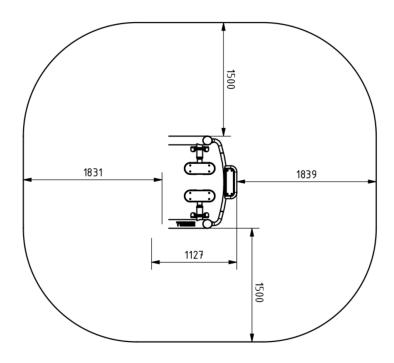

bestrongworld bestrongworld global.bestrong.com info@bestrong.com

# **Muscle Groups Focus**





#### Air Walker

The air walker helps tone the calf and thigh muscles and improves overall cardiovascular fitness, balance and coordination. The motion allows the user to gently move through the above muscle groups without straining the joints, making this outdoor recreation device perfect for all age groups.

### **Attributes**

Product code 1-1-304 Certificate EN 16630 Age group 14 + years Capacity 1 person Max. weight load 130 kg Туре Recreational Difficulty level Easy

#### **QR** Code



## **Side View**

# 1484 h 736 1500

 $1.2 \, \text{m}^3$ 

 $1.2 \, \text{m}^3$ 

## Plan View



#### Installation information

Number of installers (concrete) At least 2 people Total installation time (concrete) 80-140 min. Number of installers (equipment) At least 2 people 60-90 min. Total installation time (equipment) Excavation volume Concrete volume 0.8 x 1.9 x 0.8 m Size of the base structure Anchoring options
In combined structures, the volume of concrete required varies. Surface mounted

## **Technical specification**

Safety surfice area Around 1,5 m radius Net weight 101 kg Material S235,KO33 Critic fall height 750 mm Color options For more color options, discuss with your sales representative.

## Warranty

Structure Steel Paint Plastic Rubber Moving parts
Detailed information in the warranty document

10 years 5-10 years 2 years 5-10 years 1-3 years 2 years

# Material s