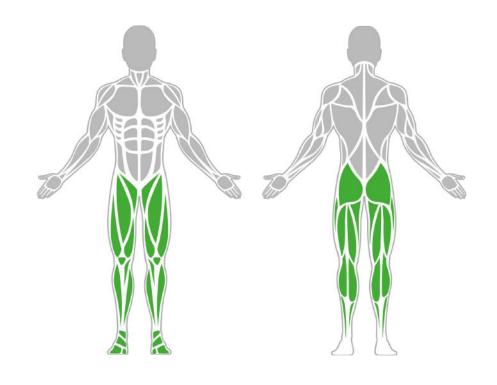

# **Muscle Groups Focus**

#### Air Walker

The air walker helps tone the calf and thigh muscles and improves overall cardiovascular fitness, balance and coordination. The motion allows the user to gently move through the above muscle groups without straining the joints, making this outdoor recreation device perfect for all age groups.