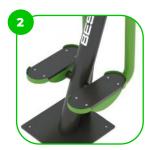

The footrests are made premium quality non-slip HDPE with a high wear resistance.

The device is equipped with an ergonomic non-slip HDPE phone holder for convenience.

The device is fitted with composite bearings that are weather-resistant. The bearing does not require regular maintenance.