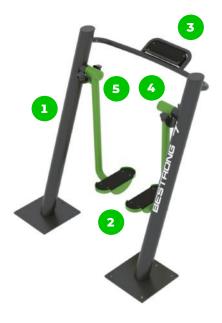

The footrests are made premium quality non-slip HDPE with a high wear resistance.

The device is equipped with an ergonomic non-slip HDPE phone holder for convenience.

The device is fitted with composite bearings that are weather-resistant. The bearing does not require regular maintenance.

The bumpers of the devices are made of durabrubber material.