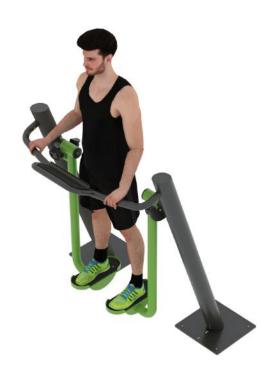

#### Air Walker

The air walker helps tone the calf and thigh muscles and improves overall cardiovascular fitness, balance and coordination. The motion allows the user to gently move through the above muscle groups without straining the joints, making this outdoor recreation device perfect for all age groups.