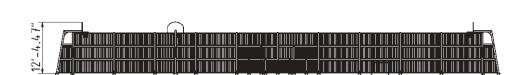

bestrongworld bestrongworld was.bestrong.com usa@bestrong.com



#### Merida

The Merida MUGA is a broad-ranging and generous outdoor sports venue, specifically designed to support a variety of sports such as football, basketball, and tennis. Bordered by durable, anti-vandal steel fencing at a height of 9'-10.11", it provides a secure and trustworthy environment for sports and play.

#### **Attributes**

| Product code | 4-3-030              |
|--------------|----------------------|
| Certificate  | EN 15312             |
| Age group    | 3 + years            |
| Type         | MUGA                 |
| Total area   | 8335 ft <sup>2</sup> |
| Playing area | 6726 ft <sup>2</sup> |

### Plan View



# **Side View**



#### Equipment

Standard Goals Panna Goals Basketball Hoops 2 units 2 units 4 units Technical specification

Anchoring option Net weight Material Anti-corrosion possibilty

Fence height Color options

Surface mounted

Galvanized or EPD

12399 lbs

9'-10.11"

S235

# Warranty

Structure
Steel
Paint
Plastic
Rubber
Moving parts

25 years 15 years 2 years 5-10 years 1-3 years 2 years

For custom solutions, discuss with your sales representative.

For more color options, discuss with your sales representative.



The MUGA is made of high-quality S235 steel, featuring vandal-proof stainless steel screws and nuts. It undergoes sandblasting for cleaning and receives a corrosion-resistant powder coating finish. Additionally, a galvanized surface option is available for enhanced protection and lon