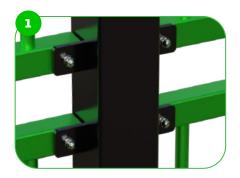

Our MUGA features reinforced base plates fixed to a concrete base, ensuring stability and durability. This design can withstand intense sports activities, maintaining its structural integrity due to the solid foundation provided by the concrete base and the added strength of the reinforced base plates.

Our MUGA's post ends are sealed with injection moulded plastic, enhancing durability and safety. Thisfeature ensures a smooth finish, reducing wear and tear while providing additional protection against elements.