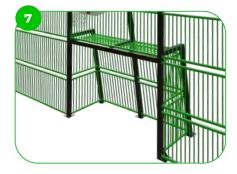

The enterance panel is designed to prevent the ball from leaving the playing area. With its appropriate length and positioning, it acts as a barrier ensuring that the ball remains within the designated game space while maintaining the aesthetic appeal of the arena.

BeStrong MUGA's are designed in a modular system, offering easy customization of fence height/width, goal numbers, basketball hoops, and enterances. Tailored to your needs, they adapt to various sports activities, providing flexibility and creativity in shaping your sports area.