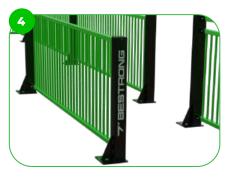

#### Merida

The Merida MUGA is a broad-ranging and generous outdoor sports venue, specifically designed to support a variety of sports such as football, basketball, and tennis. Bordered by durable, anti-vandal steel fencing at a height of 9'-10.11", it provides a secure and trustworthy environment for sports and play.

The MUGA is made of high-quality S235 steel, featuring vandal-proof stainless steel screws and nuts. It undergoes sandblasting for cleaning and receives a corrosion-resistant powder coating finish. Additionally, a galvanized surface option is available for enhanced protection and longevity.