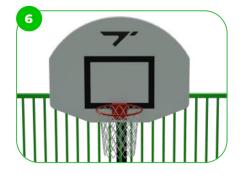

Our basketball hoops are designed with a curved shape, available in white color, and coated with weather-resistant fiberglass plastic. The basketball good positiois at the official NBA height. ned

The MUGA goals adhere to the offical size regulations set by FIFA Futsal and IHF Handball. These goals are designed to meet the specific dimensions required for these sports, ensuring a professional playing experience. Whether it's Futsal or Handball, these MUGA goals provide the perfect setup for competitive matches and training sessions.