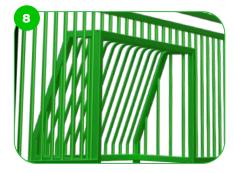

The MUGA small Panna Goals are compact and measure 4'-2"x2'-4". They are designed specifically for Panna games providing and ideal size for fast-paced, small-sided matches. These goals are perfect for both recreational play and organised tournaments. Their strudy contruction ensures durability and long-lasting performance, making them a great addition to any MUGA.