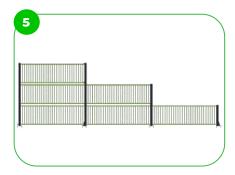

evity.



Our MUGA features reinforced base plates fixed to a concrete base, ensuring stability and durability. This design can withstand intense sports activities, maintaining its structural integrity due to the solid foundation provided by the concrete base and the added strength of the reinforced base plates.



Our MUGA's post ends are sealed with injection moulded plastic, enhancing durability and safety. Thisfeature ensures a smooth finish, reducing wear and tear while providing additional protection against elements.



The enterance panel is designed to prevent the ball from leaving the playing area. With its appropriate length and positioning, it acts as a barrier ensuring that the ball remains within the designated game space while maintaining the aesthetic appeal of the arena.



BeStrong MUGA's are designed in a modular system, offering easy customization of fence height/width, goal numbers, basketball hoops, and enterances. Tailored to your needs, they adapt to various sports activities, providing flexibility and creativity in shaping your sports area.



Our basketball hoops are designed with a curved shape, available in white color, and coated with weather-resistant fiberglass plastic. The basketball good positiois at the official NBA height. ned



The MUGA goals adhere to the offical size regulations set by FIFA Futsal and IHF Handball. These goals are designed to meet the specific dimensions required for these sports, ensuring a professional playing experience. Whether it's Futsal or Handball, these MUGA goals provide the perfect setup for competitive matc