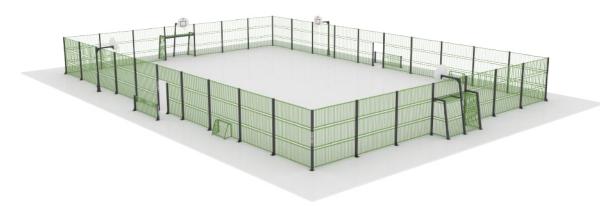

#### Merida

The Merida MUGA is a broad-ranging and generous outdoor sports venue, specifically designed to support a variety of sports such as football, basketball, and tennis. Bordered by durable, anti-vandal steel fencing at a height of 9'-10.11", it provides a secure and trustworthy environment for sports and play.

#### **Attributes**

| Product code | 4-3-030              |
|--------------|----------------------|
| Certificate  | EN 15312             |
| Age group    | 3 + years            |
| Type         | MUGA                 |
| Total area   | 8335 ft <sup>2</sup> |
| Playing area | 6726 ft <sup>2</sup> |