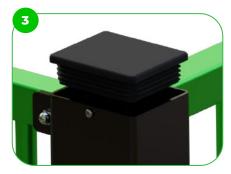

Our MUGA's post ends are sealed with injection moulded plastic, enhancing durability and safety. Thisfeature ensures a smooth finish, reducing wear and tear while providing additional protection against elements.