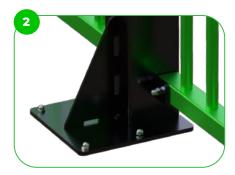

Our MUGA features reinforced base plates fixed to a concrete base, ensuring stability and durability. This design can withstand intense sports activities, maintaining its structural integrity due to the solid foundation provided by the concrete base and the added strength of the reinforced base plates.