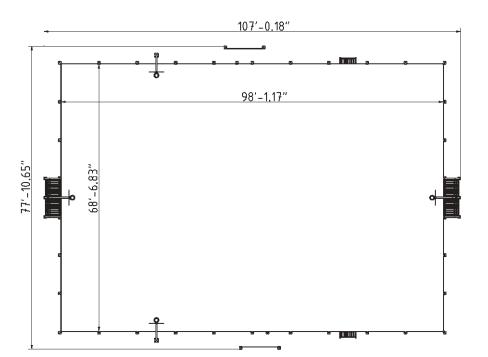

### Plan View

#### **Attributes**

| Product code | 4-3-030              |
|--------------|----------------------|
| Certificate  | EN 15312             |
| Age group    | 3 + years            |
| Type         | MUGA                 |
| Total area   | 8335 ft <sup>2</sup> |
| Playing area | 6726 ft <sup>2</sup> |