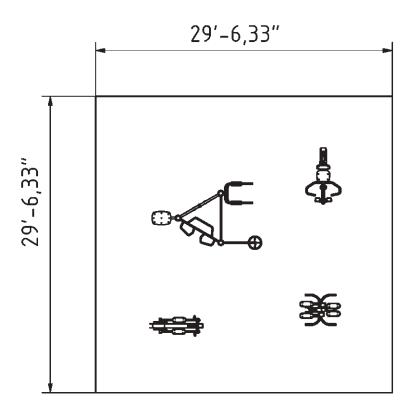

#### **Attributes**

Product code Certificate Age group Designed for Capacity Fall height

1-3-250 EN 16630, ASTM F3101 14 + years Residential Complexes 18 people 4.6 ft

## Warranty

In-ground or surface Structure

1622 lbs Steel

S235 Paint

Galvanized or EPD Plastic

871.6 ft<sup>2</sup> Rubber

Moving parts

Detailed information in the warranty document