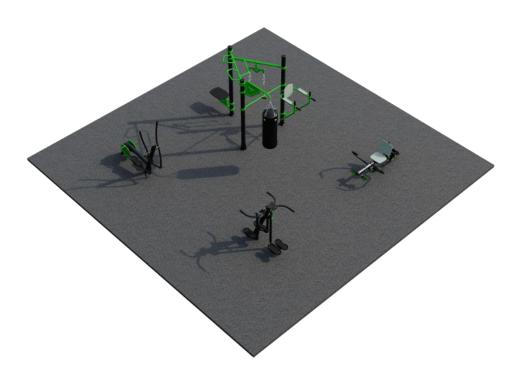

## FitLiving 2

Elevate the fitness experience in your residential complex with FitLiving 2 Outdoor Fitness Park. Specially designed to cater to the needs of residents, this outdoor facility provides a comprehensive array of cutting-edge exercise equipment. From cardio machines to strength training gear, FitLiving 2 ensures that residents have access to a dynamic and invigorating fitness space, promoting a balanced and active lifestyle.

#### **Attributes**

Product code Certificate Age group Designed for Capacity Fall height

1-3-250 EN 16630, ASTM F3101 14 + years Residential Complexes 18 people 4.6 ft