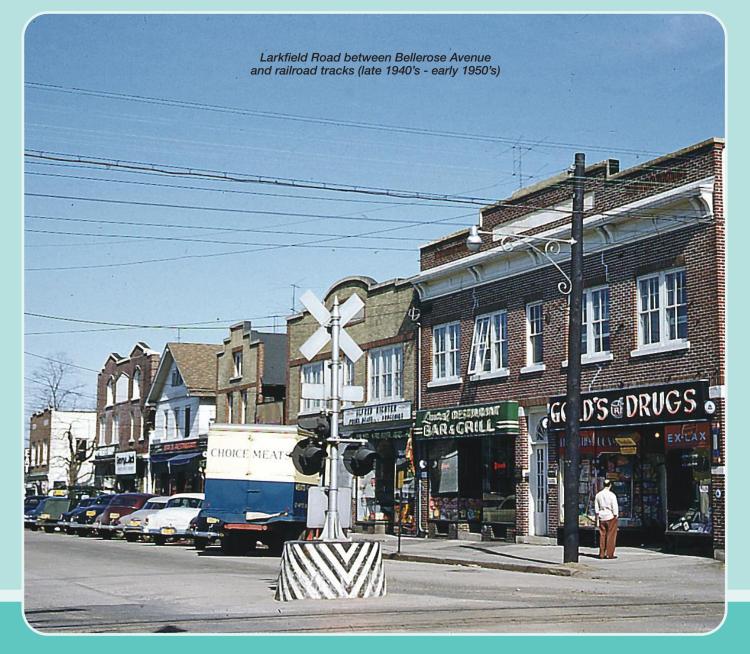

n business #1 Rated Zagat

When visiting Northport a must stop is Pumpernickels Restaurant, which is located at the entrance of the village. Serving the finest home cooked German Cuisine and specializing in fresh seafood served daily for the past 51 years. Open for lunch and dinner 7 days a week. Casual but proper attire. Credit Cards.

640 Main Street (25A) • Northport 757-7959

### **Brothers II** Landscapes, Inc.

Designers & Builders of



Custom Masonry Design • Paying Stones Patio's • Retaining Walls Cultured Stone Veneer Landscape Maintenance Programs

(631) 754-8514 www.Bros2Landscapes.com Proudly Serving Long Island for Over 30 Years



405 Fort Salonga Road Northport, New York 11768

(631) 499-7774 FAX: (631) 499-7814

www.fauserassociates.com kellie.fauser@fauserassociates.com



SEPTEMBER 2024





272B Larkfield Road, East Northport (631) 368-1622



New Student Specials All Levels of Yoga Offered

Classes 7 Days a Week

58 Larkfield Road East Northport 631-239-5917 youryogaplace.com

### **AUTO SERVICE CENTER**

— of Northport —

**Full Service Auto Repair** 445 FORT SALONGA ROAD NORTHPORT

(631) 262-7800

- Brakes Alignments Tune -Ups
- Engine Repair Oil Changes
- Scheduled Maintenance



| SUNDAY