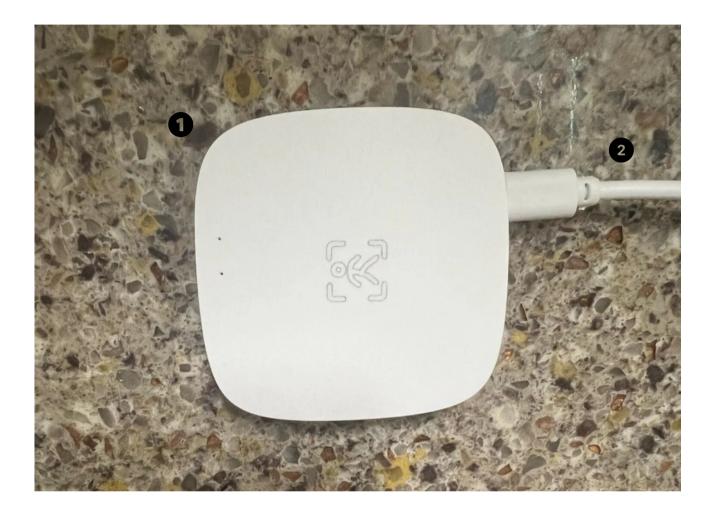

# PACKAGING DETAILS

1 Smart Sensor

2 Cable

#### 1. SET UP

- a. Remove all items from their original box
- b. Plug in the cables
- c. Make sure to keep the device plugged in while in use
- d. Afterwards, place the device on a flat surface

e. You can now follow the following videos and steps on how to properly pair your device with the mobile app