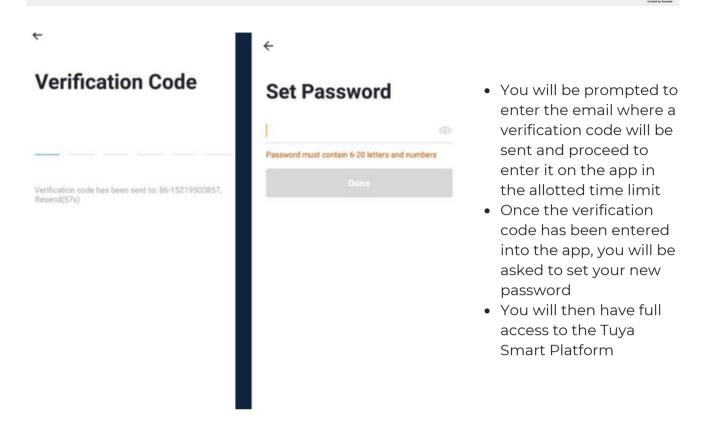

#### After Downloading the App

- Select the country from which you will be using the device, usually the app will prompt it automatically
- You will be redirected to register via email where a verification code will be sent and proceed to enter it on the app in the allotted time limit
- Once the verification code has been entered into the app, you will be asked to set your password
- You will then have full access to the Tuya Smart Platform