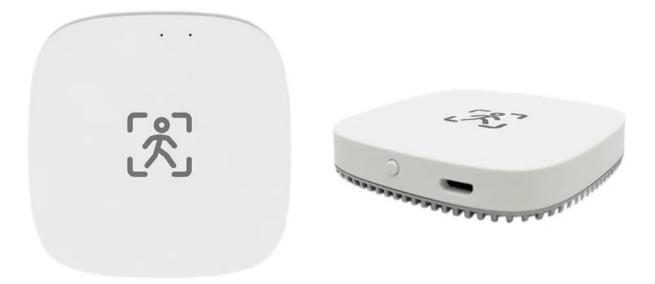

SMART HUMAN PRESENCE DETECTOR USER MANUAL Welcome to the Smart Human Presence Detector User Manual. Your easy, step-by-step guide to set up and connect your Smart Human Presence Detector. The device is designed to be easy to use and to replace all average motion detectors.



- M.

# **SUMMARY**

#### I. Device Set Up

1. Set-up Guide a) Set-up Video

#### II. Mobile App Connection



- a) Downloading the Mobile App
- b) Adding Devices

# PACKAGING DETAILS



1 Smart Sensor

2 Cable



# STEP-BY-STEP SET-UP GUIDE



#### 1. SET UP



- a. Remove all items from their original box
- b. Plug in the cables
- c. Make sure to keep the device plugged in while in use
- d. Afterwards, place the device on a flat surface

e. You can now follow the following videos and steps on how to properly pair your device with the mobile app



-M

#### 2. MOBILE APP CONNECTION

#### a) Downloading the App

Download the application on the Google Play Store or Apple AppStore by searching "Tuya Smart" or by scanning the QR code below



#### b) Logging in and Registering

#### After Downloading the App

- Select the country from which you will be using the device, usually the app will prompt it automatically
- You will be redirected to register via email where a verification code will be sent and proceed to enter it on the a