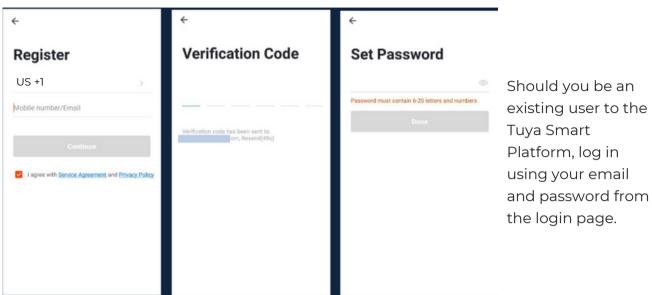

#### b) Logging in and Registering

#### After Downloading the App

- Select the country from which you will be using the device, usually the app will prompt it automatically
- You will be redirected to register via email where a verification code will be sent and proceed to enter it on the app in the allotted time limit
- Once the verification code has been entered into the app, you will be asked to set your password
- You will then have full access to the Tuya Smart Platform