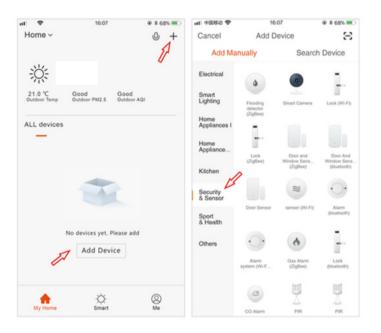

#### d) Adding Devices

To add devices on the app, please follow the instructions below. Your devices and phone must be connected to the same Wi-Fi network in order for this to work.

- To add a device, click the 'Add Device' or tap the 'Plus' button on the top-right corner of your screen and select 'Add Device'
- Make sure to keep the device on and your mobile phone in close proximity

- Wait for the app to finish searching for the device until a successful message pops up.
- Finish adding your device. Once this has been done successfully, you can go on to control the device's functions via the mobile app.