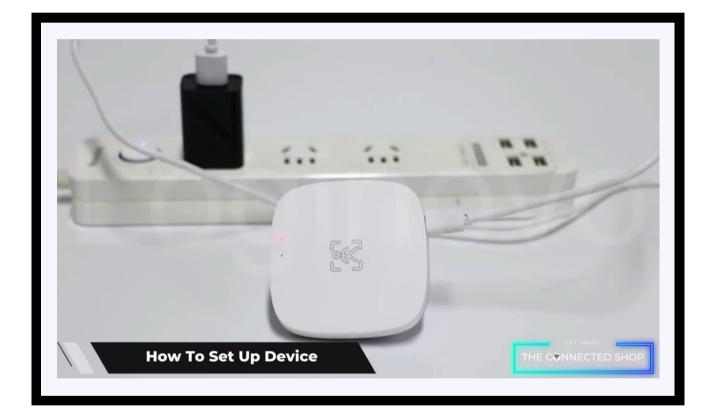

# STEP-BY-STEP SET-UP GUIDE

#### 1. SET UP

- a. Remove all items from their original box
- b. Plug in the cables
- c. Make sure to keep the device plugged in while in use
- d. Afterwards, place the device on a flat surface

e. You can now follow the following videos and steps on how to properly pair your device with the mobile app