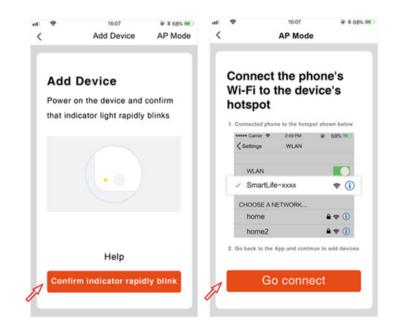

#### d) Adding Devices

To add devices on the app, please follow the instructions below. Your devices and phone must be connected to the same Wi-Fi network in order for this to work.

- To add a device, click the 'Add Device' or tap the 'Plus' button on the top-right corner of your screen and select 'Add Device'
- Make sure to keep the device on and your mobile phone in close proximity

- Wait for the app to finish searching for the device until a successful message pops up.
- Finish adding your device. Once this has been done successfully, you can go on to control the device's functions via the mobile app.