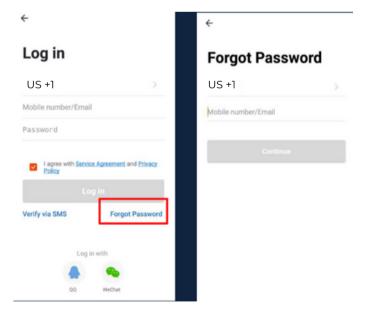

#### c) Resetting your Password

In case you have forgotten your password and need to reset it, please follow the steps below:

- On the Login Page, when prompted for your email & password, click "Forgot Password" button located below the "Login" button
- Select the country from which you will be using the device, usually the app will prompt it automatically