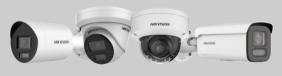

### **■**Product Showcase

Fixed lens models (2.8 / 4 mm)

- -DS-2CD30x6G2H-LIU -DS-2CD33x6G2H-LIS(U)
- ·DS-2CD31x6G2H-LIS(U)
  ·DS-2CD3Tx6G2H-LIS

4 MP

4 / 8 MP

Varifocal models (2.7-13.5 mm)

-DS-2CD36x6G2HT-LIZS -DS-2CD37x6G2HT-LIZSU

- · Color imaging with ambient light down to 0.0005 lux
- · Smart Hybrid Light
- · Built in with 4 types of AI algorithms
- · HEOP third-party integration
- · IP67, IK10 protection (domes only)
- · With S: Built-in audio & alarm in/out port
- $\cdot$  With U: Built-in microphone for real-time audio security