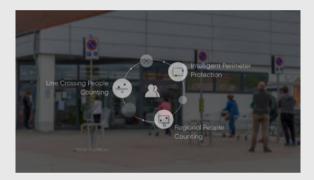

#### Switchable Intelligence

Switch between embedded AI algorithms for People Counting, Perimeter Protection, and more, with the ability to optimize accuracy to best suit the environment.