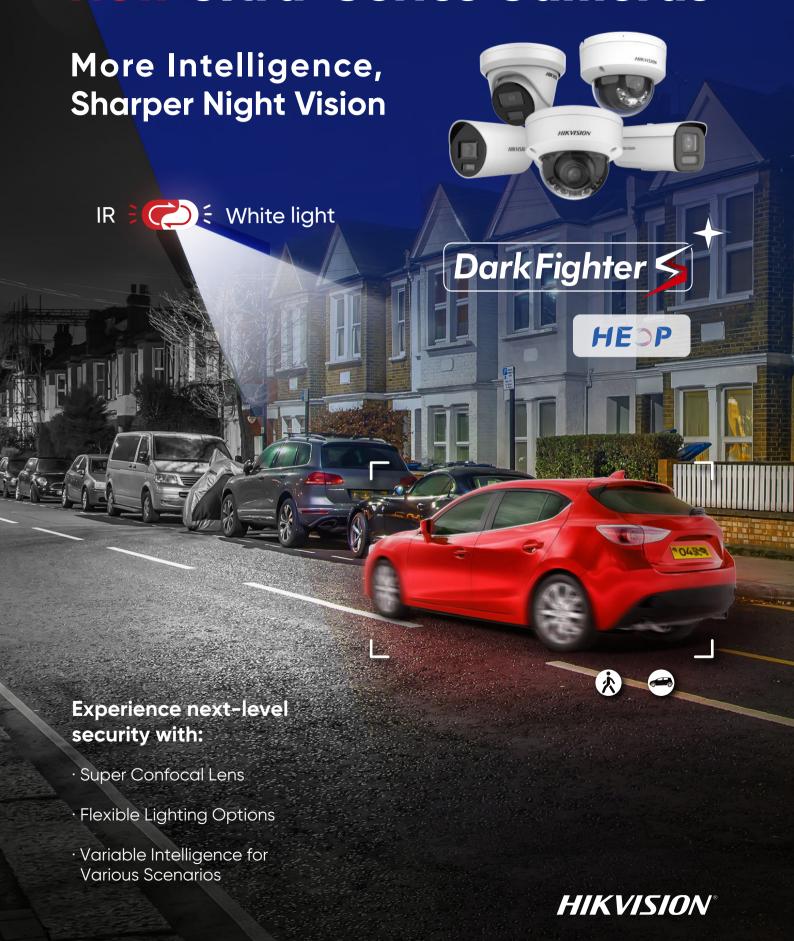

#### **Sharper Night Vision**

Enjoy surprising color reproduction in low light with DarkFighterS technology. Super Confocal Lens with F1.0 sets the standard for always sharply-focused images.

#### **Smart Hybrid Light**

Three supplemental lighting modes available – infrared, white light and smart modes – to meet the needs of different environments.

#### **Third-Party Applications**

Load and run deep-learning algorithms from third-party developers or providers with ease through the Hikvision Embedded Open Platform (HEOP).

- · Color imaging with ambient light down to 0.0005 lux
- · Smart Hybrid Light
- · Built in with 4 types of AI algorithms
- · HEOP third-party integration
- · IP67, IK10 protection (domes only)
- · With S: Built-in audio & alarm in/out port
- $\cdot$  With U: Built-in microphone for real-time audio security