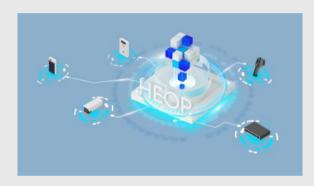

#### **Third-Party Applications**

Load and run deep-learning algorithms from third-party developers or providers with ease through the Hikvision Embedded Open Platform (HEOP).