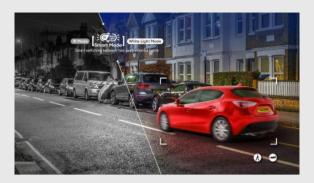

#### **Smart Hybrid Light**

Three supplemental lighting modes available – infrared, white light and smart modes – to meet the needs of different environments.