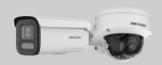

### **■**Product Showcase

Fixed lens models (2.8 / 4 mm)

- -DS-2CD30x6G2H-LIU -DS-2CD33x6G2H-LIS(U)
- ·DS-2CD31x6G2H-LIS(U)
  ·DS-2CD3Tx6G2H-LIS

4 MP

4 / 8 MP

Varifocal models (2.7-13.5 mm)

-DS-2CD36x6G2HT-LIZS -DS-2CD37x6G2HT-LIZSU

- · Color imaging with ambient light down to 0.0005 lux
- · Smart Hybrid Light
- · Built in with 4 types of AI algorithms
- · HEOP third-party integration
- · IP67, IK10 protection (domes only)
- · With S: Built-in audio & alarm in/out port
- $\cdot$  With U: Built-in microphone for real-time audio security