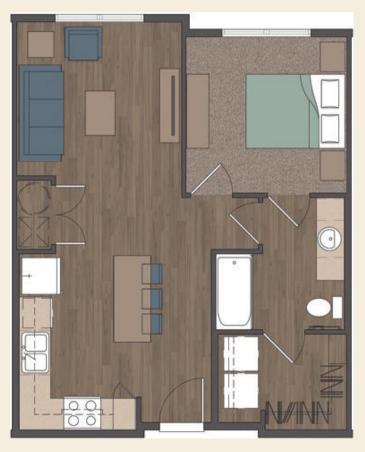

further questions please don't hesitate to give us a call.







# **COMMUNITY AMENITIES**

- Elevator
- Fitness Center
- 24 Hour Luxer One Package Lockers
- Living Room
- Activity Room with Kitchen
- Movie Room
- Outdoor Garden
- Storage Spaces Available
- Dog Park Area
- Courtyard Pavilion with Grills
- Monthly Resident Activities
- 24-Hour Emergency Maintenance
- Common Area Wi-Fi
- Controlled Access
- Community Living Room with Computers



















\*Pricing and availability change daily. \*Deposit terms may vary based on credit screening.

RENTER'S INSURANCE: Proof of a current Renter's Insurance Policy is required at many WRH Communities. Check with your Leasing Consultant for details and requirements.

# STUDIO | 1 BATH 468 SQ.FT.

## ONE BEDROOM 1 BED | 1 BATH 641 SQ.FT.





### **TWO BEDROOM** 2 BED | 2 BATH 641 - 917 SQ.FT.















# **YOU BELONG HERE**

Our leasing teams are here and ready to assist you, online, via emails, phone calls, virtual communication or in person (by appointment only). In person appointments will be conducted with the necessary safety precautions and social distancing recommendations as recommended by the CDC.





#### APARTMENTS

#### PH: PHONE (850) 484-9050 LUCASCREEK@WRHREALTY.COM

VISIT OUR LEASING CENTER AT: 7815 LILAC LANE | PENSACOLA, FL 32514 WWW.LUCASCREEK.COM