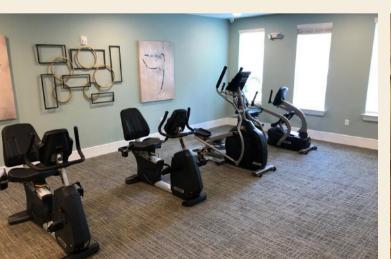

# **COMMUNITY AMENITIES**

- Elevator
- Fitness Center
- 24 Hour Luxer One Package Lockers
- Living Room
- Activity Room with Kitchen
- Movie Room
- Outdoor Garden
- Storage Spaces Available
- Dog Park Area
- Courtyard Pavilion with Grills
- Monthly Resident Activities
- 24-Hour Emergency Maintenance
- Common Area Wi-Fi
- Controlled Access
- Community Living Room with Computers