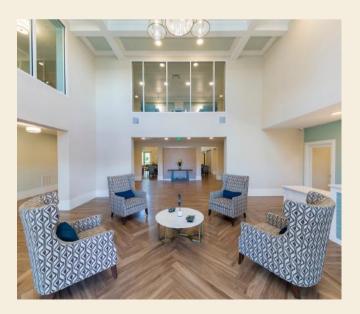

# **COMMUNITY AMENITIES**

- Elevator
- Fitness Center
- 24 Hour Luxer One Package Lockers
- Living Room
- Activity Room with Kitchen
- Movie Room
- Outdoor Garden
- Storage Spaces Available
- Dog Park Area
- Courtyard Pavilion with Grills
- Monthly Resident Activities
- 24-Hour Emergency Maintenance
- Common Area Wi-Fi
- Controlled Access
- Community Living Room with Computers