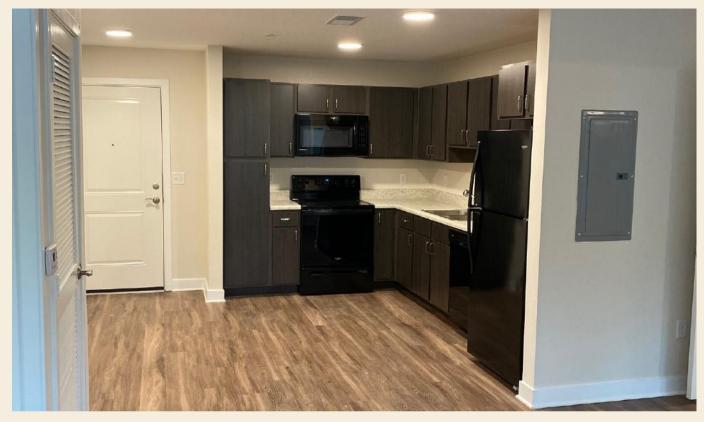

# **INTERIOR FEATURES**

- Spacious Floor Plans
- Fully-Equipped Kitchens
- Energy Efficient Appliances
- Large Walk-In Closets
- Washer and Dryer Rentals Available
- Carpeting in Bedrooms
- Wood Style Flooring
- Ceiling Fans