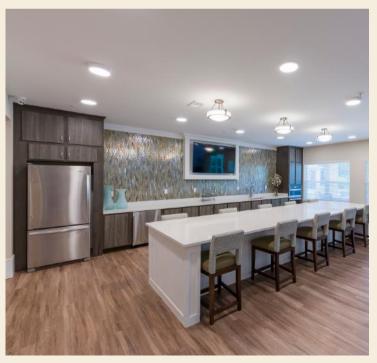

# **COMMUNITY AMENITIES**

- Elevator
- Fitness Center
- 24 Hour Luxer One Package Lockers
- Living Room
- Activity Room with Kitchen
- Movie Room
- Outdoor Garden
- Storage Spaces Available
- Dog Park Area
- Courtyard Pavilion with Grills
- Monthly Resident Activities
- 24-Hour Emergency Maintenance
- Common Area Wi-Fi
- Controlled Access
- Community Living Room with Computers