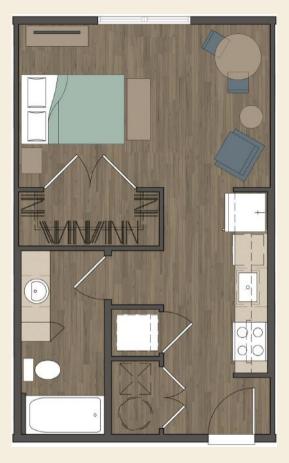

Fans

#### **Animal Policy**

Lucas Creek is an animal friendly community and we know you and your animal will love living here. Our animal fee is \$350 (non-refundable for each animal). Animal rent is \$25 per animal, per month. Weight and breed restrictions apply. Please stop by the leasing office for more details. If you have any further questions please don't hesitate to give us a call.







# **COMMUNITY AMENITIES**

- Elevator
- Fitness Center
- 24 Hour Luxer One Package Lockers
- Living Room
- Activity Room with Kitchen
- Movie Room
- Outdoor Garden
- Storage Spaces Available
- Dog Park Area
- Courtyard Pavilion with Grills
- Monthly Resident Activities
- 24-Hour Emergency Maintenance
- Common Area Wi-Fi
- Controlled Access
- Community Living Room with Computers



















\*Pricing and availability change daily. \*Deposit terms may vary based on credit screening.

RENTER'S INSURANCE: Proof of a current Renter's Insurance Policy is required at many WRH Communities. Check with your Leasing Consultant for details and requirements.

# STUDIO | 1 BATH 468 SQ.FT.

## ONE BEDROOM 1 BED | 1 BATH 641 SQ.FT.





### **TWO BEDROOM** 2 BED | 2 BATH 641 - 917 SQ.FT.















# **YOU BELONG HERE**

Our leasing teams are here and ready to assist you, online, via emails, phone calls, virtual communication or in person (by appointment only). In person appointments will be conducted with the necessary safety precautions and social distancing recommendations as recommended by the CDC.





#### APARTMENTS

#### PH: PHONE (850) 484-9050 LUCASCREEK@WRHREALTY.COM

VISIT