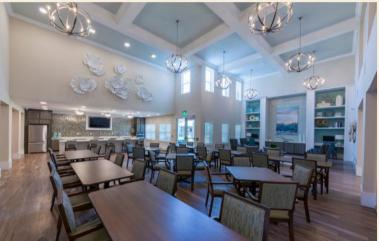

# **COMMUNITY AMENITIES**

- Elevator
- Fitness Center
- 24 Hour Luxer One Package Lockers
- Living Room
- Activity Room with Kitchen
- Movie Room
- Outdoor Garden
- Storage Spaces Available
- Dog Park Area
- Courtyard Pavilion with Grills
- Monthly Resident Activities
- 24-Hour Emergency Maintenance
- Common Area Wi-Fi
- Controlled Access
- Community Living Room with Computers