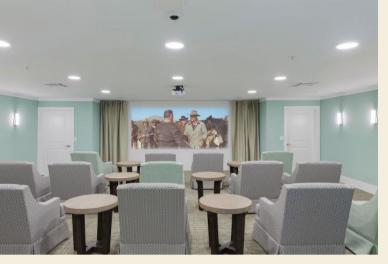

# **COMMUNITY AMENITIES**

- Elevator
- Fitness Center
- 24 Hour Luxer One Package Lockers
- Living Room
- Activity Room with Kitchen
- Movie Room
- Outdoor Garden
- Storage Spaces Available
- Dog Park Area
- Courtyard Pavilion with Grills
- Monthly Resident Activities
- 24-Hour Emergency Maintenance
- Common Area Wi-Fi
- Controlled Access
- Community Living Room with Computers