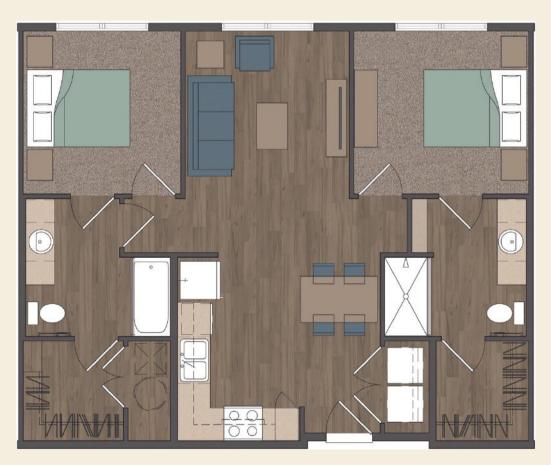

.







# **COMMUNITY AMENITIES**

- Elevator
- Fitness Center
- 24 Hour Luxer One Package Lockers
- Living Room
- Activity Room with Kitchen
- Movie Room
- Outdoor Garden
- Storage Spaces Available
- Dog Park Area
- Courtyard Pavilion with Grills
- Monthly Resident Activities
- 24-Hour Emergency Maintenance
- Common Area Wi-Fi
- Controlled Access
- Community Living Room with Computers



















\*Pricing and availability change daily. \*Deposit terms may vary based on credit screening.

RENTER'S INSURANCE: Proof of a current Renter's Insurance Policy is required at many WRH Communities. Check with your Leasing Consultant for details and requirements.

# STUDIO | 1 BATH 468 SQ.FT.

## ONE BEDROOM 1 BED | 1 BATH 641 SQ.FT.





### **TWO BEDROOM** 2 BED | 2 BATH 641 - 917 SQ.FT.















# **YOU BELONG HERE**

Our leasing teams are here and ready to assist you, online, via emails, phone calls, virtual communication or in person (by appointment only). In person appointments will be conducted with the necessary safety precautions and social distancing recommendations as recommended by the CDC.





#### APARTMENTS

#### PH: PHONE (850) 484-9050 LUCASCREEK@WRHREALTY.COM

VISIT OUR LEASING CENTER AT: 7815 LILAC LANE | PENSACOLA, FL 32514 WWW.LUCASCREEK.COM