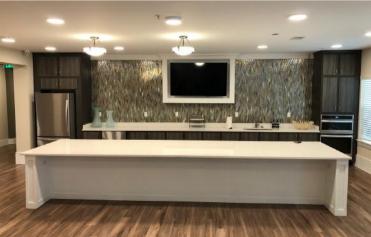

# **COMMUNITY AMENITIES**

- Elevator
- Fitness Center
- 24 Hour Luxer One Package Lockers
- Living Room
- Activity Room with Kitchen
- Movie Room
- Outdoor Garden
- Storage Spaces Available
- Dog Park Area
- Courtyard Pavilion with Grills
- Monthly Resident Activities
- 24-Hour Emergency Maintenance
- Common Area Wi-Fi
- Controlled Access
- Community Living Room with Computers