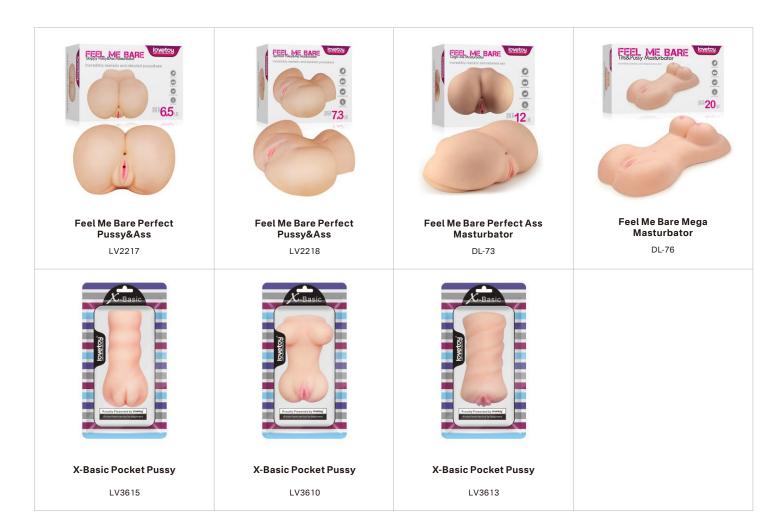

Pleasure Brew Masturbator - Wild Ale

LV250024

Pleasure Brew Masturbator - Cream Ale

LV250025

Virgin-Skin Blowout Vagina and Mouth

LV250015

Virgin-Skin Blowout Vagina and Anus

LV250016

Virgin-Skin Blowout Vagina and Ass

LV250017

6.0" Lumino Play Masturbator - Pink Glow

LV342041

8.5" Lumino Play Masturbator - Pink Glow