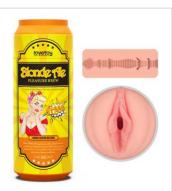

LV418004

10.5" Lumino Play Silicone Dildo

LV418005

Pleasure Brew Masturbator - Blond Ale

LV250021

Pleasure Brew Masturbator
- Sultry Stout

LV250022

Pleasure Brew Masturbator - Imperial Stout

Pleasure Brew Masturbator - Wild Ale

LV250024

Pleasure Brew Masturbator - Cream Ale

LV250025

Virgin-Skin Blowout Vagina and Mouth

LV250015

Virgin-Skin Blowout Vagina and Anus

LV250016