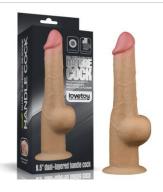

### DUAL-LAYERED SILICONE NATURE COCK

9.5" Dual Layered Handle Cock

LV411031

11" Dual Layered Handle Cock

LV411032

12" Dual Layered Handle Cock

LV411033

12.5" Dual Layered Handle Cock