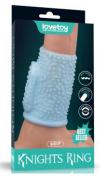

LV343118

Vibrating Spiral Knights Ring (Blue)

LV343121

Knights Ring (Blue)

**Vibrating Drip** LV343122

**Vibrating Ridge** Knights Ring (Blue)

LV343123

**Vibrating Wave** Knights Ring (Blue)

## KNIGHTS RING

Vibrating Silk Knights Ring with Scrotum Sleeve (Blue)

LV343125

Vibrating Drip Knights Ring with Scrotum Sleeve (Blue)

LV343126

Vibrating Ridge Knights Ring with Scrotum Sleeve (Blue)

LV343127