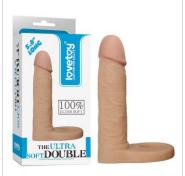

## THE ULTRA SOFT DUDE

8.8" The Ultra Soft Dude Vibrating

LV1095

9" The Ultra Soft Dude Vibrating

LV1096

5.8" The Ultra Soft Double

LV1121

6.25" The Ultra Soft Double

LV1122

7" The Ultra Soft Double

LV1123

5.8" The Ultra Soft Double Vibrating

LV1131

6.25" The Ultra Soft Double Vibrating

LV1132

7"
The Ultra Soft Double Vibrating