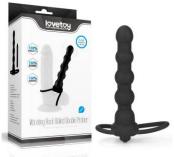

# PRODUCTS GUIDELINE

Discover the sensations backyard brings! Mobility is a key to success with Anal products, and despite the size of the entrance, it moves inside a man's body to provide a robust prostate massage for incredible pleasure. Plus, urethral explorers looking to amp up their play, this 10 speed vibrating dilator has an extra-long probe for deep penetration and spine-tingling satisfaction. Working alone both lines with a generous helping of sterile water-based lubricant and inserting slowly and incrementally for maximum pleasure.

#### Collection



Anal Indulgence Collection Fantasy Plug

LV2604



Anal Indulgence Collection Power Beads

LV2608



Silicone Vibrating Urethral Dilator

LV2610



Ultimate Silicone P spot Teaser

LV2613



Silicone Fantasy Double Prober

LV2614



Vibrating Rock Balled Double Prober

LV2619



LURE ME Silicone Anal Plug S / L

BK18S/BK18L



LURE ME Classic Anal Plug S / Pink

BK17S



LURE ME Classic Anal Plug S / Black

BK17S



LURE ME Classic Anal Plug L / Black

BK17L



10" Silicone Frog Anal Beads

BK25



## DELUXE BONDAGE KIT

#### **PRODUCTS GUIDELINE**

Indulge your bondage desire by letting off the beast inside and increase sensitivity by ruling your partner. Perfect for first time bondage fun, this Deluxe Bondage set is comfortable made, inviting and oh-so-easy to use. Its a great way of adding a little restraint play to your bedroom activities. This set is ideal for anyone who is brand new to bondage fun or the Bondage professional users. Enhance your sex life with bondage!

Deluxe Bondage Kit

SM1009



Deluxe Bonda