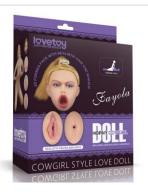

LOVETOY Horny Doll with 3d detailed face, squeezable soft breast, sexy mouth, vaginal, and anal entries, Life-size Inflatable dolls are begging you to take her home.

She has customized realistic pussy and ass that makes her tight entries feel amazing. Just plunge into her depth love tunnel, with hundreds of intense pleasure nodules stimulating your every thrust. Now it's time to get you and your lady both howling.

Silicone Boobie Super Love Doll LV153001

Silicone Boobie Super Love Doll LV153002

Cowgirl Style Love Doll LV153013

Cowgirl Style Love Doll LV153014