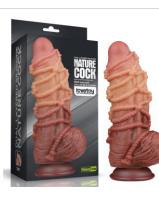

PRODUCTS GUIDELINE

Built to deliver the most lifelike satisfaction, Love Toy Dual-layered silicone natural cock is incredibly lifelike with a dual-layered shaft, bulging head and textured balls that create authentic sensation both inside and out.

You'll love the natural feel against your body, which boasts an incredibly realistic softness with a firm inner core that feels just like a real erection. While its rounded lifelike head and veined shaft takes care of business internally, The suction base make him perfect for hands free play, with or without a harness.