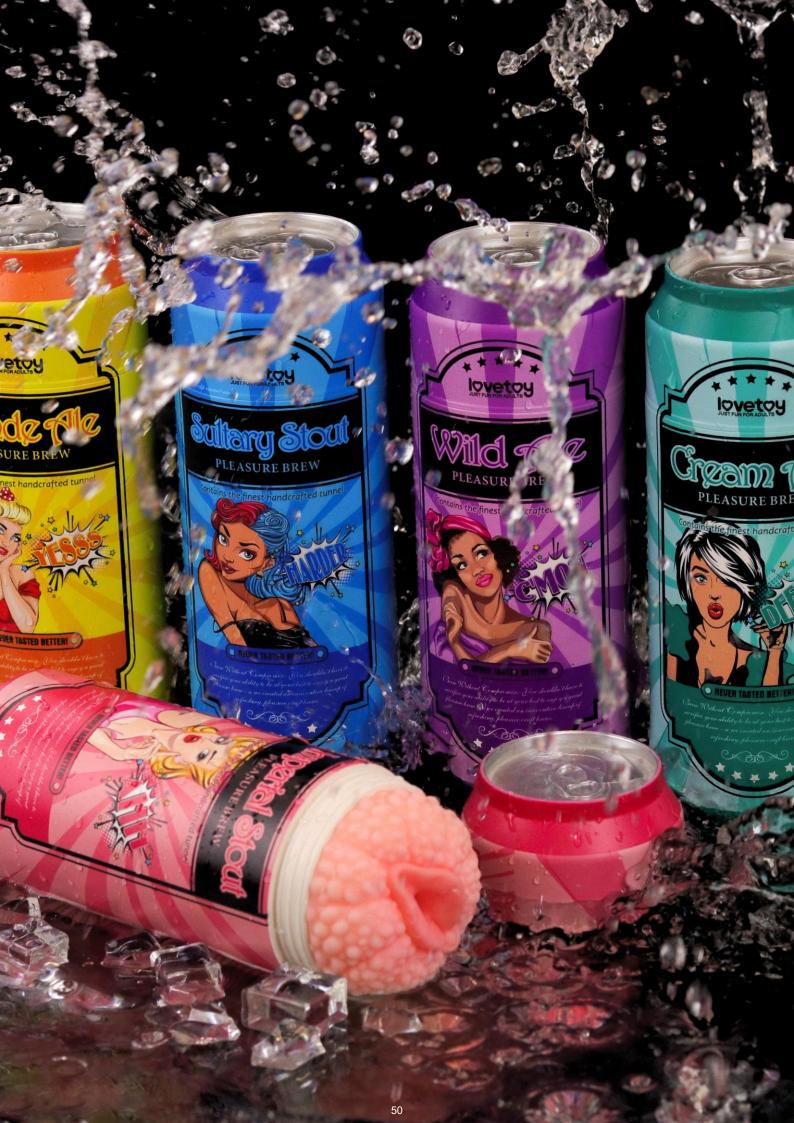

#### Collection

Virgin-Skin Blowout Vagina and Mouth LV250015

Virgin-Skin Blowout Vagina and Anus LV250016

Virgin-Skin Blowout Vagina and Ass LV250017

Pleasure Brew Masturbator - Blond Ale

LV250021

**Pleasure Brew Masturbator** - Sultry Stout LV250022

**Pleasure Brew Masturbator** - Imperial Stout

LV250023

**Pleasure Brew Masturbator** - Wild Ale

LV250024

Pleasure Brew Masturbator - Cream Ale

LV250025

Sex In A Can Vagina **Lotus Tunnel** 

3600506-01