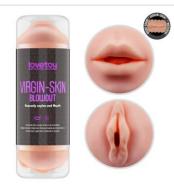

#### Collection

Virgin-Skin Blowout Vagina and Mouth LV250015

Virgin-Skin Blowout Vagina and Anus LV250016

Virgin-Skin Blowout Vagina and Ass LV250017

Pleasure Brew Masturbator - Blond Ale

LV250021

**Pleasure Brew Masturbator** - Sultry Stout LV250022

LV1613

12.5" Holy Dong Premium Silicone Double ended Dildo

Enjoy lots of horny, squirting fun with this soft, realistic penis dildo. It sucks up any liquid and squirts it out. A must have for anyone's collection.

This effective realistic dildo is so easy to use with a soft, squeezable big bulb, making it an absolute essential for fans of vaginal and anal sex. Its Super Strong Suction cup can be sucked in any flat place for hands-free or harness play.