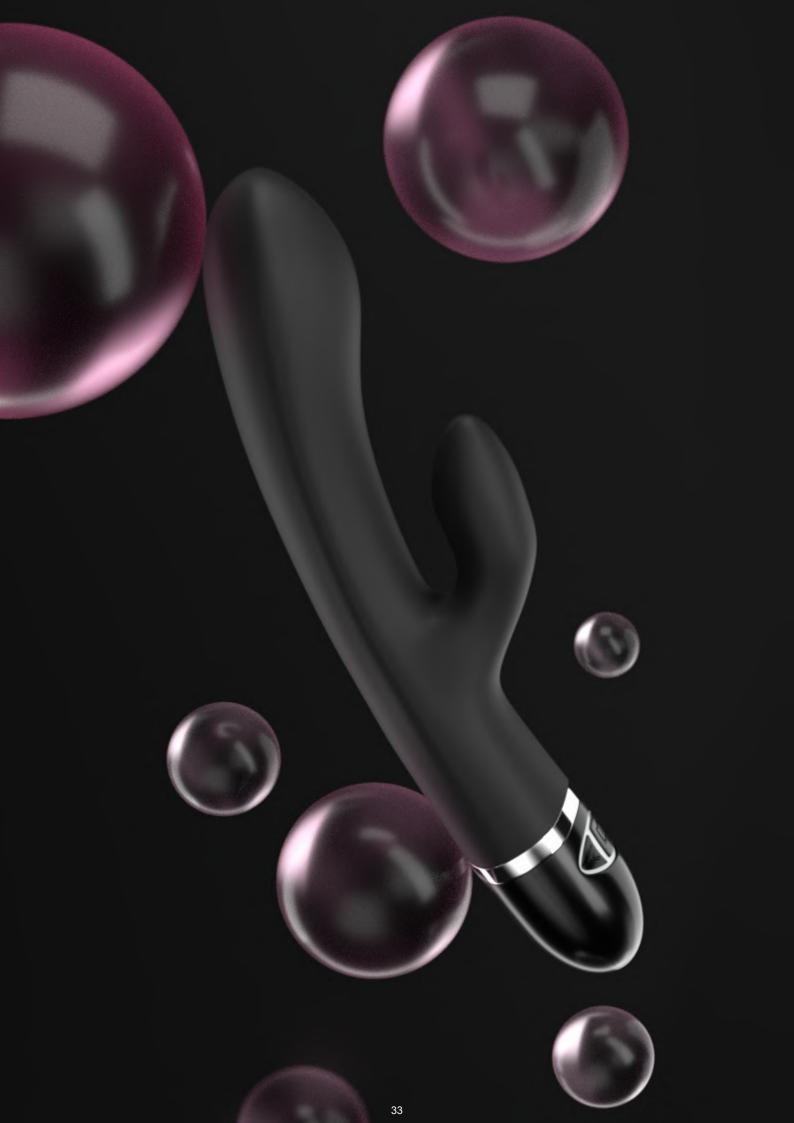

Flawless Clear Penis Sleeve Add 1" LV314013

Flawless Clear Penis Sleeve Add 2"

LV314014

Flawless Clear Prostate Plug 6.0" Blue LV310319

Flawless Clear Prostate Plug 6.5" Blue

LOVETOY offers an array of high-quality massagers that are designed to provide intense pleasure and satisfying experiences. Whether you're looking for rechargeable vibrators, wireless remote control vibrators, or powerful bullets, LOVETOY has got you covered with IJOY, Dreamer, O-Sensual, Glow-in-the-dark series and more.

Our innovative design won't let you down and oops. Get blown away!