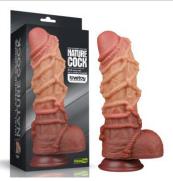

PRODUCTS GUIDELINE

Built to deliver the most lifelike satisfaction, Love Toy Dual-layered silicone natural cock is incredibly lifelike with a dual-layered shaft, bulging head and textured balls that create authentic sensation both inside and out.

You'll love the natural feel against your body, which boasts an incredibly realistic softness with a firm inner core that feels just like a real erection. While its rounded lifelike head and veined shaft takes care of business internally, The suction base make him perfect for hands free play, with or without a harness.