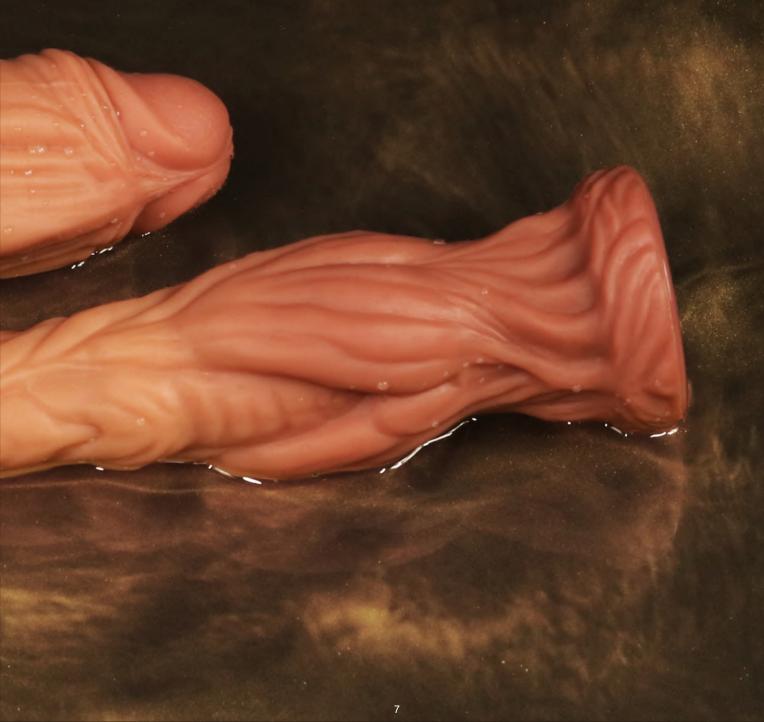

PRODUCTS GUIDELINE

Built to deliver the most lifelike satisfaction, Love Toy Dual-layered silicone natural cock is incredibly lifelike with a dual-layered shaft, bulging head and textured balls that create authentic sensation both inside and out.

You'll love the natural feel against your body, which boasts an incredibly realistic softness with a firm inner core that feels just like a real erection. While its rounded lifelike head and veined shaft takes care of business internally, The suction base make him perfect for hands free play, with or without a harness.