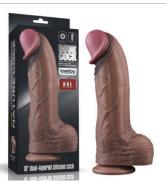

LV343127

Vibrating Wave Knights Ring with Scrotum Sleeve (Blue)

LV343128

9.5" Dual Layered Silicone Cock XXL

LV411061

11" Dual Layered Silicone Cock XXL

LV411062

12" Dual Layered Silicone Cock XXL

PRODUCTS GUIDELINE

Built to deliver the most lifelike satisfaction, Love Toy Dual-layered silicone natural cock is incredibly lifelike with a dual-layered shaft, bulging head and textured balls that create authentic sensation both inside and out.

You'll love the natural feel against your body, which boasts an incredibly realistic softness with a firm inner core that feels just like a real erection. While its rounded lifelike head and veined shaft takes care of business internally, The suction base make him perfect for hands free play, with or without a harness.