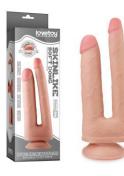

### SLIDING-SKIN DUAL LAYER DONG

**PRODUCTS GUIDELINE** 

Made with realistic dual-layer sliding-skin material for lifelike feel, with special dual density technology to simulate the feeling of an erect penis, you can enjoy a soft outer skin and satisfyingly firm inner.

Hand craffed for authenticity, this realistic member can be very easily bended to any shape, even better than the real thing.

### Collection

7" Sliding Skin Dual Layer Dong - Black LV317011

9" Sliding Skin Dual Layer Dong - Black LV317013

9.5" Sliding Skin Dual Layer Dong - Black LV317014

7.8" Sliding Skin Dual Layer Dong - Whole Testicle (Black) LV317015