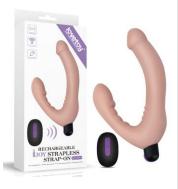

V1566

IJOY Wireless Remote Control Rechargeable Egg

LV1567

IJOY Rechargeable Stamina Ring

LV1568

Rechargeable IJOY Strapless Strap on

LV430200

Rechargeable IJOY Strapless Strap on