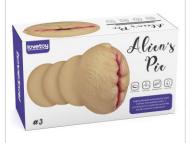

LV352043

Alien's Pie Masturbator #1

LV351021

Alien's Pie Masturbator #2

LV351022

Alien's Pie Masturbator #3

LV351023

Alien's Pie Masturbator #1 Black

# Rien's Pie

Ergonomically designed tunnel for most stimulating results