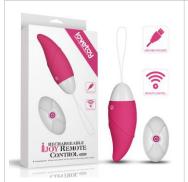

LV430203

Rechargeable IJOY Silicone Dildo

LV430202

Rechargeable IJOY Silicone Waver

LV430201

IJOY Wireless Remote Control Rechargeable Egg

LV1565

IJOY Wireless Remote Control Rechargeable Egg

V1566

IJOY Wireless Remote Control Rechargeable Egg

LV1567

IJOY Rechargeable Stamina Ring

LV1568

Rechargeable IJOY Strapless Strap on

LV430200

Rechargeable IJOY Strapless Strap on