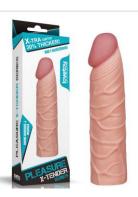

Vibrating Wave Knights Ring with Scrotum Sleeve (Blue)

Love Toy Pleasure X-tender is incredibly lifelike that create authentic sensation both inside and out.

Offering an extra length and increase in girth, It gets the Job done perfectly.

You'll love the penis extender over your shaft which boasts an incredibly realistic softness while the 'trim-to-fit' shaft ensures you benefit from a tailored fit and maximum control during exploration.

Intensify pleasure for both of you and add inches instantly with the Pleasure X-tender sleeve!