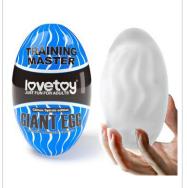

Sex In A Can Anus Stamina Tunnel - Vibrating

3600511-02

Training Master Double Side Stroker Pussy and Anus LV250001

Training Master Double Side Stroker Mouth and Pussy

LV250002

Giant Egg Stamina Nodules Edition

LV350001

Giant Egg Grind Ripples Edition

LV350002

Giant Egg Climax Spirals Edition

LV350003

Training Master Double Side Stroker

LV351011

O-Sensual Discreet Blow Job Stroker