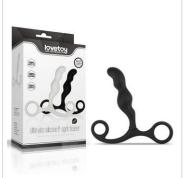

7.8" King Sized Vibrating Anal Rigger

LV120117

7" King Sized Anal Shocker

LV2241

8" King Sized Anal Bumper

LV2242

9.25" King Sized Anal Dildo

The Maximizer worx VX is a men enhancement system that consists of a vacuum chamber trigger pump a removable airtight seal and a penis ring.