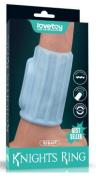

## KNIGHTS RING

#### **PRODUCTS GUIDELINE**

Knights Ring is a great choice for individuals and partners who seek a long erection experience without hassle. It feels homey to the touch and incredibly fleshy that create authentic sensation both inside and out.

Made to provide pleasure for both men and women, our vibrating knights rings turn up the heat in the bedroom with extra thrilling vibration for both you and your partner. It ensures you both experience mighty waves of stimulation for a double orgasm pleasure ride.

#### Collection

Vibrating Spiral Knights Ring (White) LV343111

**Vibrating Drip** Knights Ring (White) LV343112

Vibrating Ridge Knights Ring (White) LV343113

**Vibrating Wave** Knights Ring (White) LV343114