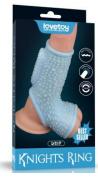

## KNIGHTS RING

#### **PRODUCTS GUIDELINE**

Knights Ring is a great choice for individuals and partners who seek a long erection experience without hassle. It feels homey to the touch and incredibly fleshy that create authentic sensation both inside and out.

Made to provide pleasure for both men and women, our vibrating knights rings turn up the heat in the bedroom with extra thrilling vibration for both you and your partner. It ensures you both experience mighty waves of stimulation for a double orgasm pleasure ride.

Vibrating Silk Knights Ring with Scrotum Sleeve (White) LV343115

Vibrating Drip Knights Ring with Scrotum Sleeve (White) LV343116

Vibrating Ridge Knights Ring with Scrotum Sleeve (White) LV343117

Vibrating Wave Knights Ring with Scrotum Sleeve (White)