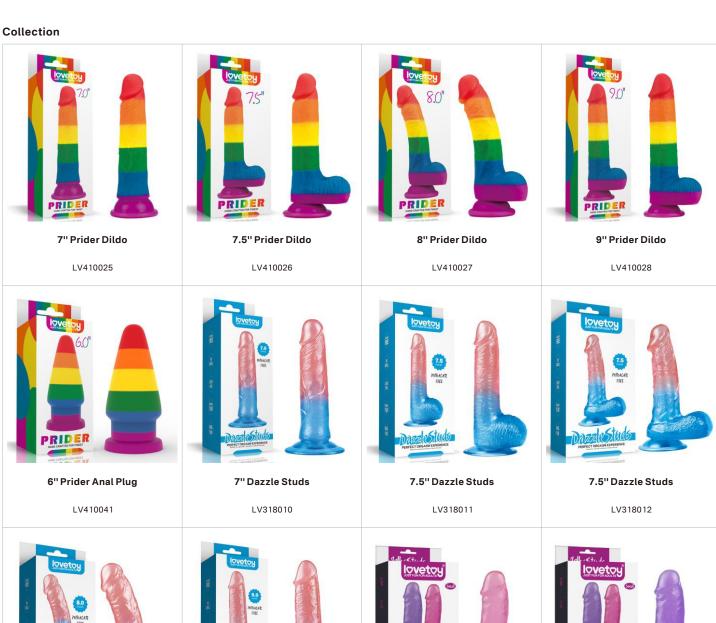

## PRIDER

## PRODUCTS GUIDELINE

6" Jelly Studs Crystal Dildo Small / Purple

LV3102

Our Prider series are made up of pride flag colours; Designed to curve into your body, Crafted from finest silicone, Prider collection offers velvet touch, sleek and ergonomic design for your sex pleasure.

This Dazzling and Jelly realistic dildos have a veined shaft, smooth head and a wide, sucker base, making it perfect for use with a harness or hands free play. Flexible, skin-safe and shaped to feel just like the real thing.