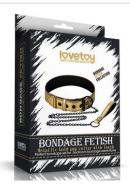

361021-02

Maximizer Worx Vx5

Rechargeable Pump Mouth / White

361021-02

Designed by us especially for you, we've created BONDAGE FETISH series. The strong metal D-ring can be connected to almost any chain or lead for totally customized restraint play and Bondage Fetish faux leather flogger is perfect for exploring a wide range of sensory play, from gentle tickles to hair-raising lashes. Plus, to increase sensitivity by gentle suction, silicone comfort nipple suckers are ideal for nipple-toy beginners. All helps to discover your favourite ways to discipline.

#### Collection

Bondage Fetish Black Matt Collar With Leash LV761003

Bondage Fetish Metallic Pup Collar With Leash / Silver LV761004

Bondage Fetish Metallic Pup Collar With Leash / Gold LV761004

Bondage Fetish TStyle Leather Cockring With Ball Divider