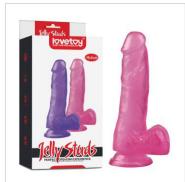

## PRODUCTS GUIDELINE

6" Jelly Studs Crystal Dildo Small / Purple

LV3102

Our Prider series are made up of pride flag colours; Designed to curve into your body, Crafted from finest silicone, Prider collection offers velvet touch, sleek and ergonomic design for your sex pleasure.

This Dazzling and Jelly realistic dildos have a veined shaft, smooth head and a wide, sucker base, making it perfect for use with a harness or hands free play. Flexible, skin-safe and shaped to feel just like the real thing.