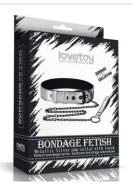

361021-02

Maximizer Worx Vx5

Rechargeable Pump Mouth / White

361021-02

Designed by us especially for you, we've created BONDAGE FETISH series. The strong metal D-ring can be connected to almost any chain or lead for totally customized restraint play and Bondage Fetish faux leather flogger is perfect for exploring a wide range of sensory play, from gentle tickles to hair-raising lashes. Plus, to increase sensitivity by gentle suction, silicone comfort nipple suckers are ideal for nipple-toy beginners. All helps to discover your favourite ways to discipline.

#### Collection

Bondage Fetish Black Matt Collar With Leash LV761003

Bondage Fetish Metallic Pup Collar With Leash / Silver LV761004

Bondage Fetish Metallic Pup Collar With Leash / Gold LV761004

Bondage Fetish TStyle Leather Cockring With Ball Divider