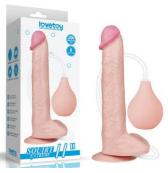

LV1613

12.5" Holy Dong Premium Silicone Double ended Dildo

Enjoy lots of horny, squirting fun with this soft, realistic penis dildo. It sucks up any liquid and squirts it out. A must have for anyone's collection.

This effective realistic dildo is so easy to use with a soft, squeezable big bulb, making it an absolute essential for fans of vaginal and anal sex. Its Super Strong Suction cup can be sucked in any flat place for hands-free or harness play.