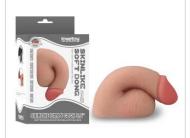

### SLIDING-SKIN DUAL LAYER DONG

**PRODUCTS GUIDELINE** 

Made with realistic dual-layer sliding-skin material for lifelike feel, with special dual density technology to simulate the feeling of an erect penis, you can enjoy a soft outer skin and satisfyingly firm inner.

Hand craffed for authenticity, this realistic member can be very easily bended to any shape, even better than the real thing.

### Collection

7" Sliding Skin Dual Layer Dong - Black LV317011

9" Sliding Skin Dual Layer Dong - Black LV317013

9.5" Sliding Skin Dual Layer Dong - Black LV317014

7.8" Sliding Skin Dual Layer Dong - Whole Testicle (Black) LV317015