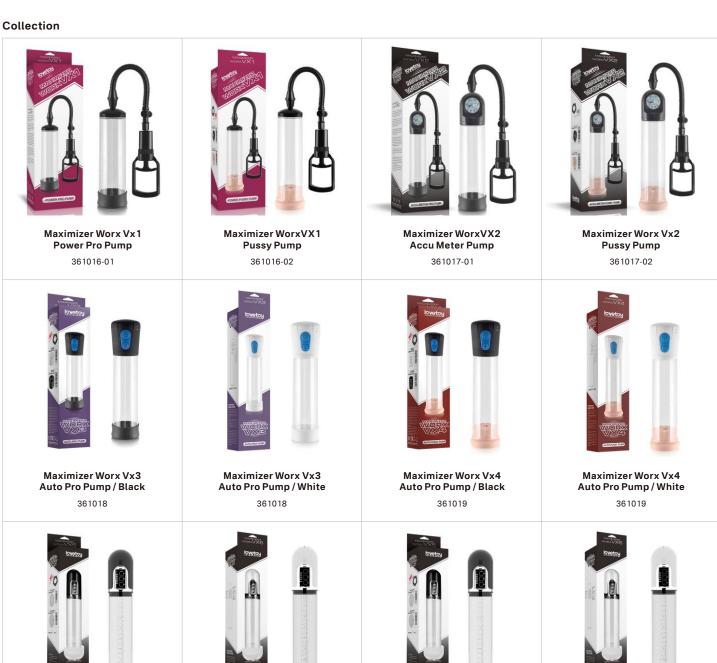

7.8" King Sized Vibrating Anal Rigger

LV120117

7" King Sized Anal Shocker

LV2241

8" King Sized Anal Bumper

LV2242

9.25" King Sized Anal Dildo

The Maximizer worx VX is a men enhancement system that consists of a vacuum chamber trigger pump a removable airtight seal and a penis ring.

Increase your size and confidence without dangerous medications or expensive surgeries with this safe and easy-to-use Max-Width Penis Enlarger. With each pull of the EZ-Grip pump trigger, your pleasure rod will grow bigger, thicker, and swell with power.

Maximizer Worx Vx5

Rechargeable Pump Vagina / Black

361021-01

Maximizer Worx Vx5

Rechargeable Pump Vagina / White

361021-01

Maximizer Worx Vx5

 ${\bf Rechargeable\,Pump\,Mouth\,/\,Black}$ 

361021-02

Maximizer Worx Vx5

Rechargeable Pump Mouth / White

361021-02

Designed by us especially for you, we've created BONDAGE FETISH series. The strong metal D-ring can be connected to almost any chain or lead for totally customized restraint play and Bondage Fetish faux leather flogger is perfect for exploring a wide range of sensory play, from gentle tickles to hair-raising lashes. Plus, to increase sensitivity by gentle suction, silicone comfort nipple suckers are ideal for nipple-toy beginners. All helps to discover your favourite ways to discipline.