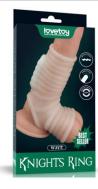

## KNIGHTS RING

#### **PRODUCTS GUIDELINE**

Knights Ring is a great choice for individuals and partners who seek a long erection experience without hassle. It feels homey to the touch and incredibly fleshy that create authentic sensation both inside and out.

Made to provide pleasure for both men and women, our vibrating knights rings turn up the heat in the bedroom with extra thrilling vibration for both you and your partner. It ensures you both experience mighty waves of stimulation for a double orgasm pleasure ride.

#### Collection

Vibrating Spiral Knights Ring (White) LV343111

**Vibrating Drip** Knights Ring (White) LV343112

Vibrating Ridge Knights Ring (White) LV343113

**Vibrating Wave** Knights Ring (White) LV343114