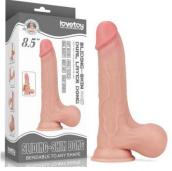

### SLIDING-SKIN DUAL LAYER DONG

**PRODUCTS GUIDELINE** 

Made with realistic dual-layer sliding-skin material for lifelike feel, with special dual density technology to simulate the feeling of an erect penis, you can enjoy a soft outer skin and satisfyingly firm inner.

Hand craffed for authenticity, this realistic member can be very easily bended to any shape, even better than the real thing.

LV317003

9.5" Sliding Skin Dual Layer Dong

LV317004

11.5" King Sized Sliding Skin Dual Layer Dong

LV317051

12" King Sized Sliding Skin Dual Layer Dong

### SLIDING-SKIN DUAL LAYER DONG

13.5" King Sized Sliding Skin **Dual Layer Dong** 

LV317053

14" King Sized Sliding Skin **Dual Layer Dong** 

LV317054

11.5" King Sized Sliding Skin Dual Layer Dong / Brown

LV317061