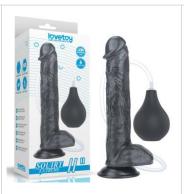

LV1613

12.5" Holy Dong Premium Silicone Double ended Dildo

Enjoy lots of horny, squirting fun with this soft, realistic penis dildo. It sucks up any liquid and squirts it out. A must have for anyone's collection.

This effective realistic dildo is so easy to use with a soft, squeezable big bulb, making it an absolute essential for fans of vaginal and anal sex. Its Super Strong Suction cup can be sucked in any flat place for hands-free or harness play.

Squirt Extreme Dildo - Black LV116024

10" Squirt Extreme Dildo - Black LV116025

11" Squirt Extreme Dildo - Black LV116026

9" Squirt Extreme Dildo LV116021

10" Squirt Extreme Dildo LV116022

Squirt Extreme Dildo LV116023