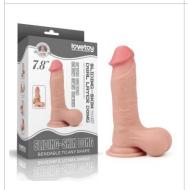

### SLIDING-SKIN DUAL LAYER DONG

**PRODUCTS GUIDELINE** 

Made with realistic dual-layer sliding-skin material for lifelike feel, with special dual density technology to simulate the feeling of an erect penis, you can enjoy a soft outer skin and satisfyingly firm inner.

Hand craffed for authenticity, this realistic member can be very easily bended to any shape, even better than the real thing.

### Collection

7" Sliding Skin Dual Layer Dong - Black LV317011

9" Sliding Skin Dual Layer Dong - Black LV317013

9.5" Sliding Skin Dual Layer Dong - Black LV317014

7.8" Sliding Skin Dual Layer Dong - Whole Testicle (Black) LV317015

7.8" Sliding Skin Dual Layer Dong - Whole Testicle LV317005

8.5" Sliding Skin Dual Layer Dong - Whole Testicle LV317006

7" Sliding Skin Dual Layer Dong LV317001

8" Sliding Skin Dual Layer Dong LV317002

1

9" Sliding Skin Dual Layer Dong