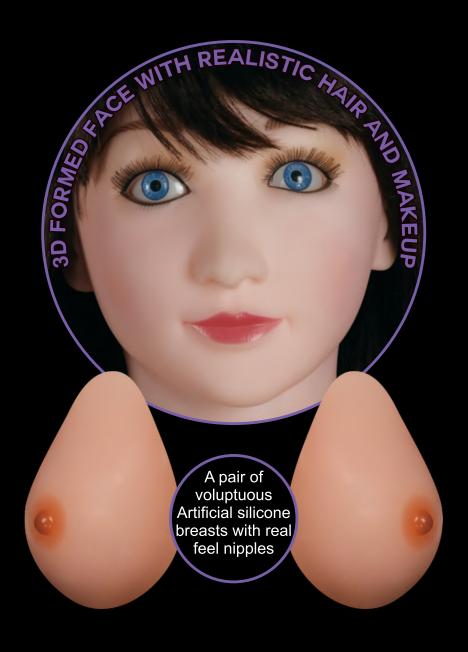

LOVETOY Horny Doll with 3d detailed face, squeezable soft breast, sexy mouth, vaginal, and anal entries, Life-size Inflatable dolls are begging you to take her home.

She has customized realistic pussy and ass that makes her tight entries feel amazing. Just plunge into her depth love tunnel, with hundreds of intense pleasure nodules stimulating your every thrust. Now it's time to get you and your lady both howling.

Silicone Boobie Super Love Doll LV153001

Silicone Boobie Super Love Doll LV153002

Cowgirl Style Love Doll LV153013

Cowgirl Style Love Doll LV153014

# HORNY BOOBIE