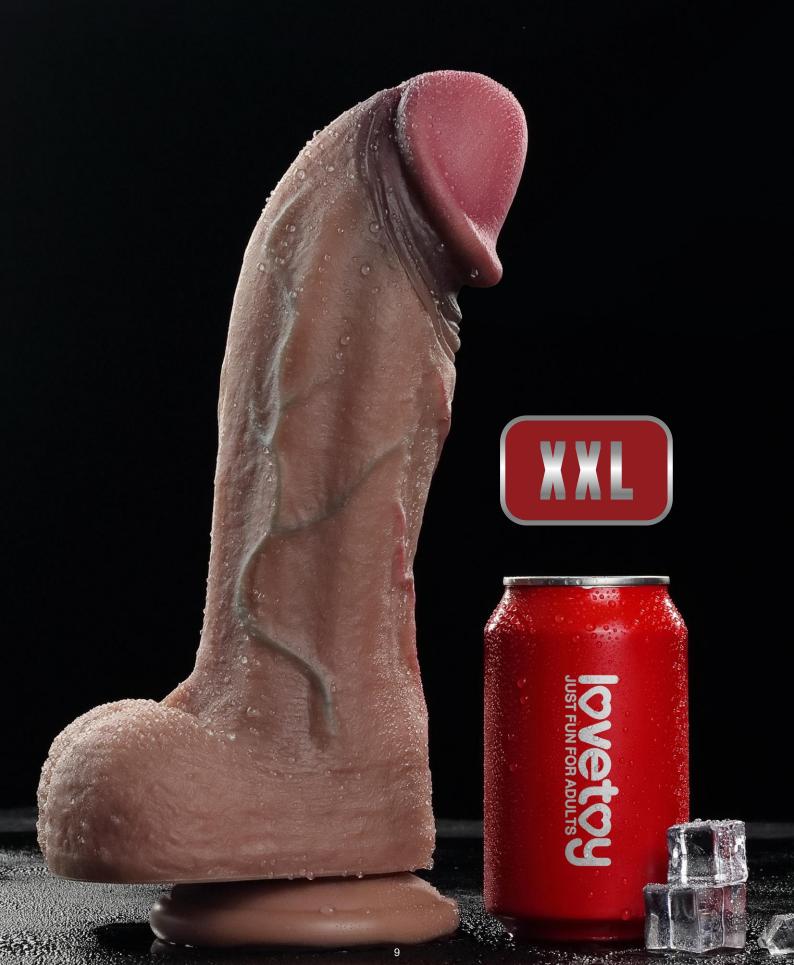

LV343127

Vibrating Wave Knights Ring with Scrotum Sleeve (Blue)

LV343128

9.5" Dual Layered Silicone Cock XXL

LV411061

11" Dual Layered Silicone Cock XXL

LV411062

12" Dual Layered Silicone Cock XXL

PRODUCTS GUIDELINE

Built to deliver the most lifelike satisfaction, Love Toy Dual-layered silicone natural cock is incredibly lifelike with a dual-layered shaft, bulging head and textured balls that create authentic sensation both inside and out.

You'll love the natural feel against your body, which boasts an incredibly realistic softness with a firm inner core that feels just like a real erection. While its rounded lifelike head and veined shaft takes care of business internally, The suction base make him perfect for hands free play, with or without a harness.