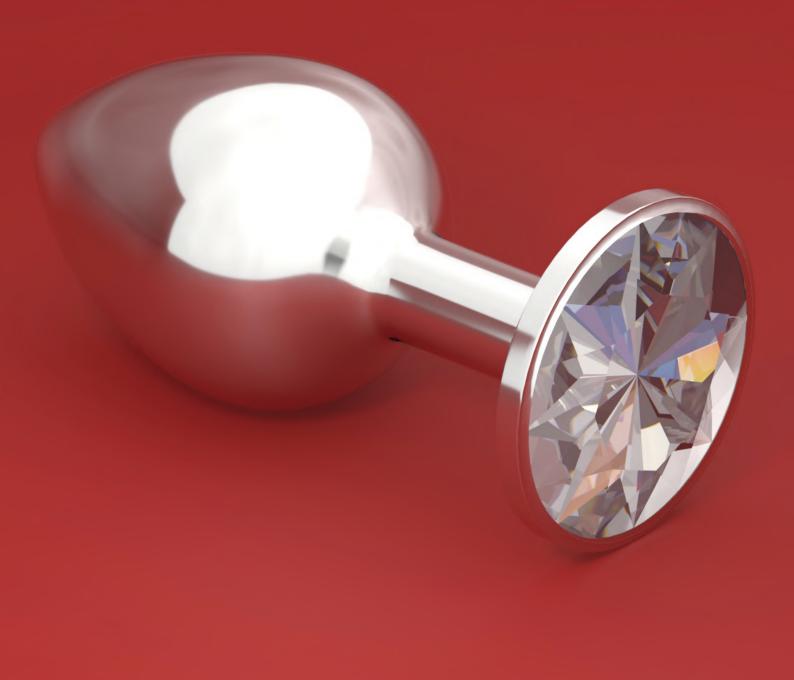

#### PRODUCTS GUIDELINE

METAL SEX TOY is to deliver a smooth experience no matter how you want to slip, slide or ride it! Made from body-safe metal, it can be heated or cooled with water for erotic sensation play as you enjoy the swelling bulbous shaft – all the way from its rounded tip to its tapered tail! Beautifully shaped tails for effortless penetration enhance your erotic pleasure.

RO-NJ01