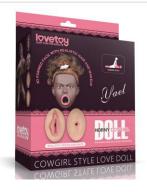

LOVETOY Horny Doll with 3d detailed face, squeezable soft breast, sexy mouth, vaginal, and anal entries, Life-size Inflatable dolls are begging you to take her home.

She has customized realistic pussy and ass that makes her tight entries feel amazing. Just plunge into her depth love tunnel, with hundreds of intense pleasure nodules stimulating your every thrust. Now it's time to get you and your lady both howling.

Silicone Boobie Super Love Doll LV153001

Silicone Boobie Super Love Doll LV153002

Cowgirl Style Love Doll LV153013

Cowgirl Style Love Doll LV153014