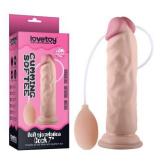

LV1613

12.5" Holy Dong Premium Silicone Double ended Dildo

Enjoy lots of horny, squirting fun with this soft, realistic penis dildo. It sucks up any liquid and squirts it out. A must have for anyone's collection.

This effective realistic dildo is so easy to use with a soft, squeezable big bulb, making it an absolute essential for fans of vaginal and anal sex. Its Super Strong Suction cup can be sucked in any flat place for hands-free or harness play.

Squirt Extreme Dildo - Black LV116024

10" Squirt Extreme Dildo - Black LV116025

11" Squirt Extreme Dildo - Black LV116026

9" Squirt Extreme Dildo LV116021

10" Squirt Extreme Dildo LV116022

Squirt Extreme Dildo LV116023