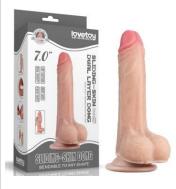

### SLIDING-SKIN DUAL LAYER DONG

**PRODUCTS GUIDELINE** 

Made with realistic dual-layer sliding-skin material for lifelike feel, with special dual density technology to simulate the feeling of an erect penis, you can enjoy a soft outer skin and satisfyingly firm inner.

Hand craffed for authenticity, this realistic member can be very easily bended to any shape, even better than the real thing.

7.8" Sliding Skin Dual Layer Dong - Whole Testicle LV317005

8.5" Sliding Skin Dual Layer Dong - Whole Testicle LV317006

7" Sliding Skin Dual Layer Dong LV317001

8" Sliding Skin Dual Layer Dong LV317002

1

9" Sliding Skin Dual Layer Dong

LV317003

9.5" Sliding Skin Dual Layer Dong

LV317004

11.5" King Sized Sliding Skin Dual Layer Dong

LV317051

12" King Sized Sliding Skin Dual Layer Dong