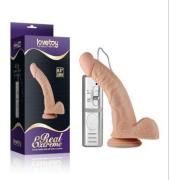

7.0" X-Missioner Butt Plug LV420003

7.5" X-Missioner Butt Plug LV420004

Love Toy's Real Extreme Dildo is a large sex toy that offers a firm-yet-flexible length of pleasure with the bonus of a bulbous head, a thick veiny shaft and squeezable balls.

The Real Feel and Real Softee super-soft realistic vibe, made from phthalate-free cyber skin, the squishy material mimics the softness and feel of real skin and feels as natural as you can get.

With its excitingly lifelike shape and thick, plush feel, this vibrating dildo is fairly realistic in terms of size, and it's nice and thick for a full coverage feel inside.

7" Real Extreme Vibrating Dildo 350047-1

7.5" Real Extreme Vibrating Dildo 350046-1

8.5" Real Extreme Vibrating Dildo 350045-1

8.5" Real Extreme Vibrating Dildo 350041-1

9"
Real Extreme Vibrating Dildo
350043-1