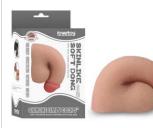

### PRODUCTS GUIDELINE

Beautifully designed with a nice spread vagina and sexy pinkish labia. This realistic private part is molded from a beautiful model for the most authentic experience.

You can lay this beauty down flat, or hold her close to you while you explore either of her two intricate inner passages. Made from body-safe TPE, this ultra-soft, lifelike doll offers a non-toxic, sensitive skin-friendly and all-around safe experience.

# Streetgirl's

Beautifully designed with a nice spread vagina and sexy brownish labia

very elastic

phthalate free

easy clean

Streetgirl's #11

LV352031

Streetgirl's #11 Black