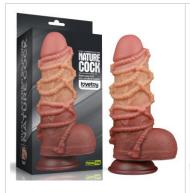

PRODUCTS GUIDELINE

Built to deliver the most lifelike satisfaction, Love Toy Dual-layered silicone natural cock is incredibly lifelike with a dual-layered shaft, bulging head and textured balls that create authentic sensation both inside and out.

You'll love the natural feel against your body, which boasts an incredibly realistic softness with a firm inner core that feels just like a real erection. While its rounded lifelike head and veined shaft takes care of business internally, The suction base make him perfect for hands free play, with or without a harness.