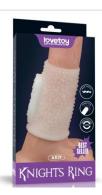

## KNIGHTS RING

#### **PRODUCTS GUIDELINE**

Knights Ring is a great choice for individuals and partners who seek a long erection experience without hassle. It feels homey to the touch and incredibly fleshy that create authentic sensation both inside and out.

Made to provide pleasure for both men and women, our vibrating knights rings turn up the heat in the bedroom with extra thrilling vibration for both you and your partner. It ensures you both experience mighty waves of stimulation for a double orgasm pleasure ride.

#### Collection

Vibrating Spiral Knights Ring (White) LV343111

**Vibrating Drip** Knights Ring (White) LV343112

Vibrating Ridge Knights Ring (White) LV343113

**Vibrating Wave** Knights Ring (White) LV343114