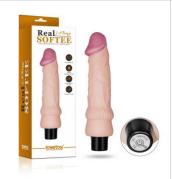

7.0" X-Missioner Butt Plug LV420003

7.5" X-Missioner Butt Plug LV420004

Love Toy's Real Extreme Dildo is a large sex toy that offers a firm-yet-flexible length of pleasure with the bonus of a bulbous head, a thick veiny shaft and squeezable balls.

The Real Feel and Real Softee super-soft realistic vibe, made from phthalate-free cyber skin, the squishy material mimics the softness and feel of real skin and feels as natural as you can get.

With its excitingly lifelike shape and thick, plush feel, this vibrating dildo is fairly realistic in terms of size, and it's nice and thick for a full coverage feel inside.

9.5" Real Extreme Vibrating Dildo 350042-1

9"
REAL SOFTEE Vibrating Dildo
LV0915

8"
REAL SOFTEE Vibrating Dildo
LV0914

8"
REAL SOFTEE Vibrating Dildo
LV0913

7"
REAL SOFTEE Vibrating Dildo
LV0911

7.8"
REAL SOFTEE Vibrating Dildo
LV0912