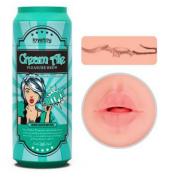

LV418004

10.5" Lumino Play Silicone Dildo

LV418005

Pleasure Brew Masturbator - Blond Ale

LV250021

Pleasure Brew Masturbator
- Sultry Stout

LV250022

Pleasure Brew Masturbator - Imperial Stout

Pleasure Brew Masturbator - Wild Ale

LV250024

Pleasure Brew Masturbator - Cream Ale

LV250025

Virgin-Skin Blowout Vagina and Mouth

LV250015

Virgin-Skin Blowout Vagina and Anus

LV250016