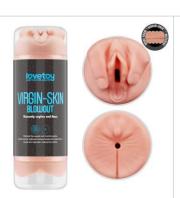

#### Collection

Virgin-Skin Blowout Vagina and Mouth LV250015

Virgin-Skin Blowout Vagina and Anus LV250016

Virgin-Skin Blowout Vagina and Ass LV250017

Pleasure Brew Masturbator - Blond Ale

LV250021

**Pleasure Brew Masturbator** - Sultry Stout LV250022

LV1613

12.5" Holy Dong Premium Silicone Double ended Dildo

Enjoy lots of horny, squirting fun with this soft, realistic penis dildo. It sucks up any liquid and squirts it out. A must have for anyone's collection.

This effective realistic dildo is so easy to use with a soft, squeezable big bulb, making it an absolute essential for fans of vaginal and anal sex. Its Super Strong Suction cup can be sucked in any flat place for hands-free or harness play.