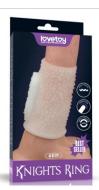

## KNIGHTS RING

#### **PRODUCTS GUIDELINE**

Knights Ring is a great choice for individuals and partners who seek a long erection experience without hassle. It feels homey to the touch and incredibly fleshy that create authentic sensation both inside and out.

Made to provide pleasure for both men and women, our vibrating knights rings turn up the heat in the bedroom with extra thrilling vibration for both you and your partner. It ensures you both experience mighty waves of stimulation for a double orgasm pleasure ride.