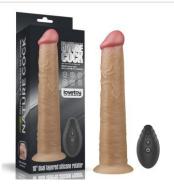

PRODUCTS GUIDELINE

Built to deliver the most lifelike satisfaction, Love Toy Dual-layered silicone natural cock is incredibly lifelike with a dual-layered shaft, bulging head and textured balls that create authentic sensation both inside and out.

You'll love the natural feel against your body, which boasts an incredibly realistic softness with a firm inner core that feels just like a real erection. While its rounded lifelike head and veined shaft takes care of business internally, The suction base make him perfect for hands free play, with or without a harness.