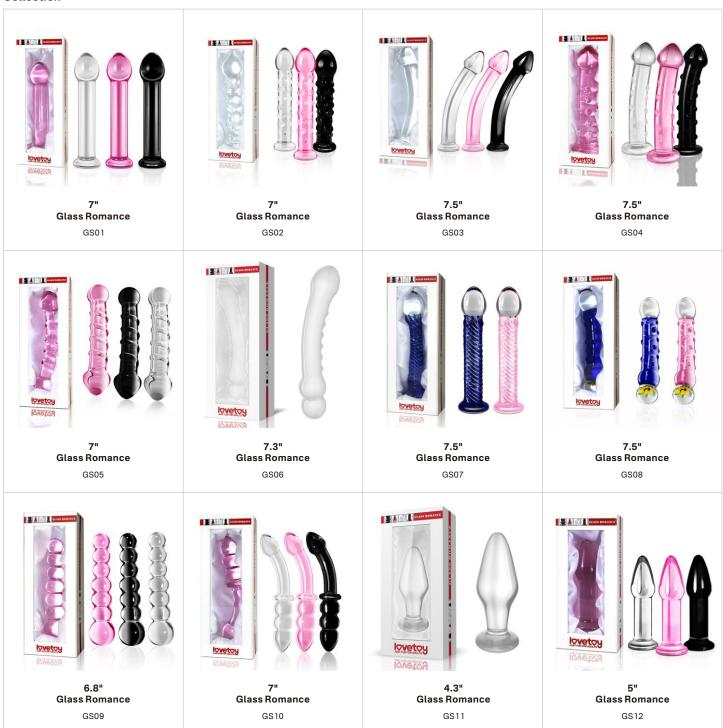

#### **GLASS ROMANCE**

GLASS ROMANCE is a glass butt plug series, practical and stylish. This gorgeous glass series is the perfect addition to any glass or fetish collection and with excellency to explore the pleasure of temperature play while cooling it or warming it for amazing sensation, which enhances the satisfaction of penetration and anal play.

#### Collection

#### **GLASS ROMANCE**