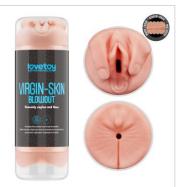

Pleasure Brew Masturbator - Wild Ale

LV250024

Pleasure Brew Masturbator - Cream Ale

LV250025

Virgin-Skin Blowout Vagina and Mouth

LV250015

Virgin-Skin Blowout Vagina and Anus

LV250016

Virgin-Skin Blowout Vagina and Ass

LV250017

6.0" Lumino Play Masturbator - Pink Glow

LV342041

8.5" Lumino Play Masturbator - Pink Glow