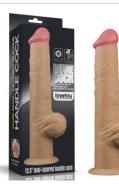

### DUAL-LAYERED SILICONE NATURE COCK

9.5" Dual Layered Handle Cock

LV411031

11" Dual Layered Handle Cock

LV411032

12" Dual Layered Handle Cock

LV411033

12.5" Dual Layered Handle Cock