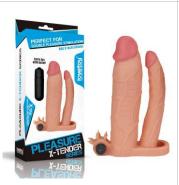

Vibrating Wave Knights Ring with Scrotum Sleeve (Blue)

Love Toy Pleasure X-tender is incredibly lifelike that create authentic sensation both inside and out.

Offering an extra length and increase in girth, It gets the Job done perfectly.

You'll love the penis extender over your shaft which boasts an incredibly realistic softness while the 'trim-to-fit' shaft ensures you benefit from a tailored fit and maximum control during exploration.

Intensify pleasure for both of you and add inches instantly with the Pleasure X-tender sleeve!