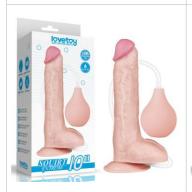

LV1613

12.5" Holy Dong Premium Silicone Double ended Dildo

Enjoy lots of horny, squirting fun with this soft, realistic penis dildo. It sucks up any liquid and squirts it out. A must have for anyone's collection.

This effective realistic dildo is so easy to use with a soft, squeezable big bulb, making it an absolute essential for fans of vaginal and anal sex. Its Super Strong Suction cup can be sucked in any flat place for hands-free or harness play.

Squirt Extreme Dildo - Black LV116024

10" Squirt Extreme Dildo - Black LV116025

11" Squirt Extreme Dildo - Black LV116026

9" Squirt Extreme Dildo LV116021

10" Squirt Extreme Dildo LV116022

Squirt Extreme Dildo LV116023