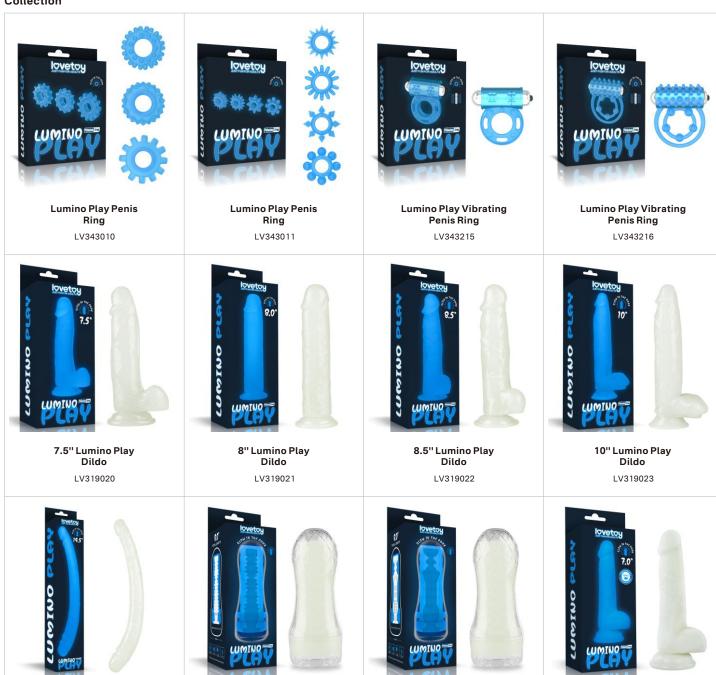

### Collection

Lumino Play

Masturbator - Pocketed

LV342036

Lumino Play Silicone Dildo

LV418001

Lumino Play

Masturbator - Ribbed

LV342035

14.5" Lumino Play Double

Dildo

# Phthalate-Free

7.5" Lumino Play Silicone Dildo LV418002

8.0" Lumino Play Silicone Dildo LV418003

8.0" Lumino Play Silicone Dildo LV418004

10.5" Lumino Play Silicone Dildo LV418005

6.0" Lumino Play Masturbator - Pink Glow

LV342041

8.5" Lumino Play Masturbator - Pink Glow

LV352018