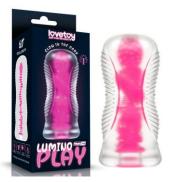

### **PRODUCTS GUIDELINE**

Illuminate your darkest pleasures with Lumino play toys.

Lumino play toys offer plenty of thrilling fun after the lights close down. Infused with non-toxic glow powder, it gives off a colorful visible blue light after dark.

The toy itself is made from TPE materials that can be safely used and budget-friendly, these glow in the dark toys are guaranteed to bring you an unforgettable night of fun.

### Collection

Lumino Play

Masturbator - Pocketed

LV342036

Lumino Play Silicone Dildo

LV418001

Lumino Play

Masturbator - Ribbed