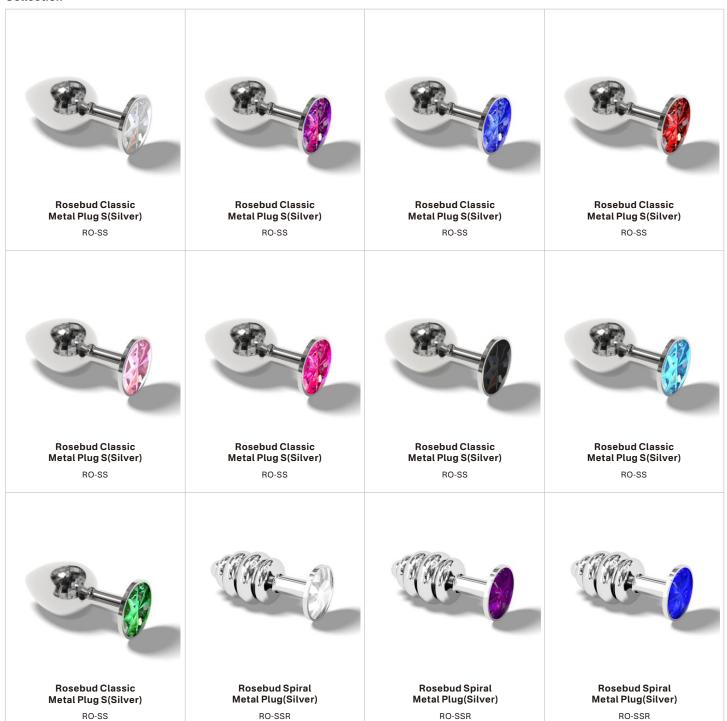

#### PRODUCTS GUIDELINE

METAL SEX TOY is to deliver a smooth experience no matter how you want to slip, slide or ride it! Made from body-safe metal, it can be heated or cooled with water for erotic sensation play as you enjoy the swelling bulbous shaft – all the way from its rounded tip to its tapered tail! Beautifully shaped tails for effortless penetration enhance your erotic pleasure.

#### Collection

Rosebud Classic Metal Plug S(Silver)

RO-SS

Rosebud Classic Metal Plug S(Silver)

RO-SS

Rosebud Classic Metal Plug S(Silver)

RO-SS

Rosebud Classic Metal Plug S(Silver)

RO-SS

Rosebud Classic Metal Plug S(Silver)

RO-SS

Rosebud Classic Metal Plug S(Silver)

RO-SS

Rosebud Classic Metal Plug L(Silver)

RO-SL

Rosebud Classic Metal Plug L(Silver)

RO-SL

Rosebud Classic Metal Plug L(Silver)

RO-SL

Rosebud Classic Metal Plug L(Silver)

RO-SL

Rosebud Classic Metal Plug L(Silver)

RO-SL

Rosebud Classic Metal Plug L(Silver)

RO-SL

Rosebud Classic Metal Plug L(Silver)

RO-SL

Rosebud Classic Metal Plug L(Silver)

RO-SL

Rosebud Classic Metal Plug L(Silver)

RO-SL

Luxury Pure Metal Plug