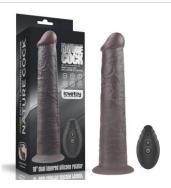

PRODUCTS GUIDELINE

Built to deliver the most lifelike satisfaction, Love Toy Dual-layered silicone natural cock is incredibly lifelike with a dual-layered shaft, bulging head and textured balls that create authentic sensation both inside and out.

You'll love the natural feel against your body, which boasts an incredibly realistic softness with a firm inner core that feels just like a real erection. While its rounded lifelike head and veined shaft takes care of business internally, The suction base make him perfect for hands free play, with or without a harness.

LV343127

Vibrating Wave Knights Ring with Scrotum Sleeve (Blue)

LV343128

9.5" Dual Layered Silicone Cock XXL

LV411061

11" Dual Layered Silicone Cock XXL

LV411062

12" Dual Layered Silicone Cock XXL