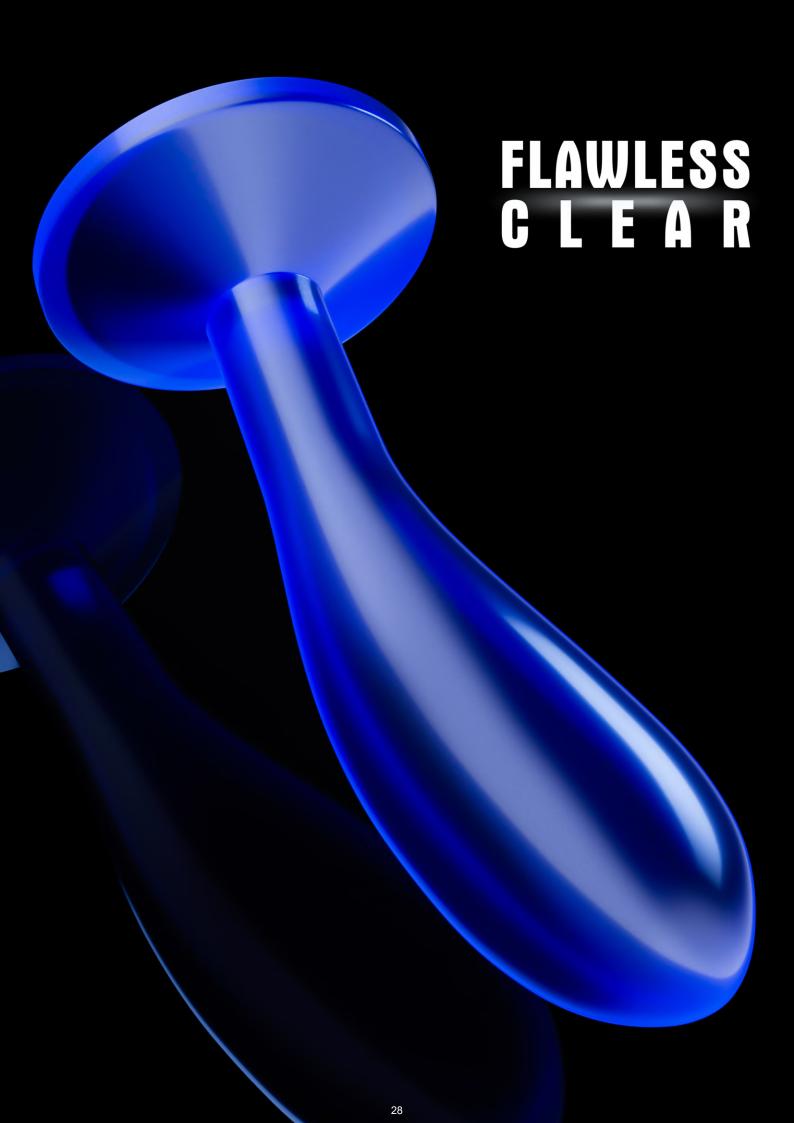

Rechargeable Diana Massager

LV230218

Rechargeable Glow-in-the-dark Heart Massager

LV230221

Rechargeable Glow-in-the-dark Music Massager

LV230222

Flawless Clear Prostate Plug 6.0" Blue

LV310319

Flawless Clear Prostate Plug 6.5" Blue

LV310320

8" Dual Layered Silicone Rotator Black

LV410220

9" Dual Layered Silicone Rotator Black

LV410221

10" Dual Layered Silicone Rotator Black

LV410222

### **PRODUCTS GUIDELINE**

A sight for the most erotic of fantasies, LOVETOY shameless clear series will help you discover new levels of pleasure! Sculpted for super-realism and uniquely curved for maximum sensations. This skin-safe transparent toy is an ideal choice for sex toy players. It will inspire your sex play with exciting possibilities and endless enjoyment.

### Collection

Flawless Clear Dildo 7.0" LV310015

Flawless Clear Dildo 7.5" LV310016

Flawless Clear Anal Plug 4.5" LV310017

Flawless Clear Double dildo 12" LV310018

Flawless Clear Prostate Plug LV310019

Flawless Clear Prostate Plug LV310020

Flawless Clear Penis Sleeve Add 1" LV314013

Flawless Clear Penis Sleeve Add 2"

LV314014

Flawless Clear Prostate Plug 6.0" Blue LV310319

Flawless Clear Prostate Plug 6.5" Blue

LOVETOY offers an array of high-quality massagers that are designed to provide intense pleasure and satisfying experiences. Whether you're looking for rechargeable vibrators, wireless remote control vibrators, or powerful bullets, LOVETOY has got you covered with IJOY, Dreamer, O-Sensual, Glow-in-the-dark series and more.