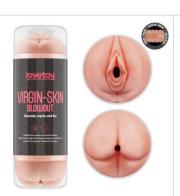

#### Collection

Virgin-Skin Blowout Vagina and Mouth LV250015

Virgin-Skin Blowout Vagina and Anus LV250016

Virgin-Skin Blowout Vagina and Ass LV250017

Pleasure Brew Masturbator - Blond Ale

LV250021

**Pleasure Brew Masturbator** - Sultry Stout LV250022

LV1613

12.5" Holy Dong Premium Silicone Double ended Dildo

Enjoy lots of horny, squirting fun with this soft, realistic penis dildo. It sucks up any liquid and squirts it out. A must have for anyone's collection.

This effective realistic dildo is so easy to use with a soft, squeezable big bulb, making it an absolute essential for fans of vaginal and anal sex. Its Super Strong Suction cup can be sucked in any flat place for hands-free or harness play.