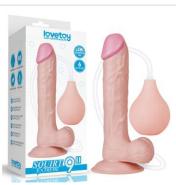

LV1613

12.5" Holy Dong Premium Silicone Double ended Dildo

Enjoy lots of horny, squirting fun with this soft, realistic penis dildo. It sucks up any liquid and squirts it out. A must have for anyone's collection.

This effective realistic dildo is so easy to use with a soft, squeezable big bulb, making it an absolute essential for fans of vaginal and anal sex. Its Super Strong Suction cup can be sucked in any flat place for hands-free or harness play.

Squirt Extreme Dildo - Black LV116024

10" Squirt Extreme Dildo - Black LV116025

11" Squirt Extreme Dildo - Black LV116026

9" Squirt Extreme Dildo LV116021

10" Squirt Extreme Dildo LV116022

Squirt Extreme Dildo LV116023