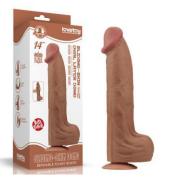

# THE ULTRA SOFT DUDE

**PRODUCTS GUIDELINE** 

THE ULTRA SOFT DUDE is a collection of soft dildo range expertly designed by Love Toy

Explore every inch of The ultra Soft dude dildo. Satisfy yourself with every vein, curve and bulge of this exact replica that looks and feels like your fantasies come to life.

This toy has a suction cup base you can attach to any smooth hard surface for the hands-free ride of your dreams. Just coat its length in water-based lubricant and slide onto it, angling it to stimulate your erogenous zones for incredible pleasure.