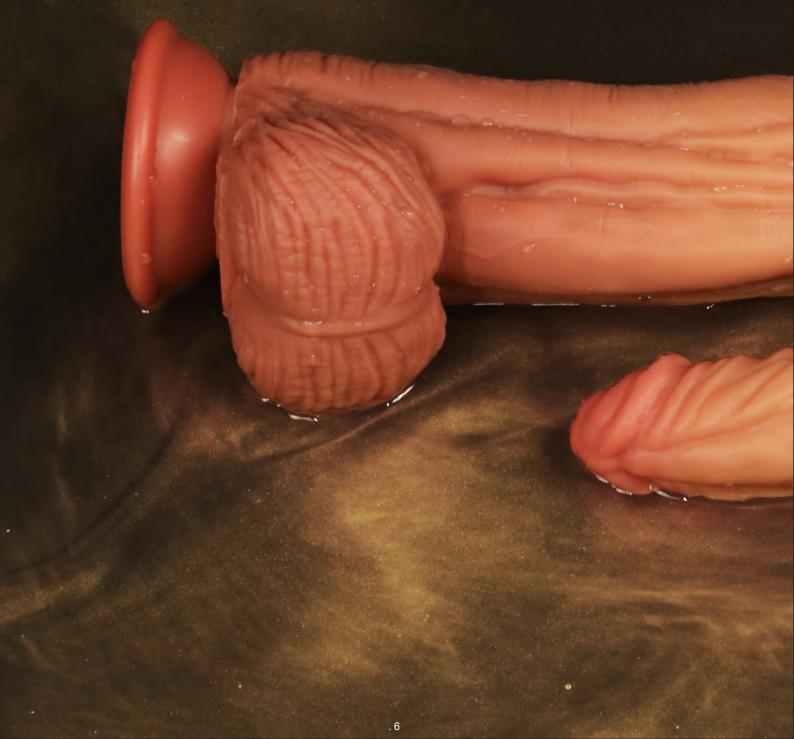

PRODUCTS GUIDELINE

Built to deliver the most lifelike satisfaction, Love Toy Dual-layered silicone natural cock is incredibly lifelike with a dual-layered shaft, bulging head and textured balls that create authentic sensation both inside and out.

You'll love the natural feel against your body, which boasts an incredibly realistic softness with a firm inner core that feels just like a real erection. While its rounded lifelike head and veined shaft takes care of business internally, The suction base make him perfect for hands free play, with or without a harness.