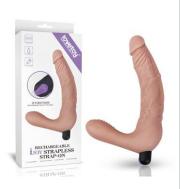

V1566

IJOY Wireless Remote Control Rechargeable Egg

LV1567

IJOY Rechargeable Stamina Ring

LV1568

Rechargeable IJOY Strapless Strap on

LV430200

Rechargeable IJOY Strapless Strap on