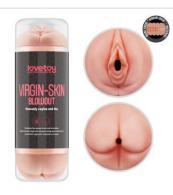

Pleasure Brew Masturbator - Wild Ale

LV250024

Pleasure Brew Masturbator - Cream Ale

LV250025

Virgin-Skin Blowout Vagina and Mouth

LV250015

Virgin-Skin Blowout Vagina and Anus

LV250016

Virgin-Skin Blowout Vagina and Ass

LV250017

6.0" Lumino Play Masturbator - Pink Glow

LV342041

8.5" Lumino Play Masturbator - Pink Glow