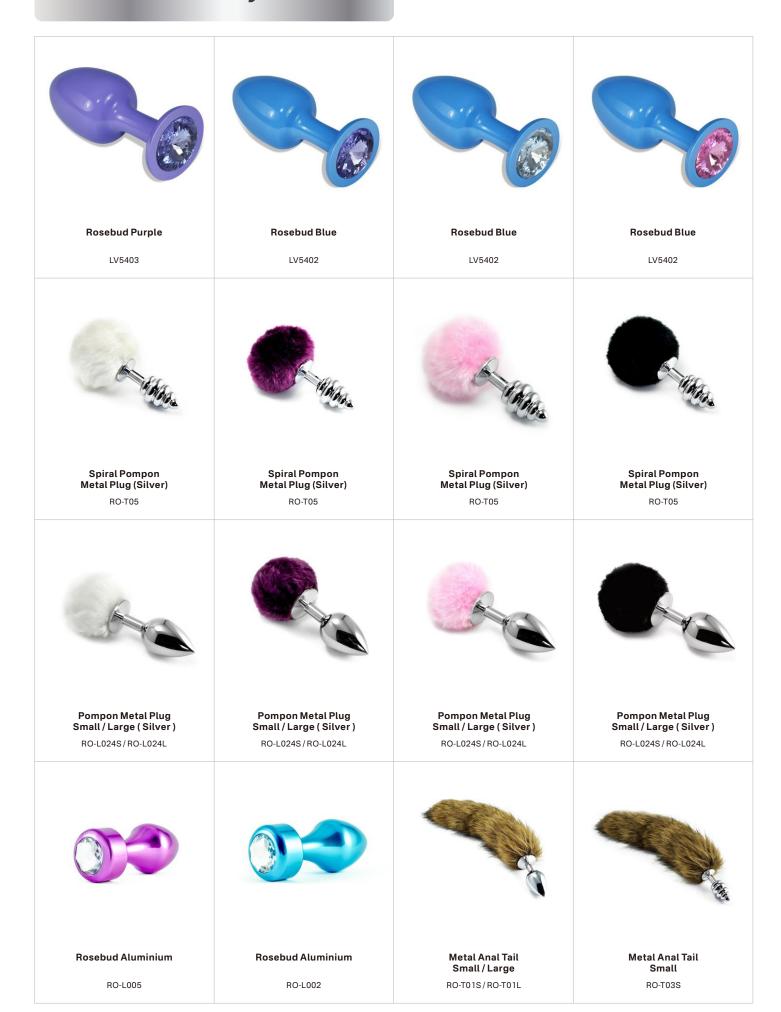

#### Collection

Rosebud Classic Metal Plug S(Silver)

RO-SS

Rosebud Classic Metal Plug S(Silver)

RO-SS

Rosebud Classic Metal Plug S(Silver)

RO-SS

Rosebud Classic Metal Plug S(Silver)

RO-SS

Rosebud Classic Metal Plug S(Silver)

RO-SS

Rosebud Classic Metal Plug S(Silver)

RO-SS

Rosebud Classic Metal Plug L(Silver)

RO-SL

Rosebud Classic Metal Plug L(Silver)

RO-SL

Rosebud Classic Metal Plug L(Silver)

RO-SL

Rosebud Classic Metal Plug L(Silver)

RO-SL

Rosebud Classic Metal Plug L(Silver)

RO-SL

Rosebud Classic Metal Plug L(Silver)

RO-SL

Rosebud Classic Metal Plug L(Silver)

RO-SL

Rosebud Classic Metal Plug L(Silver)

RO-SL

Rosebud Classic Metal Plug L(Silver)

RO-SL

Luxury Pure Metal Plug