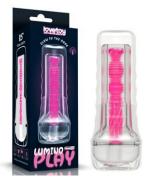

### **PRODUCTS GUIDELINE**

Illuminate your darkest pleasures with Lumino play toys.

Lumino play toys offer plenty of thrilling fun after the lights close down. Infused with non-toxic glow powder, it gives off a colorful visible blue light after dark.

The toy itself is made from TPE materials that can be safely used and budget-friendly, these glow in the dark toys are guaranteed to bring you an unforgettable night of fun.

# Phthalate-Free

7.5" Lumino Play Silicone Dildo LV418002

8.0" Lumino Play Silicone Dildo LV418003

8.0" Lumino Play Silicone Dildo LV418004

10.5" Lumino Play Silicone Dildo LV418005

6.0" Lumino Play Masturbator - Pink Glow