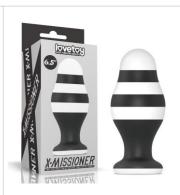

You would be well impressed once got it all in. It feels so Great to grind on because of its weight to insert .

Just get ready to be blown away!

5.5" X-Missioner Butt Plug LV420001

6.5" X-Missioner Butt Plug LV420002

7.0" X-Missioner Butt Plug LV420003

7.5" X-Missioner Butt Plug LV420004

Love Toy's Real Extreme Dildo is a large sex toy that offers a firm-yet-flexible length of pleasure with the bonus of a bulbous head, a thick veiny shaft and squeezable balls.