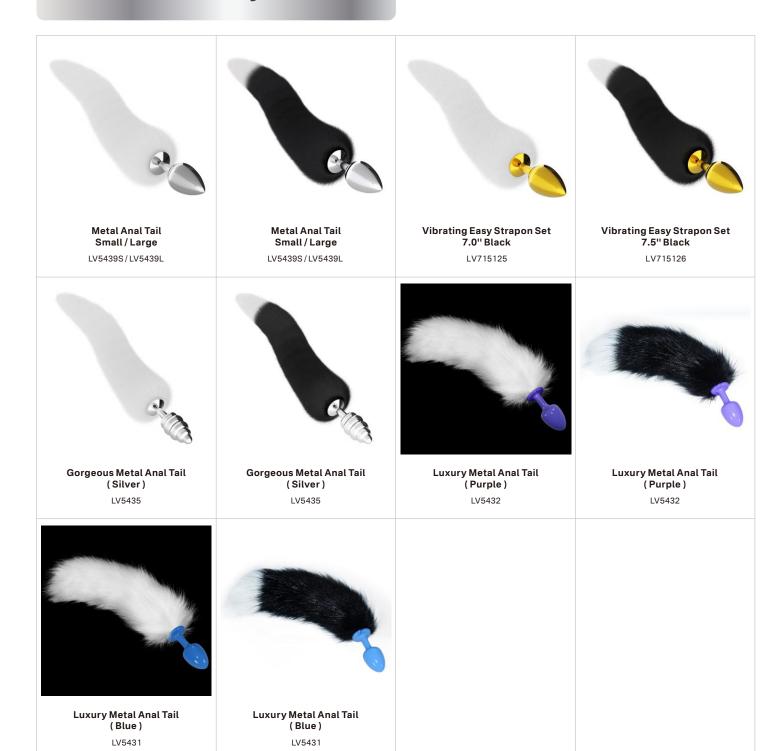

#### PRODUCTS GUIDELINE

METAL SEX TOY is to deliver a smooth experience no matter how you want to slip, slide or ride it! Made from body-safe metal, it can be heated or cooled with water for erotic sensation play as you enjoy the swelling bulbous shaft – all the way from its rounded tip to its tapered tail! Beautifully shaped tails for effortless penetration enhance your erotic pleasure.

#### Collection

Rosebud Classic Metal Plug S(Silver)

RO-SS

Rosebud Classic Metal Plug S(Silver)

RO-SS

Rosebud Classic Metal Plug S(Silver)

RO-SS

Rosebud Classic Metal Plug S(Silver)

RO-SS

Rosebud Classic Metal Plug S(Silver)

RO-SS

Rosebud Classic Metal Plug S(Silver)

RO-SS

Rosebud Classic Metal Plug L(Silver)

RO-SL

Rosebud Classic Metal Plug L(Silver)

RO-SL

Rosebud Classic Metal Plug L(Silver)

RO-SL

Rosebud Classic Metal Plug L(Silver)

RO-SL

Rosebud Classic Metal Plug L(Silver)

RO-SL

Rosebud Classic Metal Plug L(Silver)

RO-SL

Rosebud Classic Metal Plug L(Silver)

RO-SL

Rosebud Classic Metal Plug L(Silver)

RO-SL

Rosebud Classic Metal Plug L(Silver)

RO-SL

Luxury Pure Metal Plug