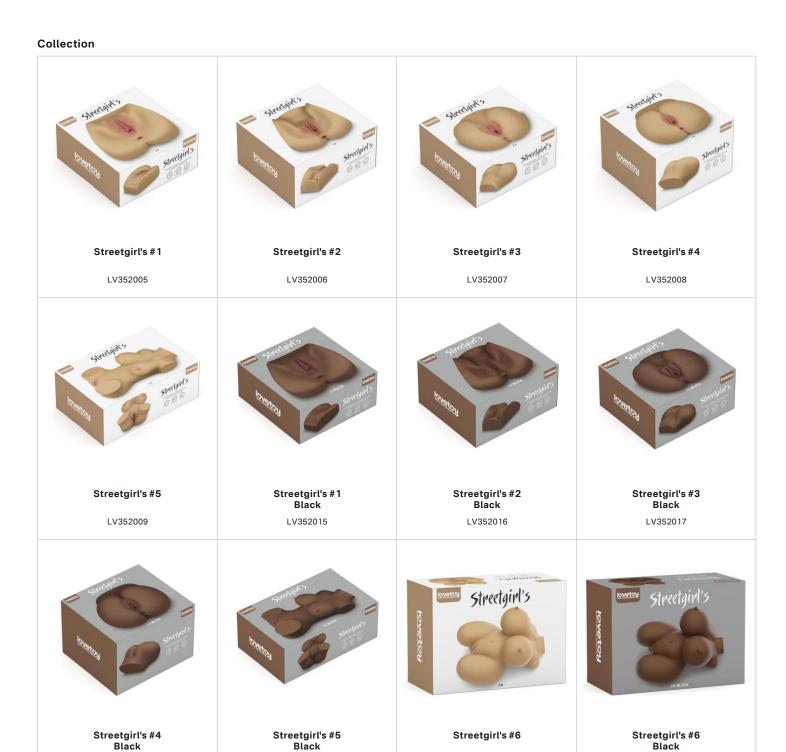

Alien's Pie Masturbator #3 Black

LV351033

Streetgirl's #11

LV352031

Streetgirl's #11 Black

LV352041

Streetgirl's #12

LV352032

Streetgirl's #12 Black

LV352042

Streetgirl's #13

LV352033

Streetgirl's #13 Black

LV352043

Streetgirl's #6

LV352051

Streetgirl's #6 Black

11.5" King Sized Sliding Skin Dual Layer Dong

LV317051

12" King Sized Sliding Skin Dual Layer Dong

LV317052

13.5" King Sized Sliding Skin Dual Layer Dong

LV317053

14" King Sized Sliding Skin Dual Layer Dong

# Streetgirl's

Beautifully designed with a nice spread vagina and sexy brownish labia

very elastic

phthalate free

easy clean

Streetgirl's #11

LV352031

Streetgirl's #11 Black

LV352041

Streetgirl's #12

LV352032

Streetgirl's #12 Black

LV352042

Streetgirl's #13

LV352033

Streetgirl's #13 Black

LV352043

Alien's Pie Masturbator #1

LV351021

Alien's Pie Masturbator #2

LV351022

Alien's Pie Masturbator #3

LV351023

Alien's Pie Masturbator #1 Black