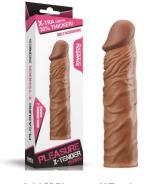

Vibrating Wave Knights Ring with Scrotum Sleeve (Blue)

Love Toy Pleasure X-tender is incredibly lifelike that create authentic sensation both inside and out.

Offering an extra length and increase in girth, It gets the Job done perfectly.

You'll love the penis extender over your shaft which boasts an incredibly realistic softness while the 'trim-to-fit' shaft ensures you benefit from a tailored fit and maximum control during exploration.

Intensify pleasure for both of you and add inches instantly with the Pleasure X-tender sleeve!

#### Collection

Add 1" Pleasure X Tender Penis Sleeve / Flesh LV1050 F

Add 1" Pleasure X Tender Penis Sleeve / Brown LV1050B

Add 1" Pleasure X Tender Penis Sleeve / Flesh LV1051F

Add 1" Pleasure X Tender Penis Sleeve / Brown