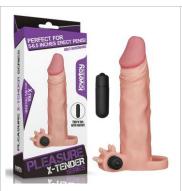

Vibrating Wave Knights Ring with Scrotum Sleeve (Blue)

Love Toy Pleasure X-tender is incredibly lifelike that create authentic sensation both inside and out.

Offering an extra length and increase in girth, It gets the Job done perfectly.

You'll love the penis extender over your shaft which boasts an incredibly realistic softness while the 'trim-to-fit' shaft ensures you benefit from a tailored fit and maximum control during exploration.

Intensify pleasure for both of you and add inches instantly with the Pleasure X-tender sleeve!

#### Collection

Add 1" Pleasure X Tender Penis Sleeve / Flesh LV1050 F

Add 1" Pleasure X Tender Penis Sleeve / Brown LV1050B

Add 1" Pleasure X Tender Penis Sleeve / Flesh LV1051F

Add 1" Pleasure X Tender Penis Sleeve / Brown