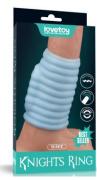

## KNIGHTS RING

#### **PRODUCTS GUIDELINE**

Knights Ring is a great choice for individuals and partners who seek a long erection experience without hassle. It feels homey to the touch and incredibly fleshy that create authentic sensation both inside and out.

Made to provide pleasure for both men and women, our vibrating knights rings turn up the heat in the bedroom with extra thrilling vibration for both you and your partner. It ensures you both experience mighty waves of stimulation for a double orgasm pleasure ride.

#### Collection

Vibrating Spiral Knights Ring (White) LV343111

**Vibrating Drip** Knights Ring (White) LV343112

Vibrating Ridge Knights Ring (White) LV343113

**Vibrating Wave** Knights Ring (White) LV343114