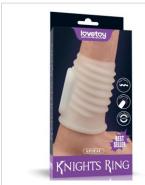

## KNIGHTS RING

#### **PRODUCTS GUIDELINE**

Knights Ring is a great choice for individuals and partners who seek a long erection experience without hassle. It feels homey to the touch and incredibly fleshy that create authentic sensation both inside and out.

Made to provide pleasure for both men and women, our vibrating knights rings turn up the heat in the bedroom with extra thrilling vibration for both you and your partner. It ensures you both experience mighty waves of stimulation for a double orgasm pleasure ride.

#### Collection

Vibrating Spiral Knights Ring (White) LV343111

**Vibrating Drip** Knights Ring (White) LV343112

Vibrating Ridge Knights Ring (White) LV343113

**Vibrating Wave** Knights Ring (White) LV343114