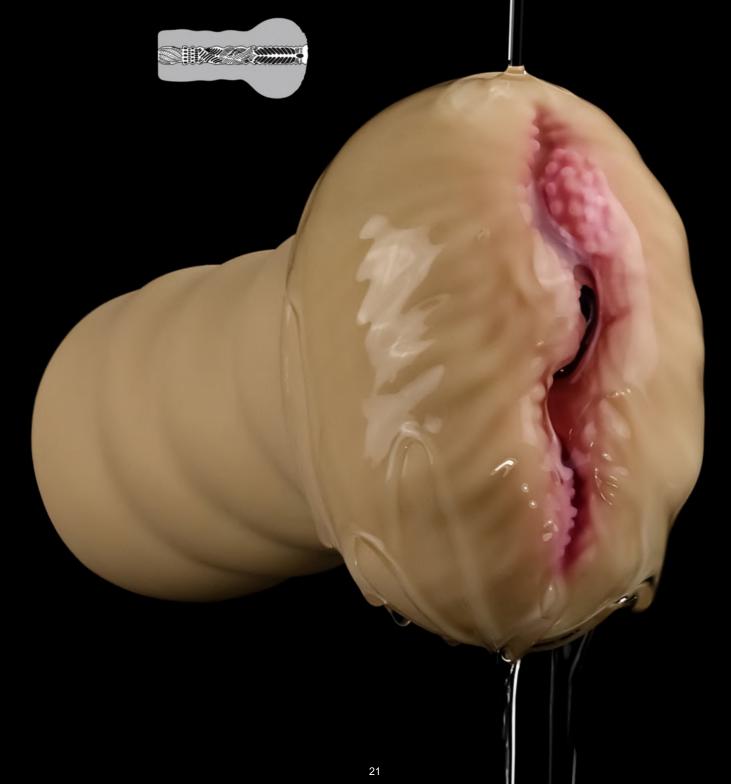

LV352043

Alien's Pie Masturbator #1

LV351021

Alien's Pie Masturbator #2

LV351022

Alien's Pie Masturbator #3

LV351023

Alien's Pie Masturbator #1 Black

LV351031

Alien's Pie Masturbator #2 Black

LV351032

Alien's Pie Masturbator #3 Black

# Rien's Pie

Ergonomically designed tunnel for most stimulating results