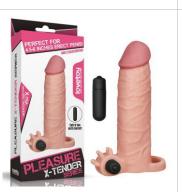

Vibrating Wave Knights Ring with Scrotum Sleeve (Blue)

Love Toy Pleasure X-tender is incredibly lifelike that create authentic sensation both inside and out.

Offering an extra length and increase in girth, It gets the Job done perfectly.

You'll love the penis extender over your shaft which boasts an incredibly realistic softness while the 'trim-to-fit' shaft ensures you benefit from a tailored fit and maximum control during exploration.

Intensify pleasure for both of you and add inches instantly with the Pleasure X-tender sleeve!