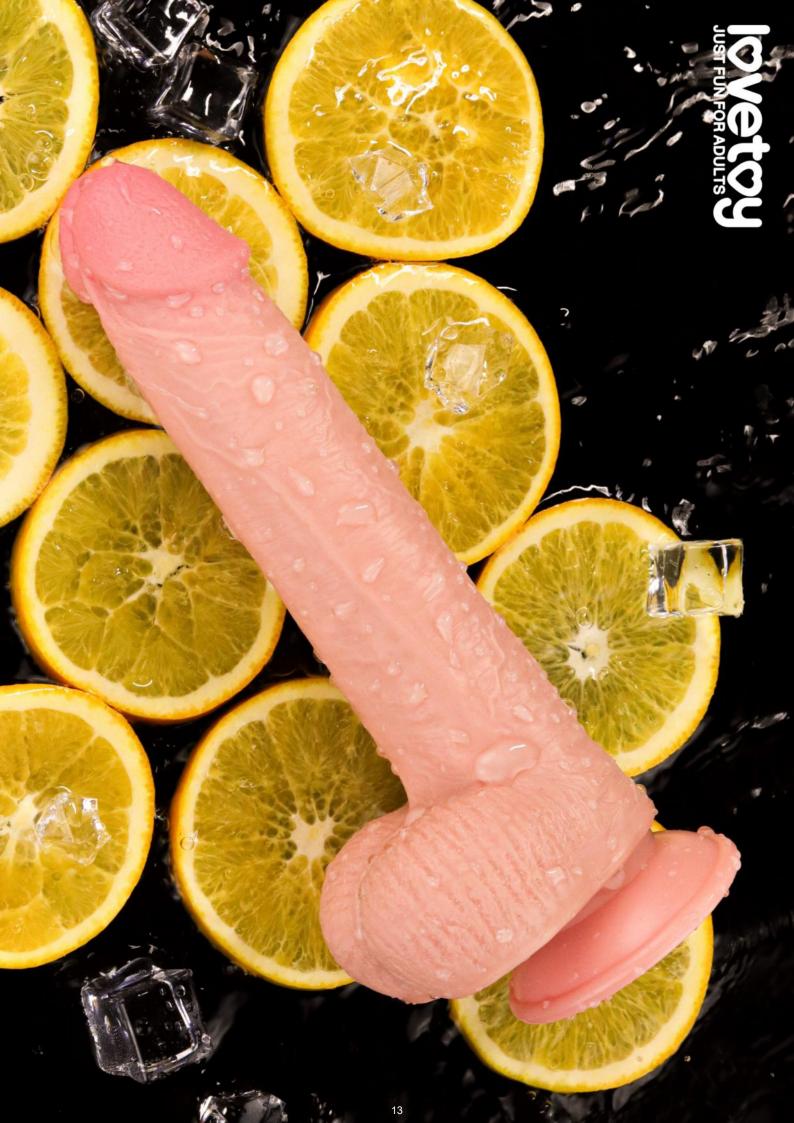

PRODUCTS GUIDELINE

Built to deliver the most lifelike satisfaction, Love Toy Dual-layered silicone natural cock is incredibly lifelike with a dual-layered shaft, bulging head and textured balls that create authentic sensation both inside and out.

You'll love the natural feel against your body, which boasts an incredibly realistic softness with a firm inner core that feels just like a real erection. While its rounded lifelike head and veined shaft takes care of business internally, The suction base make him perfect for hands free play, with or without a harness.