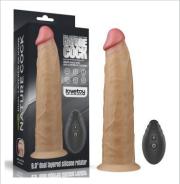

PRODUCTS GUIDELINE

Built to deliver the most lifelike satisfaction, Love Toy Dual-layered silicone natural cock is incredibly lifelike with a dual-layered shaft, bulging head and textured balls that create authentic sensation both inside and out.

You'll love the natural feel against your body, which boasts an incredibly realistic softness with a firm inner core that feels just like a real erection. While its rounded lifelike head and veined shaft takes care of business internally, The suction base make him perfect for hands free play, with or without a harness.