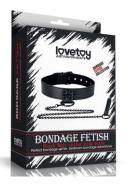

361021-02

Maximizer Worx Vx5

Rechargeable Pump Mouth / White

361021-02

Designed by us especially for you, we've created BONDAGE FETISH series. The strong metal D-ring can be connected to almost any chain or lead for totally customized restraint play and Bondage Fetish faux leather flogger is perfect for exploring a wide range of sensory play, from gentle tickles to hair-raising lashes. Plus, to increase sensitivity by gentle suction, silicone comfort nipple suckers are ideal for nipple-toy beginners. All helps to discover your favourite ways to discipline.

#### Collection

Bondage Fetish Black Matt Collar With Leash LV761003

Bondage Fetish Metallic Pup Collar With Leash / Silver LV761004

Bondage Fetish Metallic Pup Collar With Leash / Gold LV761004

Bondage Fetish TStyle Leather Cockring With Ball Divider