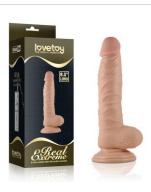

7.0" X-Missioner Butt Plug LV420003

7.5" X-Missioner Butt Plug LV420004

Love Toy's Real Extreme Dildo is a large sex toy that offers a firm-yet-flexible length of pleasure with the bonus of a bulbous head, a thick veiny shaft and squeezable balls.

The Real Feel and Real Softee super-soft realistic vibe, made from phthalate-free cyber skin, the squishy material mimics the softness and feel of real skin and feels as natural as you can get.

With its excitingly lifelike shape and thick, plush feel, this vibrating dildo is fairly realistic in terms of size, and it's nice and thick for a full coverage feel inside.

7" Real Extreme Dildo 350047

7" Real Extreme Dildo 350048

7.5" Real Extreme Dildo 350046

8.5" Real Extreme Dildo 350045

8.5" Real Extreme Dildo 350041

9" Real Extreme Dildoe 350043

9.5" Real Extreme Dildo 350042