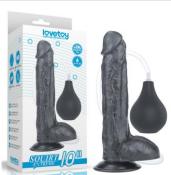

LV1613

12.5" Holy Dong Premium Silicone Double ended Dildo

Enjoy lots of horny, squirting fun with this soft, realistic penis dildo. It sucks up any liquid and squirts it out. A must have for anyone's collection.

This effective realistic dildo is so easy to use with a soft, squeezable big bulb, making it an absolute essential for fans of vaginal and anal sex. Its Super Strong Suction cup can be sucked in any flat place for hands-free or harness play.

Squirt Extreme Dildo - Black LV116024

10" Squirt Extreme Dildo - Black LV116025

11" Squirt Extreme Dildo - Black LV116026

9" Squirt Extreme Dildo LV116021

10" Squirt Extreme Dildo LV116022

Squirt Extreme Dildo LV116023