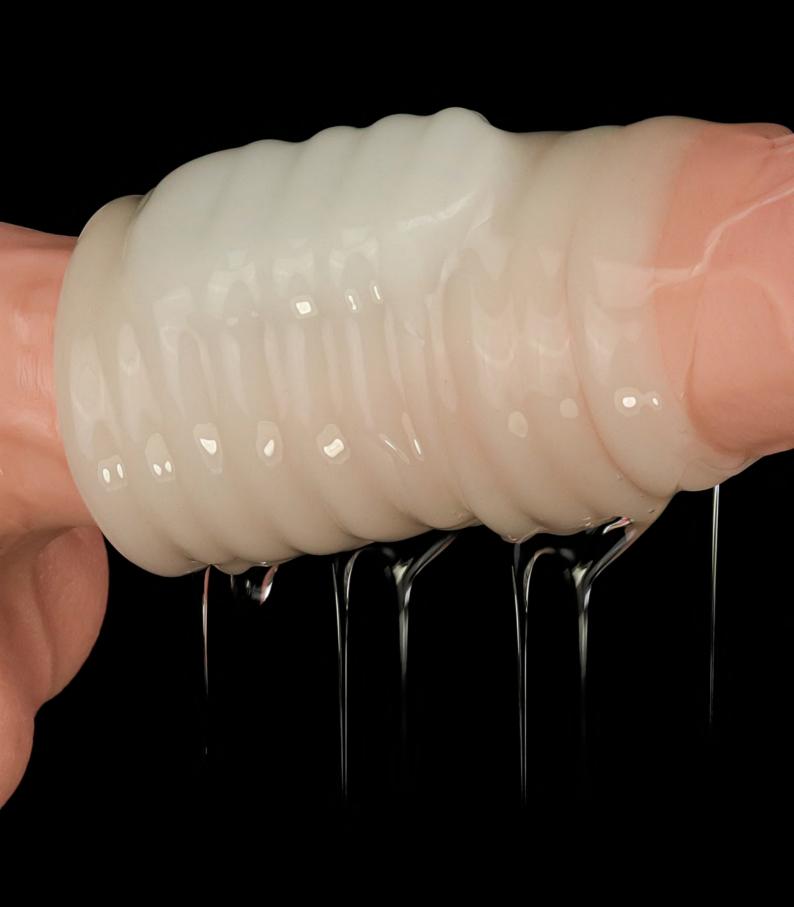

#### **PRODUCTS GUIDELINE**

Knights Ring is a great choice for individuals and partners who seek a long erection experience without hassle. It feels homey to the touch and incredibly fleshy that create authentic sensation both inside and out.

Made to provide pleasure for both men and women, our vibrating knights rings turn up the heat in the bedroom with extra thrilling vibration for both you and your partner. It ensures you both experience mighty waves of stimulation for a double orgasm pleasure ride.