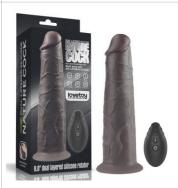

PRODUCTS GUIDELINE

Built to deliver the most lifelike satisfaction, Love Toy Dual-layered silicone natural cock is incredibly lifelike with a dual-layered shaft, bulging head and textured balls that create authentic sensation both inside and out.

You'll love the natural feel against your body, which boasts an incredibly realistic softness with a firm inner core that feels just like a real erection. While its rounded lifelike head and veined shaft takes care of business internally, The suction base make him perfect for hands free play, with or without a harness.

LV343127

Vibrating Wave Knights Ring with Scrotum Sleeve (Blue)

LV343128

9.5" Dual Layered Silicone Cock XXL

LV411061

11" Dual Layered Silicone Cock XXL

LV411062

12" Dual Layered Silicone Cock XXL