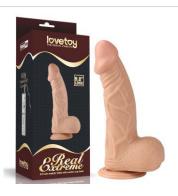

7.0" X-Missioner Butt Plug LV420003

7.5" X-Missioner Butt Plug LV420004

Love Toy's Real Extreme Dildo is a large sex toy that offers a firm-yet-flexible length of pleasure with the bonus of a bulbous head, a thick veiny shaft and squeezable balls.

The Real Feel and Real Softee super-soft realistic vibe, made from phthalate-free cyber skin, the squishy material mimics the softness and feel of real skin and feels as natural as you can get.

With its excitingly lifelike shape and thick, plush feel, this vibrating dildo is fairly realistic in terms of size, and it's nice and thick for a full coverage feel inside.

7" Real Extreme Dildo 350047

7" Real Extreme Dildo 350048

7.5" Real Extreme Dildo 350046

8.5" Real Extreme Dildo 350045

8.5" Real Extreme Dildo 350041

9" Real Extreme Dildoe 350043

9.5" Real Extreme Dildo 350042