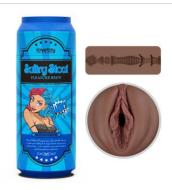

LV418004

10.5" Lumino Play Silicone Dildo

LV418005

Pleasure Brew Masturbator - Blond Ale

LV250021

Pleasure Brew Masturbator
- Sultry Stout

LV250022

Pleasure Brew Masturbator - Imperial Stout

Pleasure Brew Masturbator - Wild Ale

LV250024

Pleasure Brew Masturbator - Cream Ale

LV250025

Virgin-Skin Blowout Vagina and Mouth

LV250015

Virgin-Skin Blowout Vagina and Anus

LV250016