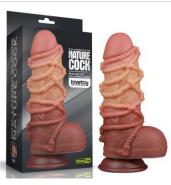

PRODUCTS GUIDELINE

Built to deliver the most lifelike satisfaction, Love Toy Dual-layered silicone natural cock is incredibly lifelike with a dual-layered shaft, bulging head and textured balls that create authentic sensation both inside and out.

You'll love the natural feel against your body, which boasts an incredibly realistic softness with a firm inner core that feels just like a real erection. While its rounded lifelike head and veined shaft takes care of business internally, The suction base make him perfect for hands free play, with or without a harness.