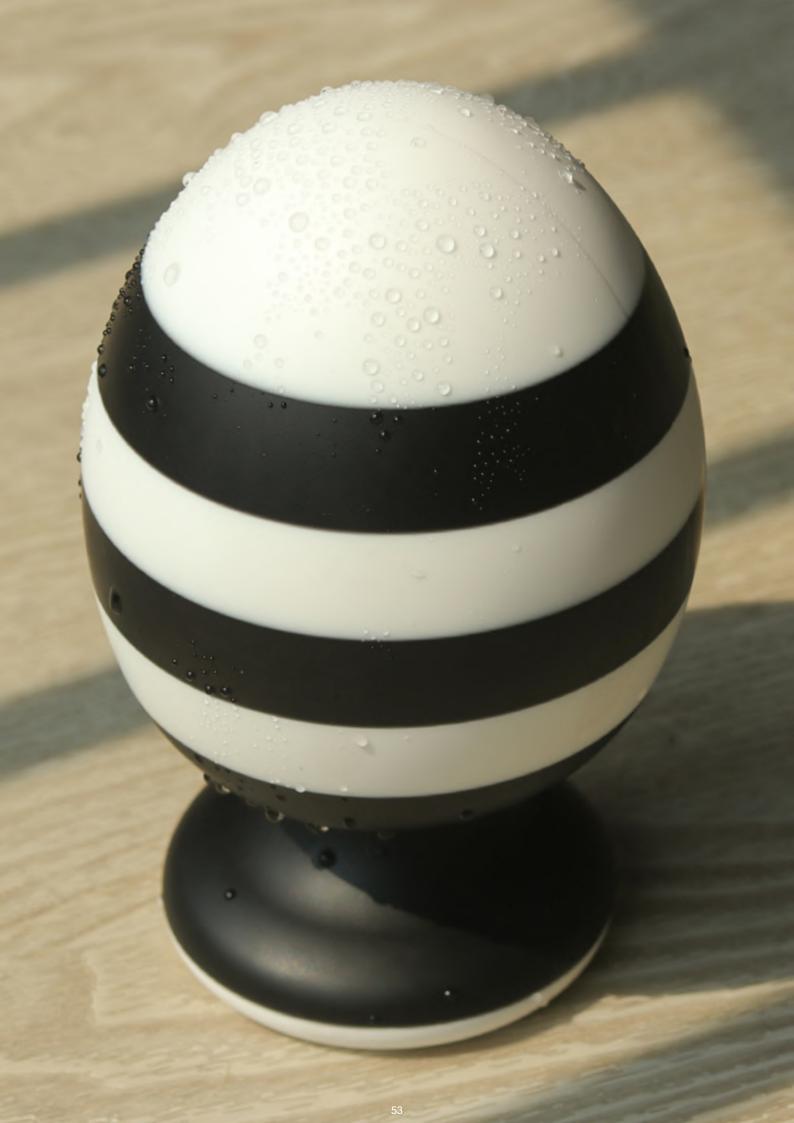

You would be well impressed once got it all in. It feels so Great to grind on because of its weight to insert .

Just get ready to be blown away!

5.5" X-Missioner Butt Plug LV420001

6.5" X-Missioner Butt Plug LV420002

7.0" X-Missioner Butt Plug LV420003

7.5" X-Missioner Butt Plug LV420004

Love Toy's Real Extreme Dildo is a large sex toy that offers a firm-yet-flexible length of pleasure with the bonus of a bulbous head, a thick veiny shaft and squeezable balls.