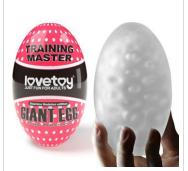

Sex In A Can Anus Stamina Tunnel - Vibrating

3600511-02

Training Master Double Side Stroker Pussy and Anus LV250001

Training Master Double Side Stroker Mouth and Pussy

LV250002

Giant Egg Stamina Nodules Edition

LV350001

Giant Egg Grind Ripples Edition

LV350002

Giant Egg Climax Spirals Edition

LV350003

Training Master Double Side Stroker

LV351011

O-Sensual Discreet Blow Job Stroker