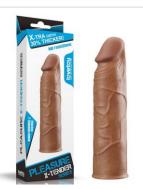

Vibrating Wave Knights Ring with Scrotum Sleeve (Blue)

Love Toy Pleasure X-tender is incredibly lifelike that create authentic sensation both inside and out.

Offering an extra length and increase in girth, It gets the Job done perfectly.

You'll love the penis extender over your shaft which boasts an incredibly realistic softness while the 'trim-to-fit' shaft ensures you benefit from a tailored fit and maximum control during exploration.

Intensify pleasure for both of you and add inches instantly with the Pleasure X-tender sleeve!