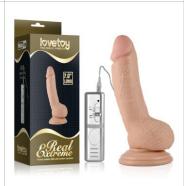

7.0" X-Missioner Butt Plug LV420003

7.5" X-Missioner Butt Plug LV420004

Love Toy's Real Extreme Dildo is a large sex toy that offers a firm-yet-flexible length of pleasure with the bonus of a bulbous head, a thick veiny shaft and squeezable balls.

The Real Feel and Real Softee super-soft realistic vibe, made from phthalate-free cyber skin, the squishy material mimics the softness and feel of real skin and feels as natural as you can get.

With its excitingly lifelike shape and thick, plush feel, this vibrating dildo is fairly realistic in terms of size, and it's nice and thick for a full coverage feel inside.

7" Real Extreme Vibrating Dildo 350047-1

7.5" Real Extreme Vibrating Dildo 350046-1

8.5" Real Extreme Vibrating Dildo 350045-1

8.5" Real Extreme Vibrating Dildo 350041-1

9"
Real Extreme Vibrating Dildo
350043-1