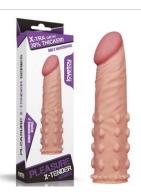

Vibrating Wave Knights Ring with Scrotum Sleeve (Blue)

Love Toy Pleasure X-tender is incredibly lifelike that create authentic sensation both inside and out.

Offering an extra length and increase in girth, It gets the Job done perfectly.

You'll love the penis extender over your shaft which boasts an incredibly realistic softness while the 'trim-to-fit' shaft ensures you benefit from a tailored fit and maximum control during exploration.

Intensify pleasure for both of you and add inches instantly with the Pleasure X-tender sleeve!

#### Collection

Add 1" Pleasure X Tender Penis Sleeve / Flesh LV1050 F

Add 1" Pleasure X Tender Penis Sleeve / Brown LV1050B

Add 1" Pleasure X Tender Penis Sleeve / Flesh LV1051F

Add 1" Pleasure X Tender Penis Sleeve / Brown