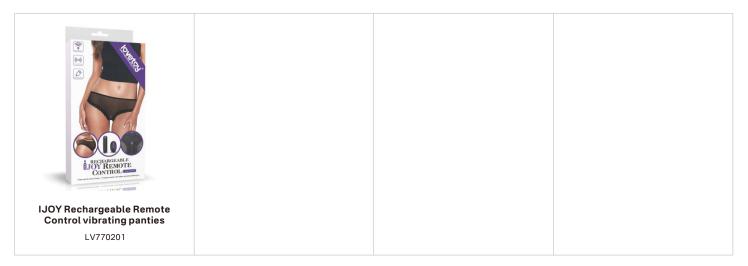

# JOY

Rechargeable IJOY Power Play is sized to stay at your side but strong enough to deliver powerful vibrating experience. Select your favorite mode through the simple single button interface.

Enjoy the unbelievable quality for intense sensations without compromise.

#### Collection

IJOY Rechargeable Power Play

LV230205

IJOY Rechargeable Bullet Scream

LV230206

IJOY Rechargeable Clit Pro Vibrator

LV430218

Rechargeable IJOY Versatile Tickler

LV430203

Rechargeable IJOY Silicone Dildo

LV430202

Rechargeable IJOY Silicone Waver

LV430201

IJOY Wireless Remote Control Rechargeable Egg

LV1565

IJOY Wireless Remote Control Rechargeable Egg

V1566

IJOY Wireless Remote Control Rechargeable Egg

LV1567

IJOY Rechargeable Stamina Ring

LV1568

Rechargeable IJOY Strapless Strap on

LV430200

Rechargeable IJOY Strapless Strap on