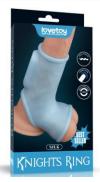

## KNIGHTS RING

#### **PRODUCTS GUIDELINE**

Knights Ring is a great choice for individuals and partners who seek a long erection experience without hassle. It feels homey to the touch and incredibly fleshy that create authentic sensation both inside and out.

Made to provide pleasure for both men and women, our vibrating knights rings turn up the heat in the bedroom with extra thrilling vibration for both you and your partner. It ensures you both experience mighty waves of stimulation for a double orgasm pleasure ride.

Vibrating Silk Knights Ring with Scrotum Sleeve (White) LV343115

Vibrating Drip Knights Ring with Scrotum Sleeve (White) LV343116

Vibrating Ridge Knights Ring with Scrotum Sleeve (White) LV343117

Vibrating Wave Knights Ring with Scrotum Sleeve (White)