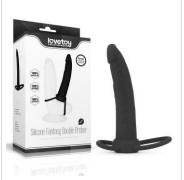

### Collection

7" Sliding Skin Dual Layer Dong - Black LV317011

9" Sliding Skin Dual Layer Dong - Black LV317013

9.5" Sliding Skin Dual Layer Dong - Black LV317014

7.8" Sliding Skin Dual Layer Dong - Whole Testicle (Black) LV317015

7.8" Sliding Skin Dual Layer Dong - Whole Testicle LV317005

8.5" Sliding Skin Dual Layer Dong - Whole Testicle LV317006

7" Sliding Skin Dual Layer Dong LV317001

8" Sliding Skin Dual Layer Dong LV317002

1

9" Sliding Skin Dual Layer Dong