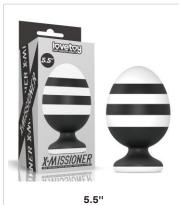

You would be well impressed once got it all in. It feels so Great to grind on because of its weight to insert .

Just get ready to be blown away!

5.5" X-Missioner Butt Plug LV420001

6.5" X-Missioner Butt Plug LV420002