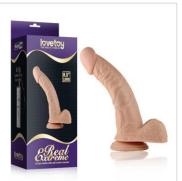

7.0" X-Missioner Butt Plug LV420003

7.5" X-Missioner Butt Plug LV420004

Love Toy's Real Extreme Dildo is a large sex toy that offers a firm-yet-flexible length of pleasure with the bonus of a bulbous head, a thick veiny shaft and squeezable balls.

The Real Feel and Real Softee super-soft realistic vibe, made from phthalate-free cyber skin, the squishy material mimics the softness and feel of real skin and feels as natural as you can get.

With its excitingly lifelike shape and thick, plush feel, this vibrating dildo is fairly realistic in terms of size, and it's nice and thick for a full coverage feel inside.

7" Real Extreme Dildo 350047

7" Real Extreme Dildo 350048

7.5" Real Extreme Dildo 350046

8.5" Real Extreme Dildo 350045

8.5" Real Extreme Dildo 350041

9" Real Extreme Dildoe 350043

9.5" Real Extreme Dildo 350042