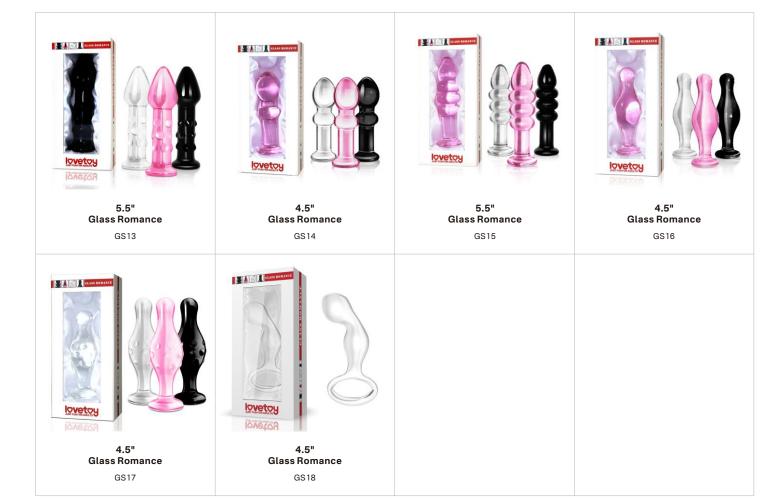

#### **GLASS ROMANCE**

GLASS ROMANCE is a glass butt plug series, practical and stylish. This gorgeous glass series is the perfect addition to any glass or fetish collection and with excellency to explore the pleasure of temperature play while cooling it or warming it for amazing sensation, which enhances the satisfaction of penetration and anal play.

#### Collection

#### **GLASS ROMANCE**