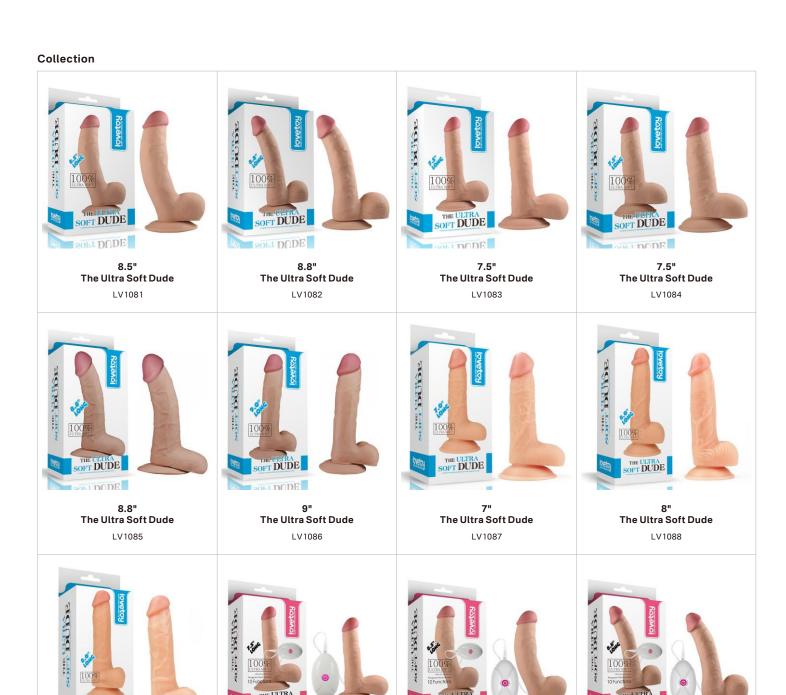

SOFT DUDE

8.5" The Ultra Soft

**Dude Vibrating** 

LV1093

SOFT DUDE

8.8" The Ultra Soft

**Dude Vibrating** 

LV1094

SOFT DUDE

The Ultra Soft Dude

LV1089

7.5" The Ultra Soft Dude Vibrating

## THE ULTRA SOFT DUDE

8.8" The Ultra Soft Dude Vibrating

LV1095

9" The Ultra Soft Dude Vibrating

LV1096

5.8" The Ultra Soft Double

LV1121

6.25" The Ultra Soft Double

LV1122

7" The Ultra Soft Double

LV1123

5.8" The Ultra Soft Double Vibrating

LV1131

6.25" The Ultra Soft Double Vibrating

LV1132

7"
The Ultra Soft Double Vibrating

LV1133

The Ultra Soft Bead 6"

LV320104

The Ultra Soft Bead 6.5"