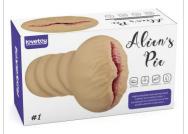

LV352043

Alien's Pie Masturbator #1

LV351021

Alien's Pie Masturbator #2

LV351022

Alien's Pie Masturbator #3

LV351023

Alien's Pie Masturbator #1 Black

# Rien's Pie

Ergonomically designed tunnel for most stimulating results