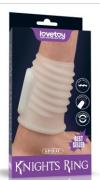

## KNIGHTS RING

#### **PRODUCTS GUIDELINE**

Knights Ring is a great choice for individuals and partners who seek a long erection experience without hassle. It feels homey to the touch and incredibly fleshy that create authentic sensation both inside and out.

Made to provide pleasure for both men and women, our vibrating knights rings turn up the heat in the bedroom with extra thrilling vibration for both you and your partner. It ensures you both experience mighty waves of stimulation for a double orgasm pleasure ride.