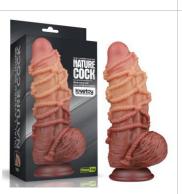

PRODUCTS GUIDELINE

Built to deliver the most lifelike satisfaction, Love Toy Dual-layered silicone natural cock is incredibly lifelike with a dual-layered shaft, bulging head and textured balls that create authentic sensation both inside and out.

You'll love the natural feel against your body, which boasts an incredibly realistic softness with a firm inner core that feels just like a real erection. While its rounded lifelike head and veined shaft takes care of business internally, The suction base make him perfect for hands free play, with or without a harness.

### DUAL-LAYERED SILICONE NATURE COCK

9.5" Dual Layered Handle Cock

LV411031

11" Dual Layered Handle Cock

LV411032

12" Dual Layered Handle Cock

LV411033

12.5" Dual Layered Handle Cock