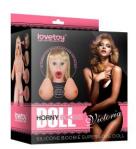

LOVETOY Horny Doll with 3d detailed face, squeezable soft breast, sexy mouth, vaginal, and anal entries, Life-size Inflatable dolls are begging you to take her home.

She has customized realistic pussy and ass that makes her tight entries feel amazing. Just plunge into her depth love tunnel, with hundreds of intense pleasure nodules stimulating your every thrust. Now it's time to get you and your lady both howling.

Silicone Boobie Super Love Doll LV153001

Silicone Boobie Super Love Doll LV153002

Cowgirl Style Love Doll LV153013

Cowgirl Style Love Doll LV153014

# HORNY BOOBIE