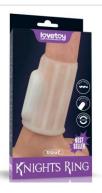

## KNIGHTS RING

#### **PRODUCTS GUIDELINE**

Knights Ring is a great choice for individuals and partners who seek a long erection experience without hassle. It feels homey to the touch and incredibly fleshy that create authentic sensation both inside and out.

Made to provide pleasure for both men and women, our vibrating knights rings turn up the heat in the bedroom with extra thrilling vibration for both you and your partner. It ensures you both experience mighty waves of stimulation for a double orgasm pleasure ride.

#### Collection

Vibrating Spiral Knights Ring (White) LV343111

**Vibrating Drip** Knights Ring (White) LV343112

Vibrating Ridge Knights Ring (White) LV343113

**Vibrating Wave** Knights Ring (White) LV343114