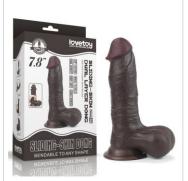

### SLIDING-SKIN DUAL LAYER DONG

**PRODUCTS GUIDELINE** 

Made with realistic dual-layer sliding-skin material for lifelike feel, with special dual density technology to simulate the feeling of an erect penis, you can enjoy a soft outer skin and satisfyingly firm inner.

Hand craffed for authenticity, this realistic member can be very easily bended to any shape, even better than the real thing.

### Collection

7" Sliding Skin Dual Layer Dong - Black LV317011

9" Sliding Skin Dual Layer Dong - Black LV317013

9.5" Sliding Skin Dual Layer Dong - Black LV317014

7.8" Sliding Skin Dual Layer Dong - Whole Testicle (Black) LV317015

7.8" Sliding Skin Dual Layer Dong - Whole Testicle LV317005

8.5" Sliding Skin Dual Layer Dong - Whole Testicle LV317006

7" Sliding Skin Dual Layer Dong LV317001

8" Sliding Skin Dual Layer Dong LV317002

1

9" Sliding Skin Dual Layer Dong