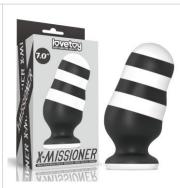

7.0" X-Missioner Butt Plug LV420003

7.5" X-Missioner Butt Plug LV420004

Love Toy's Real Extreme Dildo is a large sex toy that offers a firm-yet-flexible length of pleasure with the bonus of a bulbous head, a thick veiny shaft and squeezable balls.