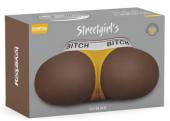

### Streetgirl's

### PRODUCTS GUIDELINE

Beautifully designed with a nice spread vagina and sexy pinkish labia. This realistic private part is molded from a beautiful model for the most authentic experience.

You can lay this beauty down flat, or hold her close to you while you explore either of her two intricate inner passages. Made from body-safe TPE, this ultra-soft, lifelike doll offers a non-toxic, sensitive skin-friendly and all-around safe experience.

# Streetgirl's

Beautifully designed with a nice spread vagina and sexy brownish labia

very elastic

phthalate free

easy clean

Streetgirl's #11

LV352031

Streetgirl's #11 Black