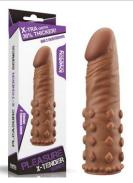

Vibrating Wave Knights Ring with Scrotum Sleeve (Blue)

Love Toy Pleasure X-tender is incredibly lifelike that create authentic sensation both inside and out.

Offering an extra length and increase in girth, It gets the Job done perfectly.

You'll love the penis extender over your shaft which boasts an incredibly realistic softness while the 'trim-to-fit' shaft ensures you benefit from a tailored fit and maximum control during exploration.

Intensify pleasure for both of you and add inches instantly with the Pleasure X-tender sleeve!