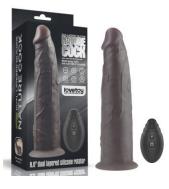

PRODUCTS GUIDELINE

Built to deliver the most lifelike satisfaction, Love Toy Dual-layered silicone natural cock is incredibly lifelike with a dual-layered shaft, bulging head and textured balls that create authentic sensation both inside and out.

You'll love the natural feel against your body, which boasts an incredibly realistic softness with a firm inner core that feels just like a real erection. While its rounded lifelike head and veined shaft takes care of business internally, The suction base make him perfect for hands free play, with or without a harness.

LV343127

Vibrating Wave Knights Ring with Scrotum Sleeve (Blue)

LV343128

9.5" Dual Layered Silicone Cock XXL

LV411061

11" Dual Layered Silicone Cock XXL

LV411062

12" Dual Layered Silicone Cock XXL