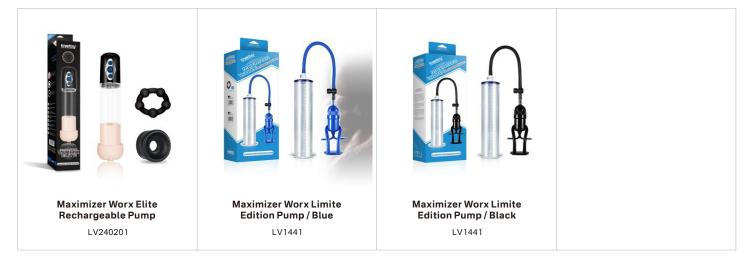

7.8" King Sized Vibrating Anal Rigger

LV120117

7" King Sized Anal Shocker

LV2241

8" King Sized Anal Bumper

LV2242

9.25" King Sized Anal Dildo

The Maximizer worx VX is a men enhancement system that consists of a vacuum chamber trigger pump a removable airtight seal and a penis ring.

Increase your size and confidence without dangerous medications or expensive surgeries with this safe and easy-to-use Max-Width Penis Enlarger. With each pull of the EZ-Grip pump trigger, your pleasure rod will grow bigger, thicker, and swell with power.

Maximizer Worx Vx5

Rechargeable Pump Vagina / Black

361021-01

Maximizer Worx Vx5

Rechargeable Pump Vagina / White

361021-01

Maximizer Worx Vx5

 ${\bf Rechargeable\,Pump\,Mouth\,/\,Black}$ 

361021-02

Maximizer Worx Vx5

Rechargeable Pump Mouth / White

361021-02

Designed by us especially for you, we've created BONDAGE FETISH series. The strong metal D-ring can be connected to almost any chain or lead for totally customized restraint play and Bondage Fetish faux leather flogger is perfect for exploring a wide range of sensory play, from gentle tickles to hair-raising lashes. Plus, to increase sensitivity by gentle suction, silicone comfort nipple suckers are ideal for nipple-toy beginners. All helps to discover your favourite ways to discipline.