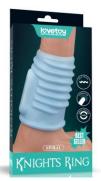

LV343118

Vibrating Spiral Knights Ring (Blue)

LV343121

Knights Ring (Blue)

**Vibrating Drip** LV343122

**Vibrating Ridge** Knights Ring (Blue)

LV343123

**Vibrating Wave** Knights Ring (Blue)

## KNIGHTS RING

Vibrating Silk Knights Ring with Scrotum Sleeve (Blue)

LV343125

Vibrating Drip Knights Ring with Scrotum Sleeve (Blue)

LV343126

Vibrating Ridge Knights Ring with Scrotum Sleeve (Blue)

LV343127