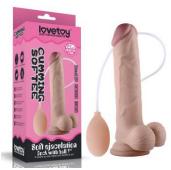

LV1613

12.5" Holy Dong Premium Silicone Double ended Dildo

Enjoy lots of horny, squirting fun with this soft, realistic penis dildo. It sucks up any liquid and squirts it out. A must have for anyone's collection.

This effective realistic dildo is so easy to use with a soft, squeezable big bulb, making it an absolute essential for fans of vaginal and anal sex. Its Super Strong Suction cup can be sucked in any flat place for hands-free or harness play.

Squirt Extreme Dildo - Black LV116024

10" Squirt Extreme Dildo - Black LV116025

11" Squirt Extreme Dildo - Black LV116026

9" Squirt Extreme Dildo LV116021

10" Squirt Extreme Dildo LV116022

Squirt Extreme Dildo LV116023