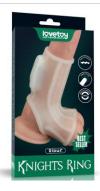

## KNIGHTS RING

#### **PRODUCTS GUIDELINE**

Knights Ring is a great choice for individuals and partners who seek a long erection experience without hassle. It feels homey to the touch and incredibly fleshy that create authentic sensation both inside and out.

Made to provide pleasure for both men and women, our vibrating knights rings turn up the heat in the bedroom with extra thrilling vibration for both you and your partner. It ensures you both experience mighty waves of stimulation for a double orgasm pleasure ride.

#### Collection

Vibrating Spiral Knights Ring (White) LV343111

**Vibrating Drip** Knights Ring (White) LV343112

Vibrating Ridge Knights Ring (White) LV343113

**Vibrating Wave** Knights Ring (White) LV343114