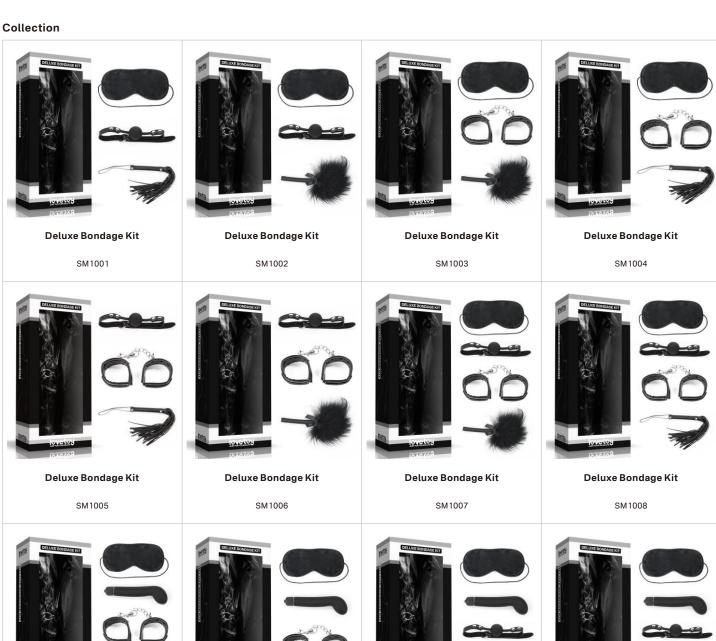

#### **PRODUCTS GUIDELINE**

Indulge your bondage desire by letting off the beast inside and increase sensitivity by ruling your partner. Perfect for first time bondage fun, this Deluxe Bondage set is comfortable made, inviting and oh-so-easy to use. Its a great way of adding a little restraint play to your bedroom activities. This set is ideal for anyone who is brand new to bondage fun or the Bondage professional users. Enhance your sex life with bondage!

Deluxe Bondage Kit

SM1009

Deluxe Bondage Kit

SM1012

Deluxe Bondage Kit

SM1013

Deluxe Bondage Kit

SM1010