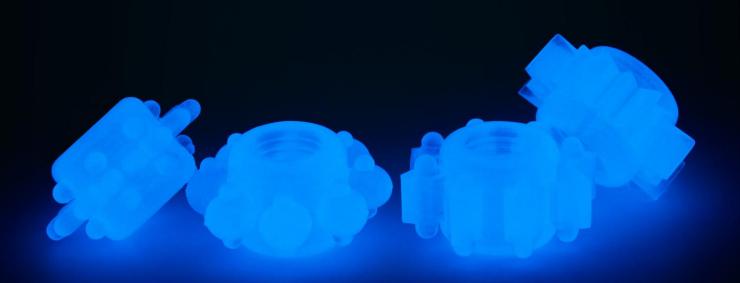

### **PRODUCTS GUIDELINE**

Illuminate your darkest pleasures with Lumino play toys.

Lumino play toys offer plenty of thrilling fun after the lights close down. Infused with non-toxic glow powder, it gives off a colorful visible blue light after dark.

The toy itself is made from TPE materials that can be safely used and budget-friendly, these glow in the dark toys are guaranteed to bring you an unforgettable night of fun.