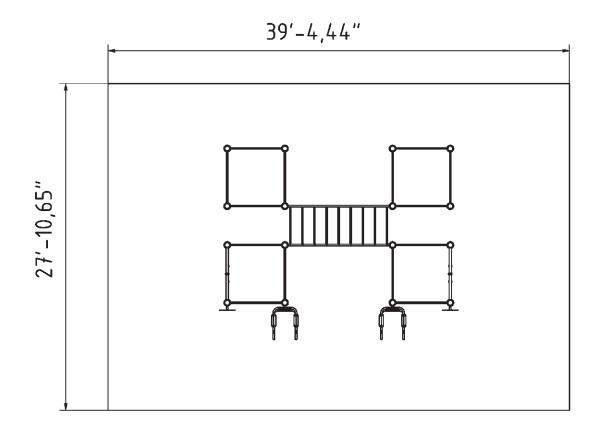

#### **Attributes**

Product code Certificate Age group Designed for Capacity Fall height 1-3-240 EN 16630, ASTM F3101 14 + years Hotels 44 people 4.592 ft

### Warranty

In-ground or surface Structure

1438 lbs Steel

S235 Paint

Galvanized or EPD Plastic

1098 ft<sup>2</sup> Rubber

Moving parts

Detailed information in the warranty document