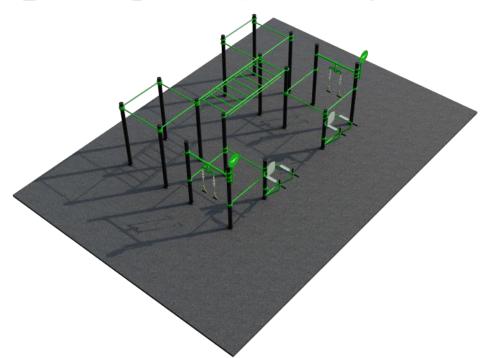

#### FitStay 6

Unlock the full potential of your hotel with the FitStay 6 Outdoor Fitness Park. Designed to inspire and motivate, this exceptional outdoor fitness facility will leave a lasting impression on your guests. Featuring a wide array of top-of-the-line exercise equipment, FitStay 6 offers a one-of-a-kind fitness experience amidst the natural beauty of your hotel surroundings.

#### **Attributes**

Product code Certificate Age group Designed for Capacity Fall height 1-3-240 EN 16630, ASTM F3101 14 + years Hotels 44 people 4.592 ft