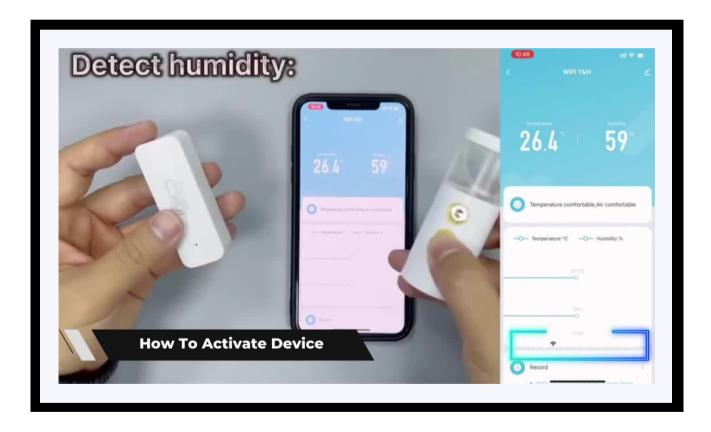

#### 2. INITIAL STATE OF YOUR DEVICE

## a) Activate Device

- To configure the settings of the devices, open the mobile app and select the intended device
- Go to 'Settings' and set your preferred level/degree of temperature (or humidity)
- Save and confirm
- Once the device detects the level of humidity or temperature goes beyond your preset value, its alarm will go off and will notify you via the mobile app