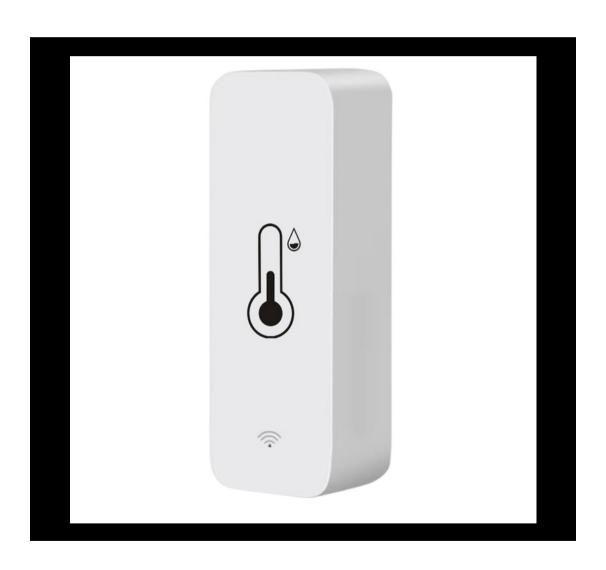

# **PACKAGING DETAILS**

1 Smart Temperature Monitor

2 Double-sided Tape

### 1. SET UP

- a. Remove all items from its original box
- b. Open the battery compartment found at the back of the device and insert two (2) AA batteries
- c. Insert the pin to reset the device for at least 5-10 seconds or up until the light indicator flashes
- d. Proceed to the following steps and videos on how to add the device to the mobile app
- e. Make sure to test the device after setting it up