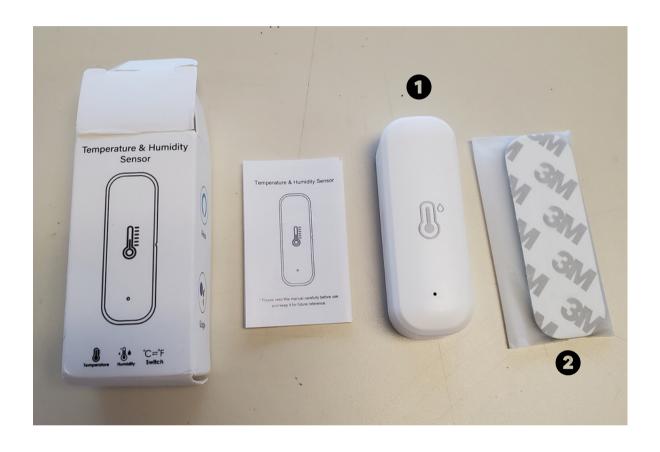

GET SMART

# THE CONNECTED SHOP





SMART TEMPERATURE MONITOR USER MANUAL



Welcome to the Smart Temperature Monitor User Manual. Your easy, step-by-step guide to set up and connect your Smart Temperature Monitor. The device is designed to be user-friendly and convenient.





# **SUMMARY**

# I. Device Set Up



- 1. Set-up Guide
  - a) Set-up Video

# **II. Device Functions**



- 2. Initial State of your Smart Temperature Monitor
  - a) Activate Device

# III. Mobile App Connection



- 3. Registering on the Mobile App
  - a) Downloading the Mobile App
  - b) Adding Devices

# **PACKAGING DETAILS**



1 Smart Temperature Monitor

2 Double-sided Tape

# STEP-BY-STEP SET-UP GUIDE





### 1. SET UP



- a. Remove all items from its original box
- b. Open the battery compartment found at the back of the device and insert two (2) AA batteries
- c. Insert the pin to reset the device for at least 5-10 seconds or up until the light indicator flashes
- d. Proceed to the following steps and videos on how to add the device to the mobile app
- e. Make sure to test the device after setting it up





#### 2. INITIAL STATE OF YOUR DEVICE



## a) Activate Device

- To configure the settings of the devices, open the mobile app and select the intended device
- Go to 'Settings' and set your preferred level/degree of temperature (or humidity)
- Save and confirm
- Once the device detects the level of h