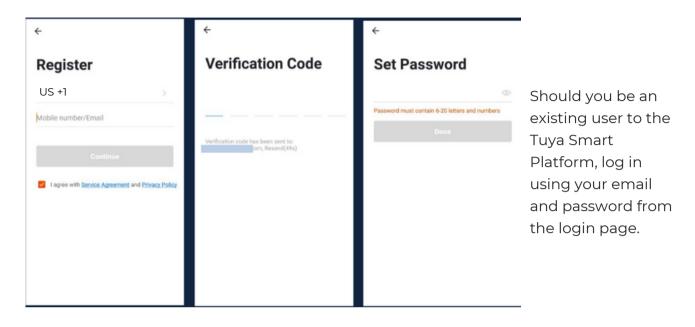

### After Downloading the App

- Select the country from which you will be using the device, usually the app will prompt it automatically
- You will be redirected to register via email where a verification code will be sent and proceed to enter it on the app in the allotted time limit
- Once the verification code has been entered into the app, you will be asked to set your password
- You will then have full access to the Tuya Smart Platform