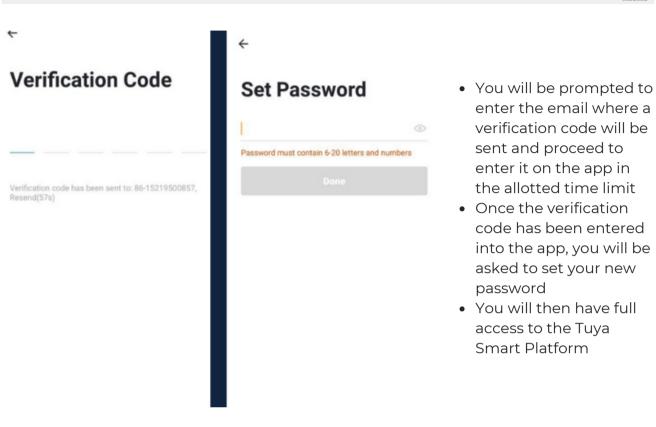

### After Downloading the App

- Select the country from which you will be using the device, usually the app will prompt it automatically
- You will be redirected to register via email where a verification code will be sent and proceed to enter it on the app in the allotted time limit
- Once the verification code has been entered into the app, you will be asked to set your password
- You will then have full access to the Tuya Smart Platform