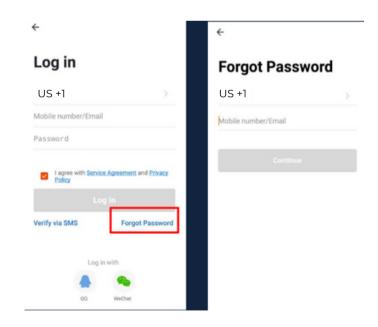

# c) Resetting your Password

In case you have forgotten your password and need to reset it, please follow the steps below:

- On the Login Page, when prompted for your email & password, click "Forgot Password" button located below the "Login" button
- Select the country from which you will be using the device, usually the app will prompt it automatically