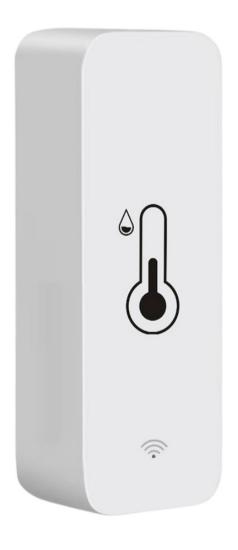

# **PACKAGING DETAILS**

1 Smart Temperature Monitor

2 Double-sided Tape

### 1. SET UP

- a. Remove all items from its original box
- b. Open the battery compartment found at the back of the device and insert two (2) AA batteries
- c. Insert the pin to reset the device for at least 5-10 seconds or up until the light indicator flashes
- d. Proceed to the following steps and videos on how to add the device to the mobile app
- e. Make sure to test the device after setting it up

#### 2. INITIAL STATE OF YOUR DEVICE