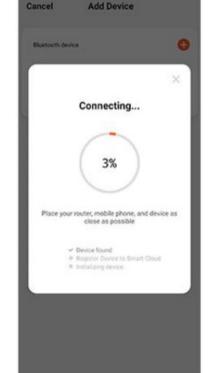

## d) Adding Devices

To add devices on the app, please follow the instructions below. Your devices and phone must be connected to the same Wi-Fi network in order for this to work.

- To add a device, click the 'Add Device' or tap the 'Plus' button on the top-right corner of your screen and select 'Add Device'
- Enable Bluetooth and phone location to proceed
- The app will automatically detect a nearby device.
  Select it when it pops up on the screen

- Wait for the app to finish searching for the device
- Finish adding your device. Once this has been done successfully, you can go on to change the name of your device and control its functions

© CONNECTED SHOP INC.