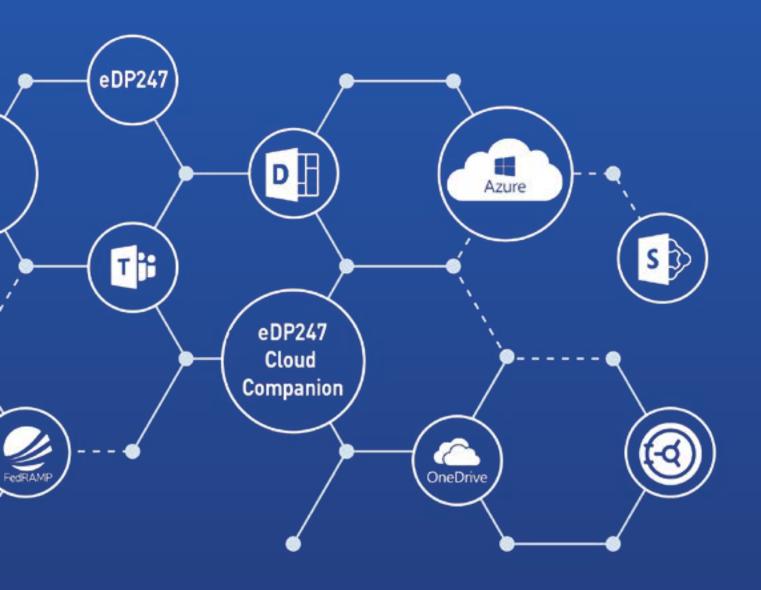

## eDP247™ Cloud Companion

Bringing legal hold, notification and review to your Office 365™ environment

#### How can we help? Enhanced Office 365 experience

Bringing full EDRM eDiscovery coverage to Office 365™ with eDP247™ Cloud Companion

Enhancing legal hold, notification and review in your Office 365 environment.