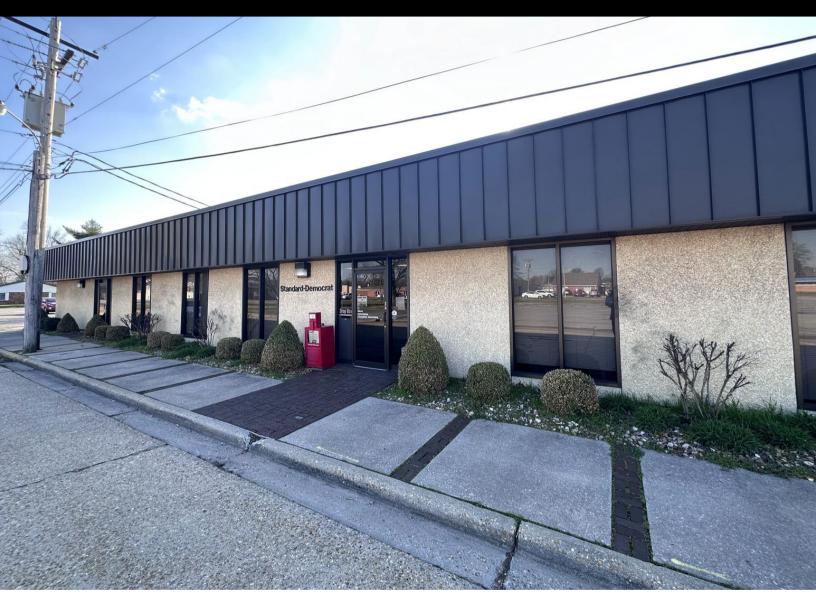

# FLEX SPACE - FOR LEASE

# 205 S New Madrid Street, Sikeston, MO 63801

## 19,498 SF AVAILABLE | 1.8 | SINGLE STORY | AMPLE PARKING

# **PROPERTY OVERVIEW**

## 205 S New Madrid Street, Sikeston, MO

# **PROPERTY FEATURES**

| Property Type:  | Flex       |
|-----------------|------------|
| Building Class: | Class C    |
| Available SF:   | 13,918     |
| Land Area:      | 1.80 Acres |
| Year Built:     | 1972       |
| Parking:        | 22 Surface |