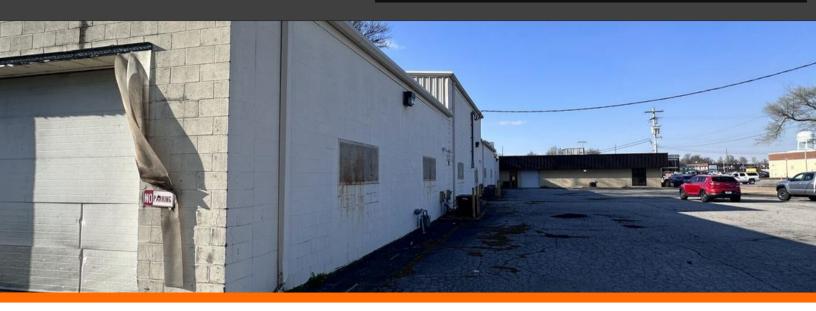

# **PROPERTY OVERVIEW**

## 205 S New Madrid Street, Sikeston, MO

# **PROPERTY FEATURES**

| Property Type:  | Flex       |
|-----------------|------------|
| Building Class: | Class C    |
| Available SF:   | 13,918     |
| Land Area:      | 1.80 Acres |
| Year Built:     | 1972       |
| Parking:        | 22 Surface |