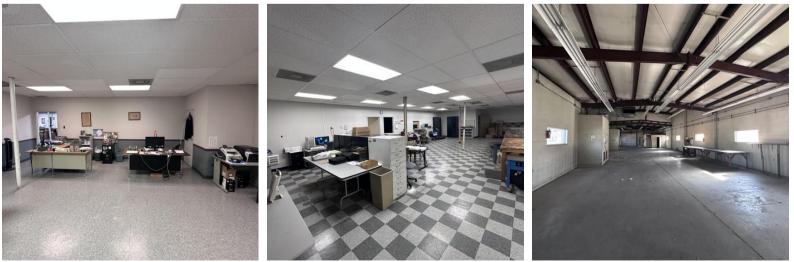

# **PROPERTY OVERVIEW**

## 205 S New Madrid Street, Sikeston, MO

# **PROPERTY FEATURES**

| Property Type:  | Flex       |
|-----------------|------------|
| Building Class: | Class C    |
| Available SF:   | 13,918     |
| Land Area:      | 1.80 Acres |
| Year Built:     | 1972       |
| Parking:        | 22 Surface |