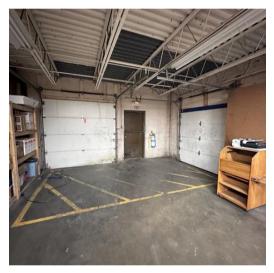

# **PROPERTY OVERVIEW**

## 205 S New Madrid Street, Sikeston, MO

# **PROPERTY FEATURES**

| Property Type:  | Flex       |
|-----------------|------------|
| Building Class: | Class C    |
| Available SF:   | 13,918     |
| Land Area:      | 1.80 Acres |
| Year Built:     | 1972       |
| Parking:        | 22 Surface |