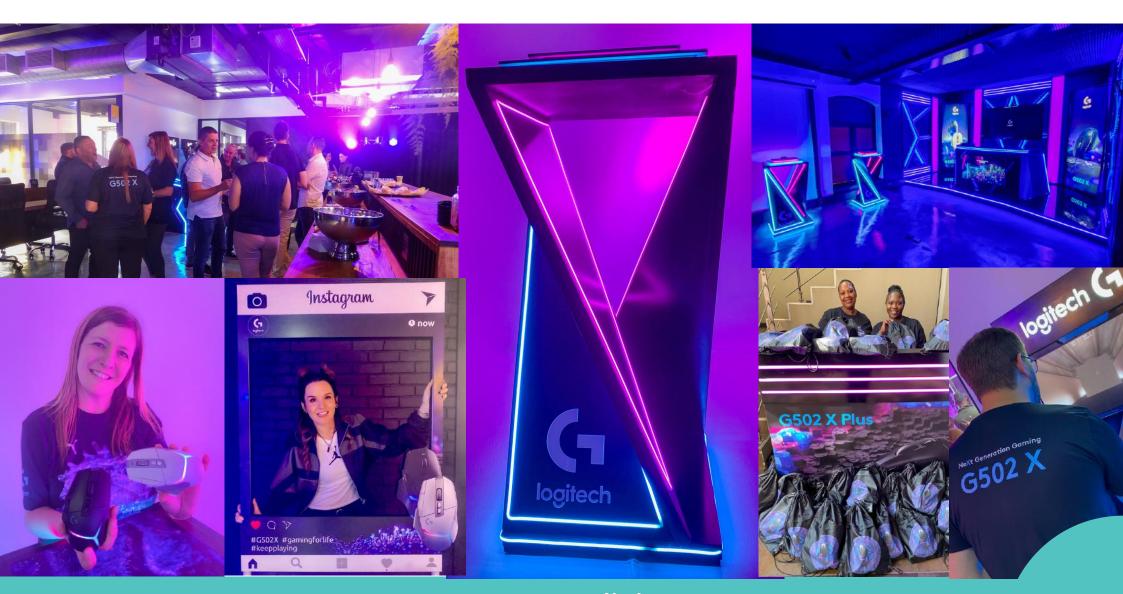

### **ACTIVATIONS**

THREE WORDS: FUEL, IGNITE AND ACCELERATE.

### **INFLUENCER DROPS**

WHERE BRAND EXPOSURE, MEETS BRAND LOVE.