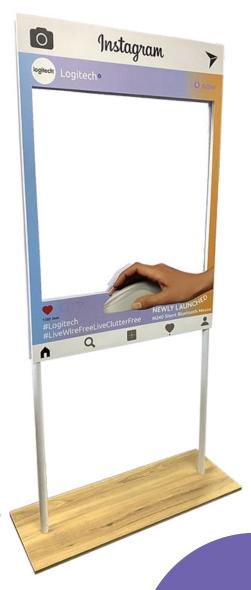

### **ACTIVATIONS**

THREE WORDS: FUEL, IGNITE AND ACCELERATE.

### **INFLUENCER DROPS**

WHERE BRAND EXPOSURE, MEETS BRAND LOVE.