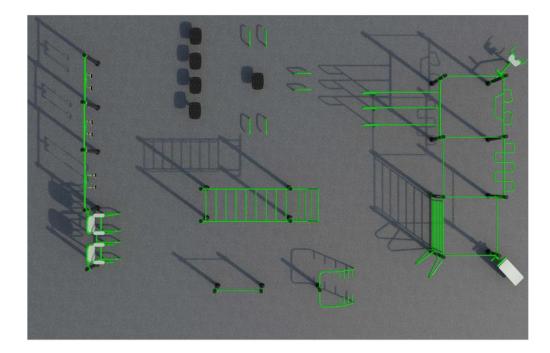

## FitCampus 5

Transform your school campus into a hub of fitness and well-being with FitCampus 5 Outdoor Fitness Park. Designed to inspire and engage students, this exceptional outdoor facility offers a comprehensive array of state-of-the-art exercise equipment. From cardiovascular machines to strength training stations, FitCampus 5 provides a dynamic space where students can embrace an active lifestyle and prioritize their physical health.