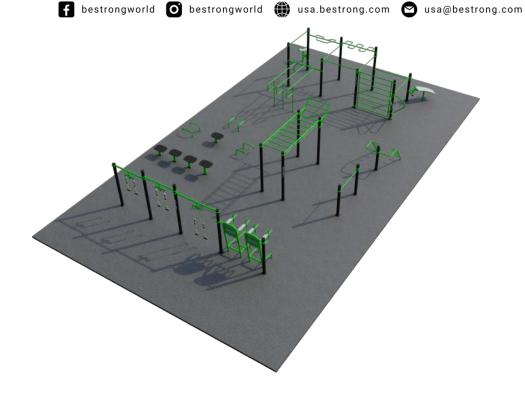

## FitCampus 5

Transform your school campus into a hub of fitness and well-being with FitCampus 5 Outdoor Fitness Park. Designed to inspire and engage students, this exceptional outdoor facility offers a comprehensive array of state-of-the-art exercise equipment. From cardiovascular machines to strength training stations, FitCampus 5 provides a dynamic space where students can embrace an active lifestyle and prioritize their physical health.