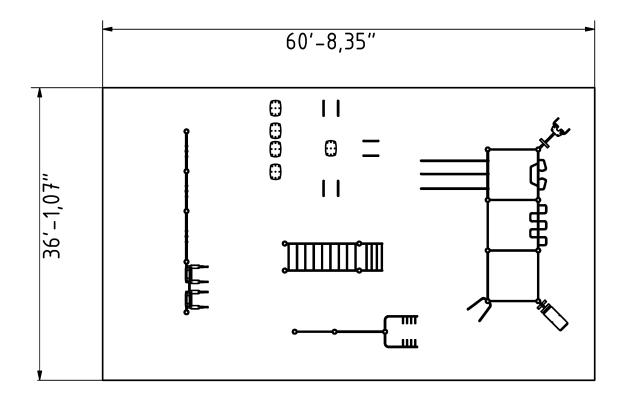

## Attributes

Product code Certificate Age group Designed for Capacity Fall height 1-3-249 EN 16630, ASTM F3101 14 + years Schools 46 people 6.9 ft

## **Technical specification**

Anchoring option Net weight Material Anti-corrosion possibilty Total Area Color options For more color options, discuss with your sales representative.

## Warranty

In-ground or surface Structure 3255 lbs Steel S235 Paint Galvanized or EPD Plastic 2189.7 ft<sup>2</sup> Rubber Moving parts Detailed information in the warranty document 25 years 15 years 2 years 5-10 years 1-3 years 2 years