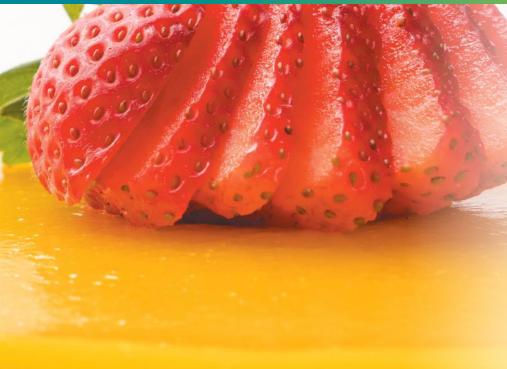

## Mango Strawberry Cheesecake

### FILLING:

1 envelope unflavored gelatin
3 tablespoons cold water
2 packages (8 ounces each)
cream cheese, softened
1-1/3 cups sugar
1 cup heavy whipping cream
2 teaspoons vanilla extract
1/2 large mango, peeled and
cubed (about 3/4 cup)
4 fresh strawberries, chopped

## GLAZE:

1 envelope unflavored gelatin 3 tablespoons plus 1/2 cup cold water, divided 1/2 large mango, peeled and cubed (about 3/4 cup) Optional: Whipped cream,

mango pieces and sliced

strawberries