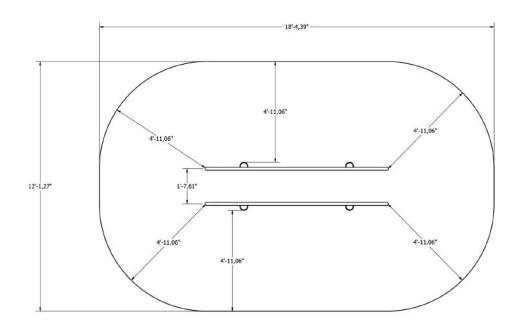

## Plan View

#### Installation information

Number of installers (concrete)
Total installation time (concrete)
Number of installers (equipment)
Total installation time (equipment)
Excavation volume
Concrete volume
Size of the base structure
Anchoring options
In-g
In combined structures, the volume of concrete required varies.

At least 2 people 60-120 min. At least 2 people 30-60 min. 28,25 ft<sup>3</sup> 28,25 ft<sup>3</sup> 4pc 19.69 x 19.69 x 31.5 " In-ground or surface