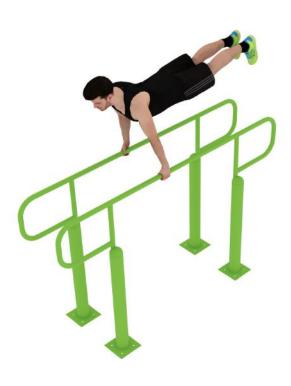

#### **Parallel Bars**

The parallel bar is a classic piece of exercise equipment that can be used to develop a wide range of muscles, as it can be used for a variety of bodyweight exercises. The parallel bars are excellent for developing strength, endurance, coordination and balance.