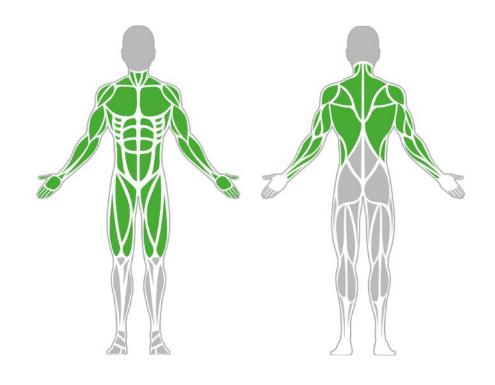

## **Muscle Groups Focus**

#### **Parallel Bars**

The parallel bar is a classic piece of exercise equipment that can be used to develop a wide range of muscles, as it can be used for a variety of bodyweight exercises. The parallel bars are excellent for developing strength, endurance, coordination and balance.