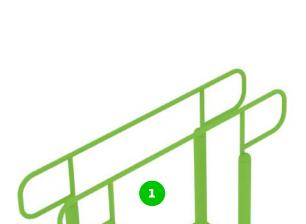

#### **Parallel Bars**

The parallel bar is a classic piece of exercise equipment that can be used to develop a wide range of muscles, as it can be used for a variety of bodyweight exercises. The parallel bars are excellent for developing strength, endurance, coordination and balance.