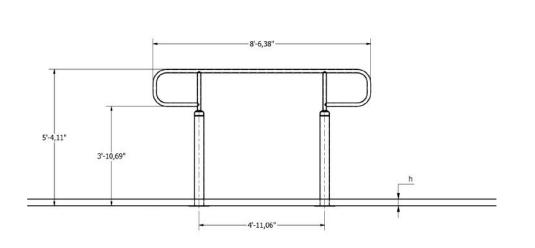

## **Side View**

#### Installation information

Number of installers (concrete)
Total installation time (concrete)
Number of installers (equipment)
Total installation time (equipment)
Excavation volume
Concrete volume
Size of the base structure
Anchoring options
In-g
In combined structures, the volume of concrete required varies.

At least 2 people 60-120 min. At least 2 people 30-60 min. 28,25 ft<sup>3</sup> 28,25 ft<sup>3</sup> 4pc 19.69 x 19.69 x 31.5 " In-ground or surface