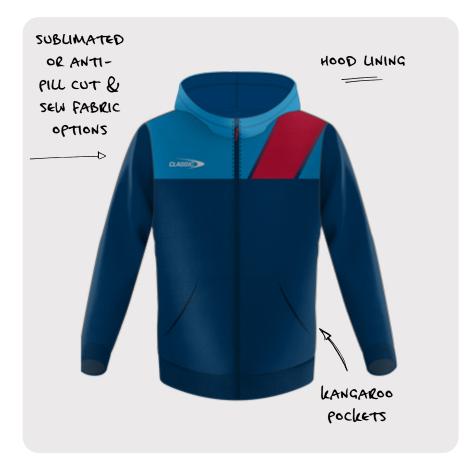

### ZIP THROUGH HOODY

Our Zip Through Hoody is designed to keep you warm. Regular fit with hood, drawcord, rib hem and cuffs.

 CODE
 CSI-34MZH / LZH / YZH

 SIZING
 MENS: XS - 7XL

 WOMENS : 6L - 24L
 YOUTH: 6-16

 PRICE
 \$60

00

DESIGN YOUR OWN

Choose your design, then customise with sublimated colours, logos and embellishments.

 $\bigotimes$ 