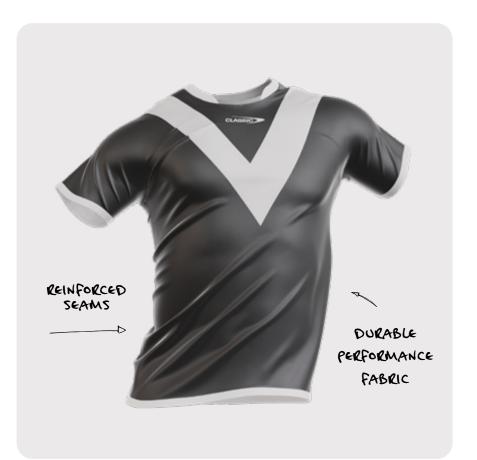

### RUGBY LEAGUE CLUB PLAYING JERSEY

Our Rugby League Club Playing Jersey is design for all-round performance, durability and comfort. The jersey also comes in a women's fit, specifically tailored for the female body shape.

| PRICE  | \$49                                               |
|--------|----------------------------------------------------|
| SIZING | MENS: XS - 7XL<br>WOMENS : 6L - 24L<br>YOUTH: 6-16 |
| CODE   | CSI-34MLJ2 / WLJ2 / YLJ2                           |