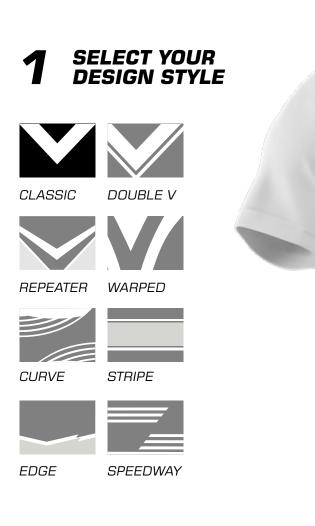

### **HOW IT WORKS**

Design your kit your way in just 3 simple steps..

**2** CUSTOMISE WITH TEAM COLOURS, NUMBERS & LOGOS