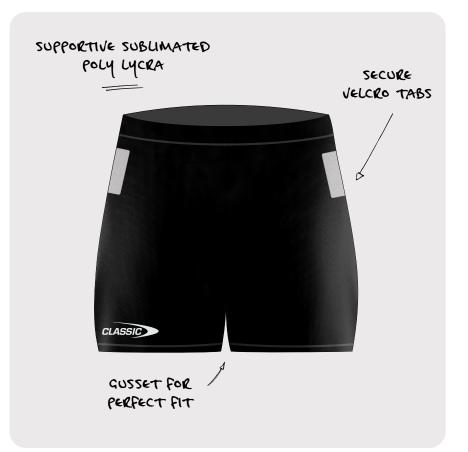

### RUGBY LEAGUE TAG SHORT

Our Rugby League Tag Short is designed for endurance and movement with secure velcro tags at an optimal position.

 CODE
 CSI-34MLTS / WTS / YTS

 SIZING
 MENS: XS - 7XL

 WOMENS : 6L - 24L
 YOUTH: 6-16