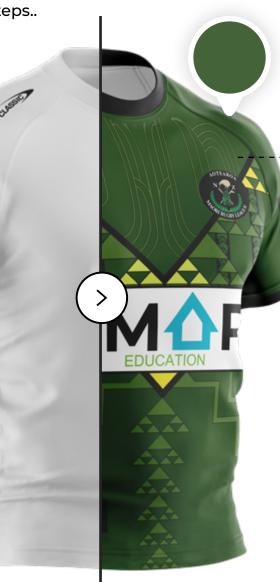

### **HOW IT WORKS**

Design your kit your way in just 3 simple steps..

**2** CUSTOMISE WITH TEAM COLOURS, NUMBERS & LOGOS

### RUGBY LEAGUE

When it comes to Rugby League apparel, Classic has rightfully earned its place at the top of the ladder.

Our apparel is technologically advanced and popular with both players and fans. Classic is proud to be the **largest apparel provider in the NRL competition.** 

#### RUGBY LEAGUE | ON-FIELD

Choose your design, then customise with sublimated colours, logos and embellishments.

 $\otimes$ 

ELITE STAYCOOL  $\star \star \star \star \star \star$ 