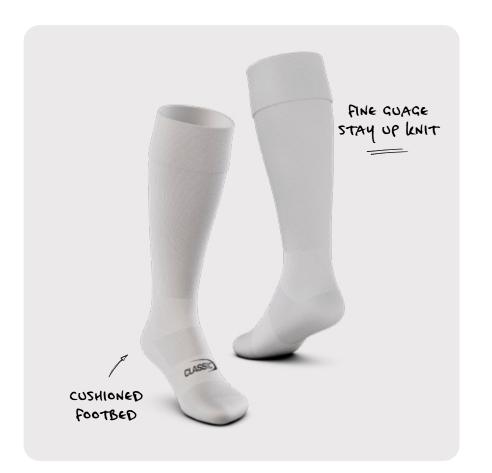

### RUGBY LEAGUE PLAYING SOCKS

Our Rugby League Playing Socks are designed for ultimate performance and comfort with a cushioned footbed.

| \$11            |
|-----------------|
| GIRLS: S - XL   |
| YOUTH: S - XL   |
| WOMENS : S - XL |
| MENS: S - XL    |
|                 |
| CSI-MHCX        |
|                 |