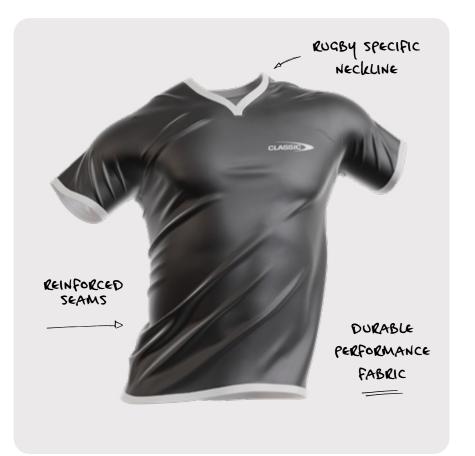

### RUGBY UNION ELITE PLAYING JERSEY

Our Rugby Union Elite Playing Jersey boasts a slim, contoured fit that ensures flexible, unrestricted movement, thanks to the advanced Elite Pro Tech fabric. The women's version is specially tailored to complement the female body shape, enhancing both performance and comfort.

### **OPTIONAL PRO UPGRADES**

- + PERSONALISED GRIPPER
- + SOFT GPS POUCH