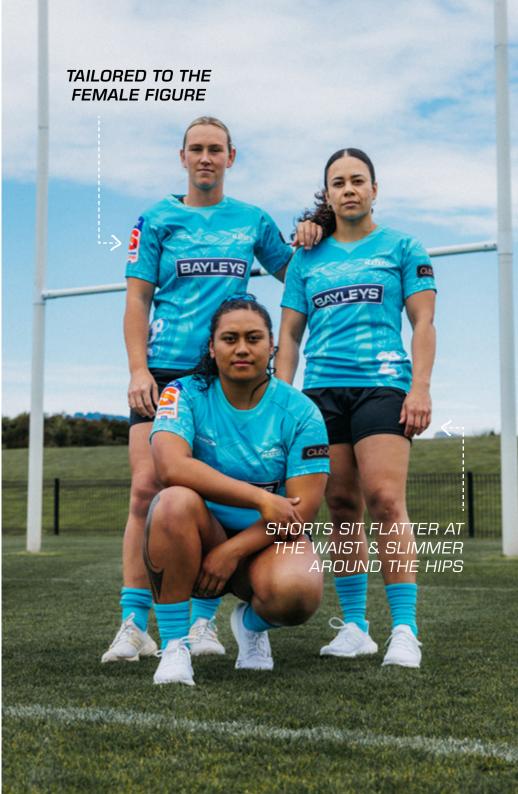

### WOMEN'S FITS

Gone are the days where women have to wear the same cut as men. Classic Sportswear has put women's performance front and centre, conducting working groups with elite female athletes to develop products specifically designed for women. We proudly offer new & improved kit that enhances comfort and performance.

Our women's fit jerseys are tailored to a woman's shape, with contouring in the shoulders, waist and hips resulting in an athletic, performance fit that is still feminine in appearance.

Our women's fit shorts are crafted to sit higher on the waist and are tapered through the hips, with the end product being a look and feel that is both modern and high performance.