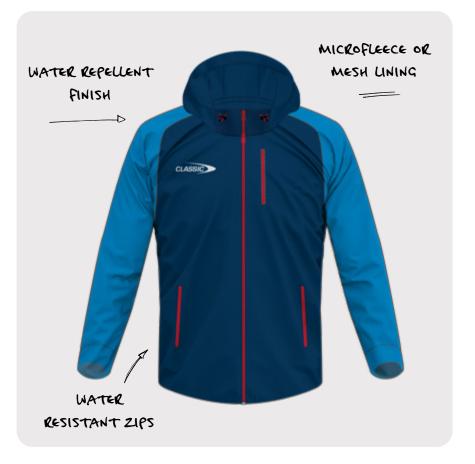

### WET WEATHER JACKET

Our Wet Weather Jacket is designed to keep you dry and protected from the elements.

| CODE   | CSI-34MWWJ / YWWJ             |
|--------|-------------------------------|
| SIZING | MENS: XS - 7XL<br>YOUTH: 6-16 |
| PRICE  | \$60                          |