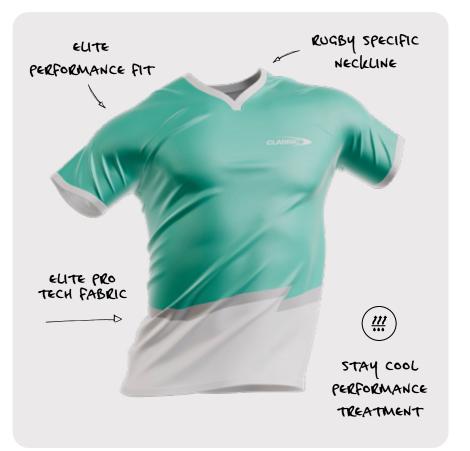

### RUGBY LEAGUE ELITE PLAYING JERSEY

Our Rugby League Elite Playing Jersey boasts a slim, contoured fit that ensures flexible, unrestricted movement, thanks to the advanced Elite Pro Tech fabric. The women's version is specially tailored to complement the female body shape, enhancing both performance and comfort.

### **OPTIONAL PRO UPGRADES**

- + PERSONALISED GRIPPER
- + SOFT GPS POUCH