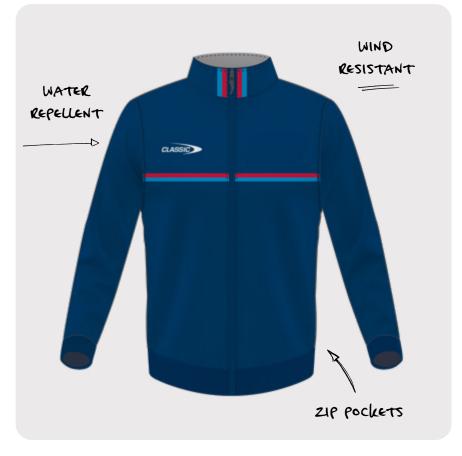

### SOFTSHELL JACKET

Our Softshell Jacket provides warmth and protection from the wind whilst providing comfort and quality.

 CODE
 CSI-34MSJ / WSJ / YSJ

 SIZING
 MENS: XS - 7XL

 WOMENS : 6L - 24L
 YOUTH: 6-16

 PRICE
 \$70

X