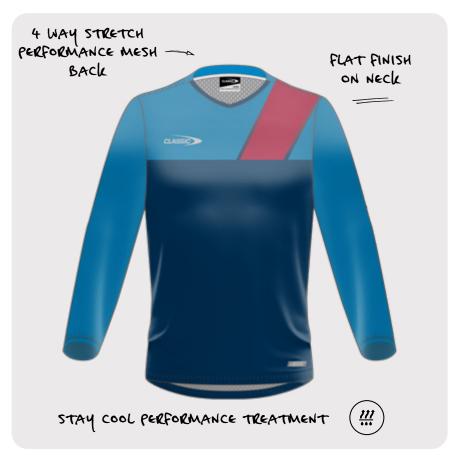

### TRAINING LONG SLEEVE TEE

Our Training Long Sleeve Tee is designed for the ultimate performance, durability and comfort with 4 way stretch mesh on the back.

|        | YOUTH: 6-16                                        |
|--------|----------------------------------------------------|
| SIZING | MENS: XS - 7XL<br>WOMENS : 6L - 24L<br>YOUTH: 6-16 |
| CODE   | CSI-34MLTT / LLTT / YLTT                           |

#### TEAMWEAR | TRAINING

Choose your design, then customise with sublimated colours, logos and embellishments.

×