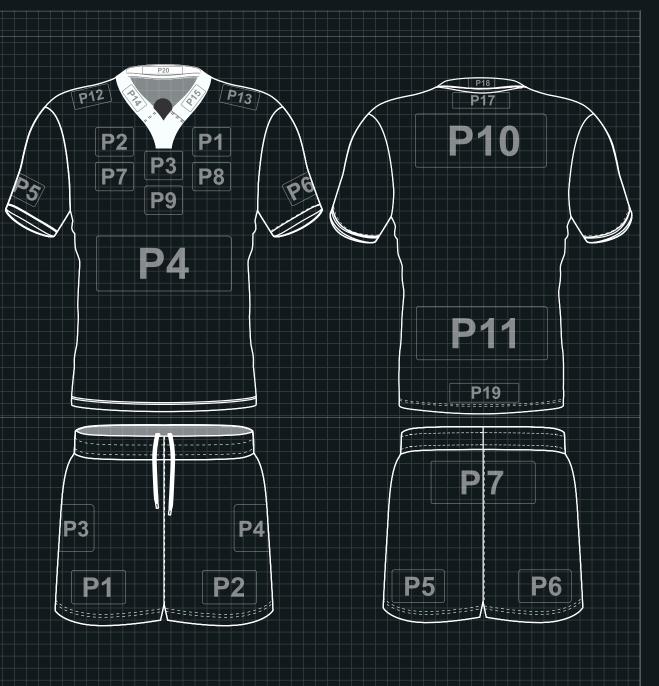

### SPONSOR Placement

Customise your team kit with Premium Sponsor Placement.

Choose from a variety of locations indicated by the "P" on our templates.

Our expert design team will seamlessly integrate your logos into your kit for maximum impact.