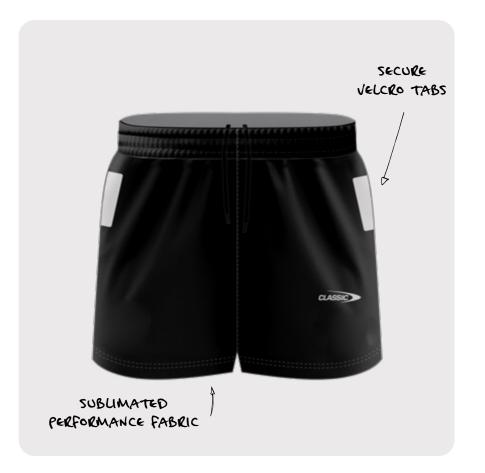

### RUGBY LEAGUE TAG SHORT

Our Rugby League Tag Short is designed for endurance and movement with secure velcro tags at an optimal position.

 CODE
 CSI-34MLTS / WTS / YTS

 SIZING
 MENS: XS - 7XL

 WOMENS : 6L - 24L
 YOUTH: 6-16

 PRICE
 \$27.50

Choose your design, then customise with sublimated colours, logos and embellishments.

X