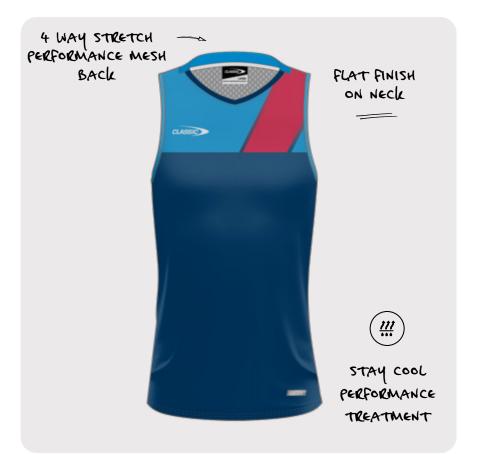

### TRAINING SINGLET

Our Training Singlet is designed for the ultimate performance, durability and comfort with 4 way stretch mesh on the back.

 CODE
 CSI-34MS / LS / YS

 SIZING
 MENS: XS - 7XL

 WOMENS : 6L - 24L
 YOUTH: 6-16