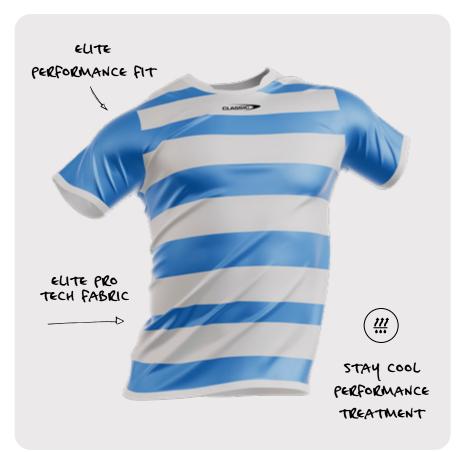

### RUGBY LEAGUE ELITE PLAYING JERSEY

Our Rugby League Elite Playing Jersey boasts a slim, contoured fit that ensures flexible, unrestricted movement, thanks to the advanced Elite Pro Tech fabric. The women's version is specially tailored to complement the female body shape, enhancing both performance and comfort.

| PRICE  | \$65.50                             |
|--------|-------------------------------------|
| SIZING | MENS: XS - 7XL<br>WOMENS : 6L - 24L |
| CODE   | CSI-34MLJ1 / CSI-34WLJ1             |