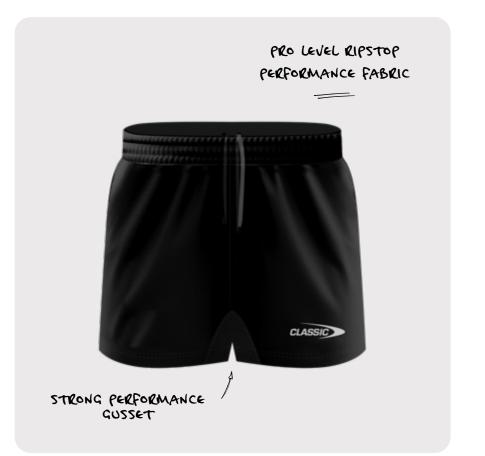

### RUGBY LEAGUE PLAYING SHORT

Our Rugby League Playing Short is designed for endurance and movement. Our women's short is designed for women and endorsed by NRLW players for fit, endurance and movement.

| CODE   | CSI-34MLS / WLS / YLS                                |
|--------|------------------------------------------------------|
| SIZING | MENS: XS - 7XL<br>WOMENS : 6L - 24L<br>YOUTH: 6 - 16 |
| PRICE  | \$25                                                 |