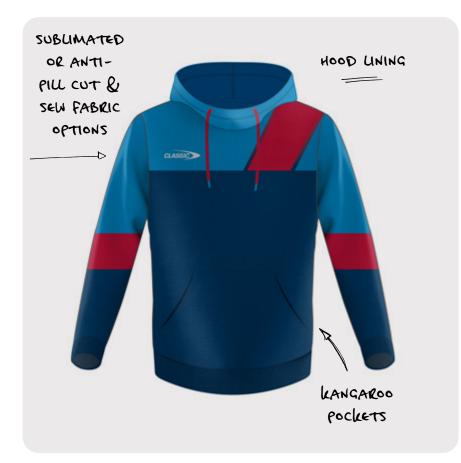

### FLEECE PULLOVER HOODY

Our Fleece Pullover Hoody is designed to keep you warm. Regular fit with hood, drawcord, rib hem and cuffs.

 
 CODE
 CSI-34MHO /LHO / YHO

 SIZING
 MENS: XS - 7XL WOMENS : 6L - 24L YOUTH: 6-16

 PRICE
 \$54.50

Choose your design, then customise with sublimated colours, logos and embellishments.

X