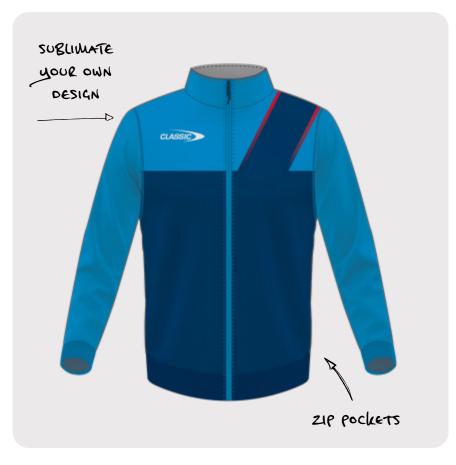

### TRACKJACKET

Our Trackjacket is designed to keep you warm and comfortable off-field.

 
 CODE
 CSI-34MTJ / WTJ / YTJ

 SIZING
 MENS: XS - 7XL WOMENS : 6L - 24L YOUTH: 6-16

 PRICE
 \$60

DESIGN YOUR OWN

Choose your design, then customise with sublimated colours, logos and embellishments.

X