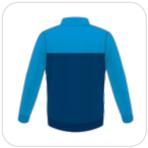

### TRACKJACKET

Our Trackjacket is designed to keep you warm and comfortable off-field.

 
 CODE
 CSI-34MTJ / WTJ / YTJ

 SIZING
 MENS: XS - 7XL WOMENS : 6L - 24L YOUTH: 6-16

 PRICE
 \$60

DESIGN YOUR OWN

Choose your design, then customise with sublimated colours, logos and embellishments.