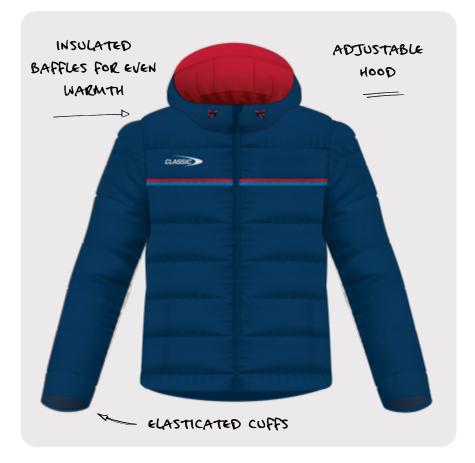

### PUFFER JACKET

Our Puffer Jacket is designed to keep you warm and comfortable while allowing flexibility of movement.

| PRICE  | \$54.50                       |
|--------|-------------------------------|
| SIZING | MENS: XS - 7XL<br>YOUTH: 6-16 |
| CODE   | CSI-34MPJ / YPJ               |