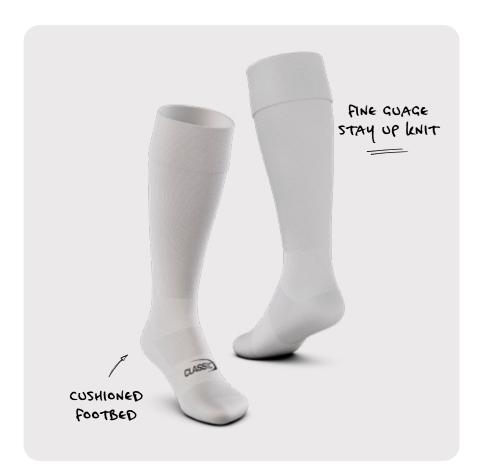

### RUGBY LEAGUE PLAYING SOCKS

Our Rugby League Playing Socks are designed for ultimate performance and comfort with a cushioned footbed.

| \$11            |
|-----------------|
| GIRLS: S - XL   |
| YOUTH: S - XL   |
| WOMENS : S - XL |
| MENS: S - XL    |
|                 |
| CSI-MHCX        |
|                 |