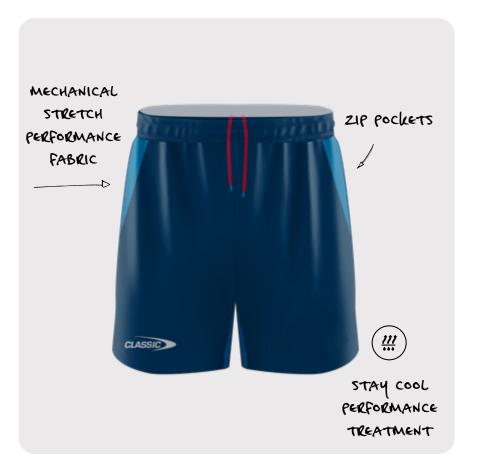

### STAY COOL™

### TRAINING SHORTS

Our Training Shorts are designed for the ultimate performance, durability and comfort plus prividing security with zip pockets.

| CODE   | CSI-34MTSH / WTSH / YTSH                           |
|--------|----------------------------------------------------|
| SIZING | MENS: XS - 7XL<br>WOMENS : 6L - 24L<br>YOUTH: 6-14 |
| PRICE  | \$31.50                                            |