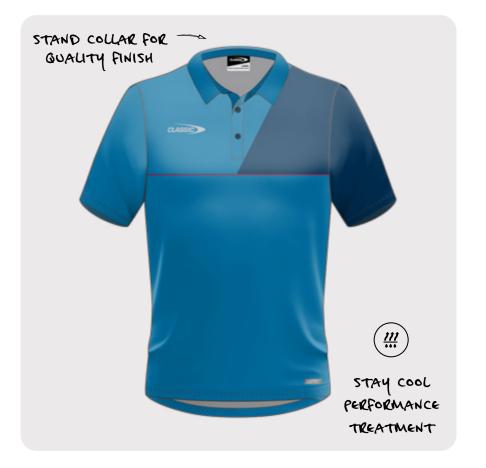

### STAY COOL™

### TEAM POLO

Our Team Polo is designed for the ultimate performance, durability and comfort.

| PRICE  | \$32.50                                            |
|--------|----------------------------------------------------|
| SIZING | MENS: XS - 7XL<br>WOMENS : 6L - 24L<br>YOUTH: 6-16 |
| CODE   | CSI-34MP / LP / YP                                 |