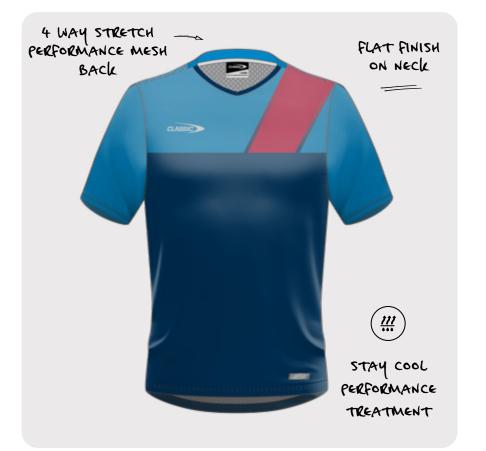

### TRAINING TEE

Our Training Tee is designed for the ultimate performance, durability and comfort with 4 way stretch mesh on the back.

CODE CSI-34MTT / LTT / YTT MENS: XS - 7XL SIZING PRICE \$30.50

WOMENS : 6L - 24L YOUTH: 6-16