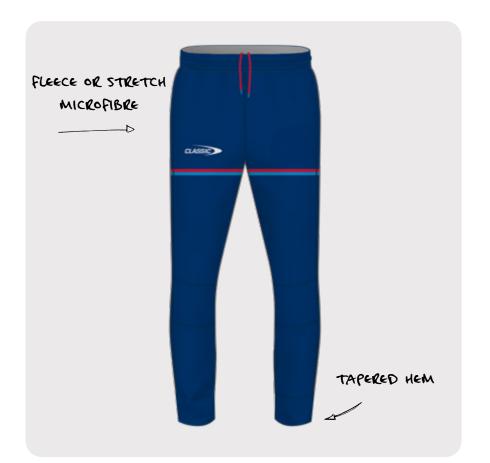

### TRACKPANT

Our Trackpant is designed to keep you warm and comfortable off-field.

 
 CODE
 CSI-34MTP / WTP / YTP

 SIZING
 MENS: XS - 7XL WOMENS : 6L - 24L YOUTH: 6-14

 PRICE
 \$49

×