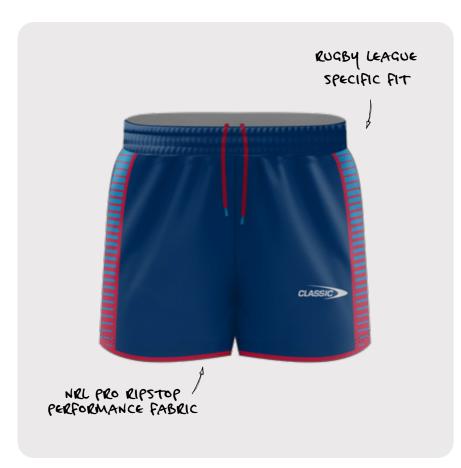

### RUGBY LEAGUE PLAYING SHORT

Our Rugby League Playing Short is designed for endurance and movement. Our women's short is designed for women and endorsed by NRLW players for fit, endurance and movement.

| CODE   | CSI-34MLS / WLS / YLS                                |
|--------|------------------------------------------------------|
| SIZING | MENS: XS - 7XL<br>WOMENS : 6L - 24L<br>YOUTH: 6 - 16 |
| PRICE  | \$25                                                 |