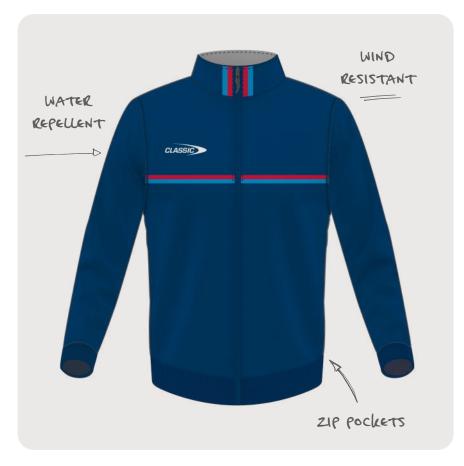

#### TRACK JACKET

Our Track Jacket is designed to keep you warm and comfortable off-field.

CODE MENS: CSI-34MTJ

WOMENS: CSI-34LTJ YOUTH CSI-34YTJ

**SIZING** MENS: XS - 7XL

WOMENS: 8L - 24L

YOUTH: 6Y - 14Y

PRICE \$60.00