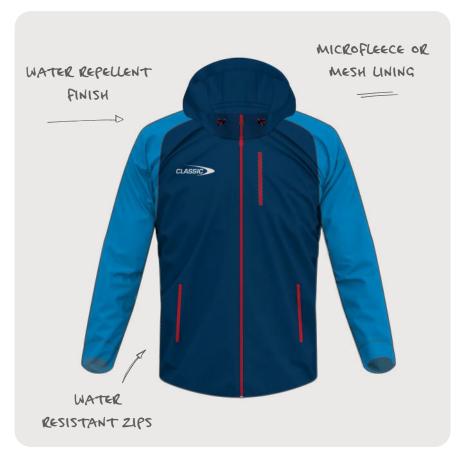

# WET WEATHER JACKET

Our Wet Weather Jacket is designed to keep you dry and protected from the elements.

**CODE** MENS: CSI-34MWWJ

YOUTH: CSI-34YWWJ

**SIZING** MENS: XS - 7XL

YOUTH: 6Y - 14Y

PRICE \$60.00