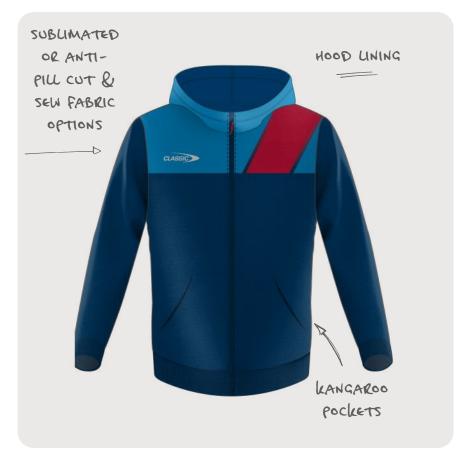

### ZIP THROUGH HOODIE

Our Zip Through Hoodie is designed to keep you warm. Regular fit with hood, drawcord, rib hem and cuffs.

**CODE** MENS: CSI-34MZH

WOMENS: CSI-34LZH

YOUTH: CSI-34YZH

SIZING MENS: XS - 7XL

WOMENS: 8L - 24L

YOUTH: 6Y - 14Y

PRICE \$60.00