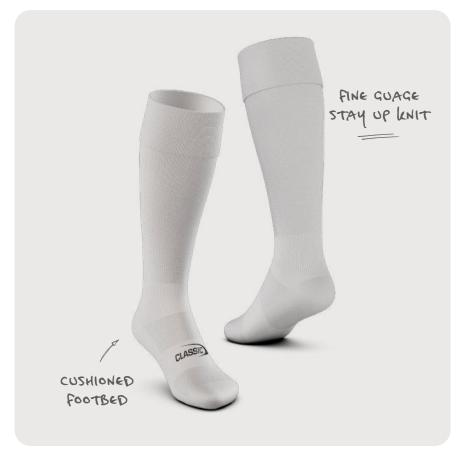

### RUGBY LEAGUE PLAYING SOCKS

Our Rugby League Playing Socks are designed for ultimate performance and comfort with a cushioned footbed.

**CODE** CSI-MHCX

SIZING XS (6-11)

S (12-3) M (2-8) L (8-11) XL (11-14)

PRICE \$11.00