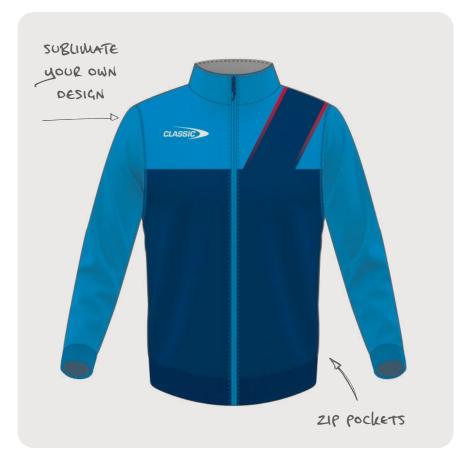

### SOFTSHELL JACKET

Our Softshell Jacket provides warmth and protection from the wind whilst providing comfort and quality.

CODE MENS: CSI-34MSJ

WOMENS: CSI-34LSJ

YOUTH: CSI-34YSJ

**SIZING** MENS: XS - 7XL