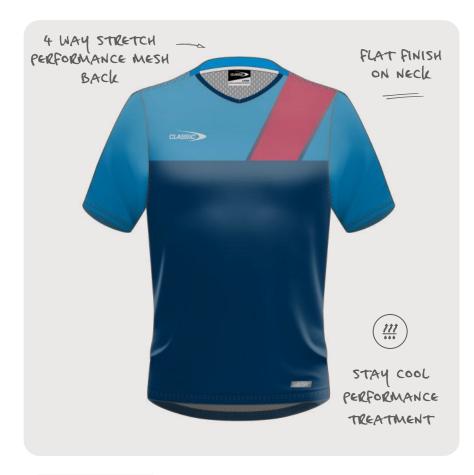

#### TRAINING TEE

Our Training Tee is designed for the ultimate performance, durability and comfort with 4 way stretch mesh on the back.

**CODE** MENS: CSI-34MTT

WOMENS: CSI-34LTT

YOUTH: CSI-34YTT

**SIZING** MENS: XS - 7XL