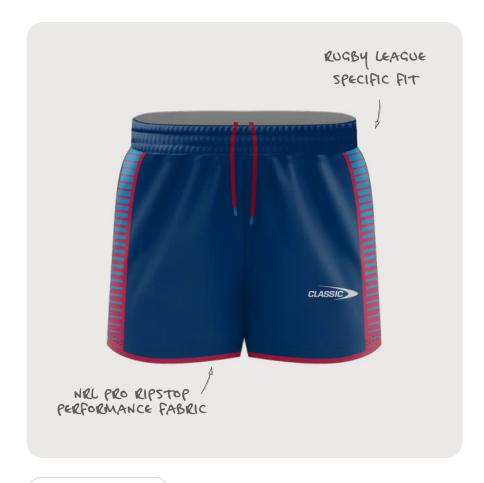

### RUGBY LEAGUE PLAYING SHORT

Our Rugby League Playing Short is designed for endurance and movement. Our women's short is designed for women and endorsed by NRLW stars for comfort.

**CODE** MENS: CSI-34MLS

WOMENS CSI-34LLS YOUTH: CSI-34YLS

SIZING MENS: XS - 7XL

WOMENS: 8L - 24L

YOUTH: 6Y - 14Y

PRICE \$25.00