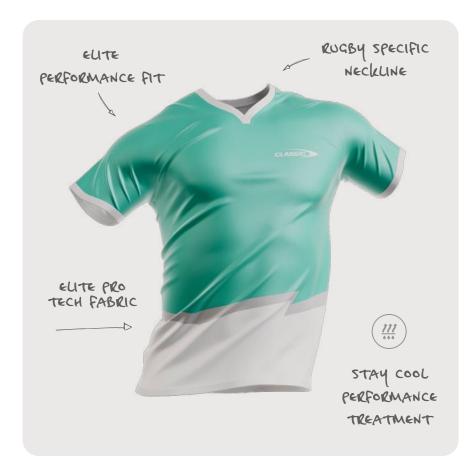

#### RUGBY UNION ELITE PLAYING JERSEY

Our Rugby Union Elite Playing Jersey boasts a slim, contoured fit that ensures flexible, unrestricted movement, thanks to the advanced Elite Pro Tech fabric. The women's version is specially tailored to complement the female body shape, enhancing both performance and comfort.

CODE MENS: CSI-34MUJ1

WOMENS: CSI- 34LUJ1

MENS: XS - 7XL SIZING

WOMENS: 8L - 24L

**PRICE** \$65.50