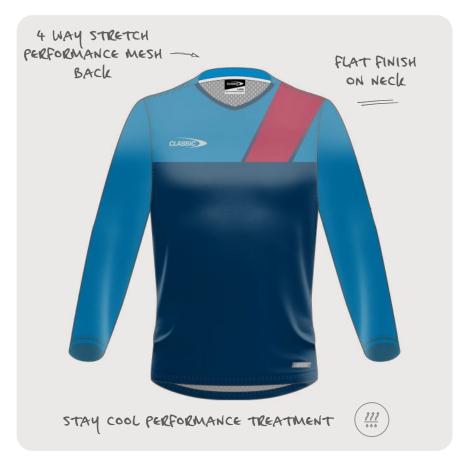

### TRAINING LONG SLEEVE TEE

Our Training Long Sleeve Tee is designed for the ultimate performance, durability and comfort with 4 way stretch mesh on the back.

**CODE** MENS: CSI-34MLTT

WOMENS: CSI-34LLTT