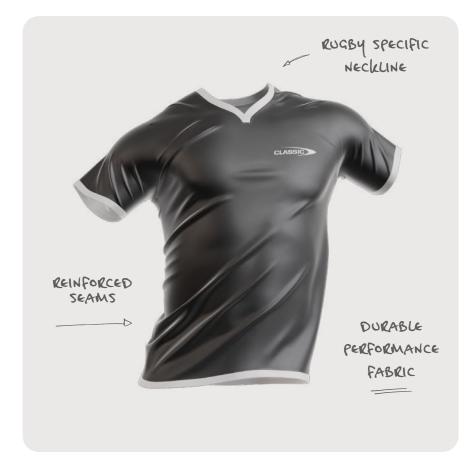

### RUGBY UNION CLUB PLAYING JERSEY

Our Rugby Union Club Playing Jersey is designed for all-round performance, durability and comfort. The jersey also comes in a women's fit, specifically tailored for the female body shape.

**CODE** MENS: CSI-34MUJ2

WOMENS: CSI-34MUJ2 YOUTH: CSI-34YUJ2

**SIZING** MENS: XS - 7XL

WOMENS: 8L - 24L

YOUTH: 6Y - 14Y

PRICE \$49.00