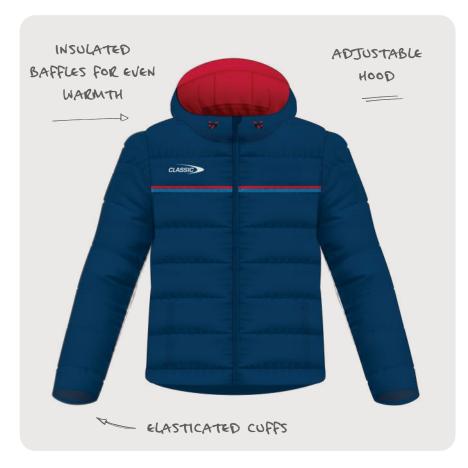

#### PUFFER JACKET

Our Puffer Jacket is designed to keep you warm and comfortable while allowing flexibility of movement.

**CODE** MENS: CSI-34MPJ

YOUTH: CSI-34YPJ

SIZING MENS: XS - 7XL

YOUTH: 6Y-14Y

PRICE \$54.50