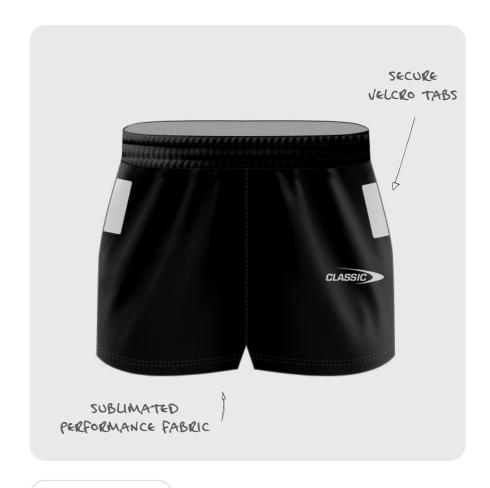

### RUGBY LEAGUE TAG SHORT

Our Rugby League Tag Short is designed for endurance and movement with secure velcro tags at an optimal position.

**CODE** MENS: CSI-34MLTS

WOMENS: CSI-34LLTS YOUTH: CSI-34YLTS

**SIZING** MENS: XS - 7XL

WOMENS: 8L - 24L YOUTH: 6Y - 14Y

PRICE \$27.50