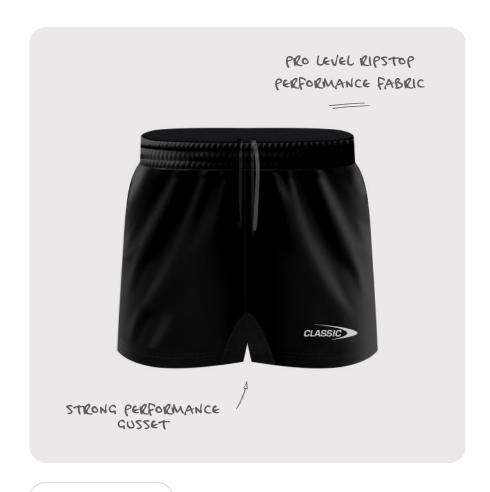

### RUGBY LEAGUE PLAYING SHORT

Our Rugby League Playing Short is designed for endurance and movement. Our women's short is designed for women and endorsed by NRLW stars for comfort.

**CODE** MENS: CSI-34MLS

WOMENS CSI-34LLS YOUTH: CSI-34YLS

SIZING MENS: XS - 7XL

WOMENS: 8L - 24L

YOUTH: 6Y - 14Y

PRICE \$25.00