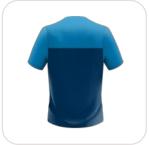

#### TRAINING TEE

Our Training Tee is designed for the ultimate performance, durability and comfort with 4 way stretch mesh on the back.

**CODE** MENS: CSI-34MTT

WOMENS: CSI-34LTT

YOUTH: CSI-34YTT

**SIZING** MENS: XS - 7XL