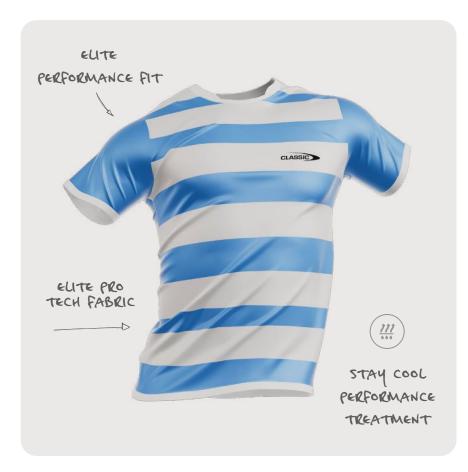

# RUGBY LEAGUE ELITE PLAYING JERSEY

Our Rugby League Elite Playing Jersey boasts a slim, contoured fit that ensures flexible, unrestricted movement, thanks to the advanced Elite Pro Tech fabric. The women's version is specially tailored to complement the female body shape, enhancing both performance and comfort.

#### RUGBY UNION ELITE PLAYING JERSEY

Our Rugby Union Elite Playing Jersey boasts a slim, contoured fit that ensures flexible, unrestricted movement, thanks to the advanced Elite Pro Tech fabric. The women's version is specially tailored to complement the female body shape, enhancing both performance and comfort.