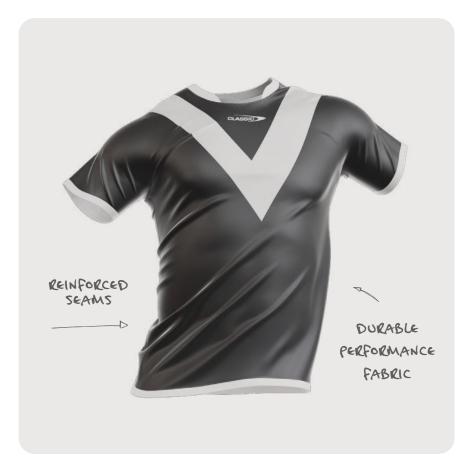

# RUGBY LEAGUE ELITE PLAYING JERSEY

Our Rugby League Elite Playing Jersey boasts a slim, contoured fit that ensures flexible, unrestricted movement, thanks to the advanced Elite Pro Tech fabric. The women's version is specially tailored to complement the female body shape, enhancing both performance and comfort.

**CODE** MENS: CSI-34MLJ1

WOMENS: CSI-34LLJ1

SIZING MENS: XS - 7XL

WOMENS: 8L - 24L

PRICE \$65.50