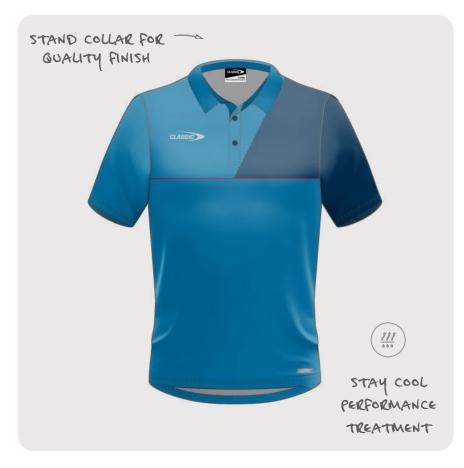

#### STAY COOL™

#### TEAM POLO

Our Team Polo is designed for the ultimate performance, durability and comfort.

**CODE** MENS: CSI-34MP

WOMENS: CSI-34LP

YOUTH: CSI-34YP

SIZING MENS: XS - 7XL

WOMENS: 8L - 24L

YOUTH: 6Y - 14Y