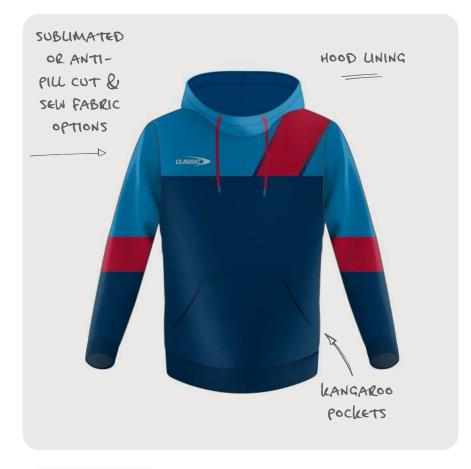

### FLEECE PULLOVER HOODIE

Our Fleece Pullover Hoodie is designed to keep you warm. Regular fit with hood, drawcord, rib hem and cuffs.

**CODE** MENS: CSI-34MHO

WOMENS: CSI-34LHO YOUTH: CSI-34YHO

SIZING MENS: XS - 7XL

WOMENS: 8L - 24L YOUTH: 6Y - 14Y

\$54.50

**PRICE** 