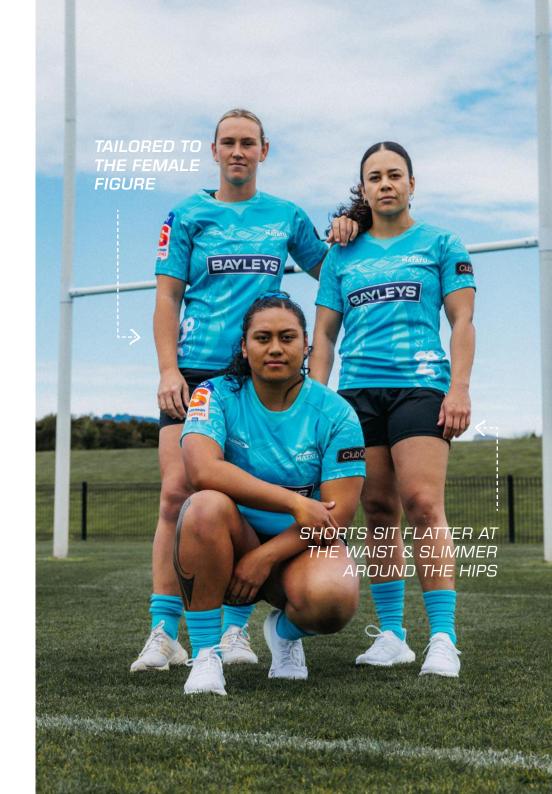

# **WOMEN'S FITS**

Gone are the days where women have to wear the same cut as men. Classic Sportswear has put women's performance front and centre, conducting working groups with elite female athletes to develop products specifically designed for women. We proudly offer new & improved kit that enhances comfort and performance.

Our women's fit jerseys are tailored to a woman's shape, with contouring in the shoulders, waist and hips resulting in an athletic, performance fit that is still feminine in appearance.

Our women's fit shorts are crafted to sit higher on the waist and are tapered through the hips, with the end product being a look and feel that is both modern and high performance.