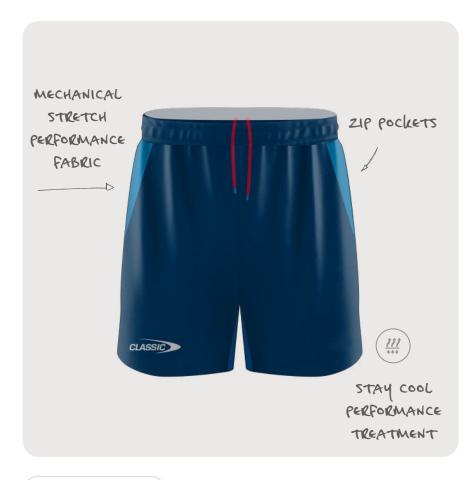

#### STAY COOL™

#### TRAINING SHORT

Our Training Short is designed for the ultimate performance, durability and comfort plus providing security with zip pockets.

**CODE** MENS: CSI-34MTSH

WOMENS: CSI-34LTSH YOUTH: CSI-34YTSH