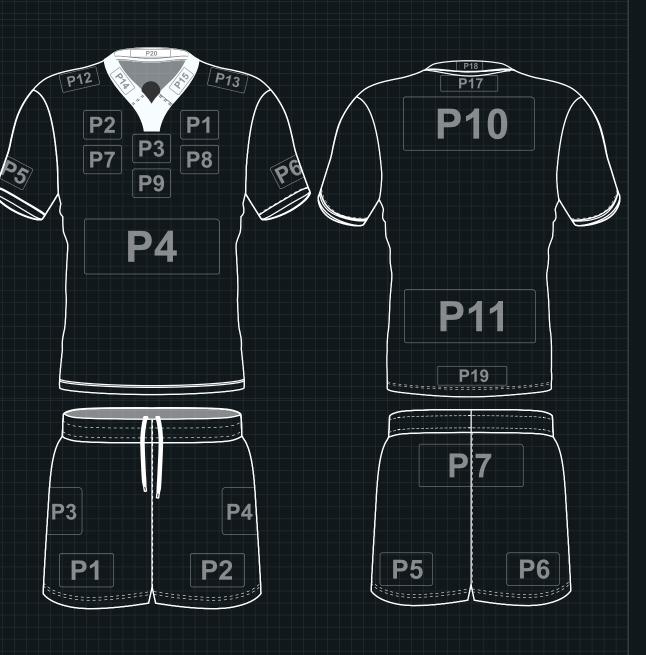

# SPONSOR PLACEMENT

Customise your team kit with Premium Sponsor Placement.

Choose from a variety of locations indicated by the "P" on our templates.

Our expert design team will seamlessly integrate your logos into your kit for maximum impact.