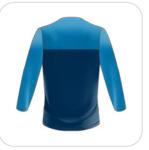

### TRAINING LONG SLEEVE TEE

Our Training Long Sleeve Tee is designed for the ultimate performance, durability and comfort with 4 way stretch mesh on the back.

**CODE** MENS: CSI-34MLTT

WOMENS: CSI-34LLTT