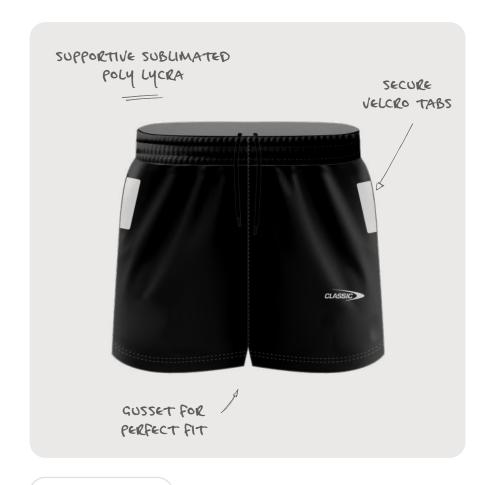

### RUGBY LEAGUE PLAYING SHORT

Our Rugby League Playing Short is designed for endurance and movement. Our women's short is designed for women and endorsed by NRLW stars for comfort.

**CODE** MENS: CSI-34MLS

WOMENS CSI-34LLS YOUTH: CSI-34YLS

SIZING MENS: XS - 7XL

WOMENS: 8L - 24L

YOUTH: 6Y - 14Y

PRICE \$25.00