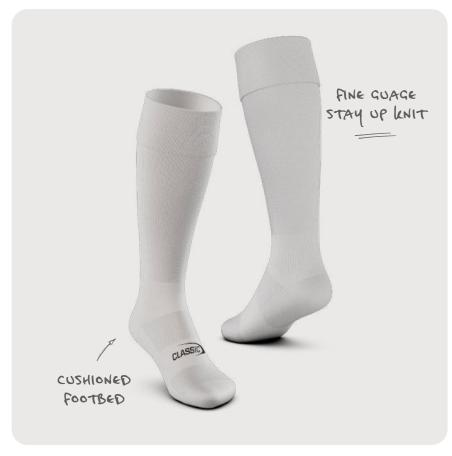

### RUGBY LEAGUE PLAYING SOCKS

Our Rugby League Playing Socks are designed for ultimate performance and comfort with a cushioned footbed.

**CODE** CSI-MHCX

SIZING XS (6-11)

S (12-3) M (2-8) L (8-11) XL (11-14)

PRICE \$11.00

#### **OPTIONAL UPGRADES**

• GRIPPER \$5.00