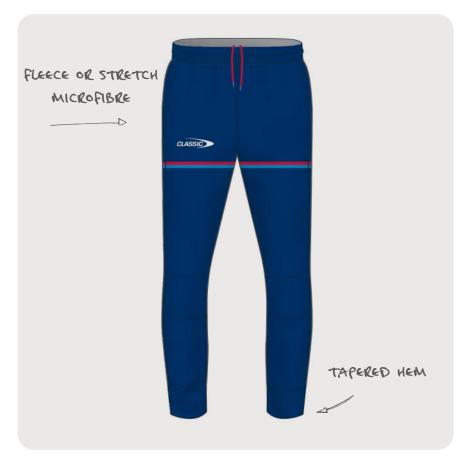

#### TRACK PANT

Our Track Pant is designed to keep you warm and comfortable off-field.

CODE MENS: CSI-34MTP

WOMENS: CSI-34LTP YOUTH: CSI-34YTP

**SIZING** MENS: XS - 7XL

WOMENS: 8L - 24L

YOUTH: 6Y - 14Y

PRICE \$49.00