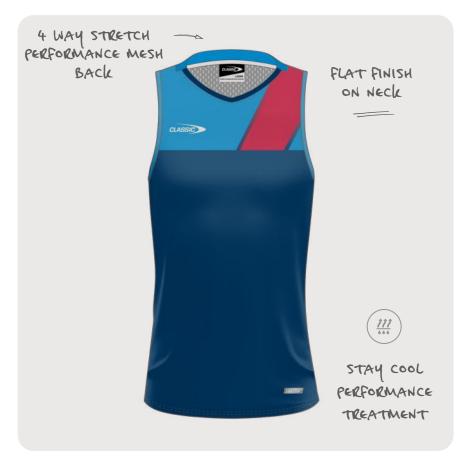

#### TRAINING SINGLET

Our Training Singlet is designed for the ultimate performance, durability and comfort with 4 way stretch mesh on the back.

**CODE** MENS: CSI-34MS

WOMENS: CSI-34LS

YOUTH: CSI-34YS

SIZING MENS: XS - 7XL