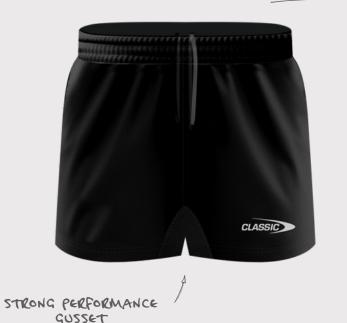

#### RUGBY LEAGUE PLAYING SHORT

Our Rugby League Playing Short is designed for endurance and movement. Our women's short is designed for women and endorsed by NRLW stars for comfort.

| CODE   | MENS: CSI-34MLS<br>WOMENS CSI-34LLS<br>YOUTH: CSI-34YLS |
|--------|---------------------------------------------------------|
| SIZING | MENS: XS - 7XL<br>WOMENS: 8L - 24L<br>YOUTH: 6Y - 14Y   |
| PRICE  | \$25.00                                                 |