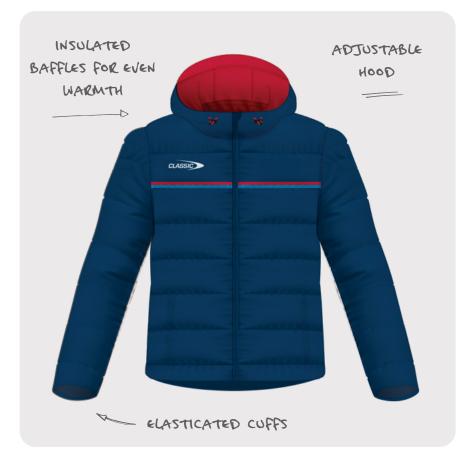

#### PUFFER JACKET

Our Puffer Jacket is designed to keep you warm and comfortable while allowing flexibility of movement.

| PRICE  | \$54.50                             |
|--------|-------------------------------------|
| SIZING | MENS: XS - 7XL<br>YOUTH: 6Y-14Y     |
| CODE   | MENS: CSI-34MPJ<br>YOUTH: CSI-34YPJ |