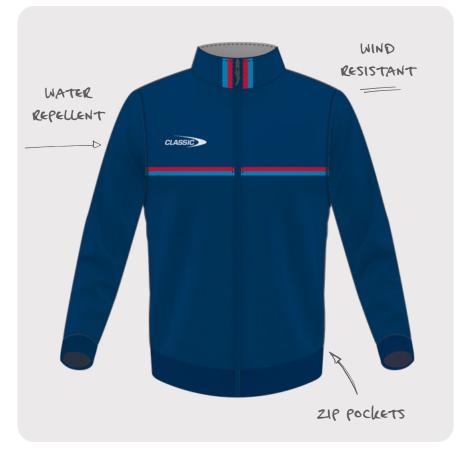

#### TRACK JACKET

Our Track Jacket is designed to keep you warm and comfortable off-field.

 CODE
 MENS: CSI-34MTJ

 WOMENS: CSI-34LTJ
 YOUTH CSI-34YTJ

 SIZING
 MENS: XS - 7XL

 WOMENS: 8L - 24L
 YOUTH: 6Y - 14Y

 PRICE
 \$60.00

CLASSIC 30

warm and comfortable off-field.

Our Track Pant is designed to keep you

TRACK PANT

| SIZING MENS: XS - 7XL |
|-----------------------|
| WOMENS: 8L - 24L      |
| SIZING MENS: XS - 7XL |