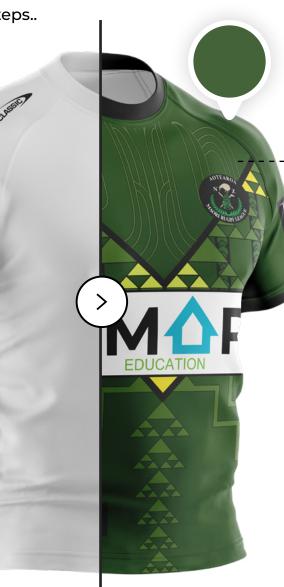

#### RUGBY LEAGUE | ON-FIELD

Choose your design, then customise with sublimated colours, logos and embellishments.

X

#### ELITE STAYCOLL $\star \star \star \star \star$ RUGBY LEAGUE ELITE PLAYING JERSEY

Our Rugby League Elite Playing Jersey boasts a slim, contoured fit that ensures flexible, unrestricted movement, thanks to the advanced Elite Pro Tech fabric. The women's version is specially tailored to complement the female body shape, enhancing both performance and comfort.

| CODE   | MENS: CSI-34MLJ1<br>WOMENS: CSI-34LLJ1 |
|--------|----------------------------------------|
| SIZING | MENS: XS - 7XL<br>WOMENS: 8L - 24L     |
| PRICE  | \$65.50                                |