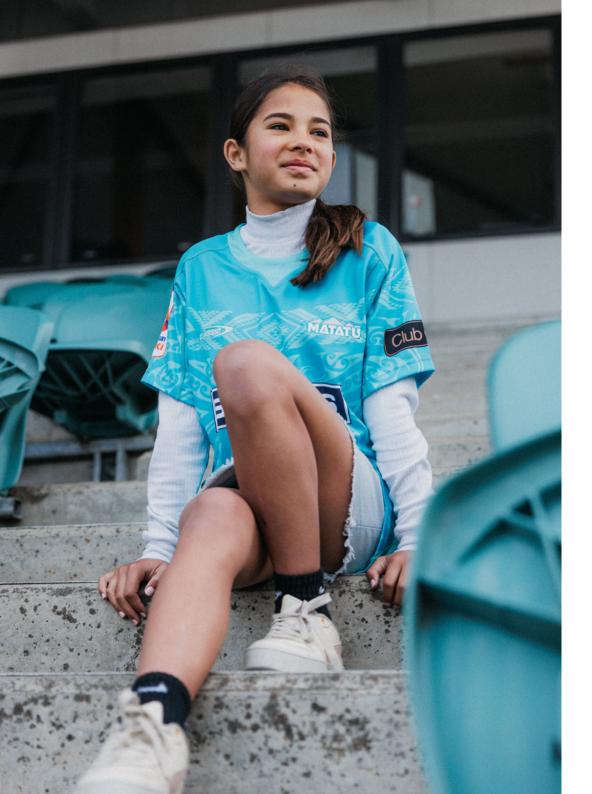

## WOMEN'S FITS

Gone are the days where women have to wear the same cut as men. Classic Sportswear has put women's performance front and centre, conducting working groups with elite female athletes to develop products specifically designed for women. We proudly offer new & improved kit that enhances comfort and performance.

Our women's fit jerseys are tailored to a woman's shape, with contouring in the shoulders, waist and hips resulting in an athletic, performance fit that is still feminine in appearance.

Our women's fit shorts are crafted to sit higher on the waist and are tapered through the hips, with the end product being a look and feel that is both modern and high performance.