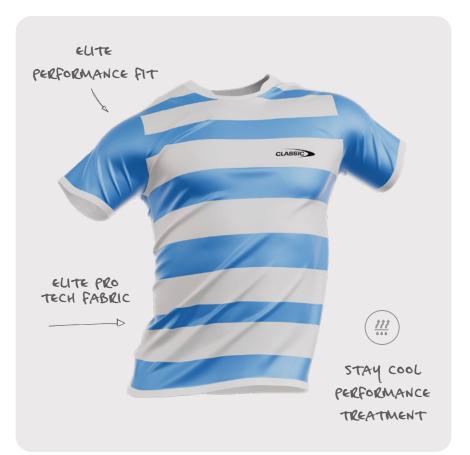

#### ELITE STAYCOLL $\star \star \star \star \star$ RUGBY LEAGUE ELITE PLAYING JERSEY

Our Rugby League Elite Playing Jersey boasts a slim, contoured fit that ensures flexible, unrestricted movement, thanks to the advanced Elite Pro Tech fabric. The women's version is specially tailored to complement the female body shape, enhancing both performance and comfort.

| CODE   | MENS: CSI-34MLJ1<br>WOMENS: CSI-34LLJ1 |
|--------|----------------------------------------|
| SIZING | MENS: XS - 7XL<br>WOMENS: 8L - 24L     |
| PRICE  | \$65.50                                |