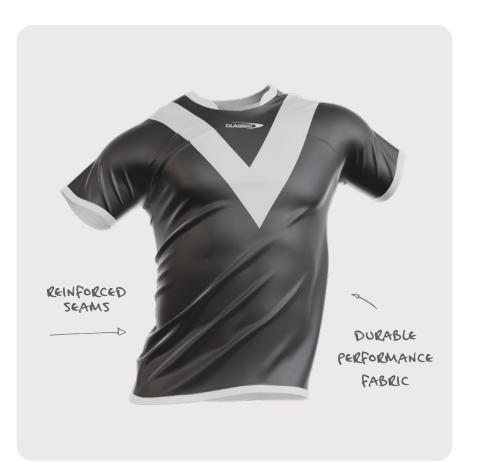

#### ELITE STAY COOL $\star$ $\star$ $\star$ $\star$ $\star$ RUGBY UNION ELITE PLAYING JERSEY

Our Rugby Union Elite Playing Jersey boasts a slim, contoured fit that ensures flexible, unrestricted movement, thanks to the advanced Elite Pro Tech fabric. The women's version is specially tailored to complement the female body shape, enhancing both performance and comfort.

| CODE   | MENS: CSI-34MUJ1<br>WOMENS: CSI- 34LUJ1 |
|--------|-----------------------------------------|
| SIZING | MENS: XS - 7XL<br>WOMENS: 8L - 24L      |
| PRICE  | \$65.50                                 |