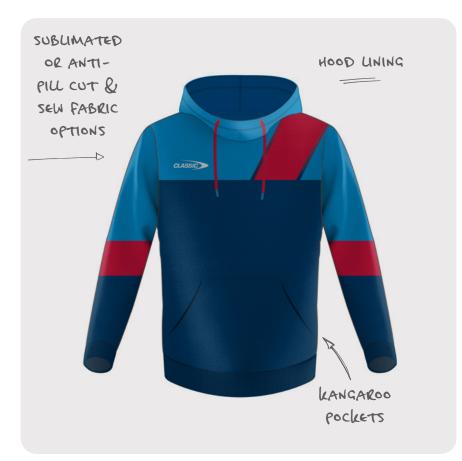

#### FLEECE PULLOVER HOODIE

Our Fleece Pullover Hoodie is designed to keep you warm. Regular fit with hood, drawcord, rib hem and cuffs.

| CODE   | MENS: CSI-34MHO<br>WOMENS: CSI-34LHO<br>YOUTH: CSI-34YHO |
|--------|----------------------------------------------------------|
| SIZING | MENS: XS - 7XL<br>WOMENS: 8L - 24L<br>YOUTH: 6Y - 14Y    |
| PRICE  | \$54.50                                                  |