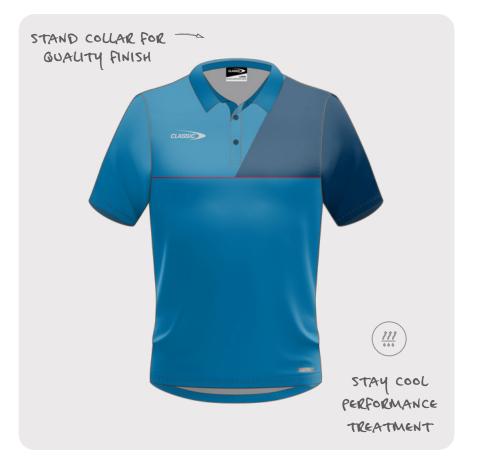

#### TEAM POLO

Our Team Polo is designed for the ultimate performance, durability and comfort.

| PRICE  | \$32.50                                               |
|--------|-------------------------------------------------------|
| SIZING | MENS: XS - 7XL<br>WOMENS: 8L - 24L<br>YOUTH: 6Y - 14Y |
| CODE   | MENS: CSI-34MP<br>WOMENS: CSI-34LP<br>YOUTH: CSI-34YP |