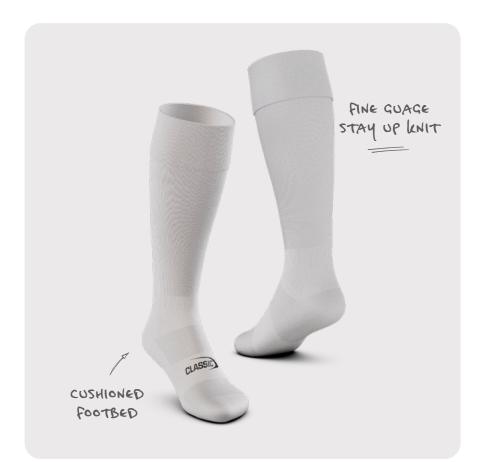

#### RUGBY LEAGUE TAG KNICK

Our Rugby League Tag Knick is designed for endurance and movement with secure velcro tags at an optimal position.

| PRICE  |
|--------|
| SIZING |
| CODE   |

Our Rugby League Playing Socks are designed for ultimate performance and comfort with a cushioned footbed.