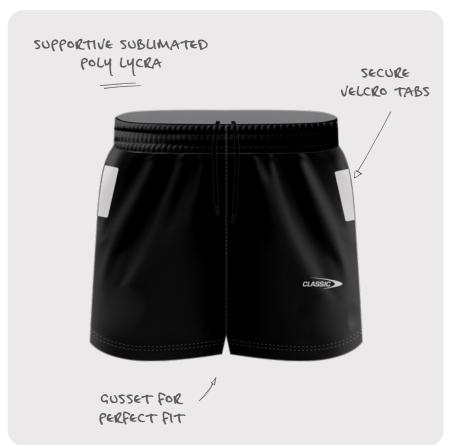

#### RUGBY LEAGUE TAG SHORT

Our Rugby League Tag Short is designed for endurance and movement with secure velcro tags at an optimal position.

| CODE   | MENS: CSI-34MLTS<br>WOMENS: CSI-34LLTS<br>YOUTH: CSI-34YLTS |
|--------|-------------------------------------------------------------|
| SIZING | MENS: XS - 7XL<br>WOMENS: 8L - 24L<br>YOUTH: 6Y - 14Y       |
| PRICE  | \$27.50                                                     |