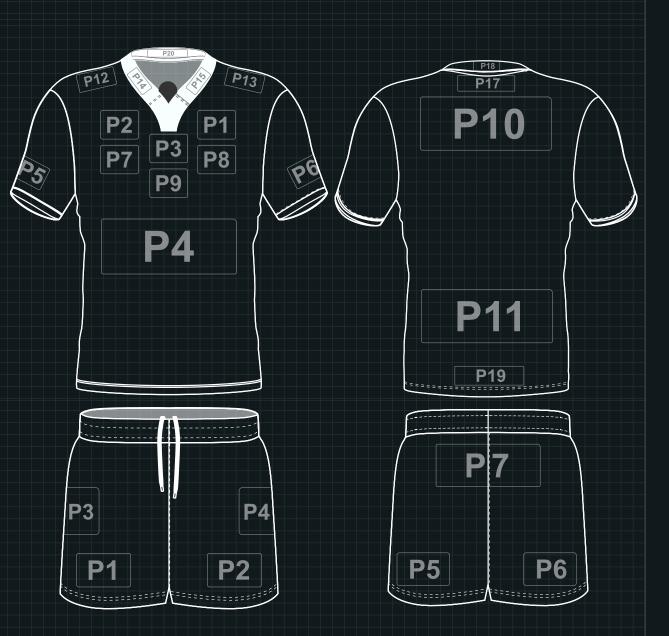

## SPONSOR PLACEMENT

Customise your team kit with Premium Sponsor Placement.

Choose from a variety of locations indicated by the "P" on our templates.

Our expert design team will seamlessly integrate your logos into your kit for maximum impact.