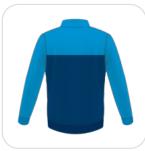

#### TRACK JACKET

Our Track Jacket is designed to keep you warm and comfortable off-field.

 CODE
 MENS: CSI-34MTJ

 WOMENS: CSI-34LTJ
 YOUTH CSI-34YTJ

 SIZING
 MENS: XS - 7XL

 WOMENS: 8L - 24L
 YOUTH: 6Y - 14Y