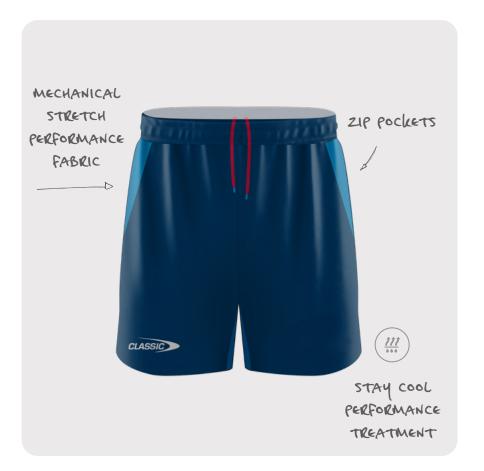

#### TRAINING SHORT

Our Training Short is designed for the ultimate performance, durability and comfort plus providing security with zip pockets.

| PRICE  | \$31.50                                                     |
|--------|-------------------------------------------------------------|
| SIZING | MENS: XS - 7XL<br>WOMENS: 8L - 24L<br>YOUTH: 6Y - 14Y       |
| CODE   | MENS: CSI-34MTSH<br>WOMENS: CSI-34LTSH<br>YOUTH: CSI-34YTSH |