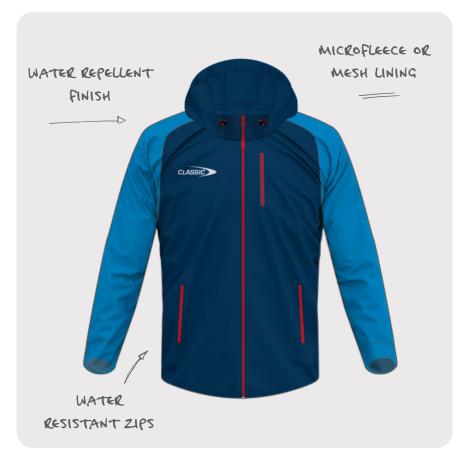

Choose your design, then customise with sublimated colours, logos and embellishments.

X

Our Softshell Jacket provides warmth and protection from the wind whilst providing comfort and quality.

| CODE   | MENS: CSI-34MSJ<br>WOMENS: CSI-34LSJ<br>YOUTH: CSI-34YSJ |
|--------|----------------------------------------------------------|
| SIZING | MENS: XS - 7XL<br>WOMENS: 8L - 24L<br>YOUTH: 6Y - 14Y    |
| PRICE  | \$70.00                                                  |