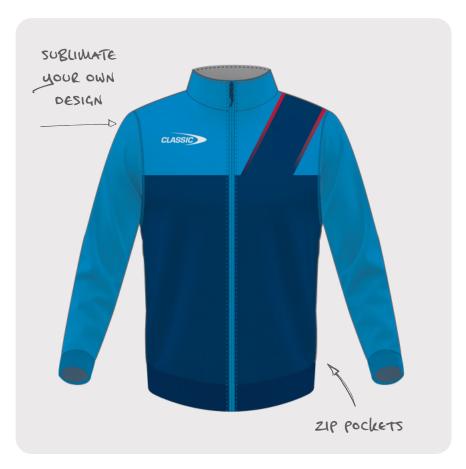

Choose your design, then customise with sublimated colours, logos and embellishments.

X

Our Softshell Jacket provides warmth and protection from the wind whilst providing comfort and quality.

| CODE   | MENS: CSI-34MSJ<br>WOMENS: CSI-34LSJ<br>YOUTH: CSI-34YSJ |
|--------|----------------------------------------------------------|
| SIZING | MENS: XS - 7XL<br>WOMENS: 8L - 24L<br>YOUTH: 6Y - 14Y    |
| PRICE  | \$70.00                                                  |

DESIGN YOUR OWN

Choose your design, then customise with sublimated colours, logos and embellishments.

×