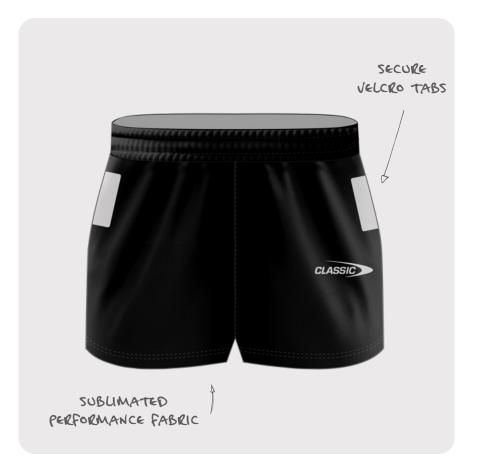

#### RUGBY LEAGUE TAG SHORT

Our Rugby League Tag Short is designed for endurance and movement with secure velcro tags at an optimal position.

| CODE   | MENS: CSI-34MLTS<br>WOMENS: CSI-34LLTS<br>YOUTH: CSI-34YLTS |
|--------|-------------------------------------------------------------|
| SIZING | MENS: XS - 7XL<br>WOMENS: 8L - 24L<br>YOUTH: 6Y - 14Y       |
| PRICE  | \$27.50                                                     |