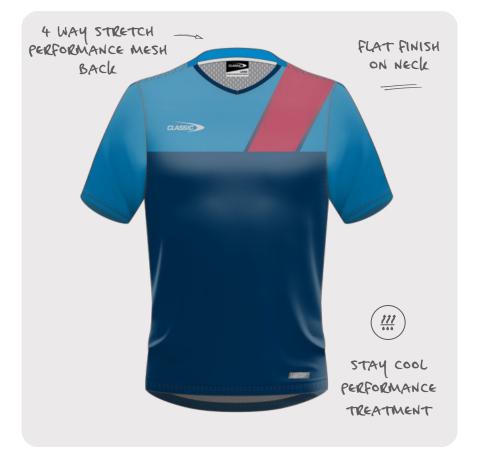

#### TRAINING TEE

Our Training Tee is designed for the ultimate performance, durability and comfort with 4 way stretch mesh on the back.

| CODE   | MENS: CSI-34MTT<br>WOMENS: CSI-34LTT<br>YOUTH: CSI-34YTT |
|--------|----------------------------------------------------------|
| SIZING | MENS: XS - 7XL<br>WOMENS: 8L - 24L<br>YOUTH: 6Y - 14Y    |
| PRICE  | \$30.50                                                  |