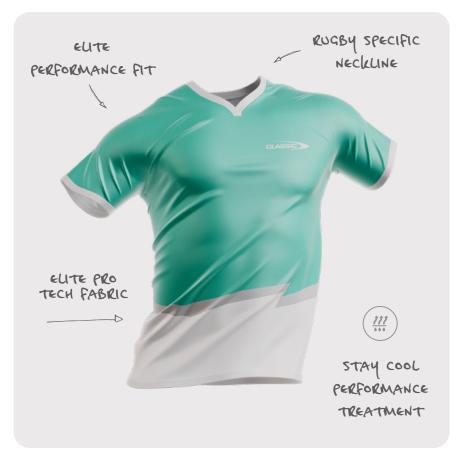

#### ELITE STAYCOLL $\star \star \star \star \star$ RUGBY LEAGUE ELITE PLAYING JERSEY

Our Rugby League Elite Playing Jersey boasts a slim, contoured fit that ensures flexible, unrestricted movement, thanks to the advanced Elite Pro Tech fabric. The women's version is specially tailored to complement the female body shape, enhancing both performance and comfort.

#### ELITE STAY COOL $\star$ $\star$ $\star$ $\star$ $\star$ RUGBY UNION ELITE PLAYING JERSEY

Our Rugby Union Elite Playing Jersey boasts a slim, contoured fit that ensures flexible, unrestricted movement, thanks to the advanced Elite Pro Tech fabric. The women's version is specially tailored to complement the female body shape, enhancing both performance and comfort.