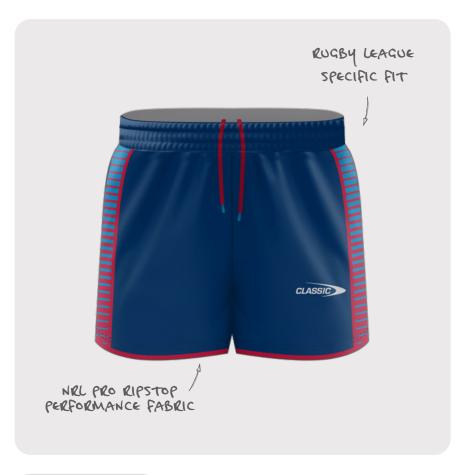

#### RUGBY LEAGUE PLAYING SHORT

Our Rugby League Playing Short is designed for endurance and movement. Our women's short is designed for women and endorsed by NRLW stars for comfort.

| CODE   | MENS: CSI-34MLS<br>WOMENS CSI-34LLS<br>YOUTH: CSI-34YLS |
|--------|---------------------------------------------------------|
| SIZING | MENS: XS - 7XL<br>WOMENS: 8L - 24L<br>YOUTH: 6Y - 14Y   |
| PRICE  | \$25.00                                                 |