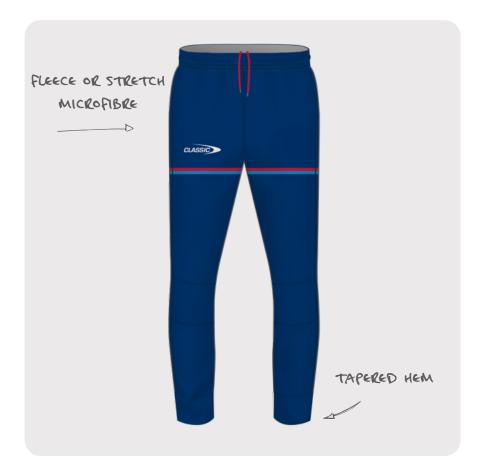

 PRICE
 \$60.00

CLASSIC 30

warm and comfortable off-field.

Our Track Pant is designed to keep you

TRACK PANT

| SIZING MENS: XS - 7XL |
|-----------------------|
| WOMENS: 8L - 24L      |
| SIZING MENS: XS - 7XL |