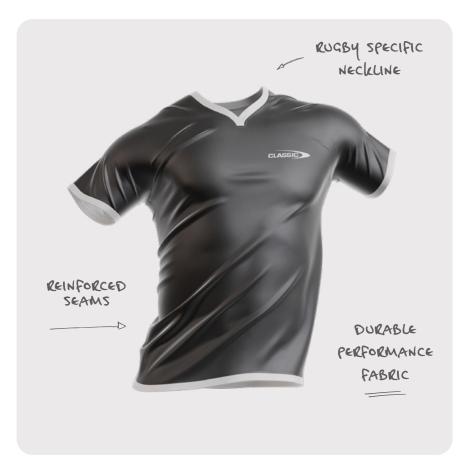

#### ELITE STAYCOLL $\star \star \star \star \star$ RUGBY LEAGUE ELITE PLAYING JERSEY

Our Rugby League Elite Playing Jersey boasts a slim, contoured fit that ensures flexible, unrestricted movement, thanks to the advanced Elite Pro Tech fabric. The women's version is specially tailored to complement the female body shape, enhancing both performance and comfort.

| CODE   | MENS: CSI-34MLJ1<br>WOMENS: CSI-34LLJ1 |
|--------|----------------------------------------|
| SIZING | MENS: XS - 7XL<br>WOMENS: 8L - 24L     |
| PRICE  | \$65.50                                |