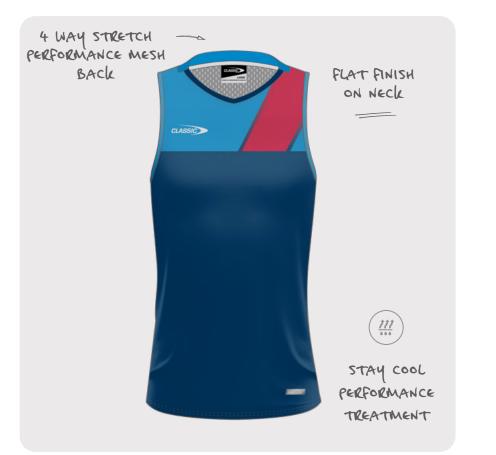

#### TRAINING SINGLET

Our Training Singlet is designed for the ultimate performance, durability and comfort with 4 way stretch mesh on the back.

| CODE   | MENS: CSI-34MS<br>WOMENS: CSI-34LS<br>YOUTH: CSI-34YS |
|--------|-------------------------------------------------------|
| SIZING | MENS: XS - 7XL<br>WOMENS: 8L - 24L<br>YOUTH: 6Y - 14Y |
| PRICE  | \$28.50                                               |