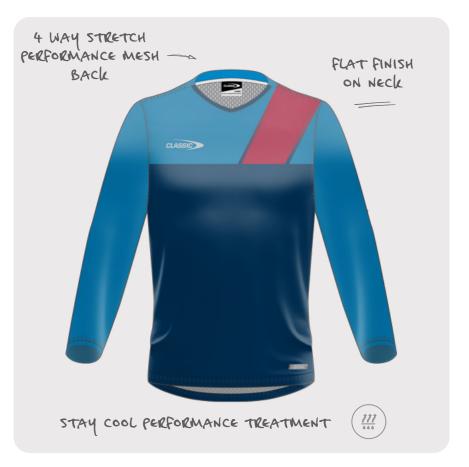

#### TRAINING LONG SLEEVE TEE

Our Training Long Sleeve Tee is designed for the ultimate performance, durability and comfort with 4 way stretch mesh on the back.

| PRICE  | \$37.00                                                     |
|--------|-------------------------------------------------------------|
| SIZING | MENS: XS - 7XL<br>WOMENS: 8L - 24L<br>YOUTH: 6Y - 14Y       |
| CODE   | MENS: CSI-34MLTT<br>WOMENS: CSI-34LLTT<br>YOUTH: CSI-34YLTT |