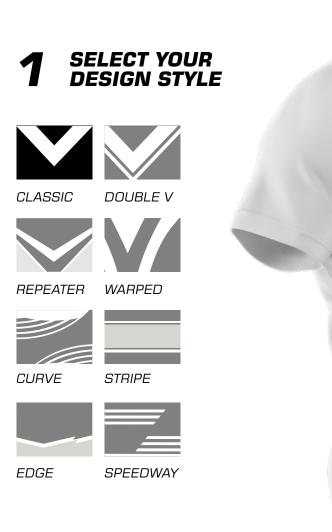

## **HOW IT WORKS**

Design your kit your way in just 3 simple steps..

#### **2** CUSTOMISE WITH TEAM COLOURS, NUMBERS & LOGOS