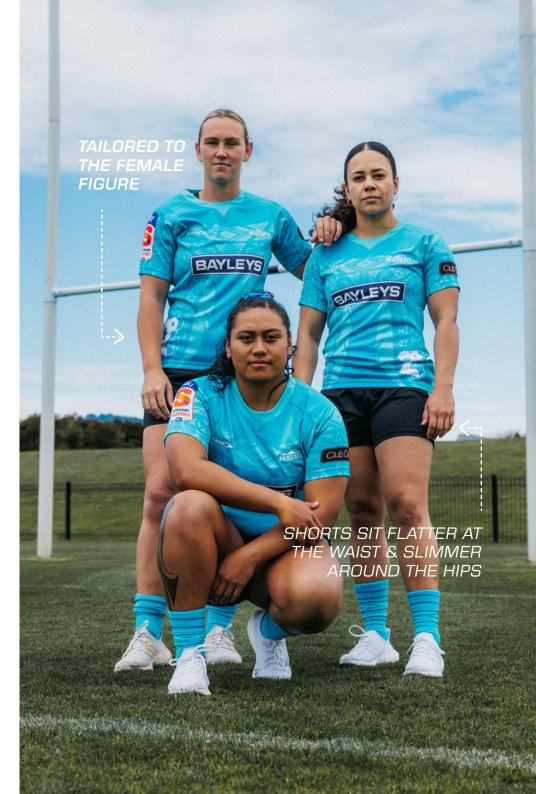

## WOMEN'S FITS

Gone are the days where women have to wear the same cut as men. Classic Sportswear has put women's performance front and centre, conducting working groups with elite female athletes to develop products specifically designed for women. We proudly offer new & improved kit that enhances comfort and performance.

Our women's fit jerseys are tailored to a woman's shape, with contouring in the shoulders, waist and hips resulting in an athletic, performance fit that is still feminine in appearance.

Our women's fit shorts are crafted to sit higher on the waist and are tapered through the hips, with the end product being a look and feel that is both modern and high performance.