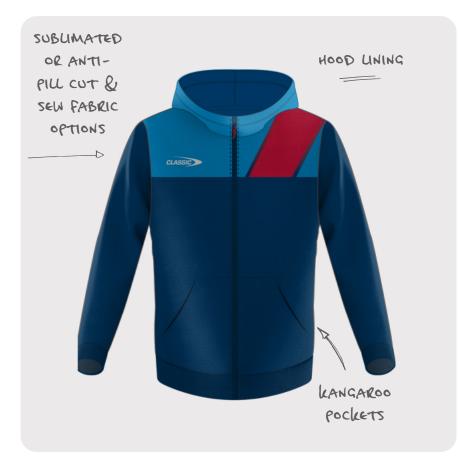

#### ZIP THROUGH HOODIE

Our Zip Through Hoodie is designed to keep you warm. Regular fit with hood, drawcord, rib hem and cuffs.

| CODE   | MENS: CSI-34MZH<br>WOMENS: CSI-34LZH<br>YOUTH: CSI-34YZH |
|--------|----------------------------------------------------------|
| SIZING | MENS: XS - 7XL<br>WOMENS: 8L - 24L<br>YOUTH: 6Y - 14Y    |
| PRICE  | \$60.00                                                  |