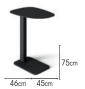

## **TUCINO**

FRAME powder coated aluminium

alu charcoal mat alu white mat alu sand mat

ITEMS

side table small

 charcoal
 01-006832

 white
 01-006833

 sand
 01-006834

side table medium

 charcoal
 01-006837

 white
 01-006838

 sand
 01-007144

PREMIUM OUTDOOR FURNITURE, WORLDWIDE DELIVERY www.jati-kebon.com