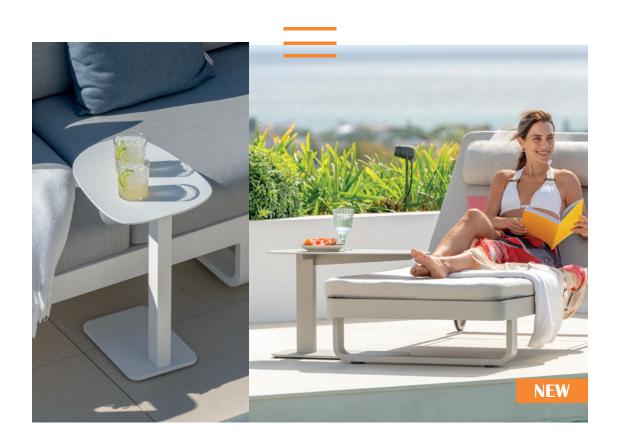

## TUCINO side table

The Tucino side tables have the best of both worlds: smooth, organic curves of the table top supported by strong, defined lines of its base. Get creative and match them wherever you like to complement your lounge sofa set. Simple, modern and easy to move around. These side tables will make your outdoor lounge definitely more playful. Drinks are served.