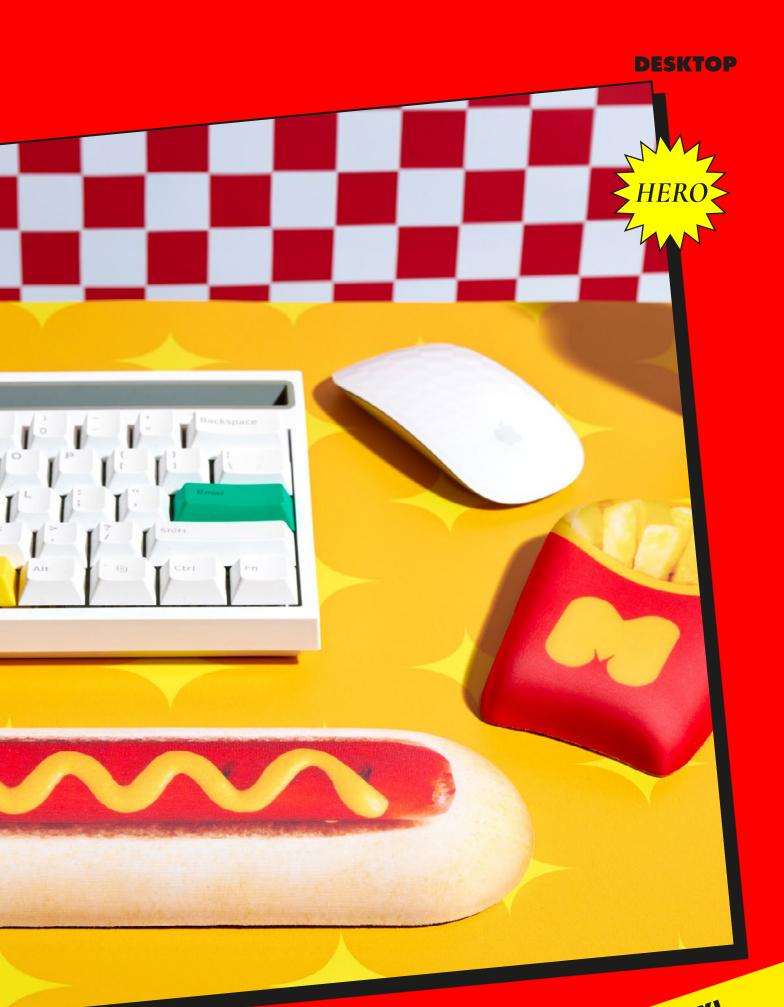

# Fry 'n' type combo

Type on the comfort of fast-food. Let your wrists relish a hotdog while your mouse chills on fries. Feed your desires, zero guilt.

## M11061

HOT DOG KEYBOARD REST ITEM DIM: 44X8.7CM (3.15X1X15.75 ") INNER / OUTER 6/24 AVAILABLE NOW

## M11062 ERIES MOLL

FRIES MOUSE REST ITEM DIM: 9X2.6X12.5 CM (3.54X1.02X4.92 ") INNER / OUTER 6/24 AVAILABLE NOW

SUPER COMFY!