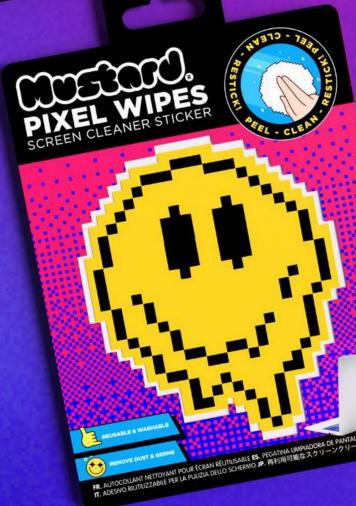

### M11050D

HAPPY FACE MOUSE MAT ITEM DIM: Ø19CM (7.48") INNER / OUTER 6/48 AVAILABLE NOW

M11072A
PIXEL WIPES
ITEM DIM: 10X12CM
INNER / OUTER 6/48
AVAILABLE NOW

M11072B
PIXEL WIPES
ITEM DIM: 10X12CM
INNER / OUTER 6/48
AVAILABLE NOW

M11072C
PIXEL WIPES
ITEM DIM: 10X12CM
INNER / OUTER 6/48
AVAILABLE NOW

## Smudgy screen cleaners

Stick, swipe, and clean with a twist of retro charm. Brighten and clean your screen with stickers that multitask as much as you do.