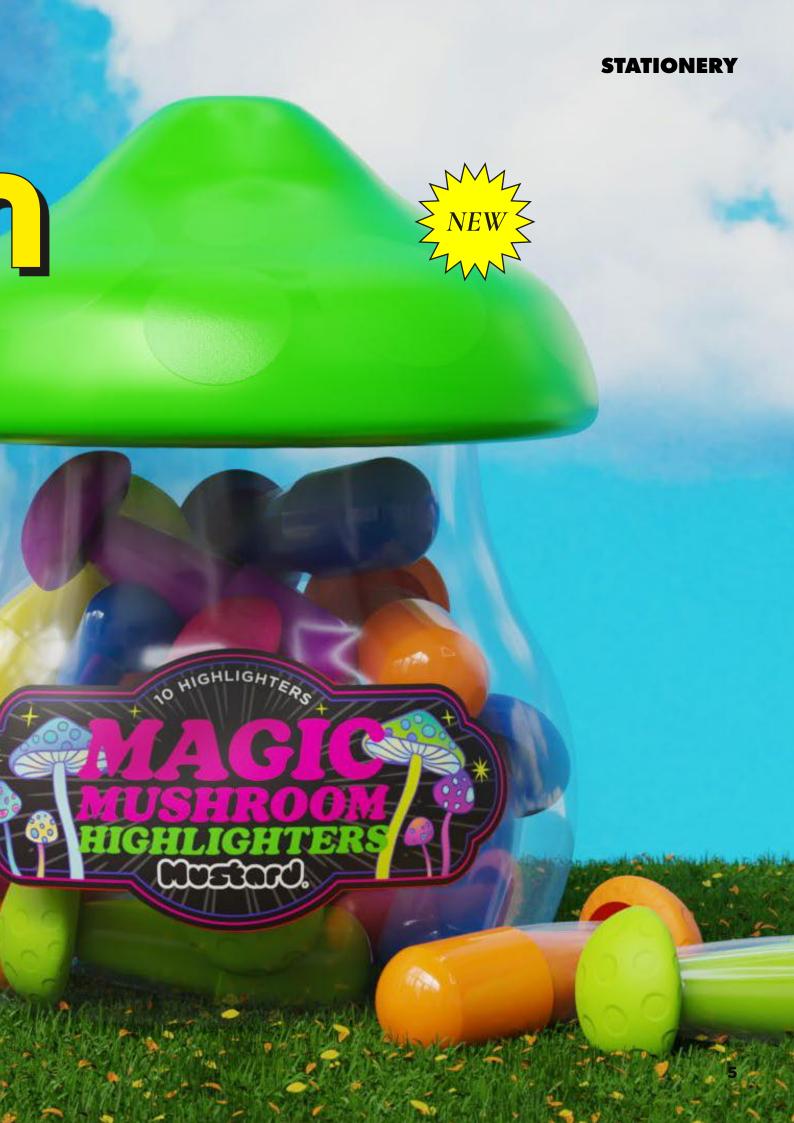

## Highlight the magic

Let your creativity flow and turn your workspace into a psychedelic wonderland!

## M16248

MAGIC MUSHROOM HIGHLIGHTERS ITEM DIM: 8.2X11CM (3.2X4.3 IN) INNER / OUTER 6/48 AVAILABLE NOW

INCASEOFEMERGEN TAKEANC

150 NOTES

STICK TO SHINE SURFACES

TRANSPARENT NOTES