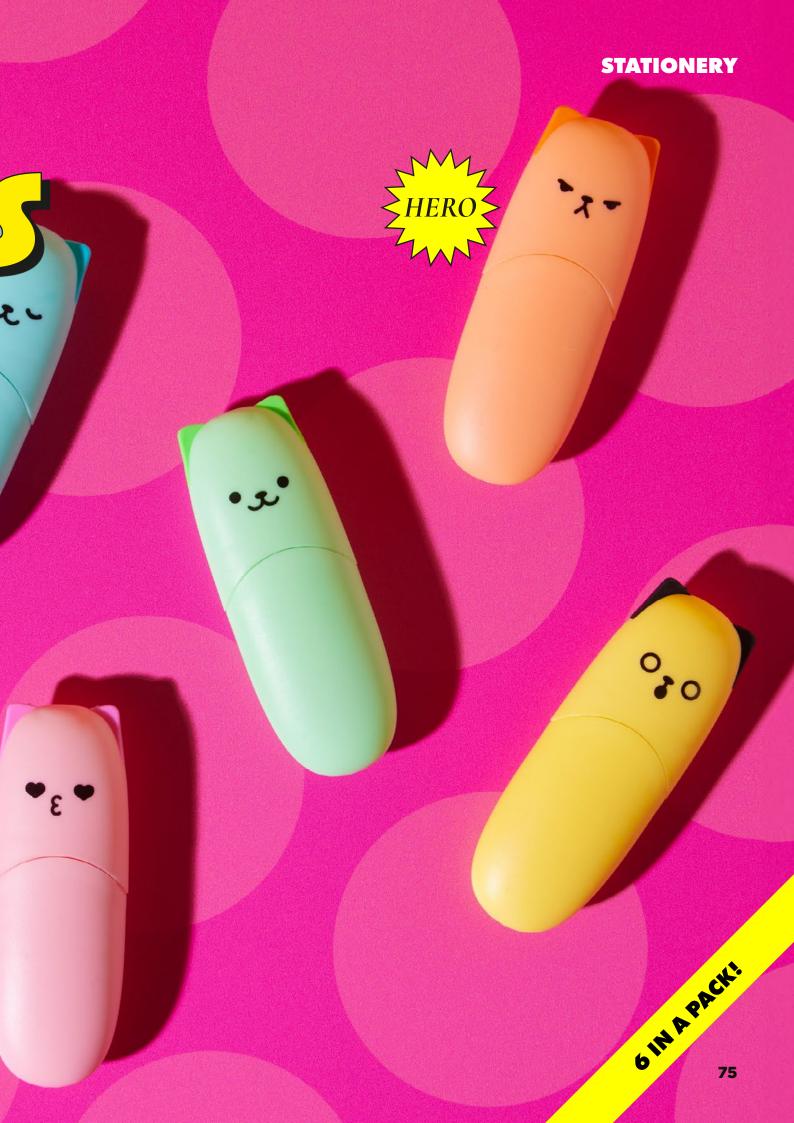

# Glowing whisker!

Streak your notes with colours as bold as a pussy's c-attitude. Perfect for marking or plotting your nap spot.

# M16010

KITTY CAT HIGHLIGHTERS
ITEM DIM: 3X1.5X8 CM (1.18X0.59X3.15")
INNER / OUTER 6/72
AVAILABLE NOW