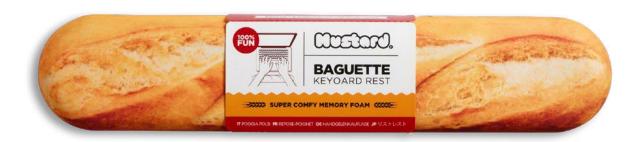

## Carb free comfort

Cradle your wrists on croissants and baguettes. A french love that'll never let you down—all carbs, no breaks!

SUPER COMFY!

## Baguette Keyboard Rest

M11052

BAGUETTE KEYBOARD REST ITEM DIM: 44X8.7CM (3.15X1X15.75 ") INNER / OUTER 6/24

INNER / OUTER 6/24 AVAILABLE NOW