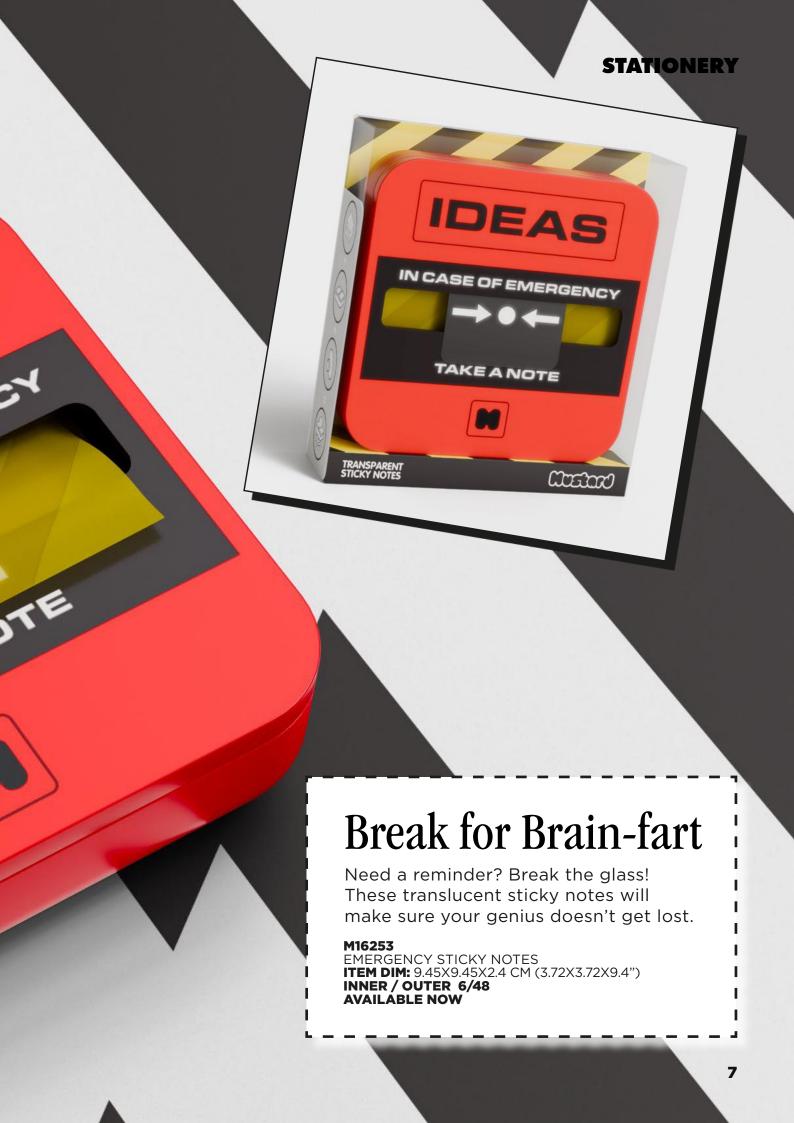

## M16248

MAGIC MUSHROOM HIGHLIGHTERS ITEM DIM: 8.2X11CM (3.2X4.3 IN) INNER / OUTER 6/48 AVAILABLE NOW

INCASEOFEMERGEN TAKEANC

150 NOTES

STICK TO SHINE SURFACES

TRANSPARENT NOTES