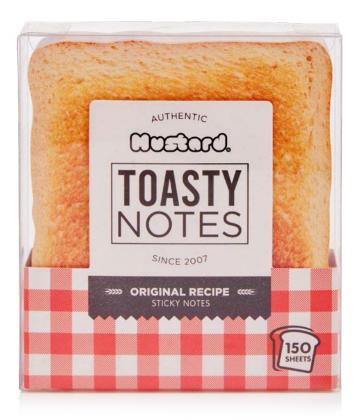

## Grab a slice!

Ordinary sticky notes get the job done, but our toasty notes pack more of a bite. Jot down reminders and to-do lists on each golden slice and try not to reach for the butter...

## M16120

TOASTY STICKY NOTES **ITEM DIM:** 10X11.5X1.5 CM (3.94X4.53X0.59")

INNER / OUTER 6/48 AVAILABLE NOW