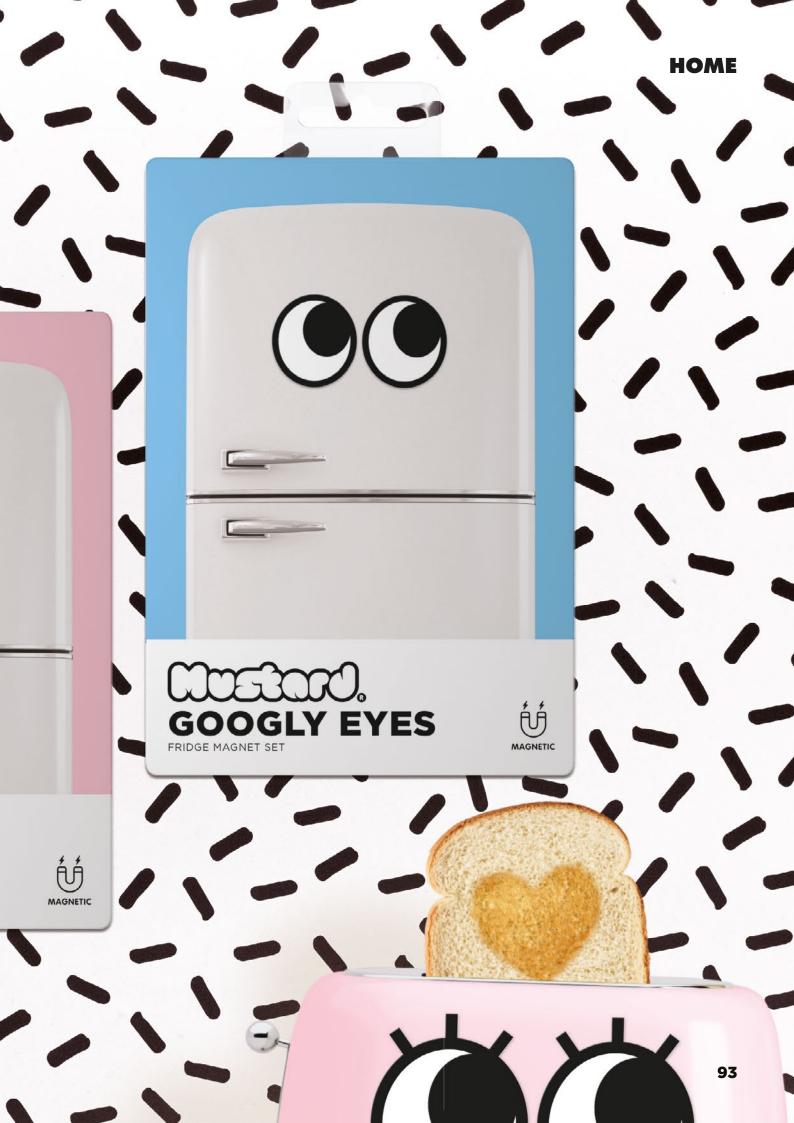

# Eyes Bigger Than Your Stomach?

Freshen up your fridge before your next midnight snack raid with these googly eyes. Available in 'his' and 'hers' styles to add a pop of personality to any kitchen or break room.

# M16202A

FRIDGE MAGNET SET (BLUE)
ITEM DIM: 9.5X10.4X0.1CM (3.74X4.09X0.04 ")
INNER / OUTER 6/96
AVAILABLE NOW

# M16202B

FRIDGE MAGNET SET (PINK)
ITEM DIM: 9.5X10.4X0.1CM (3.74X4.09X0.04 ")
INNER / OUTER 6/96
AVAILABLE NOW

2 MAGNETS IN A PACK