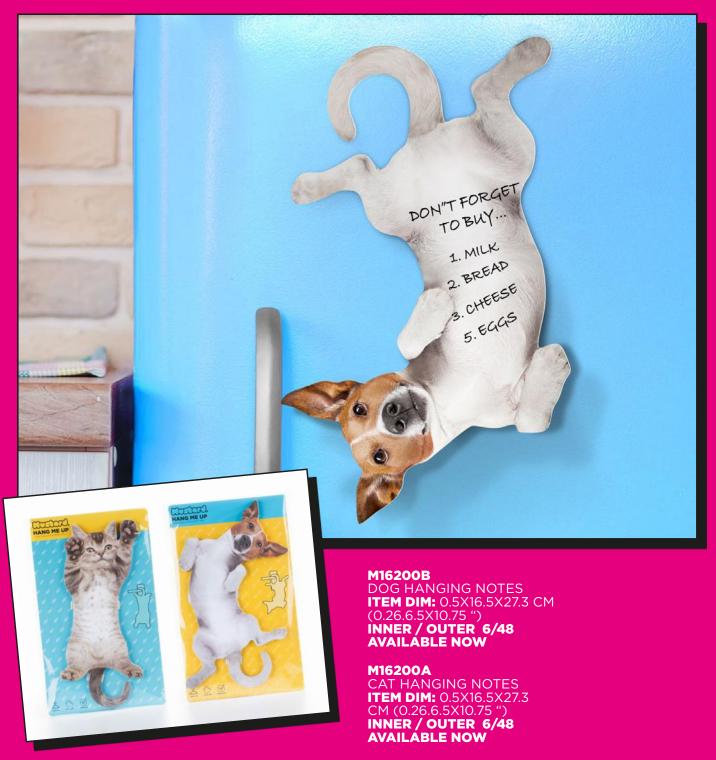

# Mugshot medley frames

Flaunt every unflattering angle with pride. Showcase life's imperfect moments with a fridge full of "what were we thinking?

# Instant coaster

Show off your best (or worst) photos with Mustard's Rainbow Magnetic Frames. With six colorful designs-orange, yellow, green, blue, purple, and pink—these fridge magnets hold photos, notes, and memos in style.

# M16192

RAINBOW FRAMES

ITEM DIM: 6X0.2X09CM (2.36X0.08X3.5")
INNER / OUTER 6/96

AVAILÁBLE NOW