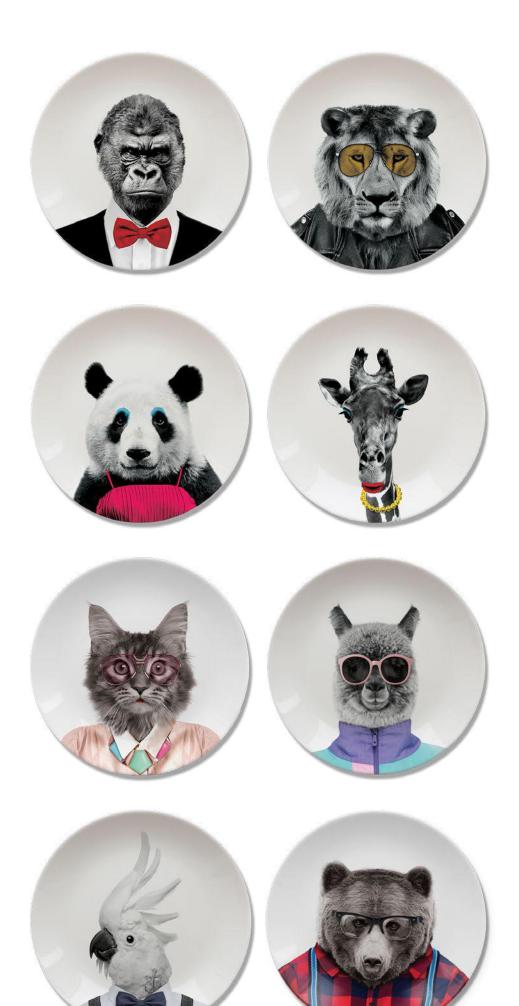

# HOME

M12006A GORILLA PLATE ITEM DIM: Ø23CM 9" INNER / OUTER 6/18 AVAILABLE NOW

M12006B LION PLATE ITEM DIM: Ø23CM 9" INNER / OUTER 6/18 AVAILABLE NOW

M12006C PANDA PLATE ITEM DIM: Ø23CM 9" INNER / OUTER 6/18 AVAILABLE NOW

M12006D GIRAFFE PLATE ITEM DIM: Ø23CM 9" INNER / OUTER 6/18 AVAILABLE NOW

M12006E CAT PLATE ITEM DIM: Ø23CM 9" INNER / OUTER 6/18 AVAILABLE NOW

M12006G ALPACA PLATE ITEM DIM: Ø23CM 9" INNER / OUTER 6/18 AVAILABLE NOW

M12006H COCKATOO PLATE ITEM DIM: Ø23CM 9" INNER / OUTER 6/18 AVAILABLE NOW

M12006J BEAR PLATE ITEM DIM: Ø23CM 9" INNER / OUTER 6/18 AVAILABLE NOW