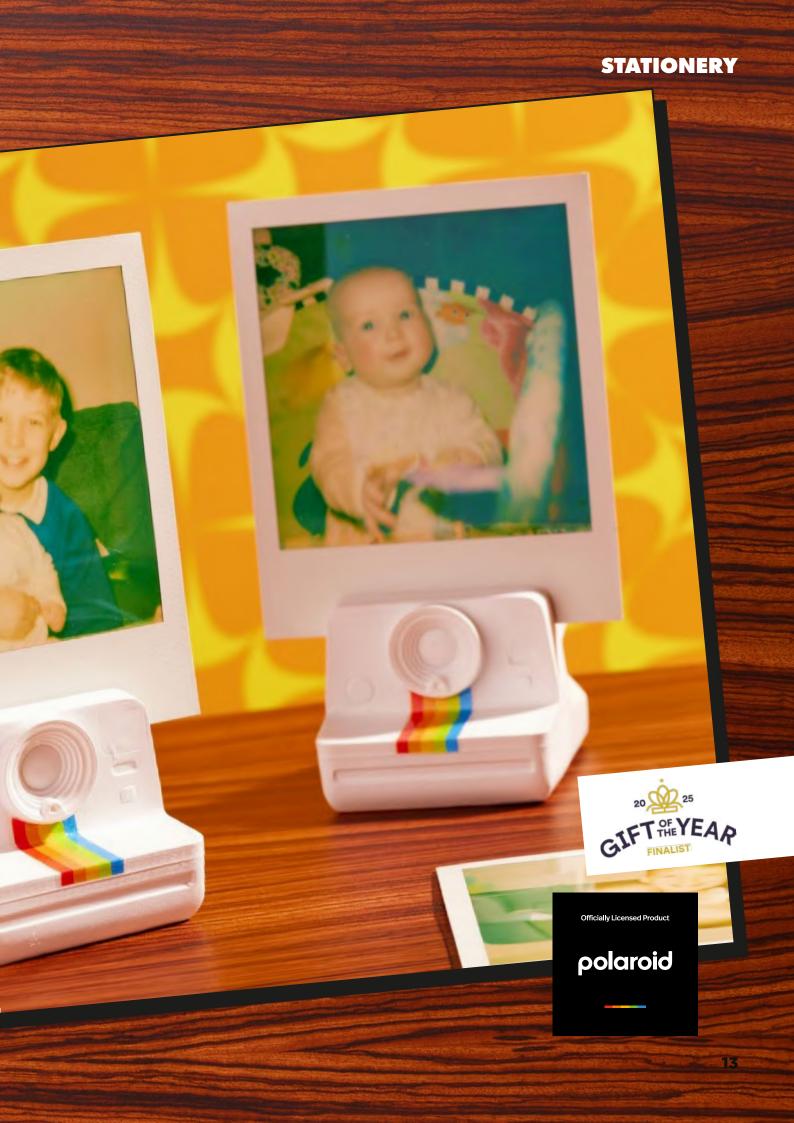

# Petite polaroid!

Showcase your memories with these Polaroid Photo Holders—perfect for your bedside or desk. Let your photos stand tall and tell their stories.

## M16240

POLAROID PHOTO HOLDERS
ITEM DIM: 7.5X4.7X5.5 CM (2.9X1.8X2.1")
INNER / OUTER 6/48
AVAILABLE NOW