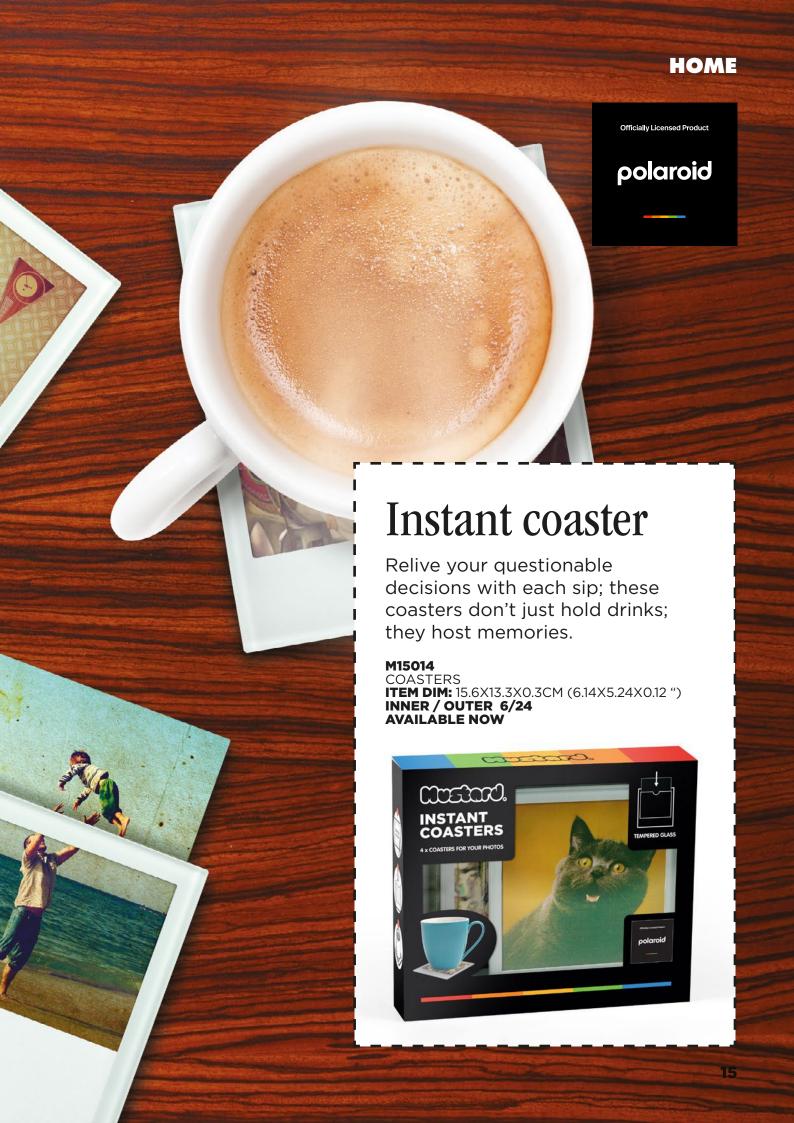

# Instant coaster

Show off your best (or worst) photos with Mustard's Rainbow Magnetic Frames. With six colorful designs-orange, yellow, green, blue, purple, and pink—these fridge magnets hold photos, notes, and memos in style.

# M16192

RAINBOW FRAMES

ITEM DIM: 6X0.2X09CM (2.36X0.08X3.5")
INNER / OUTER 6/96

AVAILÁBLE NOW