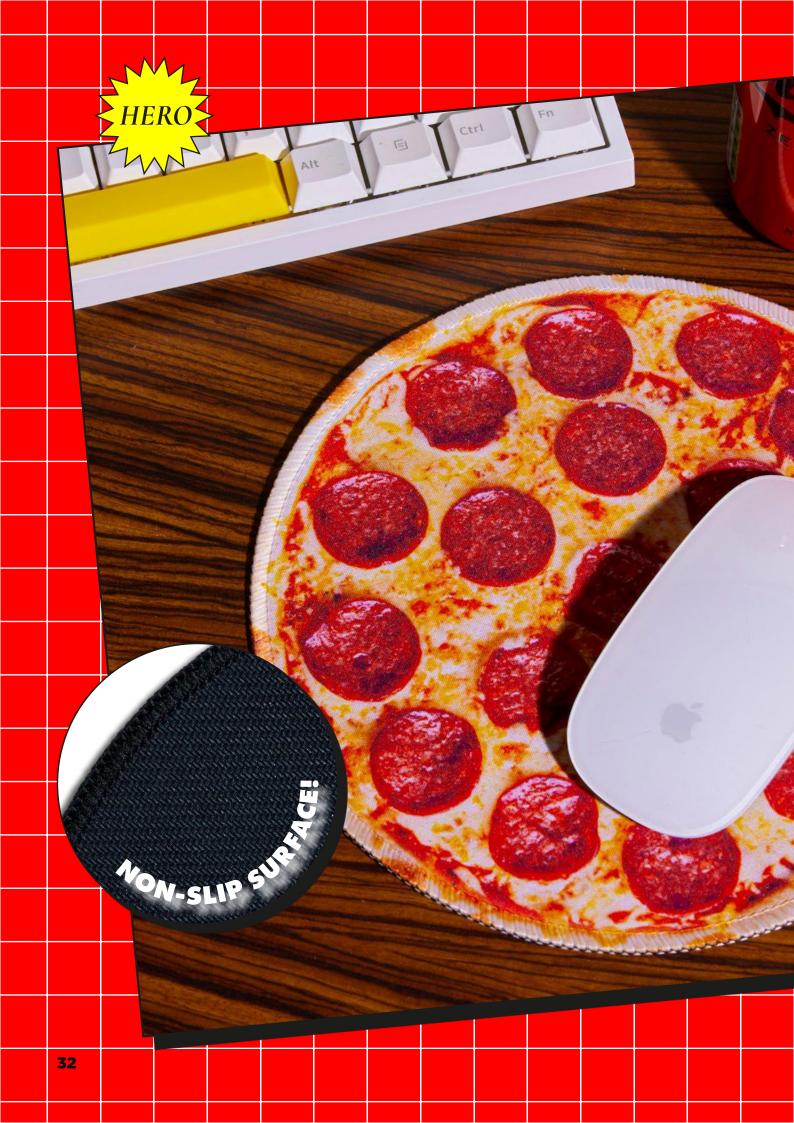

## Mamma Mia!

Your mouse never nibbled something so scrumptious. Turn your desk into a one big distraction.

M11050C

PIZZA MOUSE MAT ITEM DIM: Ø19CM (7.48") INNER / OUTER 6/48 AVAILABLE NOW

M11050C

PIZZA MOUSE MAT ITEM DIM: Ø19CM (7.48") INNER / OUTER 6/48 AVAILABLE NOW

12 DIGIT DISPLAY!