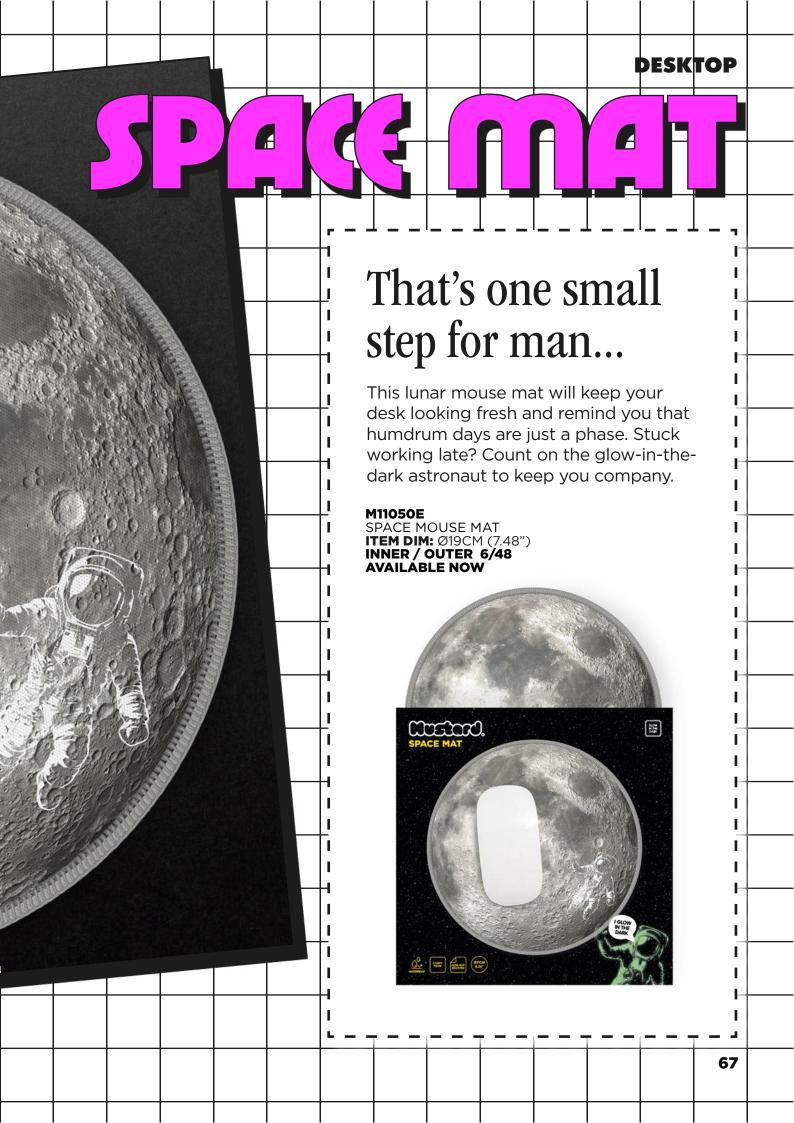

## Croissant Mouse Rest

M11050C

PIZZA MOUSE MAT ITEM DIM: Ø19CM (7.48") INNER / OUTER 6/48 AVAILABLE NOW

## Mamma Mia!

Your mouse never nibbled something so scrumptious. Turn your desk into a one big distraction.

M11050C

PIZZA MOUSE MAT ITEM DIM: Ø19CM (7.48") INNER / OUTER 6/48 AVAILABLE NOW

M11050C

PIZZA MOUSE MAT ITEM DIM: Ø19CM (7.48") INNER / OUTER 6/48 AVAILABLE NOW

12 DIGIT DISPLAY!