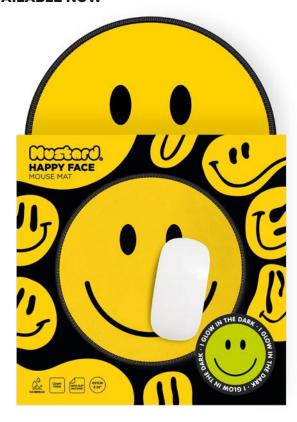

## A smile a day keeps the boredom away!

Slap a smile under your mouse and possibly on your face. Makes clicking through chaos a grin affair.

### M11050D

HAPPY FACE MOUSE MAT ITEM DIM: Ø19CM (7.48") INNER / OUTER 6/48 AVAILABLE NOW

M11072A
PIXEL WIPES
ITEM DIM: 10X12CM
INNER / OUTER 6/48
AVAILABLE NOW

M11072B
PIXEL WIPES
ITEM DIM: 10X12CM
INNER / OUTER 6/48
AVAILABLE NOW