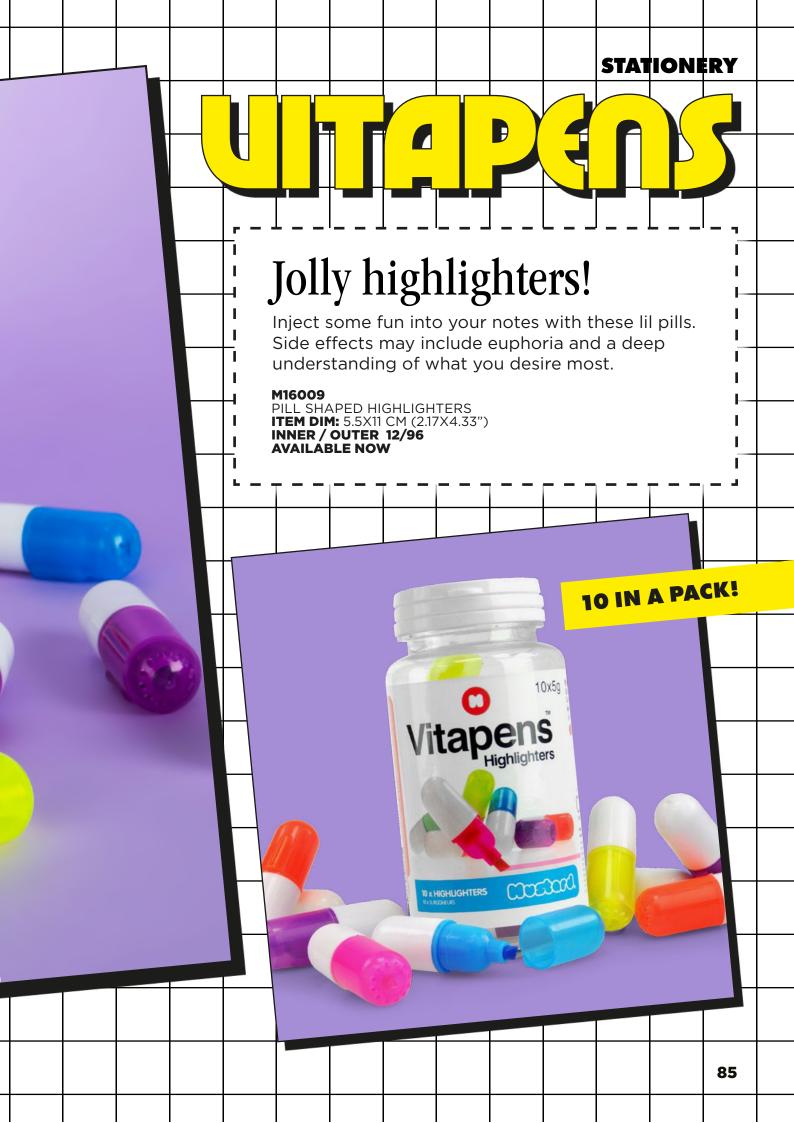

## Highlight the magic

Let your creativity flow and turn your workspace into a psychedelic wonderland!

## M16248

MAGIC MUSHROOM HIGHLIGHTERS ITEM DIM: 8.2X11CM (3.2X4.3 IN) INNER / OUTER 6/48 AVAILABLE NOW

INCASEOFEMERGEN TAKEANC

150 NOTES

STICK TO SHINE SURFACES

TRANSPARENT NOTES