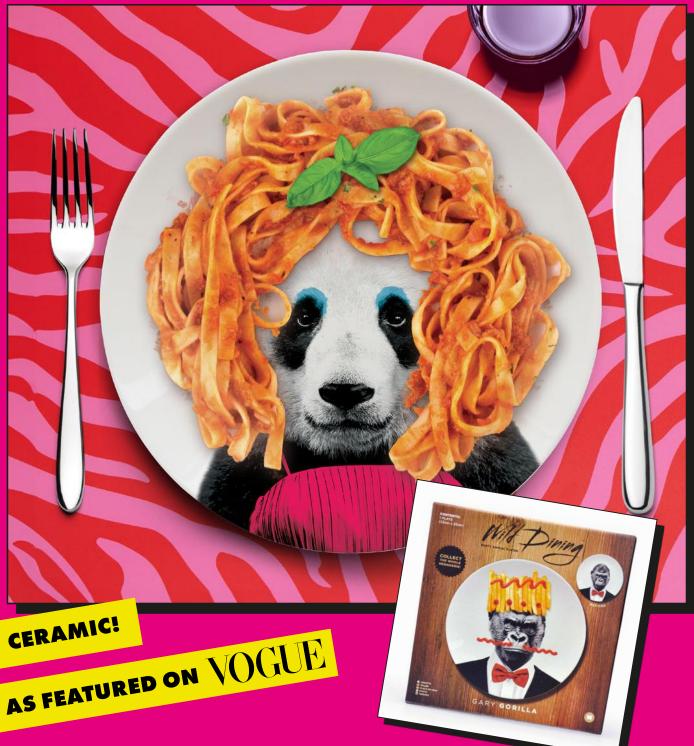

# HOME

M12006A GORILLA PLATE ITEM DIM: Ø23CM 9" INNER / OUTER 6/18 AVAILABLE NOW

M12006B LION PLATE ITEM DIM: Ø23CM 9" INNER / OUTER 6/18 AVAILABLE NOW

M12006C PANDA PLATE ITEM DIM: Ø23CM 9" INNER / OUTER 6/18 AVAILABLE NOW