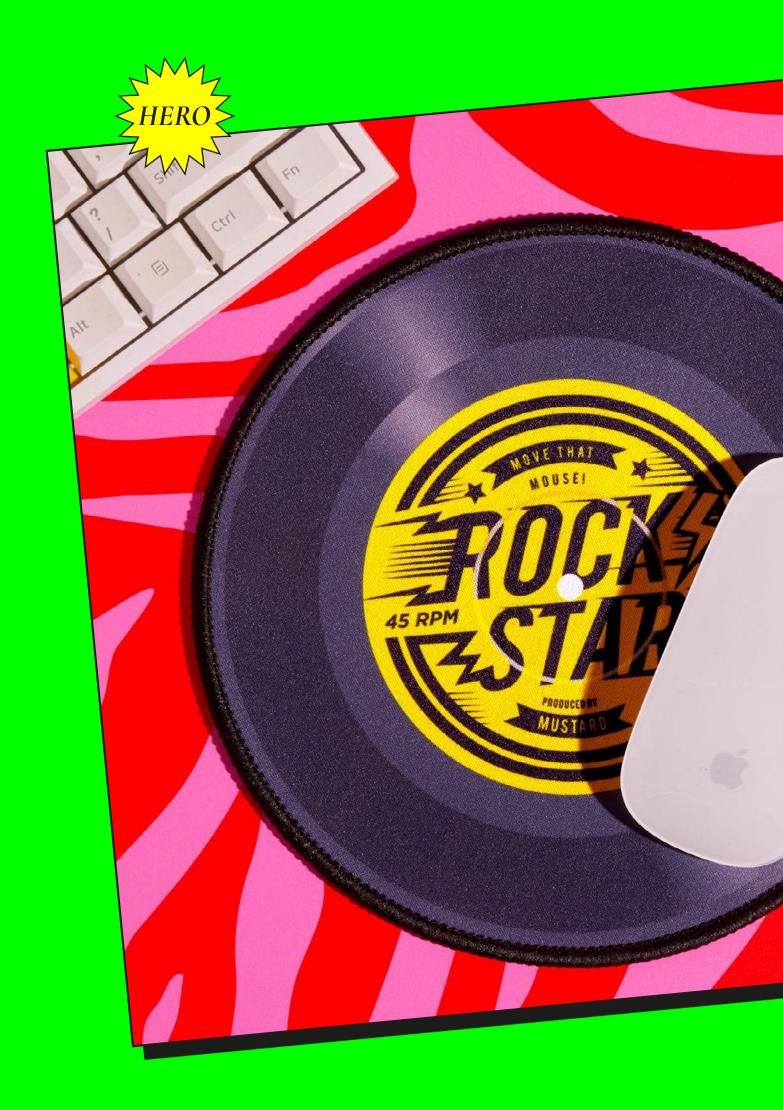

# **COMFY FOAM**

Spin that mouse!

Spin those spreadsheets into chart-toppers with this vinyl-style mouse mat. Your desk's new soundtrack: "I'm too sexy for my work."

### M11050B

ROCK STAR MOUSE MAT ITEM DIM: Ø19CM (7.48") INNER / OUTER 6/48 AVAILABLE NOW