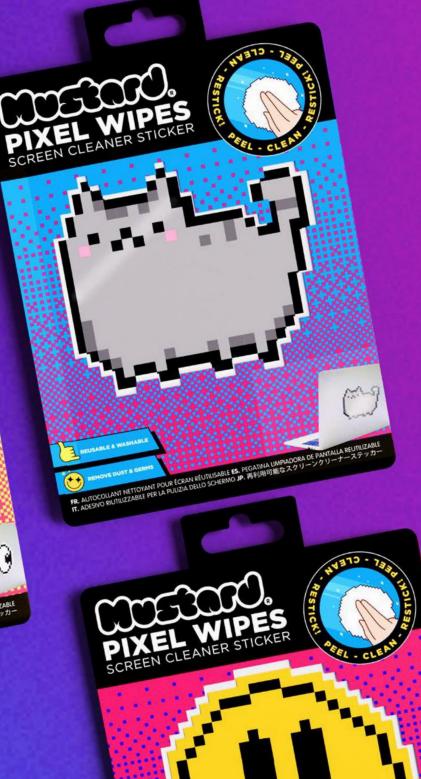

### M11050D

HAPPY FACE MOUSE MAT ITEM DIM: Ø19CM (7.48") INNER / OUTER 6/48 AVAILABLE NOW

M11072A
PIXEL WIPES
ITEM DIM: 10X12CM
INNER / OUTER 6/48
AVAILABLE NOW

M11072B
PIXEL WIPES
ITEM DIM: 10X12CM
INNER / OUTER 6/48
AVAILABLE NOW

M11072C
PIXEL WIPES
ITEM DIM: 10X12CM
INNER / OUTER 6/48
AVAILABLE NOW

## Smudgy screen cleaners

Stick, swipe, and clean with a twist of retro charm. Brighten and clean your screen with stickers that multitask as much as you do.