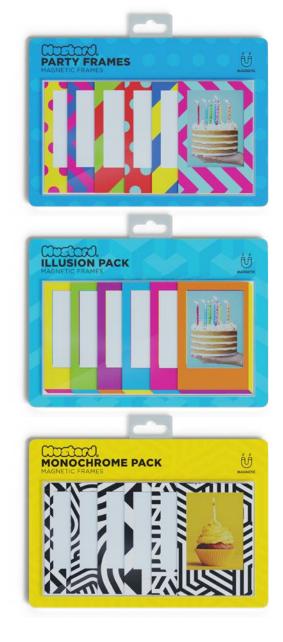

# Mugshot medley frames

Flaunt every unflattering angle with pride. Showcase life's imperfect moments with a fridge full of "what were we thinking?

# Instant coaster

Show off your best (or worst) photos with Mustard's Rainbow Magnetic Frames. With six colorful designs-orange, yellow, green, blue, purple, and pink—these fridge magnets hold photos, notes, and memos in style.

# M16192

RAINBOW FRAMES

ITEM DIM: 6X0.2X09CM (2.36X0.08X3.5")
INNER / OUTER 6/96

AVAILÁBLE NOW