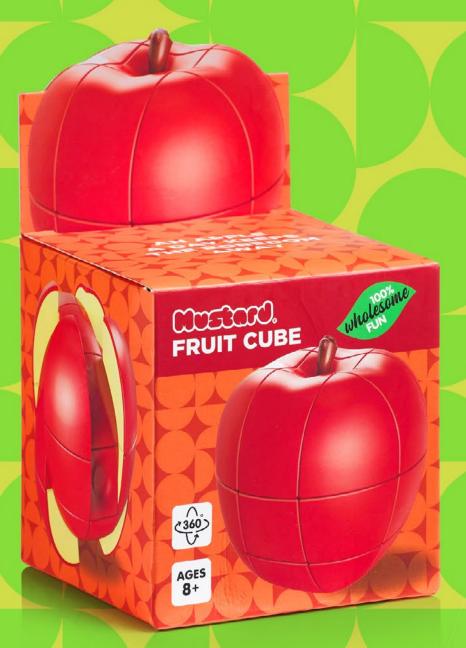

# 1 of your 5-a-day-play away!

Twist, turn, and solve with puzzle cubes disguised as your favourite fruits. Whether it's an orange, lemon, or apple, these puzzles offer a fresh twist on brain-teasing fun.