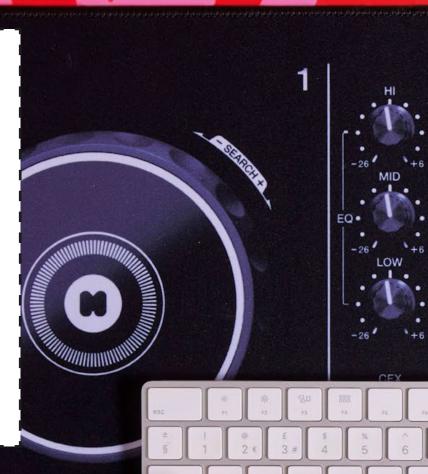

## A Dj-mat Saved my life

This desk mat turns your desk into the hottest spot around.

NEOPRENE DESK PROTECTOR ITEM DIM: 40X60CM (15.7X23.5") INNER / OUTER 6/24 AVAILABLE NOW

COMEY FORM