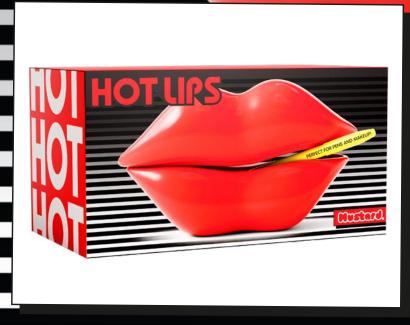

## Mwah!

For make-up, pens, or secret snacks.

This lip-shaped box is here to hold your skeletons and look fabulous while doing it.

M14004 HOT LIPS ITEM DIM: 223X122X70 (8.7X4.8X2.7 IN) INNER / OUTER 6/48 AVAILABLE NOW