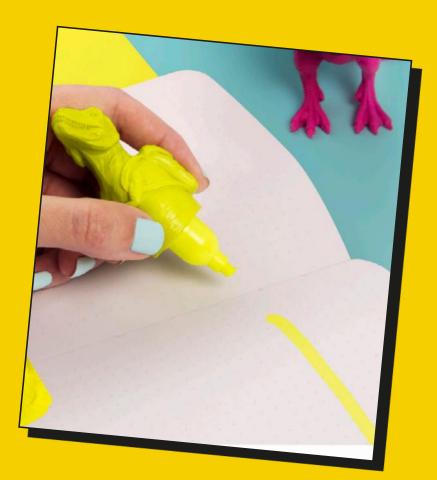

# Glowing whisker!

Streak your notes with colours as bold as a pussy's c-attitude. Perfect for marking or plotting your nap spot.

# M16010

KITTY CAT HIGHLIGHTERS
ITEM DIM: 3X1.5X8 CM (1.18X0.59X3.15")
INNER / OUTER 6/72
AVAILABLE NOW