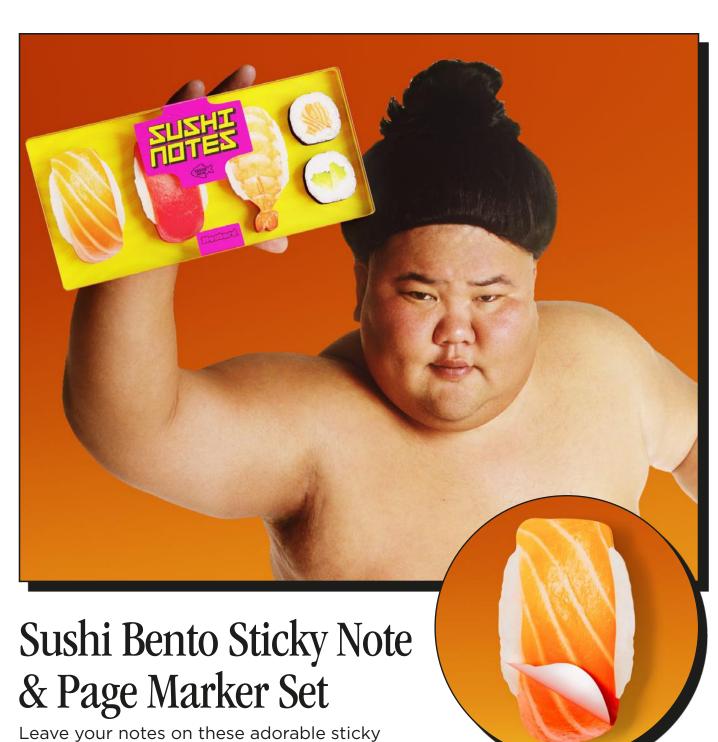

### **150 NOTES**

46

rolls and add some umami to your reminders.

M16252 SUSHI BENTO STICKY NOTE & PAGE MARKER SET ITEM DIM: 23X11CM (9.05X4.33 IN) INNER / OUTER 6/48 AVAILABLE NOW