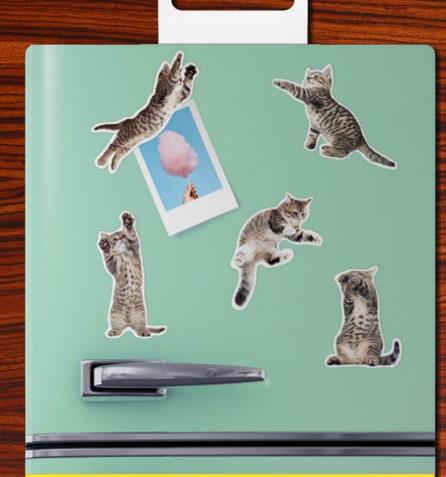

# CAT MAGNET

# Fur-middable magnets

These magnets hang onto your stuff with cat-like reflexes. They're as clingy as a new-born kitten without the need for too much attention.

M16201 ACTION CAT MAGNETS INNER / OUTER 6/48 AVAILABLE NOW

M16201B FAT CAT MAGNETS INNER / OUTER 6/48 AVAILABLE NOW

M16201C SCAREDY CAT MAGNETS INNER / OUTER 6/48 AVAILABLE NOW