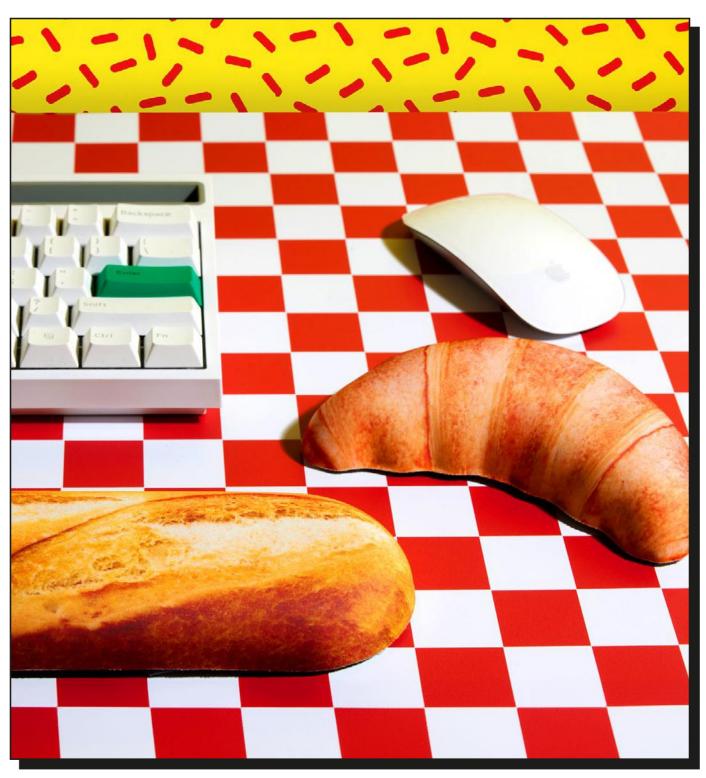

## Carb free comfort

Cradle your wrists on croissants and baguettes. A french love that'll never let you down—all carbs, no breaks!

SUPER COMFY!

## Croissant Mouse Rest

M11050C

PIZZA MOUSE MAT ITEM DIM: Ø19CM (7.48") INNER / OUTER 6/48 AVAILABLE NOW

## Baguette Keyboard Rest

M11052

BAGUETTE KEYBOARD REST ITEM DIM: 44X8.7CM (3.15X1X15.75 ") INNER / OUTER 6/24

INNER / OUTER 6/24 AVAILABLE NOW