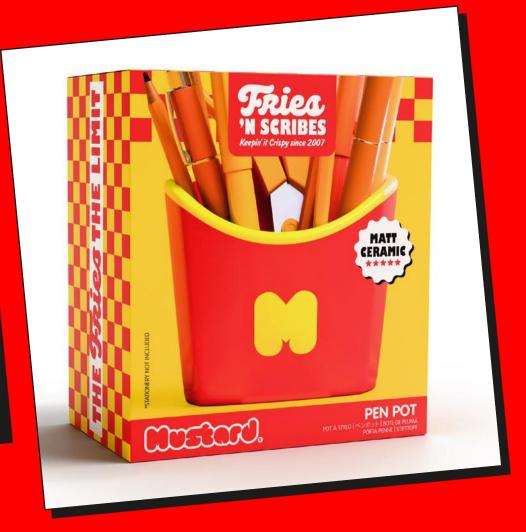

## Fries for supplies!

Keep your stationary hot and crispy with this fries pen pot. It's the only time fries on your desk won't give you grease stains.

M16246 CASH STICKY NOTES ITEM DIM: 16X8 CM (6.29X3.14") INNER / OUTER 6/48 AVAILABLE NOW MATT CERAMIC