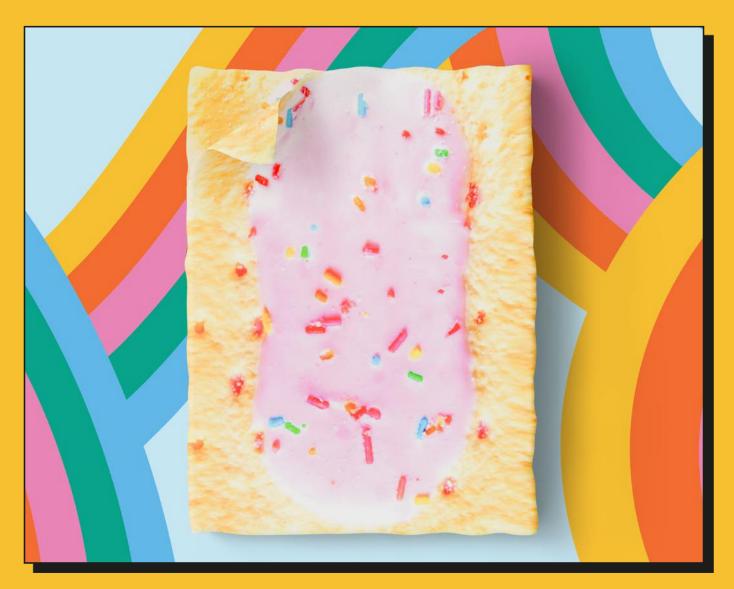

## Fancy a tart?

Sticky notes that are as tasty as your to-do list. Keep it sweet while jotting down everything you'll forget tomorrow.

**AVAILABLE NOW** 

POP TART STICKY NOTES
ITEM DIM: 75X100MM (2.9X3.9IN) **INNER / OUTER 6/48** 