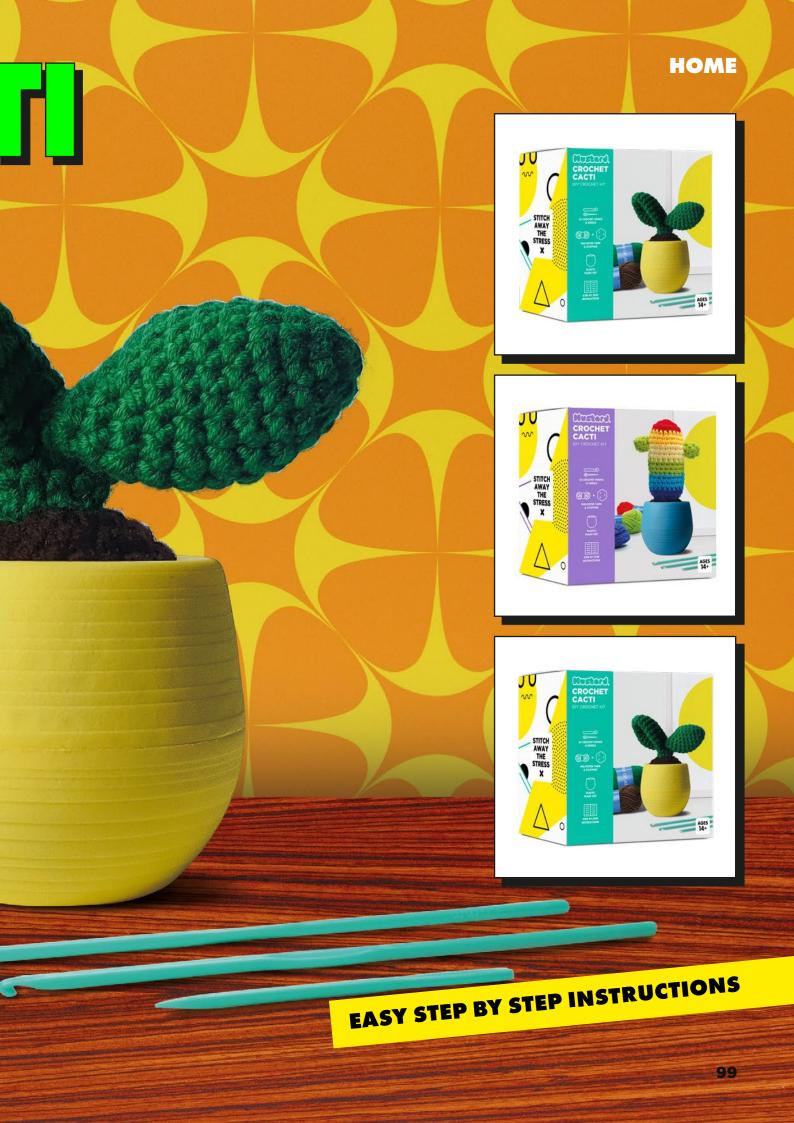

# CROCHET CAS

# Crochet kit for beginners!

Feeling prickly at the end of the day? At least these little cacti won't desert you! Our DIY crochet cactus kits, available in 3 patterns, are a fun way to unwind and add personality to your desk—a perfect gift for a bestie's birthday.

# M15028

LEAF CROCHET CACTI
ITEM DIM: 15X8 CM (5.91X3.15")
INNER / OUTER 6/24
AVAILABLE NOW

# M15028B

RAINBOW CROCHET CACTI
ITEM DIM: 15X8 CM (5.91X3.15")
INNER / OUTER 6/24
AVAILABLE NOW

# M15028C

CLASSIC CROCHET CACTI
ITEM DIM: 15X8 CM (5.91X3.15")
INNER / OUTER 6/24
AVAILABLE NOW

# **CONTAINS:**

- 2X CROCHET HOOKS & NEEDLE,
- POLYESTER YARN & STUFFING
- PLASTIC POT
- EASY STEP BY STEP INSTRUCTIONS