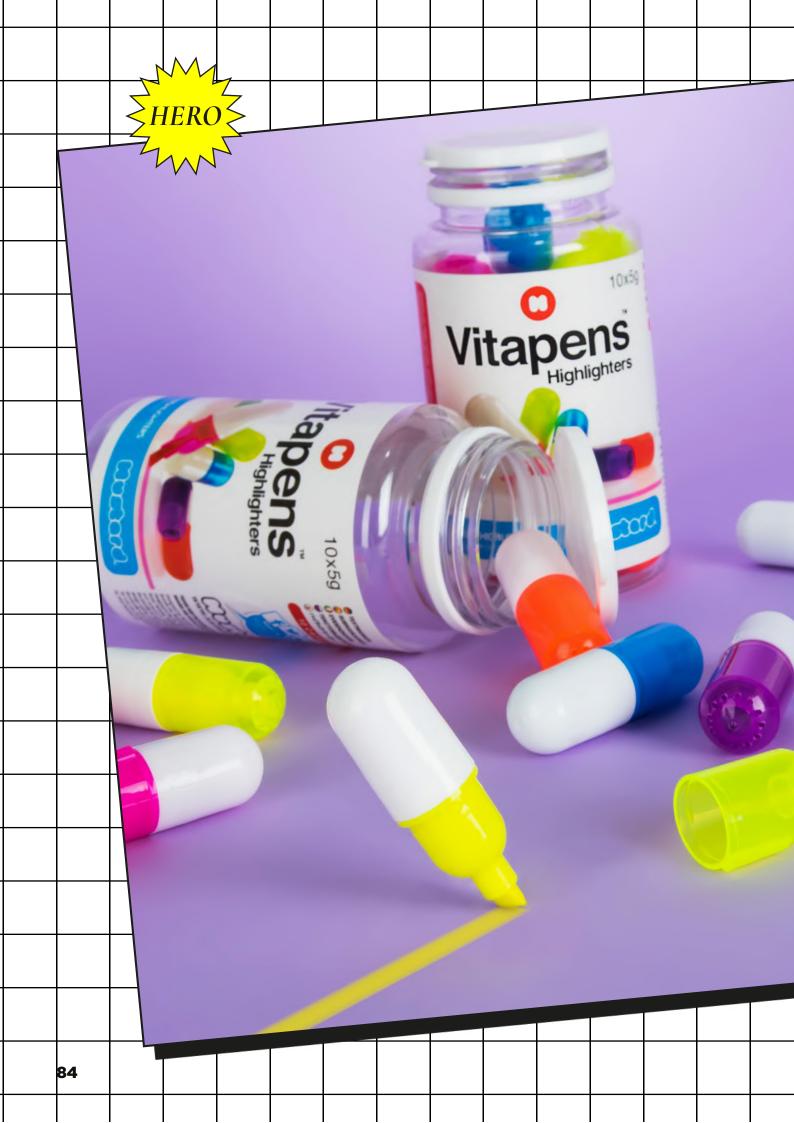

## Highlight the magic

Let your creativity flow and turn your workspace into a psychedelic wonderland!

## M16248

MAGIC MUSHROOM HIGHLIGHTERS ITEM DIM: 8.2X11CM (3.2X4.3 IN) INNER / OUTER 6/48 AVAILABLE NOW

INCASEOFEMERGEN TAKEANC

150 NOTES

STICK TO SHINE SURFACES

TRANSPARENT NOTES