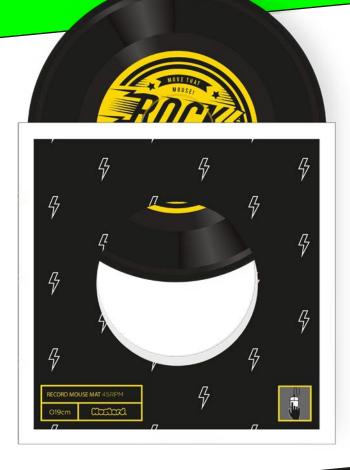

# **COMFY FOAM**

Spin that mouse!

Spin those spreadsheets into chart-toppers with this vinyl-style mouse mat. Your desk's new soundtrack: "I'm too sexy for my work."

### M11050B

ROCK STAR MOUSE MAT ITEM DIM: Ø19CM (7.48") INNER / OUTER 6/48 AVAILABLE NOW