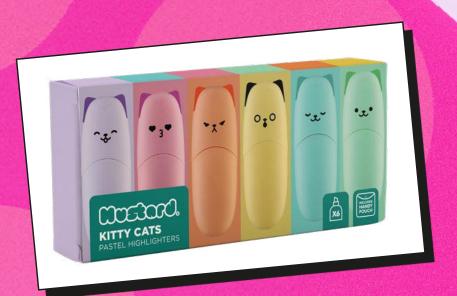

# Glowing whisker!

Streak your notes with colours as bold as a pussy's c-attitude. Perfect for marking or plotting your nap spot.

# M16010

KITTY CAT HIGHLIGHTERS
ITEM DIM: 3X1.5X8 CM (1.18X0.59X3.15")
INNER / OUTER 6/72
AVAILABLE NOW