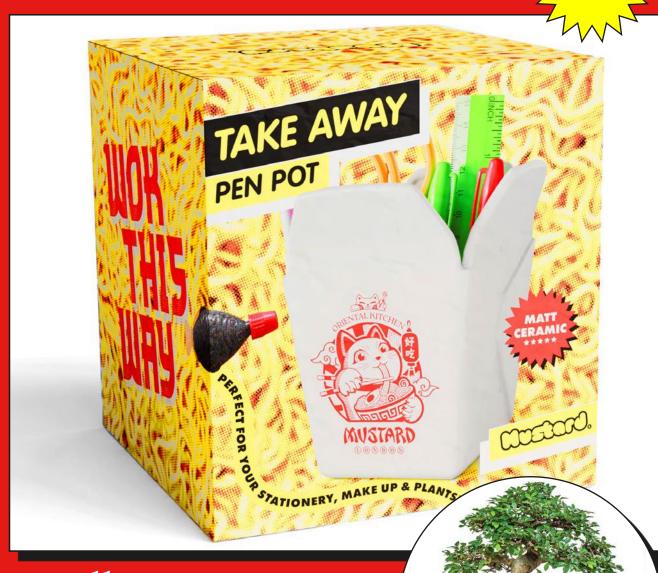

## Noodle Organiser!

Store your pens in this noodle box and take your organisation to-go.

CERAMIC PEN POT ITEM DIM: 12X10.9X11.3CM (4.72X4.29X4.44") INNER / OUTER 6/48 AVAILABLE NOW