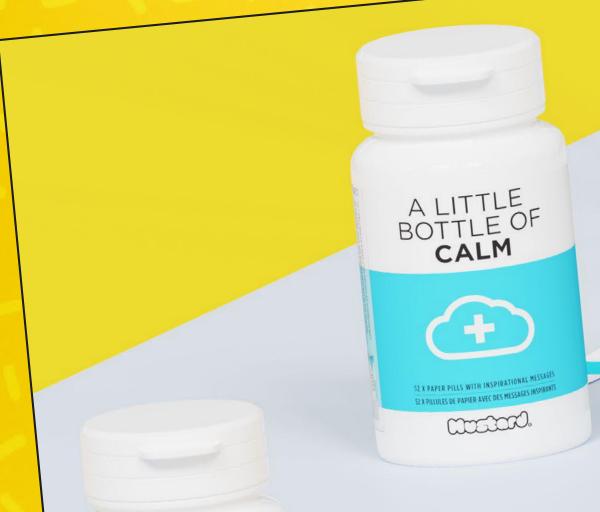

# Too much on your plate?

Take a breath and de-stress. The Little Bottle of Range delivers 52 paper pills of inspirational quotes to keep you motivated and grounded all week.

# M16223B

LITTLE BOTTLE OF CALM
ITEM DIM: 5X11.5 CM (1.97X4.53 ")
INNER / OUTER 12/96
AVAILABLE NOW