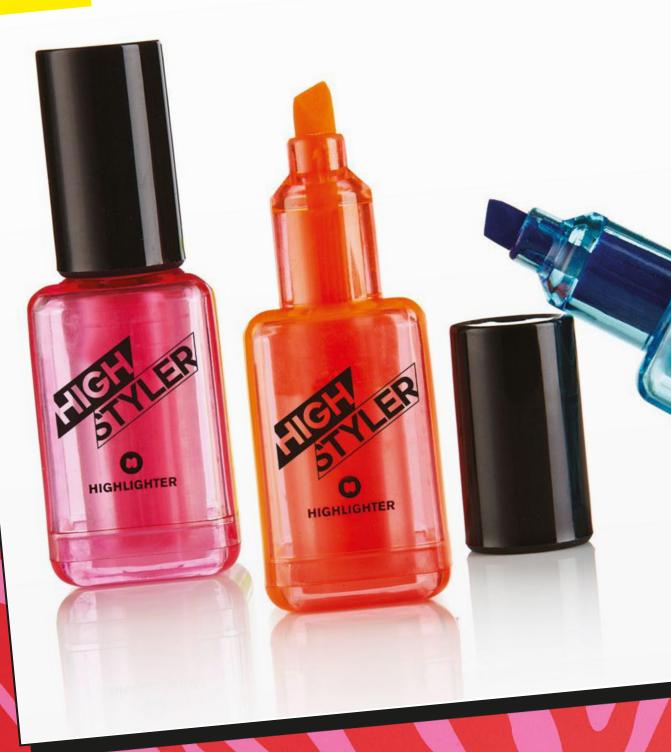

# Chic highlighters!

Ditch the dull for a dose of neon chic. Turn the bleh into Cher with every highlight.

# NG6015

HIGH STYLERS
ITEM DIM: 2.7X7.2X2.5 CM (2.83X0.98X0.018 ")
INNER / OUTER 6/48
AVAILABLE NOW