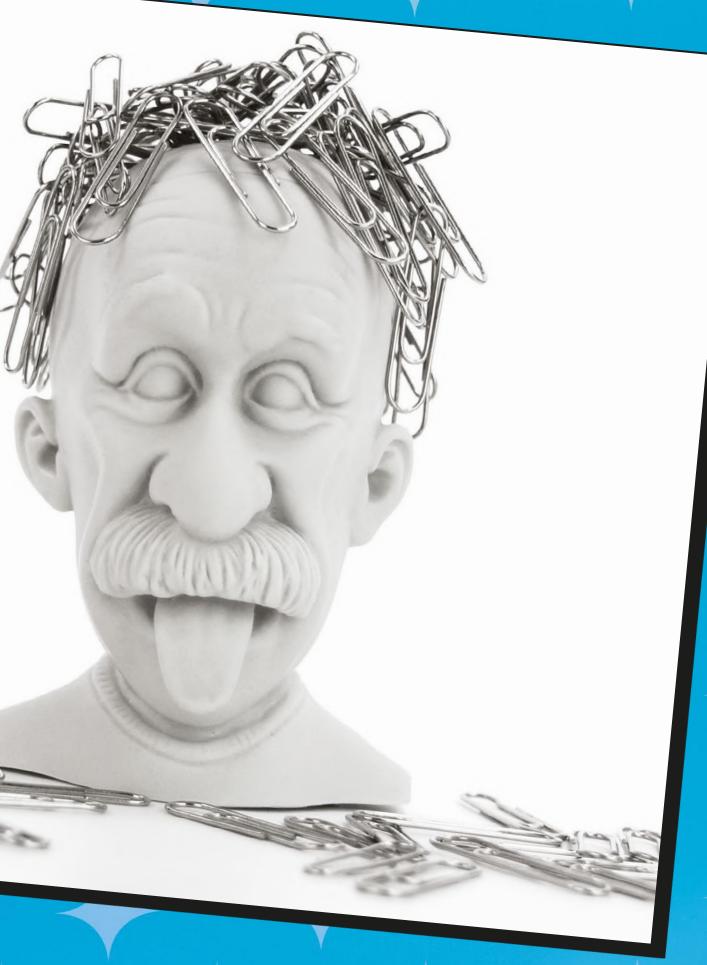

# Smarten up your desk, the genius way!

Every genius needs paperclips to organise his best ideas. What we found out is that they are in fact perfect for holding paperclips, so we made one genius magnet paperclip holder for all the aspirant genii out there.

M16028
GENIUS PAPERCLIP HOLDER
ITEM DIM: 7X6.5X9.7CM (2.76X2.56X3.82")
INNER / OUTER 6/48
AVAILABLE NOW