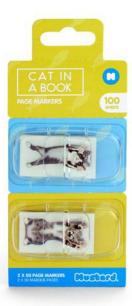

## Organisation's best friend!

These page markers may look like serious fun but that's only because they take organising files very seriously. When you're not looking, they'll be running up and down your books and folders causing all sorts of havoc.

M16094A CAT PAGE MARKERS INNER / OUTER 12/120 AVAILABLE NOW M16094B DOG PAGE MARKERS INNER / OUTER 12/120 AVAILABLE NOW