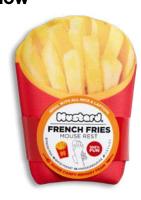

## M11062 ERIES MOLL

FRIES MOUSE REST ITEM DIM: 9X2.6X12.5 CM (3.54X1.02X4.92 ") INNER / OUTER 6/24 AVAILABLE NOW

SUPER COMFY!