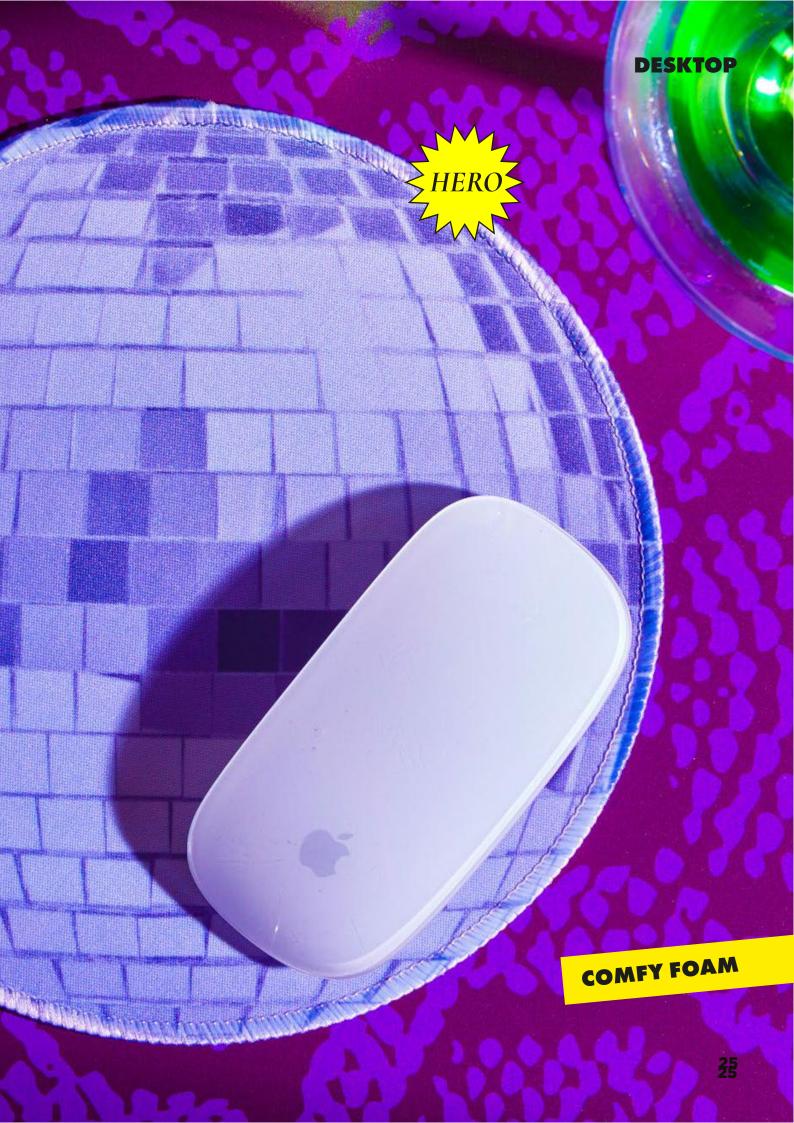

# **COMFY FOAM**

Spin that mouse!

Spin those spreadsheets into chart-toppers with this vinyl-style mouse mat. Your desk's new soundtrack: "I'm too sexy for my work."

### M11050B

ROCK STAR MOUSE MAT ITEM DIM: Ø19CM (7.48") INNER / OUTER 6/48 AVAILABLE NOW

## A Dj-mat Saved my life

This desk mat turns your desk into the hottest spot around.

NEOPRENE DESK PROTECTOR ITEM DIM: 40X60CM (15.7X23.5") INNER / OUTER 6/24 AVAILABLE NOW

COMEY FORM