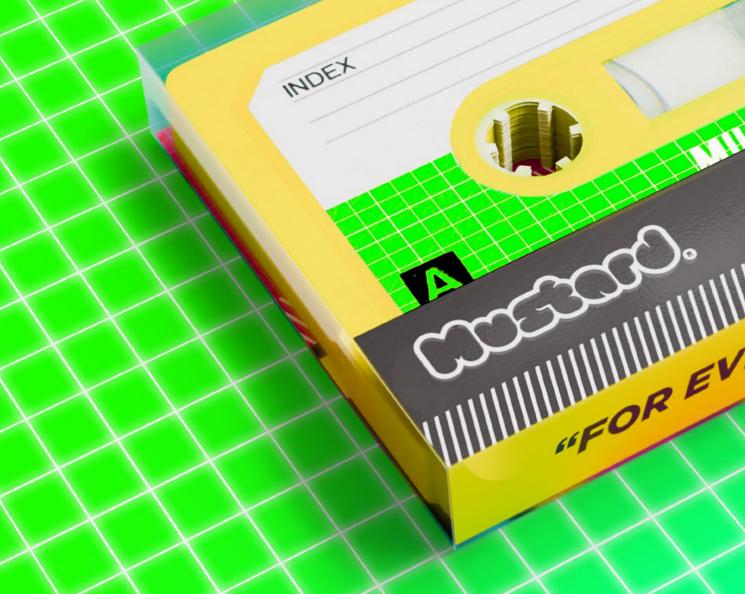

### Stick to the beat!

Write your to-dos on these cassette sticky notes to re-live the 80s glory days!

### M16250

CASSETTE STICKY NOTES
ITEM DIM: 100X164MM (3.9X6.4IN)
INNER / OUTER 6/48
AVAILABLE NOW

Blast from the past

A desk de-clutter party straight out of the '80s. Assemble this boom box and clutter's history, like your sanity.