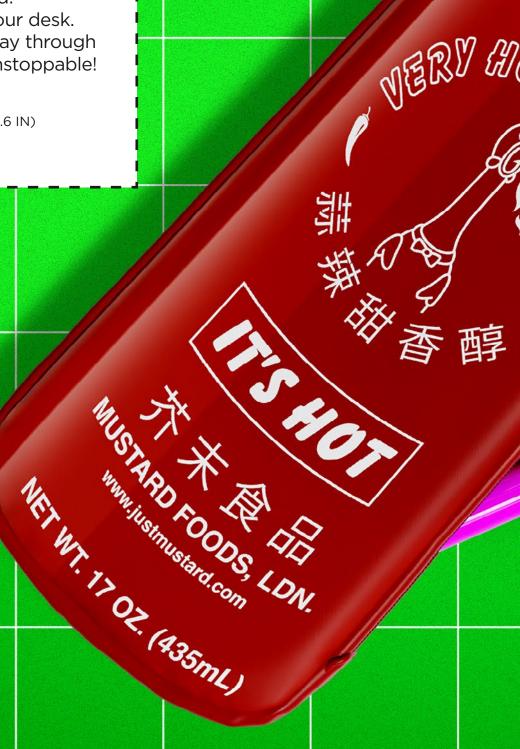

## Desktop looking tasteless?

Don't be mild, be wild! Add a fiery kick to your desk. Srira-cha-cha your way through deadlines and feel unstoppable!

### M16256

SRIRACHA PENCIL CASE ITEM DIM: 22X6.7CM (8.6X2.6 IN)

INNER / OUTER 6/48 AVAILABLE SOON