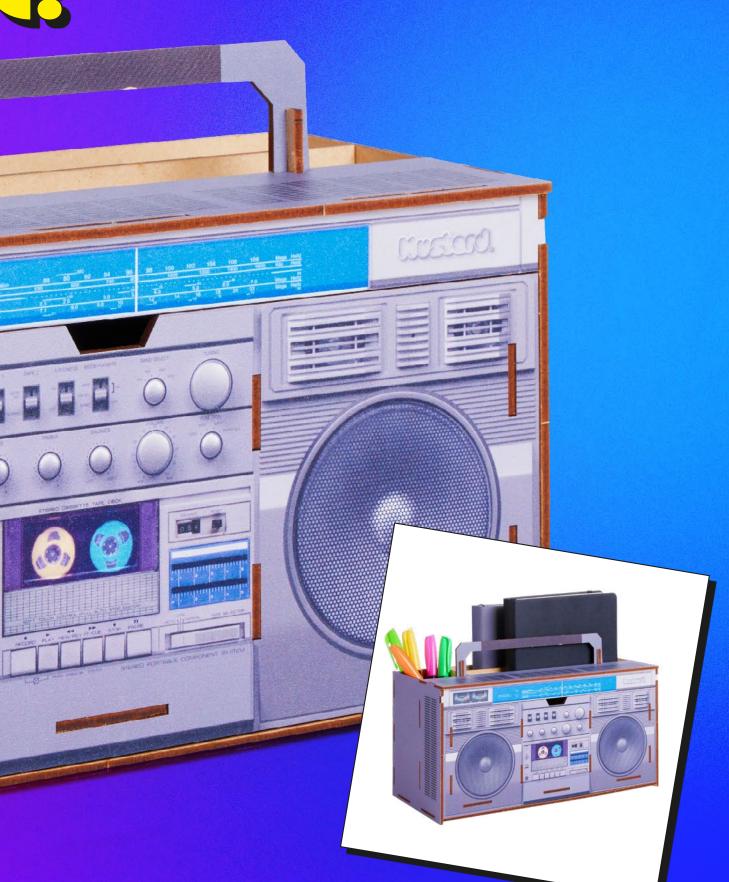

### M16250

CASSETTE STICKY NOTES
ITEM DIM: 100X164MM (3.9X6.4IN)
INNER / OUTER 6/48
AVAILABLE NOW

Blast from the past

A desk de-clutter party straight out of the '80s. Assemble this boom box and clutter's history, like your sanity.

150 NOTES STICK TO SHINE SURFACES TRANSPARENT NOTES

BOOM BOX ORGANISER
ITEM DIM: 30X12X15CM (11.8X4.7X5.9")
INNER / OUTER 6/24
AVAILABLE NOW