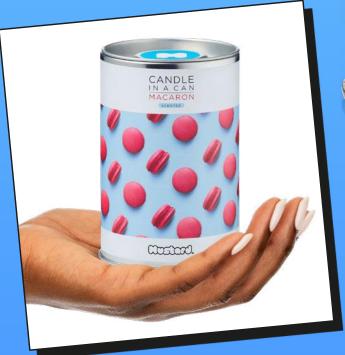

# **Retro Scents**

Give yourself a whiff of the sweet life with Mustard's signature candle in a can! The comforting and delicious scent of cookies, popcorn and macarons will keep you motivated (and possibly reaching for your stash of snacks).

# M15027

CANDLE IN A CAN MACARON ITEM DIM: 10X6.5 CM (2.56X3.94 ") INNER / OUTER 6/24 AVAILABLE NOW