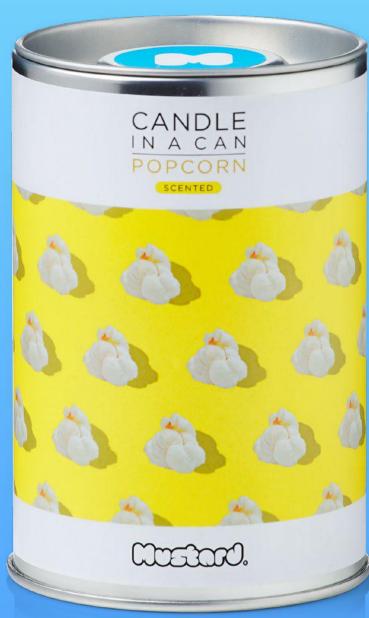

# **Retro Scents**

Give yourself a whiff of the sweet life with Mustard's signature candle in a can! The comforting and delicious scent of cookies, popcorn and macarons will keep you motivated (and possibly reaching for your stash of snacks).

# M15027C

CANDLE IN A CAN POP CORN ITEM DIM: 10X6.5 CM (2.56X3.94 ") INNER / OUTER 6/24 AVAILABLE NOW

SOY WAX!

45 HRS BURNING TIME