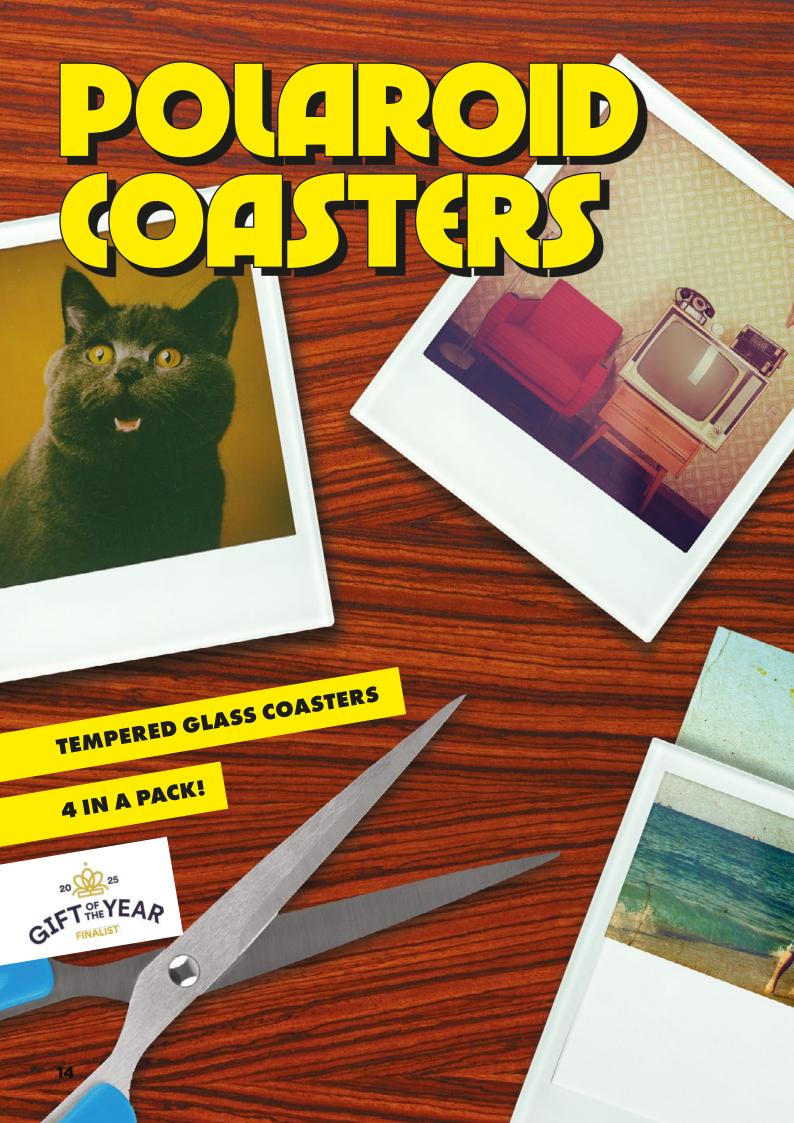

# Instant coaster

Show off your best (or worst) photos with Mustard's Rainbow Magnetic Frames. With six colorful designs-orange, yellow, green, blue, purple, and pink—these fridge magnets hold photos, notes, and memos in style.

# M16192

RAINBOW FRAMES

ITEM DIM: 6X0.2X09CM (2.36X0.08X3.5")
INNER / OUTER 6/96

AVAILÁBLE NOW