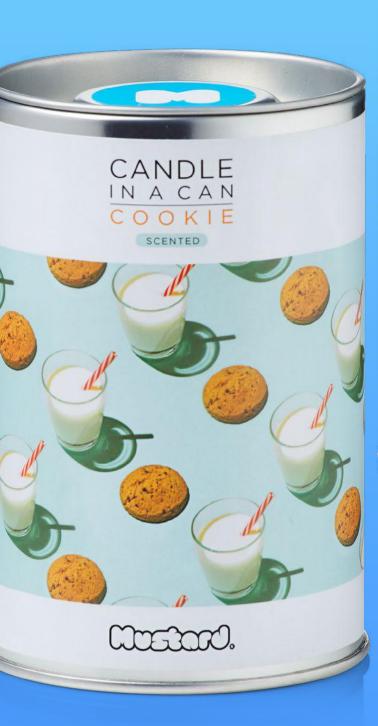

# **Retro Scents**

Give yourself a whiff of the sweet life with Mustard's signature candle in a can! The comforting and delicious scent of cookies, popcorn and macarons will keep you motivated (and possibly reaching for your stash of snacks).

## M15027B

CANDLE IN A CAN COOKIES ITEM DIM: 10X6.5 CM (2.56X3.94 ") INNER / OUTER 6/24 AVAILABLE NOW