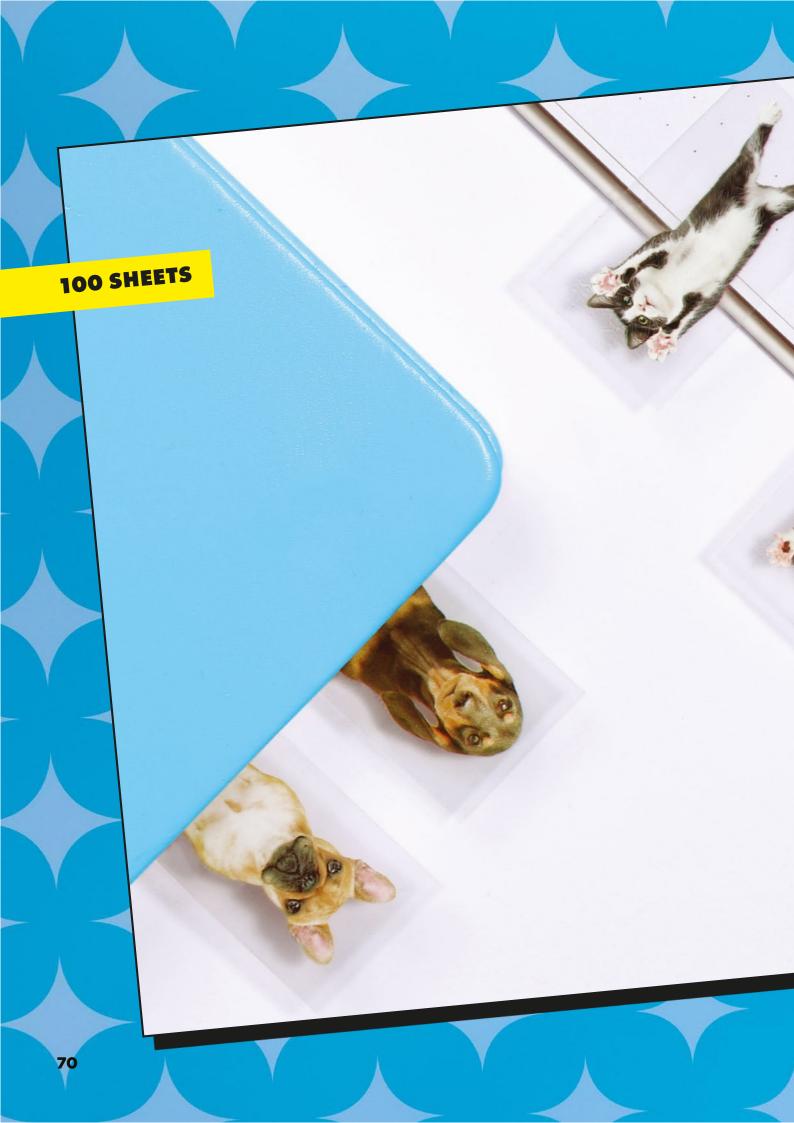

## The world cutest sticky notes!

Let's face it, we all wished that a small and cute pet followed us everywhere to remind us of the important things we don't want to forget... Well, at Mustard, we did. So we turned our most loved pets into sticky notes for you to display everywhere.

### M16079A

DOG STICKY NOTES
ITEM DIM: 2.5X6.2X11.5 CM (0.98X2.44X4.53 ")
INNER / OUTER 6/48
AVAILABLE NOW

### M16079B

CAT STICKY NOTES ITEM DIM: 2.5X6.2X11.5 CM (0.98X2.44X4.53 ") INNER / OUTER 6/48 AVAILABLE NOW

150 SHEETS