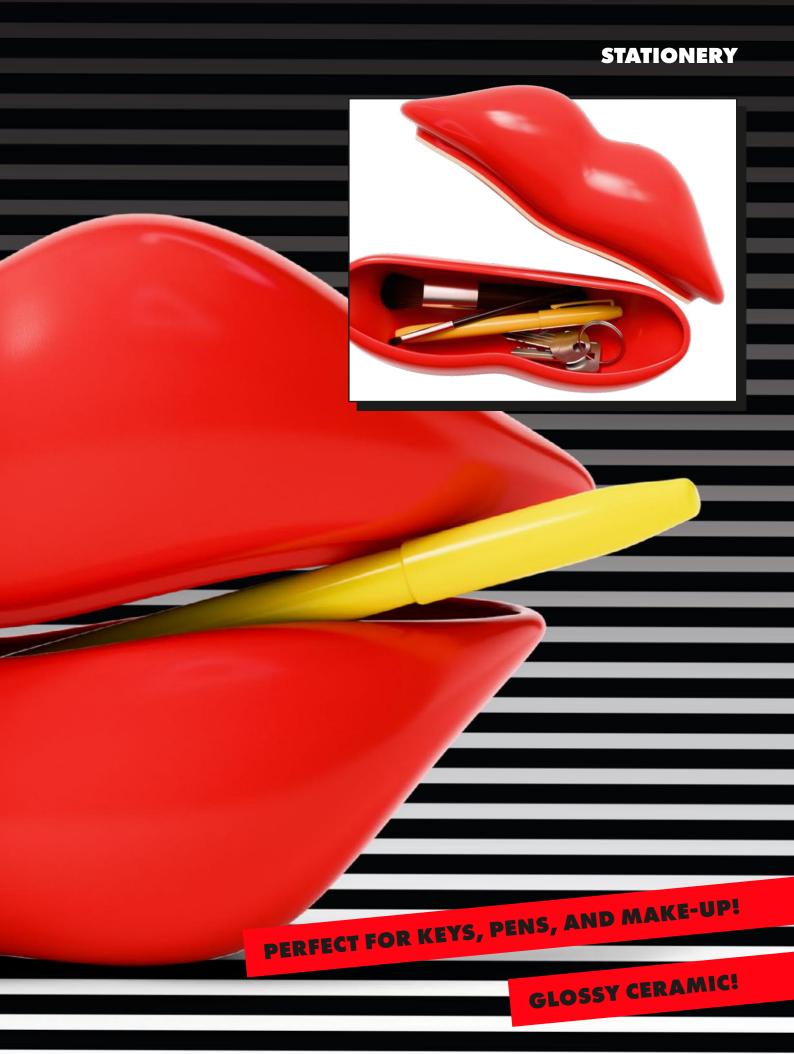

## Mwah!

For make-up, pens, or secret snacks.

This lip-shaped box is here to hold your skeletons and look fabulous while doing it.

M14004 HOT LIPS ITEM DIM: 223X122X70 (8.7X4.8X2.7 IN) INNER / OUTER 6/48 AVAILABLE NOW