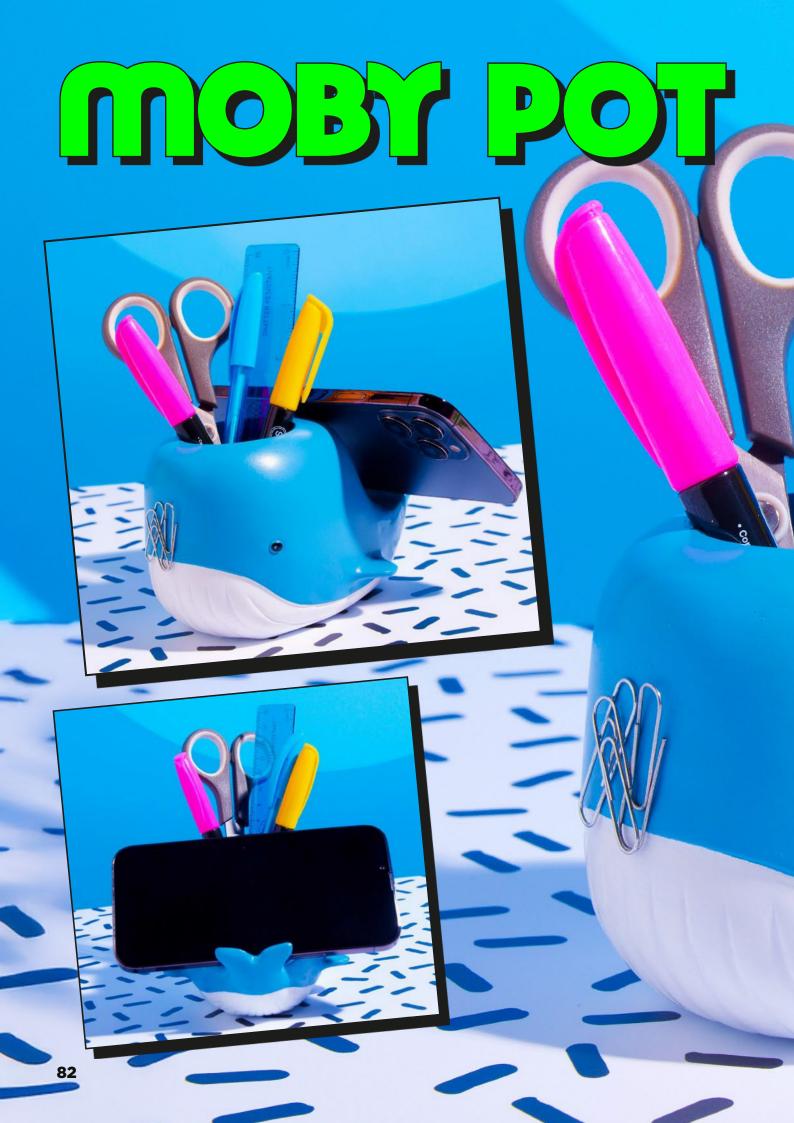

# Drowking in work?

This gentle giant will remind you to take a breath and then keep on swimming. Cute and convenient, this pen pot brings a pop of personality to your desk, and you'll be having a whale of a time before you know it.

# M16225

MOBY PEN POT

ITEM DIM: 14.4X11.5X16.7 CM (5.67X4.53X6.57 ") INNER / OUTER 6/24

**AVAILABLE NOW** 

**MAGNETIC FRONT!** 

MADE IN POLYRESIN

**52 PAPER PILL IN A BOTTLE** 