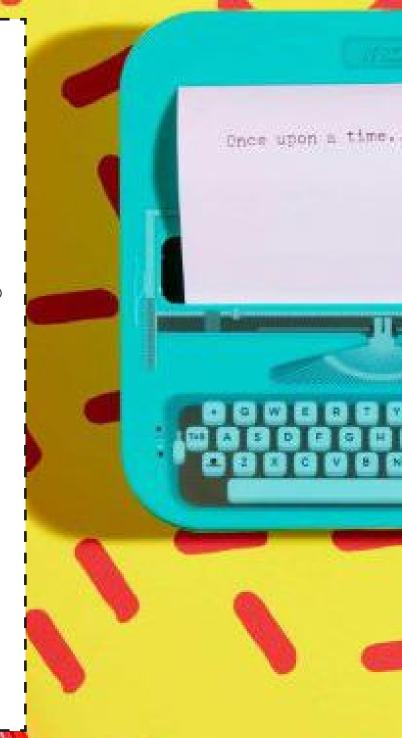

# Sticky Clicky Clack

Unleash snarky memos faster than a gossip spill at the water cooler. Your colleagues will think you've gon-zo mad.

M16077B

STICKY NOTES ITEM DIM: 9.45X9.45X2.4 CM (3.72X3.72X9.4 ")

INNER / OUTER 6/48 AVAILABLE NOW