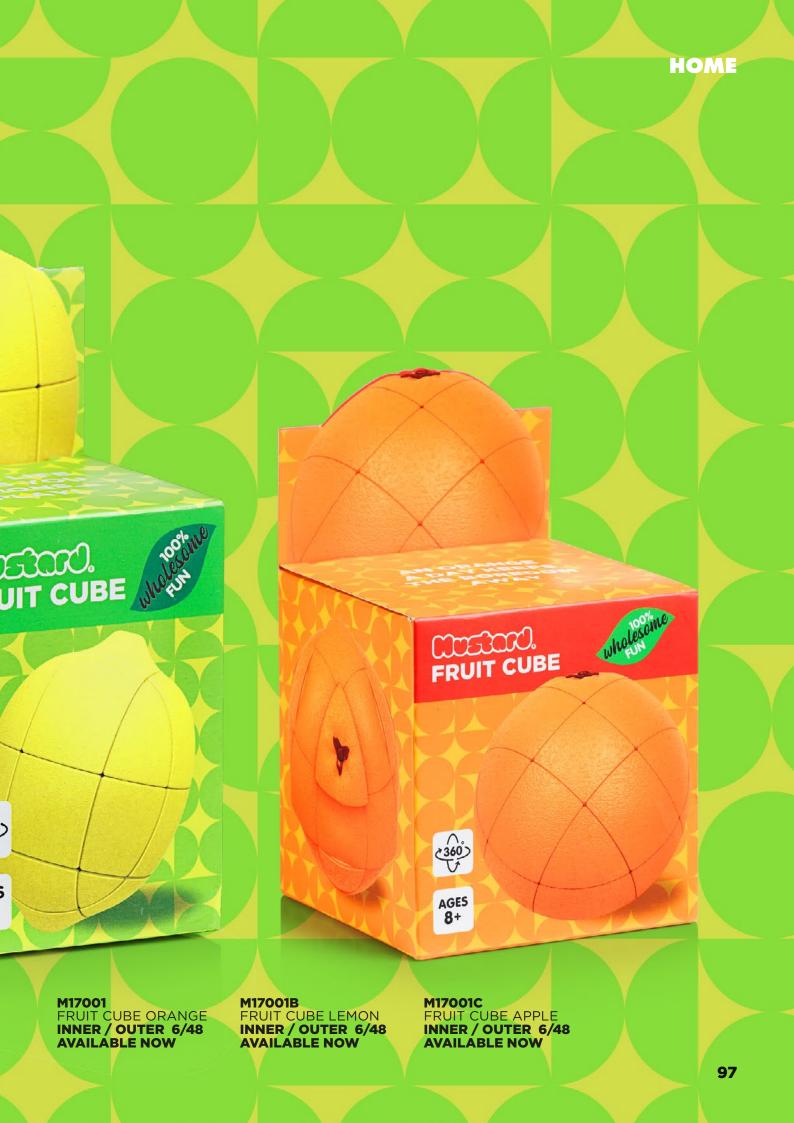

# FUIT WEST

# 1 of your 5-a-day-play away!

Twist, turn, and solve with puzzle cubes disguised as your favourite fruits. Whether it's an orange, lemon, or apple, these puzzles offer a fresh twist on brain-teasing fun.