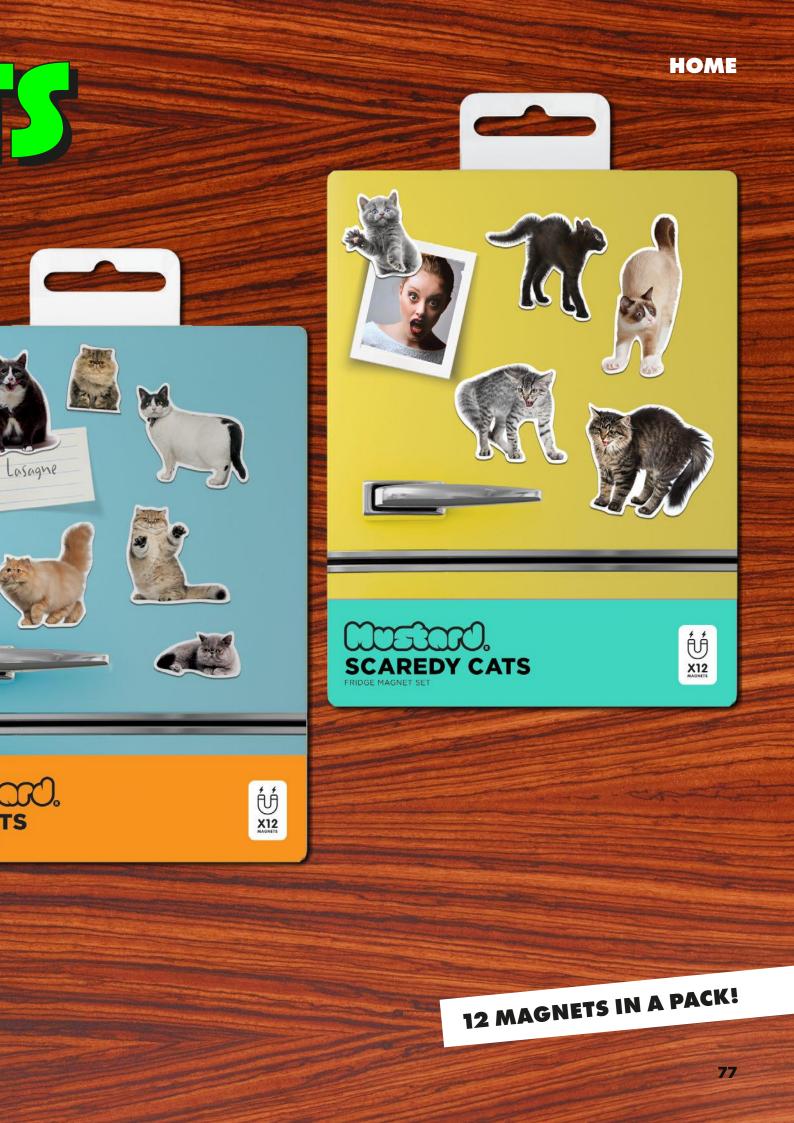

# CAT MAGNET

# Fur-middable magnets

These magnets hang onto your stuff with cat-like reflexes. They're as clingy as a new-born kitten without the need for too much attention.

M16201 ACTION CAT MAGNETS INNER / OUTER 6/48 AVAILABLE NOW

M16201B FAT CAT MAGNETS INNER / OUTER 6/48 AVAILABLE NOW

M16201C SCAREDY CAT MAGNETS INNER / OUTER 6/48 AVAILABLE NOW