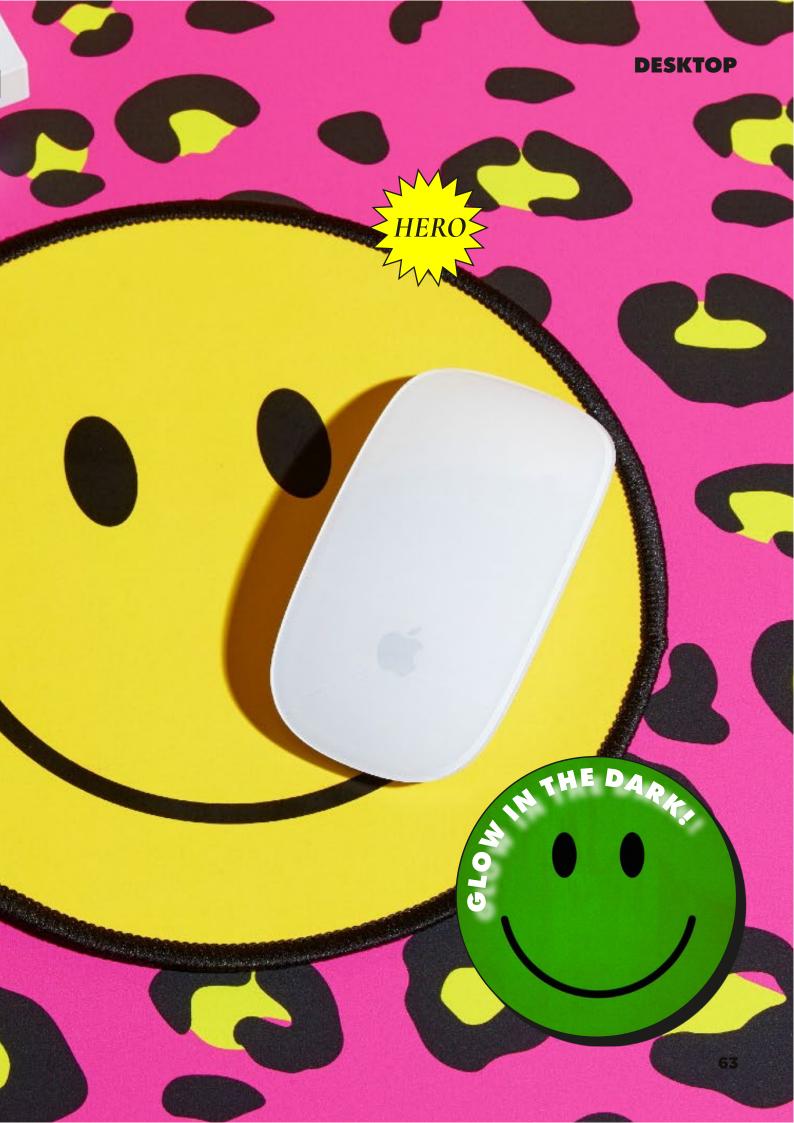

## A smile a day keeps the boredom away!

Slap a smile under your mouse and possibly on your face. Makes clicking through chaos a grin affair.

### M11050D

HAPPY FACE MOUSE MAT ITEM DIM: Ø19CM (7.48") INNER / OUTER 6/48 AVAILABLE NOW

M11072A
PIXEL WIPES
ITEM DIM: 10X12CM
INNER / OUTER 6/48
AVAILABLE NOW

M11072B
PIXEL WIPES
ITEM DIM: 10X12CM
INNER / OUTER 6/48
AVAILABLE NOW