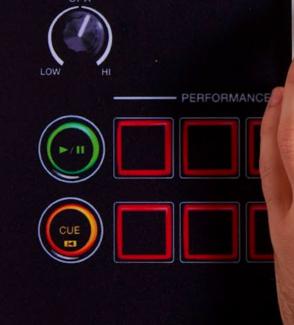

## A Dj-mat Saved my life

This desk mat turns your desk into the hottest spot around.

NEOPRENE DESK PROTECTOR ITEM DIM: 40X60CM (15.7X23.5") INNER / OUTER 6/24 AVAILABLE NOW

COMEY FORM