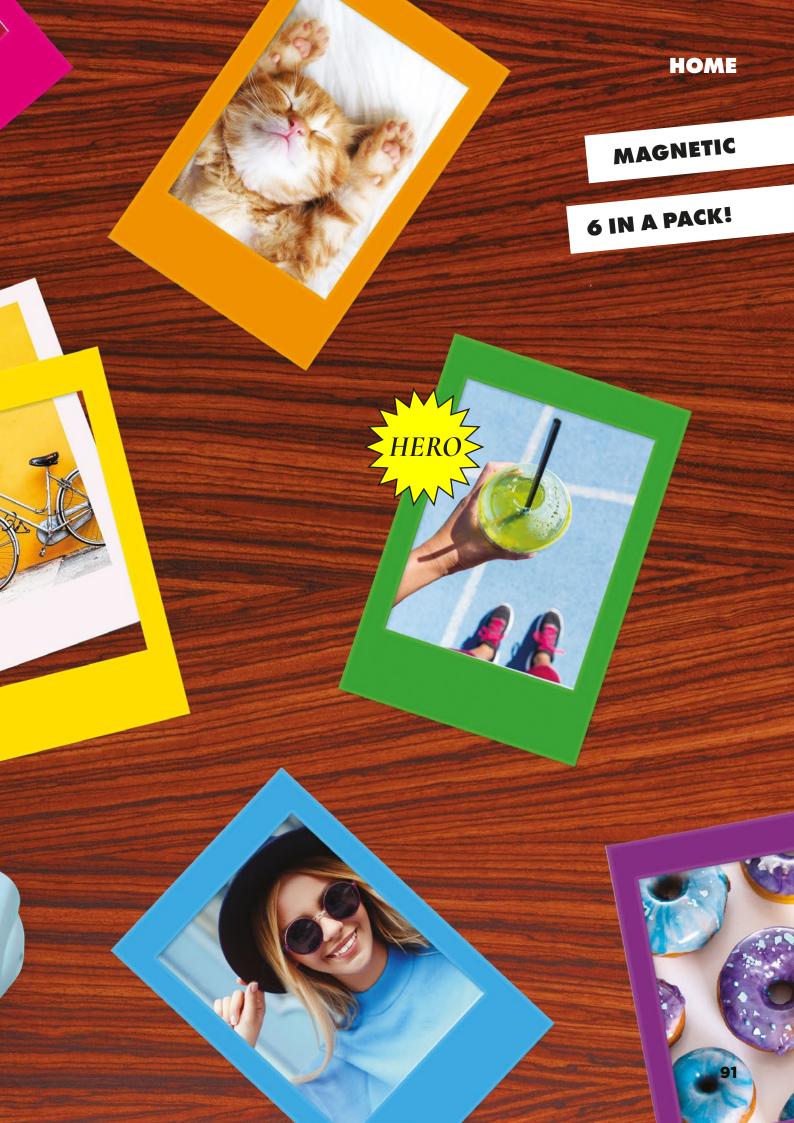

# Instant coaster

Show off your best (or worst) photos with Mustard's Rainbow Magnetic Frames. With six colorful designs-orange, yellow, green, blue, purple, and pink—these fridge magnets hold photos, notes, and memos in style.

# M16192

RAINBOW FRAMES

ITEM DIM: 6X0.2X09CM (2.36X0.08X3.5")
INNER / OUTER 6/96

AVAILÁBLE NOW