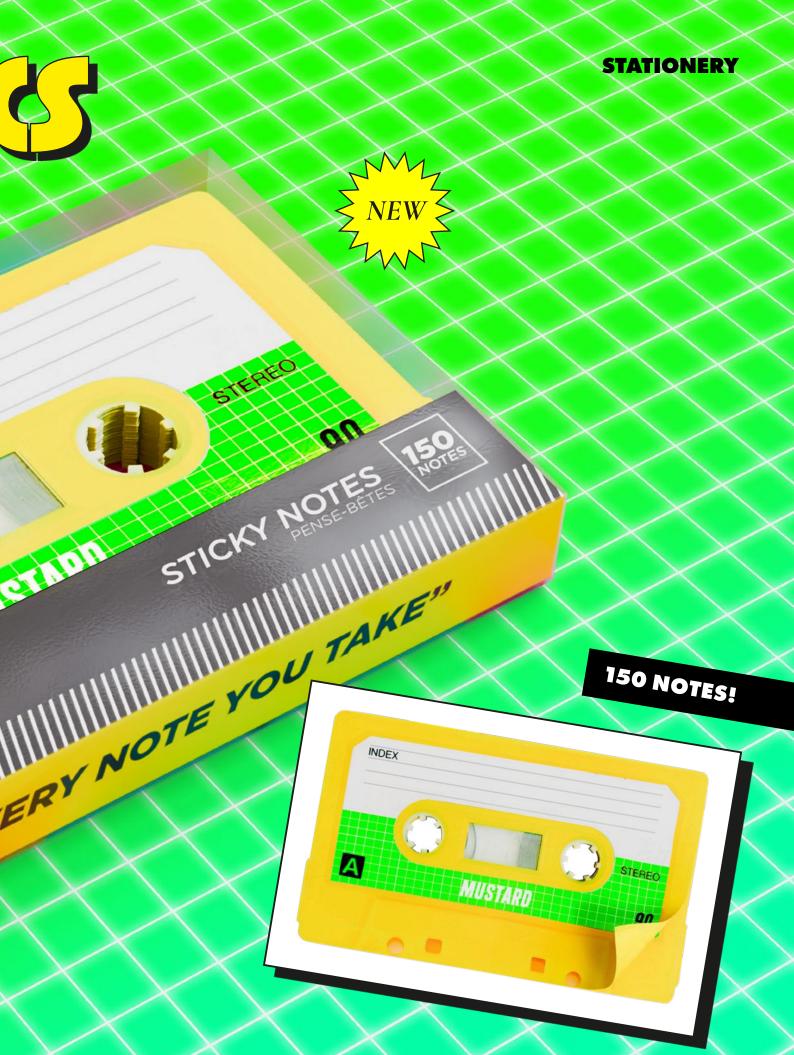

### Stick to the beat!

Write your to-dos on these cassette sticky notes to re-live the 80s glory days!

### M16250

CASSETTE STICKY NOTES
ITEM DIM: 100X164MM (3.9X6.4IN)
INNER / OUTER 6/48
AVAILABLE NOW

Blast from the past

A desk de-clutter party straight out of the '80s. Assemble this boom box and clutter's history, like your sanity.