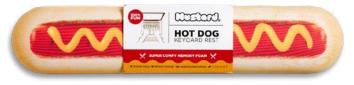

# Fry 'n' type combo

Type on the comfort of fast-food. Let your wrists relish a hotdog while your mouse chills on fries. Feed your desires, zero guilt.

## M11061

HOT DOG KEYBOARD REST ITEM DIM: 44X8.7CM (3.15X1X15.75 ") INNER / OUTER 6/24 AVAILABLE NOW