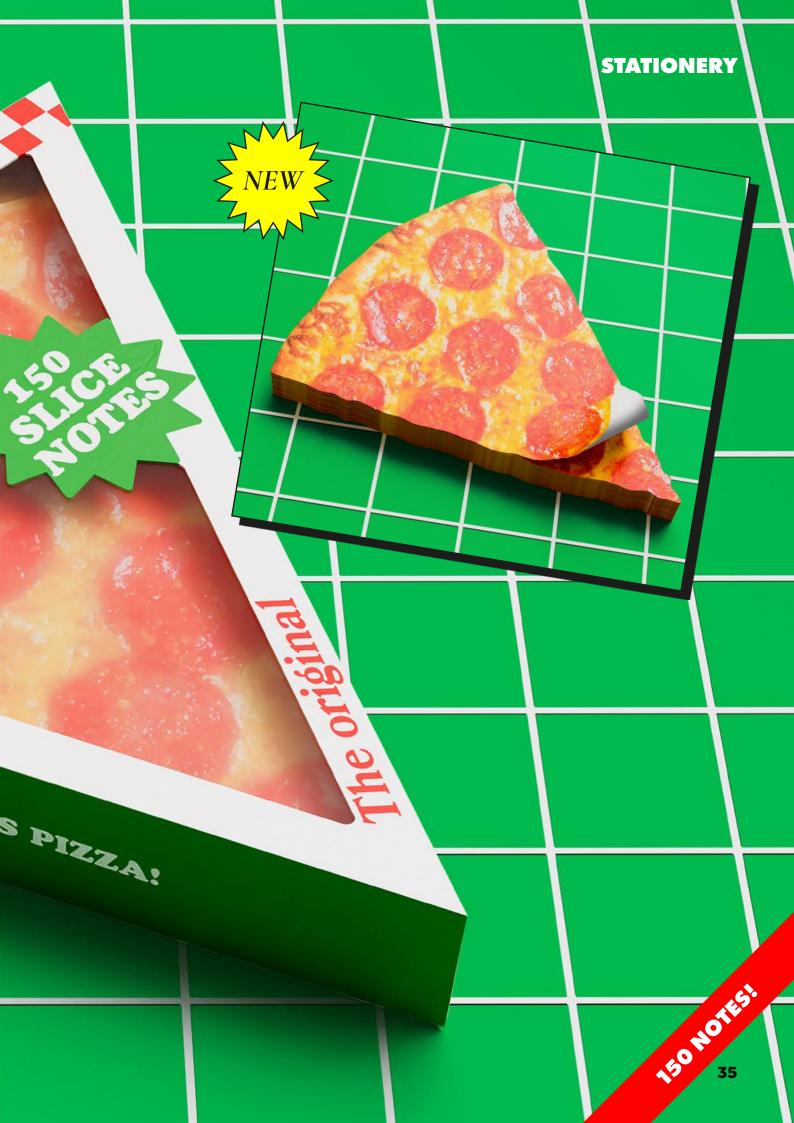

## Grab a slice!

Ordinary sticky notes get the job done, but our toasty notes pack more of a bite. Jot down reminders and to-do lists on each golden slice and try not to reach for the butter...

## M16120

TOASTY STICKY NOTES **ITEM DIM:** 10X11.5X1.5 CM (3.94X4.53X0.59")

INNER / OUTER 6/48 AVAILABLE NOW