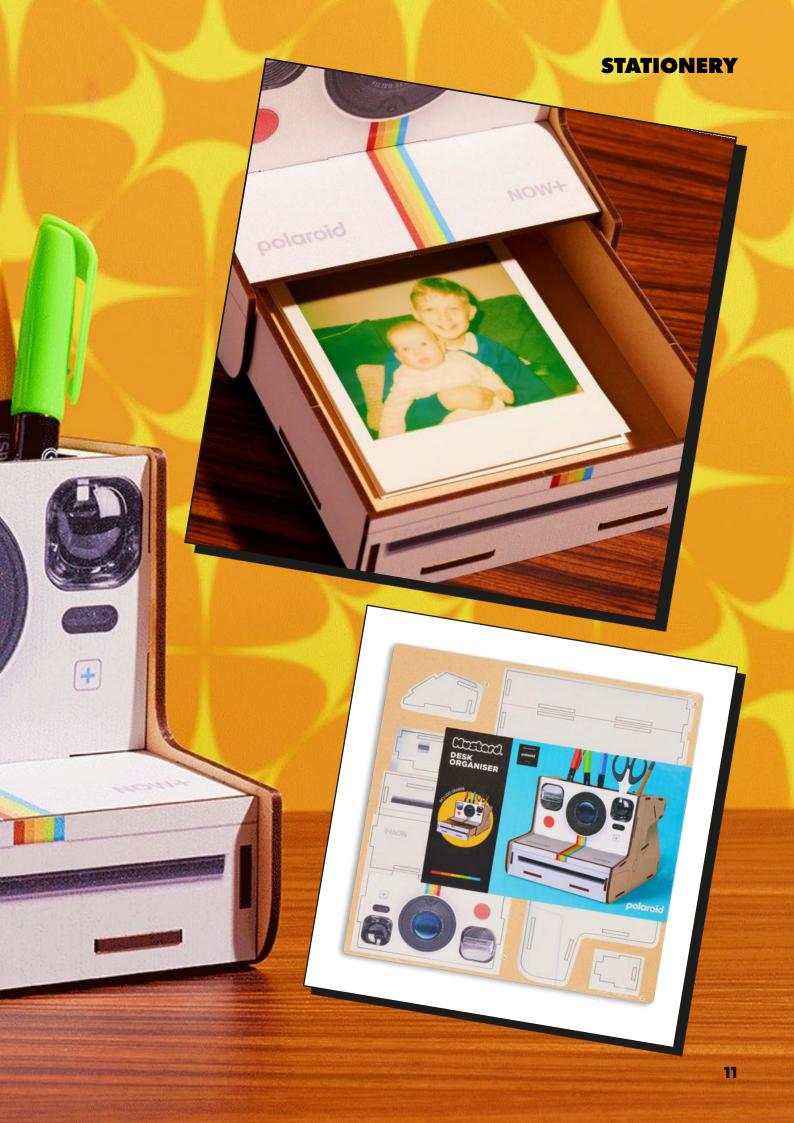

## Capture the chaos!

Overworking again? Your drink stays as hot as Donna Summer's stuff, making those deadlines a bit less depressing.

POLAROID DIY PEN POT ITEM DIM: 14.8X12.3X20CM (5.8X4.8X7.8") INNER / OUTER 6/24 AVAILABLE NOW

Officially Licensed Product

polaroid

**EASY TO ASSEMBLE** 