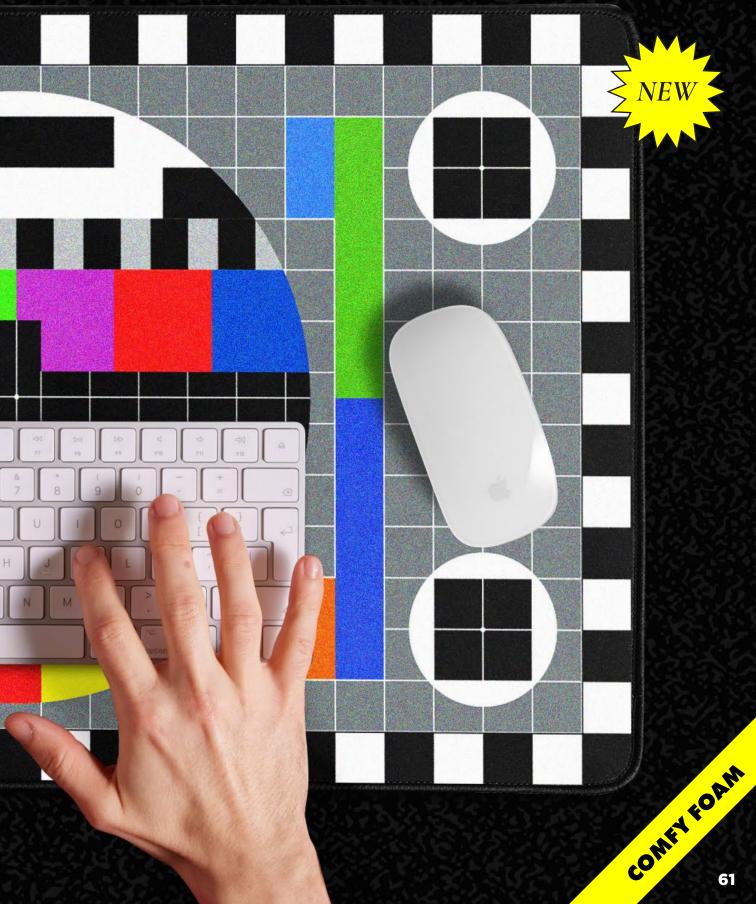

### Retro sass, full blast

Tired of basic desk mats? Bring some 80s chaos with this TV test pattern mat! Splash-proof and easy to clean - now, go calibrate your life (or just nap on it).

### M11077

CALIBRATION STATION

ITEM DIM: 40X60CM (15.7X23.5")
INNER / OUTER 6/24
AVAILABLE SOON

**DESKTOP** 