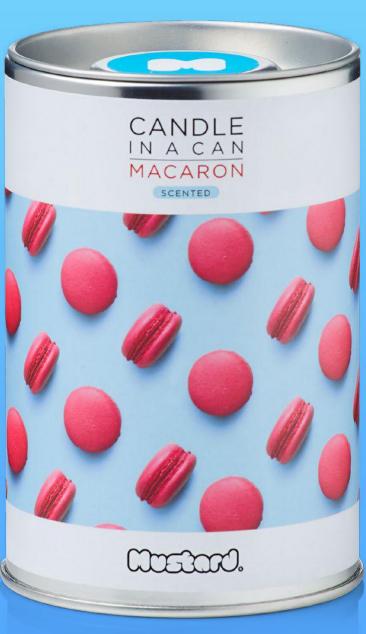

# **Retro Scents**

Give yourself a whiff of the sweet life with Mustard's signature candle in a can! The comforting and delicious scent of cookies, popcorn and macarons will keep you motivated (and possibly reaching for your stash of snacks).

# M15027

CANDLE IN A CAN MACARON ITEM DIM: 10X6.5 CM (2.56X3.94 ") INNER / OUTER 6/24 AVAILABLE NOW