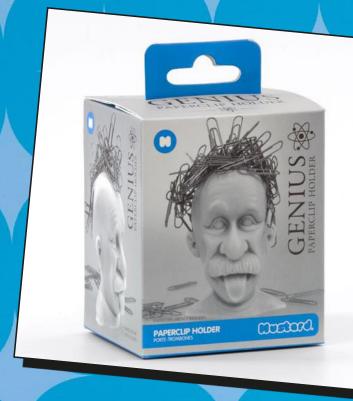

# Smarten up your desk, the genius way!

Every genius needs paperclips to organise his best ideas. What we found out is that they are in fact perfect for holding paperclips, so we made one genius magnet paperclip holder for all the aspirant genii out there.

M16028
GENIUS PAPERCLIP HOLDER
ITEM DIM: 7X6.5X9.7CM (2.76X2.56X3.82")
INNER / OUTER 6/48
AVAILABLE NOW