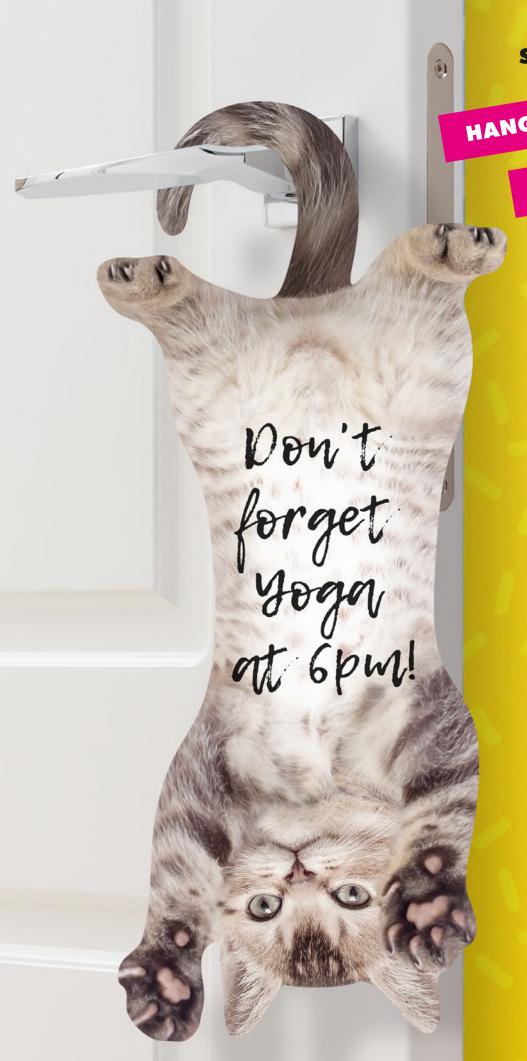

# CAT MAGNET

# Fur-middable magnets

These magnets hang onto your stuff with cat-like reflexes. They're as clingy as a new-born kitten without the need for too much attention.

M16201 ACTION CAT MAGNETS INNER / OUTER 6/48 AVAILABLE NOW

M16201B FAT CAT MAGNETS INNER / OUTER 6/48 AVAILABLE NOW

M16201C SCAREDY CAT MAGNETS INNER / OUTER 6/48 AVAILABLE NOW