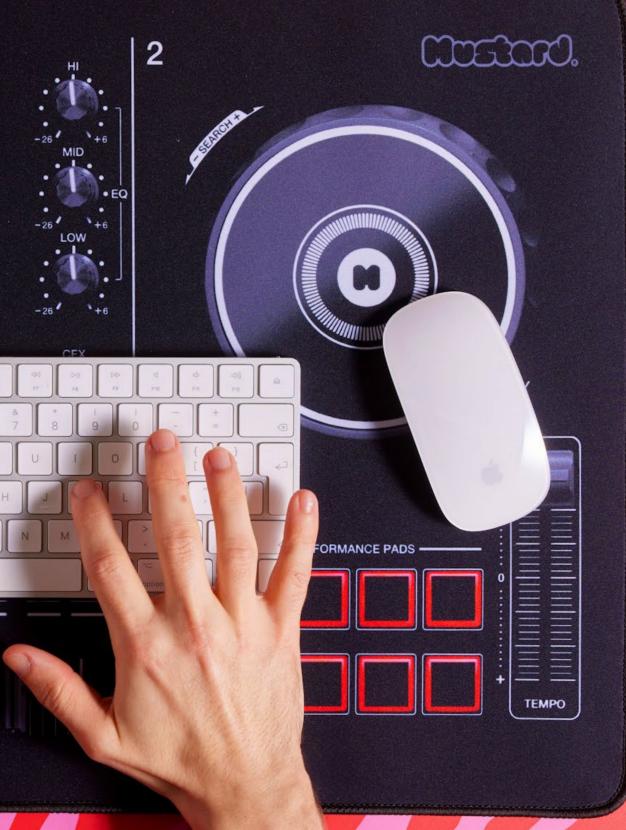

## A Dj-mat Saved my life

This desk mat turns your desk into the hottest spot around.

NEOPRENE DESK PROTECTOR ITEM DIM: 40X60CM (15.7X23.5") INNER / OUTER 6/24 AVAILABLE NOW

COMEY FORM