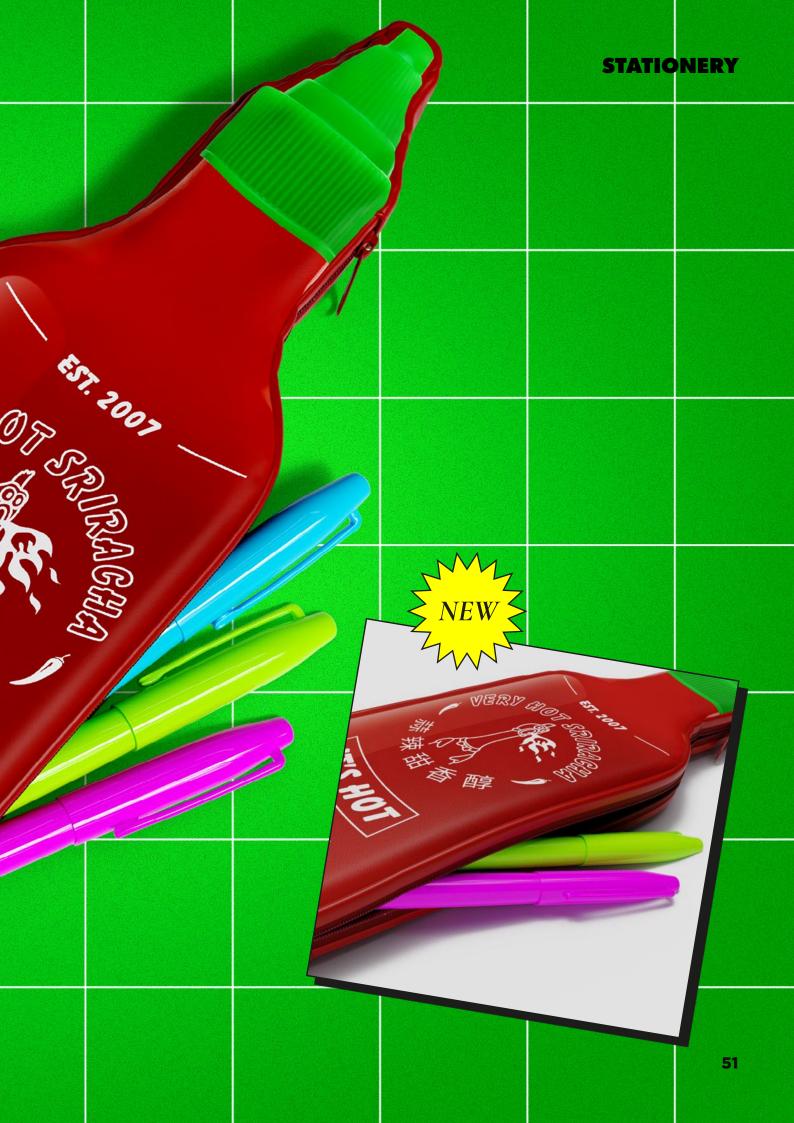

## Desktop looking tasteless?

Don't be mild, be wild! Add a fiery kick to your desk. Srira-cha-cha your way through deadlines and feel unstoppable!

### M16256

SRIRACHA PENCIL CASE ITEM DIM: 22X6.7CM (8.6X2.6 IN)

INNER / OUTER 6/48 AVAILABLE SOON