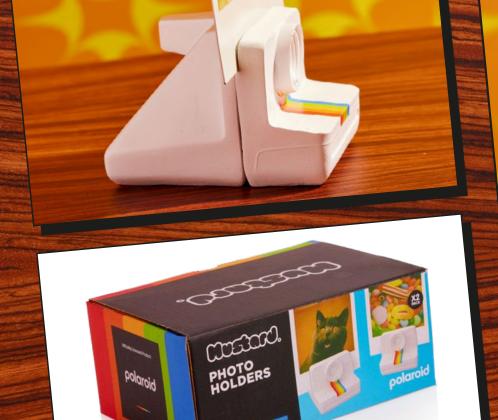

# Petite polaroid!

Showcase your memories with these Polaroid Photo Holders—perfect for your bedside or desk. Let your photos stand tall and tell their stories.

## M16240

POLAROID PHOTO HOLDERS
ITEM DIM: 7.5X4.7X5.5 CM (2.9X1.8X2.1")
INNER / OUTER 6/48
AVAILABLE NOW