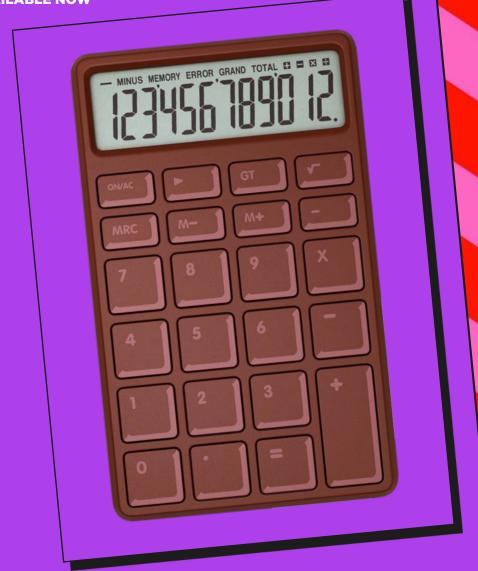

### M11082C

GUMMY BEAR MOUSE REST - RED ITEM DIM: 137X70MM (5.3 X 2.7IN) INNER / OUTER 6/48 AVAILABLE NOW

Smarty Bar!

Crunch numbers with a calculator that looks as sweet as it sounds. This "her-shey say what?" gadget will make every math problem a little less bitter, adding sugar to any sum.

M11050C

PIZZA MOUSE MAT ITEM DIM: Ø19CM (7.48") INNER / OUTER 6/48 AVAILABLE NOW

12 DIGIT DISPLAY!