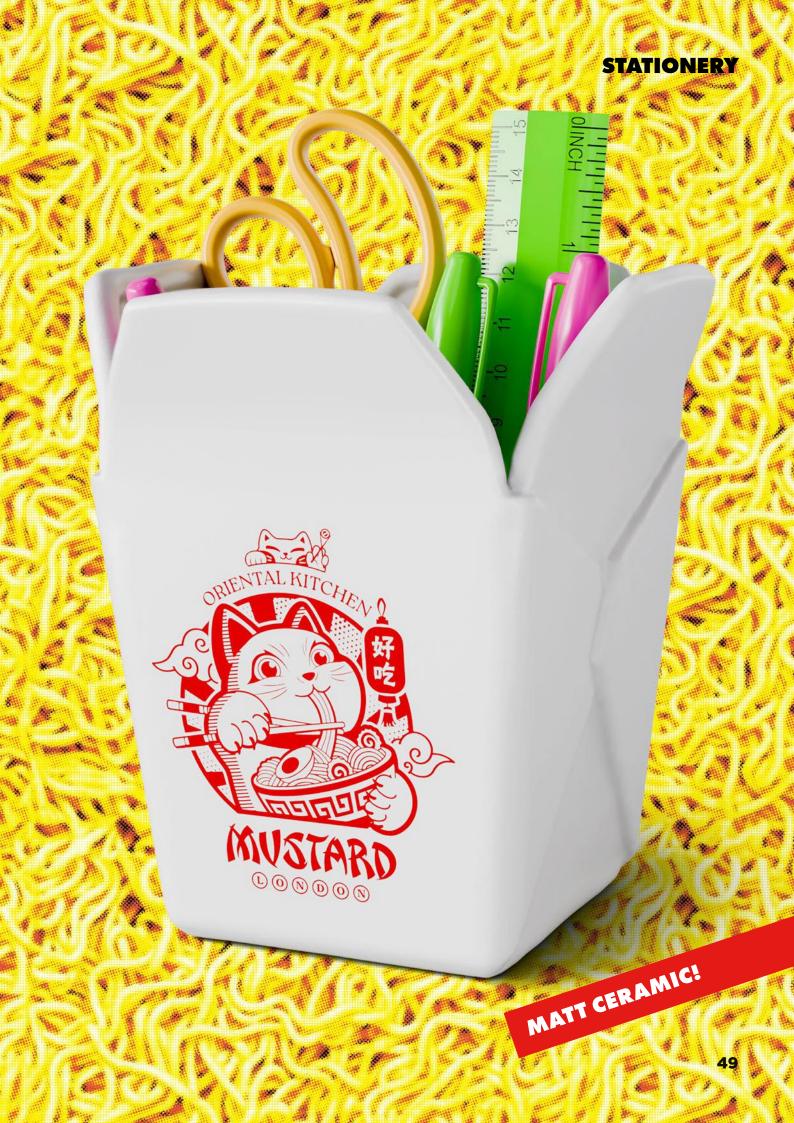

## Noodle Organiser!

Store your pens in this noodle box and take your organisation to-go.

CERAMIC PEN POT ITEM DIM: 12X10.9X11.3CM (4.72X4.29X4.44") INNER / OUTER 6/48 AVAILABLE NOW