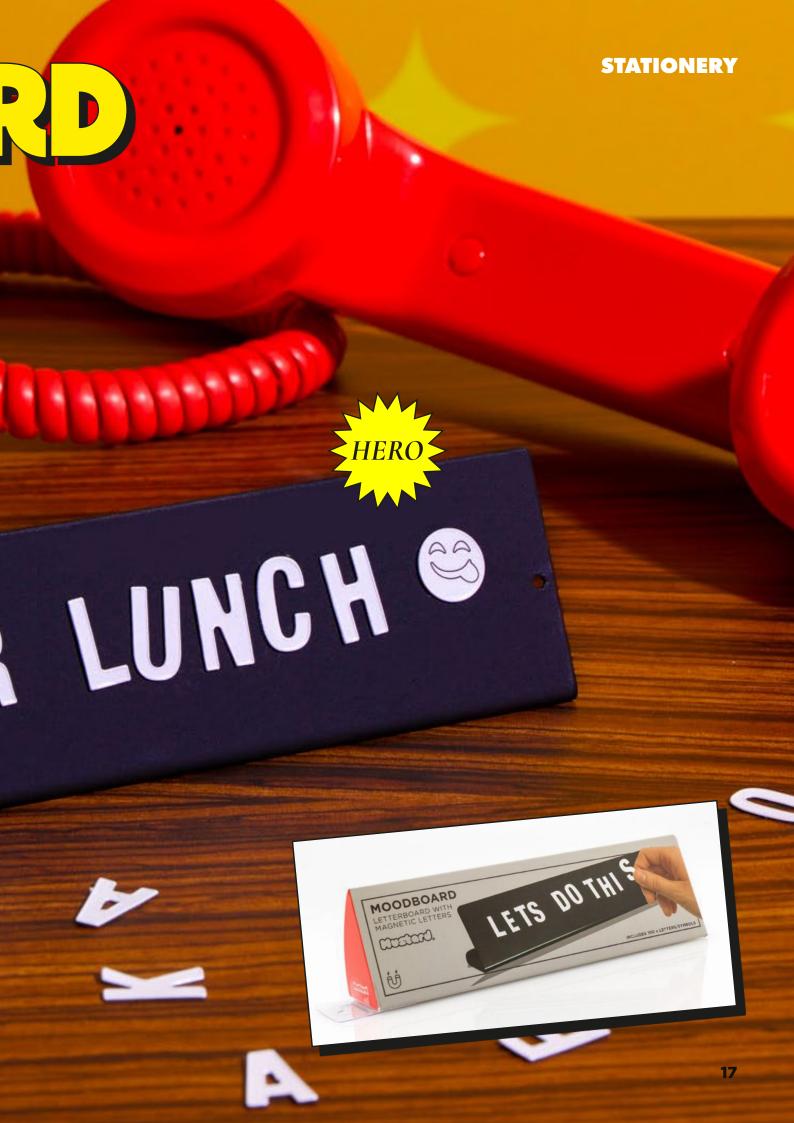

## Express yourself!

Mustard's Magnetic Moodboard includes over 100 letters and symbols to express your thoughts in style—right on your desk. Guaranteed to make a statement."

## M16216A

MAGNETIC BOARD

ITEM DIM: 2.78X4.8X16.9CM (1.06X1.89X6.65 ")

INNER / OUTER 6/96 AVAILABLE NOW

OUT FOR

INCLUDES 100 MAGNETIC LETTERS