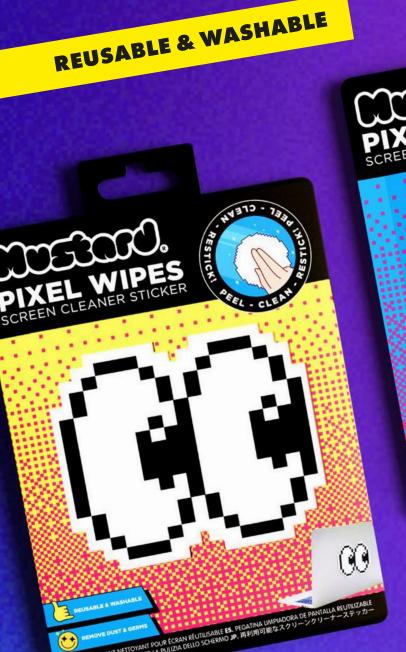

### M11050D

HAPPY FACE MOUSE MAT ITEM DIM: Ø19CM (7.48") INNER / OUTER 6/48 AVAILABLE NOW

M11072A
PIXEL WIPES
ITEM DIM: 10X12CM
INNER / OUTER 6/48
AVAILABLE NOW

M11072B
PIXEL WIPES
ITEM DIM: 10X12CM
INNER / OUTER 6/48
AVAILABLE NOW

M11072C
PIXEL WIPES
ITEM DIM: 10X12CM
INNER / OUTER 6/48
AVAILABLE NOW

## Smudgy screen cleaners

Stick, swipe, and clean with a twist of retro charm. Brighten and clean your screen with stickers that multitask as much as you do.