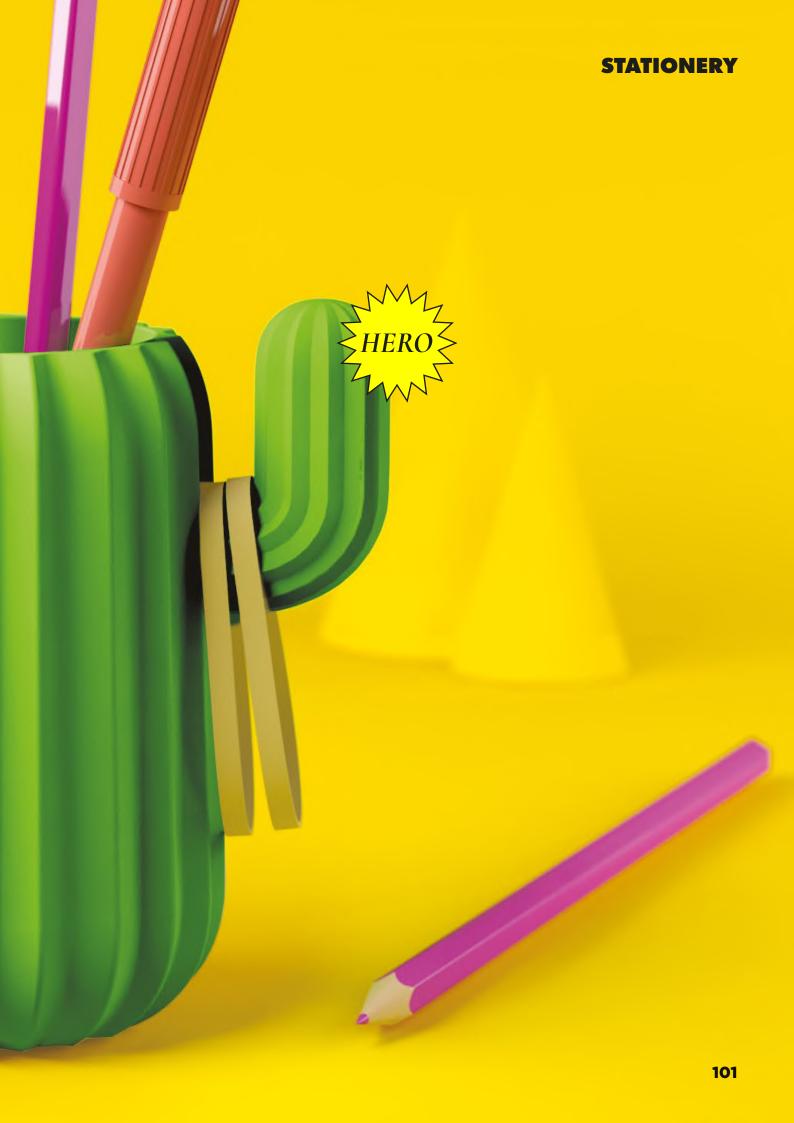

# Stay sharp, keep cool!

Calming and quirky, our Cactus collection takes inspiration from nature for a chilled out vibe. A succulent way to nail a trend.

# M16088

CACTUS PEN POT ITEM DIM: 3.8X4X16 CM (1.5X1.57X6.3") INNER / OUTER 6/24

**AVAILABLE NOW** 

**MAGNETIC AREA!** 

MADE IN POLYRESIN