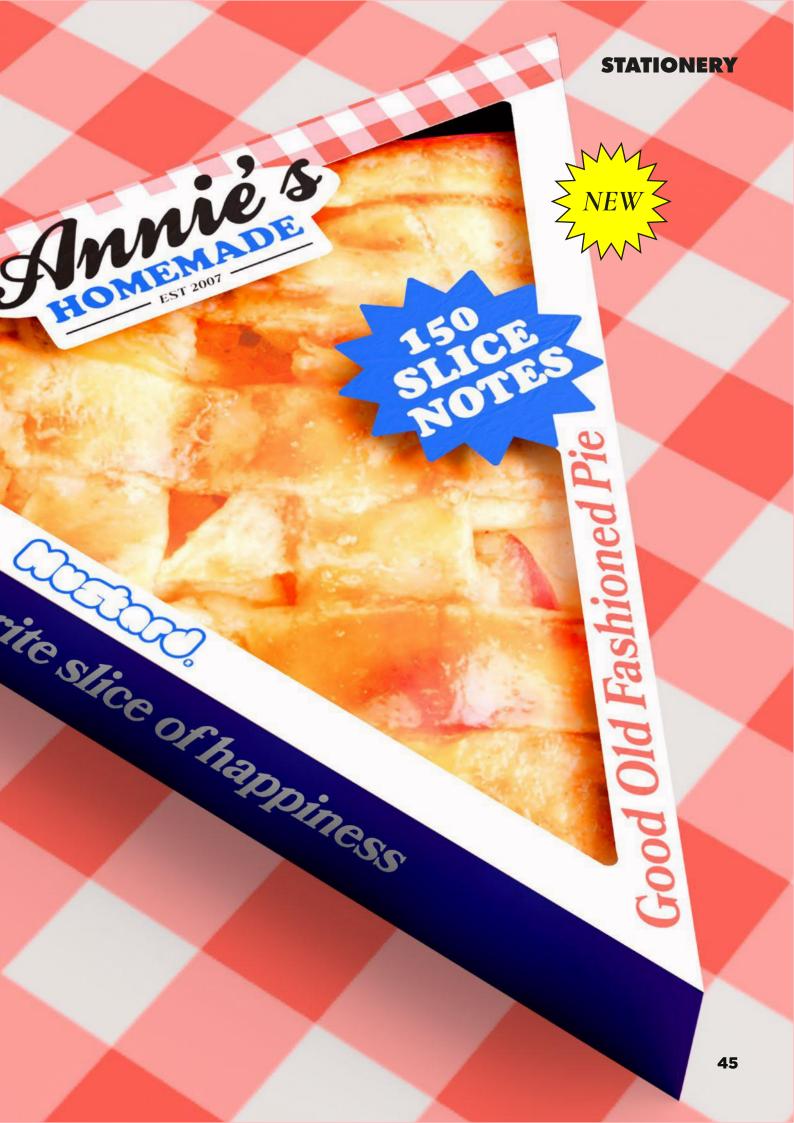

## Pie-perfect thoughts!

Keep your thoughts as sweet as grandma's pie. These sticky notes serve a side of dessert with your to-do list.

### M16255

APPLE PIE STICKY NOTES
ITEM DIM: 100X120MM (3.9X4.7IN)

INNER / OUTER 6/48 AVAILABLE SOON

### **150 NOTES**

46

rolls and add some umami to your reminders.

M16252 SUSHI BENTO STICKY NOTE & PAGE MARKER SET ITEM DIM: 23X11CM (9.05X4.33 IN) INNER / OUTER 6/48 AVAILABLE NOW