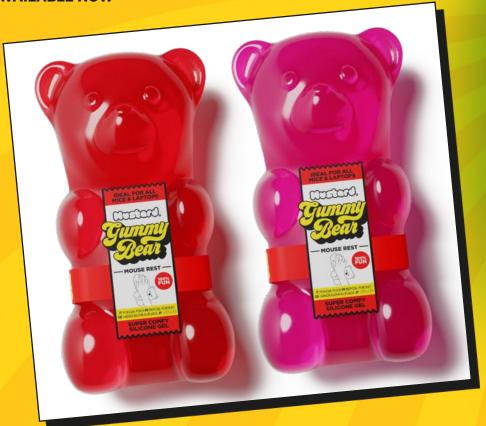

## A treat for your wrist

Don't hibernate—elevate! This gummy bear wrist rest is your sweet, squishy sidekick for even the longest workdays. It's a sugar rush for your desk that keeps you paw-sitively comfy and ready to take on the grind.

### M11082A

GUMMY BEAR MOUSE REST - PINK ITEM DIM: 137X70MM (5.3 X 2.7IN) INNER / OUTER 6/48 AVAILABLE NOW

### M11082B

GUMMY BEAR MOUSE REST - GREEN ITEM DIM: 137X70MM (5.3 X 2.7IN) INNER / OUTER 6/48 AVAILABLE NOW

### M11082C

GUMMY BEAR MOUSE REST - RED ITEM DIM: 137X70MM (5.3 X 2.7IN) INNER / OUTER 6/48 AVAILABLE NOW

Smarty Bar!

Crunch numbers with a calculator that looks as sweet as it sounds. This "her-shey say what?" gadget will make every math problem a little less bitter, adding sugar to any sum.