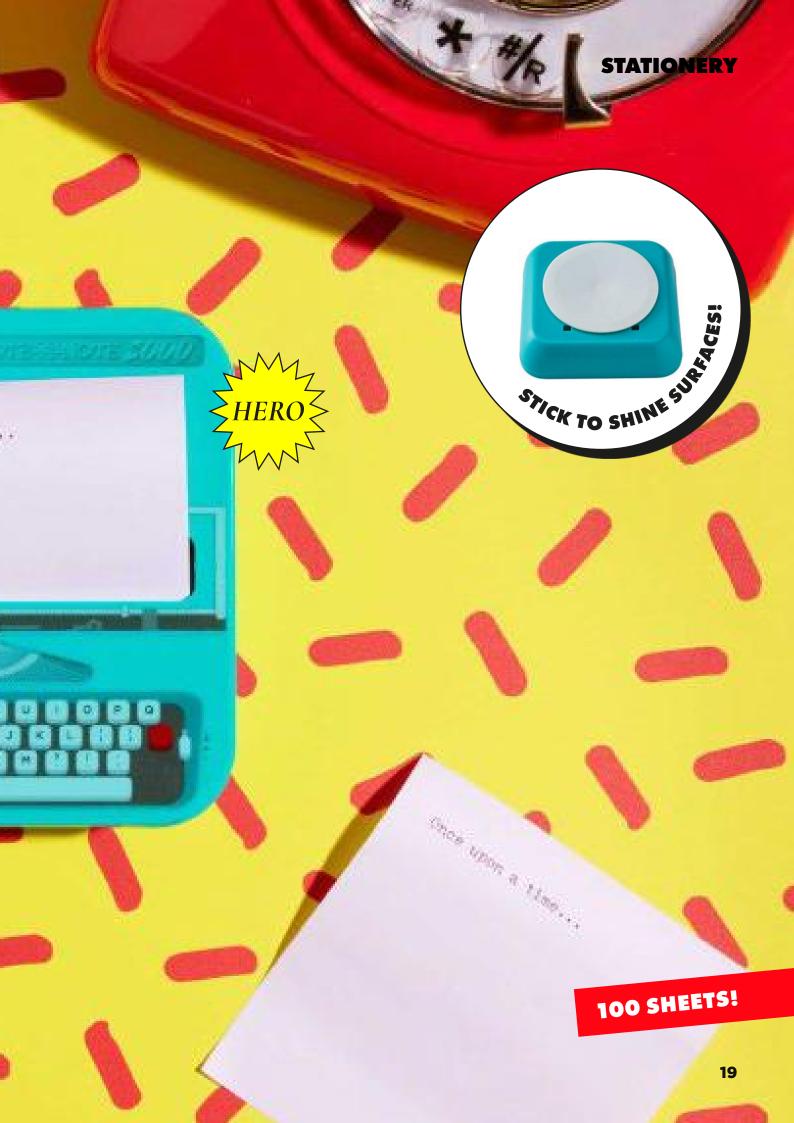

# Sticky Clicky Clack

Unleash snarky memos faster than a gossip spill at the water cooler. Your colleagues will think you've gon-zo mad.

M16077B

STICKY NOTES ITEM DIM: 9.45X9.45X2.4 CM (3.72X3.72X9.4 ")

INNER / OUTER 6/48 AVAILABLE NOW