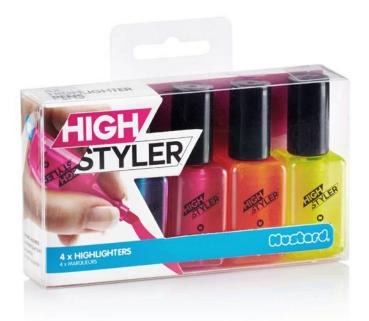

# Chic highlighters!

Ditch the dull for a dose of neon chic. Turn the bleh into Cher with every highlight.

# NG6015

HIGH STYLERS
ITEM DIM: 2.7X7.2X2.5 CM (2.83X0.98X0.018 ")
INNER / OUTER 6/48
AVAILABLE NOW