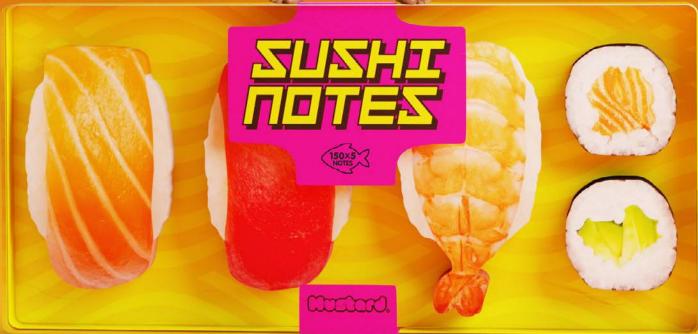

### **150 NOTES**

46

rolls and add some umami to your reminders.

M16252 SUSHI BENTO STICKY NOTE & PAGE MARKER SET ITEM DIM: 23X11CM (9.05X4.33 IN) INNER / OUTER 6/48 AVAILABLE NOW