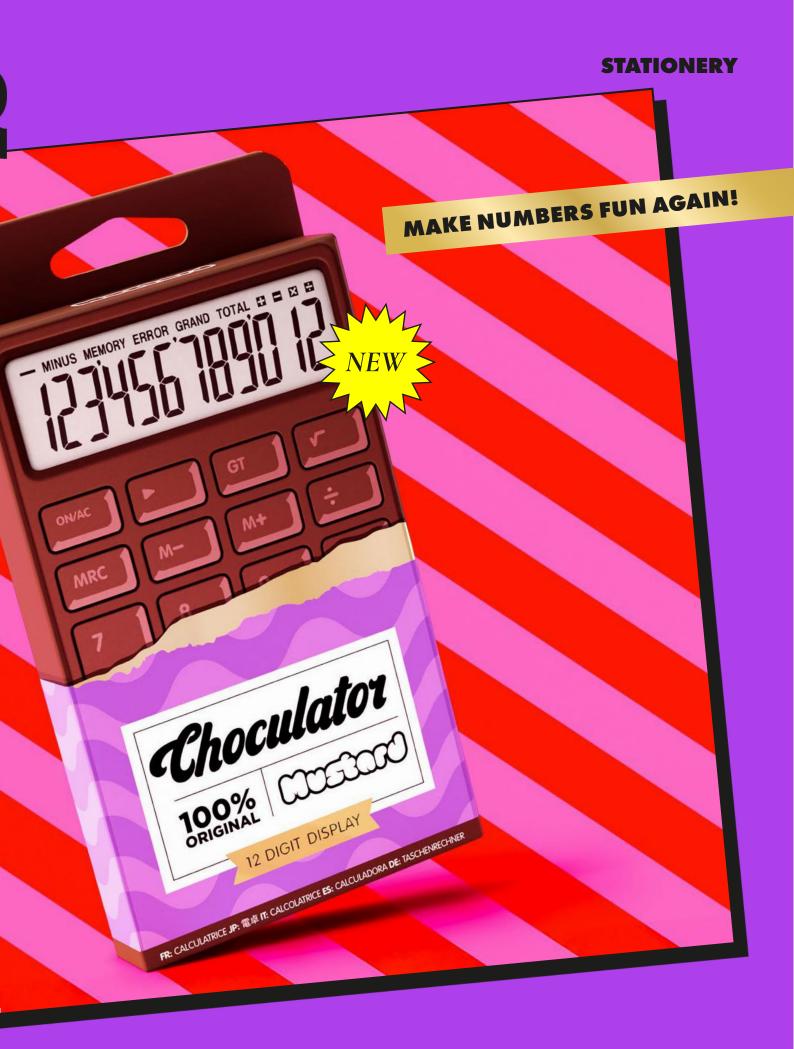

### M11082C

GUMMY BEAR MOUSE REST - RED ITEM DIM: 137X70MM (5.3 X 2.7IN) INNER / OUTER 6/48 AVAILABLE NOW

Smarty Bar!

Crunch numbers with a calculator that looks as sweet as it sounds. This "her-shey say what?" gadget will make every math problem a little less bitter, adding sugar to any sum.

M11050C

PIZZA MOUSE MAT ITEM DIM: Ø19CM (7.48") INNER / OUTER 6/48 AVAILABLE NOW

12 DIGIT DISPLAY!