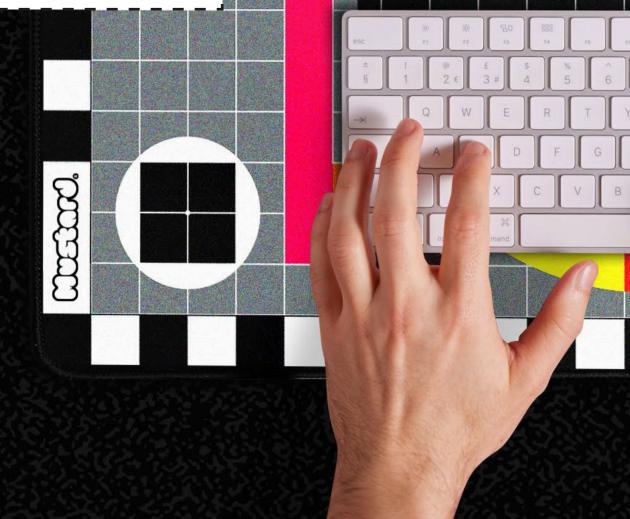

### Retro sass, full blast

Tired of basic desk mats? Bring some 80s chaos with this TV test pattern mat! Splash-proof and easy to clean - now, go calibrate your life (or just nap on it).

### M11077

CALIBRATION STATION

ITEM DIM: 40X60CM (15.7X23.5")
INNER / OUTER 6/24
AVAILABLE SOON

**DESKTOP** 