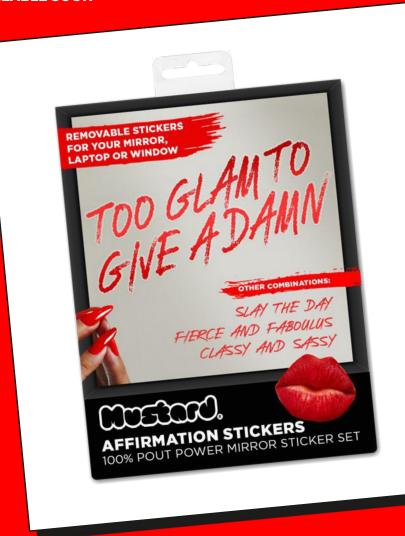

# 

Slay the day!

Because nothing screams "I'm fabulous" like lipstick and mirrors. Perfect for when checking yourself out or just practicing your "don't mess with me" face.

M14005

MIRROR STICKERS
ITEM DIM: 13.5X18CM
INNER / OUTER 6/48
AVAILABLE SOON