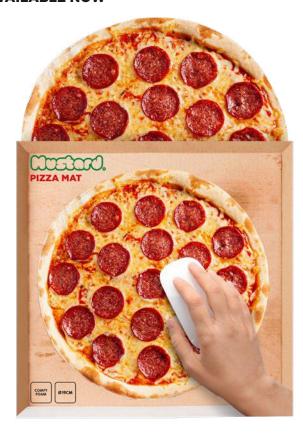

## Carb free comfort

Cradle your wrists on croissants and baguettes. A french love that'll never let you down—all carbs, no breaks!

SUPER COMFY!

## Croissant Mouse Rest

M11050C

PIZZA MOUSE MAT ITEM DIM: Ø19CM (7.48") INNER / OUTER 6/48 AVAILABLE NOW

## Mamma Mia!

Your mouse never nibbled something so scrumptious. Turn your desk into a one big distraction.

M11050C

PIZZA MOUSE MAT ITEM DIM: Ø19CM (7.48") INNER / OUTER 6/48 AVAILABLE NOW