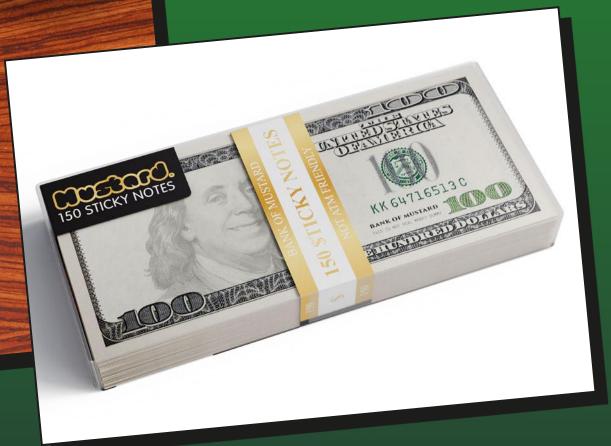

## Not ATM Friendly

Because all your notes are million-dollar ideas. Ideal for making it rain memos or bribing for coffee.

KK 64716513C

BANK OF MUSTARD

M16246 CASH STICKY NOTES ITEM DIM: 16X8 CM (6.29X3.14") INNER / OUTER 6/48 AVAILABLE NOW