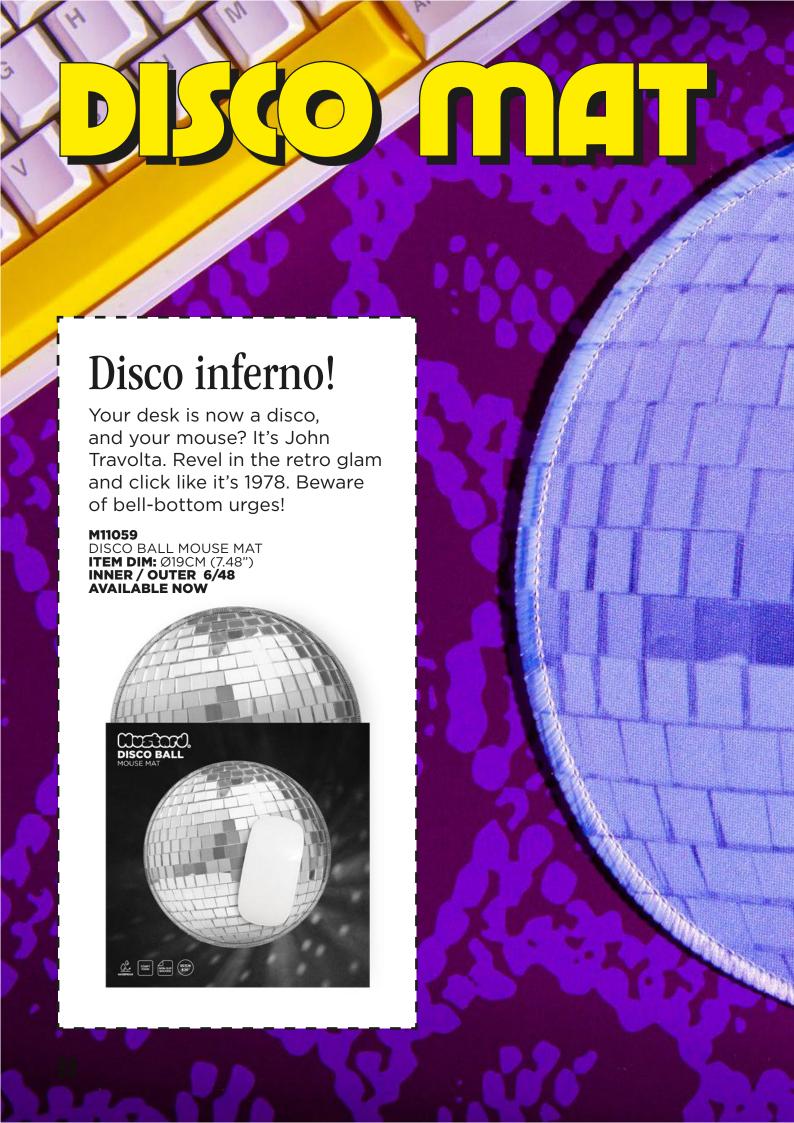

OUT FOR

INCLUDES 100 MAGNETIC LETTERS



# Sticky Clicky Clack

Unleash snarky memos faster than a gossip spill at the water cooler. Your colleagues will think you've gon-zo mad.

M16077B

STICKY NOTES ITEM DIM: 9.45X9.45X2.4 CM (3.72X3.72X9.4 ")

INNER / OUTER 6/48 AVAILABLE NOW









**STATIONERY** 

## Not ATM Friendly

Because all your notes are million-dollar ideas. Ideal for making it rain memos or bribing for coffee.

KK 64716513C

BANK OF MUSTARD

M16246 CASH STICKY NOTES ITEM DIM: 16X8 CM (6.29X3.14") INNER / OUTER 6/48 AVAILABLE NOW

**150 NOTES** 



## Mwah!

For make-up, pens, or secret snacks.

This lip-shaped box is here to hold your skeletons and look fabulous while doing it.

M14004 HOT LIPS ITEM DIM: 223X122X70 (8.7X4.8X2.7 IN) INNER / OUTER 6/48 AVAILABLE NOW











## Grab a slice!

Ordinary sticky notes get the job done, but our toasty notes pack more of a bite. Jot down reminders and to-do lists on each golden slice and try not to reach for the butter...

## M16120

TOASTY STICKY NOTES **ITEM DIM:** 10X11.5X1.5 CM (3.94X4.53X0.59")

INNER / OUTER 6/48 AVAILABLE NOW













## Carb free comfort

Cradle your wrists on croissants and baguettes. A french love that'll never let you down—all carbs, no breaks!

SUPER COMFY!

## Croissant Mouse Rest

M11050C

PIZZA MOUSE MAT ITEM DIM: Ø19CM (7.48") INNER / OUTER 6/48 AVAILABLE NOW



## Baguette Keyboard Rest

M11052

BAGUETTE KEYBOARD REST ITEM DIM: 44X8.7CM (3.15X1X15.75 ") INNER / OUTER 6/24

INNER / OUTER 6/24 AVAILABLE NOW



# SAUSACE SUPPORTALIA

# Fry 'n' type combo

Type on the comfort of