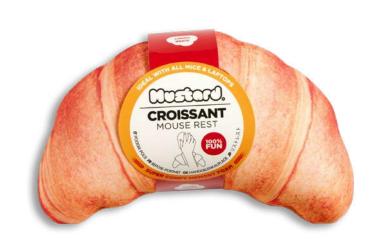

## Carb free comfort

Cradle your wrists on croissants and baguettes. A french love that'll never let you down—all carbs, no breaks!

SUPER COMFY!

## Croissant Mouse Rest

M11050C

PIZZA MOUSE MAT ITEM DIM: Ø19CM (7.48") INNER / OUTER 6/48 AVAILABLE NOW