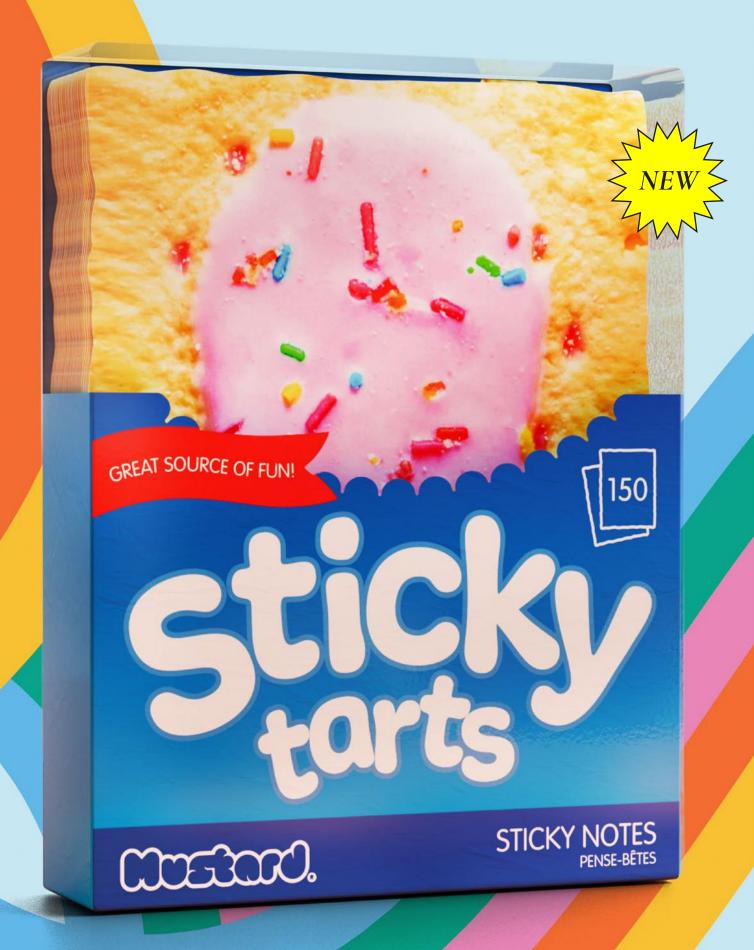

## Fancy a tart?

Sticky notes that are as tasty as your to-do list. Keep it sweet while jotting down everything you'll forget tomorrow.

**AVAILABLE NOW** 

POP TART STICKY NOTES
ITEM DIM: 75X100MM (2.9X3.9IN) **INNER / OUTER 6/48** 