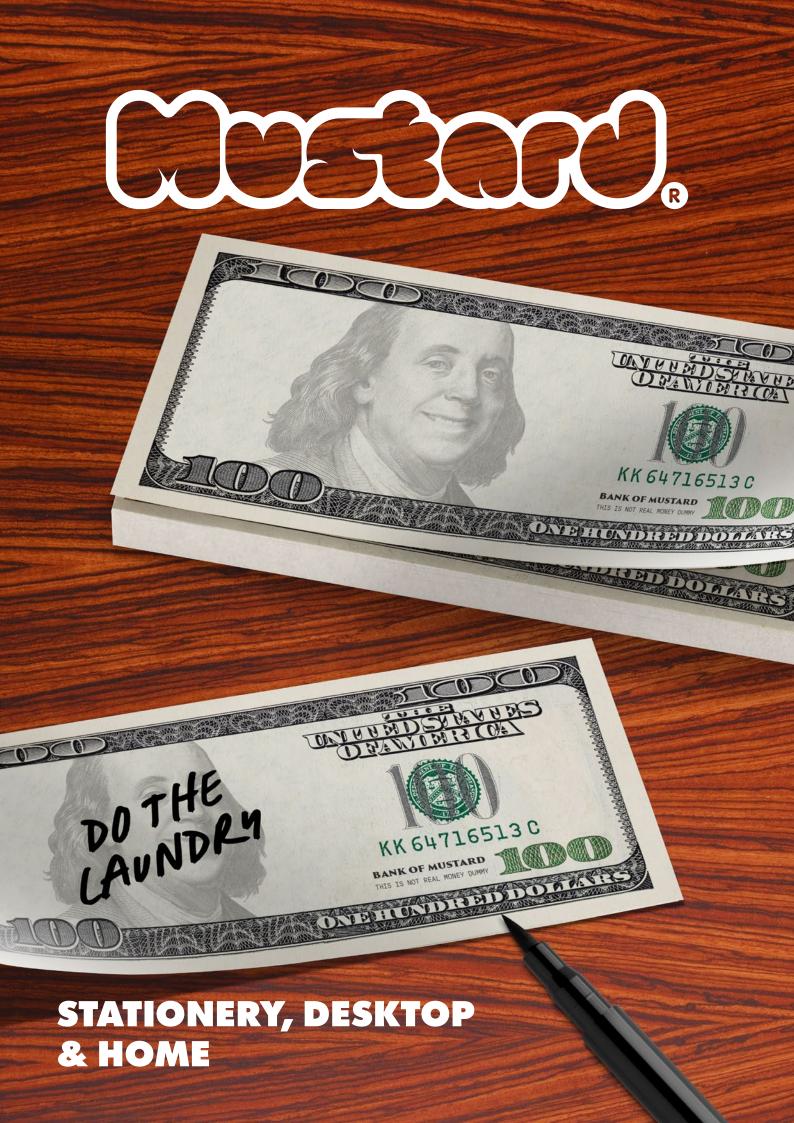

## Not ATM Friendly

Because all your notes are million-dollar ideas. Ideal for making it rain memos or bribing for coffee.

KK 64716513C

BANK OF MUSTARD

M16246 CASH STICKY NOTES ITEM DIM: 16X8 CM (6.29X3.14") INNER / OUTER 6/48 AVAILABLE NOW