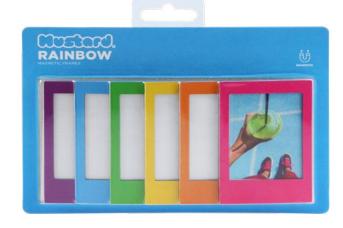

# Instant coaster

Show off your best (or worst) photos with Mustard's Rainbow Magnetic Frames. With six colorful designs-orange, yellow, green, blue, purple, and pink—these fridge magnets hold photos, notes, and memos in style.

# M16192

RAINBOW FRAMES

ITEM DIM: 6X0.2X09CM (2.36X0.08X3.5")
INNER / OUTER 6/96

AVAILÁBLE NOW