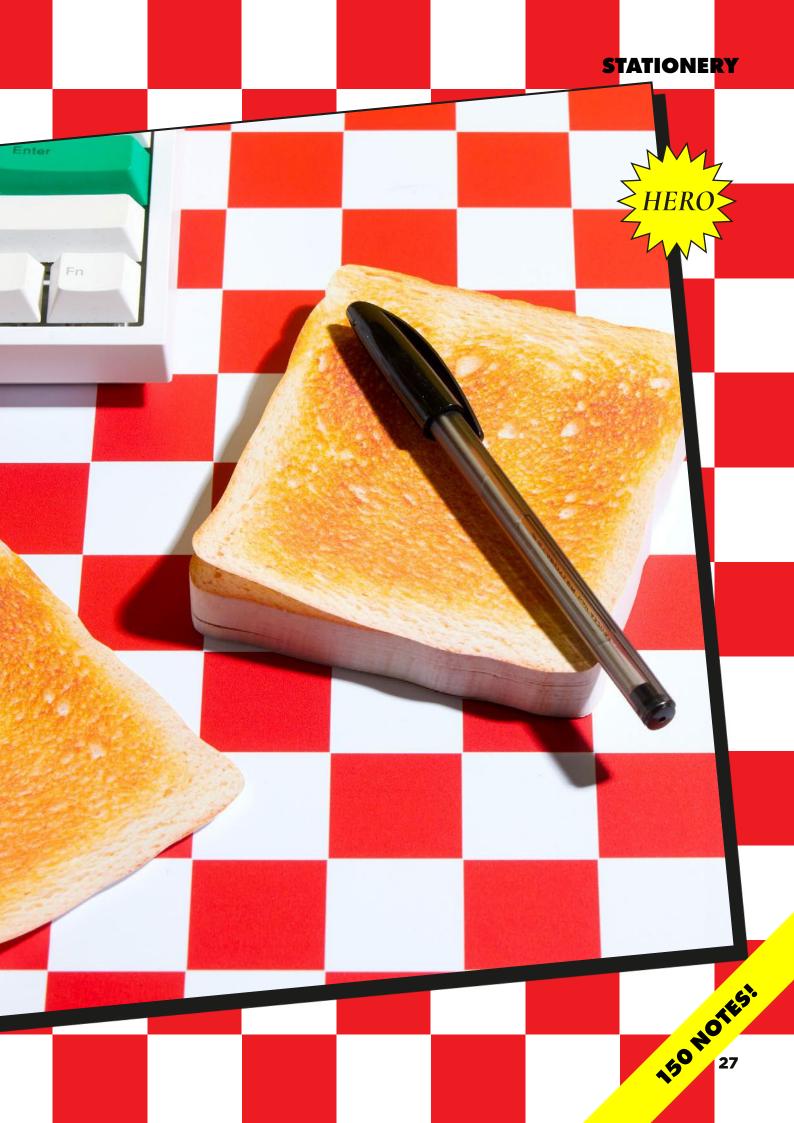

## Grab a slice!

Ordinary sticky notes get the job done, but our toasty notes pack more of a bite. Jot down reminders and to-do lists on each golden slice and try not to reach for the butter...

## M16120

TOASTY STICKY NOTES **ITEM DIM:** 10X11.5X1.5 CM (3.94X4.53X0.59")

INNER / OUTER 6/48 AVAILABLE NOW