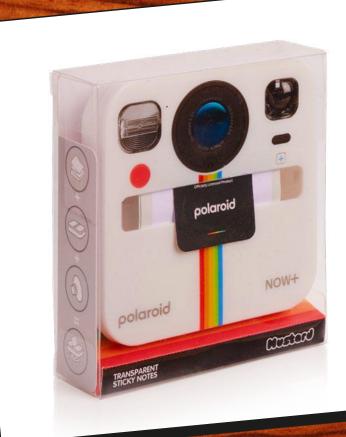

## Frame your thoughts!

Overworking again? Your drink stays as hot as Donna Summer's stuff, making those deadlines a bit less depressing.

M16238
POLAROID STICKY NOTES DISPENSER
ITEM DIM: 9.45X9.45X2.4 CM (3.72X3.72X9.4")
INNER / OUTER 6/48
AVAILABLE NOW