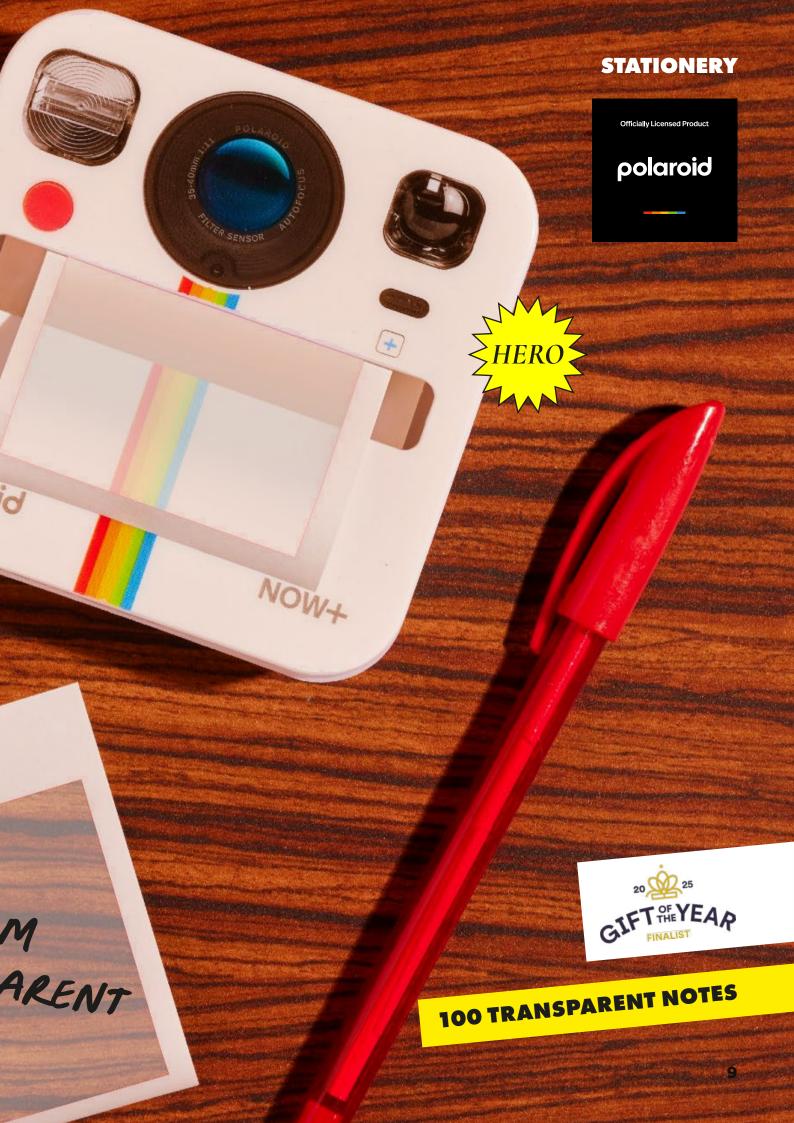

## Frame your thoughts!

Overworking again? Your drink stays as hot as Donna Summer's stuff, making those deadlines a bit less depressing.

M16238
POLAROID STICKY NOTES DISPENSER
ITEM DIM: 9.45X9.45X2.4 CM (3.72X3.72X9.4")
INNER / OUTER 6/48
AVAILABLE NOW