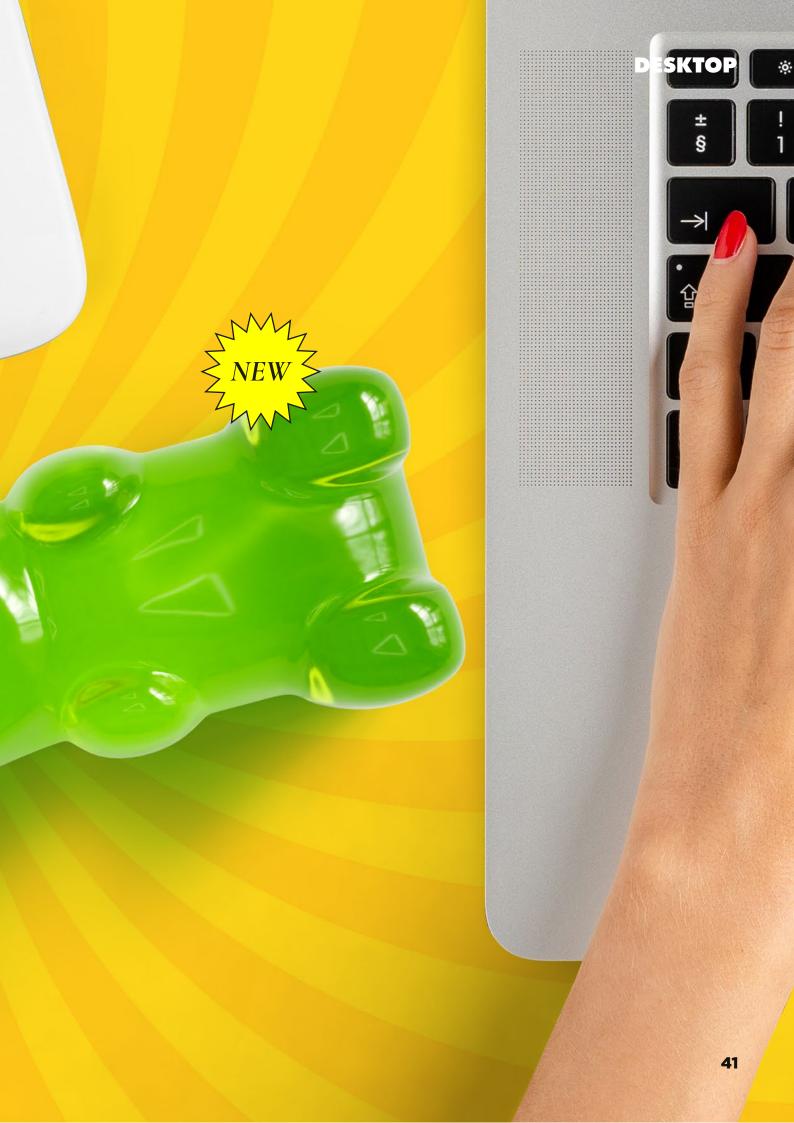

## A treat for your wrist

Don't hibernate—elevate! This gummy bear wrist rest is your sweet, squishy sidekick for even the longest workdays. It's a sugar rush for your desk that keeps you paw-sitively comfy and ready to take on the grind.

### M11082B

GUMMY BEAR MOUSE REST - GREEN ITEM DIM: 137X70MM (5.3 X 2.7IN) INNER / OUTER 6/48 AVAILABLE NOW