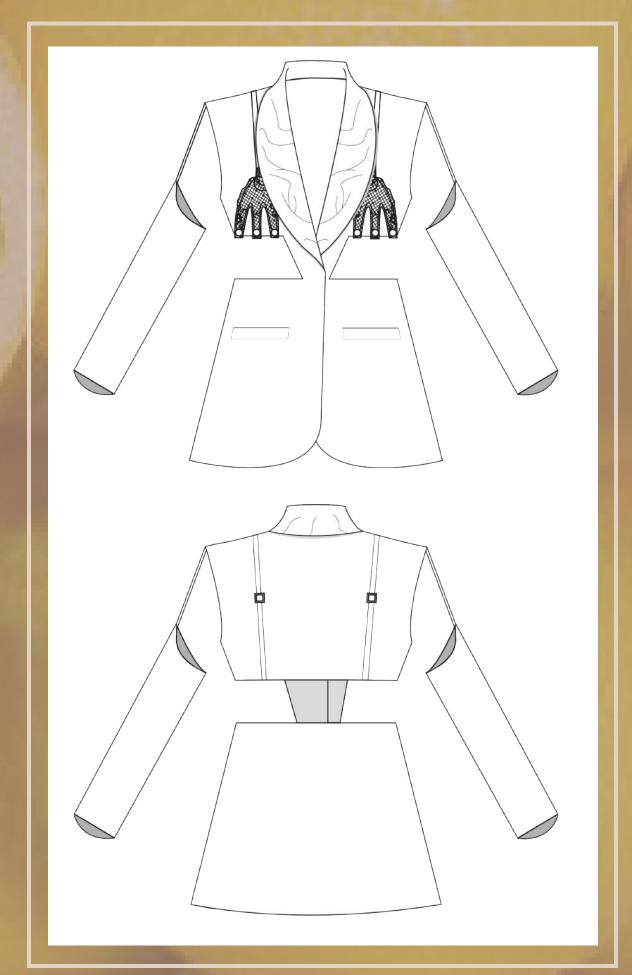

#### VIVA LA VULVA SUIT

ACKET: MENSWEAR INSPIRED TAILORED JACKET, LENGTH REACHES BELOW LARGE HIPS, WITH CUT
OUTS AT THE WAIST LEVEL

FRONT: HIDDEN HOOKS FOR CLOSURE, SHAWL LAPEL WITH GARDERINGS, LEATHER DETAILS AT SLEEVES AND FRONT BUST, LOOSE FITTED SET IN SLEEVE WITHOUT VENT, POINTED DETAIL AT THE

BACK: TWO LEATHER STRINGS ATTACHING TOP AND BOTTOM PART OF THE JACKET FROM SHOULDER TO LEATHER DETAILS BELOW WAIST LINE, TWO BUCKELS ON LEATHER STRINGS

PANTS: HIGH WAISTED, FITTED SHORTS WITH DETACHABLE TROUSER LEGS, ATTACHED WITH A BUTON AT FRONT AND BACK, POCKET ABOVE LARGE HIPS, ZIPPER ON THE SIDE, GEOMETRICAL LEATHER DECORATION AT FRONT AND BACK.