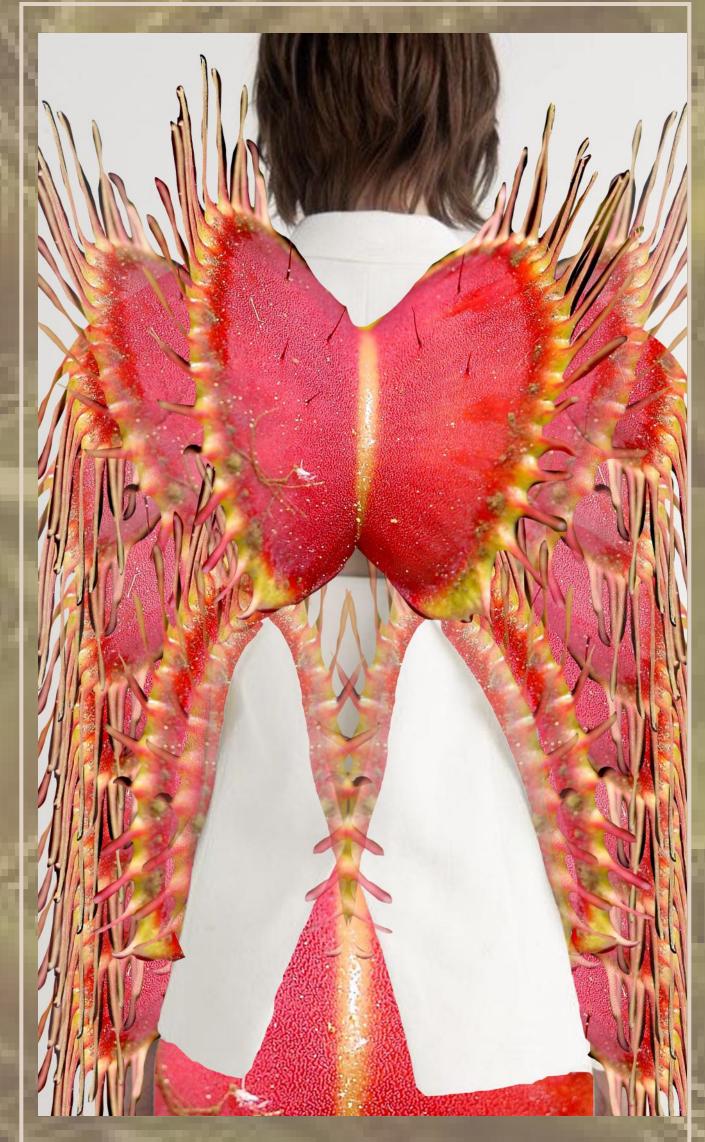

THIS COLLECTION "STRONG FRAGILITY" PORTRAYS THE INTERPLAY OF THE MASCULIN-DOMINATED WORLD AND THE ACTUAL FEMALE STRENGTH, THE STRENGTH TO SUFFER THROUGH AND OVERCOME INEQUALITY, VIOLENCE, DISCRIMINATION AND RAPE.THIS CONFLICT IS EMBODIED BY A METAPHOR OF STRONG MASCULINE SUIT CUTS PAIREDWITHTHEFRAGILESTRENGTHOF FLOWERS AND OTHER OBJECTS, WHICH EACH SYMBOLIZES CHARACTERISTICS OF FEMALE SEXUALITY. "STRONG FRAGILITY" SHOULD SHOW THE THE FEMALE STRENGTH, WHICH IS MISTAKEN AS WEAKNESS.

### VIVALA VULVA SYMBOLS

The word 'orchid' is derived from the Greek word *orchis* which means testicles, and the name originates from the shape of the root tubers of the plant. Orchids have been associated with FEMALE sexuality in many cultures.

The "Venus" part of its name originates from the beauty of the flower like the goddess Venus. Symbolizes: Instincts, intuition, empowerment, personal will and strength.

**VENUS FLYTRAP** 

Papaya is a representation of the female organism, wealth, health, favor, and turn of fortune in a positive manner.