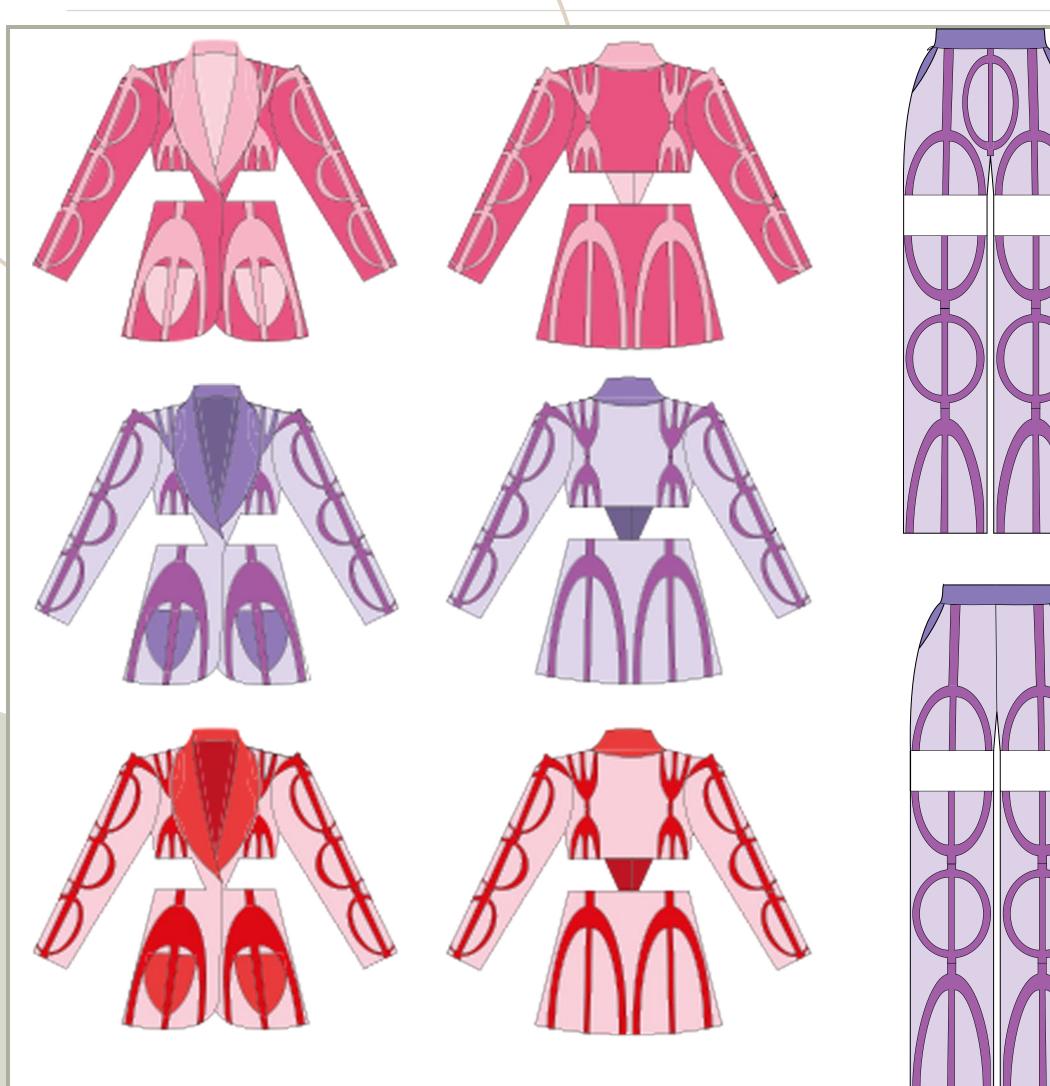

#### VIVA LA VULVA SUIT

ACKET: MENSWEAR INSPIRED TAILORED JACKET, LENGTH REACHES BELOW LARGE HIPS, WITH CUT
OUTS AT THE WAIST LEVEL

FRONT: HIDDEN HOOKS FOR CLOSURE, SHAWL LAPEL WITH GARDERINGS, LEATHER DETAILS AT SLEEVES AND FRONT BUST, LOOSE FITTED SET IN SLEEVE WITHOUT VENT, POINTED DETAIL AT THE

BACK: TWO LEATHER STRINGS ATTACHING TOP AND BOTTOM PART OF THE JACKET FROM SHOULDER TO LEATHER DETAILS BELOW WAIST LINE, TWO BUCKELS ON LEATHER STRINGS

PANTS: HIGH WAISTED, FITTED SHORTS WITH DETACHABLE TROUSER LEGS, ATTACHED WITH A BUTON AT FRONT AND BACK, POCKET ABOVE LARGE HIPS, ZIPPER ON THE SIDE, GEOMETRICAL LEATHER DECORATION AT FRONT AND BACK.