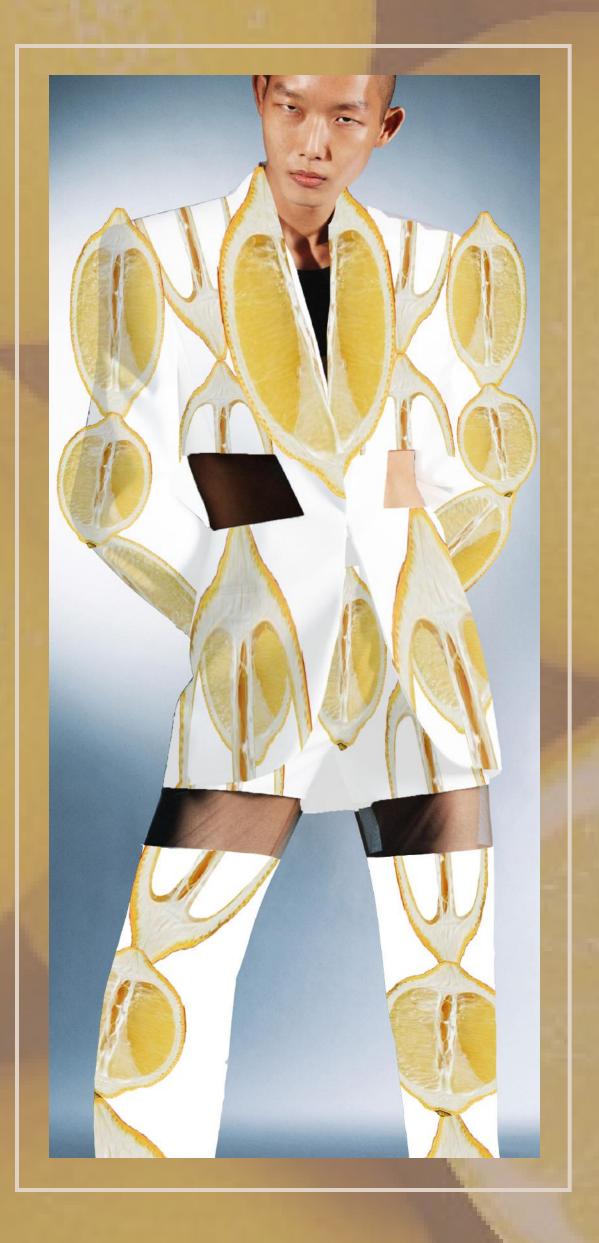

S LINING PRINT

METAVERSE SUIT

Bowed head and lowered e Shoulders falling down like Weakened by my soulful cri

oes my sexiness upset you? Does it come as a surprise That I dance like I've got d At the meeting of my thigh

# METAVERSE SUIT