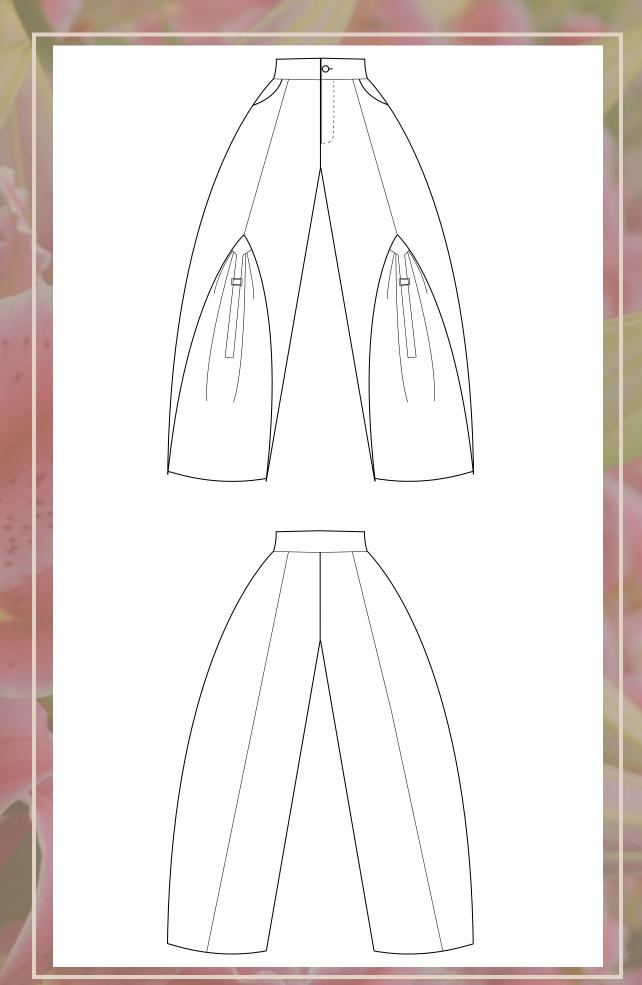

#### VIVA LA VULVA SUIT

ACKET: MENSWEAR INSPIRED TAILORED JACKET, LENGTH REACHES BELOW LARGE HIPS, WITH CUT
OUTS AT THE WAIST LEVEL

FRONT: HIDDEN HOOKS FOR CLOSURE, SHAWL LAPEL WITH GARDERINGS, LEATHER DETAILS AT SLEEVES AND FRONT BUST, LOOSE FITTED SET IN SLEEVE WITHOUT VENT, POINTED DETAIL AT THE

BACK: TWO LEATHER STRINGS ATTACHING TOP AND BOTTOM PART OF THE JACKET FROM SHOULDER TO LEATHER DETAILS BELOW WAIST LINE, TWO BUCKELS ON LEATHER STRINGS

PANTS: HIGH WAISTED, FITTED SHORTS WITH DETACHABLE TROUSER LEGS, ATTACHED WITH A BUTON AT FRONT AND BACK, POCKET ABOVE LARGE HIPS, ZIPPER ON THE SIDE, GEOMETRICAL LEATHER DECORATION AT FRONT AND BACK.