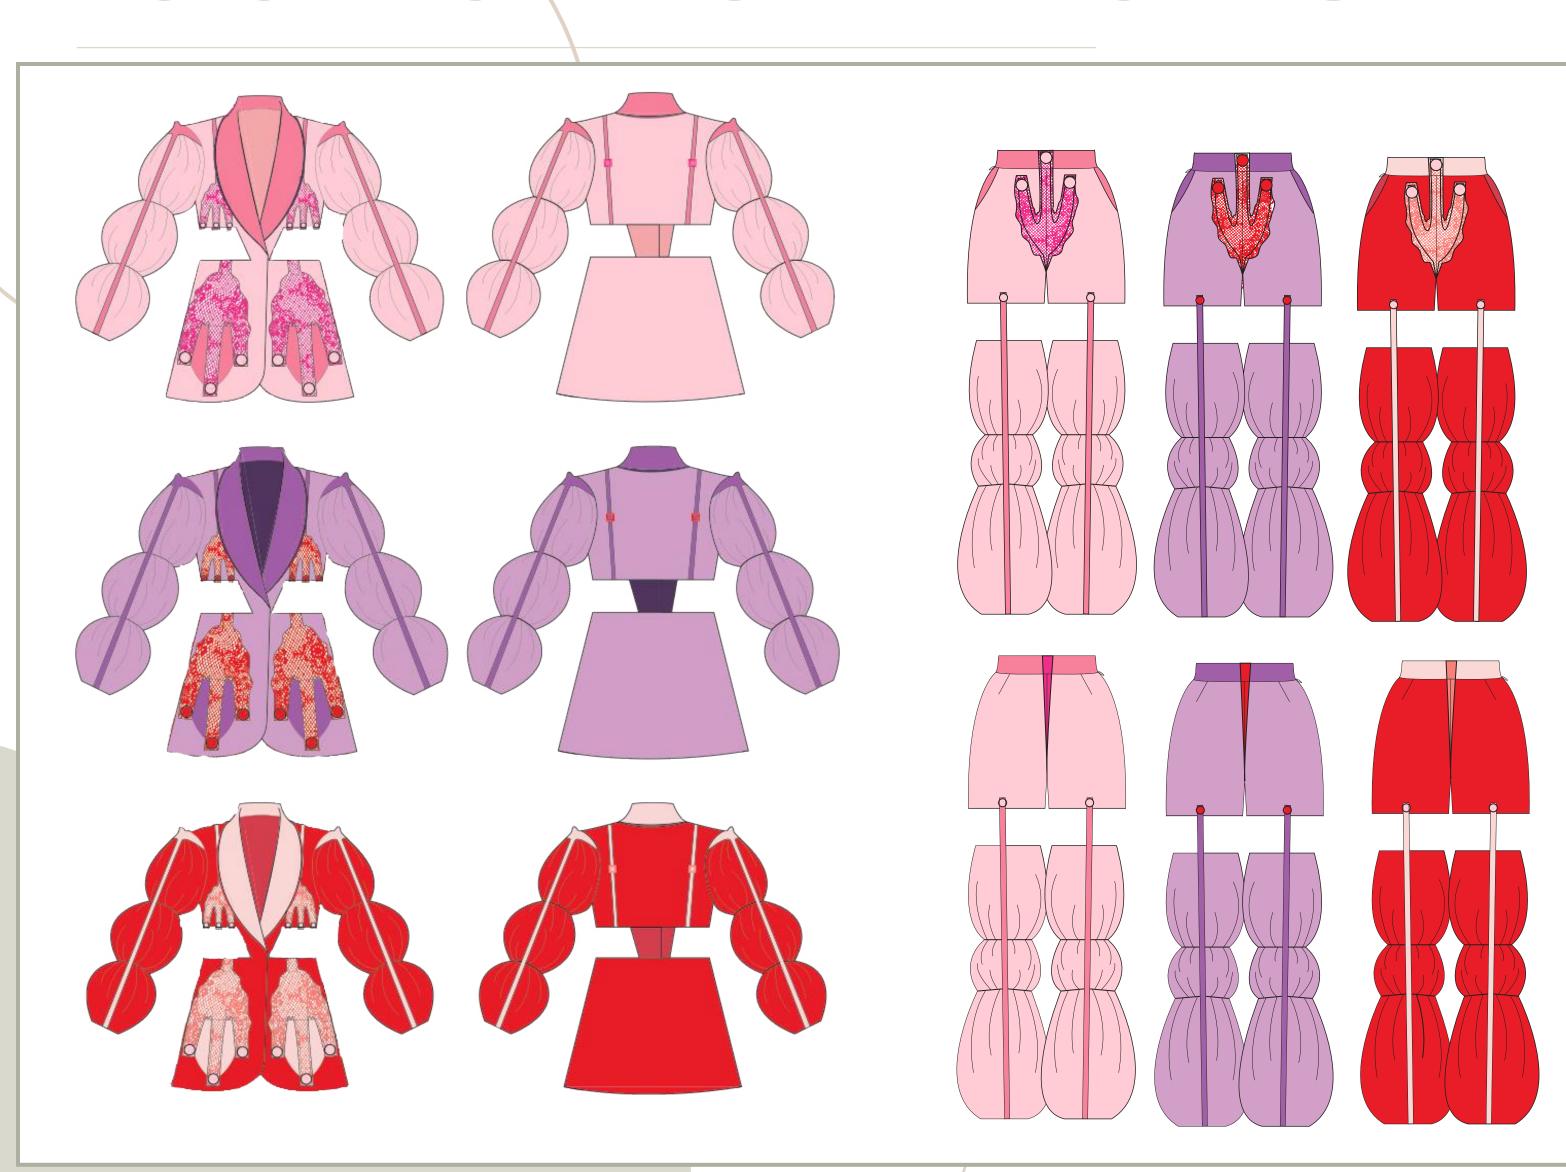

### COLOUR CODES

Royalty, transformation, wisdom, enlightenment, cruelty, honor.
Lavender symbolizes femininity, grace and elegance.

The color red symbolizes some of the most powerful human emotions, like passionate love or lust. On the other side of the spectrum, this warm color is also the color of blood, often symbolizing anger, danger, and violence.