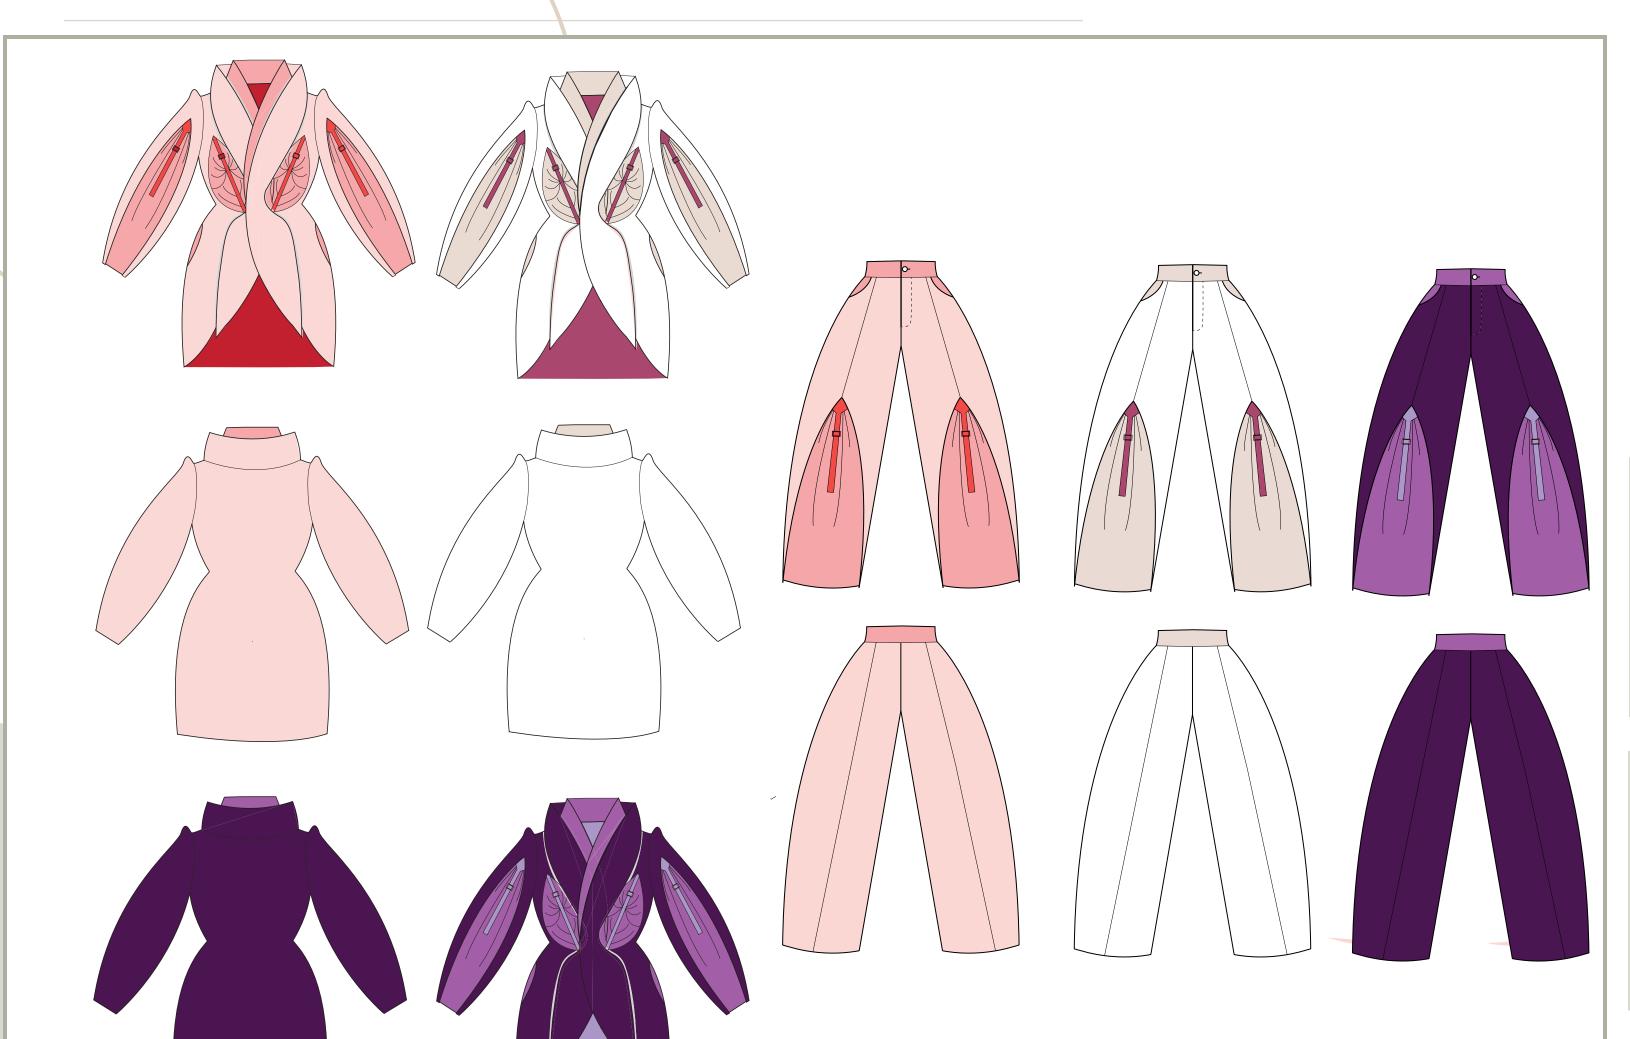

### COLOUR CODES

Royalty, transformation, wisdom, enlightenment, cruelty, honor.
Lavender symbolizes femininity, grace and elegance.

The color red symbolizes some of the most powerful human emotions, like passionate love or lust. On the other side of the spectrum, this warm color is also the color of blood, often symbolizing anger, danger, and violence.

# DESIGN PROCESS