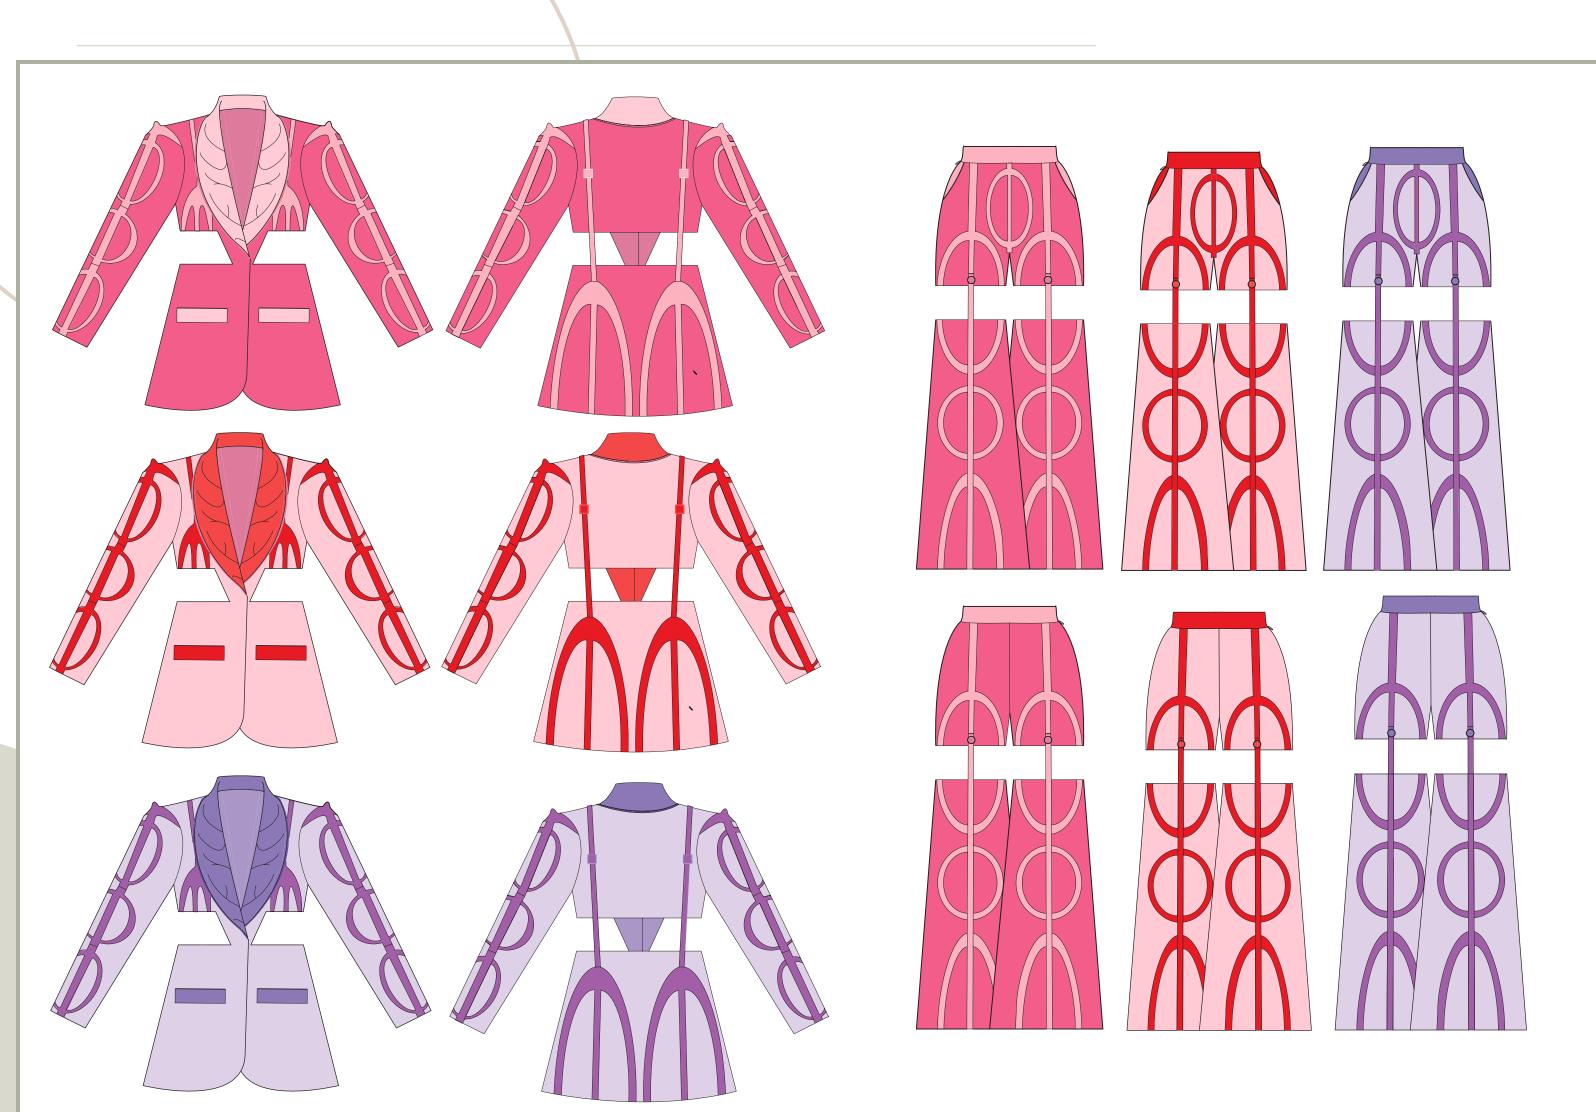

#### VIVA LA VULVA SUIT

ACKET: MENSWEAR INSPIRED TAILORED JACKET, LENGTH REACHES BELOW LARGE HIPS, WITH CUT
OUTS AT THE WAIST LEVEL

FRONT: HIDDEN HOOKS FOR CLOSURE, SHAWL LAPEL WITH GARDERINGS, LEATHER DETAILS AT SLEEVES AND FRONT BUST, LOOSE FITTED SET IN SLEEVE WITHOUT VENT, POINTED DETAIL AT THE

BACK: TWO LEATHER STRINGS ATTACHING TOP AND BOTTOM PART OF THE JACKET FROM SHOULDER TO LEATHER DETAILS BELOW WAIST LINE, TWO BUCKELS ON LEATHER STRINGS

PANTS: HIGH WAISTED, FITTED SHORTS WITH DETACHABLE TROUSER LEGS, ATTACHED WITH A BUTON AT FRONT AND BACK, POCKET ABOVE LARGE HIPS, ZIPPER ON THE SIDE, GEOMETRICAL LEATHER DECORATION AT FRONT AND BACK.