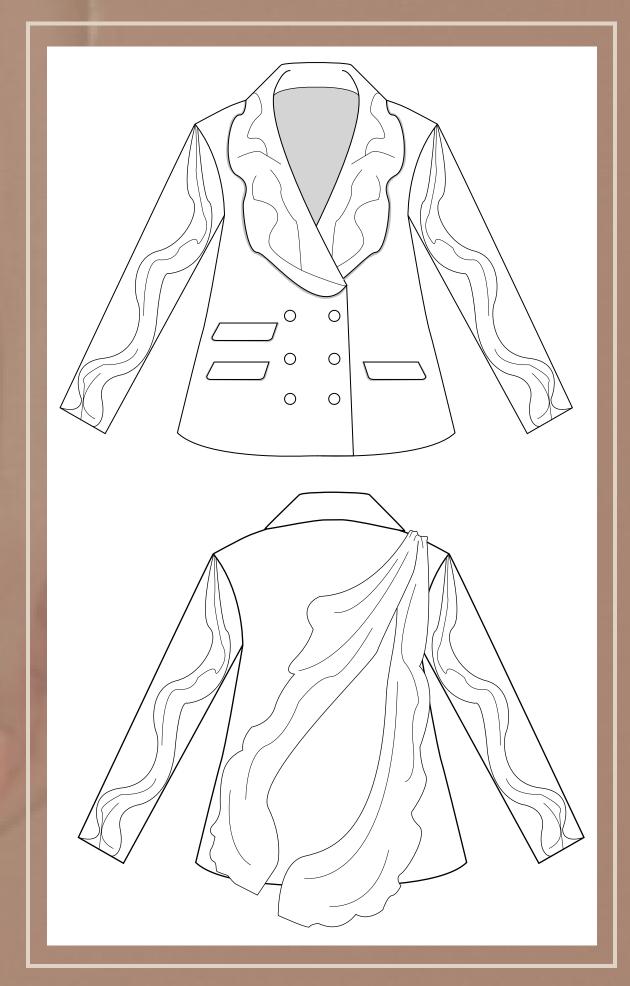

#### VIVA LA VULVA SUIT

ACKET: MENSWEAR INSPIRED TAILORED JACKET, LENGTH REACHES BELOW LARGE HIPS, WITH CUT
OUTS AT THE WAIST LEVEL

FRONT: HIDDEN HOOKS FOR CLOSURE, SHAWL LAPEL WITH GARDERINGS, LEATHER DETAILS AT SLEEVES AND FRONT BUST, LOOSE FITTED SET IN SLEEVE WITHOUT VENT, POINTED DETAIL AT THE

BACK: TWO LEATHER STRINGS ATTACHING TOP AND BOTTOM PART OF THE JACKET FROM SHOULDER TO LEATHER DETAILS BELOW WAIST LINE, TWO BUCKELS ON LEATHER STRINGS

PANTS: HIGH WAISTED, FITTED SHORTS WITH DETACHABLE TROUSER LEGS, ATTACHED WITH A BUTON AT FRONT AND BACK, POCKET ABOVE LARGE HIPS, ZIPPER ON THE SIDE, GEOMETRICAL LEATHER DECORATION AT FRONT AND BACK.