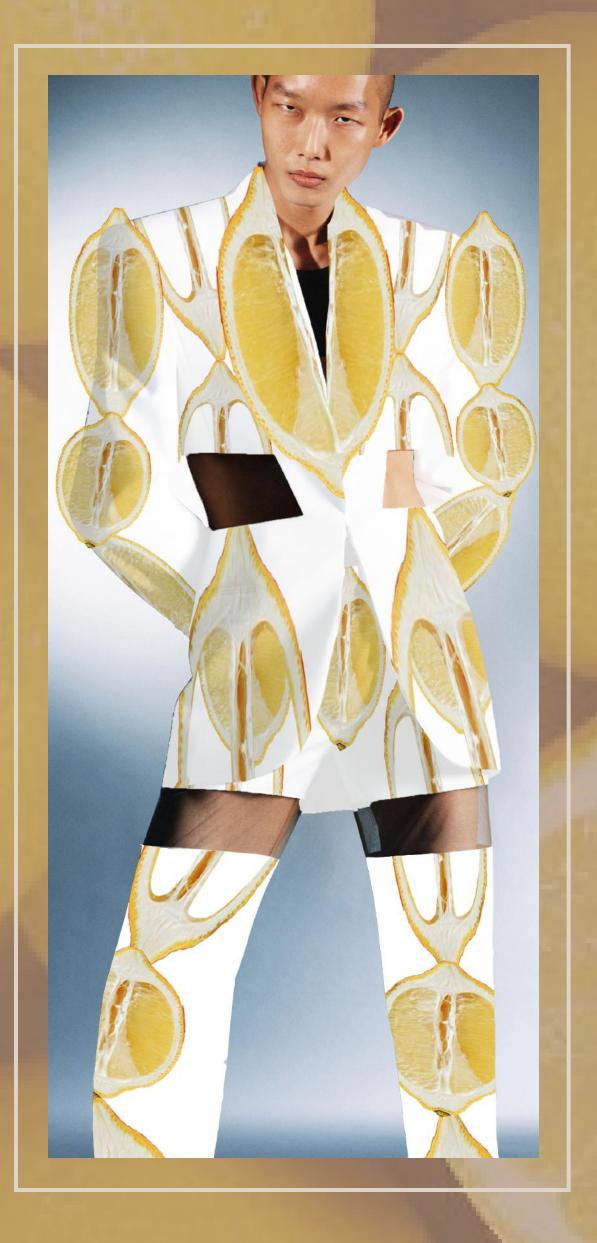

# METAVERSE SUIT

S LINING PRINT

METAVERSE SUIT

Bowed head and lowered e Shoulders falling down like Weakened by my soulful cri

oes my sexiness upset you? Does it come as a surprise That I dance like I've got d At the meeting of my thigh