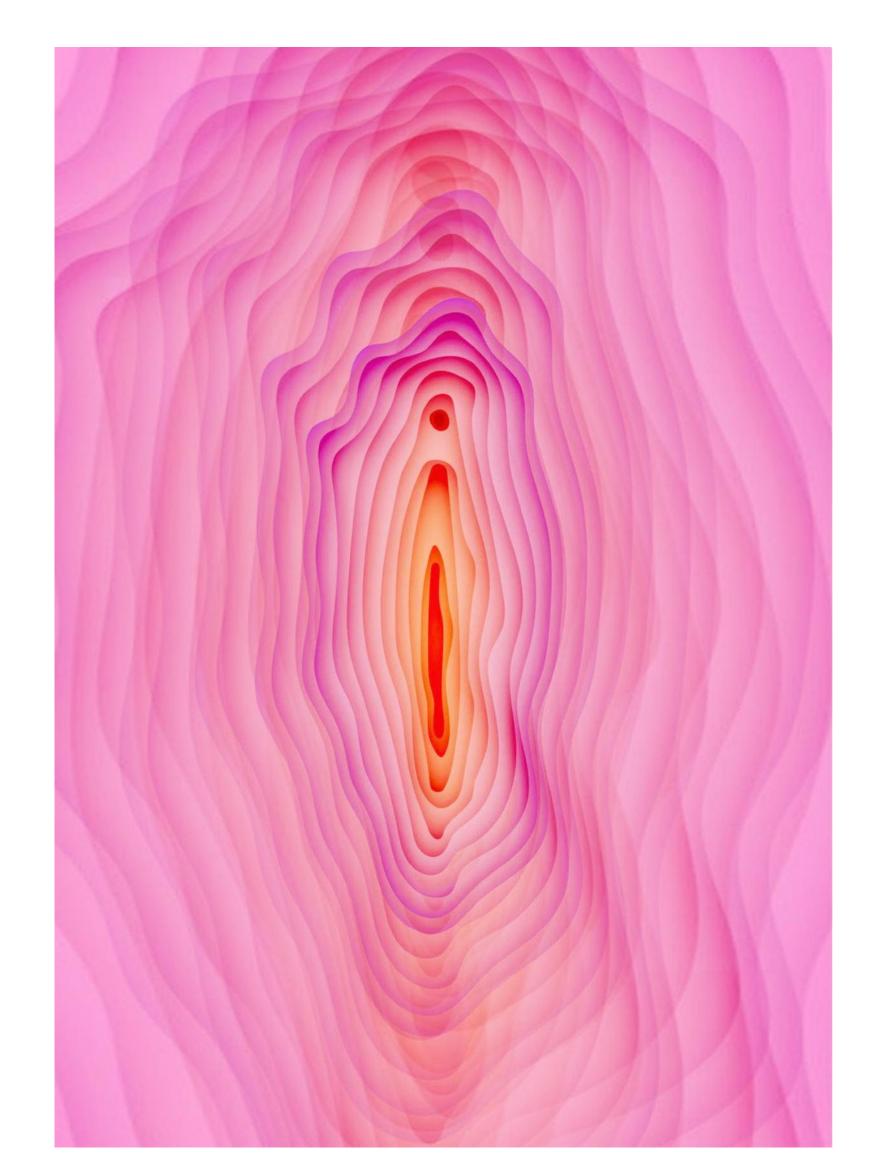

ULDER TO LEATHER DETAILS BELOW WAIST LINE, TWO BUCKELS ON LEATHER STRINGS

PANTS: HIGH WAISTED, FITTED SHORTS WITH DETACHABLE TROUSER LEGS, ATTACHED WITH A BUTON AT FRONT AND BACK, POCKET ABOVE LARGE HIPS, ZIPPER ON THE SIDE, GEOMETRICAL LEATHER DECORATION AT FRONT AND BACK.



# FINAL SUDIAL

VIVA LA VULVA SUIT



## FABRICS





Fabric Type
Woven > Twill > Tweed
Fiber Content
Synthetic > Polyester(100%)
Solid / Pattern
Miscellaneous
Weight / Width / Thickness
308gsm
58inch
1.12mm

BEAVER PINK

LADY GARDEN PINK

KITTY PURPL



Animal Alternatives > Vegan leather
Fiber Content
Regenerated > Viscose rayon(100%)
Solid / Pattern
Solid
Weight / Width / Thickness
340gsm
54inch

0.61mm

CADI GAMBENTINA

PERIOD RED

VAJAYJAY PURPLE

MUFF PURPLE

# LINING PRINT OPTIONS













# RINAL PRINT



#### TECHNICAL DÉTAILS



# METAVERSE SUIT









# VIWA LA VULVA