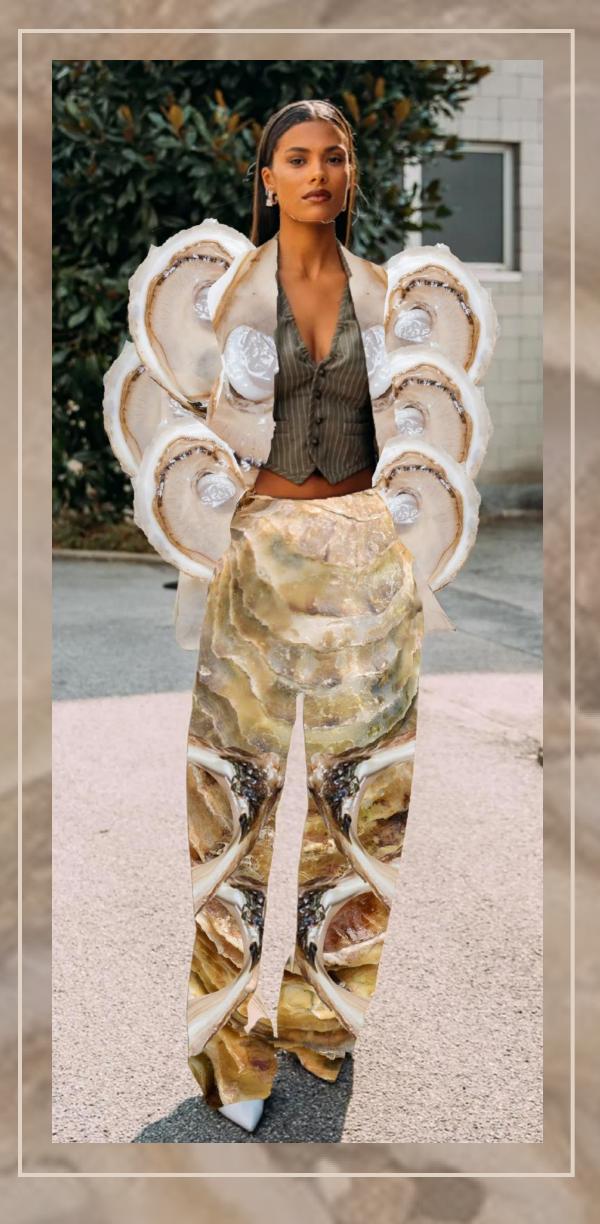

**OYSTER** 

FIG

Oysters were a reminder of ancient times and symbolized Aphrodite, the goddess of love, fertility, pleasure, and sex throughout antiquity and all the way into Baroque art.

Given the fig's prominent role in the generation of humanity as we know it, it's no surprise that figs are often associated with sex and fertility.

# FINAL GARMENT

#### VIVA LA VULVA SUIT

ACKET: MENSWEAR INSPIRED TAILORED JACKET, LENGTH REACHES BELOW LARGE HIPS, WITH CUT
OUTS AT THE WAIST LEVEL

FRONT: HIDDEN HOOKS FOR CLOSURE, SHAWL LAPEL WITH GARDERINGS, LEATHER DETAILS AT SLEEVES AND FRONT BUST, LOOSE FITTED SET IN SLEEVE WITHOUT VENT, POINTED DETAIL AT THE

BACK: TWO LEATHER STRINGS ATTACHING TOP AND BOTTOM PART OF THE JACKET FROM SHOULDER TO LEATHER DETAILS BELOW WAIST LINE, TWO BUCKELS ON LEATHER STRINGS

PANTS: HIGH WAISTED, FITTED SHORTS WITH DETACHABLE TROUSER LEGS, ATTACHED WITH A BUTON AT FRONT AND BACK, POCKET ABOVE LARGE HIPS, ZIPPER ON THE SIDE, GEOMETRICAL LEATHER DECORATION AT FRONT AND BACK.