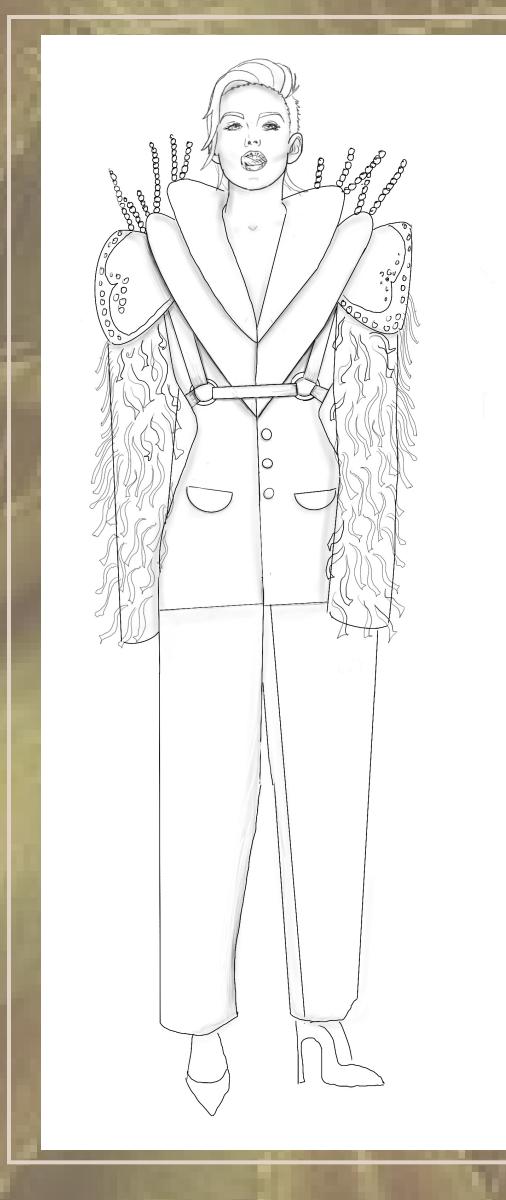

#### VIVA LA VULVA SUIT

ACKET: MENSWEAR INSPIRED TAILORED JACKET, LENGTH REACHES BELOW LARGE HIPS, WITH CUT
OUTS AT THE WAIST LEVEL

FRONT: HIDDEN HOOKS FOR CLOSURE, SHAWL LAPEL WITH GARDERINGS, LEATHER DETAILS AT SLEEVES AND FRONT BUST, LOOSE FITTED SET IN SLEEVE WITHOUT VENT, POINTED DETAIL AT THE

BACK: TWO LEATHER STRINGS ATTACHING TOP AND BOTTOM PART OF THE JACKET FROM SHOULDER TO LEATHER DETAILS BELOW WAIST LINE, TWO BUCKELS ON LEATHER STRINGS

PANTS: HIGH WAISTED, FITTED SHORTS WITH DETACHABLE TROUSER LEGS, ATTACHED WITH A BUTON AT FRONT AND BACK, POCKET ABOVE LARGE HIPS, ZIPPER ON THE SIDE, GEOMETRICAL LEATHER DECORATION AT FRONT AND BACK.