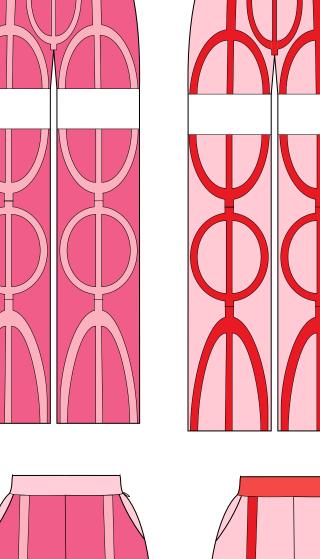

#### VIVA LA VULVA SUIT

ACKET: MENSWEAR INSPIRED TAILORED JACKET, LENGTH REACHES BELOW LARGE HIPS, WITH CUT
OUTS AT THE WAIST LEVEL

FRONT: HIDDEN HOOKS FOR CLOSURE, SHAWL LAPEL WITH GARDERINGS, LEATHER DETAILS AT SLEEVES AND FRONT BUST, LOOSE FITTED SET IN SLEEVE WITHOUT VENT, POINTED DETAIL AT THE

BACK: TWO LEATHER STRINGS ATTACHING TOP AND BOTTOM PART OF THE JACKET FROM SHOULDER TO LEATHER DETAILS BELOW WAIST LINE, TWO BUCKELS ON LEATHER STRINGS

PANTS: HIGH WAISTED, FITTED SHORTS WITH DETACHABLE TROUSER LEGS, ATTACHED WITH A BUTON AT FRONT AND BACK, POCKET ABOVE LARGE HIPS, ZIPPER ON THE SIDE, GEOMETRICAL LEATHER DECORATION AT FRONT AND BACK.