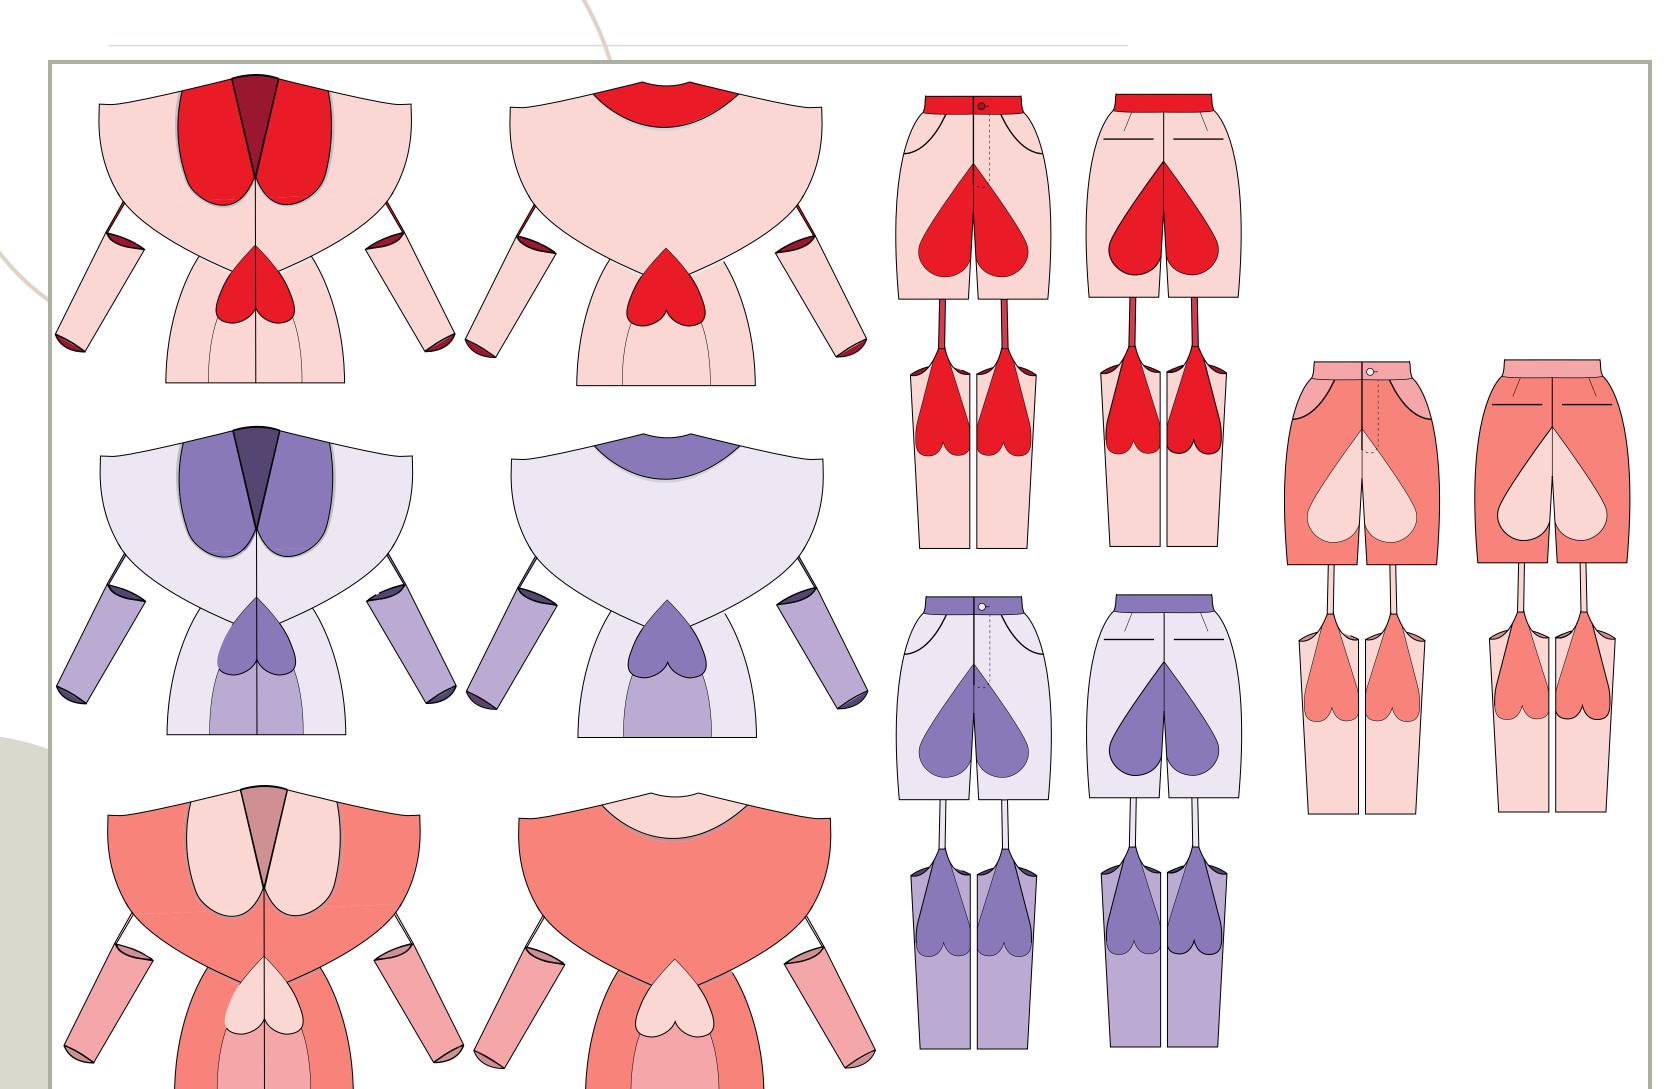

### COLOUR CODES

Royalty, transformation, wisdom, enlightenment, cruelty, honor.
Lavender symbolizes femininity, grace and elegance.

The color red symbolizes some of the most powerful human emotions, like passionate love or lust. On the other side of the spectrum, this warm color is also the color of blood, often symbolizing anger, danger, and violence.