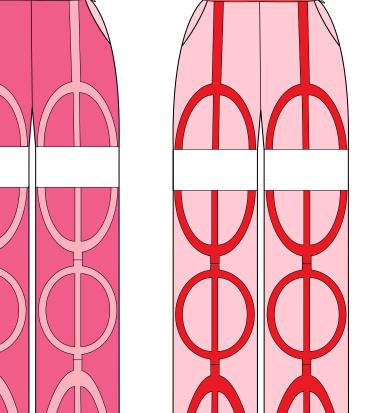

#### VIVA LA VULVA SUIT

ACKET: MENSWEAR INSPIRED TAILORED JACKET, LENGTH REACHES BELOW LARGE HIPS, WITH CUT
OUTS AT THE WAIST LEVEL

FRONT: HIDDEN HOOKS FOR CLOSURE, SHAWL LAPEL WITH GARDERINGS, LEATHER DETAILS AT SLEEVES AND FRONT BUST, LOOSE FITTED SET IN SLEEVE WITHOUT VENT, POINTED DETAIL AT THE

BACK: TWO LEATHER STRINGS ATTACHING TOP AND BOTTOM PART OF THE JACKET FROM SHOULDER TO LEATHER DETAILS BELOW WAIST LINE, TWO BUCKELS ON LEATHER STRINGS

PANTS: HIGH WAISTED, FITTED SHORTS WITH DETACHABLE TROUSER LEGS, ATTACHED WITH A BUTON AT FRONT AND BACK, POCKET ABOVE LARGE HIPS, ZIPPER ON THE SIDE, GEOMETRICAL LEATHER DECORATION AT FRONT AND BACK.