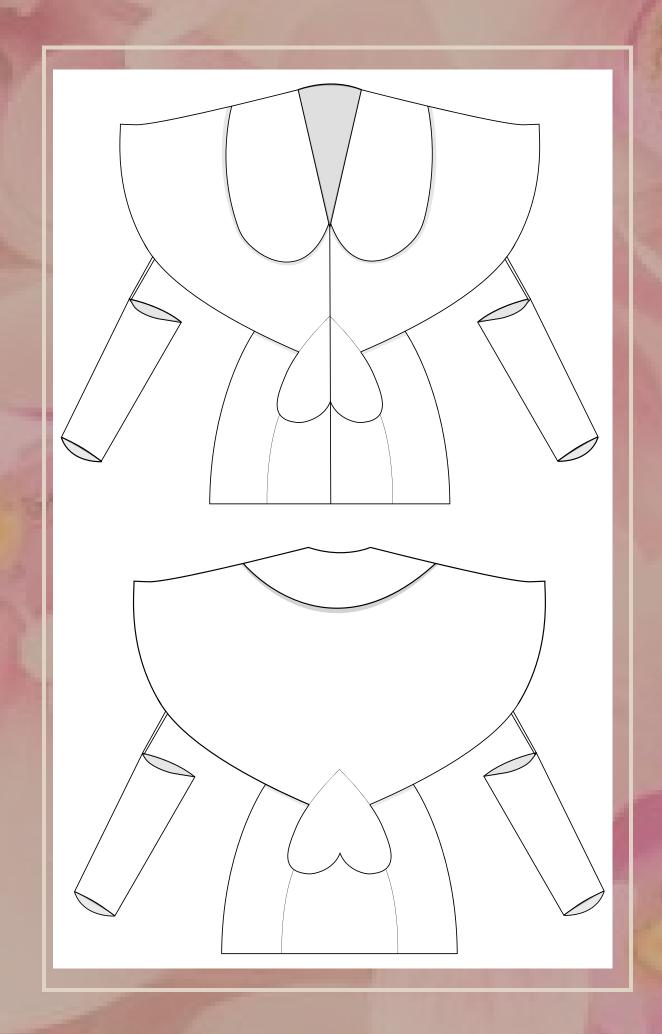

#### VIVA LA VULVA SUIT

ACKET: MENSWEAR INSPIRED TAILORED JACKET, LENGTH REACHES BELOW LARGE HIPS, WITH CUT
OUTS AT THE WAIST LEVEL

FRONT: HIDDEN HOOKS FOR CLOSURE, SHAWL LAPEL WITH GARDERINGS, LEATHER DETAILS AT SLEEVES AND FRONT BUST, LOOSE FITTED SET IN SLEEVE WITHOUT VENT, POINTED DETAIL AT THE

BACK: TWO LEATHER STRINGS ATTACHING TOP AND BOTTOM PART OF THE JACKET FROM SHOULDER TO LEATHER DETAILS BELOW WAIST LINE, TWO BUCKELS ON LEATHER STRINGS

PANTS: HIGH WAISTED, FITTED SHORTS WITH DETACHABLE TROUSER LEGS, ATTACHED WITH A BUTON AT FRONT AND BACK, POCKET ABOVE LARGE HIPS, ZIPPER ON THE SIDE, GEOMETRICAL LEATHER DECORATION AT FRONT AND BACK.