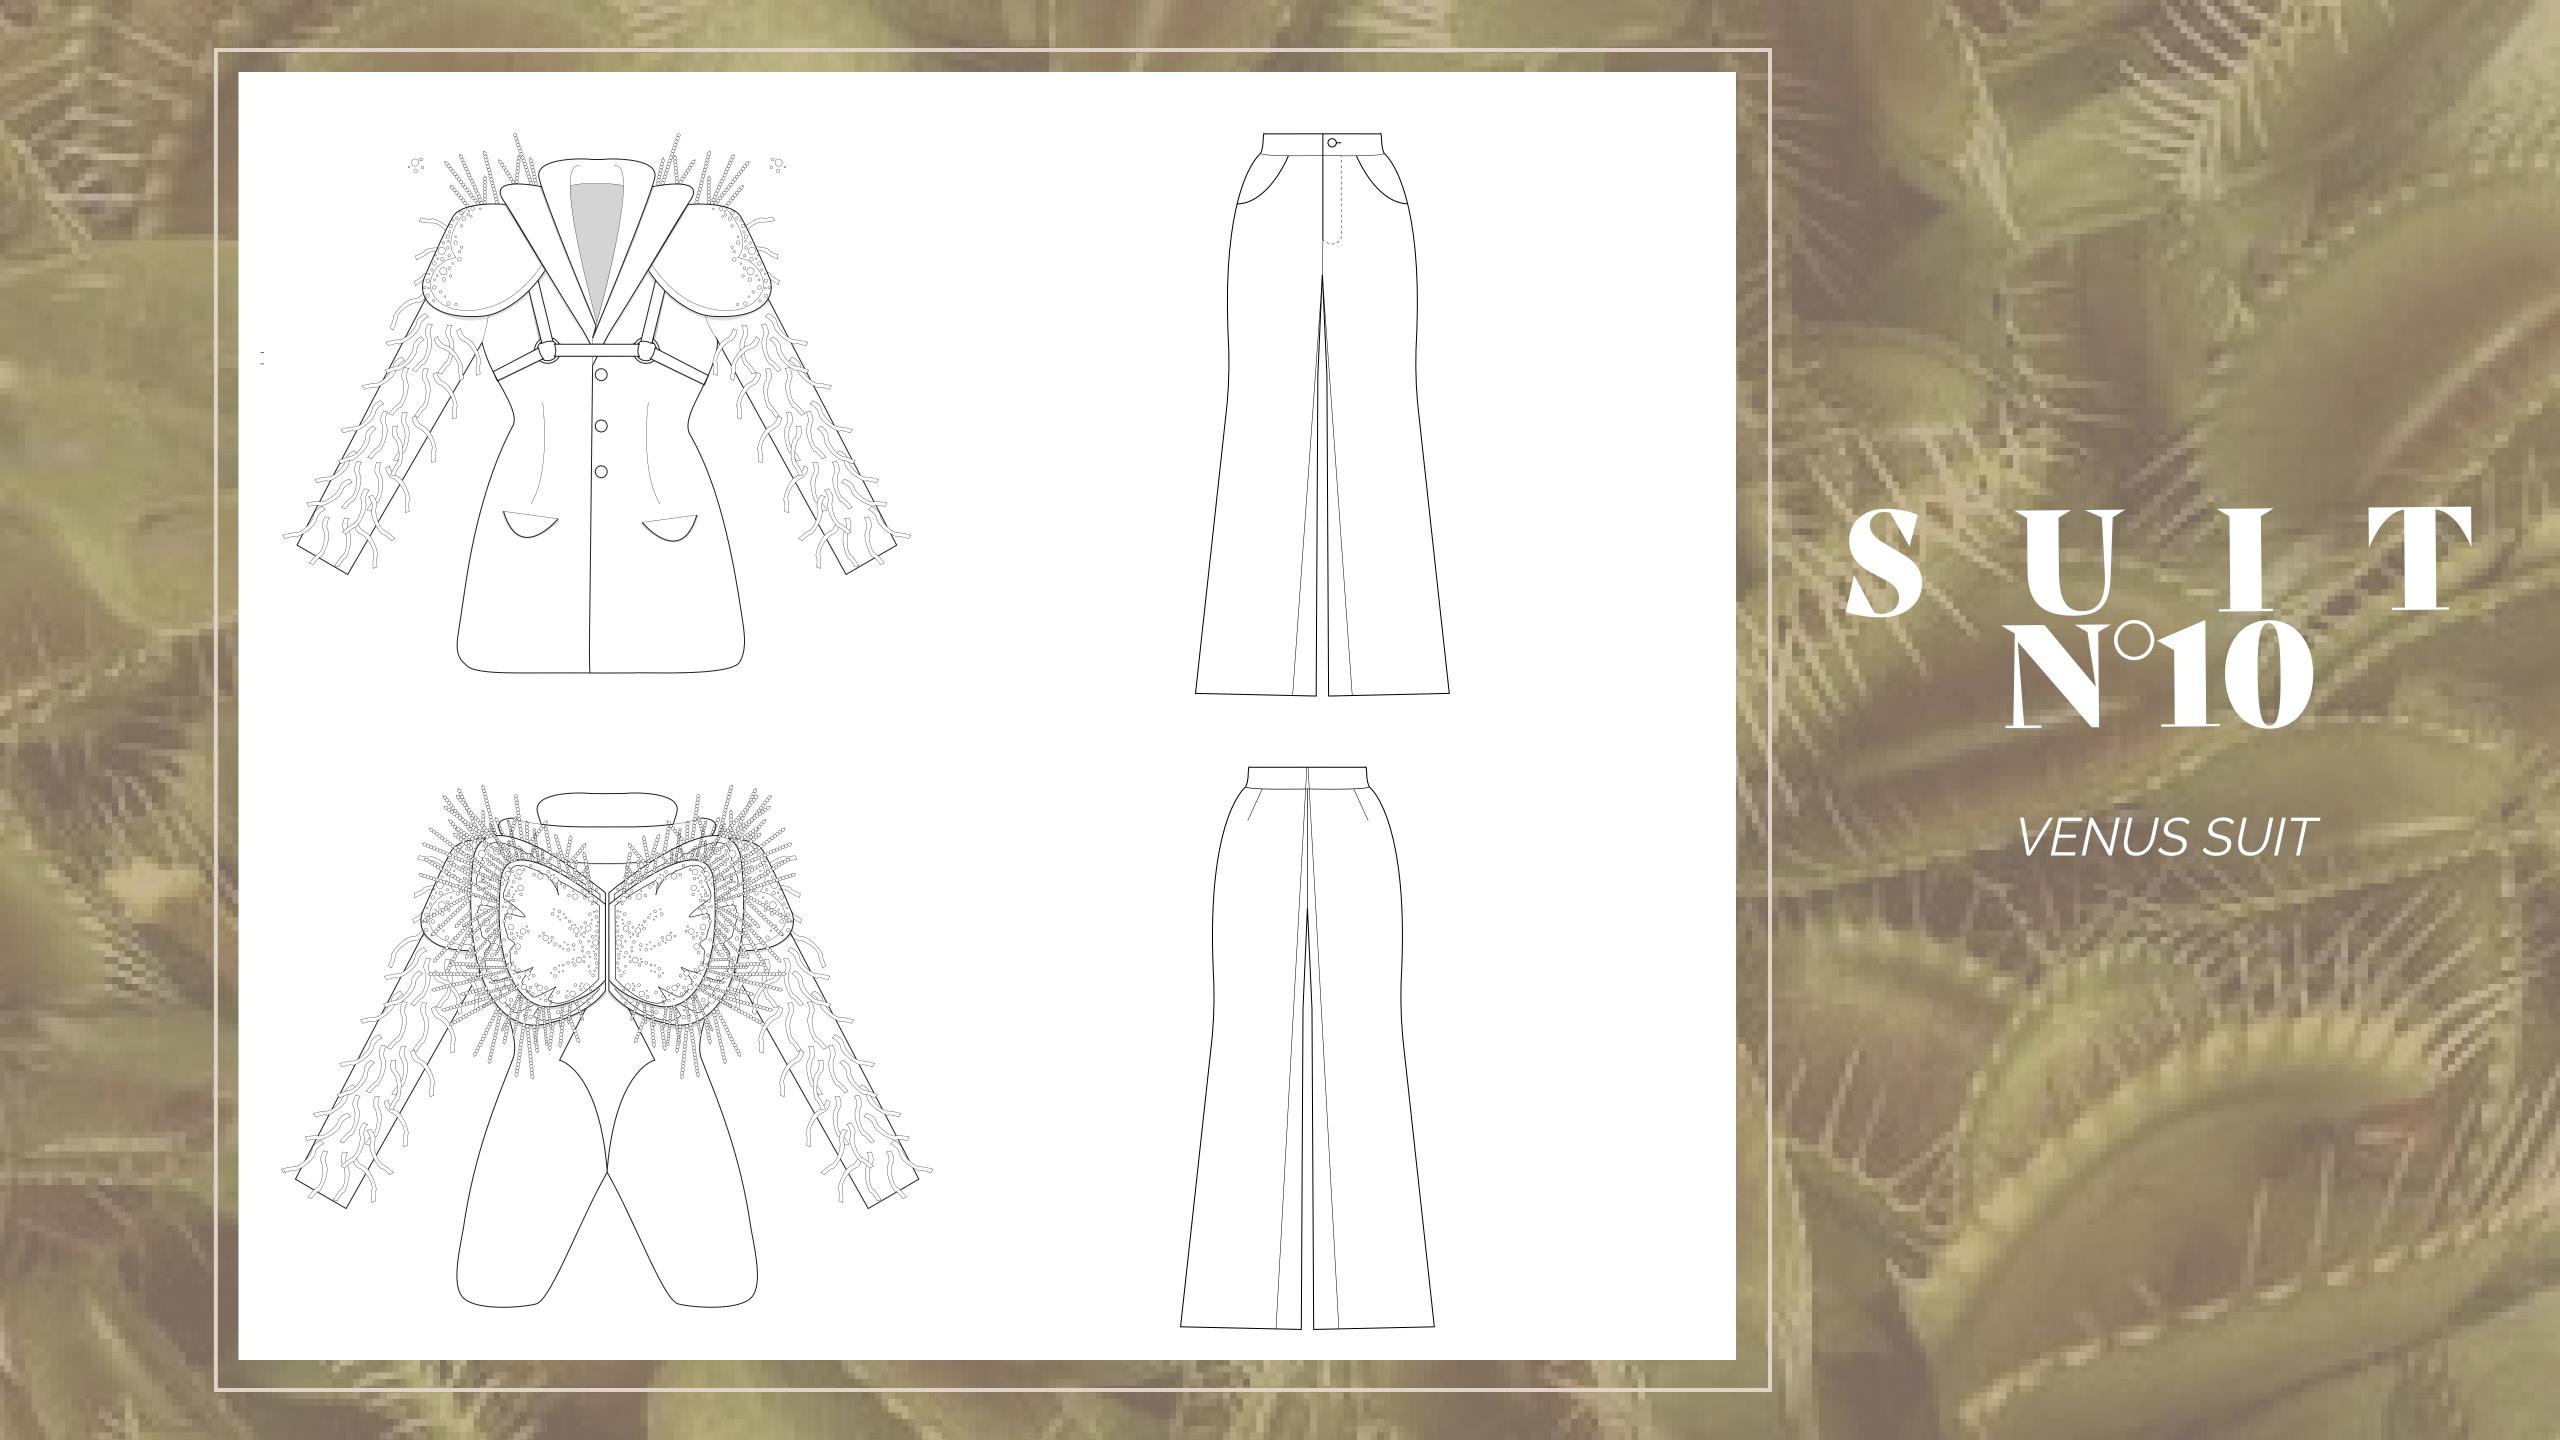

# 

VENUS SUIT

# FABRICS

Woven > Satin
Fiber Content

Synthetic > Polyester(100%)
Solid / Pattern
Solid
Weight / Width / Thickness
300gsm

57inch 0.38mm

d BAJINGO PINK n / Thickness

DOWN THERE PURPLE

Woven > Satin
Fiber Content

Synthetic > Polyester(100%)
Solid / Pattern
Solid
Weight / Width / Thickness
300gsm
57inch

0.38mm

BEAVER PINK

NUNNY PINK

MUFF PURPLE

Animal Alternatives > Vegan leather
Fiber Content
Regenerated > Viscose rayon(100%)
Solid / Pattern
Solid
Weight / Width / Thickness
340gsm
54inch

0.61mm

BEAVER PINK LIGHT

PRIVATES PINK

VAJAYJAY PURPLE

Animal Alternatives > Vegan leather
Fiber Content
Regenerated > Viscose rayon(100%)
Solid / Pattern
Solid

Weight / Width / Thickness 340gsm 54inch 0.61mm BEAVER PINK

NUNNY PINK

KITTV DI

PERIOD RED

LADY GARDEN PINK