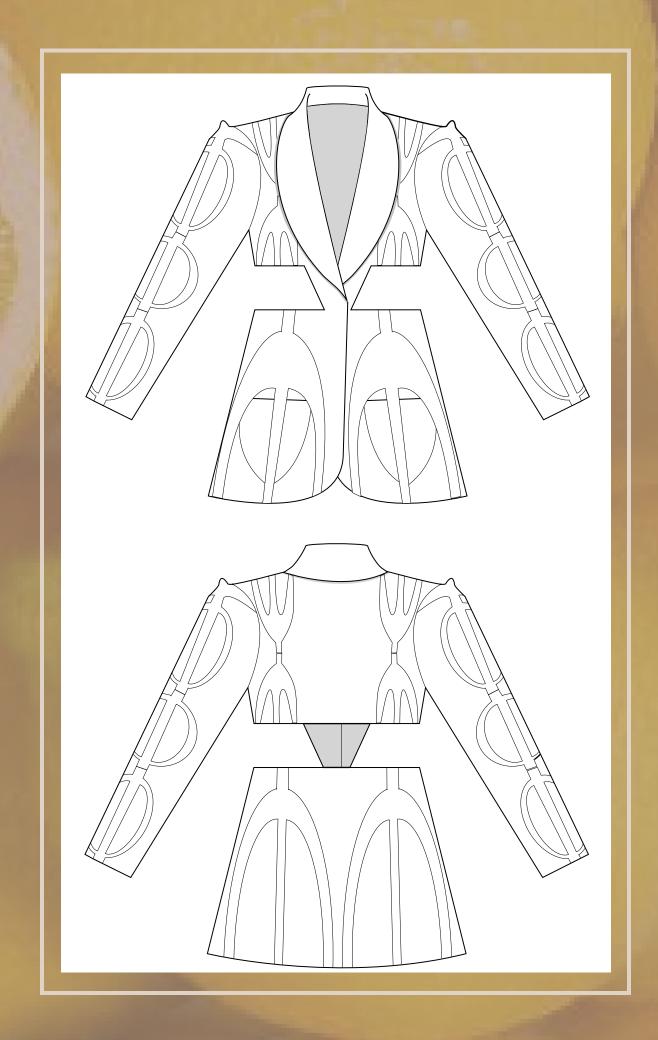

#### VIVA LA VULVA SUIT

ACKET: MENSWEAR INSPIRED TAILORED JACKET, LENGTH REACHES BELOW LARGE HIPS, WITH CUT
OUTS AT THE WAIST LEVEL

FRONT: HIDDEN HOOKS FOR CLOSURE, SHAWL LAPEL WITH GARDERINGS, LEATHER DETAILS AT SLEEVES AND FRONT BUST, LOOSE FITTED SET IN SLEEVE WITHOUT VENT, POINTED DETAIL AT THE

BACK: TWO LEATHER STRINGS ATTACHING TOP AND BOTTOM PART OF THE JACKET FROM SHOULDER TO LEATHER DETAILS BELOW WAIST LINE, TWO BUCKELS ON LEATHER STRINGS

PANTS: HIGH WAISTED, FITTED SHORTS WITH DETACHABLE TROUSER LEGS, ATTACHED WITH A BUTON AT FRONT AND BACK, POCKET ABOVE LARGE HIPS, ZIPPER ON THE SIDE, GEOMETRICAL LEATHER DECORATION AT FRONT AND BACK.