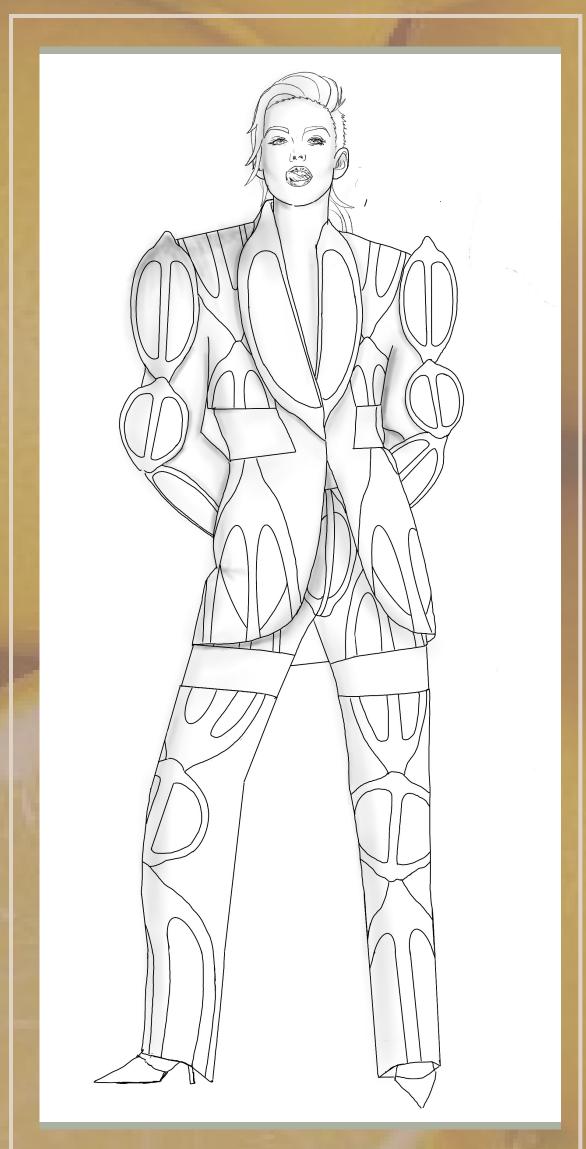

#### VIVA LA VULVA SUIT

ACKET: MENSWEAR INSPIRED TAILORED JACKET, LENGTH REACHES BELOW LARGE HIPS, WITH CUT
OUTS AT THE WAIST LEVEL

FRONT: HIDDEN HOOKS FOR CLOSURE, SHAWL LAPEL WITH GARDERINGS, LEATHER DETAILS AT SLEEVES AND FRONT BUST, LOOSE FITTED SET IN SLEEVE WITHOUT VENT, POINTED DETAIL AT THE

BACK: TWO LEATHER STRINGS ATTACHING TOP AND BOTTOM PART OF THE JACKET FROM SHOULDER TO LEATHER DETAILS BELOW WAIST LINE, TWO BUCKELS ON LEATHER STRINGS

PANTS: HIGH WAISTED, FITTED SHORTS WITH DETACHABLE TROUSER LEGS, ATTACHED WITH A BUTON AT FRONT AND BACK, POCKET ABOVE LARGE HIPS, ZIPPER ON THE SIDE, GEOMETRICAL LEATHER DECORATION AT FRONT AND BACK.