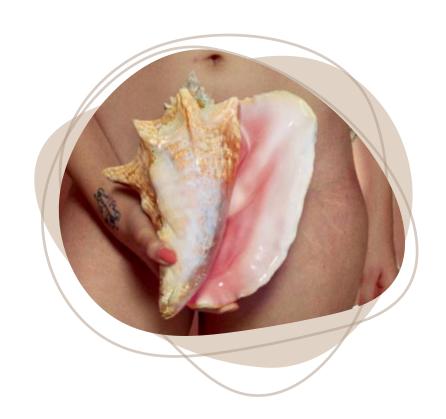

SEASHELL

LEMON

Is considered a symbol of longevity, purification, love. Catholic tradition linked the fruit to fidelity.

GRAPEFRUIT

Symbolizes: self-love, especially with regards to loving and honouring ourselves. Grapefruit encourages us to look within and address the issues we've been avoiding.