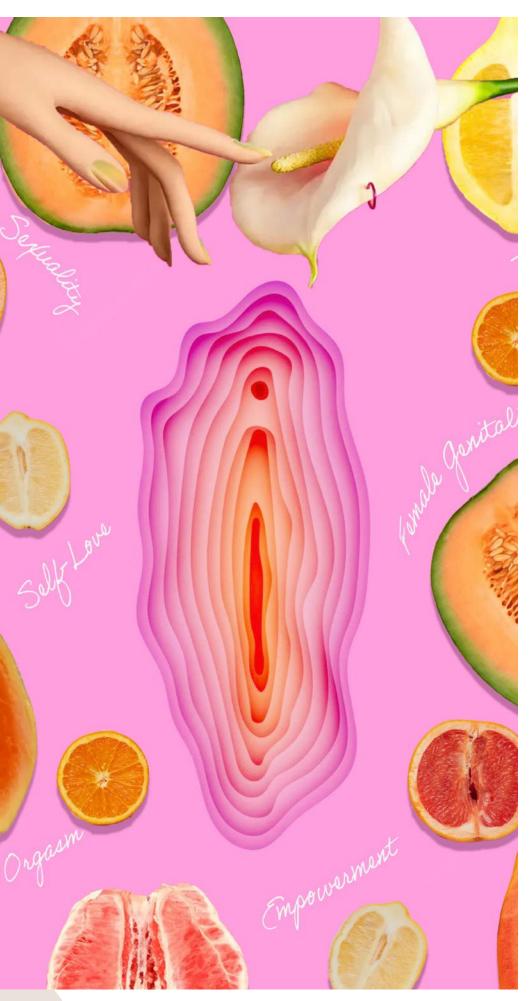

### VIVALA VULVA SYMBOLS

The word 'orchid' is derived from the Greek word *orchis* which means testicles, and the name originates from the shape of the root tubers of the plant. Orchids have been associated with FEMALE sexuality in many cultures.

The "Venus" part of its name originates from the beauty of the flower like the goddess Venus. Symbolizes: Instincts, intuition, empowerment, personal will and strength.

**VENUS FLYTRAP** 

Papaya is a representation of the female organism, wealth, health, favor, and turn of fortune in a positive manner.

SEASHELL

LEMON

Is considered a symbol of longevity, purification, love. Catholic tradition linked the fruit to fidelity.

GRAPEFRUIT

Symbolizes: self-love, especially with regards to loving and honouring ourselves. Grapefruit encourages us to look within and address the issues we've been avoiding.

The flower's represent purity, innocence, motherhood, and rebirth: in religious iconography, they often represent the Virgin Mary, and are also often depicted at the Resurrection of Christ.

PEACH

In Chinese culture, the peach is associated with springtime, fertility, and especially long life

**OYSTER** 

FIG

Oysters were a reminder of ancient times and symbolized Aphrodite, the goddess of love, fertility, pleasure, and sex throughout antiquity and all the way into Baroque art.

Given the fig's prominent role in the generation of humanity as we know it, it's no surprise that figs are often associated with sex and fertility.

Lotus

The fast-growing, juicy, large round melon has, unsurprisingly, been a symbol of fertility and abundance in many countries.

MELON

**MIMOSA** 

They represent the International Womens
Day! They were chosen by feminists in Italy as
a symbol of strength for Women's Day. They
picked the flower in 1946, to mark the first
International Women's Day after the end of
World War II.

The Chinese Han and Ming dynasties related the Lotus to the heavenly vagina; the term "golden lotus" was used often in poetry and sacred Taoist texts. It was said to be the core of a woman's potent yin essence, which keeps the universe in harmonious order.