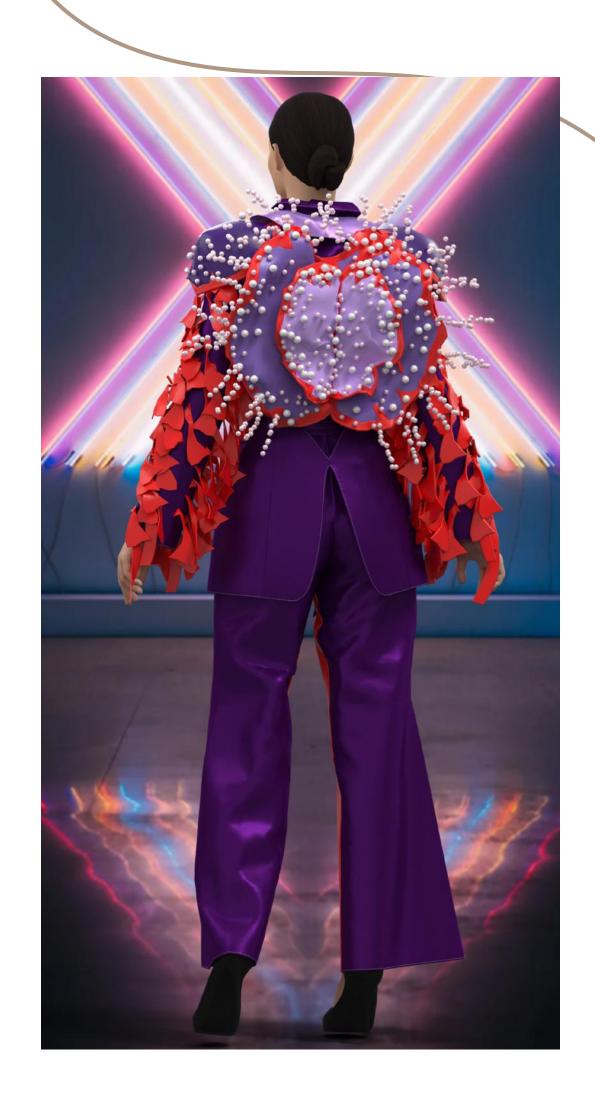

S LINING PRINT

METAVERSE SUIT

Bowed head and lowered e Shoulders falling down like Weakened by my soulful cri

oes my sexiness upset you? Does it come as a surprise That I dance like I've got d At the meeting of my thigh

# METAVERSE SUIT