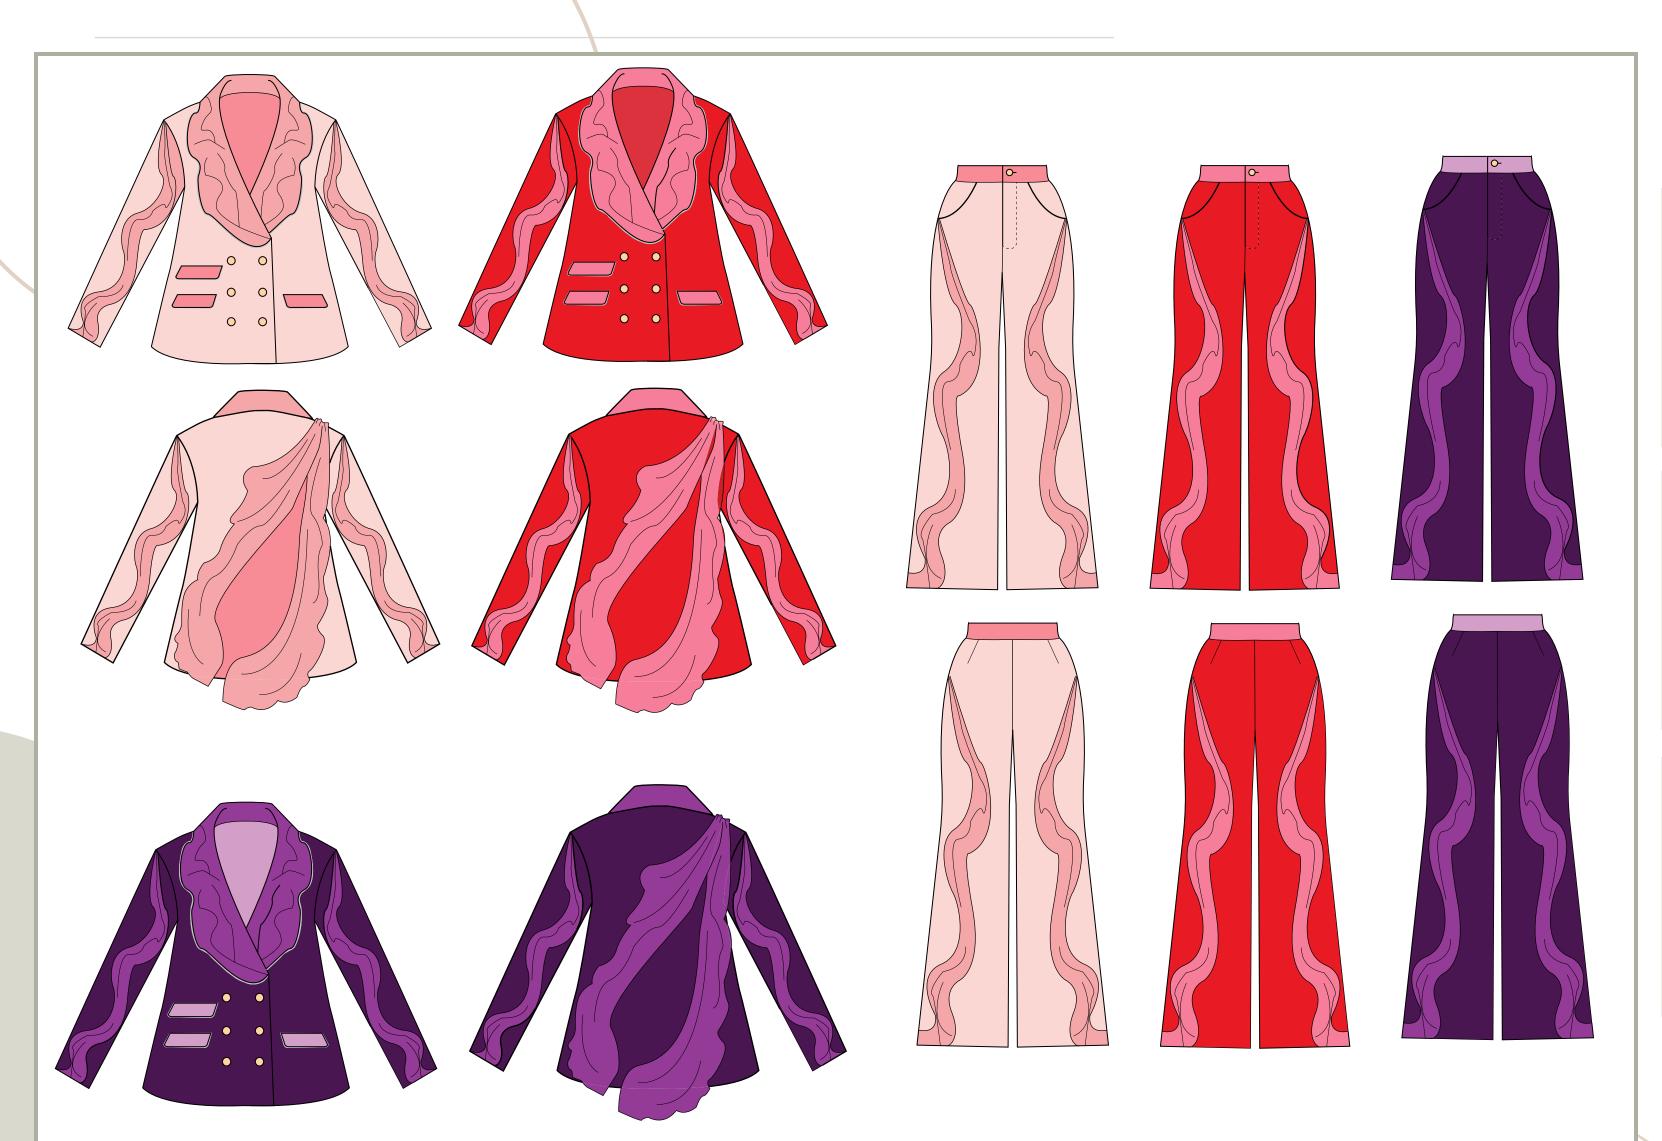

### COLOUR CODES

Royalty, transformation, wisdom, enlightenment, cruelty, honor.
Lavender symbolizes femininity, grace and elegance.

The color red symbolizes some of the most powerful human emotions, like passionate love or lust. On the other side of the spectrum, this warm color is also the color of blood, often symbolizing anger, danger, and violence.

#### VIVA LA VULVA SUIT

ACKET: MENSWEAR INSPIRED TAILORED JACKET, LENGTH REACHES BELOW LARGE HIPS, WITH CUT
OUTS AT THE WAIST LEVEL

FRONT: HIDDEN HOOKS FOR CLOSURE, SHAWL LAPEL WITH GARDERINGS, LEATHER DETAILS AT SLEEVES AND FRONT BUST, LOOSE FITTED SET IN SLEEVE WITHOUT VENT, POINTED DETAIL AT THE

BACK: TWO LEATHER STRINGS ATTACHING TOP AND BOTTOM PART OF THE JACKET FROM SHOULDER TO LEATHER DETAILS BELOW WAIST LINE, TWO BUCKELS ON LEATHER STRINGS

PANTS: HIGH WAISTED, FITTED SHORTS WITH DETACHABLE TROUSER LEGS, ATTACHED WITH A BUTON AT FRONT AND BACK, POCKET ABOVE LARGE HIPS, ZIPPER ON THE SIDE, GEOMETRICAL LEATHER DECORATION AT FRONT AND BACK.