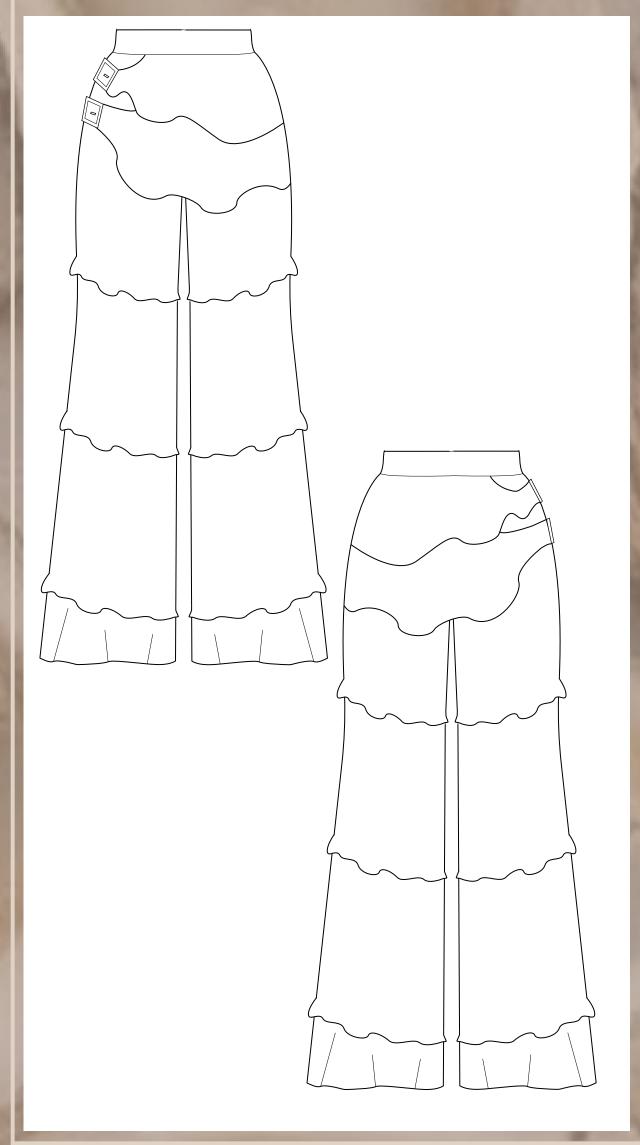

BACK: TWO LEATHER STRINGS ATTACHING TOP AND BOTTOM PART OF THE JACKET FROM SHOULDER TO LEATHER DETAILS BELOW WAIST LINE, TWO BUCKELS ON LEATHER STRINGS

PANTS: HIGH WAISTED, FITTED SHORTS WITH DETACHABLE TROUSER LEGS, ATTACHED WITH A BUTON AT FRONT AND BACK, POCKET ABOVE LARGE HIPS, ZIPPER ON THE SIDE, GEOMETRICAL LEATHER DECORATION AT FRONT AND BACK.