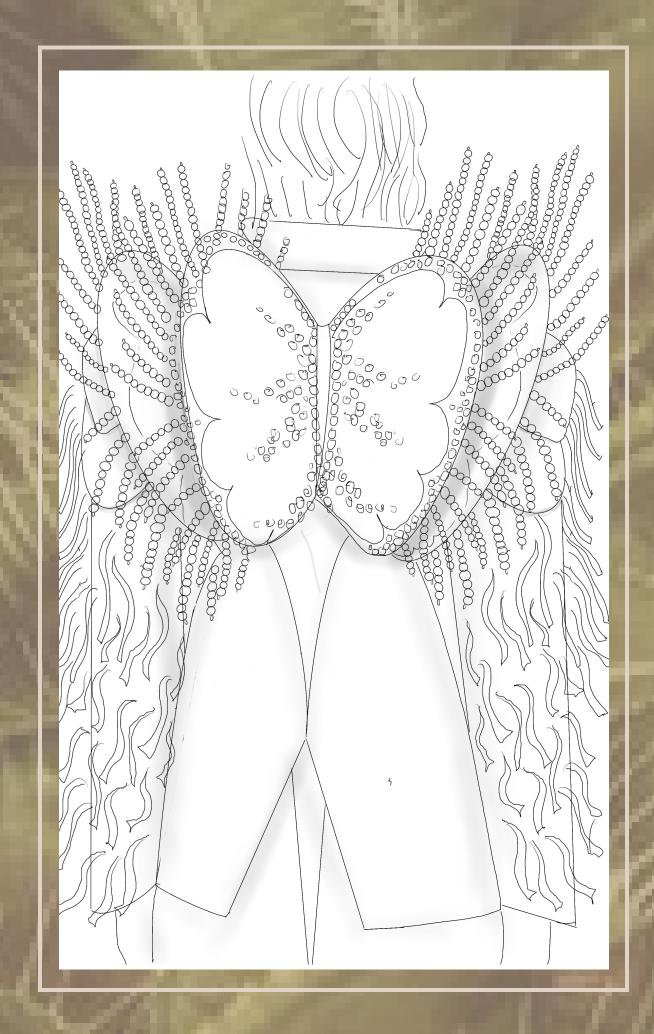

#### VIVA LA VULVA SUIT

ACKET: MENSWEAR INSPIRED TAILORED JACKET, LENGTH REACHES BELOW LARGE HIPS, WITH CUT
OUTS AT THE WAIST LEVEL

FRONT: HIDDEN HOOKS FOR CLOSURE, SHAWL LAPEL WITH GARDERINGS, LEATHER DETAILS AT SLEEVES AND FRONT BUST, LOOSE FITTED SET IN SLEEVE WITHOUT VENT, POINTED DETAIL AT THE

BACK: TWO LEATHER STRINGS ATTACHING TOP AND BOTTOM PART OF THE JACKET FROM SHOULDER TO LEATHER DETAILS BELOW WAIST LINE, TWO BUCKELS ON LEATHER STRINGS

PANTS: HIGH WAISTED, FITTED SHORTS WITH DETACHABLE TROUSER LEGS, ATTACHED WITH A BUTON AT FRONT AND BACK, POCKET ABOVE LARGE HIPS, ZIPPER ON THE SIDE, GEOMETRICAL LEATHER DECORATION AT FRONT AND BACK.