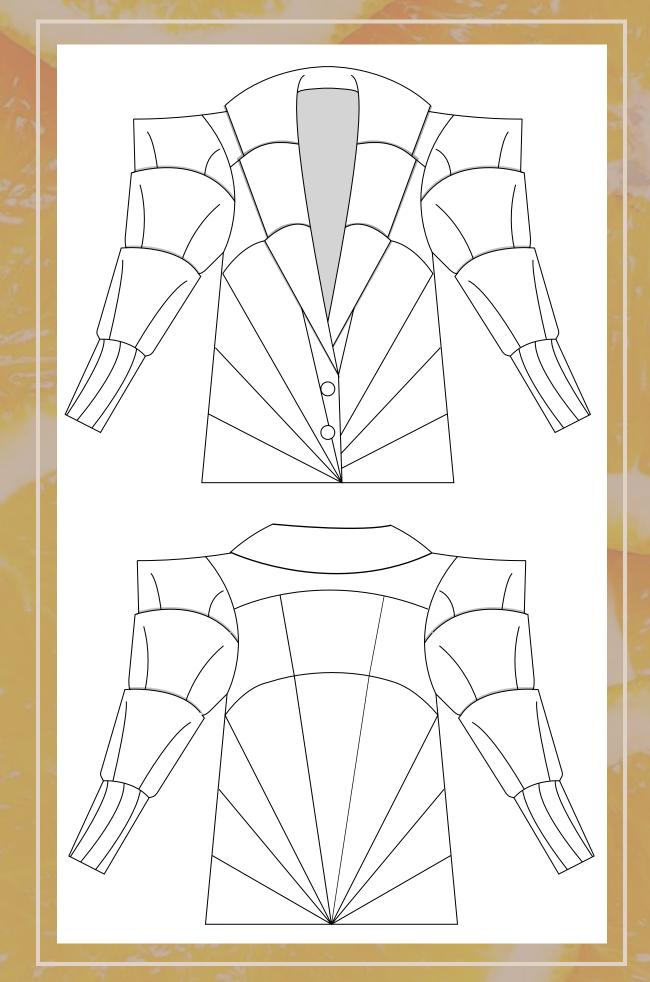

#### VIVA LA VULVA SUIT

ACKET: MENSWEAR INSPIRED TAILORED JACKET, LENGTH REACHES BELOW LARGE HIPS, WITH CUT
OUTS AT THE WAIST LEVEL

FRONT: HIDDEN HOOKS FOR CLOSURE, SHAWL LAPEL WITH GARDERINGS, LEATHER DETAILS AT SLEEVES AND FRONT BUST, LOOSE FITTED SET IN SLEEVE WITHOUT VENT, POINTED DETAIL AT THE

BACK: TWO LEATHER STRINGS ATTACHING TOP AND BOTTOM PART OF THE JACKET FROM SHOULDER TO LEATHER DETAILS BELOW WAIST LINE, TWO BUCKELS ON LEATHER STRINGS

PANTS: HIGH WAISTED, FITTED SHORTS WITH DETACHABLE TROUSER LEGS, ATTACHED WITH A BUTON AT FRONT AND BACK, POCKET ABOVE LARGE HIPS, ZIPPER ON THE SIDE, GEOMETRICAL LEATHER DECORATION AT FRONT AND BACK.