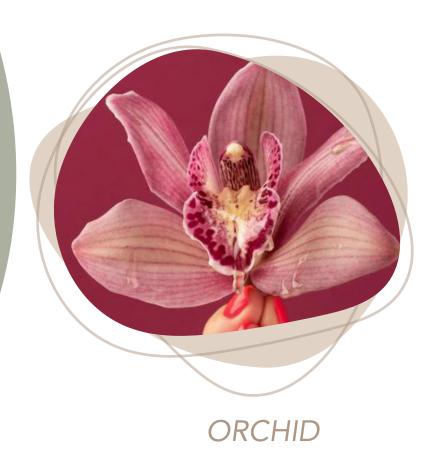

### VIVALA VULVA SYMBOLS

The word 'orchid' is derived from the Greek word *orchis* which means testicles, and the name originates from the shape of the root tubers of the plant. Orchids have been associated with FEMALE sexuality in many cultures.