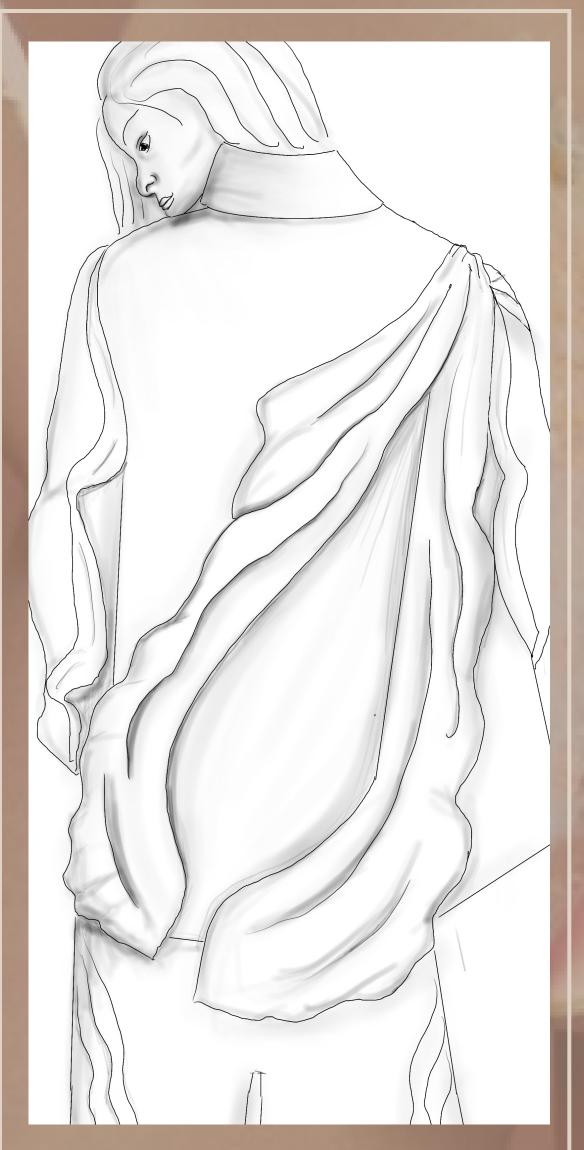

THIS COLLECTION "STRONG FRAGILITY" PORTRAYS THE INTERPLAY OF THE MASCULIN-DOMINATED WORLD AND THE ACTUAL FEMALE STRENGTH, THE STRENGTH TO SUFFER THROUGH AND OVERCOME INEQUALITY, VIOLENCE, DISCRIMINATION AND RAPE.THIS CONFLICT IS EMBODIED BY A METAPHOR OF STRONG MASCULINE SUIT CUTS PAIREDWITHTHEFRAGILESTRENGTHOF FLOWERS AND OTHER OBJECTS, WHICH EACH SYMBOLIZES CHARACTERISTICS OF FEMALE SEXUALITY. "STRONG FRAGILITY" SHOULD SHOW THE THE FEMALE STRENGTH, WHICH IS MISTAKEN AS WEAKNESS.

#### VIVA LA VULVA SUIT

ACKET: MENSWEAR INSPIRED TAILORED JACKET, LENGTH REACHES BELOW LARGE HIPS, WITH CUT
OUTS AT THE WAIST LEVEL

FRONT: HIDDEN HOOKS FOR CLOSURE, SHAWL LAPEL WITH GARDERINGS, LEATHER DETAILS AT SLEEVES AND FRONT BUST, LOOSE FITTED SET IN SLEEVE WITHOUT VENT, POINTED DETAIL AT THE

BACK: TWO LEATHER STRINGS ATTACHING TOP AND BOTTOM PART OF THE JACKET FROM SHOULDER TO LEATHER DETAILS BELOW WAIST LINE, TWO BUCKELS ON LEATHER STRINGS

PANTS: HIGH WAISTED, FITTED SHORTS WITH DETACHABLE TROUSER LEGS, ATTACHED WITH A BUTON AT FRONT AND BACK, POCKET ABOVE LARGE HIPS, ZIPPER ON THE SIDE, GEOMETRICAL LEATHER DECORATION AT FRONT AND BACK.