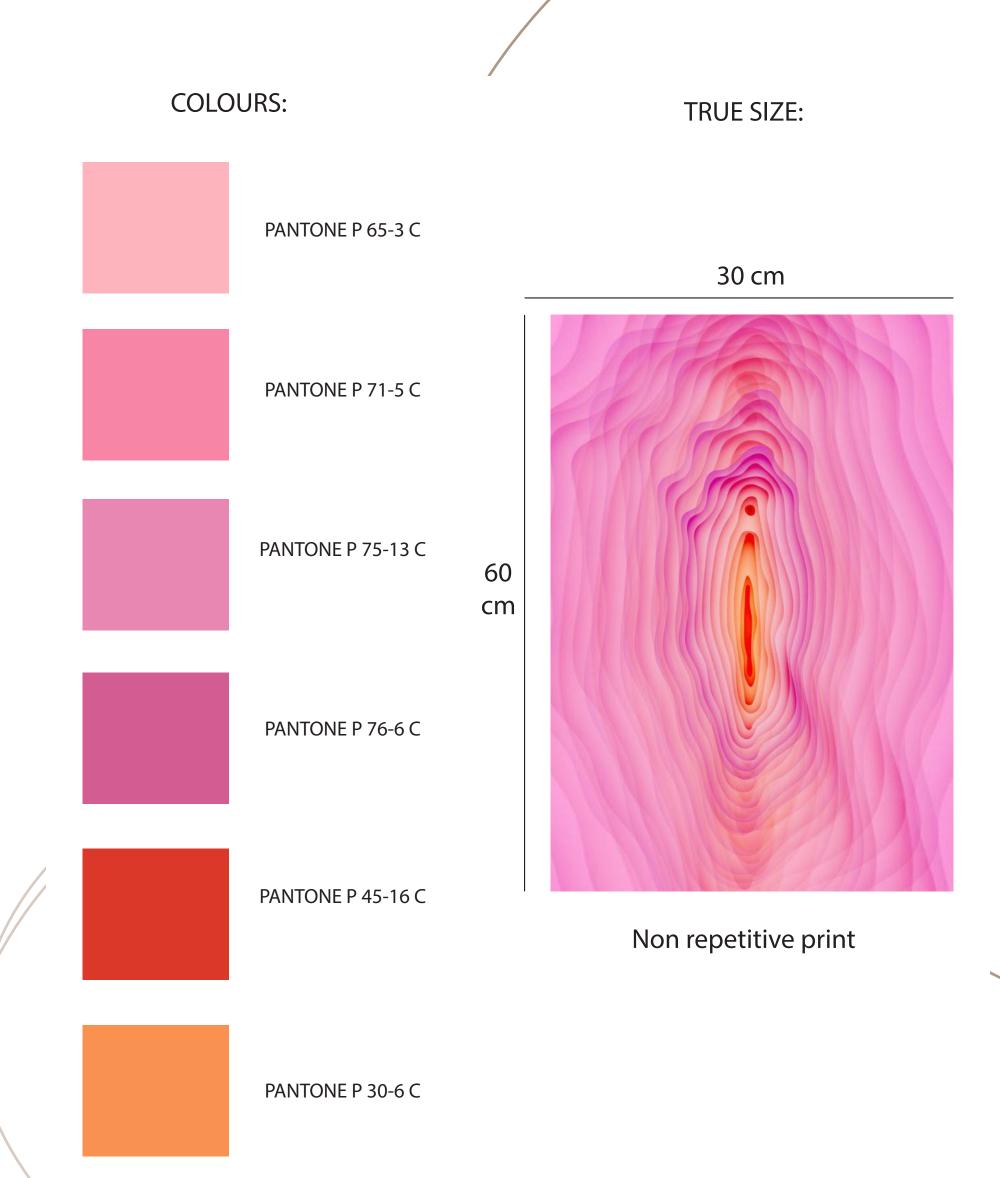

ELOW WAIST LINE, TWO BUCKELS ON LEATHER STRINGS

PANTS: HIGH WAISTED, FITTED SHORTS WITH DETACHABLE TROUSER LEGS, ATTACHED WITH A BUTON AT FRONT AND BACK, POCKET ABOVE LARGE HIPS, ZIPPER ON THE SIDE, GEOMETRICAL LEATHER DECORATION AT FRONT AND BACK.



# FINAL SUDIAL

VIVA LA VULVA SUIT



## FABRICS





Fabric Type
Woven > Twill > Tweed
Fiber Content
Synthetic > Polyester(100%)
Solid / Pattern
Miscellaneous
Weight / Width / Thickness
308gsm
58inch
1.12mm

BEAVER PINK

LADY GARDEN PINK

KITTY PURPL



Animal Alternatives > Vegan leather
Fiber Content
Regenerated > Viscose rayon(100%)
Solid / Pattern
Solid
Weight / Width / Thickness
340gsm
54inch

0.61mm

CADI GAMBENTINA

PERIOD RED

VAJAYJAY PURPLE

MUFF PURPLE

# LINING PRINT OPTIONS













# RINAL PRINT



#### TECHNICAL DÉTAILS



# METAVERSE SUIT









# VIWA LA VULVA