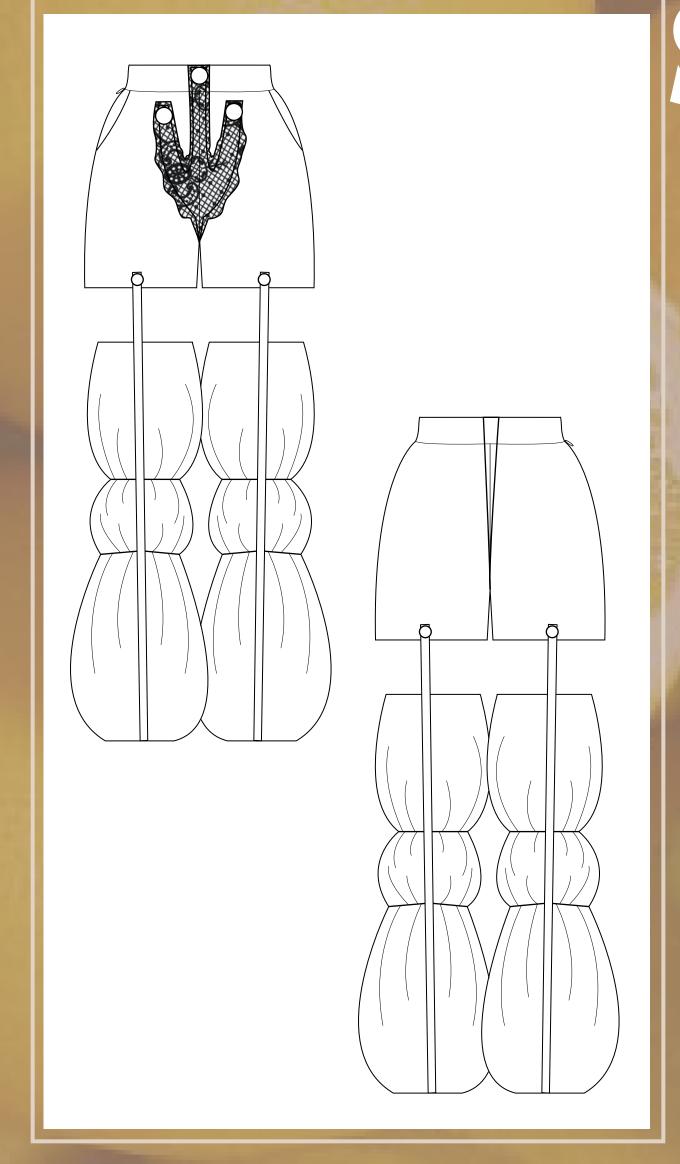

BACK: TWO LEATHER STRINGS ATTACHING TOP AND BOTTOM PART OF THE JACKET FROM SHOULDER TO LEATHER DETAILS BELOW WAIST LINE, TWO BUCKELS ON LEATHER STRINGS

PANTS: HIGH WAISTED, FITTED SHORTS WITH DETACHABLE TROUSER LEGS, ATTACHED WITH A BUTON AT FRONT AND BACK, POCKET ABOVE LARGE HIPS, ZIPPER ON THE SIDE, GEOMETRICAL LEATHER DECORATION AT FRONT AND BACK.