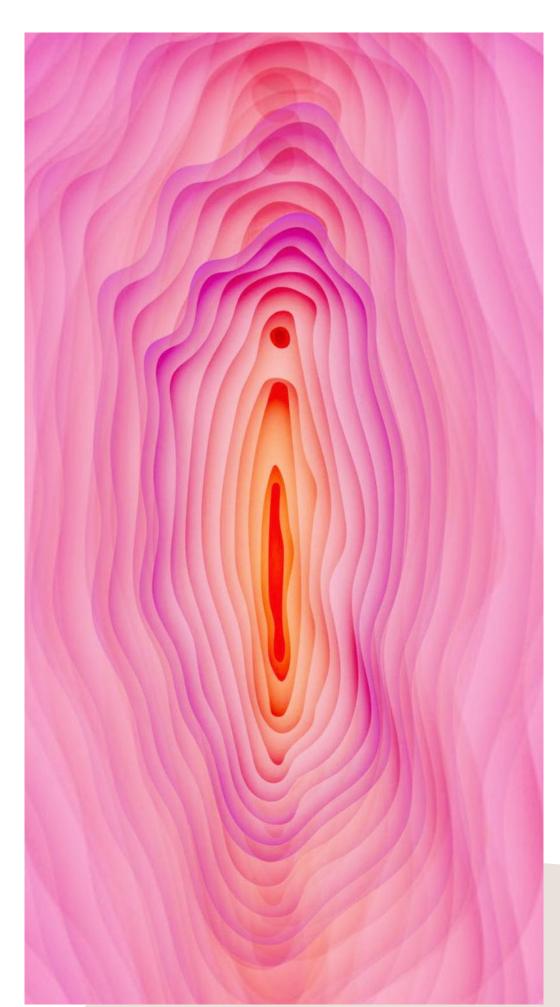

S LINING PRINT

METAVERSE SUIT

Bowed head and lowered e Shoulders falling down like Weakened by my soulful cri

oes my sexiness upset you? Does it come as a surprise That I dance like I've got d At the meeting of my thigh