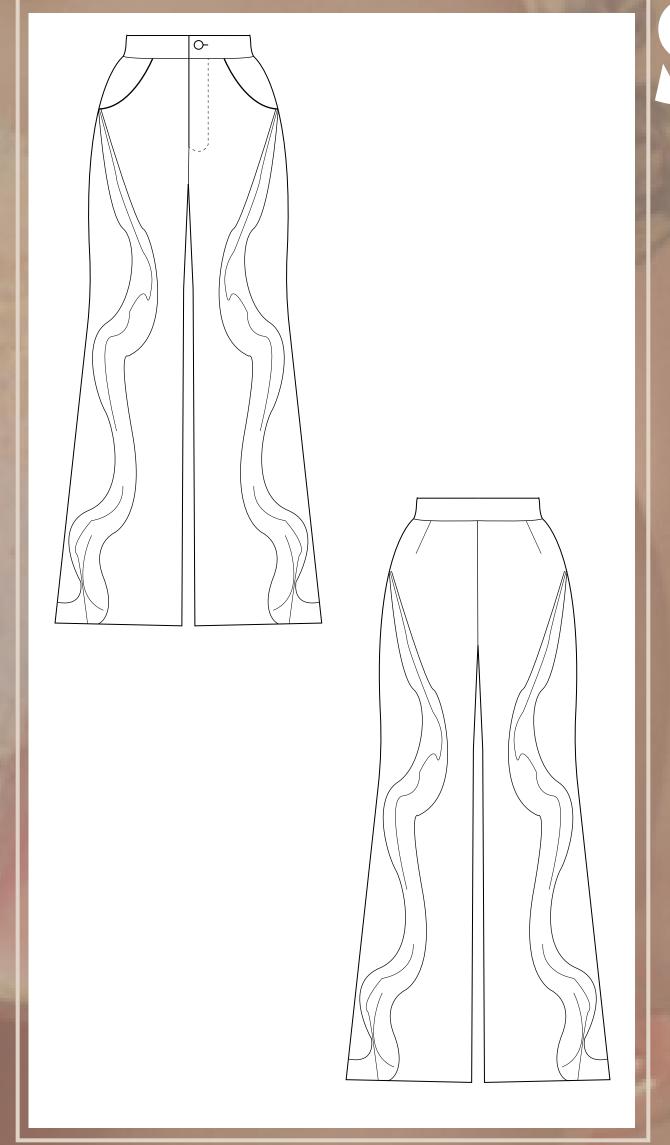

#### VIVA LA VULVA SUIT

ACKET: MENSWEAR INSPIRED TAILORED JACKET, LENGTH REACHES BELOW LARGE HIPS, WITH CUT
OUTS AT THE WAIST LEVEL

FRONT: HIDDEN HOOKS FOR CLOSURE, SHAWL LAPEL WITH GARDERINGS, LEATHER DETAILS AT SLEEVES AND FRONT BUST, LOOSE FITTED SET IN SLEEVE WITHOUT VENT, POINTED DETAIL AT THE

BACK: TWO LEATHER STRINGS ATTACHING TOP AND BOTTOM PART OF THE JACKET FROM SHOULDER TO LEATHER DETAILS BELOW WAIST LINE, TWO BUCKELS ON LEATHER STRINGS

PANTS: HIGH WAISTED, FITTED SHORTS WITH DETACHABLE TROUSER LEGS, ATTACHED WITH A BUTON AT FRONT AND BACK, POCKET ABOVE LARGE HIPS, ZIPPER ON THE SIDE, GEOMETRICAL LEATHER DECORATION AT FRONT AND BACK.