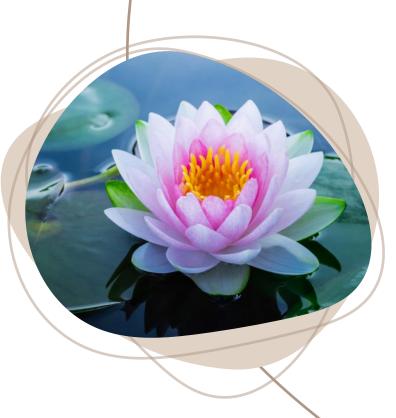

Lotus

The fast-growing, juicy, large round melon has, unsurprisingly, been a symbol of fertility and abundance in many countries.

MELON

**MIMOSA** 

They represent the International Womens
Day! They were chosen by feminists in Italy as
a symbol of strength for Women's Day. They
picked the flower in 1946, to mark the first
International Women's Day after the end of
World War II.

The Chinese Han and Ming dynasties related the Lotus to the heavenly vagina; the term "golden lotus" was used often in poetry and sacred Taoist texts. It was said to be the core of a woman's potent yin essence, which keeps the universe in harmonious order.