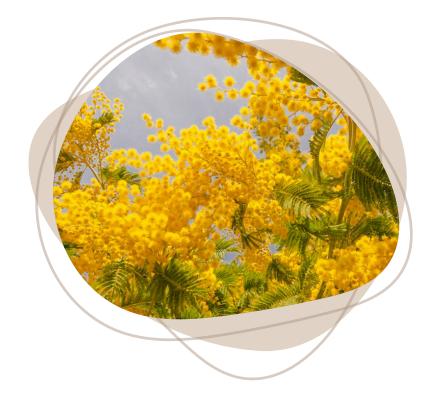

Lotus

The fast-growing, juicy, large round melon has, unsurprisingly, been a symbol of fertility and abundance in many countries.

MELON

**MIMOSA** 

They represent the International Womens
Day! They were chosen by feminists in Italy as
a symbol of strength for Women's Day. They
picked the flower in 1946, to mark the first
International Women's Day after the end of
World War II.