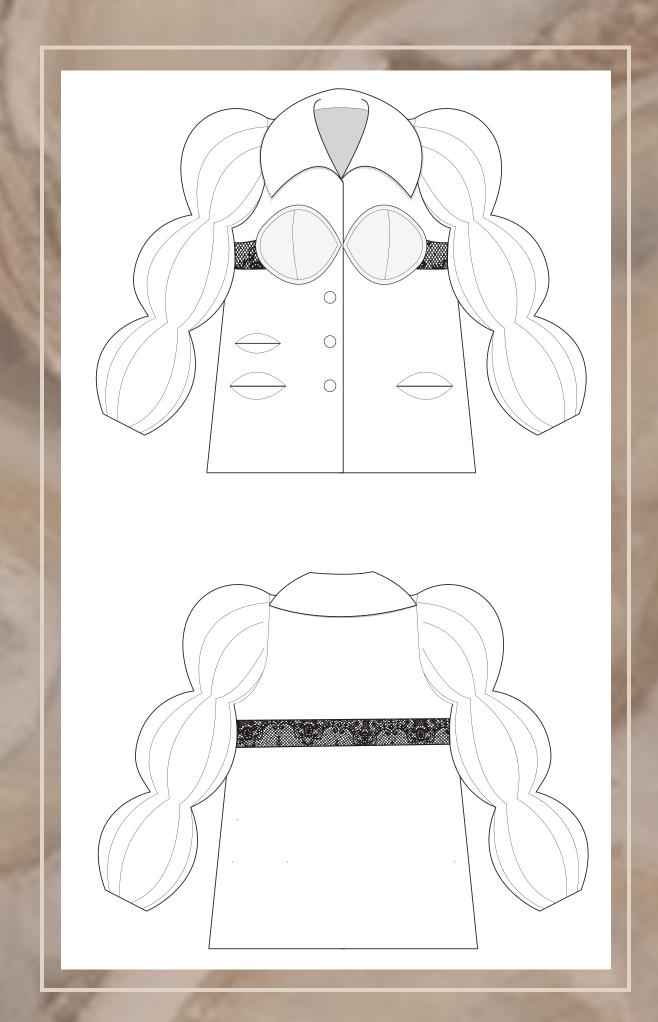

#### VIVA LA VULVA SUIT

ACKET: MENSWEAR INSPIRED TAILORED JACKET, LENGTH REACHES BELOW LARGE HIPS, WITH CUT
OUTS AT THE WAIST LEVEL

FRONT: HIDDEN HOOKS FOR CLOSURE, SHAWL LAPEL WITH GARDERINGS, LEATHER DETAILS AT SLEEVES AND FRONT BUST, LOOSE FITTED SET IN SLEEVE WITHOUT VENT, POINTED DETAIL AT THE

BACK: TWO LEATHER STRINGS ATTACHING TOP AND BOTTOM PART OF THE JACKET FROM SHOULDER TO LEATHER DETAILS BELOW WAIST LINE, TWO BUCKELS ON LEATHER STRINGS

PANTS: HIGH WAISTED, FITTED SHORTS WITH DETACHABLE TROUSER LEGS, ATTACHED WITH A BUTON AT FRONT AND BACK, POCKET ABOVE LARGE HIPS, ZIPPER ON THE SIDE, GEOMETRICAL LEATHER DECORATION AT FRONT AND BACK.