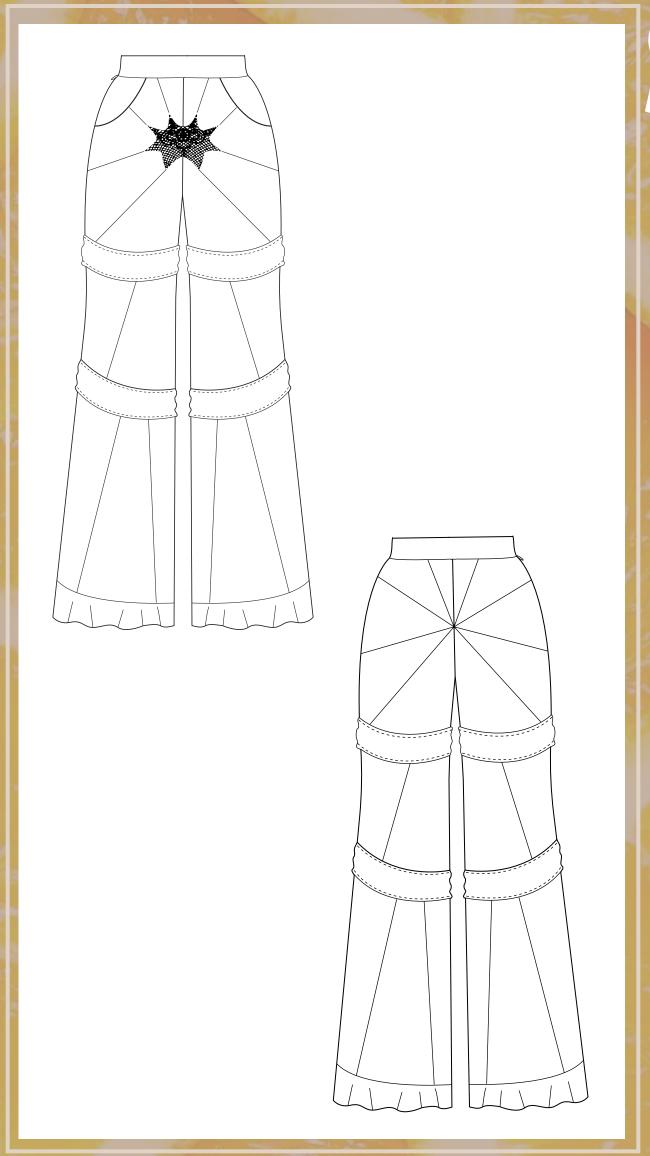

BACK: TWO LEATHER STRINGS ATTACHING TOP AND BOTTOM PART OF THE JACKET FROM SHOULDER TO LEATHER DETAILS BELOW WAIST LINE, TWO BUCKELS ON LEATHER STRINGS

PANTS: HIGH WAISTED, FITTED SHORTS WITH DETACHABLE TROUSER LEGS, ATTACHED WITH A BUTON AT FRONT AND BACK, POCKET ABOVE LARGE HIPS, ZIPPER ON THE SIDE, GEOMETRICAL LEATHER DECORATION AT FRONT AND BACK.