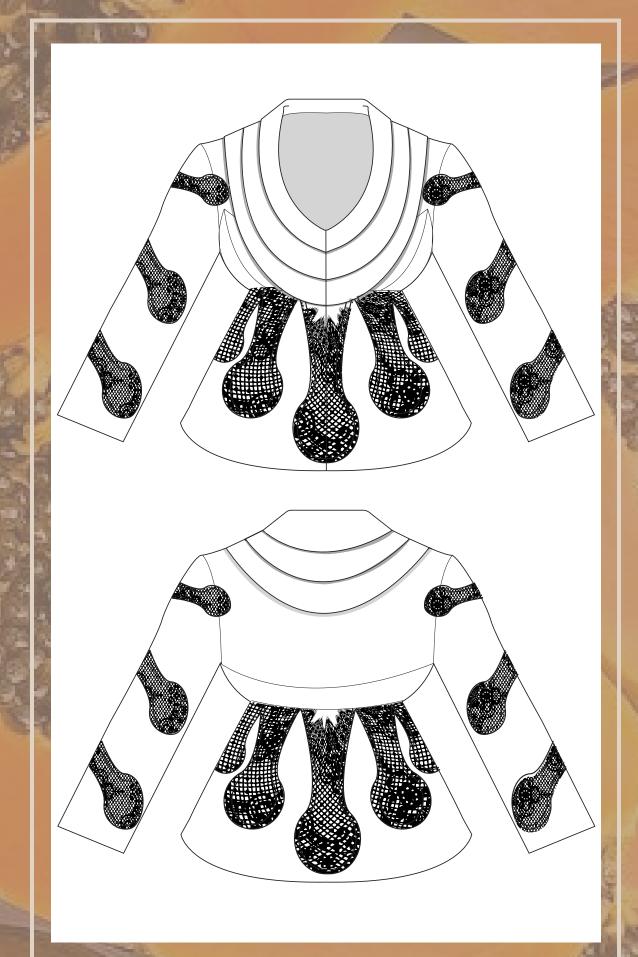

#### VIVA LA VULVA SUIT

ACKET: MENSWEAR INSPIRED TAILORED JACKET, LENGTH REACHES BELOW LARGE HIPS, WITH CUT
OUTS AT THE WAIST LEVEL

FRONT: HIDDEN HOOKS FOR CLOSURE, SHAWL LAPEL WITH GARDERINGS, LEATHER DETAILS AT SLEEVES AND FRONT BUST, LOOSE FITTED SET IN SLEEVE WITHOUT VENT, POINTED DETAIL AT THE

BACK: TWO LEATHER STRINGS ATTACHING TOP AND BOTTOM PART OF THE JACKET FROM SHOULDER TO LEATHER DETAILS BELOW WAIST LINE, TWO BUCKELS ON LEATHER STRINGS

PANTS: HIGH WAISTED, FITTED SHORTS WITH DETACHABLE TROUSER LEGS, ATTACHED WITH A BUTON AT FRONT AND BACK, POCKET ABOVE LARGE HIPS, ZIPPER ON THE SIDE, GEOMETRICAL LEATHER DECORATION AT FRONT AND BACK.