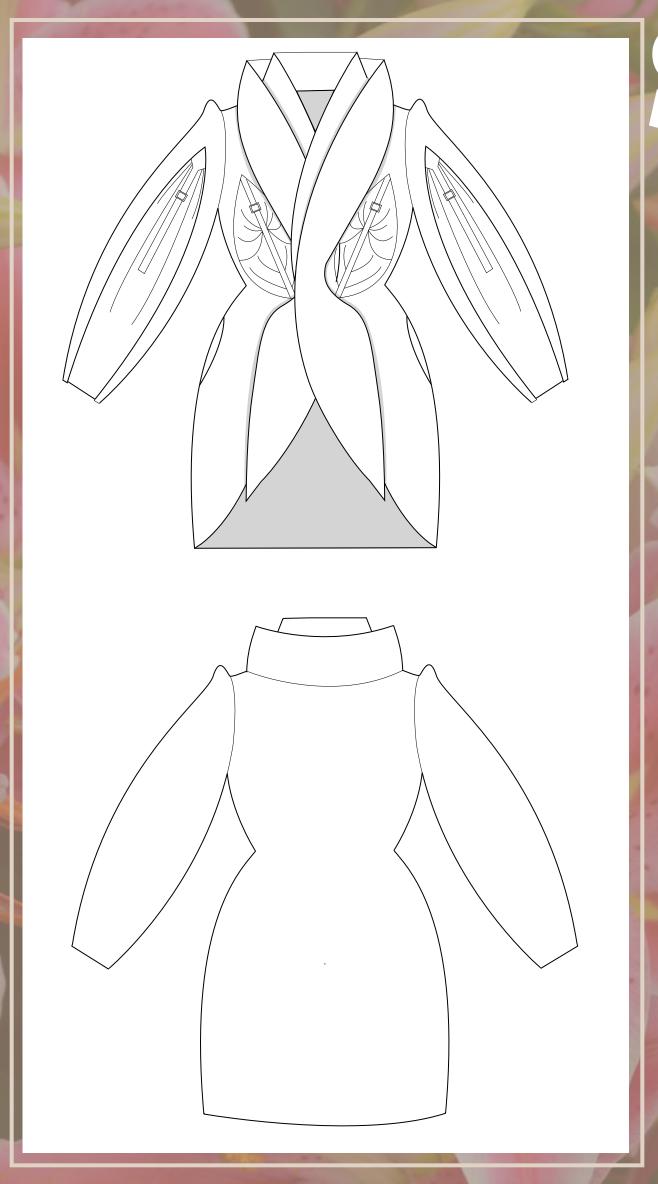

#### VIVA LA VULVA SUIT

ACKET: MENSWEAR INSPIRED TAILORED JACKET, LENGTH REACHES BELOW LARGE HIPS, WITH CUT
OUTS AT THE WAIST LEVEL

FRONT: HIDDEN HOOKS FOR CLOSURE, SHAWL LAPEL WITH GARDERINGS, LEATHER DETAILS AT SLEEVES AND FRONT BUST, LOOSE FITTED SET IN SLEEVE WITHOUT VENT, POINTED DETAIL AT THE

BACK: TWO LEATHER STRINGS ATTACHING TOP AND BOTTOM PART OF THE JACKET FROM SHOULDER TO LEATHER DETAILS BELOW WAIST LINE, TWO BUCKELS ON LEATHER STRINGS

PANTS: HIGH WAISTED, FITTED SHORTS WITH DETACHABLE TROUSER LEGS, ATTACHED WITH A BUTON AT FRONT AND BACK, POCKET ABOVE LARGE HIPS, ZIPPER ON THE SIDE, GEOMETRICAL LEATHER DECORATION AT FRONT AND BACK.