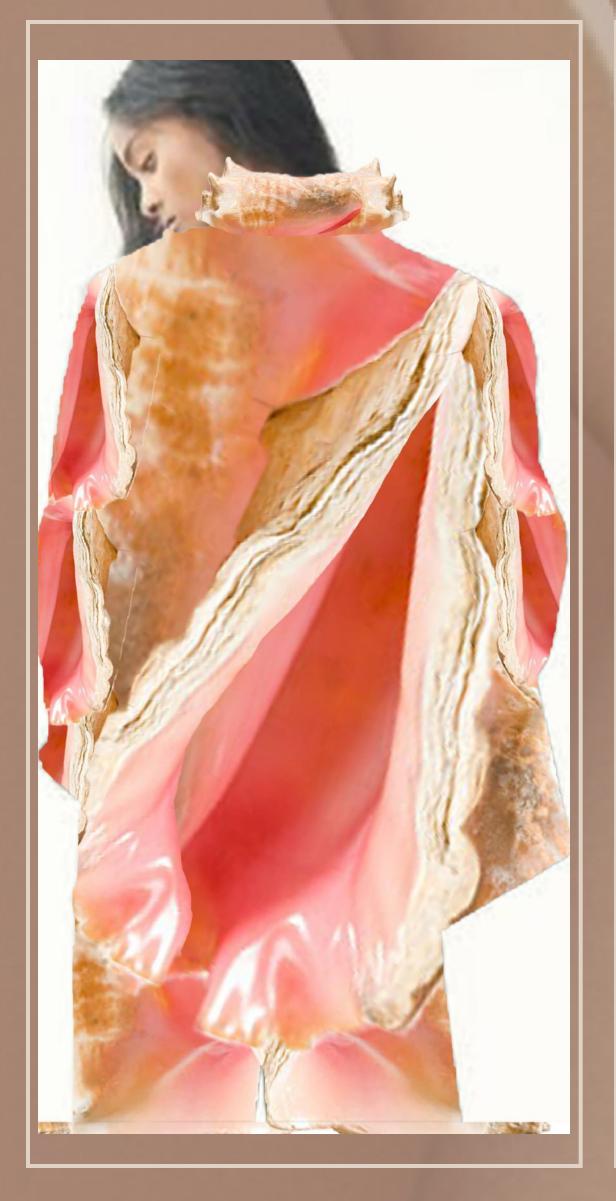

# METAVERSE SUIT

S LINING PRINT

METAVERSE SUIT

Bowed head and lowered e Shoulders falling down like Weakened by my soulful cri

oes my sexiness upset you? Does it come as a surprise That I dance like I've got d At the meeting of my thigh