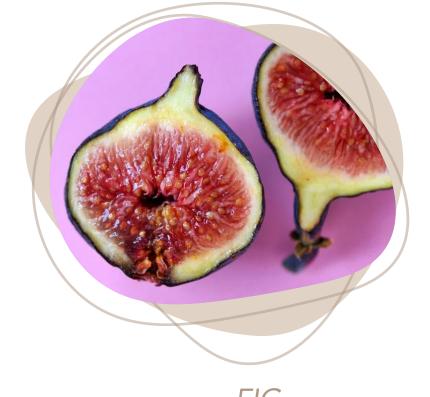

**OYSTER** 

FIG

Oysters were a reminder of ancient times and symbolized Aphrodite, the goddess of love, fertility, pleasure, and sex throughout antiquity and all the way into Baroque art.

Given the fig's prominent role in the generation of humanity as we know it, it's no surprise that figs are often associated with sex and fertility.