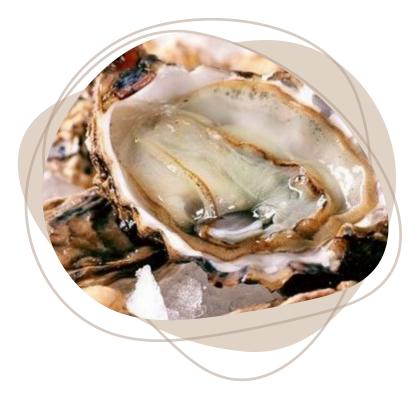

**OYSTER** 

FIG

Oysters were a reminder of ancient times and symbolized Aphrodite, the goddess of love, fertility, pleasure, and sex throughout antiquity and all the way into Baroque art.

Given the fig's prominent role in the generation of humanity as we know it, it's no surprise that figs are often associated with sex and fertility.