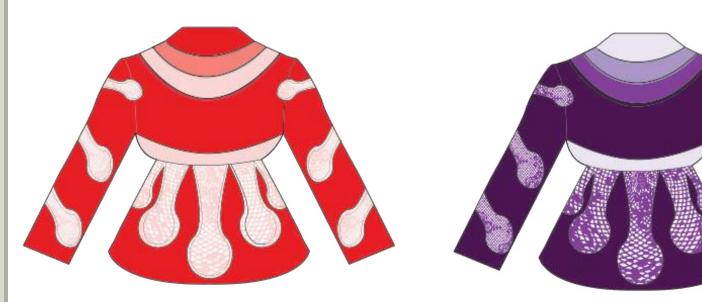

#### VIVA LA VULVA SUIT

ACKET: MENSWEAR INSPIRED TAILORED JACKET, LENGTH REACHES BELOW LARGE HIPS, WITH CUT
OUTS AT THE WAIST LEVEL

FRONT: HIDDEN HOOKS FOR CLOSURE, SHAWL LAPEL WITH GARDERINGS, LEATHER DETAILS AT SLEEVES AND FRONT BUST, LOOSE FITTED SET IN SLEEVE WITHOUT VENT, POINTED DETAIL AT THE

BACK: TWO LEATHER STRINGS ATTACHING TOP AND BOTTOM PART OF THE JACKET FROM SHOULDER TO LEATHER DETAILS BELOW WAIST LINE, TWO BUCKELS ON LEATHER STRINGS

PANTS: HIGH WAISTED, FITTED SHORTS WITH DETACHABLE TROUSER LEGS, ATTACHED WITH A BUTON AT FRONT AND BACK, POCKET ABOVE LARGE HIPS, ZIPPER ON THE SIDE, GEOMETRICAL LEATHER DECORATION AT FRONT AND BACK.