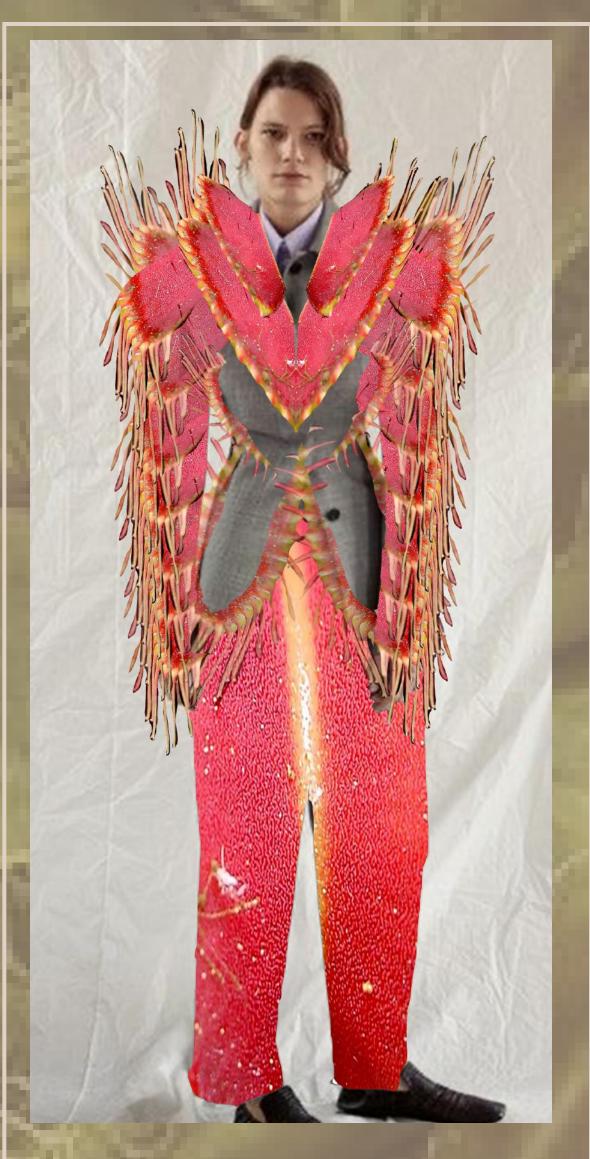

THIS COLLECTION "STRONG FRAGILITY" PORTRAYS THE INTERPLAY OF THE MASCULIN-DOMINATED WORLD AND THE ACTUAL FEMALE STRENGTH, THE STRENGTH TO SUFFER THROUGH AND OVERCOME INEQUALITY, VIOLENCE, DISCRIMINATION AND RAPE.THIS CONFLICT IS EMBODIED BY A METAPHOR OF STRONG MASCULINE SUIT CUTS PAIREDWITHTHEFRAGILESTRENGTHOF FLOWERS AND OTHER OBJECTS, WHICH EACH SYMBOLIZES CHARACTERISTICS OF FEMALE SEXUALITY. "STRONG FRAGILITY" SHOULD SHOW THE THE FEMALE STRENGTH, WHICH IS MISTAKEN AS WEAKNESS.

"Strong Fragility" is dedicated to emphasizing female shapes and women's empowerment.

**EXTRAVAGANCE** 

Extravagance is the triumph of epic style, which is meant to dethrone seriousness through decadent forms and volumes.

The collection "Strong Fragility" will appeal to extravagant clients, through the innovative approach of mixing female shapes with the classic suit silhouette, to achieve something bold and outstanding.