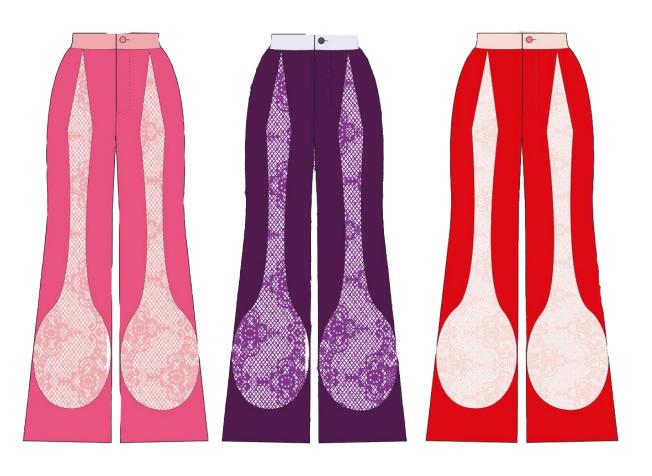

BACK: TWO LEATHER STRINGS ATTACHING TOP AND BOTTOM PART OF THE JACKET FROM SHOULDER TO LEATHER DETAILS BELOW WAIST LINE, TWO BUCKELS ON LEATHER STRINGS

PANTS: HIGH WAISTED, FITTED SHORTS WITH DETACHABLE TROUSER LEGS, ATTACHED WITH A BUTON AT FRONT AND BACK, POCKET ABOVE LARGE HIPS, ZIPPER ON THE SIDE, GEOMETRICAL LEATHER DECORATION AT FRONT AND BACK.