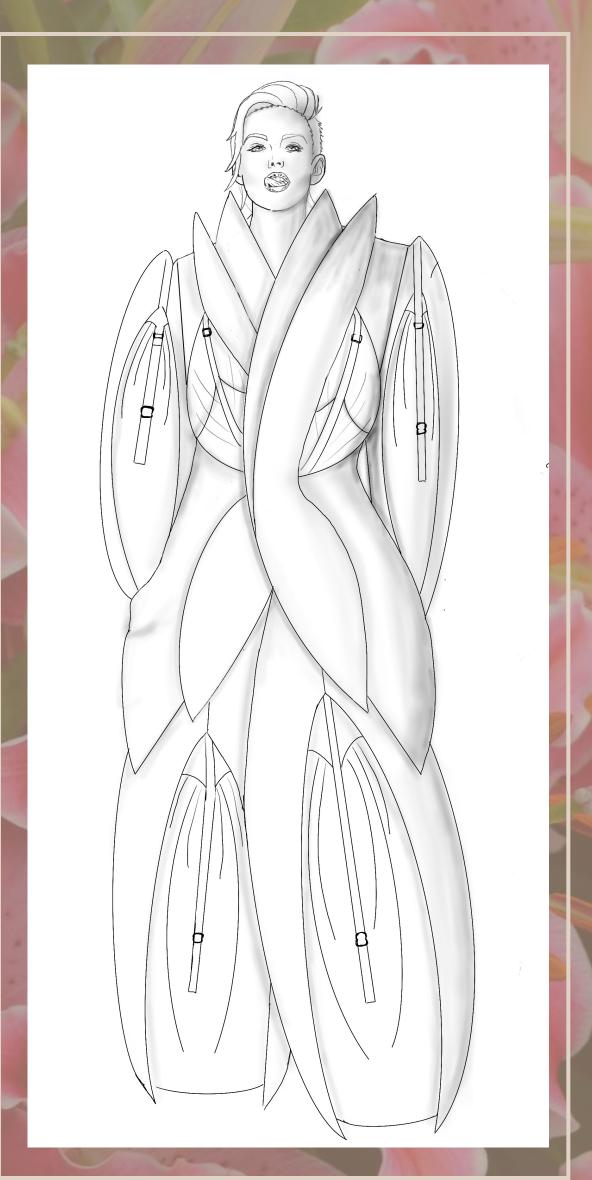

#### VIVA LA VULVA SUIT

ACKET: MENSWEAR INSPIRED TAILORED JACKET, LENGTH REACHES BELOW LARGE HIPS, WITH CUT
OUTS AT THE WAIST LEVEL

FRONT: HIDDEN HOOKS FOR CLOSURE, SHAWL LAPEL WITH GARDERINGS, LEATHER DETAILS AT SLEEVES AND FRONT BUST, LOOSE FITTED SET IN SLEEVE WITHOUT VENT, POINTED DETAIL AT THE

BACK: TWO LEATHER STRINGS ATTACHING TOP AND BOTTOM PART OF THE JACKET FROM SHOULDER TO LEATHER DETAILS BELOW WAIST LINE, TWO BUCKELS ON LEATHER STRINGS

PANTS: HIGH WAISTED, FITTED SHORTS WITH DETACHABLE TROUSER LEGS, ATTACHED WITH A BUTON AT FRONT AND BACK, POCKET ABOVE LARGE HIPS, ZIPPER ON THE SIDE, GEOMETRICAL LEATHER DECORATION AT FRONT AND BACK.