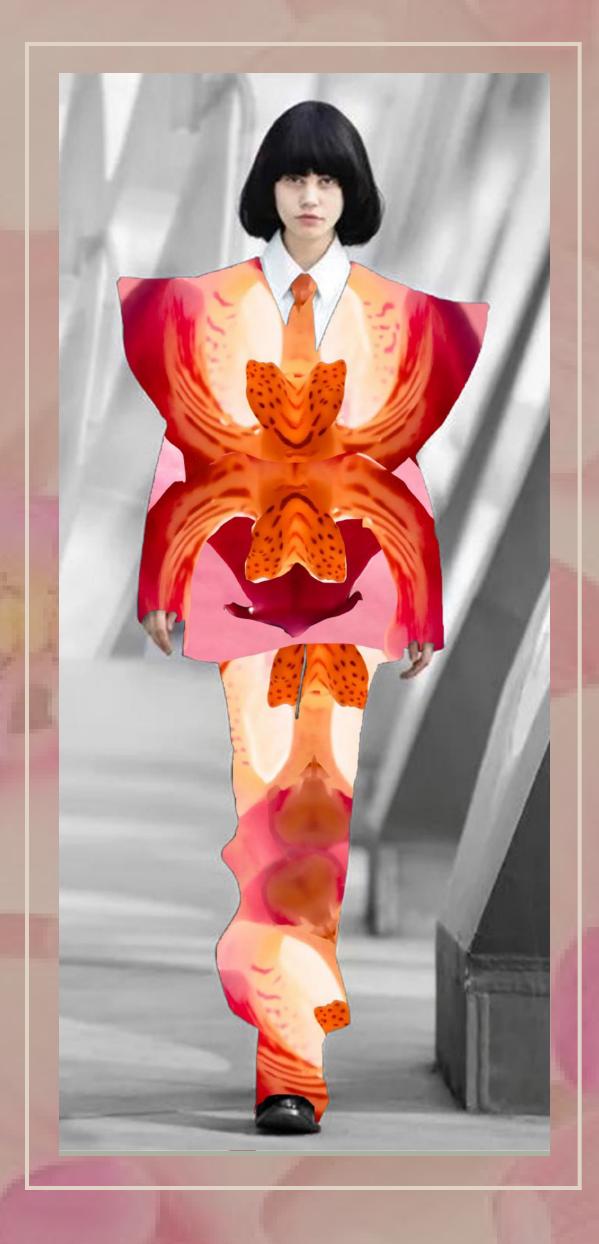

#### VIVA LA VULVA SUIT

ACKET: MENSWEAR INSPIRED TAILORED JACKET, LENGTH REACHES BELOW LARGE HIPS, WITH CUT
OUTS AT THE WAIST LEVEL

FRONT: HIDDEN HOOKS FOR CLOSURE, SHAWL LAPEL WITH GARDERINGS, LEATHER DETAILS AT SLEEVES AND FRONT BUST, LOOSE FITTED SET IN SLEEVE WITHOUT VENT, POINTED DETAIL AT THE

BACK: TWO LEATHER STRINGS ATTACHING TOP AND BOTTOM PART OF THE JACKET FROM SHOULDER TO LEATHER DETAILS BELOW WAIST LINE, TWO BUCKELS ON LEATHER STRINGS

PANTS: HIGH WAISTED, FITTED SHORTS WITH DETACHABLE TROUSER LEGS, ATTACHED WITH A BUTON AT FRONT AND BACK, POCKET ABOVE LARGE HIPS, ZIPPER ON THE SIDE, GEOMETRICAL LEATHER DECORATION AT FRONT AND BACK.