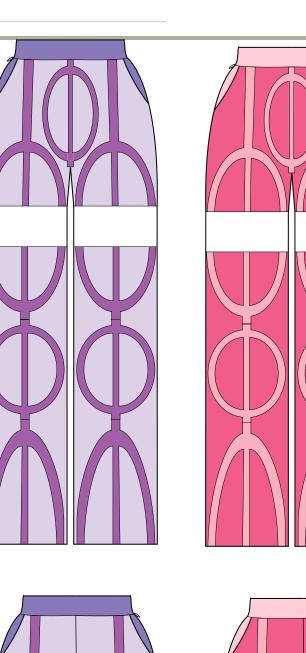

#### VIVA LA VULVA SUIT

ACKET: MENSWEAR INSPIRED TAILORED JACKET, LENGTH REACHES BELOW LARGE HIPS, WITH CUT
OUTS AT THE WAIST LEVEL

FRONT: HIDDEN HOOKS FOR CLOSURE, SHAWL LAPEL WITH GARDERINGS, LEATHER DETAILS AT SLEEVES AND FRONT BUST, LOOSE FITTED SET IN SLEEVE WITHOUT VENT, POINTED DETAIL AT THE

BACK: TWO LEATHER STRINGS ATTACHING TOP AND BOTTOM PART OF THE JACKET FROM SHOULDER TO LEATHER DETAILS BELOW WAIST LINE, TWO BUCKELS ON LEATHER STRINGS

PANTS: HIGH WAISTED, FITTED SHORTS WITH DETACHABLE TROUSER LEGS, ATTACHED WITH A BUTON AT FRONT AND BACK, POCKET ABOVE LARGE HIPS, ZIPPER ON THE SIDE, GEOMETRICAL LEATHER DECORATION AT FRONT AND BACK.