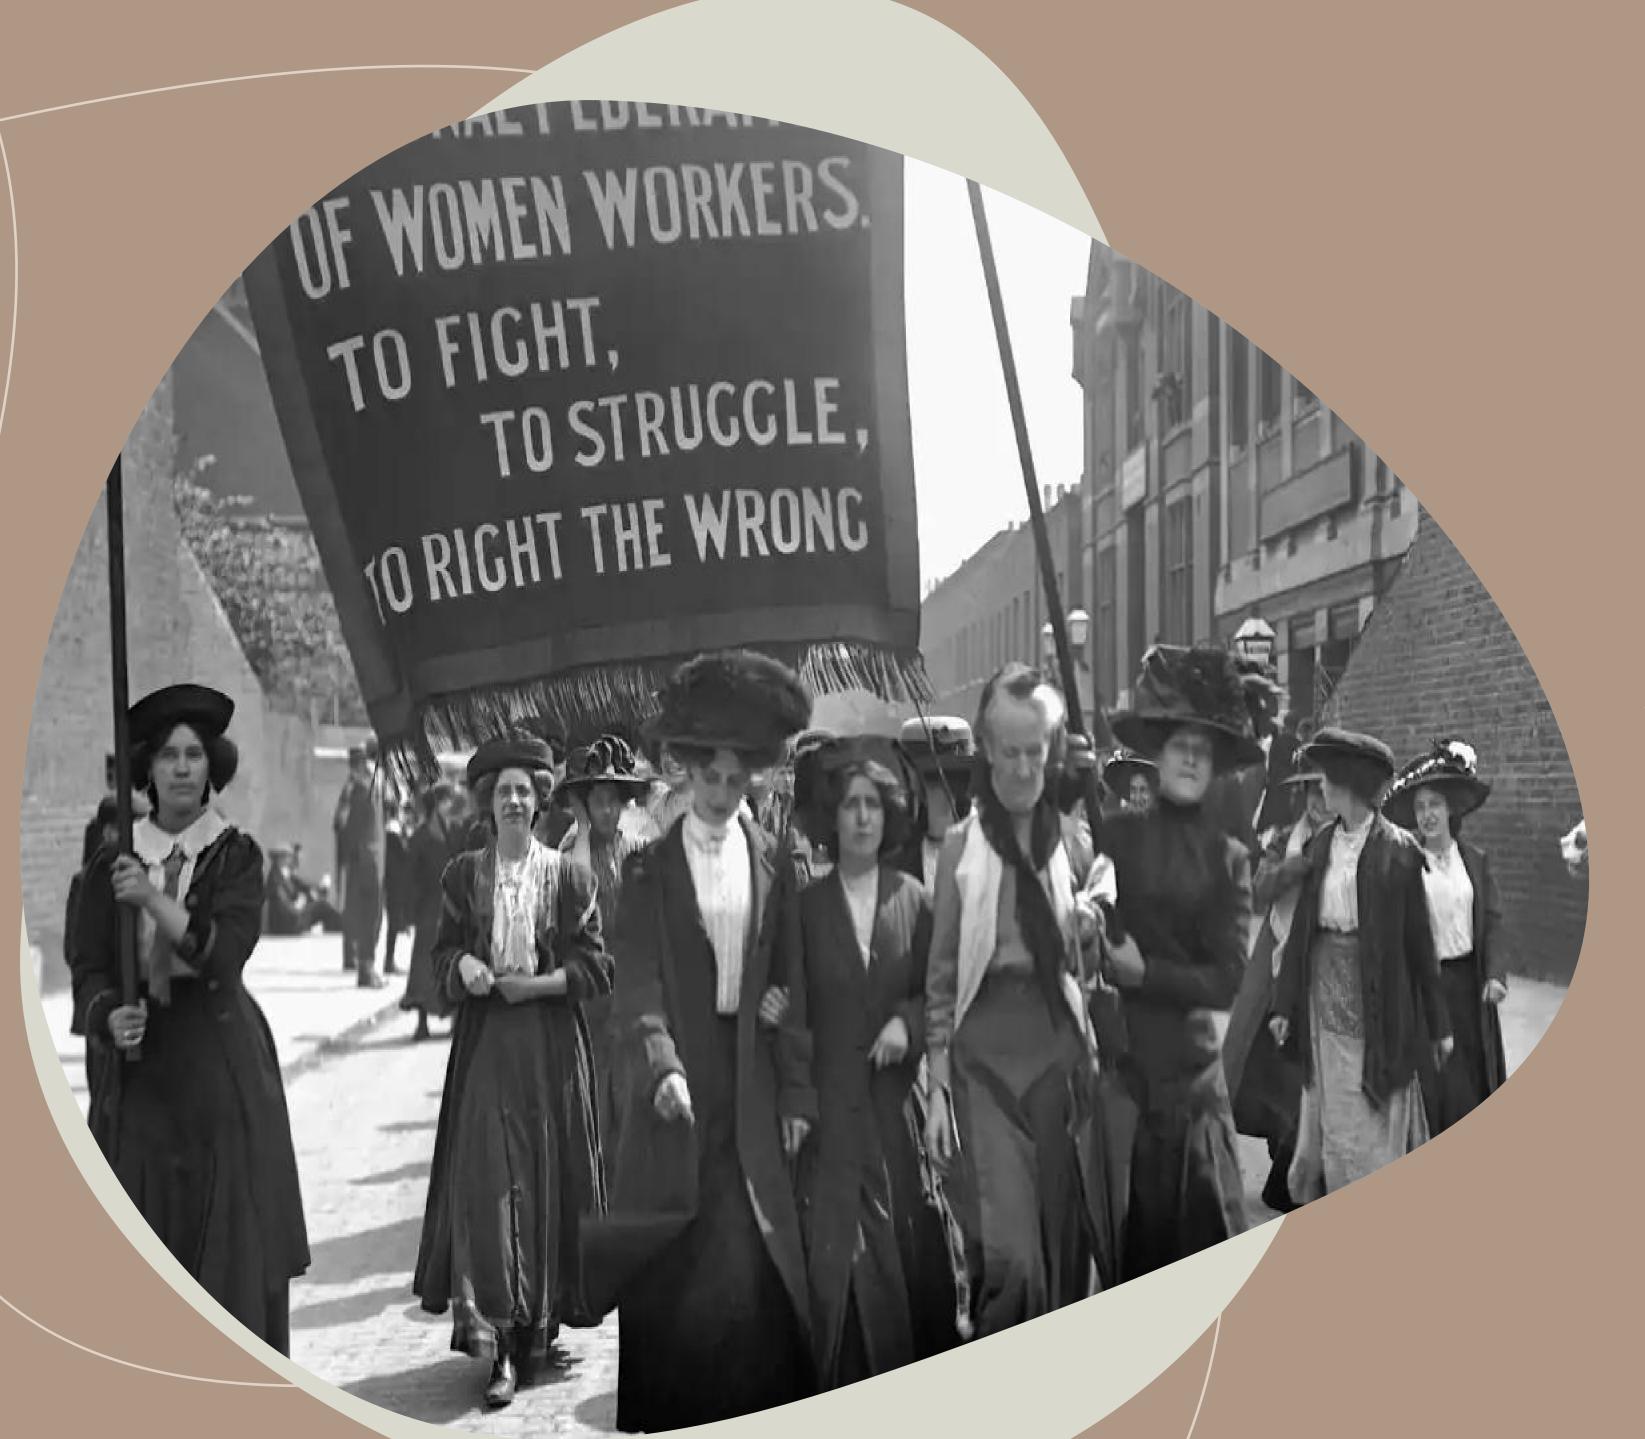

eaving behind nights of terror and fear nto a daybreak that's wondrously clear Bringing the gifts that my ancestors gave, I am the dream and the hope of the slave.

rise rise

rise.

INSPIRATION

THE SUIT ALWAYS EMBODIED POWER, THE POWER WHICH IS ORIGINALLY ONLY WORN AND OWNED BY MEN.

SO AS SOON AS THE FEMALE REVOLT OF THE SUFFRAGETTE ROSE FOR EQUAL RIGHTS, IT WAS SEEN IN CLOTHING TOO. THE SUFFRAGETTE SUIT WAS BORN IN 1910, FOR THE WOMEN THAT NEEDED MORE FREEDOM, DUE TO AN ACTIVE AND TURBULENT CONTINUING FIGHT FOR HER RIGHTS.

FEMINITY WAS ALWAYS SEEN AS A WEAKNESS, THEREFORE WOMEN HAD TO DRESS UP IN MASCULINE GARMENTS TO BE TAKEN SERIOUSLY.

TODAY WOMEN ARE CLOSER TO EQUALITY, BUT ONLY WHEN THEY FIT INTO A MASCULINE WORLD, LEAVING FEMALE CHARACTERISTICS BEHIND, BECAUSE SOCIETY STILL SEES THEM AS WEAK OR INAPROPRIATE.

BUT I BELIEVE, THAT WOMEN SHOULD NOT HAVE TO DRESS OR ACT LIKE MEN TO BE SEEN EMPOWERED. CHERISHING FEMINITY IS NOT A SIGN OF WEAKNESS, MORE IT IS A STRONG MUCH EMBRACEMENT AND PRIDE OF BEING A WOMAN, RESPECTING AND THANKING THE WOMEN WHO FOUGHT FOR TODAYS FREEDOM WHILE SHOWING THE REAL STRENGTH OF FRAGILITY.

THIS COLLECTION "STRONG FRAGILITY" PORTRAYS THE INTERPLAY OF THE MASCULIN-DOMINATED WORLD AND THE ACTUAL FEMALE STRENGTH, THE STRENGTH TO SUFFER THROUGH AND OVERCOME INEQUALITY, VIOLENCE, DISCRIMINATION AND RAPE.THIS CONFLICT IS EMBODIED BY A METAPHOR OF STRONG MASCULINE SUIT CUTS PAIREDWITHTHEFRAGILESTRENGTHOF FLOWERS AND OTHER OBJECTS, WHICH EACH SYMBOLIZES CHARACTERISTICS OF FEMALE SEXUALITY. "STRONG FRAGILITY" SHOULD SHOW THE THE FEMALE STRENGTH, WHICH IS MISTAKEN AS WEAKNESS.