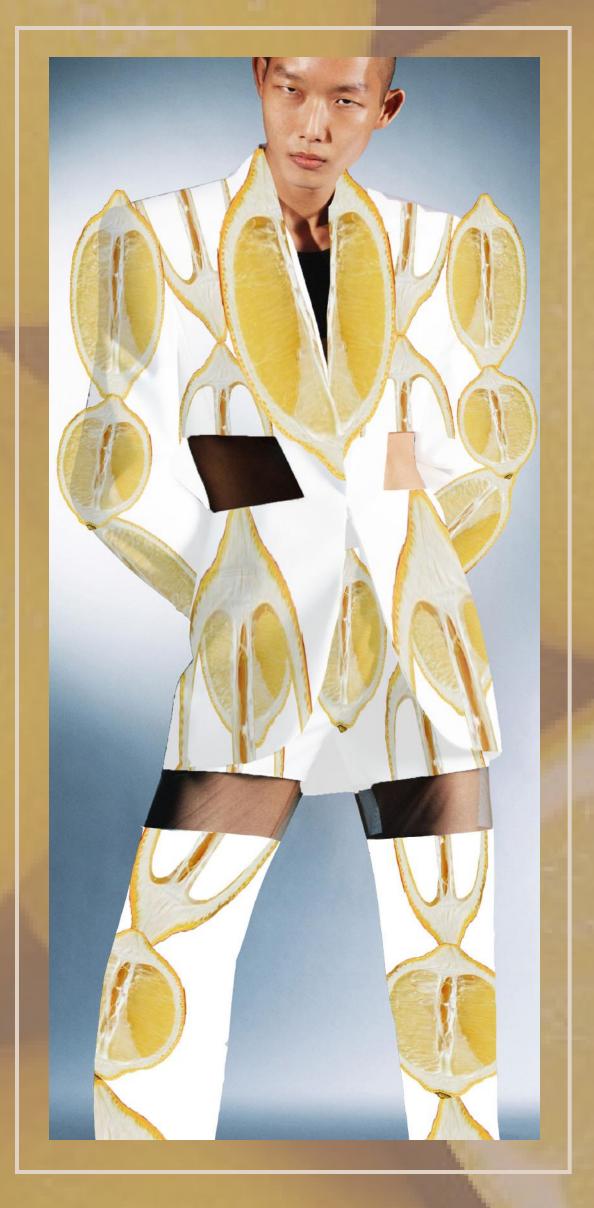

# FINAL GARMENT

#### VIVA LA VULVA SUIT

ACKET: MENSWEAR INSPIRED TAILORED JACKET, LENGTH REACHES BELOW LARGE HIPS, WITH CUT
OUTS AT THE WAIST LEVEL

FRONT: HIDDEN HOOKS FOR CLOSURE, SHAWL LAPEL WITH GARDERINGS, LEATHER DETAILS AT SLEEVES AND FRONT BUST, LOOSE FITTED SET IN SLEEVE WITHOUT VENT, POINTED DETAIL AT THE

BACK: TWO LEATHER STRINGS ATTACHING TOP AND BOTTOM PART OF THE JACKET FROM SHOULDER TO LEATHER DETAILS BELOW WAIST LINE, TWO BUCKELS ON LEATHER STRINGS

PANTS: HIGH WAISTED, FITTED SHORTS WITH DETACHABLE TROUSER LEGS, ATTACHED WITH A BUTON AT FRONT AND BACK, POCKET ABOVE LARGE HIPS, ZIPPER ON THE SIDE, GEOMETRICAL LEATHER DECORATION AT FRONT AND BACK.

# FINAL SUDIAL

VIVA LA VULVA SUIT