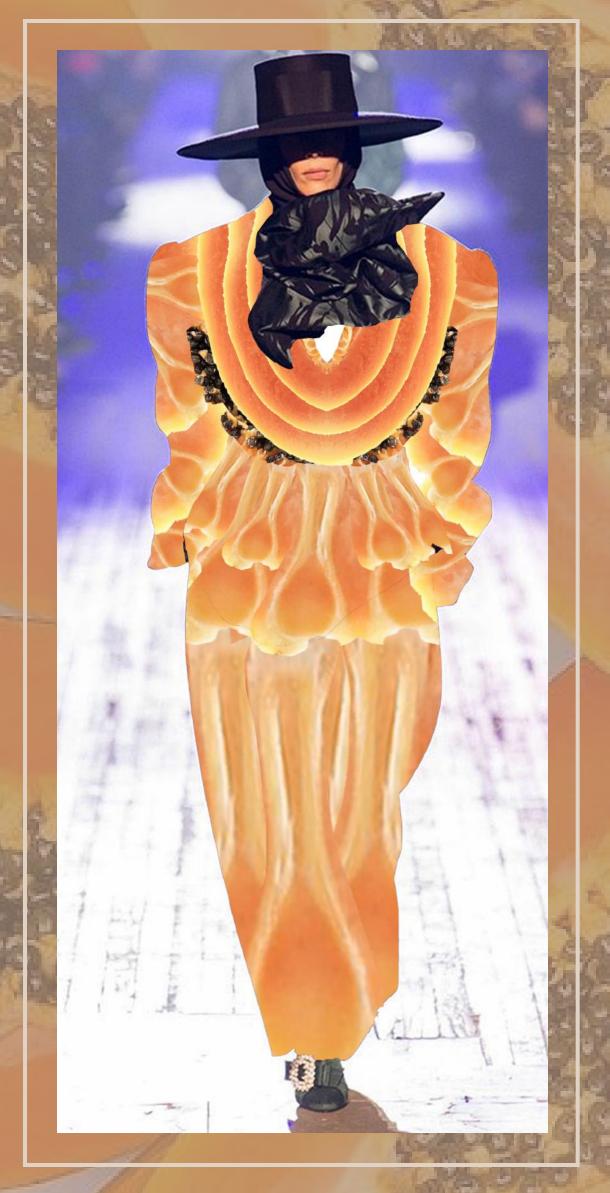

#### VIVA LA VULVA SUIT

ACKET: MENSWEAR INSPIRED TAILORED JACKET, LENGTH REACHES BELOW LARGE HIPS, WITH CUT
OUTS AT THE WAIST LEVEL

FRONT: HIDDEN HOOKS FOR CLOSURE, SHAWL LAPEL WITH GARDERINGS, LEATHER DETAILS AT SLEEVES AND FRONT BUST, LOOSE FITTED SET IN SLEEVE WITHOUT VENT, POINTED DETAIL AT THE

BACK: TWO LEATHER STRINGS ATTACHING TOP AND BOTTOM PART OF THE JACKET FROM SHOULDER TO LEATHER DETAILS BELOW WAIST LINE, TWO BUCKELS ON LEATHER STRINGS

PANTS: HIGH WAISTED, FITTED SHORTS WITH DETACHABLE TROUSER LEGS, ATTACHED WITH A BUTON AT FRONT AND BACK, POCKET ABOVE LARGE HIPS, ZIPPER ON THE SIDE, GEOMETRICAL LEATHER DECORATION AT FRONT AND BACK.

# METAVERSE SUIT