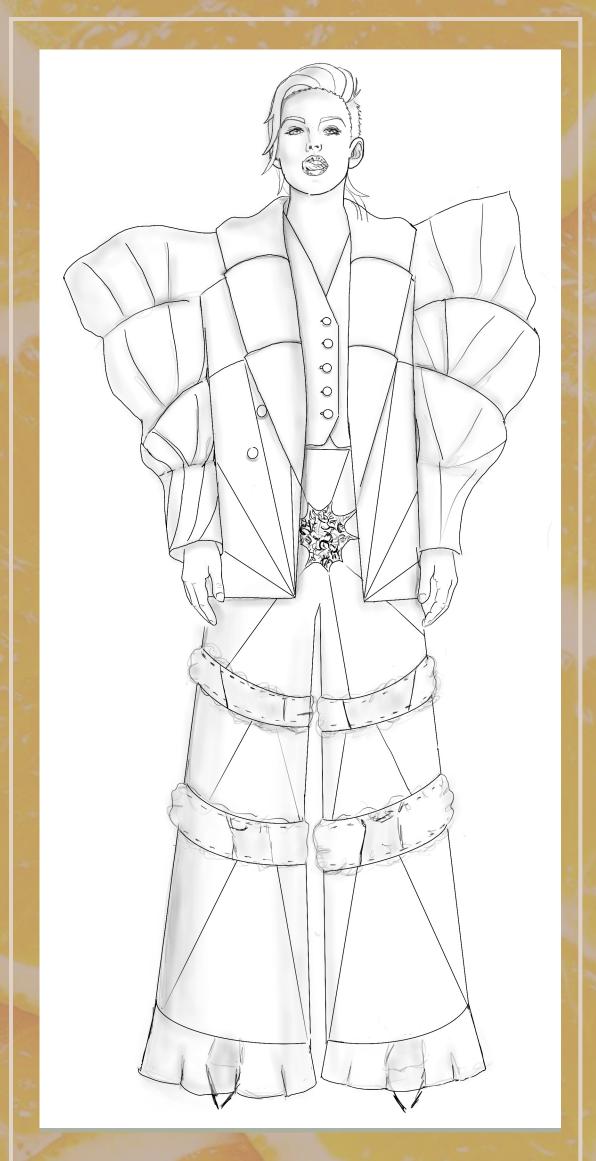

#### VIVA LA VULVA SUIT

ACKET: MENSWEAR INSPIRED TAILORED JACKET, LENGTH REACHES BELOW LARGE HIPS, WITH CUT
OUTS AT THE WAIST LEVEL

FRONT: HIDDEN HOOKS FOR CLOSURE, SHAWL LAPEL WITH GARDERINGS, LEATHER DETAILS AT SLEEVES AND FRONT BUST, LOOSE FITTED SET IN SLEEVE WITHOUT VENT, POINTED DETAIL AT THE

BACK: TWO LEATHER STRINGS ATTACHING TOP AND BOTTOM PART OF THE JACKET FROM SHOULDER TO LEATHER DETAILS BELOW WAIST LINE, TWO BUCKELS ON LEATHER STRINGS

PANTS: HIGH WAISTED, FITTED SHORTS WITH DETACHABLE TROUSER LEGS, ATTACHED WITH A BUTON AT FRONT AND BACK, POCKET ABOVE LARGE HIPS, ZIPPER ON THE SIDE, GEOMETRICAL LEATHER DECORATION AT FRONT AND BACK.