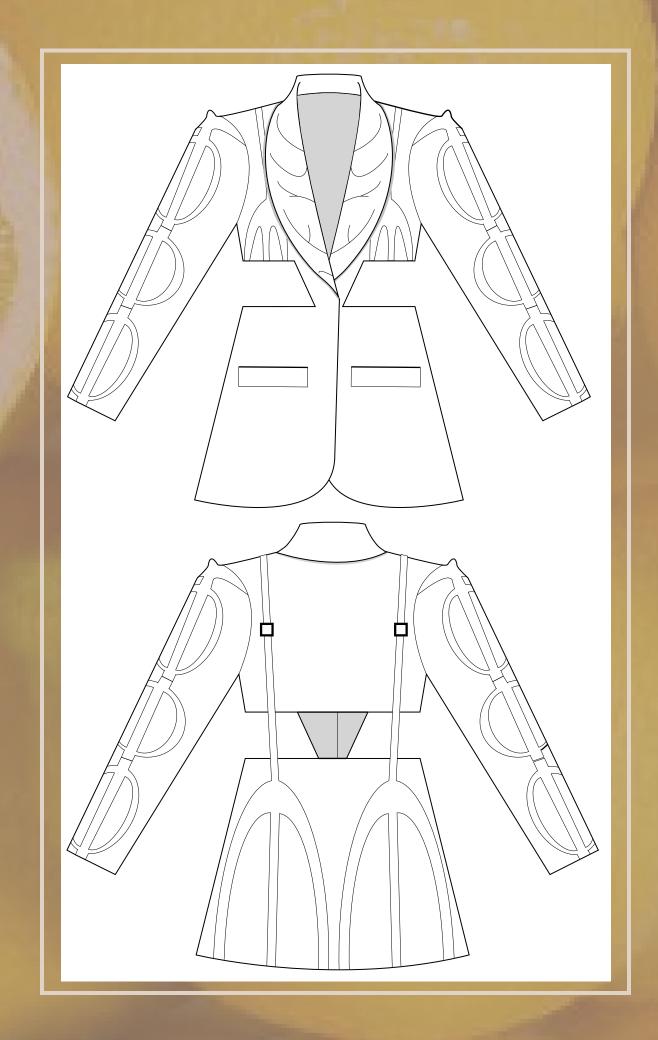

#### VIVA LA VULVA SUIT

ACKET: MENSWEAR INSPIRED TAILORED JACKET, LENGTH REACHES BELOW LARGE HIPS, WITH CUT
OUTS AT THE WAIST LEVEL

FRONT: HIDDEN HOOKS FOR CLOSURE, SHAWL LAPEL WITH GARDERINGS, LEATHER DETAILS AT SLEEVES AND FRONT BUST, LOOSE FITTED SET IN SLEEVE WITHOUT VENT, POINTED DETAIL AT THE

BACK: TWO LEATHER STRINGS ATTACHING TOP AND BOTTOM PART OF THE JACKET FROM SHOULDER TO LEATHER DETAILS BELOW WAIST LINE, TWO BUCKELS ON LEATHER STRINGS

PANTS: HIGH WAISTED, FITTED SHORTS WITH DETACHABLE TROUSER LEGS, ATTACHED WITH A BUTON AT FRONT AND BACK, POCKET ABOVE LARGE HIPS, ZIPPER ON THE SIDE, GEOMETRICAL LEATHER DECORATION AT FRONT AND BACK.