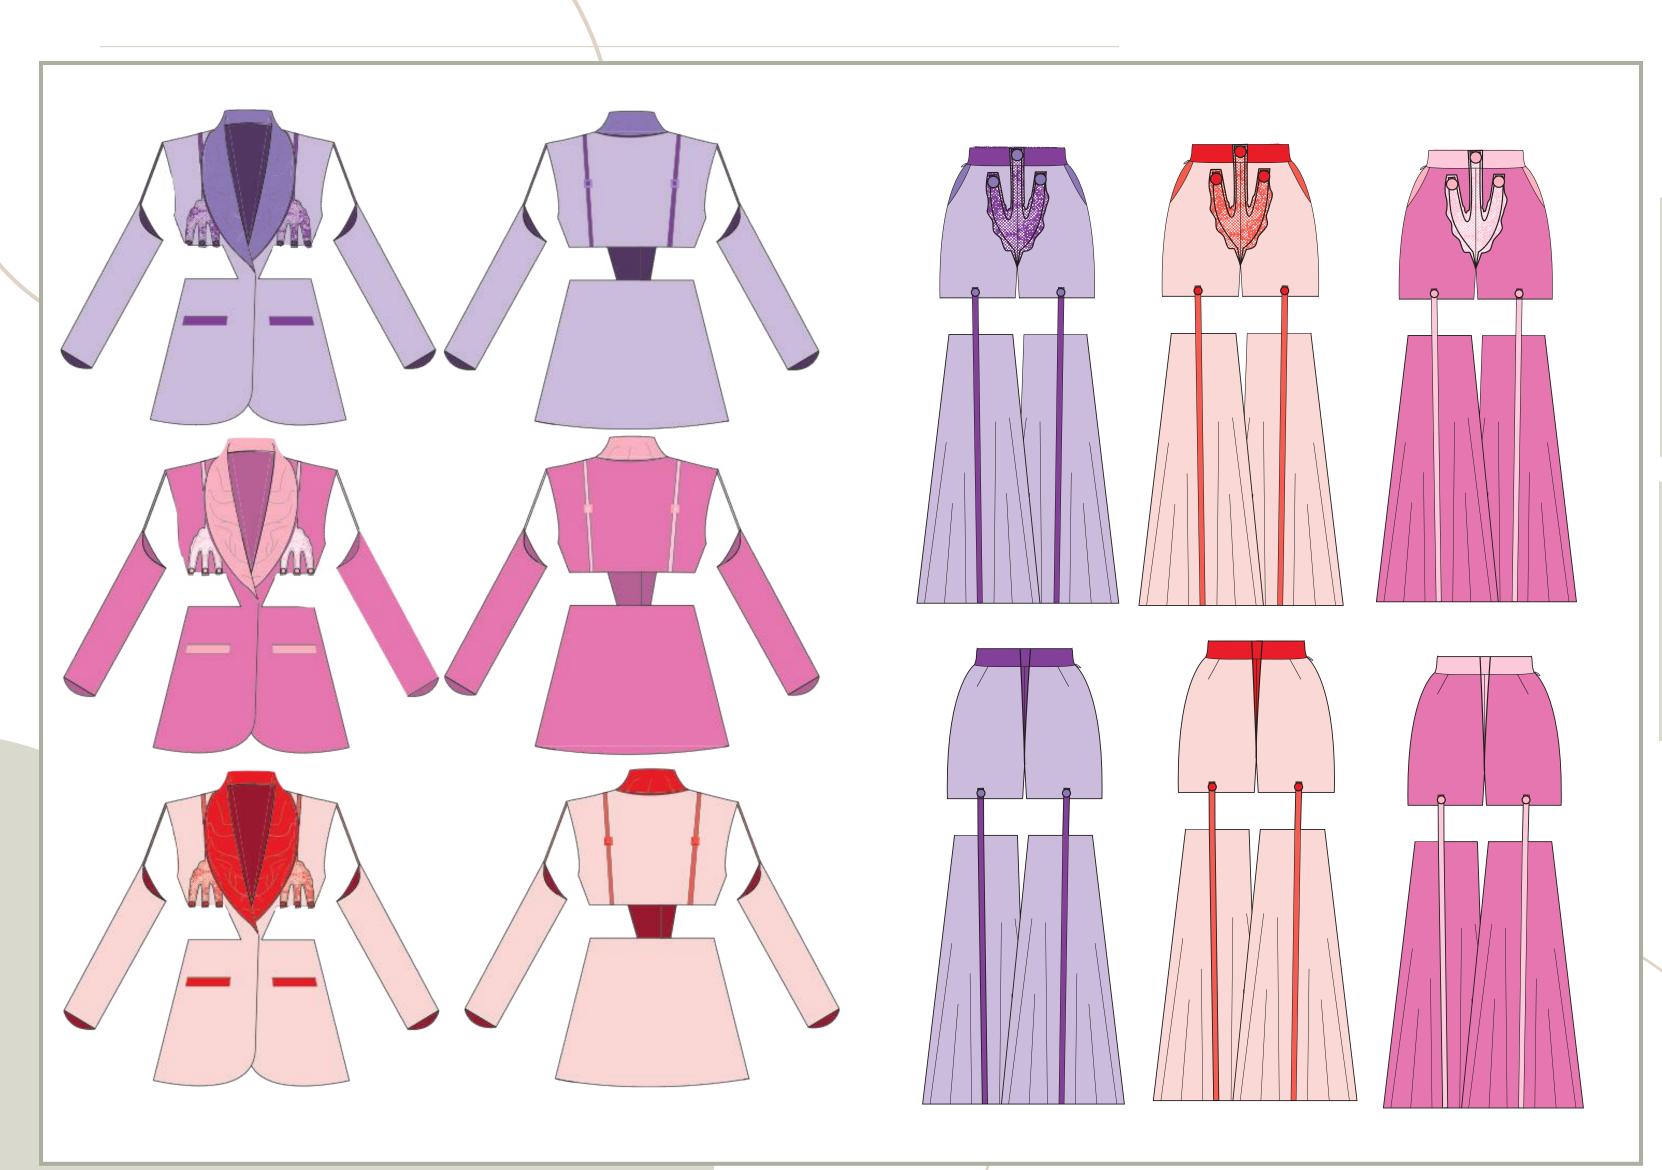

#### VIVA LA VULVA SUIT

ACKET: MENSWEAR INSPIRED TAILORED JACKET, LENGTH REACHES BELOW LARGE HIPS, WITH CUT
OUTS AT THE WAIST LEVEL

FRONT: HIDDEN HOOKS FOR CLOSURE, SHAWL LAPEL WITH GARDERINGS, LEATHER DETAILS AT SLEEVES AND FRONT BUST, LOOSE FITTED SET IN SLEEVE WITHOUT VENT, POINTED DETAIL AT THE

BACK: TWO LEATHER STRINGS ATTACHING TOP AND BOTTOM PART OF THE JACKET FROM SHOULDER TO LEATHER DETAILS BELOW WAIST LINE, TWO BUCKELS ON LEATHER STRINGS

PANTS: HIGH WAISTED, FITTED SHORTS WITH DETACHABLE TROUSER LEGS, ATTACHED WITH A BUTON AT FRONT AND BACK, POCKET ABOVE LARGE HIPS, ZIPPER ON THE SIDE, GEOMETRICAL LEATHER DECORATION AT FRONT AND BACK.