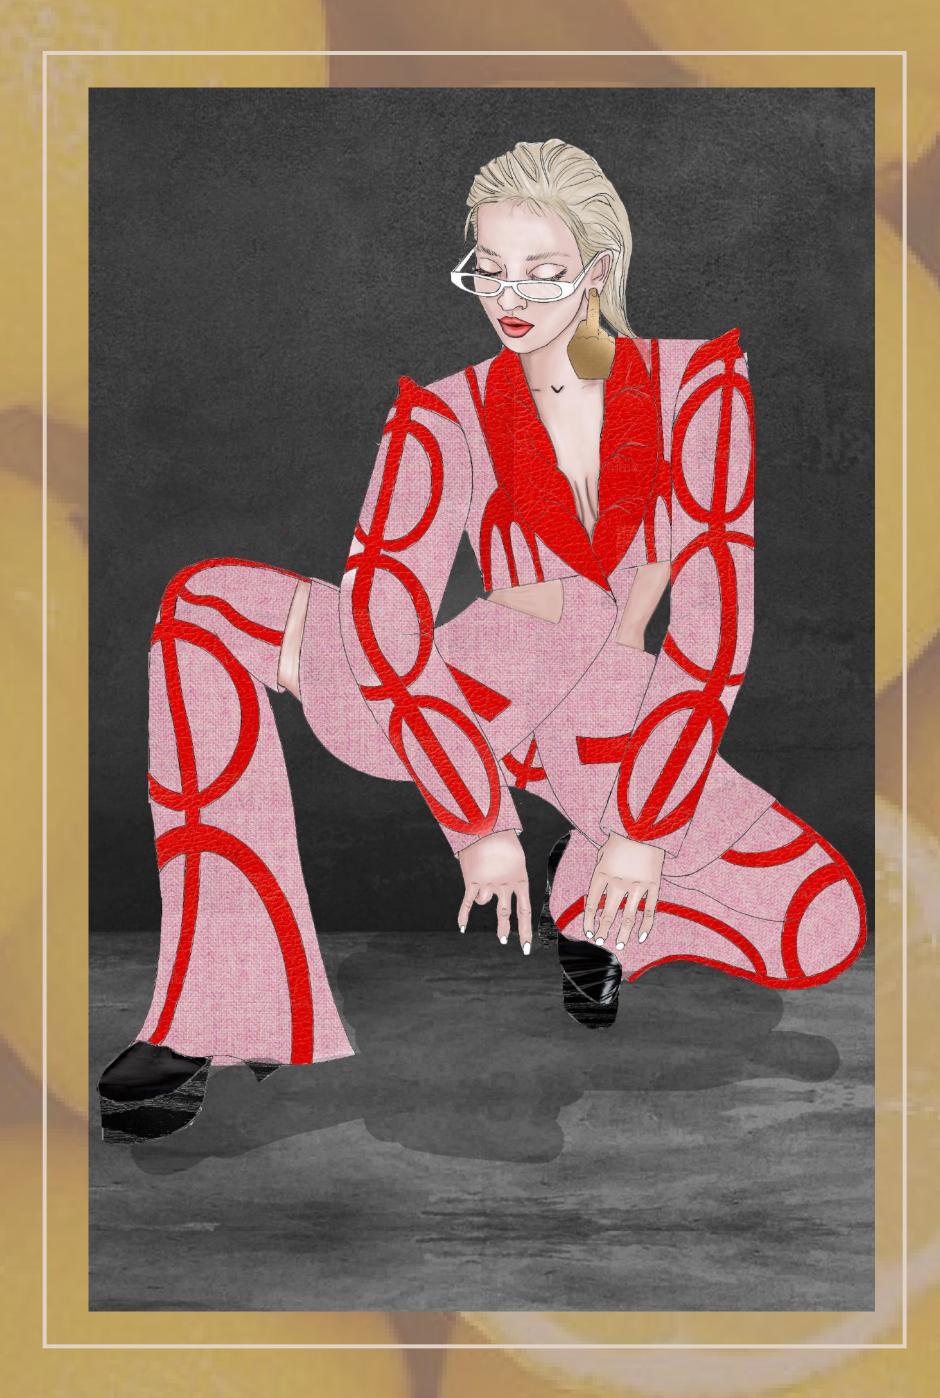

#### VIVA LA VULVA SUIT

ACKET: MENSWEAR INSPIRED TAILORED JACKET, LENGTH REACHES BELOW LARGE HIPS, WITH CUT
OUTS AT THE WAIST LEVEL

FRONT: HIDDEN HOOKS FOR CLOSURE, SHAWL LAPEL WITH GARDERINGS, LEATHER DETAILS AT SLEEVES AND FRONT BUST, LOOSE FITTED SET IN SLEEVE WITHOUT VENT, POINTED DETAIL AT THE

BACK: TWO LEATHER STRINGS ATTACHING TOP AND BOTTOM PART OF THE JACKET FROM SHOULDER TO LEATHER DETAILS BELOW WAIST LINE, TWO BUCKELS ON LEATHER STRINGS

PANTS: HIGH WAISTED, FITTED SHORTS WITH DETACHABLE TROUSER LEGS, ATTACHED WITH A BUTON AT FRONT AND BACK, POCKET ABOVE LARGE HIPS, ZIPPER ON THE SIDE, GEOMETRICAL LEATHER DECORATION AT FRONT AND BACK.

# FINAL SUDIAL

VIVA LA VULVA SUIT