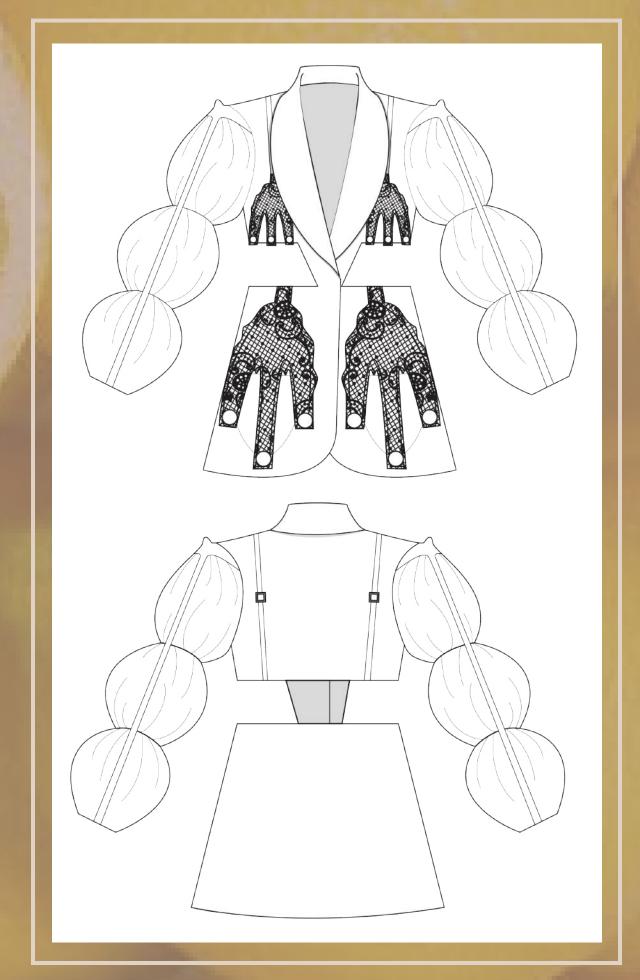

#### VIVA LA VULVA SUIT

ACKET: MENSWEAR INSPIRED TAILORED JACKET, LENGTH REACHES BELOW LARGE HIPS, WITH CUT
OUTS AT THE WAIST LEVEL

FRONT: HIDDEN HOOKS FOR CLOSURE, SHAWL LAPEL WITH GARDERINGS, LEATHER DETAILS AT SLEEVES AND FRONT BUST, LOOSE FITTED SET IN SLEEVE WITHOUT VENT, POINTED DETAIL AT THE

BACK: TWO LEATHER STRINGS ATTACHING TOP AND BOTTOM PART OF THE JACKET FROM SHOULDER TO LEATHER DETAILS BELOW WAIST LINE, TWO BUCKELS ON LEATHER STRINGS

PANTS: HIGH WAISTED, FITTED SHORTS WITH DETACHABLE TROUSER LEGS, ATTACHED WITH A BUTON AT FRONT AND BACK, POCKET ABOVE LARGE HIPS, ZIPPER ON THE SIDE, GEOMETRICAL LEATHER DECORATION AT FRONT AND BACK.