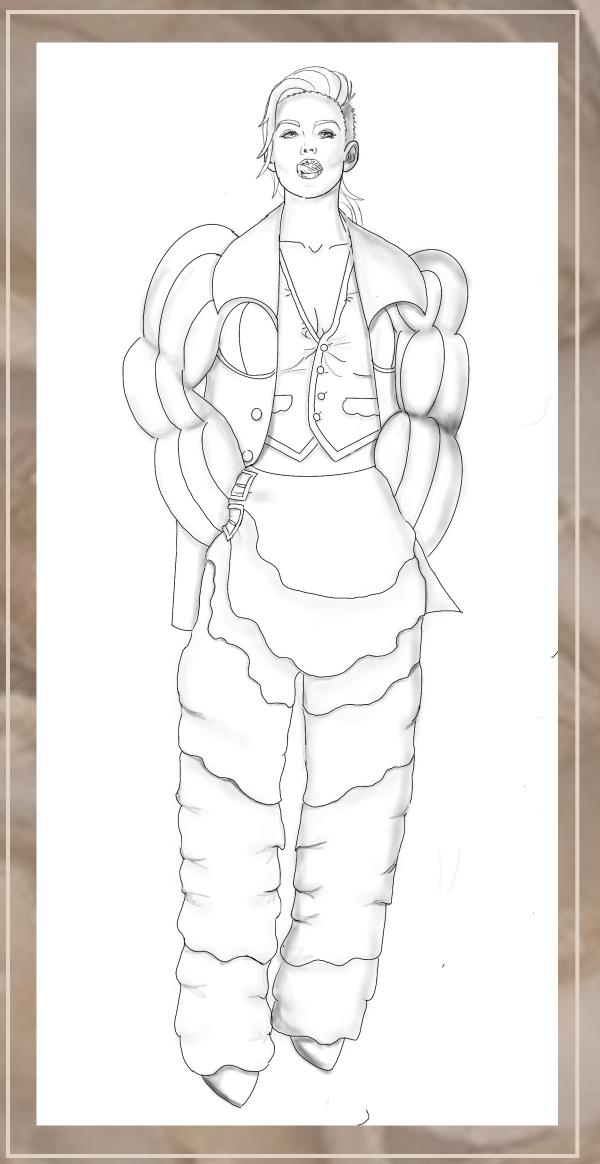

# FINAL GARMENT

#### VIVA LA VULVA SUIT

ACKET: MENSWEAR INSPIRED TAILORED JACKET, LENGTH REACHES BELOW LARGE HIPS, WITH CUT
OUTS AT THE WAIST LEVEL

FRONT: HIDDEN HOOKS FOR CLOSURE, SHAWL LAPEL WITH GARDERINGS, LEATHER DETAILS AT SLEEVES AND FRONT BUST, LOOSE FITTED SET IN SLEEVE WITHOUT VENT, POINTED DETAIL AT THE

BACK: TWO LEATHER STRINGS ATTACHING TOP AND BOTTOM PART OF THE JACKET FROM SHOULDER TO LEATHER DETAILS BELOW WAIST LINE, TWO BUCKELS ON LEATHER STRINGS

PANTS: HIGH WAISTED, FITTED SHORTS WITH DETACHABLE TROUSER LEGS, ATTACHED WITH A BUTON AT FRONT AND BACK, POCKET ABOVE LARGE HIPS, ZIPPER ON THE SIDE, GEOMETRICAL LEATHER DECORATION AT FRONT AND BACK.