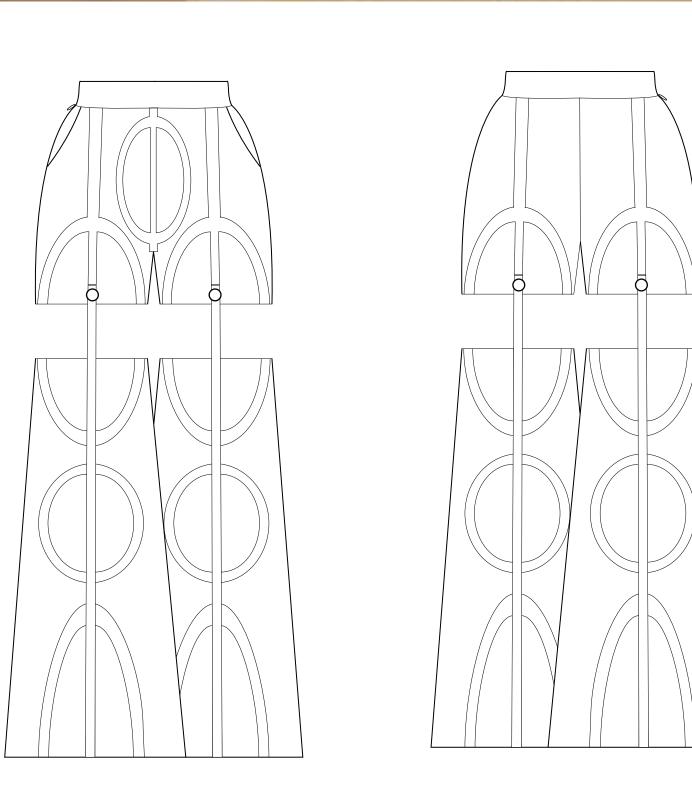

#### VIVA LA VULVA SUIT

ACKET: MENSWEAR INSPIRED TAILORED JACKET, LENGTH REACHES BELOW LARGE HIPS, WITH CUT
OUTS AT THE WAIST LEVEL

FRONT: HIDDEN HOOKS FOR CLOSURE, SHAWL LAPEL WITH GARDERINGS, LEATHER DETAILS AT SLEEVES AND FRONT BUST, LOOSE FITTED SET IN SLEEVE WITHOUT VENT, POINTED DETAIL AT THE

BACK: TWO LEATHER STRINGS ATTACHING TOP AND BOTTOM PART OF THE JACKET FROM SHOULDER TO LEATHER DETAILS BELOW WAIST LINE, TWO BUCKELS ON LEATHER STRINGS

PANTS: HIGH WAISTED, FITTED SHORTS WITH DETACHABLE TROUSER LEGS, ATTACHED WITH A BUTON AT FRONT AND BACK, POCKET ABOVE LARGE HIPS, ZIPPER ON THE SIDE, GEOMETRICAL LEATHER DECORATION AT FRONT AND BACK.