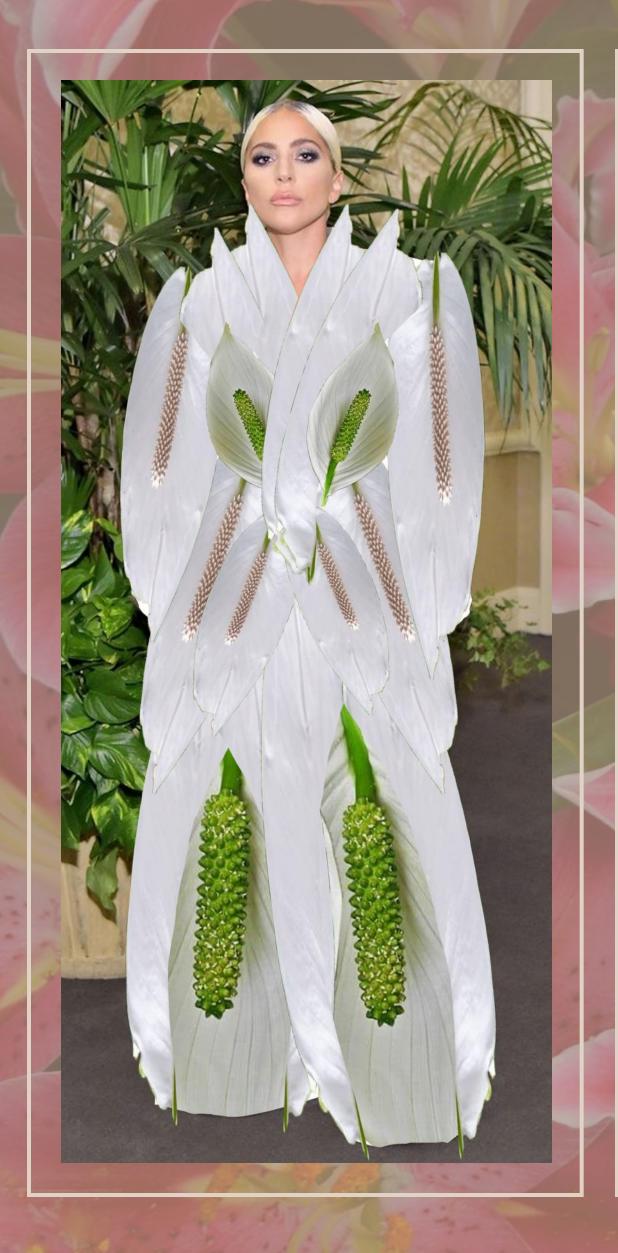

THIS COLLECTION "STRONG FRAGILITY" PORTRAYS THE INTERPLAY OF THE MASCULIN-DOMINATED WORLD AND THE ACTUAL FEMALE STRENGTH, THE STRENGTH TO SUFFER THROUGH AND OVERCOME INEQUALITY, VIOLENCE, DISCRIMINATION AND RAPE.THIS CONFLICT IS EMBODIED BY A METAPHOR OF STRONG MASCULINE SUIT CUTS PAIREDWITHTHEFRAGILESTRENGTHOF FLOWERS AND OTHER OBJECTS, WHICH EACH SYMBOLIZES CHARACTERISTICS OF FEMALE SEXUALITY. "STRONG FRAGILITY" SHOULD SHOW THE THE FEMALE STRENGTH, WHICH IS MISTAKEN AS WEAKNESS.

## AFTER WOMAN, FLOWERS ARE THE MOST DIVINE CREATIONS

- CHRISTIAN DIOR

### VIVALA VULVA SYMBOLS

The word 'orchid' is derived from the Greek word *orchis* which means testicles, and the name originates from the shape of the root tubers of the plant. Orchids have been associated with FEMALE sexuality in many cultures.