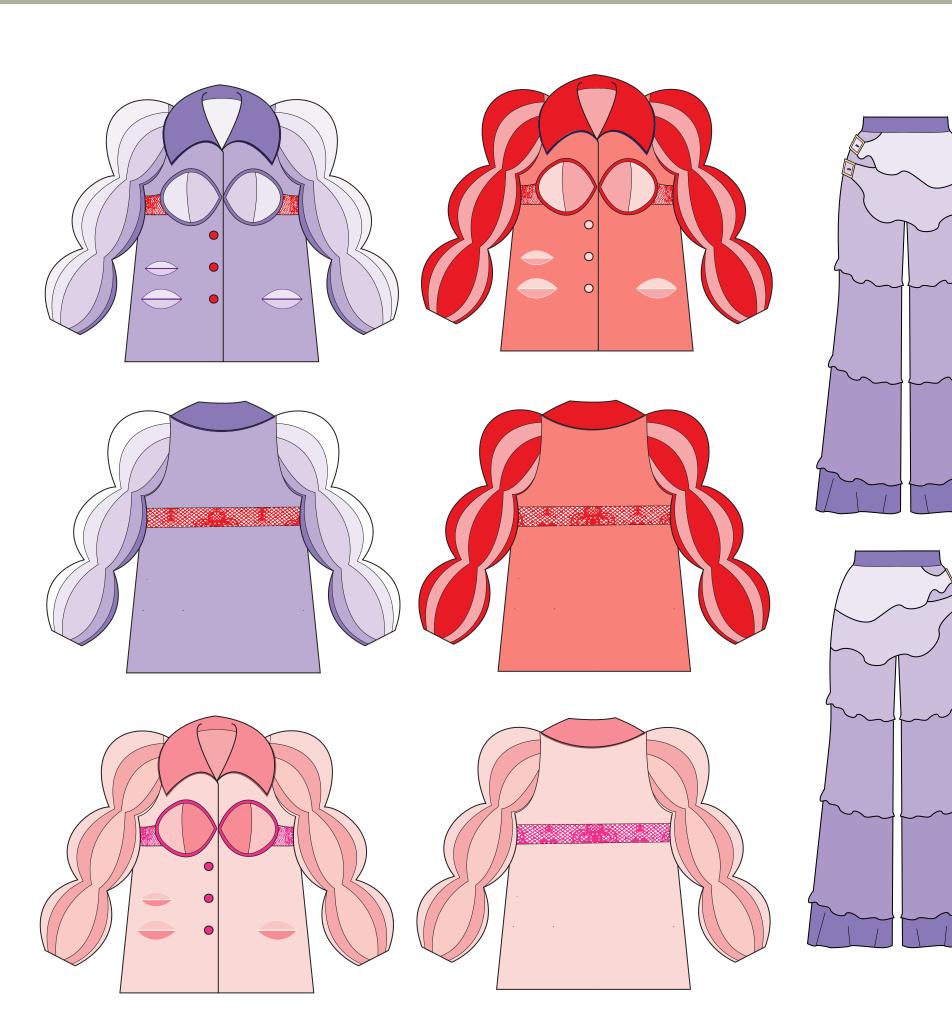

### SUIIIN1

SELF-LOVE SUIT

### SUIIIN2

ORCHIS SUIT

### SUIIIN3

APHRODITE SUIT

### SUIII IN 4

VIRGINITY SUIT

### 

UTERUS SUIT

### SUIIIN6

FERTILITY SUIT

### SUIIIN7

PURIFICATION SUIT

# SUIIIN8

PLEASURE SUIT

# SUIIIN9

OVARIES SUIT

# 

VENUS SUIT