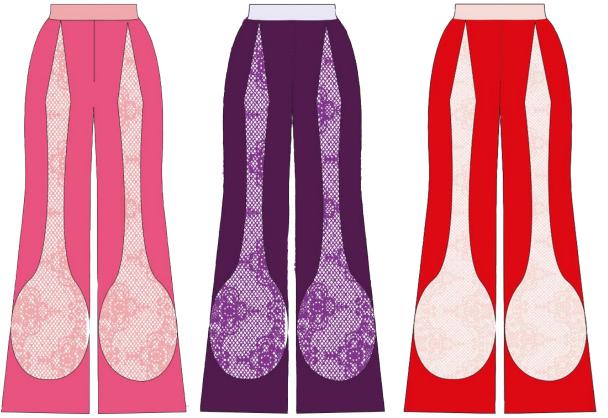

BACK: TWO LEATHER STRINGS ATTACHING TOP AND BOTTOM PART OF THE JACKET FROM SHOULDER TO LEATHER DETAILS BELOW WAIST LINE, TWO BUCKELS ON LEATHER STRINGS

PANTS: HIGH WAISTED, FITTED SHORTS WITH DETACHABLE TROUSER LEGS, ATTACHED WITH A BUTON AT FRONT AND BACK, POCKET ABOVE LARGE HIPS, ZIPPER ON THE SIDE, GEOMETRICAL LEATHER DECORATION AT FRONT AND BACK.