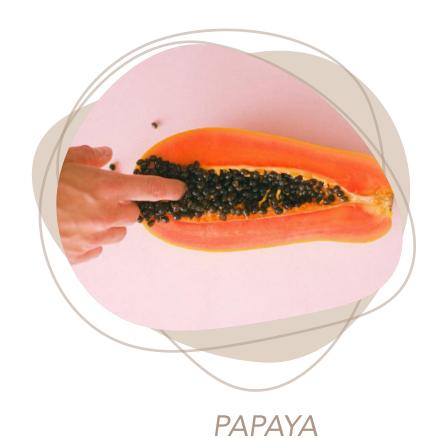

The "Venus" part of its name originates from the beauty of the flower like the goddess Venus. Symbolizes: Instincts, intuition, empowerment, personal will and strength.

**VENUS FLYTRAP** 

Papaya is a representation of the female organism, wealth, health, favor, and turn of fortune in a positive manner.