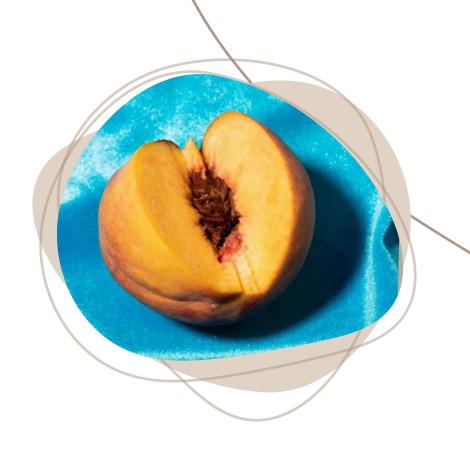

The flower's represent purity, innocence, motherhood, and rebirth: in religious iconography, they often represent the Virgin Mary, and are also often depicted at the Resurrection of Christ.

PEACH

In Chinese culture, the peach is associated with springtime, fertility, and especially long life