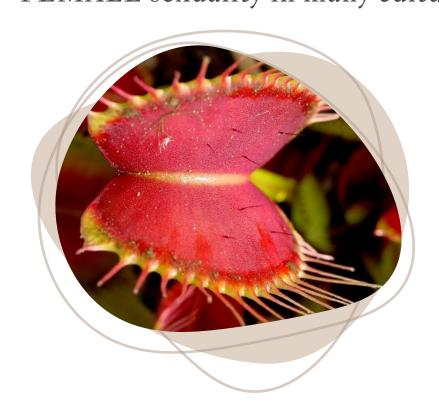

The "Venus" part of its name originates from the beauty of the flower like the goddess Venus. Symbolizes: Instincts, intuition, empowerment, personal will and strength.

**VENUS FLYTRAP** 

Papaya is a representation of the female organism, wealth, health, favor, and turn of fortune in a positive manner.