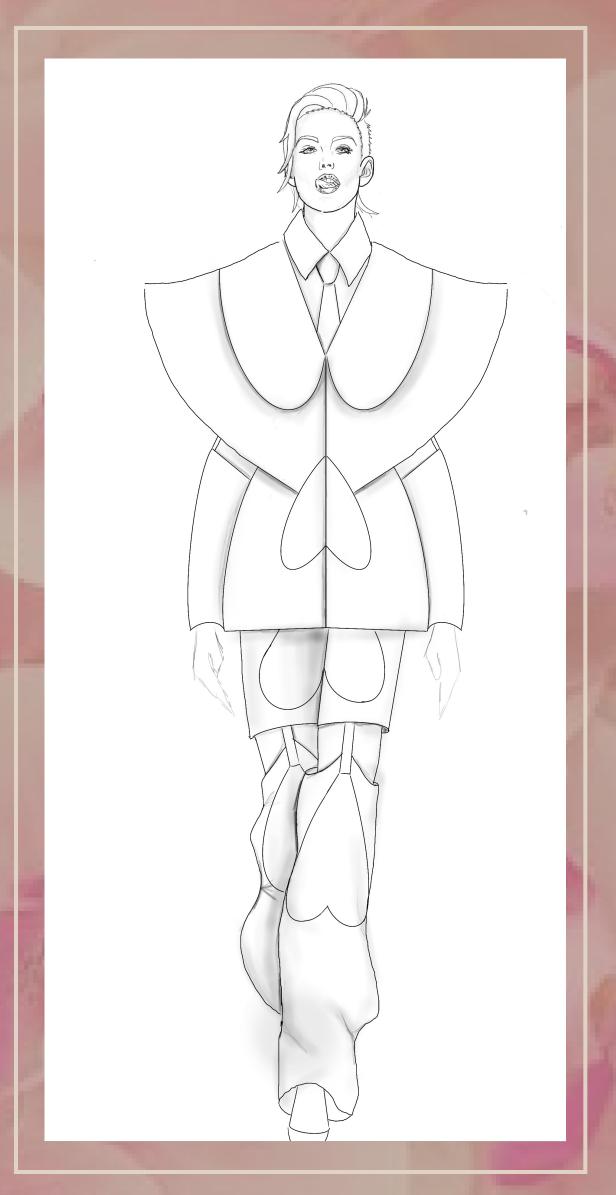

#### VIVA LA VULVA SUIT

ACKET: MENSWEAR INSPIRED TAILORED JACKET, LENGTH REACHES BELOW LARGE HIPS, WITH CUT
OUTS AT THE WAIST LEVEL

FRONT: HIDDEN HOOKS FOR CLOSURE, SHAWL LAPEL WITH GARDERINGS, LEATHER DETAILS AT SLEEVES AND FRONT BUST, LOOSE FITTED SET IN SLEEVE WITHOUT VENT, POINTED DETAIL AT THE

BACK: TWO LEATHER STRINGS ATTACHING TOP AND BOTTOM PART OF THE JACKET FROM SHOULDER TO LEATHER DETAILS BELOW WAIST LINE, TWO BUCKELS ON LEATHER STRINGS

PANTS: HIGH WAISTED, FITTED SHORTS WITH DETACHABLE TROUSER LEGS, ATTACHED WITH A BUTON AT FRONT AND BACK, POCKET ABOVE LARGE HIPS, ZIPPER ON THE SIDE, GEOMETRICAL LEATHER DECORATION AT FRONT AND BACK.