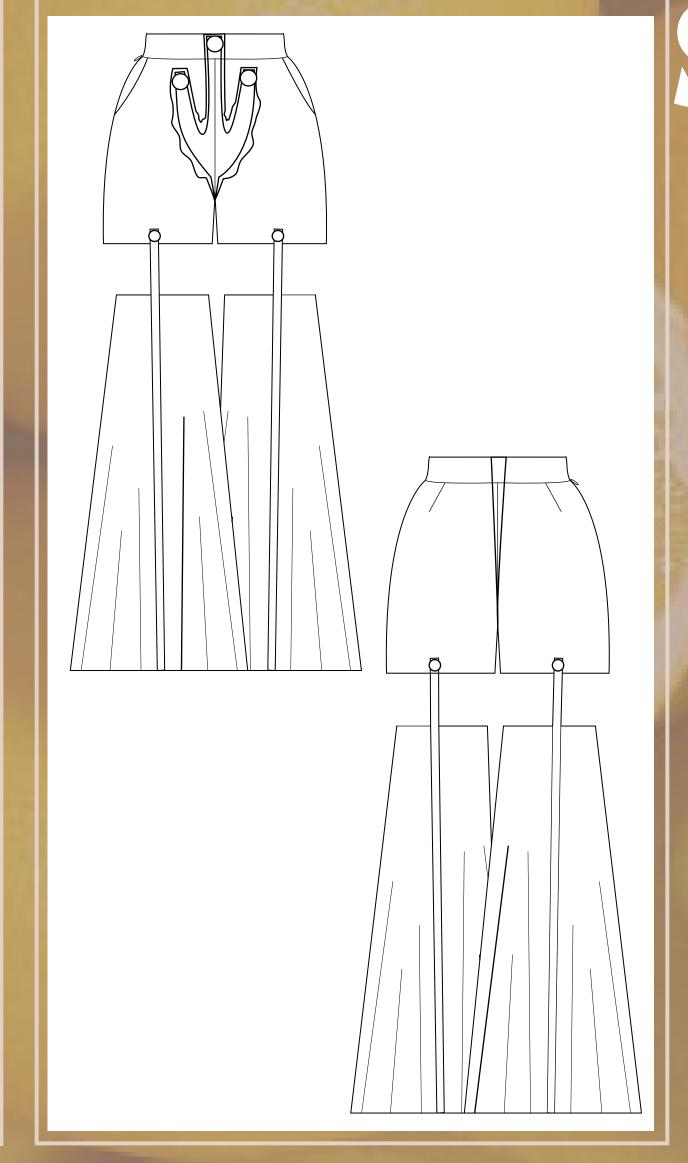

BACK: TWO LEATHER STRINGS ATTACHING TOP AND BOTTOM PART OF THE JACKET FROM SHOULDER TO LEATHER DETAILS BELOW WAIST LINE, TWO BUCKELS ON LEATHER STRINGS

PANTS: HIGH WAISTED, FITTED SHORTS WITH DETACHABLE TROUSER LEGS, ATTACHED WITH A BUTON AT FRONT AND BACK, POCKET ABOVE LARGE HIPS, ZIPPER ON THE SIDE, GEOMETRICAL LEATHER DECORATION AT FRONT AND BACK.