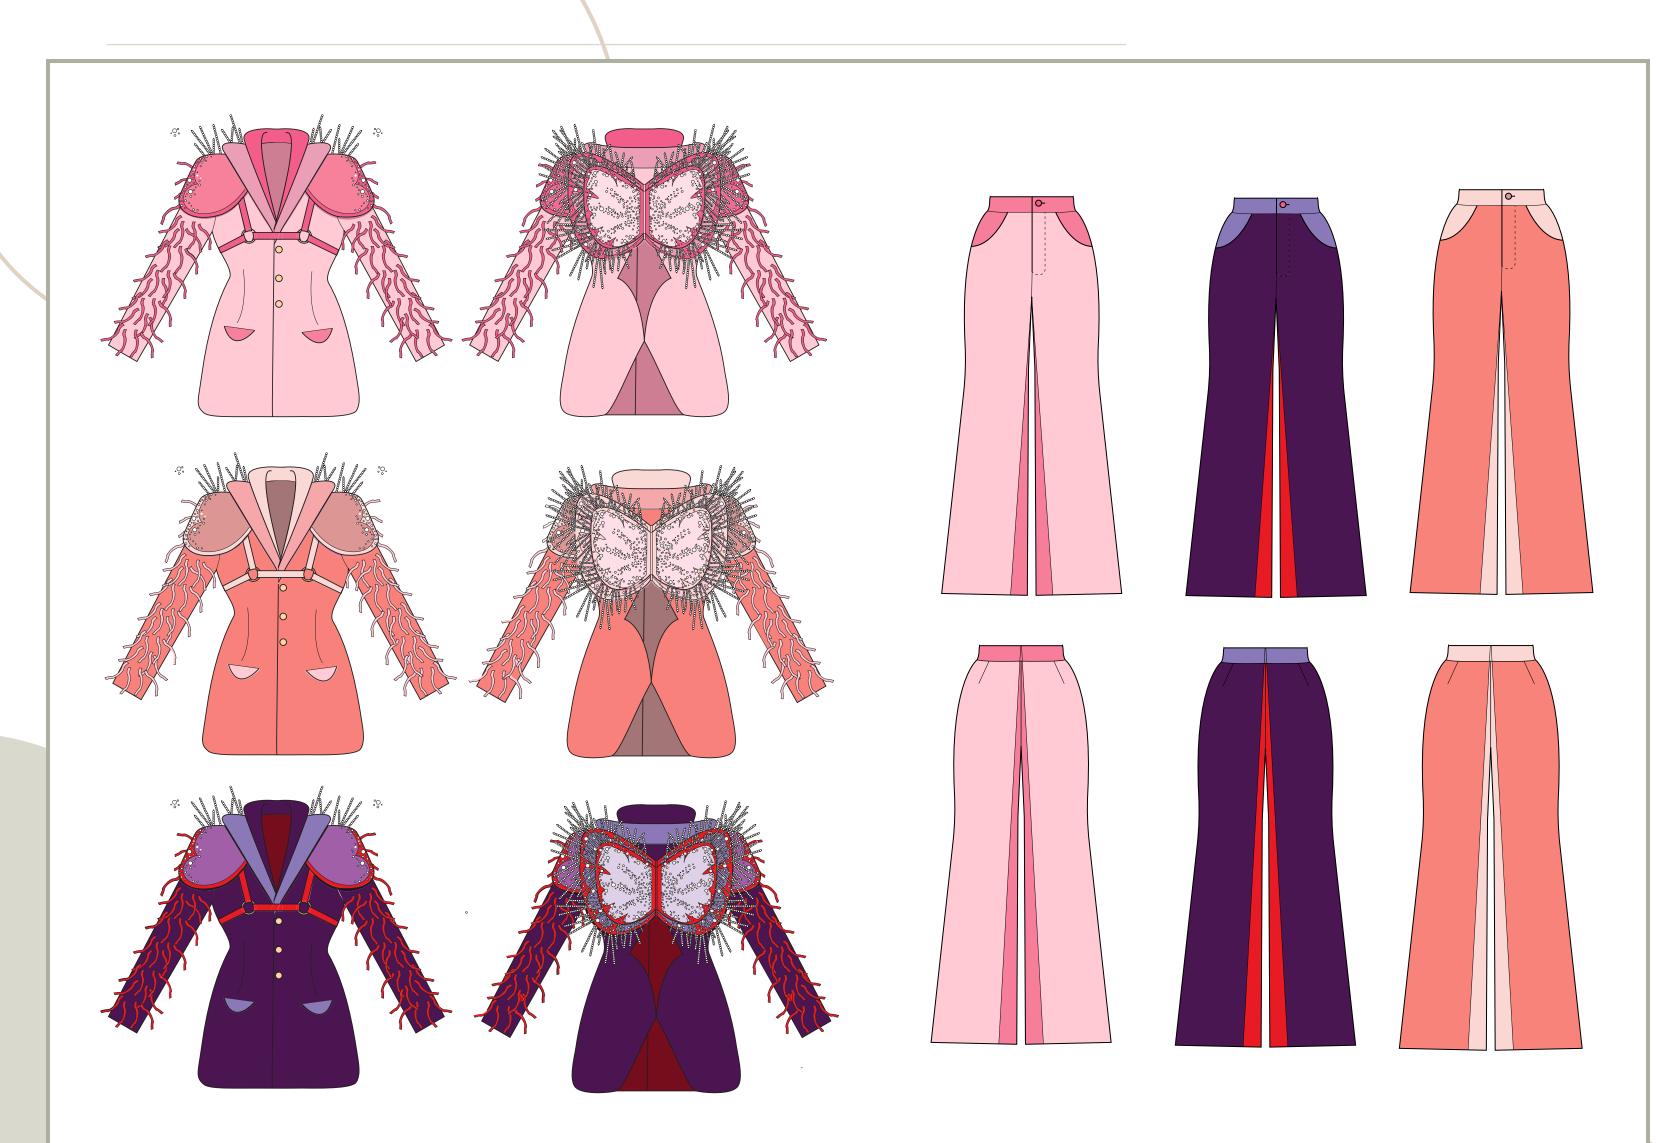

### COLOUR CODES

Royalty, transformation, wisdom, enlightenment, cruelty, honor.
Lavender symbolizes femininity, grace and elegance.

The color red symbolizes some of the most powerful human emotions, like passionate love or lust. On the other side of the spectrum, this warm color is also the color of blood, often symbolizing anger, danger, and violence.

# 

VENUS SUIT