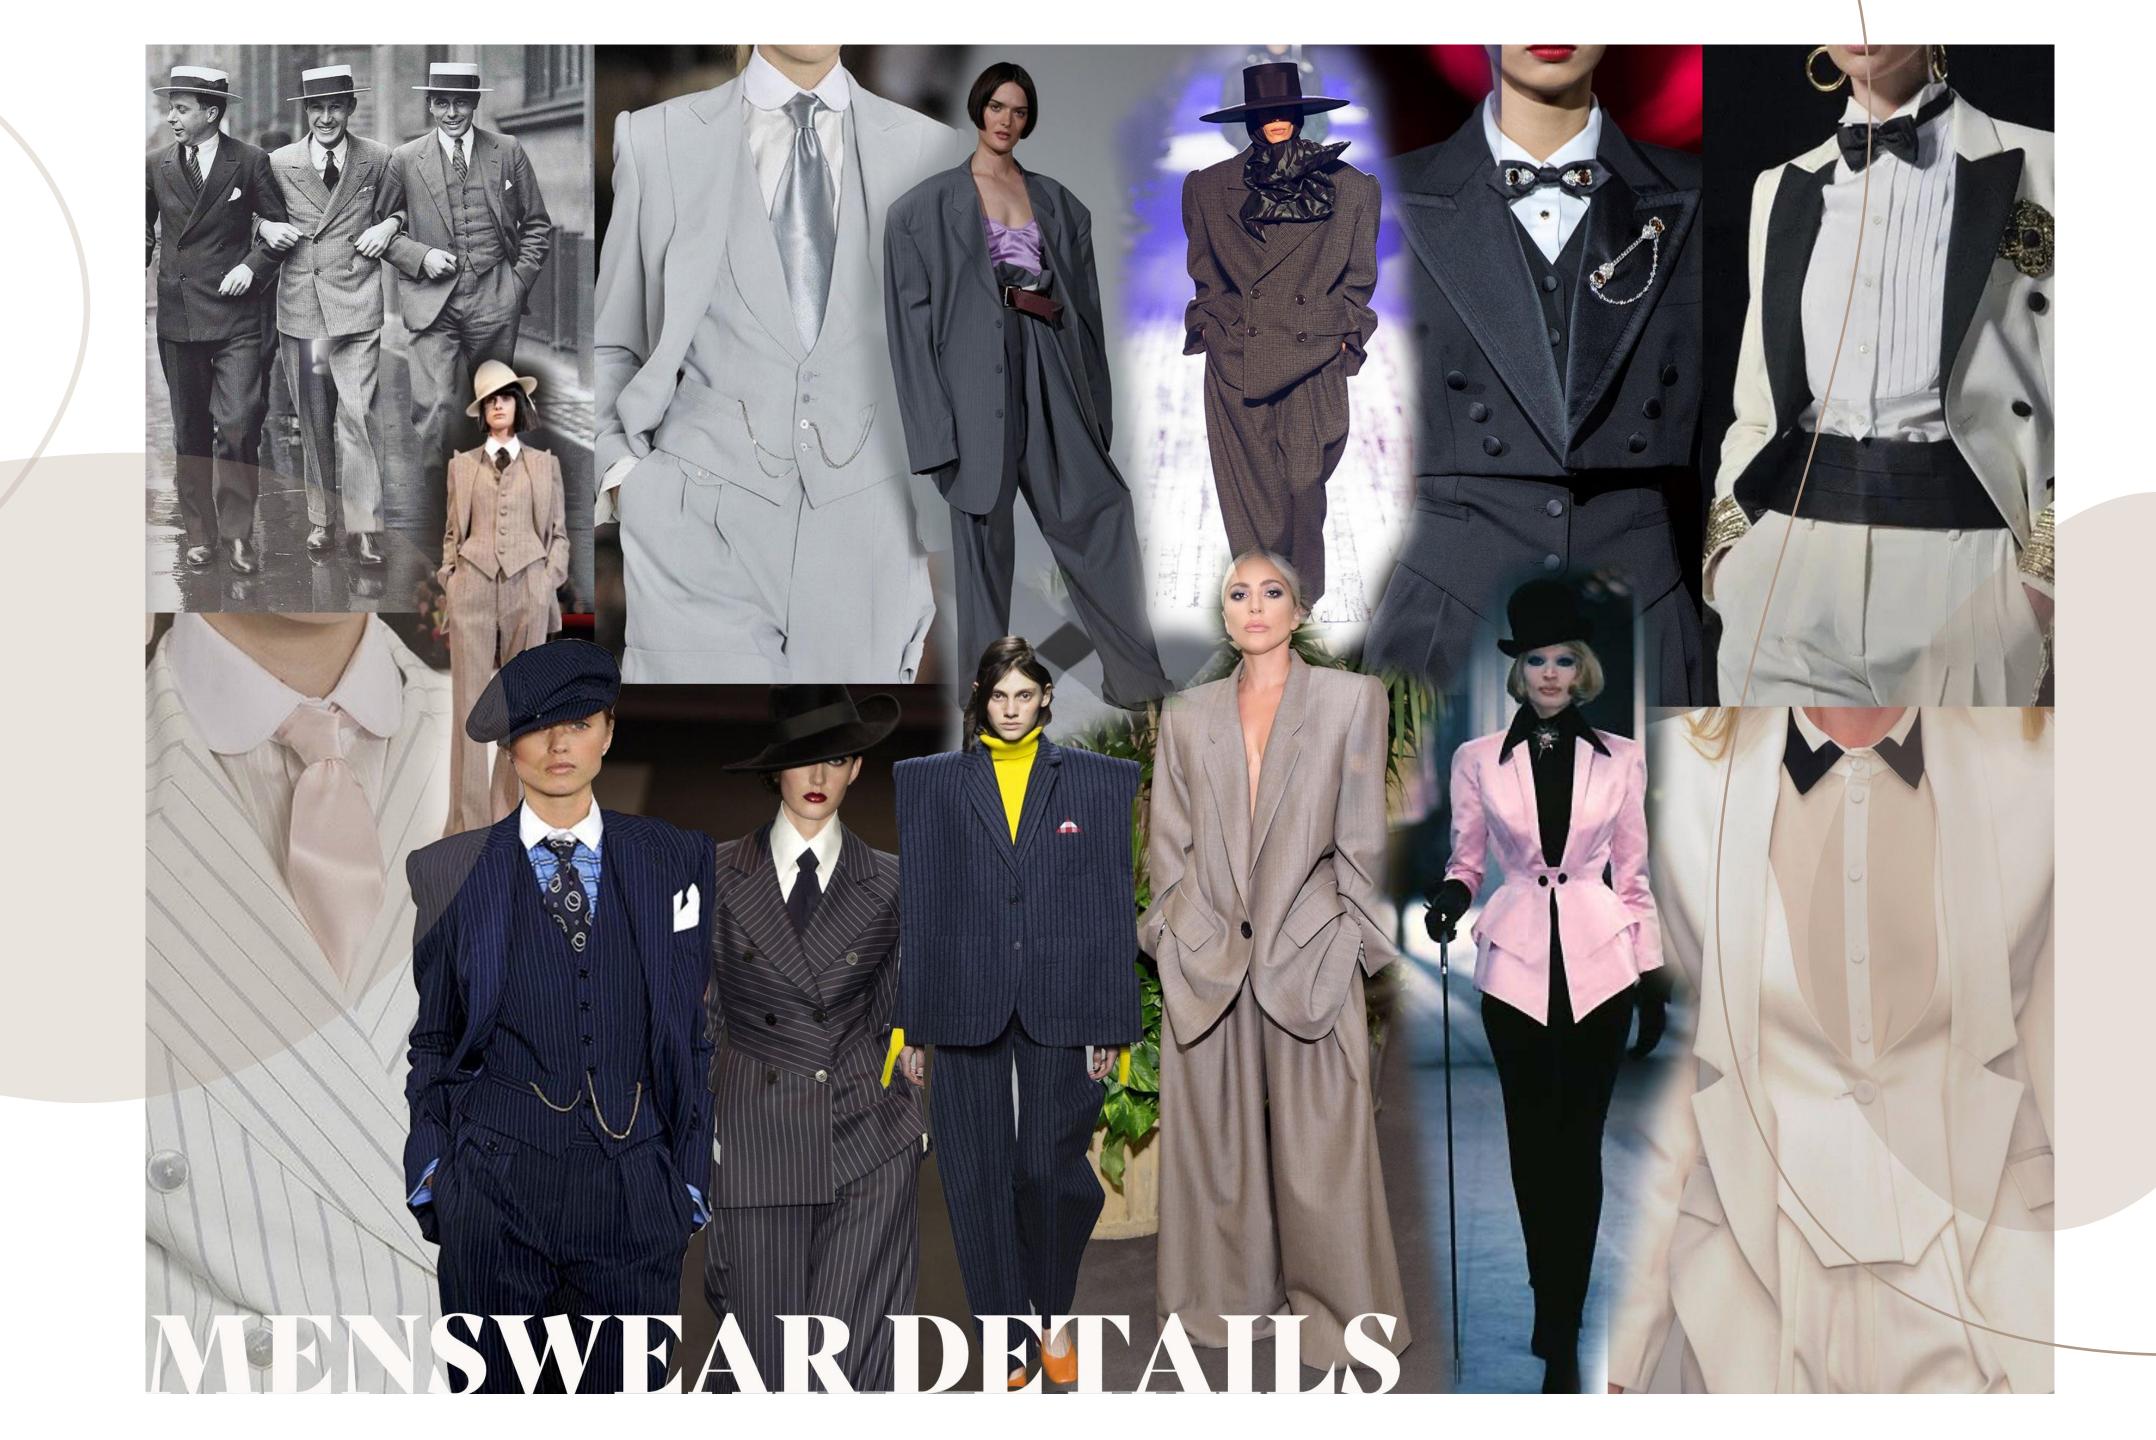

eaving behind nights of terror and fear nto a daybreak that's wondrously clear Bringing the gifts that my ancestors gave, I am the dream and the hope of the slave.

rise rise

rise.

INSPIRATION

THE SUIT ALWAYS EMBODIED POWER, THE POWER WHICH IS ORIGINALLY ONLY WORN AND OWNED BY MEN.

SO AS SOON AS THE FEMALE REVOLT OF THE SUFFRAGETTE ROSE FOR EQUAL RIGHTS, IT WAS SEEN IN CLOTHING TOO. THE SUFFRAGETTE SUIT WAS BORN IN 1910, FOR THE WOMEN THAT NEEDED MORE FREEDOM, DUE TO AN ACTIVE AND TURBULENT CONTINUING FIGHT FOR HER RIGHTS.

FEMINITY WAS ALWAYS SEEN AS A WEAKNESS, THEREFORE WOMEN HAD TO DRESS UP IN MASCULINE GARMENTS TO BE TAKEN SERIOUSLY.

TODAY WOMEN ARE CLOSER TO EQUALITY, BUT ONLY WHEN THEY FIT INTO A MASCULINE WORLD, LEAVING FEMALE CHARACTERISTICS BEHIND, BECAUSE SOCIETY STILL SEES THEM AS WEAK OR INAPROPRIATE.

BUT I BELIEVE, THAT WOMEN SHOULD NOT HAVE TO DRESS OR ACT LIKE MEN TO BE SEEN EMPOWERED. CHERISHING FEMINITY IS NOT A SIGN OF WEAKNESS, MORE IT IS A STRONG MUCH EMBRACEMENT AND PRIDE OF BEING A WOMAN, RESPECTING AND THANKING THE WOMEN WHO FOUGHT FOR TODAYS FREEDOM WHILE SHOWING THE REAL STRENGTH OF FRAGILITY.

THIS COLLECTION "STRONG FRAGILITY" PORTRAYS THE INTERPLAY OF THE MASCULIN-DOMINATED WORLD AND THE ACTUAL FEMALE STRENGTH, THE STRENGTH TO SUFFER THROUGH AND OVERCOME INEQUALITY, VIOLENCE, DISCRIMINATION AND RAPE.THIS CONFLICT IS EMBODIED BY A METAPHOR OF STRONG MASCULINE SUIT CUTS PAIREDWITHTHEFRAGILESTRENGTHOF FLOWERS AND OTHER OBJECTS, WHICH EACH SYMBOLIZES CHARACTERISTICS OF FEMALE SEXUALITY. "STRONG FRAGILITY" SHOULD SHOW THE THE FEMALE STRENGTH, WHICH IS MISTAKEN AS WEAKNESS.