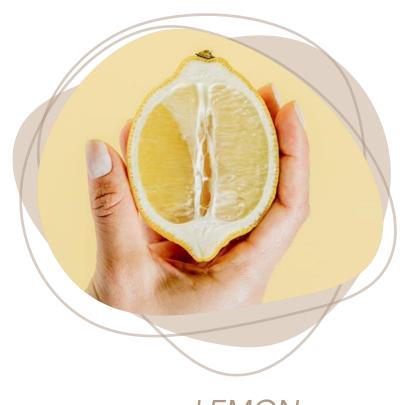

SEASHELL

LEMON

Is considered a symbol of longevity, purification, love. Catholic tradition linked the fruit to fidelity.

GRAPEFRUIT

Symbolizes: self-love, especially with regards to loving and honouring ourselves. Grapefruit encourages us to look within and address the issues we've been avoiding.