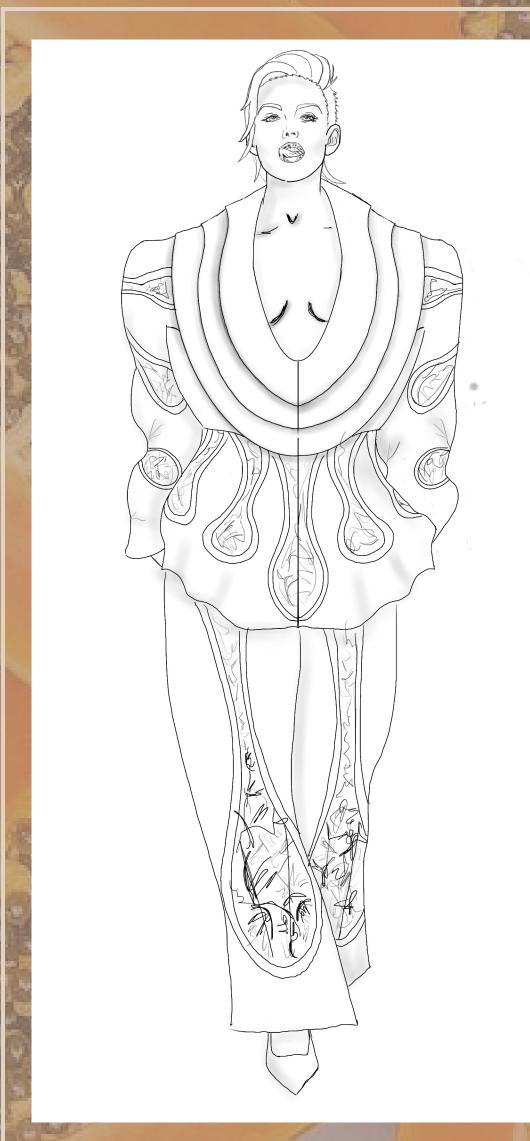

#### VIVA LA VULVA SUIT

ACKET: MENSWEAR INSPIRED TAILORED JACKET, LENGTH REACHES BELOW LARGE HIPS, WITH CUT
OUTS AT THE WAIST LEVEL

FRONT: HIDDEN HOOKS FOR CLOSURE, SHAWL LAPEL WITH GARDERINGS, LEATHER DETAILS AT SLEEVES AND FRONT BUST, LOOSE FITTED SET IN SLEEVE WITHOUT VENT, POINTED DETAIL AT THE

BACK: TWO LEATHER STRINGS ATTACHING TOP AND BOTTOM PART OF THE JACKET FROM SHOULDER TO LEATHER DETAILS BELOW WAIST LINE, TWO BUCKELS ON LEATHER STRINGS

PANTS: HIGH WAISTED, FITTED SHORTS WITH DETACHABLE TROUSER LEGS, ATTACHED WITH A BUTON AT FRONT AND BACK, POCKET ABOVE LARGE HIPS, ZIPPER ON THE SIDE, GEOMETRICAL LEATHER DECORATION AT FRONT AND BACK.

# VIWA LA VULVA