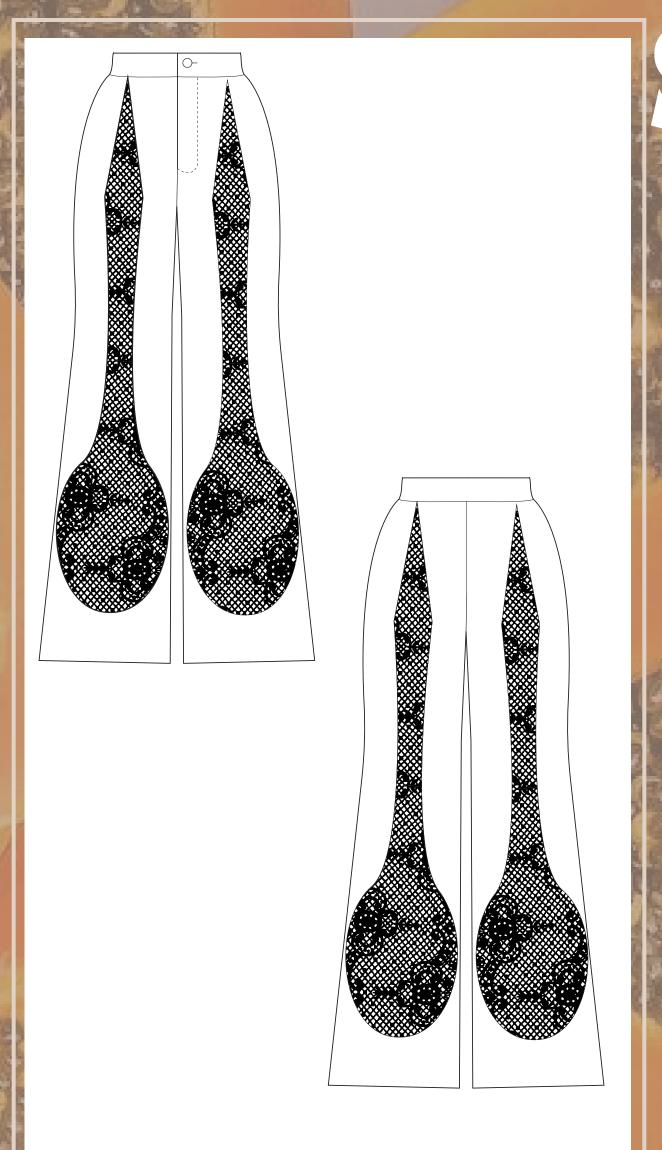

#### VIVA LA VULVA SUIT

ACKET: MENSWEAR INSPIRED TAILORED JACKET, LENGTH REACHES BELOW LARGE HIPS, WITH CUT
OUTS AT THE WAIST LEVEL

FRONT: HIDDEN HOOKS FOR CLOSURE, SHAWL LAPEL WITH GARDERINGS, LEATHER DETAILS AT SLEEVES AND FRONT BUST, LOOSE FITTED SET IN SLEEVE WITHOUT VENT, POINTED DETAIL AT THE

BACK: TWO LEATHER STRINGS ATTACHING TOP AND BOTTOM PART OF THE JACKET FROM SHOULDER TO LEATHER DETAILS BELOW WAIST LINE, TWO BUCKELS ON LEATHER STRINGS

PANTS: HIGH WAISTED, FITTED SHORTS WITH DETACHABLE TROUSER LEGS, ATTACHED WITH A BUTON AT FRONT AND BACK, POCKET ABOVE LARGE HIPS, ZIPPER ON THE SIDE, GEOMETRICAL LEATHER DECORATION AT FRONT AND BACK.