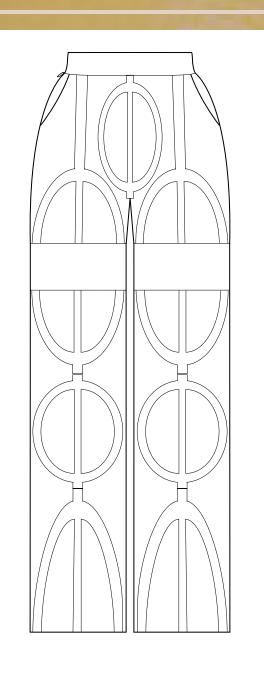

BACK: TWO LEATHER STRINGS ATTACHING TOP AND BOTTOM PART OF THE JACKET FROM SHOULDER TO LEATHER DETAILS BELOW WAIST LINE, TWO BUCKELS ON LEATHER STRINGS

PANTS: HIGH WAISTED, FITTED SHORTS WITH DETACHABLE TROUSER LEGS, ATTACHED WITH A BUTON AT FRONT AND BACK, POCKET ABOVE LARGE HIPS, ZIPPER ON THE SIDE, GEOMETRICAL LEATHER DECORATION AT FRONT AND BACK.