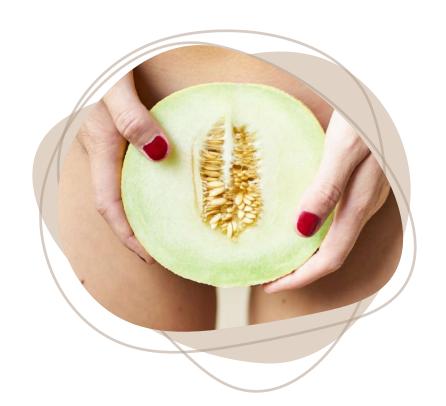

Lotus

The fast-growing, juicy, large round melon has, unsurprisingly, been a symbol of fertility and abundance in many countries.

MELON

**MIMOSA** 

They represent the International Womens
Day! They were chosen by feminists in Italy as
a symbol of strength for Women's Day. They
picked the flower in 1946, to mark the first
International Women's Day after the end of
World War II.