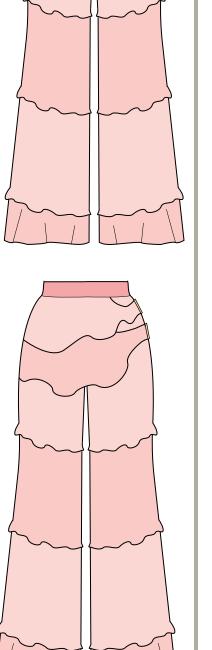

BACK: TWO LEATHER STRINGS ATTACHING TOP AND BOTTOM PART OF THE JACKET FROM SHOULDER TO LEATHER DETAILS BELOW WAIST LINE, TWO BUCKELS ON LEATHER STRINGS

PANTS: HIGH WAISTED, FITTED SHORTS WITH DETACHABLE TROUSER LEGS, ATTACHED WITH A BUTON AT FRONT AND BACK, POCKET ABOVE LARGE HIPS, ZIPPER ON THE SIDE, GEOMETRICAL LEATHER DECORATION AT FRONT AND BACK.