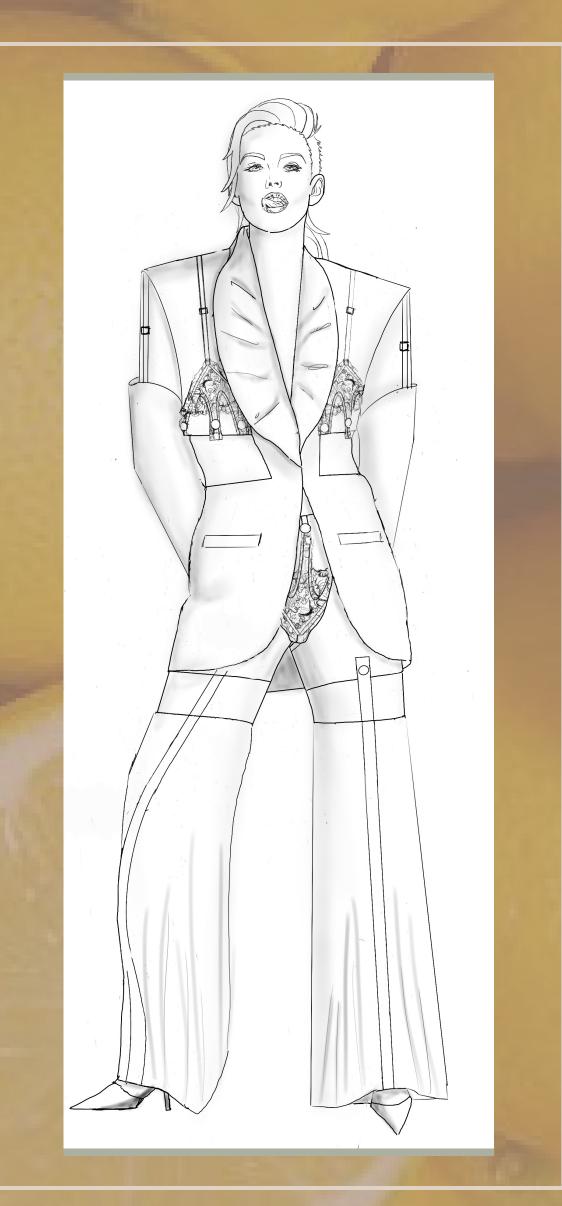

#### VIVA LA VULVA SUIT

ACKET: MENSWEAR INSPIRED TAILORED JACKET, LENGTH REACHES BELOW LARGE HIPS, WITH CUT
OUTS AT THE WAIST LEVEL

FRONT: HIDDEN HOOKS FOR CLOSURE, SHAWL LAPEL WITH GARDERINGS, LEATHER DETAILS AT SLEEVES AND FRONT BUST, LOOSE FITTED SET IN SLEEVE WITHOUT VENT, POINTED DETAIL AT THE

BACK: TWO LEATHER STRINGS ATTACHING TOP AND BOTTOM PART OF THE JACKET FROM SHOULDER TO LEATHER DETAILS BELOW WAIST LINE, TWO BUCKELS ON LEATHER STRINGS

PANTS: HIGH WAISTED, FITTED SHORTS WITH DETACHABLE TROUSER LEGS, ATTACHED WITH A BUTON AT FRONT AND BACK, POCKET ABOVE LARGE HIPS, ZIPPER ON THE SIDE, GEOMETRICAL LEATHER DECORATION AT FRONT AND BACK.

# FINAL SUDIAL

VIVA LA VULVA SUIT