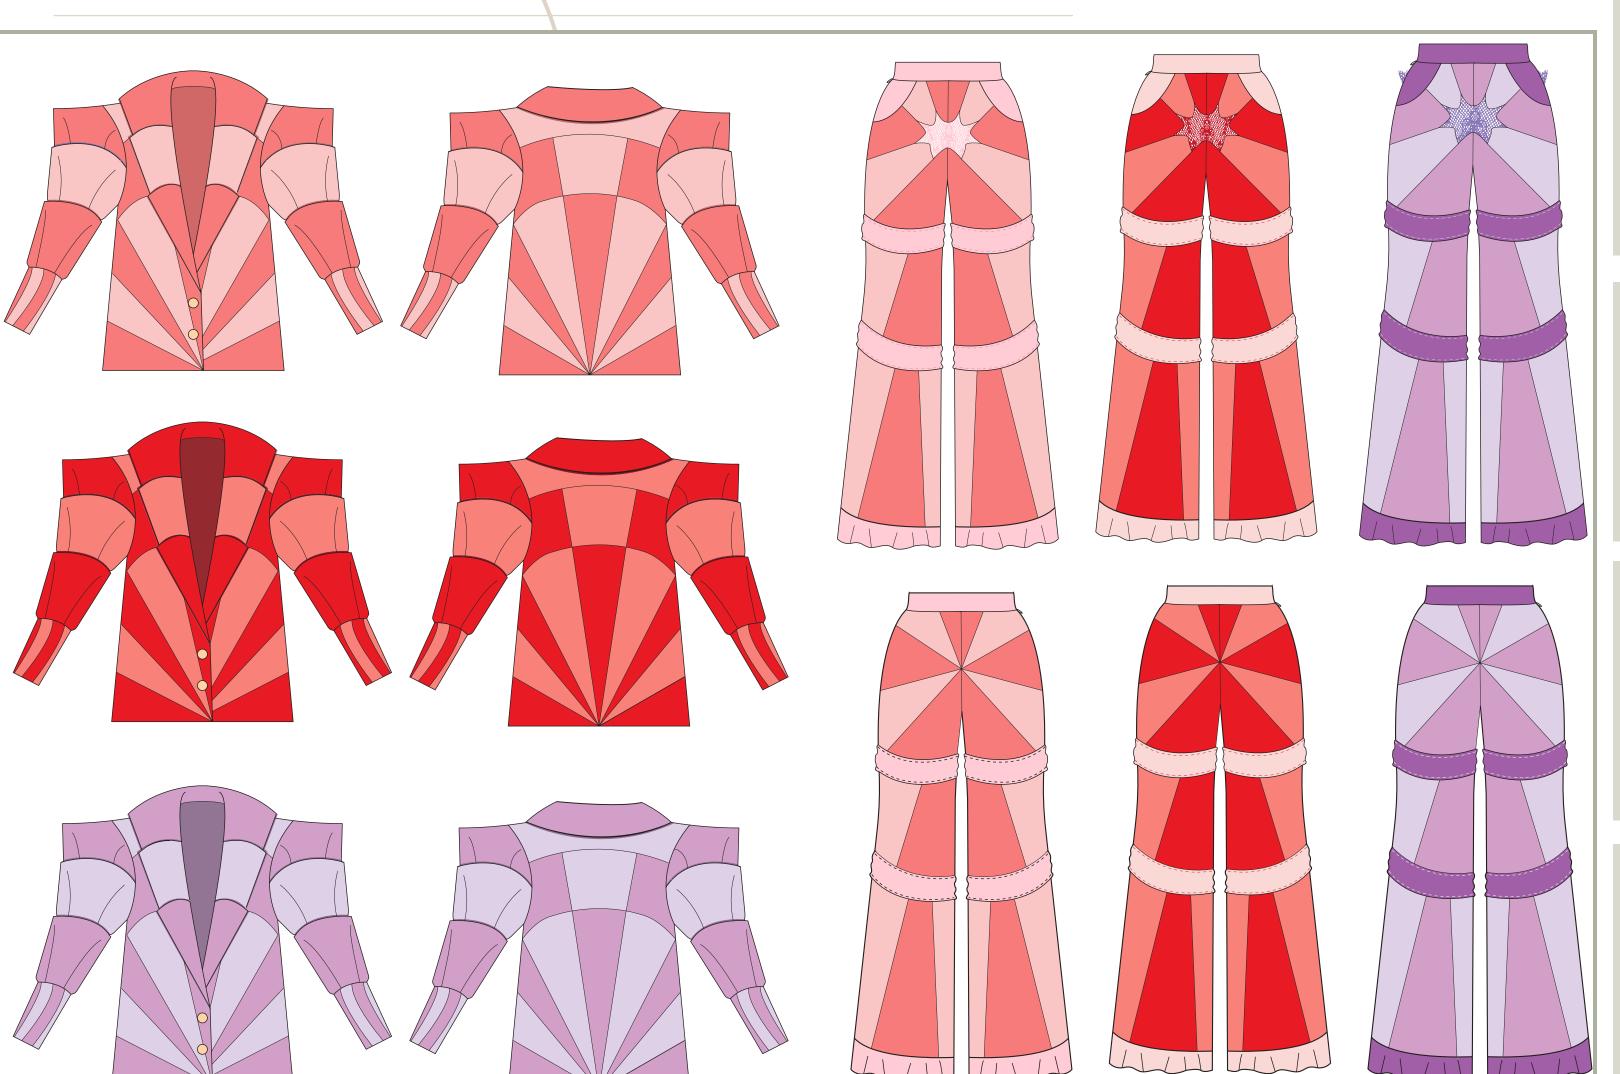

#### VIVA LA VULVA SUIT

ACKET: MENSWEAR INSPIRED TAILORED JACKET, LENGTH REACHES BELOW LARGE HIPS, WITH CUT
OUTS AT THE WAIST LEVEL

FRONT: HIDDEN HOOKS FOR CLOSURE, SHAWL LAPEL WITH GARDERINGS, LEATHER DETAILS AT SLEEVES AND FRONT BUST, LOOSE FITTED SET IN SLEEVE WITHOUT VENT, POINTED DETAIL AT THE

BACK: TWO LEATHER STRINGS ATTACHING TOP AND BOTTOM PART OF THE JACKET FROM SHOULDER TO LEATHER DETAILS BELOW WAIST LINE, TWO BUCKELS ON LEATHER STRINGS

PANTS: HIGH WAISTED, FITTED SHORTS WITH DETACHABLE TROUSER LEGS, ATTACHED WITH A BUTON AT FRONT AND BACK, POCKET ABOVE LARGE HIPS, ZIPPER ON THE SIDE, GEOMETRICAL LEATHER DECORATION AT FRONT AND BACK.