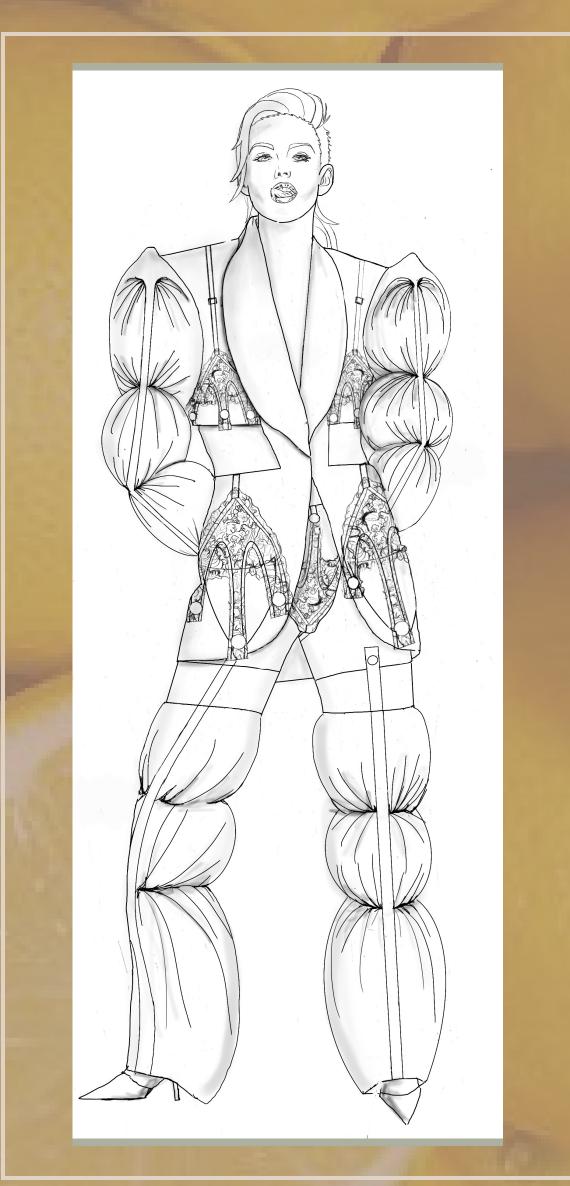

#### VIVA LA VULVA SUIT

ACKET: MENSWEAR INSPIRED TAILORED JACKET, LENGTH REACHES BELOW LARGE HIPS, WITH CUT
OUTS AT THE WAIST LEVEL

FRONT: HIDDEN HOOKS FOR CLOSURE, SHAWL LAPEL WITH GARDERINGS, LEATHER DETAILS AT SLEEVES AND FRONT BUST, LOOSE FITTED SET IN SLEEVE WITHOUT VENT, POINTED DETAIL AT THE

BACK: TWO LEATHER STRINGS ATTACHING TOP AND BOTTOM PART OF THE JACKET FROM SHOULDER TO LEATHER DETAILS BELOW WAIST LINE, TWO BUCKELS ON LEATHER STRINGS

PANTS: HIGH WAISTED, FITTED SHORTS WITH DETACHABLE TROUSER LEGS, ATTACHED WITH A BUTON AT FRONT AND BACK, POCKET ABOVE LARGE HIPS, ZIPPER ON THE SIDE, GEOMETRICAL LEATHER DECORATION AT FRONT AND BACK.