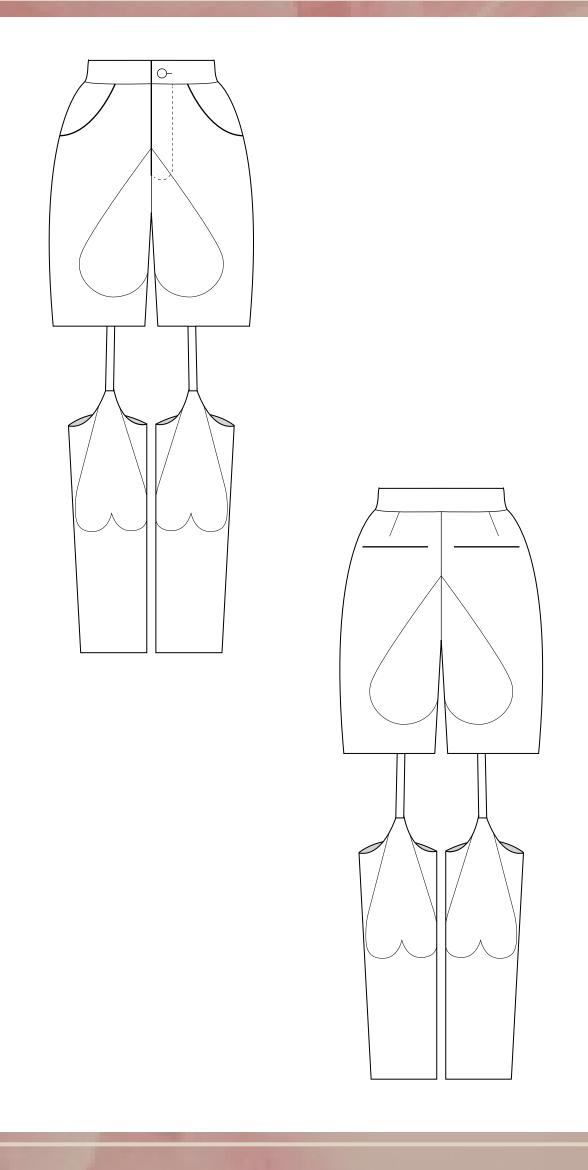

BACK: TWO LEATHER STRINGS ATTACHING TOP AND BOTTOM PART OF THE JACKET FROM SHOULDER TO LEATHER DETAILS BELOW WAIST LINE, TWO BUCKELS ON LEATHER STRINGS

PANTS: HIGH WAISTED, FITTED SHORTS WITH DETACHABLE TROUSER LEGS, ATTACHED WITH A BUTON AT FRONT AND BACK, POCKET ABOVE LARGE HIPS, ZIPPER ON THE SIDE, GEOMETRICAL LEATHER DECORATION AT FRONT AND BACK.