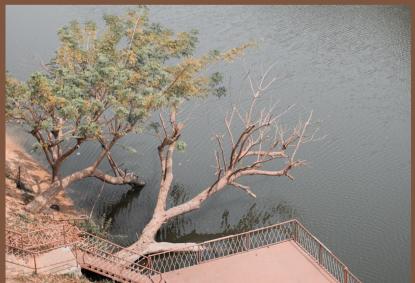

## Right by the Phong riverside

Inspired by

## The tree

Isan people in the past usually held the meeting in the shade of the big tree.