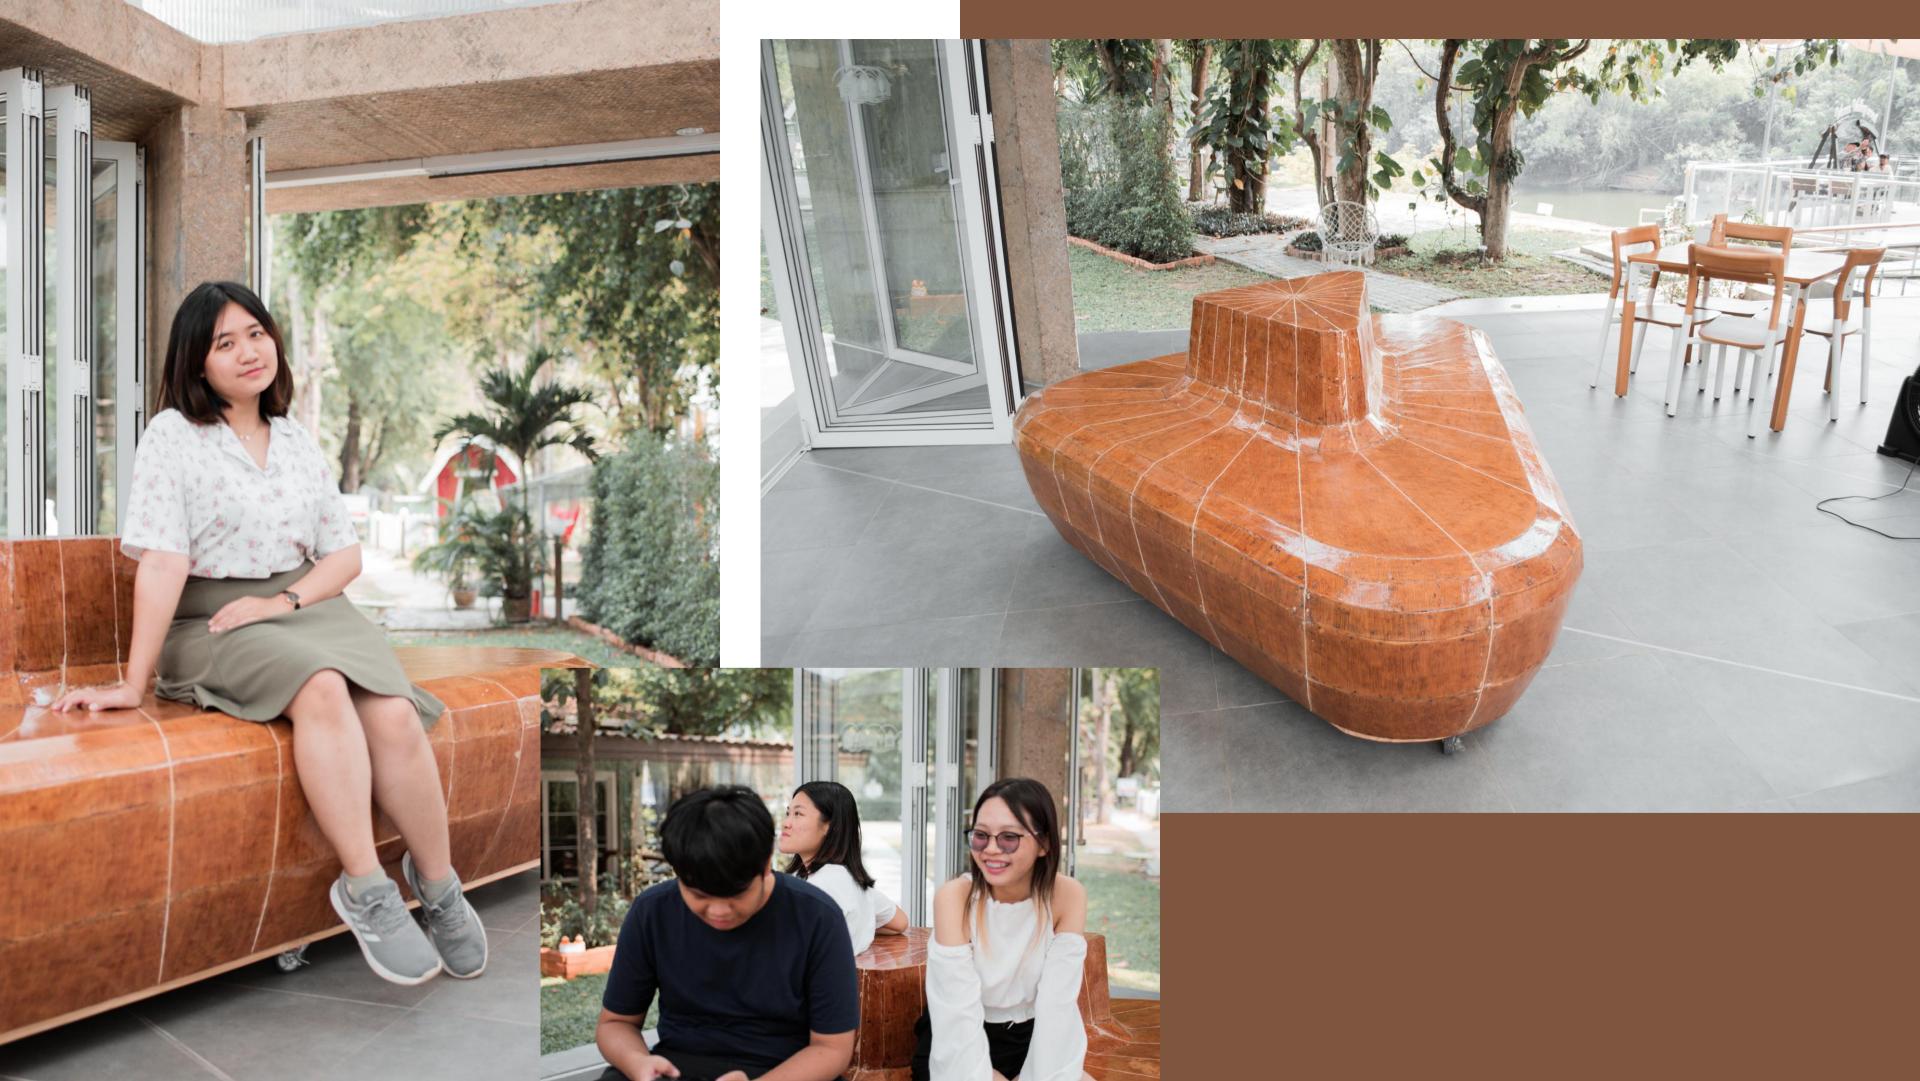

## ABOUT

The gorgeous cafe and restaurant bui renovated in the past few years to be traditional elements. Designed by Nut NPDA Studio

### ilding in Khon Kaen has been come more modern but still have thawut Piriyaprakob from the

## Right by the Phong riverside

Inspired by

## The tree

Isan people in the past usually held the meeting in the shade of the big tree.