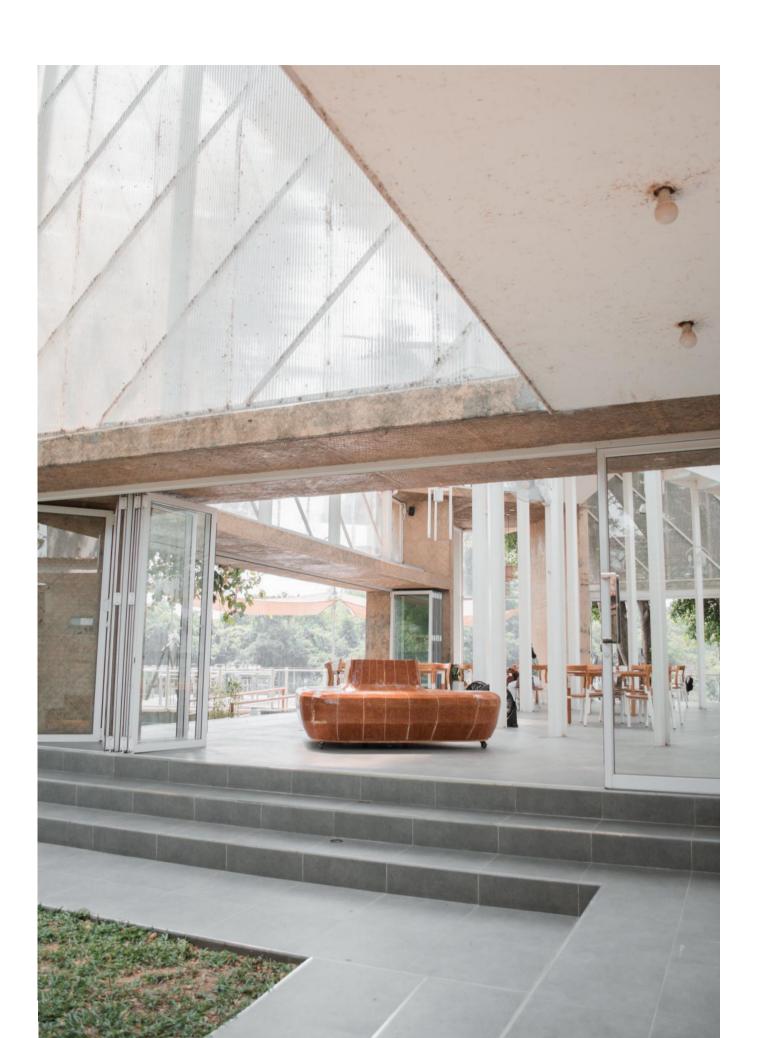

## ATMOSPHERE

# BUILDING OVERAL

- Traditional & Modern
- white, gray, brown
- wooden, concrete, glass