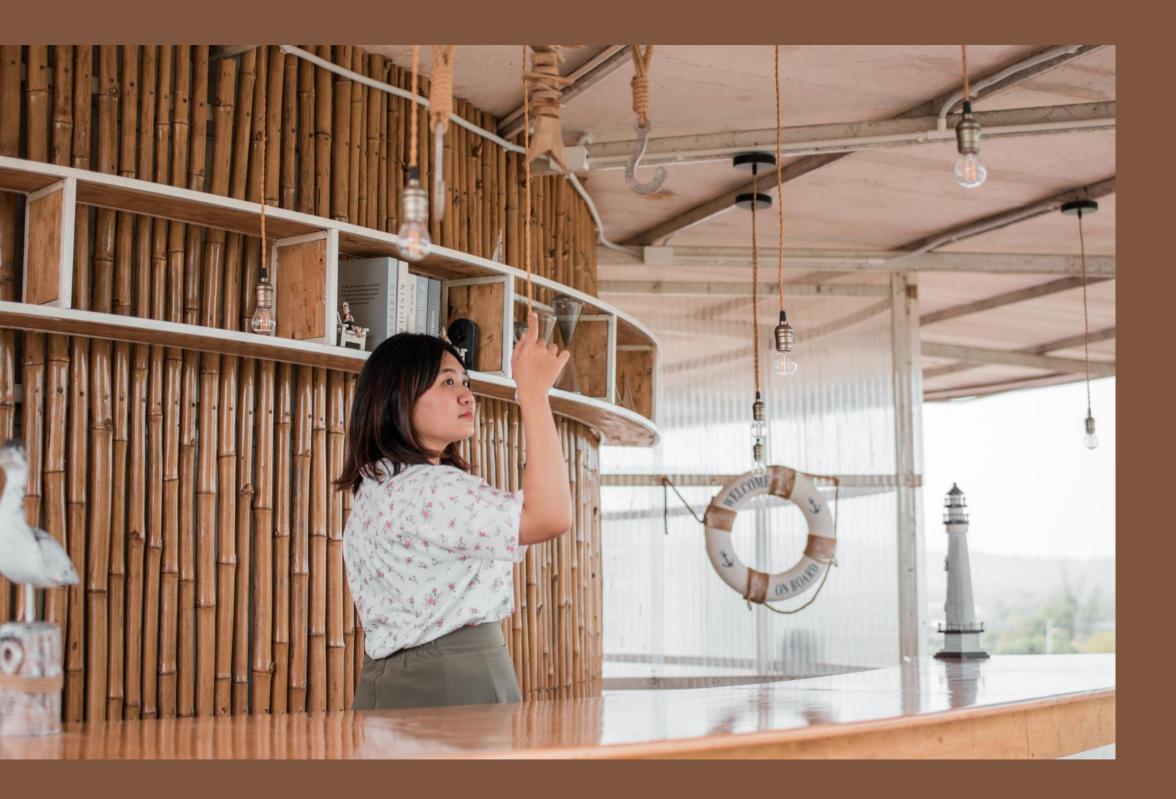

## VAREE CAFE & RESTAURANT

## ABOUT

The gorgeous cafe and restaurant bui renovated in the past few years to be traditional elements. Designed by Nut NPDA Studio

### ilding in Khon Kaen has been come more modern but still have thawut Piriyaprakob from the

## ISAN CULTURE