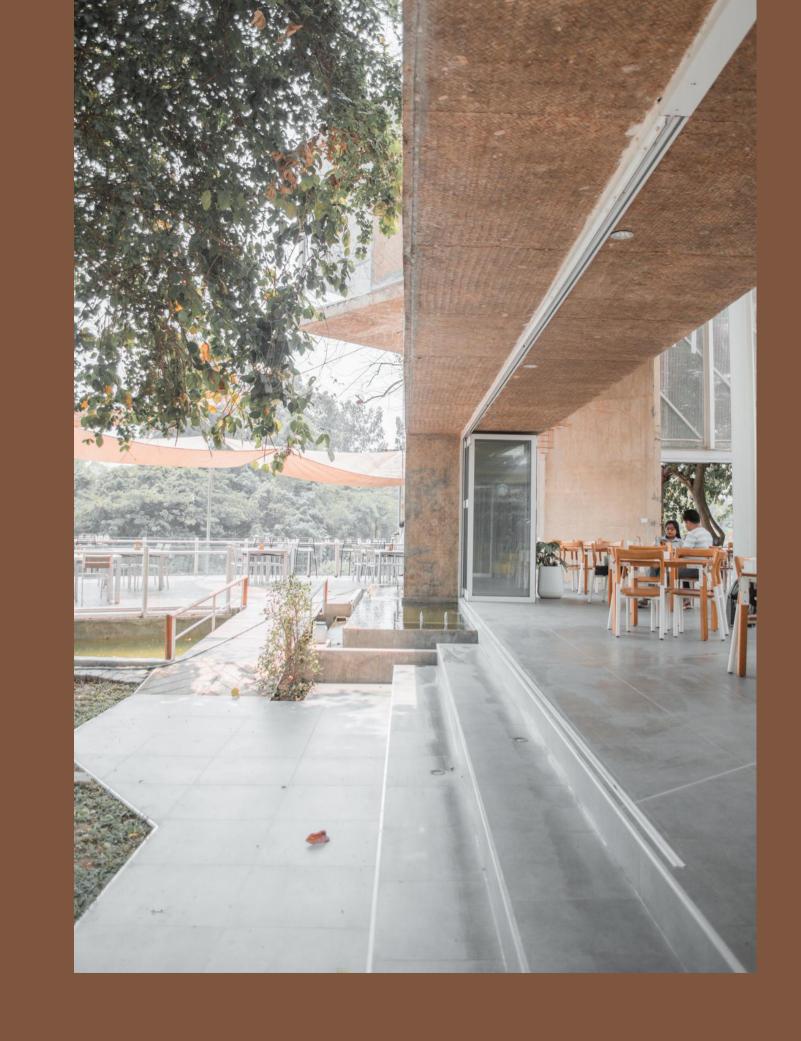

## ATMOSPHERE

# BUILDING OVERAL

- Traditional & Modern
- white, gray, brown
- wooden, concrete, glass