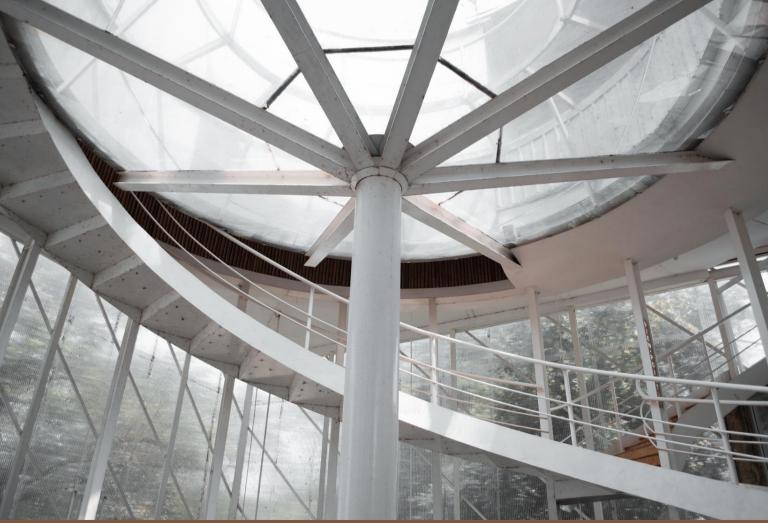

## Transparent wall

Let the light shine in to

# BUILDING OVERAL

- Traditional & Modern
- white, gray, brown
- wooden, concrete, glass