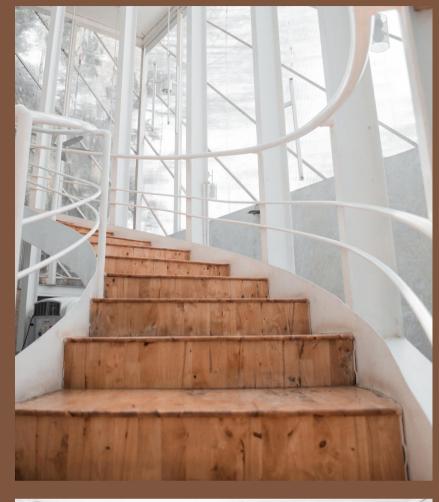

## Transparent wall

Let the light shine in to

# BUILDING OVERAL

- Traditional & Modern
- white, gray, brown
- wooden, concrete, glass