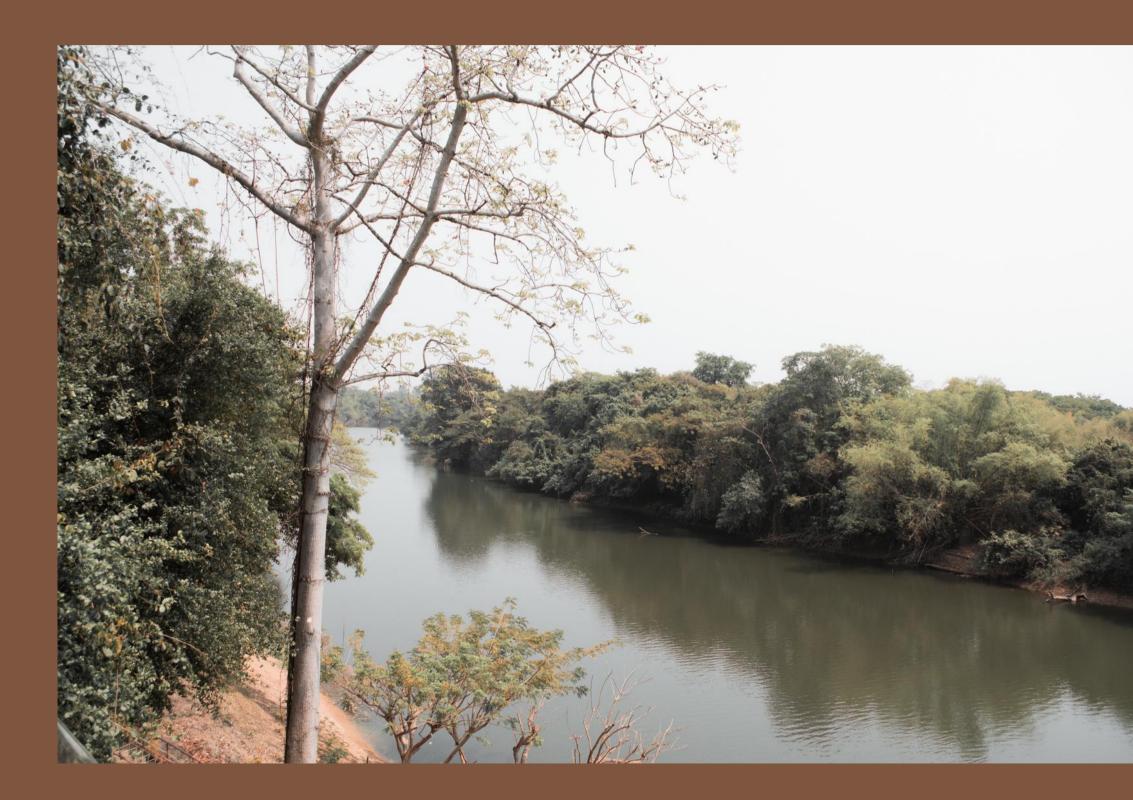

# VAREE VALLEY





#### PRESENTED BY FRONT ROW GROUP

#### IC222010 PHOTOGRAPHY FOR COMMUNICATION ARTS

## VAREE CAFE & RESTAURANT







## ABOUT

The gorgeous cafe and restaurant bui renovated in the past few years to be traditional elements. Designed by Nut NPDA Studio



### ilding in Khon Kaen has been come more modern but still have thawut Piriyaprakob from the



## Right by the Phong riverside



Inspired by

## The tree

Isan people in the past usually held the meeting in the shade of the big tree.





## Transparent wall

Let the light shine in to



























## ISAN CULTURE





### FLOW OF PEOPLE









### CONDITION OF THE BUILDING







## ATMOSPHERE



# BUILDING OVERAL

- Traditional & Modern
- white, gray, brown
- wooden, concrete, glass













## ING'S FAVORITE









## PI-R'S FAVORITE



















## PIPPA'S FAVORITE















## DAVE'S FAVORITE















### NAMMONT'S FAVORITE







# Thank You

[Front Row Group]

Kritsakorn Wanjing, 643290038-7 Paween Thinkhamrop, 643290042-6 Ingthicha Panturak, 643290183-8 Pinnudda Thiyathat, 643290204-6 Monnicha Kerdsuk, 643290207-0





(C) 2023. Front Row Group. All rights reserved. Al