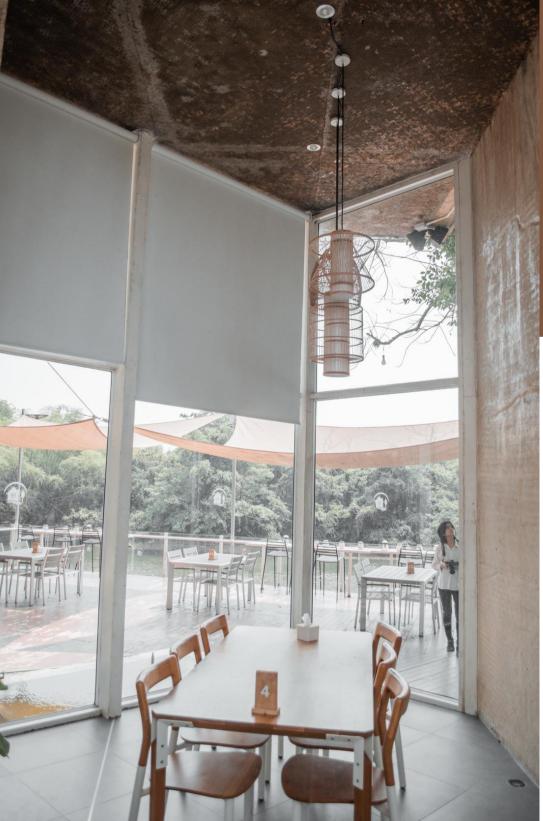

# VAREE VALLEY





#### PRESENTED BY FRONT ROW GROUP

#### IC222010 PHOTOGRAPHY FOR COMMUNICATION ARTS

## VAREE CAFE & RESTAURANT







## ABOUT

The gorgeous cafe and restaurant bui renovated in the past few years to be traditional elements. Designed by Nut NPDA Studio



### ilding in Khon Kaen has been come more modern but still have thawut Piriyaprakob from the



## Right by the Phong riverside



Inspired by

## The tree

Isan people in the past usually held the meeting in the shade of the big tree.





## Transparent wall

Let the light shine in to



























## ISAN CULTURE





### FLOW OF PEOPLE









### CONDITION OF THE BUILDING







## ATMOSPHERE



# BUILDING OVERAL

- Traditional & Modern
- white, gray, brown
- wooden, concrete, glass













## ING'S FAVORITE









## PI-R'S FAVORITE



















## PIPPA'S FAVORITE















## DAVE'S FAVORITE















### NAMMONT'S FAVORITE







# Thank You

[Front Row Group]

Kritsakorn Wanjing, 643290038-7 Paween Thinkhamrop, 643290042-6 Ingthicha Panturak, 643290183-8 Pinnudda Thiyathat, 643290204-6 Monnicha Kerdsuk, 643290207-0





(C) 2023. Front Row Group. All rights reserved. All the photos, graphic, and the storyline are the property of the Front Row Group. Shoot and edit in Thailand. Part of the Photography for Communication (IC222010) final project semester 2, academic year