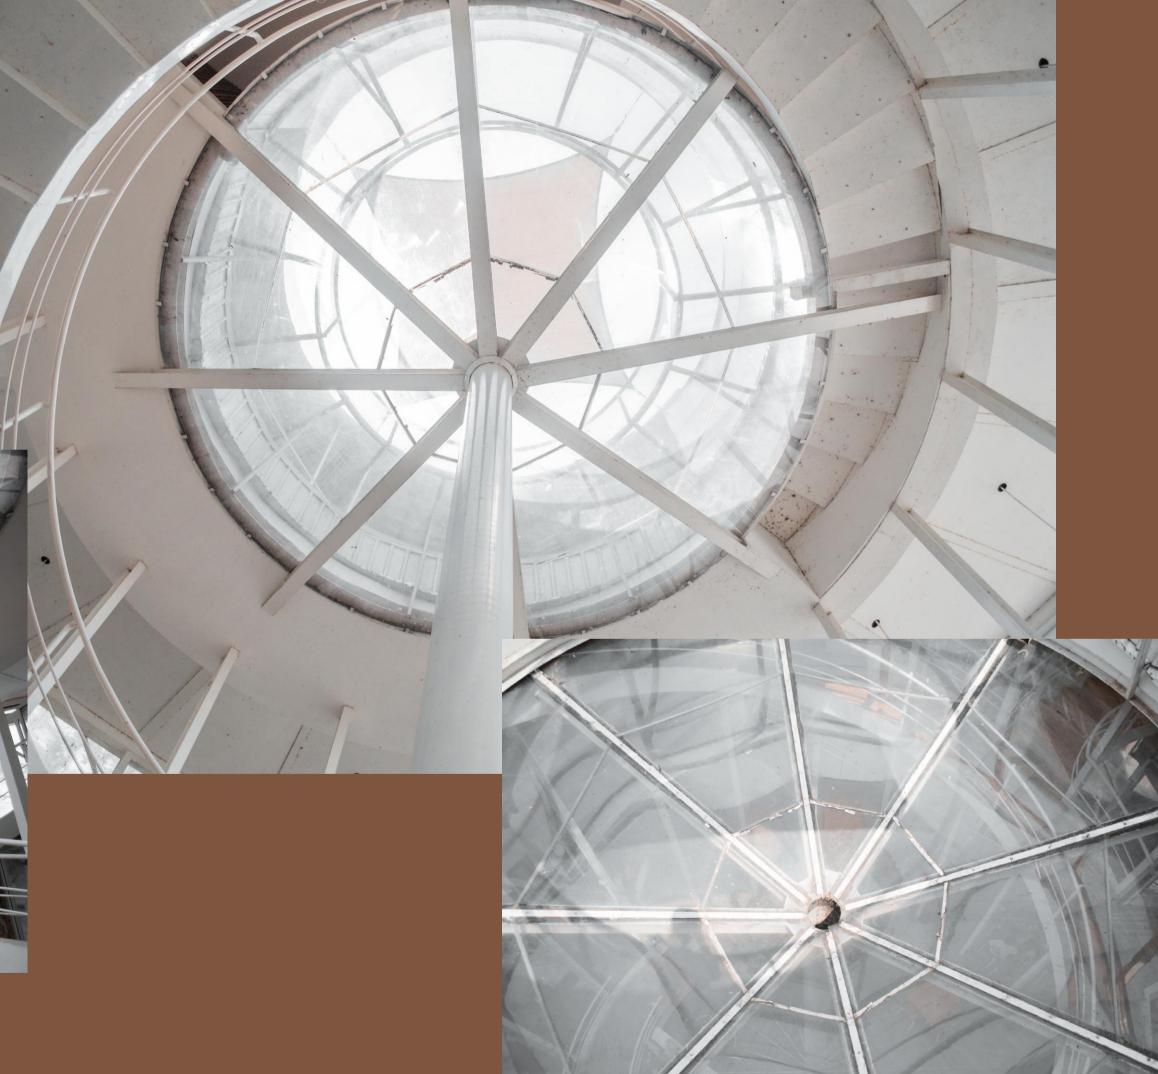

# VAREE VALLEY





#### PRESENTED BY FRONT ROW GROUP

#### IC222010 PHOTOGRAPHY FOR COMMUNICATION ARTS

## VAREE CAFE & RESTAURANT







## ABOUT

The gorgeous cafe and restaurant bui renovated in the past few years to be traditional elements. Designed by Nut NPDA Studio



### ilding in Khon Kaen has been come more modern but still have thawut Piriyaprakob from the



## Right by the Phong riverside



Inspired by

## The tree

Isan people in the past usually held the meeting in the shade of the big tree.





## Transparent wall

Let the light shine in to



























## ISAN CULTURE





### FLOW OF PEOPLE









### CONDITION OF THE BUILDING







## ATMOSPHERE



# BUILDING OVERAL

- Traditional & Modern
- white, gray, brown
- wooden, concrete, glass













## ING'S FAVORITE









## PI-R'S FAVORITE



















## PIPPA'S FAVORITE















## DAVE'S FAVORITE















### NAMMONT'S FAVORITE







# Thank You

[Front Row Group]

Kritsakorn Wanjing, 643290038-7 Paween Thinkhamrop, 643290042-6 Ingthicha Panturak, 643290183-8 Pinnudda Thiyathat, 643290204-6 Monnicha Kerdsuk, 643290207-0





(C) 2023. Front Row Group. All rights reserved. All the photos, graphic, and the storyline are the property of the Front Row Group. Shoot and edit in Thailand.