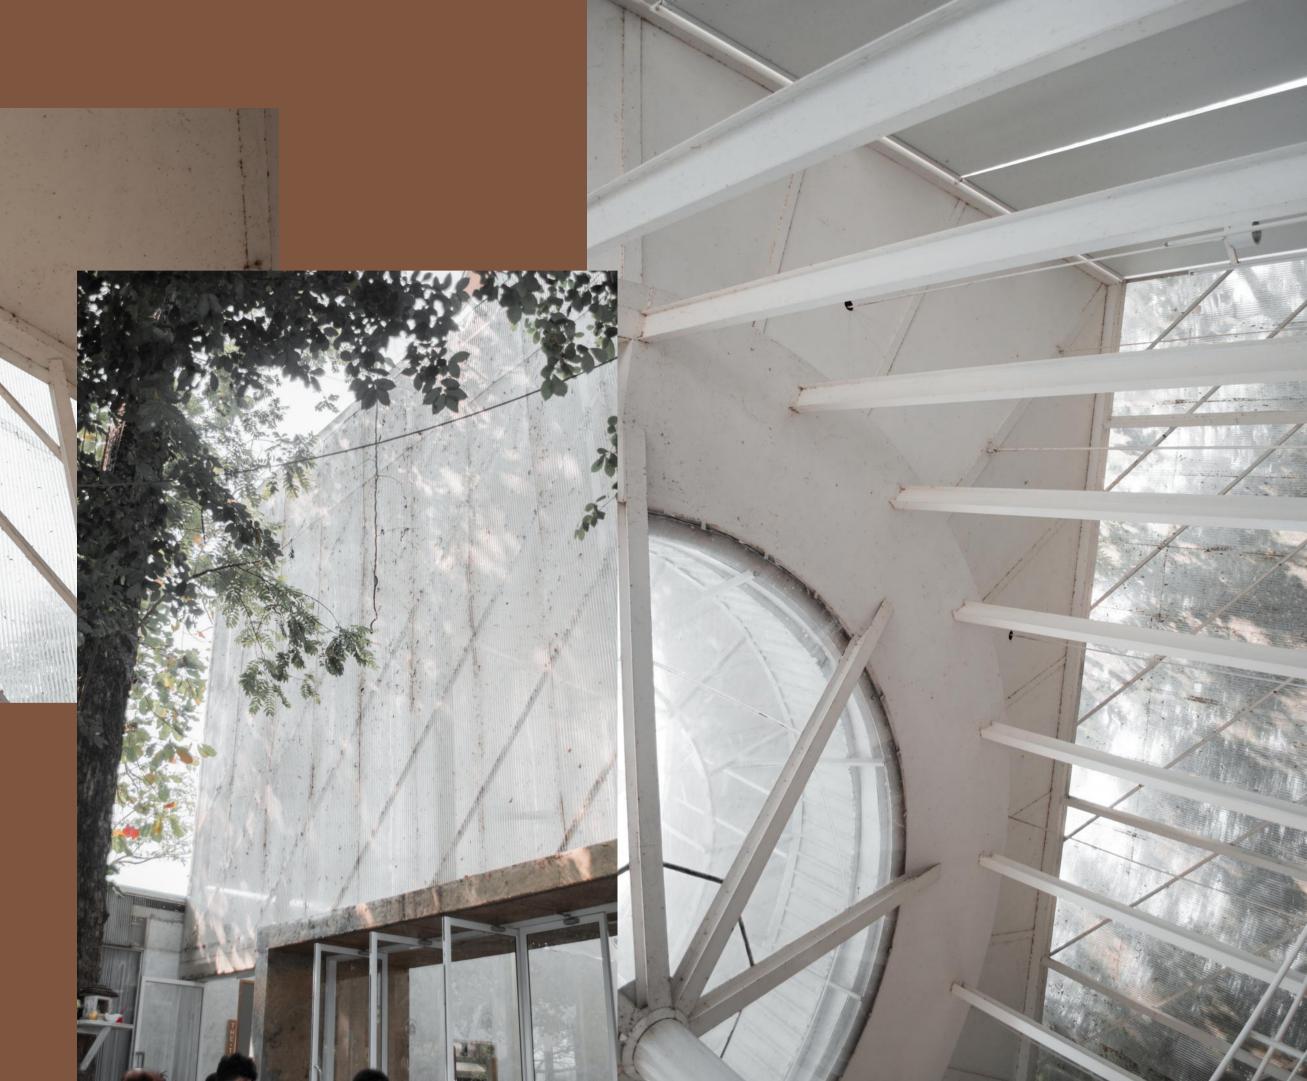

# VAREE VALLEY





#### PRESENTED BY FRONT ROW GROUP

#### IC222010 PHOTOGRAPHY FOR COMMUNICATION ARTS

## VAREE CAFE & RESTAURANT







## ABOUT

The gorgeous cafe and restaurant bui renovated in the past few years to be traditional elements. Designed by Nut NPDA Studio



### ilding in Khon Kaen has been come more modern but still have thawut Piriyaprakob from the



## Right by the Phong riverside



Inspired by

## The tree

Isan people in the past usually held the meeting in the shade of the big tree.





## Transparent wall

Let the light shine in to



























## ISAN CULTURE





### FLOW OF PEOPLE









### CONDITION OF THE BUILDING







## ATMOSPHERE



# BUILDING OVERAL

- Traditional & Modern
- white, gray, brown
- wooden, concrete, glass













## ING'S FAVORITE









## PI-R'S FAVORITE



















## PIPPA'S FAVORITE















## DAVE'S FAVORITE















### NAMMONT'S FAVORITE







# Thank You

[Front Row Group]

Kritsakorn Wanjing, 643290038-7 Paween Thinkhamrop, 643290042-6 Ingthicha Panturak, 643290183-8 Pinnudda Thiyathat, 643290204-6 Monnicha Kerdsuk, 643290207-0





(C) 2023. Front Row Group. All rights reserved. All the photos, graphic, and the storyline are the property of the Front Row Group. Shoot and edit in Thailand. Part of the Photography for Communication (IC22201