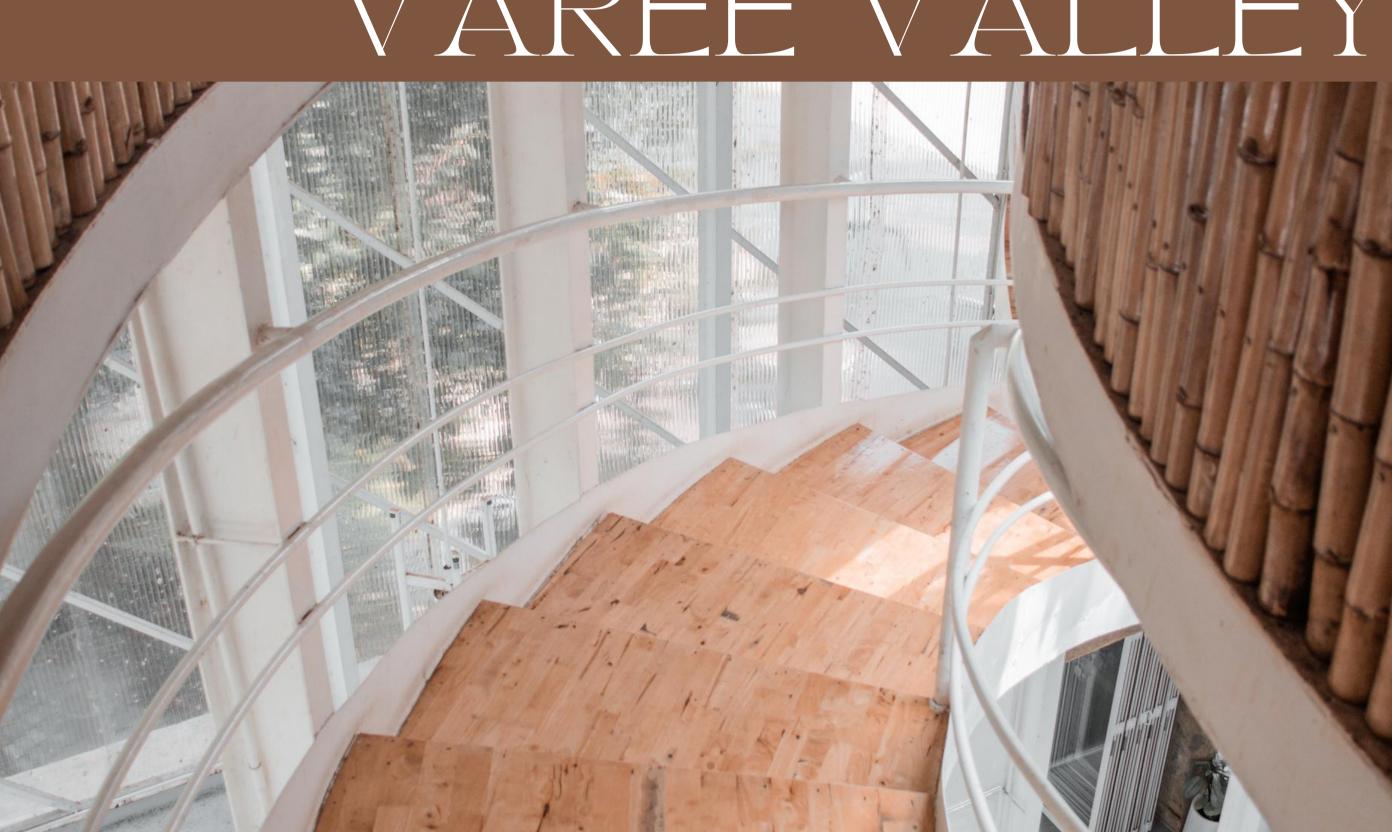

# VAREE VALLEY

## VAREE CAFE & RESTAURANT

# BUILDING OVERAL

- Traditional & Modern
- white, gray, brown
- wooden, concrete, glass