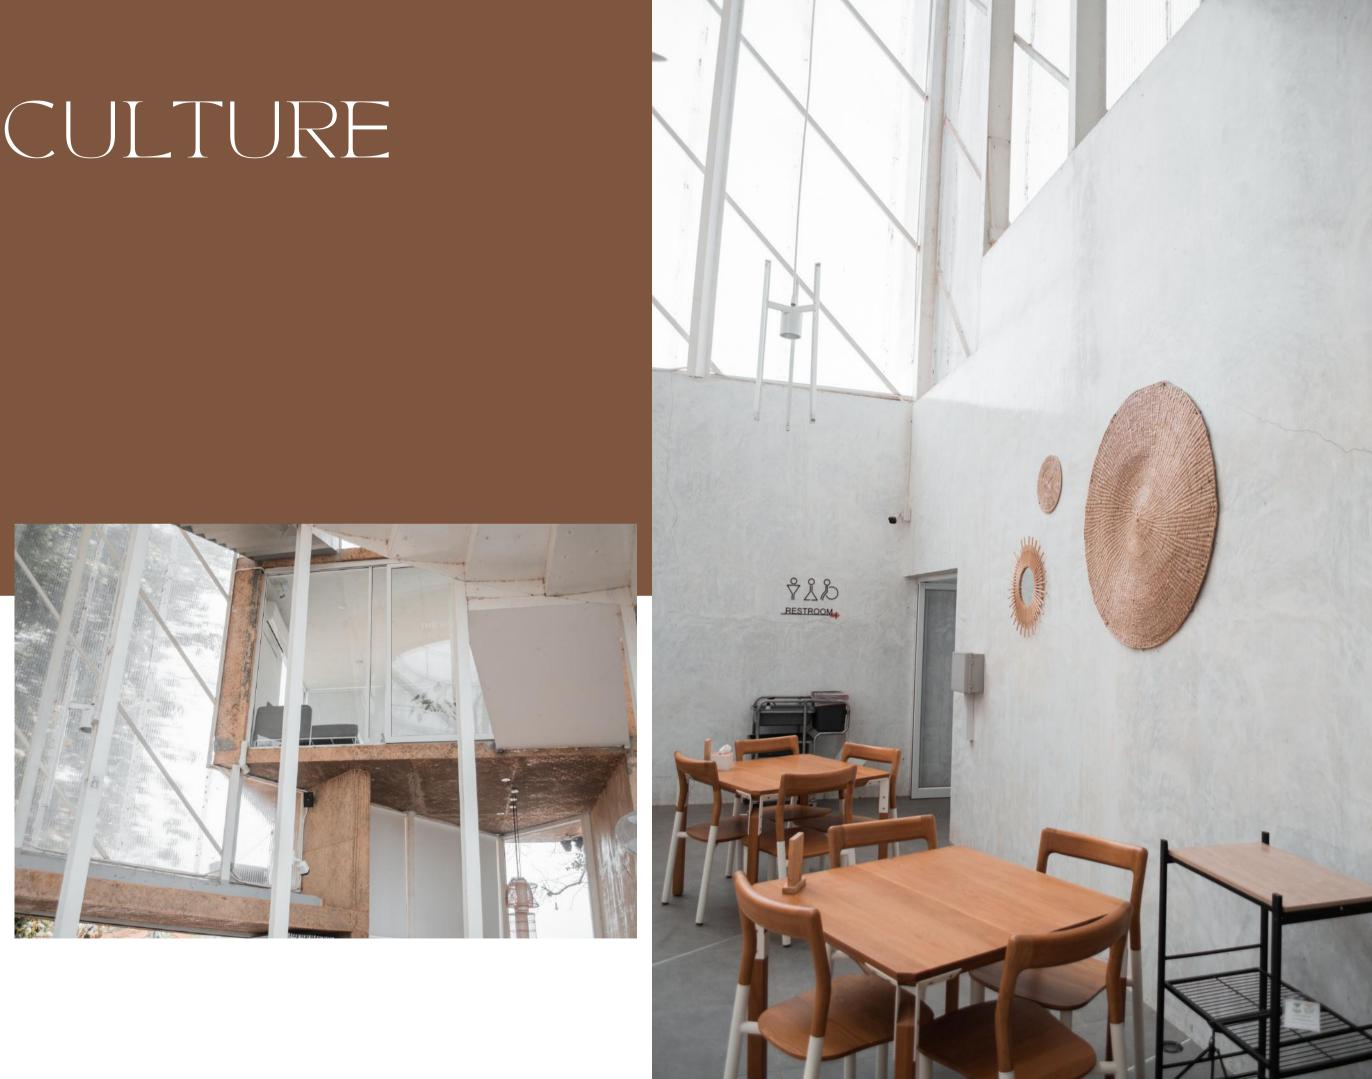

## ISAN CULTURE

# BUILDING OVERAL

- Traditional & Modern
- white, gray, brown
- wooden, concrete, glass