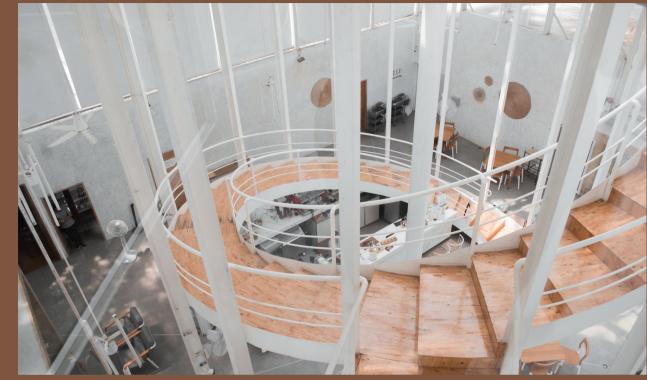

## ABOUT

The gorgeous cafe and restaurant bui renovated in the past few years to be traditional elements. Designed by Nut NPDA Studio

### ilding in Khon Kaen has been come more modern but still have thawut Piriyaprakob from the

# BUILDING OVERAL

- Traditional & Modern
- white, gray, brown
- wooden, concrete, glass