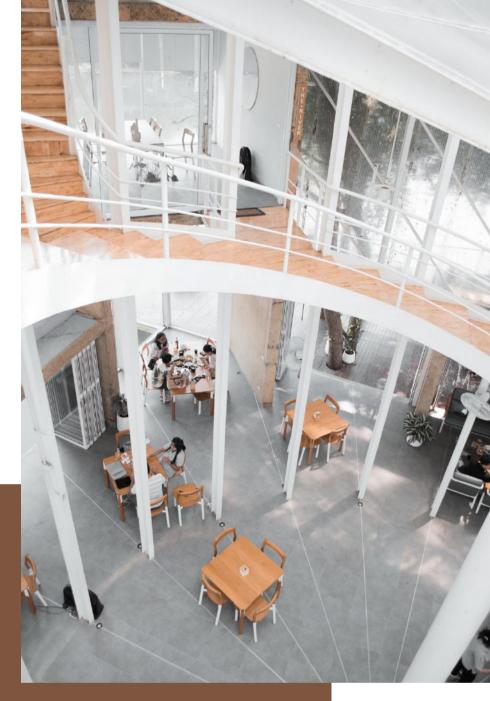

## VAREE CAFE & RESTAURANT

## ABOUT

The gorgeous cafe and restaurant bui renovated in the past few years to be traditional elements. Designed by Nut NPDA Studio

### ilding in Khon Kaen has been come more modern but still have thawut Piriyaprakob from the

# BUILDING OVERAL

- Traditional & Modern
- white, gray, brown
- wooden, concrete, glass