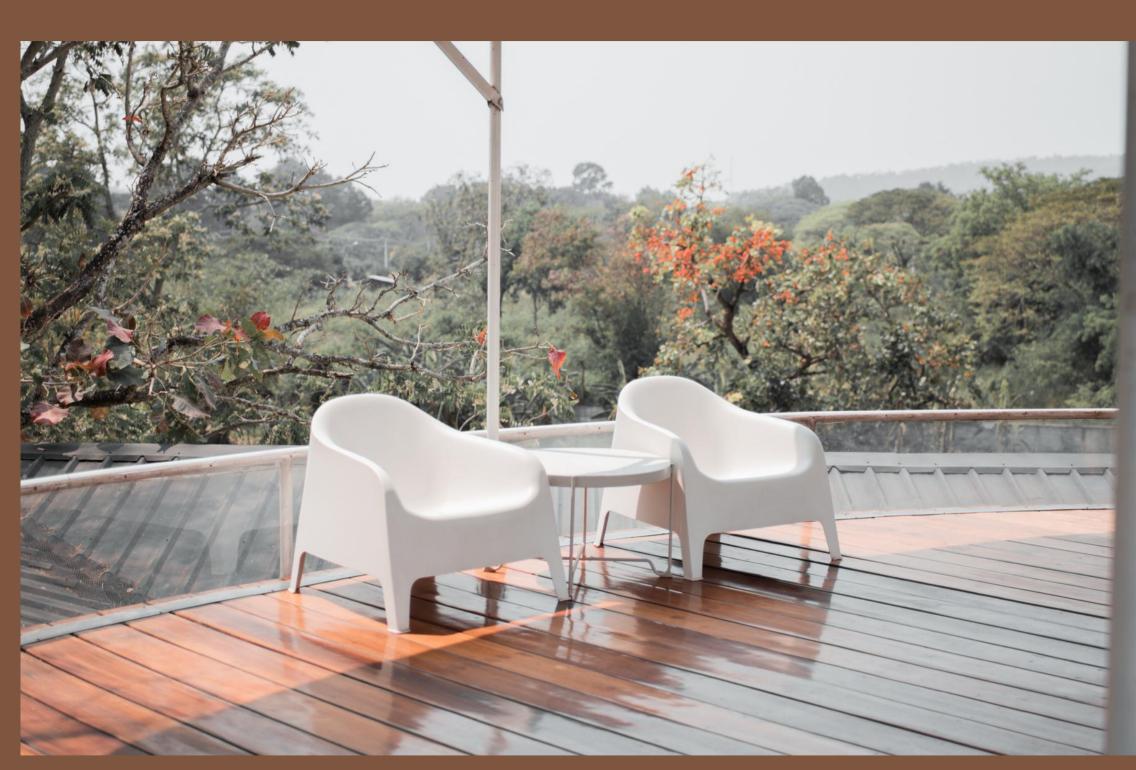

# VAREE VALLEY





#### PRESENTED BY FRONT ROW GROUP

#### IC222010 PHOTOGRAPHY FOR COMMUNICATION ARTS

## VAREE CAFE & RESTAURANT







## ABOUT

The gorgeous cafe and restaurant bui renovated in the past few years to be traditional elements. Designed by Nut NPDA Studio



### ilding in Khon Kaen has been come more modern but still have thawut Piriyaprakob from the



## Right by the Phong riverside



Inspired by

## The tree

Isan people in the past usually held the meeting in the shade of the big tree.





## Transparent wall

Let the light shine in to



























## ISAN CULTURE





### FLOW OF PEOPLE









### CONDITION OF THE BUILDING







## ATMOSPHERE



# BUILDING OVERAL

- Traditional & Modern
- white, gray, brown
- wooden, concrete, glass













## ING'S FAVORITE









## PI-R'S FAVORITE



















## PIPPA'S FAVORITE















## DAVE'S FAVORITE















### NAMMONT'S FAVORITE







# Thank You

[Front Row Group]

Kritsakorn Wanjing, 643290038-7 Paween Thinkhamrop, 643290042-6 Ingthicha Panturak, 643290183-8 Pinnudda Thiyathat, 643290204-6 Monnicha Kerdsuk, 643290207-0





(C) 2023. Front Row Group. All rights reserved. All the photos, graphic, and the storyline are the property of the Front Row Group. Shoot and edit in Thailand. Part of the Photography for Communication (IC222010) final project sem