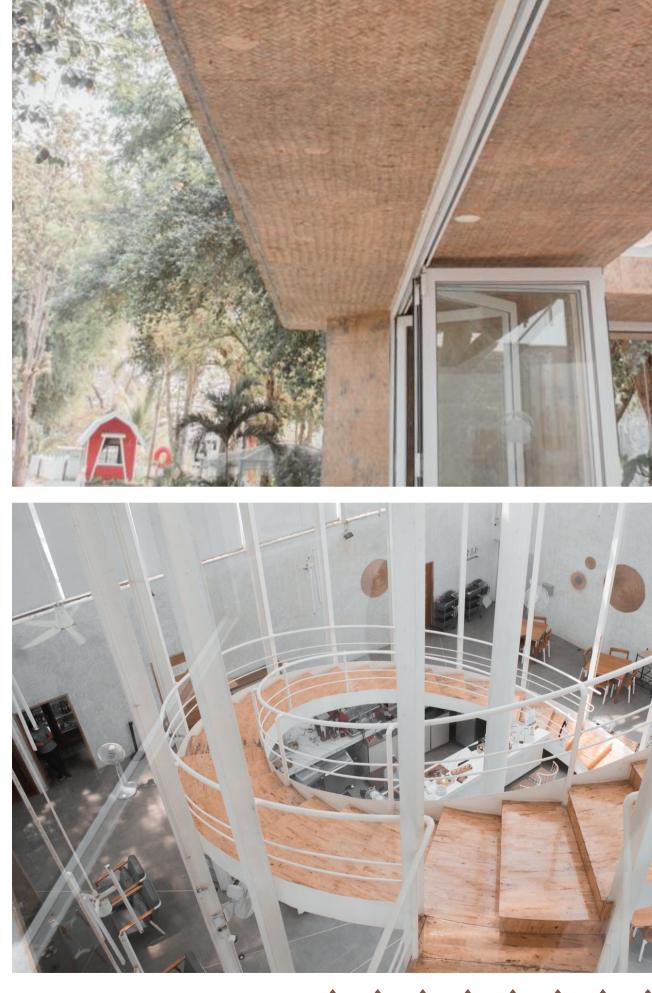

# VAREE VALLEY





#### PRESENTED BY FRONT ROW GROUP

#### IC222010 PHOTOGRAPHY FOR COMMUNICATION ARTS

## VAREE CAFE & RESTAURANT







## ABOUT

The gorgeous cafe and restaurant bui renovated in the past few years to be traditional elements. Designed by Nut NPDA Studio



### ilding in Khon Kaen has been come more modern but still have thawut Piriyaprakob from the



## Right by the Phong riverside



Inspired by

## The tree

Isan people in the past usually held the meeting in the shade of the big tree.





## Transparent wall

Let the light shine in to



























## ISAN CULTURE





### FLOW OF PEOPLE









### CONDITION OF THE BUILDING







## ATMOSPHERE



# BUILDING OVERAL

- Traditional & Modern
- white, gray, brown
- wooden, concrete, glass













## ING'S FAVORITE









## PI-R'S FAVORITE



















## PIPPA'S FAVORITE















## DAVE'S FAVORITE















### NAMMONT'S FAVORITE







# Thank You

[Front Row Group]

Kritsakorn Wanjing, 643290038-7 Paween Thinkhamrop, 643290042-6 Ingthicha Panturak, 643290183-8 Pinnudda Thiyathat, 643290204-6 Monnicha Kerdsuk, 643290207-0





(C) 2023. Front Row Group. All rights reserved. All the photos, graphic, and the storyline are the property of the Front Row Group. Shoot and edit in Thailand. Part of the Photography for Communication (IC222010) final project semester 2, academic year 2022.