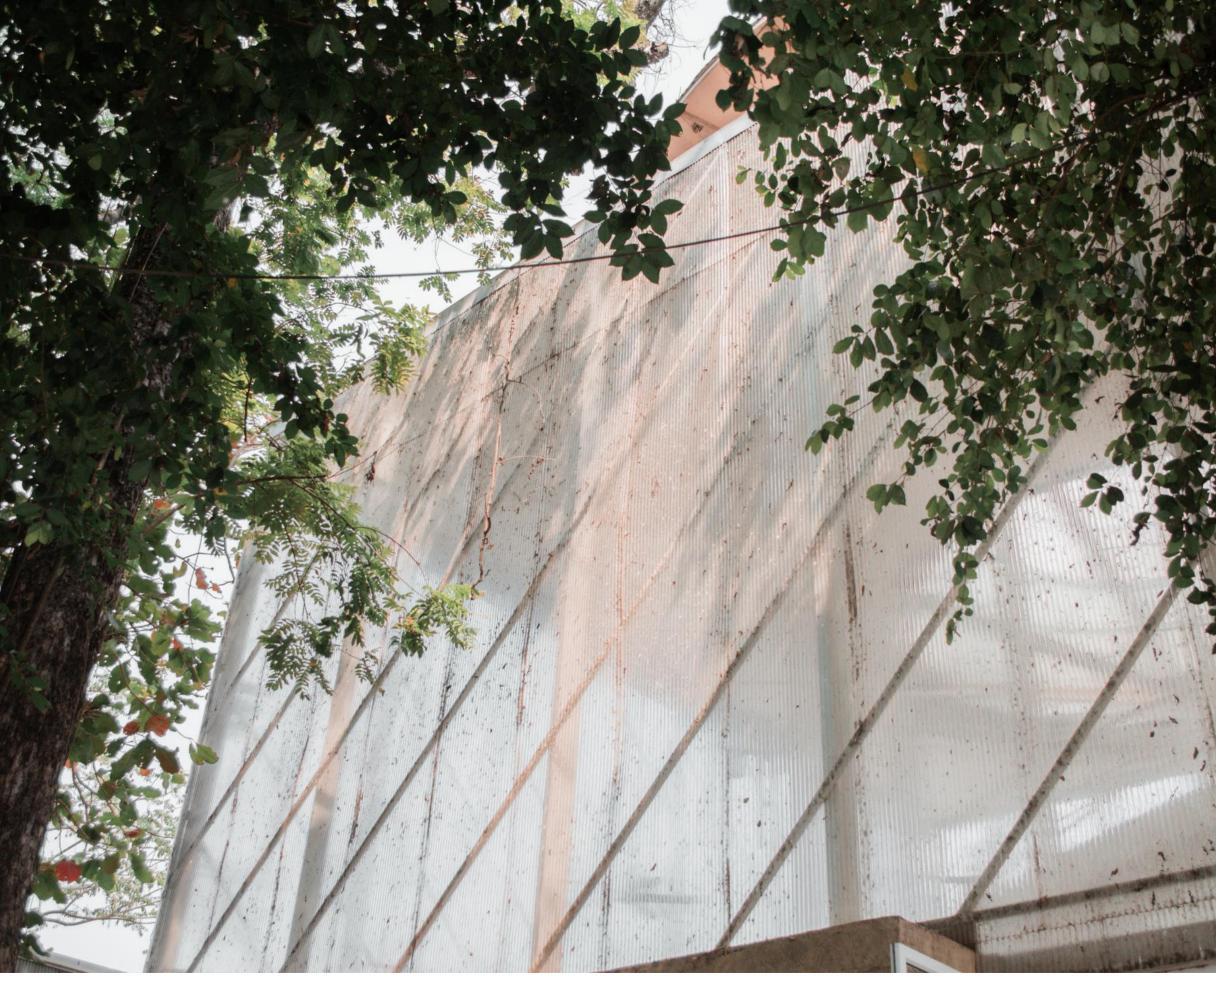

## Transparent wall

Let the light shine in to

## The tree

Isan people in the past usually held the meeting in the shade of the big tree.