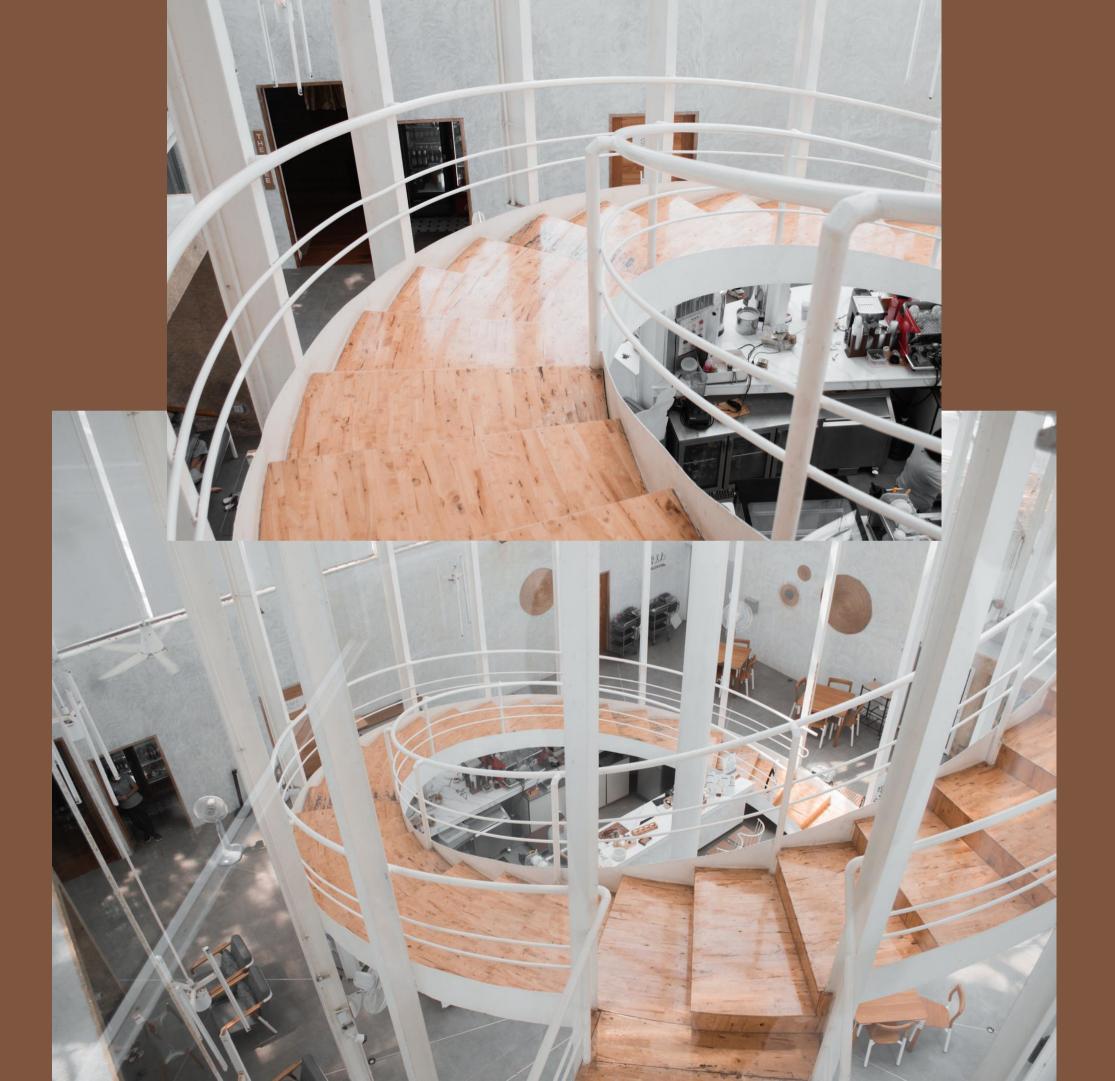

## Transparent wall

Let the light shine in to

### FLOW OF PEOPLE

### CONDITION OF THE BUILDING