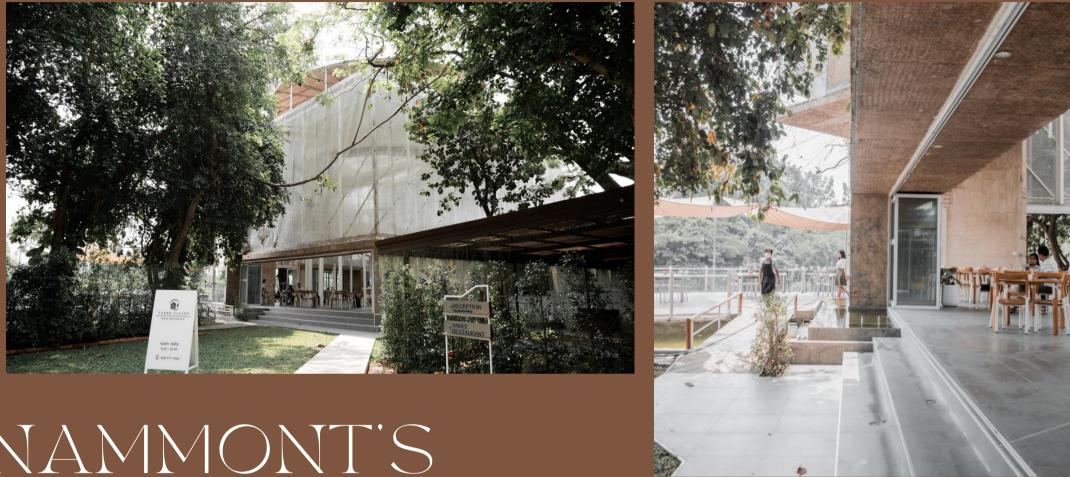

ANT







## ABOUT

The gorgeous cafe and restaurant bui renovated in the past few years to be traditional elements. Designed by Nut NPDA Studio



### ilding in Khon Kaen has been come more modern but still have thawut Piriyaprakob from the



## Right by the Phong riverside



Inspired by

## The tree

Isan people in the past usually held the meeting in the shade of the big tree.





## Transparent wall

Let the light shine in to



























## ISAN CULTURE





### FLOW OF PEOPLE









### CONDITION OF THE BUILDING







## ATMOSPHERE



# BUILDING OVERAL

- Traditional & Modern
- white, gray, brown
- wooden, concrete, glass













## ING'S FAVORITE









## PI-R'S FAVORITE



















## PIPPA'S FAVORITE















## DAVE'S FAVORITE















### NAMMONT'S FAVORITE







# Thank You

[Front Row Group]

Kritsakorn Wanjing, 643290038-7 Paween Thinkhamrop, 643290042-6 Ingthicha Panturak, 643290183-8 Pinnudda Thiyathat, 643290204-6 Monnicha Kerdsuk, 643290207-0





(C) 2023. Front Row Group. All rights reserved. All the photos, graphic, and the storyline are the property of the Front Row Group. Shoot and edit in Thailand. Part of the Photography for Communication (IC222010) final project semester 2, academic year 2022.