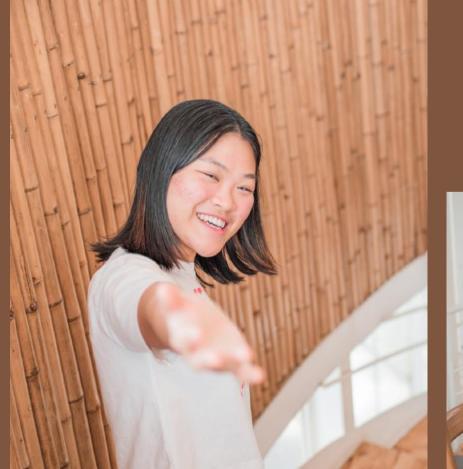

# PRESENTED BY FRONT ROW GROUP

#### IC222010 PHOTOGRAPHY FOR COMMUNICATION ARTS

## VAREE CAFE & RESTAURANT







## ABOUT

The gorgeous cafe and restaurant bui renovated in the past few years to be traditional elements. Designed by Nut NPDA Studio



### ilding in Khon Kaen has been come more modern but still have thawut Piriyaprakob from the



## Right by the Phong riverside



Inspired by

## The tree

Isan people in the past usually held the meeting in the shade of the big tree.





## Transparent wall

Let the light shine in to



























## ISAN CULTURE





### FLOW OF PEOPLE









### CONDITION OF THE BUILDING







## ATMOSPHERE



# BUILDING OVERAL

- Traditional & Modern
- white, gray, brown
- wooden, concrete, glass













## ING'S FAVORITE









## PI-R'S FAVORITE



















## PIPPA'S FAVORITE















## DAVE'S FAVORITE















### NAMMONT'S FAVORITE







# Thank You

[Front Row Group]

Kritsakorn Wanjing, 643290038-7 Paween Thinkhamrop, 643290042-6 Ingthicha Panturak, 643290183-8 Pinnudda Thiyathat, 643290204-6 Monnicha Kerdsuk, 643290207-0





(C) 2023. Front Row Group. All rights reserved. All the photos, graphic, and the storyline are the property of the Front Row Group. Shoot and edit in Thailand. Part of the Photography for Communication (IC222010) final project semester 2, academic year 2022.