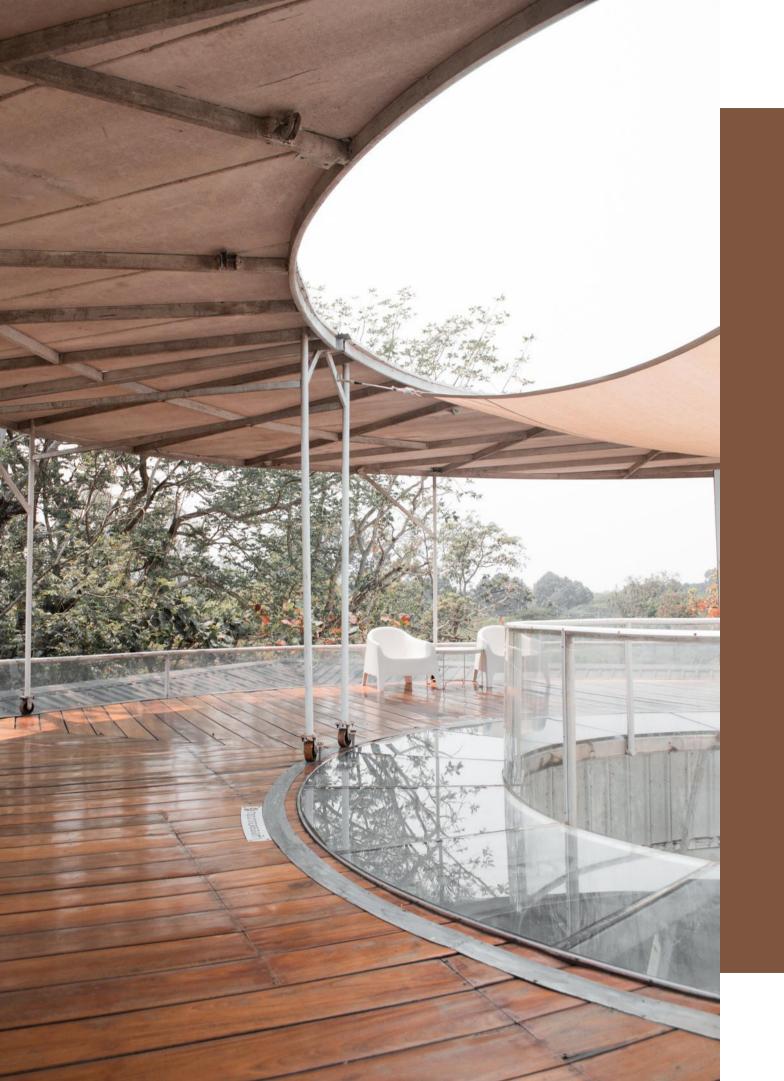

# VAREE VALLEY





#### PRESENTED BY FRONT ROW GROUP

#### IC222010 PHOTOGRAPHY FOR COMMUNICATION ARTS

## VAREE CAFE & RESTAURANT







## ABOUT

The gorgeous cafe and restaurant bui renovated in the past few years to be traditional elements. Designed by Nut NPDA Studio



### ilding in Khon Kaen has been come more modern but still have thawut Piriyaprakob from the



## Right by the Phong riverside



Inspired by

## The tree

Isan people in the past usually held the meeting in the shade of the big tree.





## Transparent wall

Let the light shine in to



























## ISAN CULTURE





### FLOW OF PEOPLE









### CONDITION OF THE BUILDING







## ATMOSPHERE



# BUILDING OVERAL

- Traditional & Modern
- white, gray, brown
- wooden, concrete, glass













## ING'S FAVORITE









## PI-R'S FAVORITE



















## PIPPA'S FAVORITE















## DAVE'S FAVORITE















### NAMMONT'S FAVORITE







# Thank You

[Front Row Group]

Kritsakorn Wanjing, 643290038-7 Paween Thinkhamrop, 643290042-6 Ingthicha Panturak, 643290183-8 Pinnudda Thiyathat, 643290204-6 Monnicha Kerdsuk, 643290207-0





(C) 2023. Front Row Group. All rights reserved. All the photos, graphic, and the storyline are the property of the Front Row Group. Shoot and edit in Thailand. Part of the Photography for Communication (IC222010) final project s