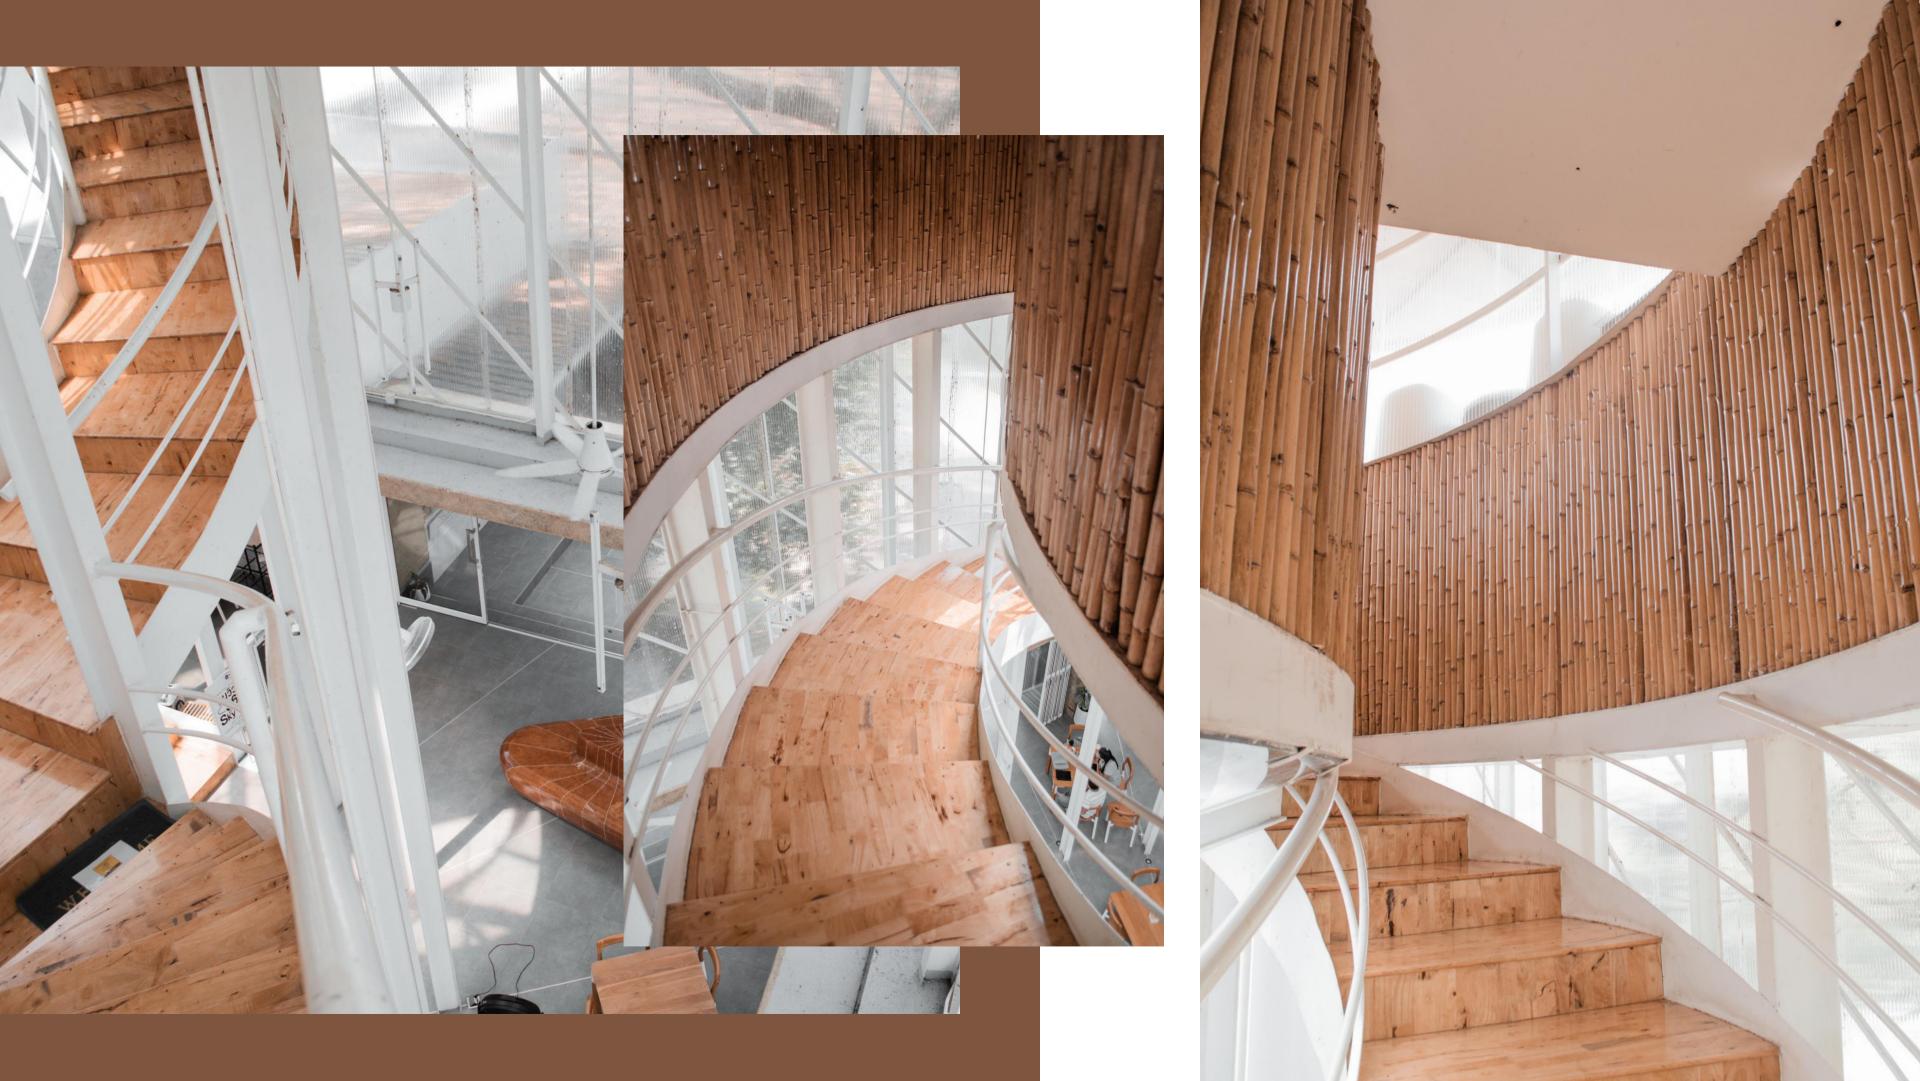

## Transparent wall

Let the light shine in to

# BUILDING OVERAL

- Traditional & Modern
- white, gray, brown
- wooden, concrete, glass