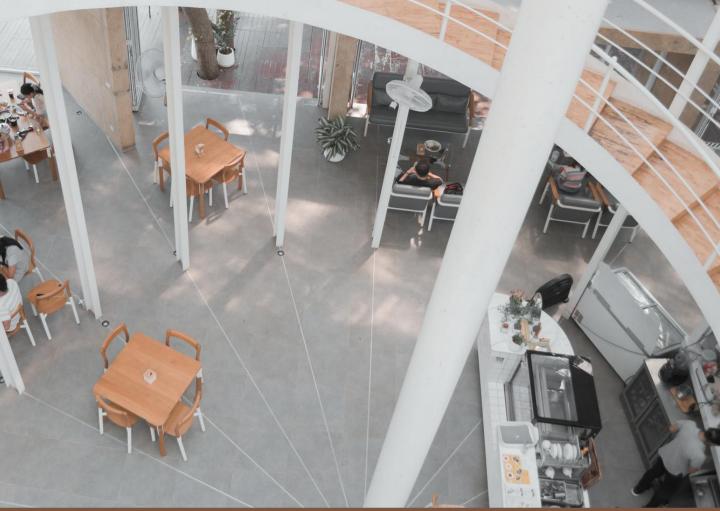

# BUILDING OVERAL

- Traditional & Modern
- white, gray, brown
- wooden, concrete, glass