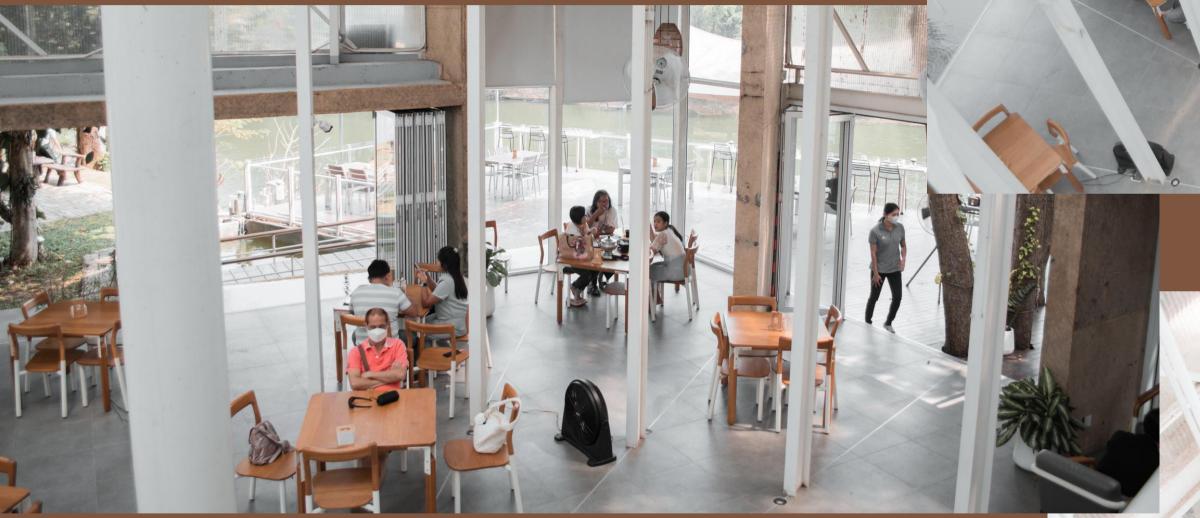

# VAREE VALLEY





#### PRESENTED BY FRONT ROW GROUP

#### IC222010 PHOTOGRAPHY FOR COMMUNICATION ARTS

## VAREE CAFE & RESTAURANT







## ABOUT

The gorgeous cafe and restaurant bui renovated in the past few years to be traditional elements. Designed by Nut NPDA Studio



### ilding in Khon Kaen has been come more modern but still have thawut Piriyaprakob from the



## Right by the Phong riverside



Inspired by

## The tree

Isan people in the past usually held the meeting in the shade of the big tree.





## Transparent wall

Let the light shine in to



























## ISAN CULTURE





### FLOW OF PEOPLE









### CONDITION OF THE BUILDING







## ATMOSPHERE



# BUILDING OVERAL

- Traditional & Modern
- white, gray, brown
- wooden, concrete, glass













## ING'S FAVORITE









## PI-R'S FAVORITE



















## PIPPA'S FAVORITE















## DAVE'S FAVORITE















### NAMMONT'S FAVORITE







# Thank You

[Front Row Group]

Kritsakorn Wanjing, 643290038-7 Paween Thinkhamrop, 643290042-6 Ingthicha Panturak, 643290183-8 Pinnudda Thiyathat, 643290204-6 Monnicha Kerdsuk, 643290207-0





(C) 2023. Front Row Group. All rights reserved. All the photos, graphic, and the storyline are the property of the Front Row Group. Shoot and edit in Thailand. Part of the Photography for Communication (IC222010) final project semester 2, academic year 2022.