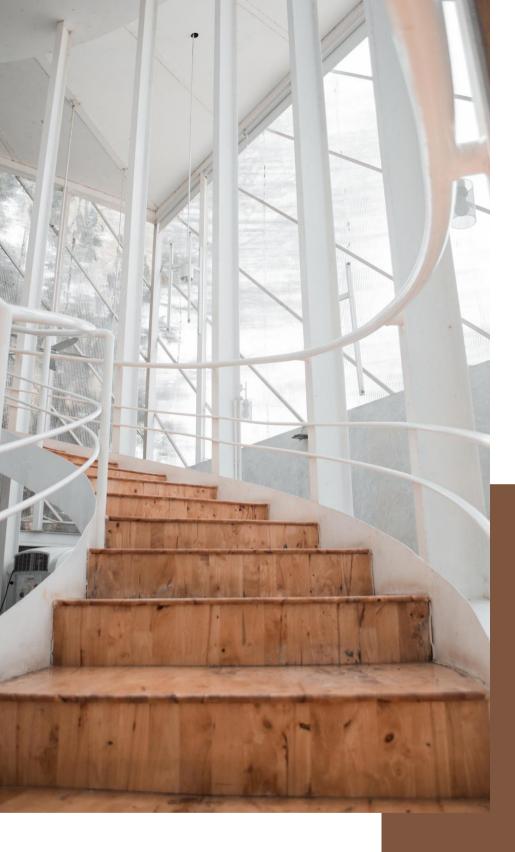

# BUILDING OVERAL

- Traditional & Modern
- white, gray, brown
- wooden, concrete, glass