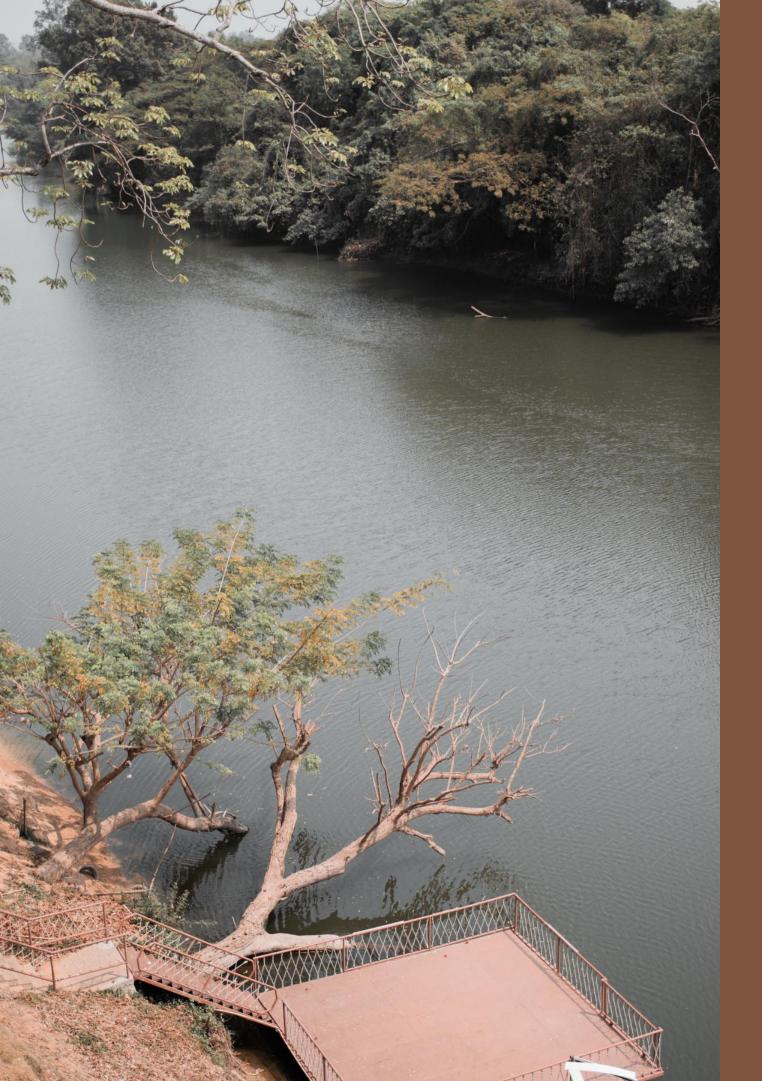

# VAREE VALLEY





#### PRESENTED BY FRONT ROW GROUP

#### IC222010 PHOTOGRAPHY FOR COMMUNICATION ARTS

## VAREE CAFE & RESTAURANT







## ABOUT

The gorgeous cafe and restaurant bui renovated in the past few years to be traditional elements. Designed by Nut NPDA Studio



### ilding in Khon Kaen has been come more modern but still have thawut Piriyaprakob from the



## Right by the Phong riverside



Inspired by

## The tree

Isan people in the past usually held the meeting in the shade of the big tree.





## Transparent wall

Let the light shine in to



























## ISAN CULTURE





### FLOW OF PEOPLE









### CONDITION OF THE BUILDING







## ATMOSPHERE



# BUILDING OVERAL

- Traditional & Modern
- white, gray, brown
- wooden, concrete, glass













## ING'S FAVORITE









## PI-R'S FAVORITE



















## PIPPA'S FAVORITE















## DAVE'S FAVORITE















### NAMMONT'S FAVORITE







# Thank You

[Front Row Group]

Kritsakorn Wanjing, 643290038-7 Paween Thinkhamrop, 643290042-6 Ingthicha Panturak, 643290183-8 Pinnudda Thiyathat, 643290204-6 Monnicha Kerdsuk, 643290207-0





(C) 2023. Front