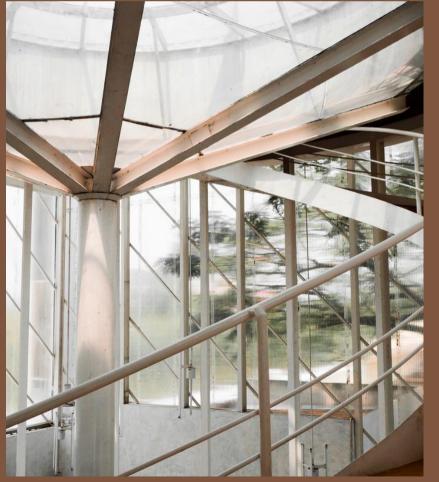

T







## ABOUT

The gorgeous cafe and restaurant bui renovated in the past few years to be traditional elements. Designed by Nut NPDA Studio



### ilding in Khon Kaen has been come more modern but still have thawut Piriyaprakob from the



## Right by the Phong riverside



Inspired by

## The tree

Isan people in the past usually held the meeting in the shade of the big tree.





## Transparent wall

Let the light shine in to



























## ISAN CULTURE





### FLOW OF PEOPLE









### CONDITION OF THE BUILDING







## ATMOSPHERE



# BUILDING OVERAL

- Traditional & Modern
- white, gray, brown
- wooden, concrete, glass













## ING'S FAVORITE









## PI-R'S FAVORITE



















## PIPPA'S FAVORITE















## DAVE'S FAVORITE















### NAMMONT'S FAVORITE







# Thank You

[Front Row Group]

Kritsakorn Wanjing, 643290038-7 Paween Thinkhamrop, 643290042-6 Ingthicha Panturak, 643290183-8 Pinnudda Thiyathat, 643290204-6 Monnicha Kerdsuk, 643290207-0





(C) 2023. Front Row Group. All rights reserved. All the photos, graphic, and the storyline are the property of the Front Row Group. Shoot and edit in Thailand. Part of the Photography for Communication (IC222010) final project semester 2, academic year 2022.