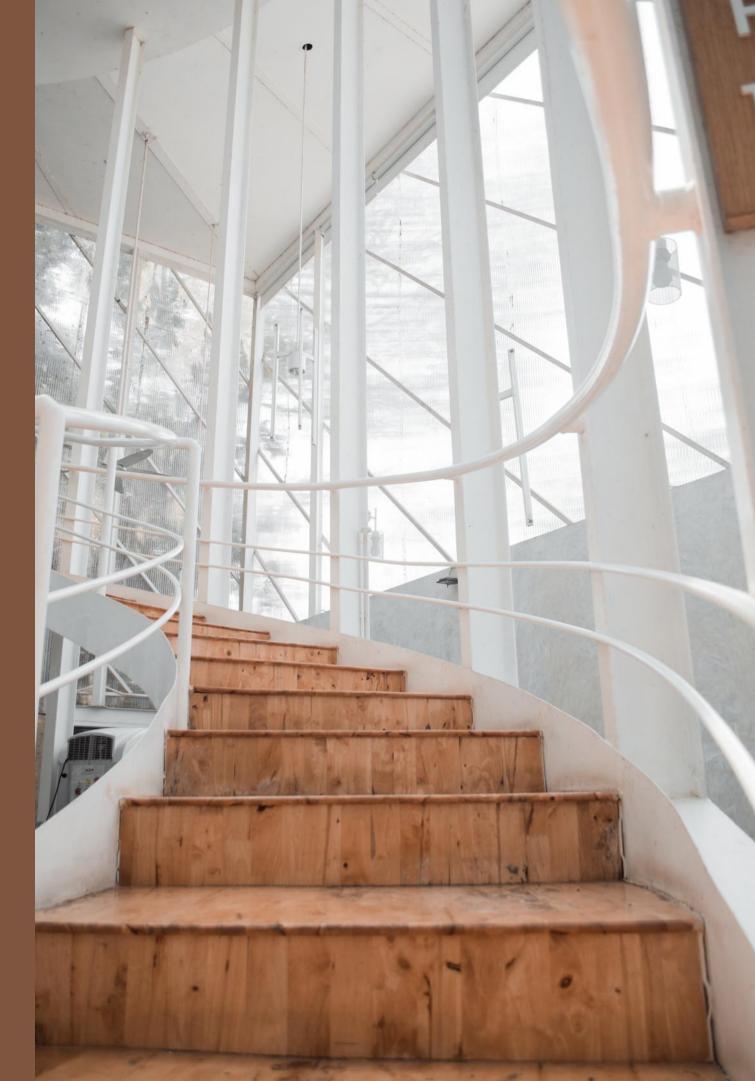

## Transparent wall

Let the light shine in to

### FLOW OF PEOPLE

### CONDITION OF THE BUILDING