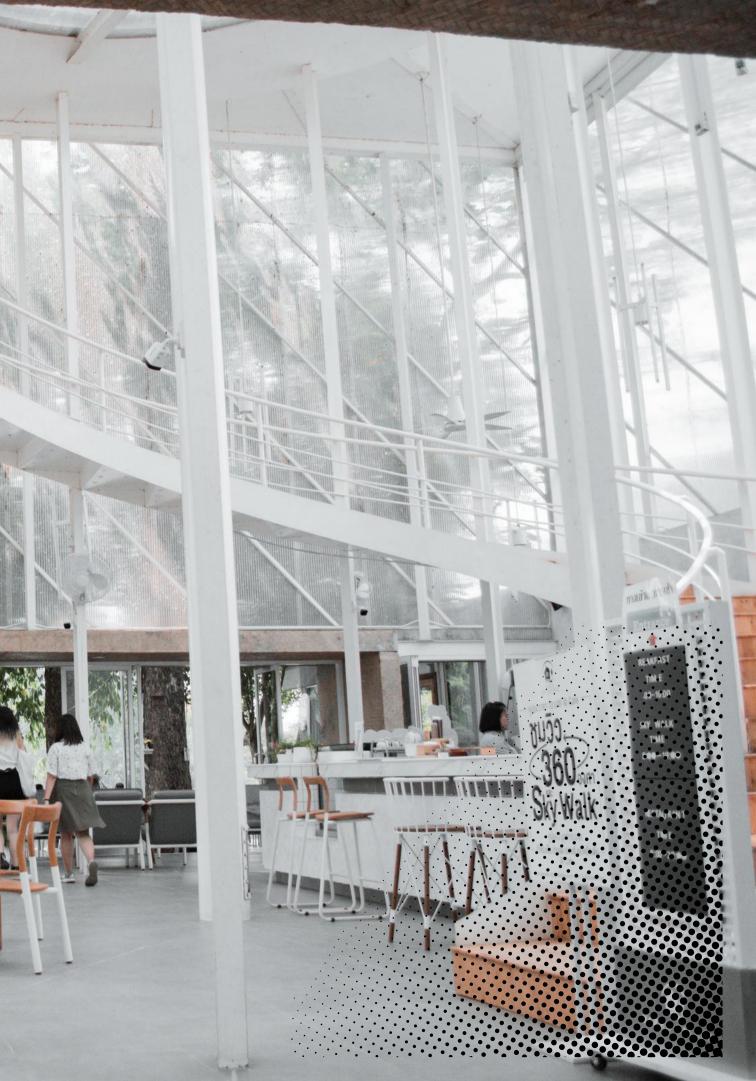

# VAREE VALLEY





#### PRESENTED BY FRONT ROW GROUP

#### IC222010 PHOTOGRAPHY FOR COMMUNICATION ARTS

## VAREE CAFE & RESTAURANT







## ABOUT

The gorgeous cafe and restaurant bui renovated in the past few years to be traditional elements. Designed by Nut NPDA Studio



### ilding in Khon Kaen has been come more modern but still have thawut Piriyaprakob from the



## Right by the Phong riverside



Inspired by

## The tree

Isan people in the past usually held the meeting in the shade of the big tree.





## Transparent wall

Let the light shine in to



























## ISAN CULTURE





### FLOW OF PEOPLE









### CONDITION OF THE BUILDING







## ATMOSPHERE



# BUILDING OVERAL

- Traditional & Modern
- white, gray, brown
- wooden, concrete, glass













## ING'S FAVORITE









## PI-R'S FAVORITE



















## PIPPA'S FAVORITE















## DAVE'S FAVORITE















### NAMMONT'S FAVORITE







# Thank You

[Front Row Group]

Kritsakorn Wanjing, 643290038-7 Paween Thinkhamrop, 643290042-6 Ingthicha Panturak, 643290183-8 Pinnudda Thiyathat, 643290204-6 Monnicha Kerdsuk, 643290207-0





(C) 2023. Front Row Group. All rights reserved. All the photos, graphic, and the storyline are the property of the Front Row Group. Shoot and edit in Thailand. Part of the Photography for Communication (IC222010) final project semester 2, academic year 2022.