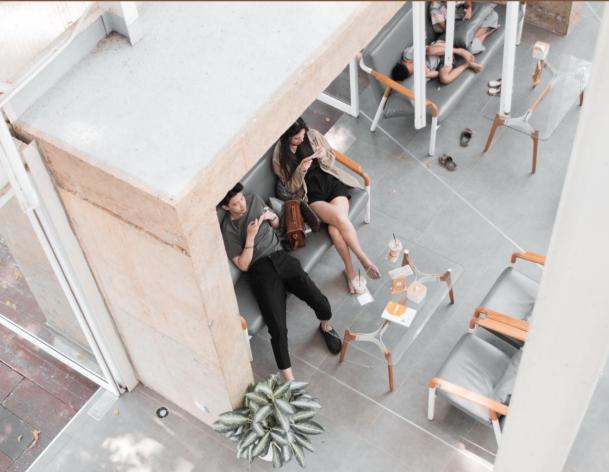

# VAREE VALLEY





#### PRESENTED BY FRONT ROW GROUP

#### IC222010 PHOTOGRAPHY FOR COMMUNICATION ARTS

## VAREE CAFE & RESTAURANT







## ABOUT

The gorgeous cafe and restaurant bui renovated in the past few years to be traditional elements. Designed by Nut NPDA Studio



### ilding in Khon Kaen has been come more modern but still have thawut Piriyaprakob from the



## Right by the Phong riverside



Inspired by

## The tree

Isan people in the past usually held the meeting in the shade of the big tree.





## Transparent wall

Let the light shine in to



























## ISAN CULTURE





### FLOW OF PEOPLE









### CONDITION OF THE BUILDING







## ATMOSPHERE



# BUILDING OVERAL

- Traditional & Modern
- white, gray, brown
- wooden, concrete, glass













## ING'S FAVORITE









## PI-R'S FAVORITE



















## PIPPA'S FAVORITE















## DAVE'S FAVORITE















### NAMMONT'S FAVORITE







# Thank You

[Front Row Group]

Kritsakorn Wanjing, 643290038-7 Paween Thinkhamrop, 643290042-6 Ingthicha Panturak, 643290183-8 Pinnudda Thiyathat, 643290204-6 Monnicha Kerdsuk, 643290207-0





(C) 2023. Front Row Group. All rights reserved. All the photos, graphic, and the storyline are the property of the Front Row Group. Shoot and edit in Thailand. Part of the Photography for Communication (IC222010) final project semester 2, academic year 2022.