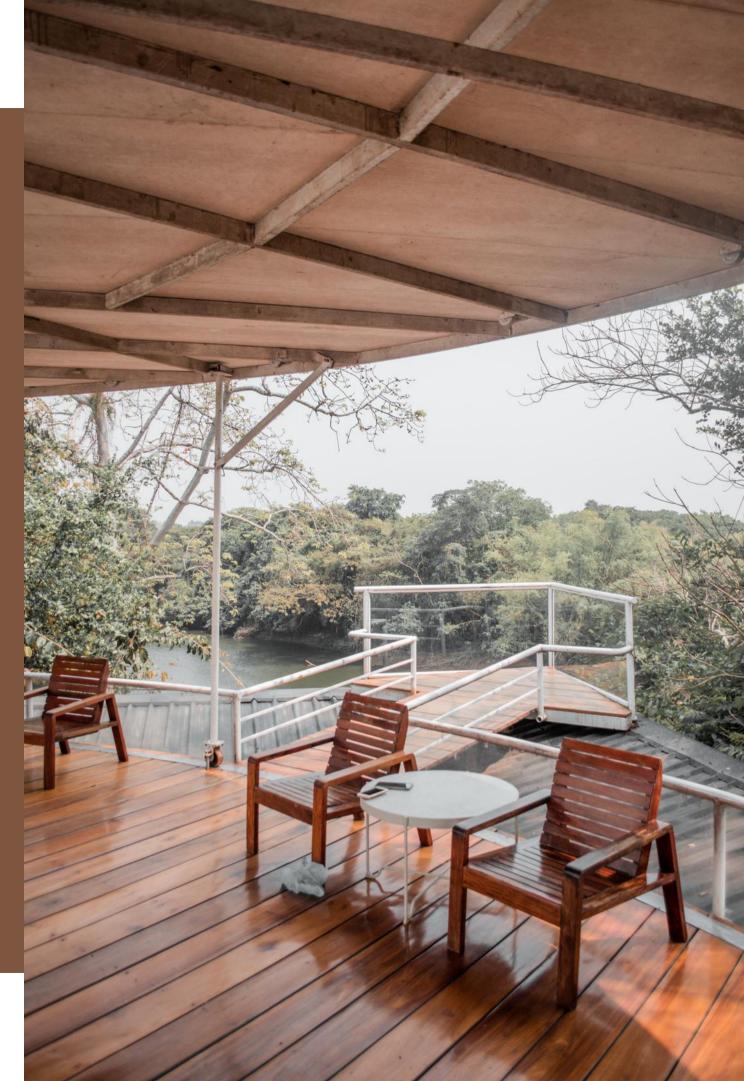

# VAREE VALLEY





#### PRESENTED BY FRONT ROW GROUP

#### IC222010 PHOTOGRAPHY FOR COMMUNICATION ARTS

## VAREE CAFE & RESTAURANT







## ABOUT

The gorgeous cafe and restaurant bui renovated in the past few years to be traditional elements. Designed by Nut NPDA Studio



### ilding in Khon Kaen has been come more modern but still have thawut Piriyaprakob from the



## Right by the Phong riverside



Inspired by

## The tree

Isan people in the past usually held the meeting in the shade of the big tree.





## Transparent wall

Let the light shine in to



























## ISAN CULTURE





### FLOW OF PEOPLE









### CONDITION OF THE BUILDING







## ATMOSPHERE



# BUILDING OVERAL

- Traditional & Modern
- white, gray, brown
- wooden, concrete, glass













## ING'S FAVORITE









## PI-R'S FAVORITE



















## PIPPA'S FAVORITE















## DAVE'S FAVORITE















### NAMMONT'S FAVORITE







# Thank You

[Front Row Group]

Kritsakorn Wanjing, 643290038-7 Paween Thinkhamrop, 643290042-6 Ingthicha Panturak, 643290183-8 Pinnudda Thiyathat, 643290204-6 Monnicha Kerdsuk, 643290207-0





(C) 2023. Front Row Group. All rights reserved. All the photos, graphic, and the storyline are the property of the Front Row Group. Shoot and edit in Thailand. Part of the Photography for Communication (IC222010) final project semeste