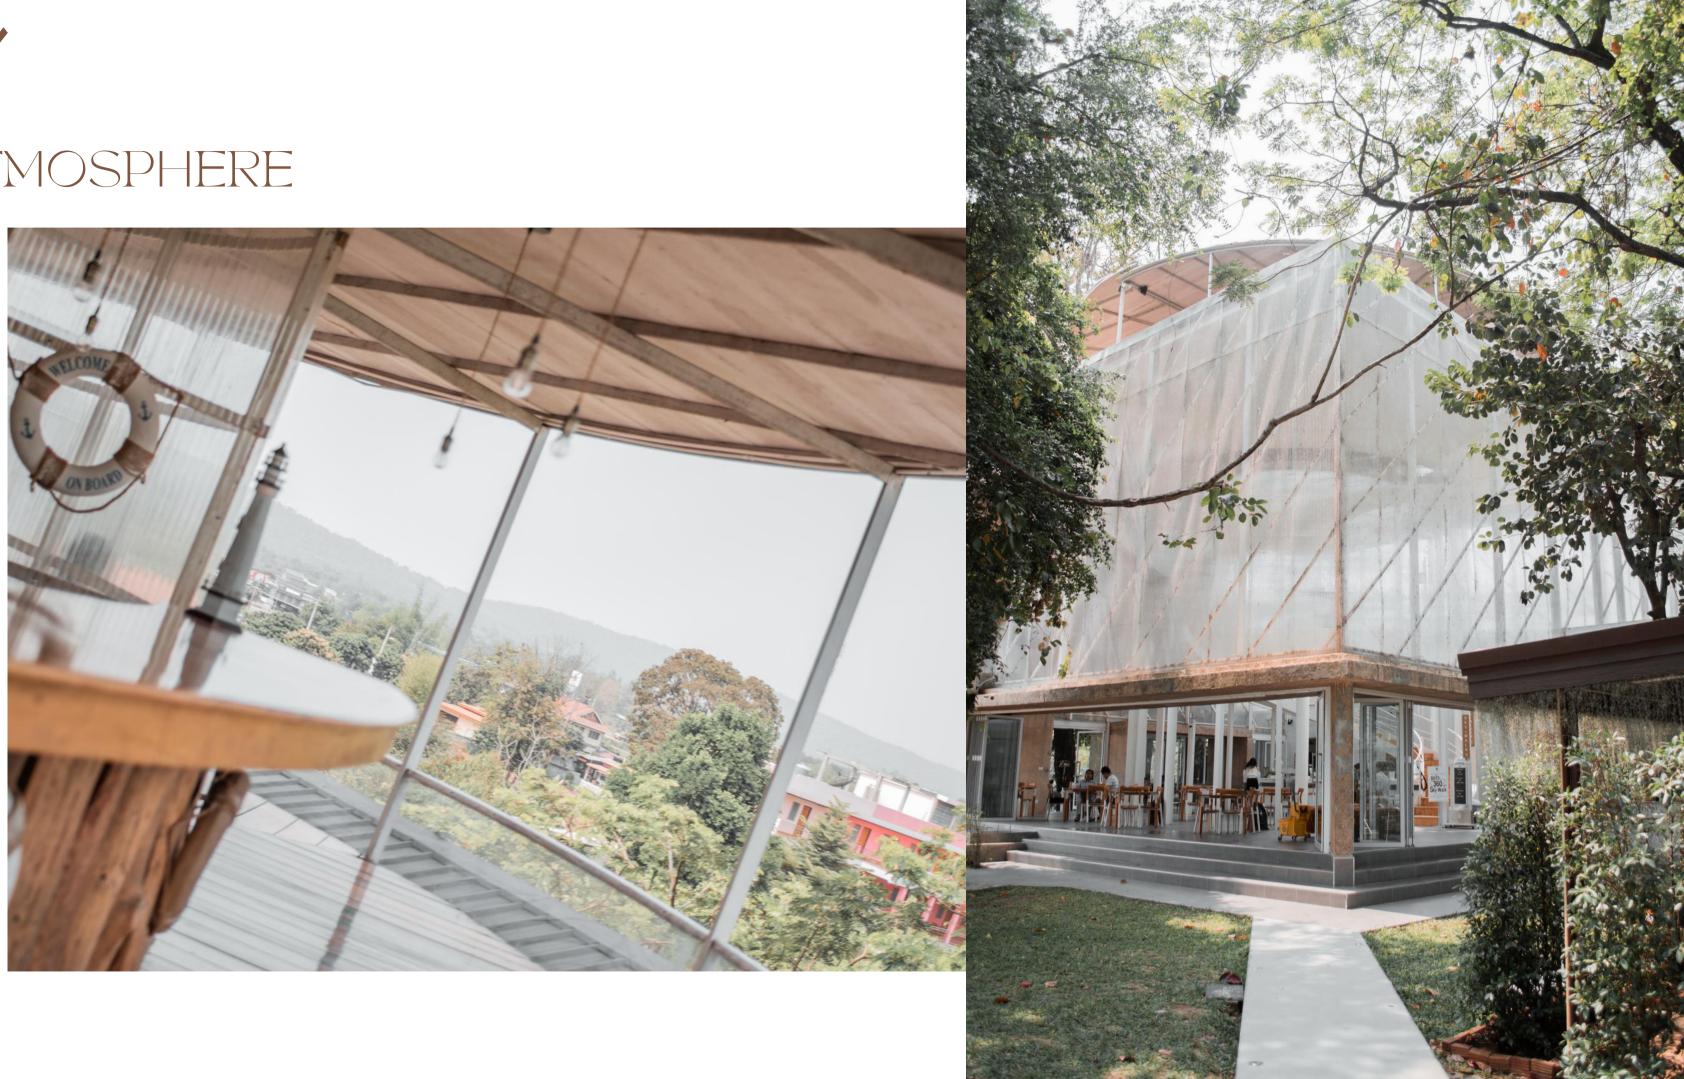

# VAREE VALLEY





#### PRESENTED BY FRONT ROW GROUP

#### IC222010 PHOTOGRAPHY FOR COMMUNICATION ARTS

## VAREE CAFE & RESTAURANT







## ABOUT

The gorgeous cafe and restaurant bui renovated in the past few years to be traditional elements. Designed by Nut NPDA Studio



### ilding in Khon Kaen has been come more modern but still have thawut Piriyaprakob from the



## Right by the Phong riverside



Inspired by

## The tree

Isan people in the past usually held the meeting in the shade of the big tree.





## Transparent wall

Let the light shine in to



























## ISAN CULTURE





### FLOW OF PEOPLE









### CONDITION OF THE BUILDING







## ATMOSPHERE



# BUILDING OVERAL

- Traditional & Modern
- white, gray, brown
- wooden, concrete, glass













## ING'S FAVORITE









## PI-R'S FAVORITE



















## PIPPA'S FAVORITE















## DAVE'S FAVORITE















### NAMMONT'S FAVORITE







# Thank You

[Front Row Group]

Kritsakorn Wanjing, 643290038-7 Paween Thinkhamrop, 643290042-6 Ingthicha Panturak, 643290183-8 Pinnudda Thiyathat, 643290204-6 Monnicha Kerdsuk, 643290207-0





(C) 2023. Front Row Group. All rights reserved. All the photos, graphic, and the storyline are the property of the Front Row Group. Shoot and edit in Thailand. Part of the Photography for Communication (IC222010) final project semester 2, academic year 2022.