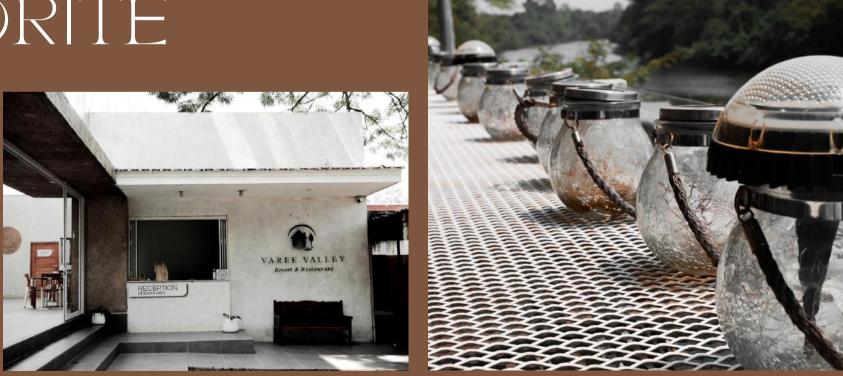

ous cafe and restaurant bui renovated in the past few years to be traditional elements. Designed by Nut NPDA Studio



### ilding in Khon Kaen has been come more modern but still have thawut Piriyaprakob from the



## Right by the Phong riverside



Inspired by

## The tree

Isan people in the past usually held the meeting in the shade of the big tree.





## Transparent wall

Let the light shine in to



























## ISAN CULTURE





### FLOW OF PEOPLE









### CONDITION OF THE BUILDING







## ATMOSPHERE



# BUILDING OVERAL

- Traditional & Modern
- white, gray, brown
- wooden, concrete, glass













## ING'S FAVORITE









## PI-R'S FAVORITE



















## PIPPA'S FAVORITE















## DAVE'S FAVORITE















### NAMMONT'S FAVORITE







# Thank You

[Front Row Group]

Kritsakorn Wanjing, 643290038-7 Paween Thinkhamrop, 643290042-6 Ingthicha Panturak, 643290183-8 Pinnudda Thiyathat, 643290204-6 Monnicha Kerdsuk, 643290207-0





(C) 2023. Front Row Group. All rights reserved. All the photos, graphic, and the storyline are the property of the Front Row Group. Shoot and edit in Thailand. Part of the Photography for Communication (IC222010) final project semester 2, academic year 2022.