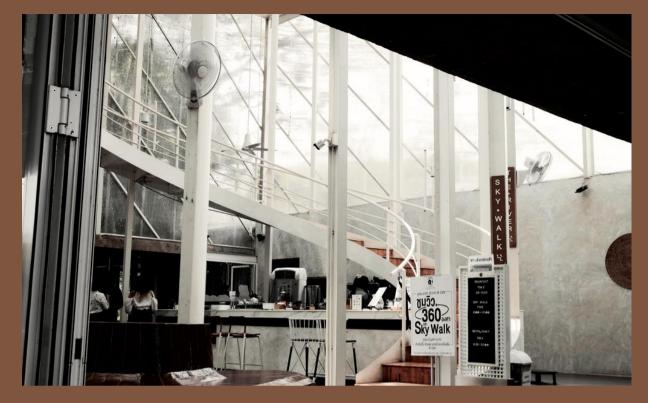

URANT







## ABOUT

The gorgeous cafe and restaurant bui renovated in the past few years to be traditional elements. Designed by Nut NPDA Studio



### ilding in Khon Kaen has been come more modern but still have thawut Piriyaprakob from the



## Right by the Phong riverside



Inspired by

## The tree

Isan people in the past usually held the meeting in the shade of the big tree.





## Transparent wall

Let the light shine in to



























## ISAN CULTURE





### FLOW OF PEOPLE









### CONDITION OF THE BUILDING







## ATMOSPHERE



# BUILDING OVERAL

- Traditional & Modern
- white, gray, brown
- wooden, concrete, glass













## ING'S FAVORITE









## PI-R'S FAVORITE



















## PIPPA'S FAVORITE















## DAVE'S FAVORITE















### NAMMONT'S FAVORITE







# Thank You

[Front Row Group]

Kritsakorn Wanjing, 643290038-7 Paween Thinkhamrop, 643290042-6 Ingthicha Panturak, 643290183-8 Pinnudda Thiyathat, 643290204-6 Monnicha Kerdsuk, 643290207-0





(C) 2023. Front Row Group. All rights reserved. All the photos, graphic, and the storyline are the property of the Front Row Group. Shoot and edit in Thailand. Part of the Photography for Communication (IC222010) final project semester 2, academic year 2022.