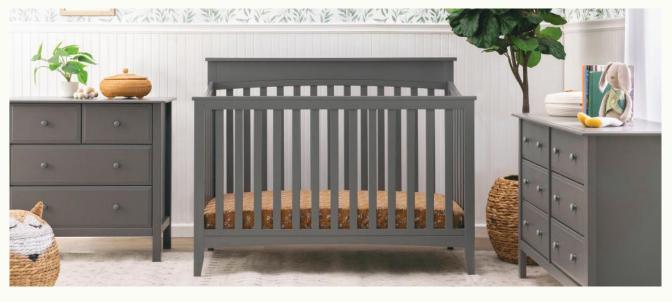

## 3. size & portability

**standard** Most common choice for crib size

mini

Perfect for smaller nurseries or living at the grandparents'

#### crib & changer combo

Space efficient crib and changer combos have attached changers and storage