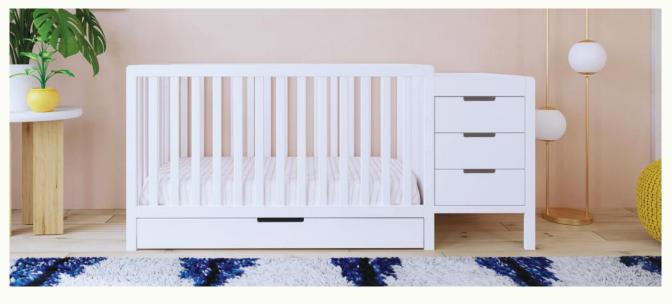

#### carter's ₅ ■DWING COLBY 4-IN-1 convertible crib with trundle drawer

This crib features clean lines and a spacious, built-in trundle for a beautiful and practical nursery. Converts to a toddler bed, day bed, and full-size bed for use long past the nursery years.