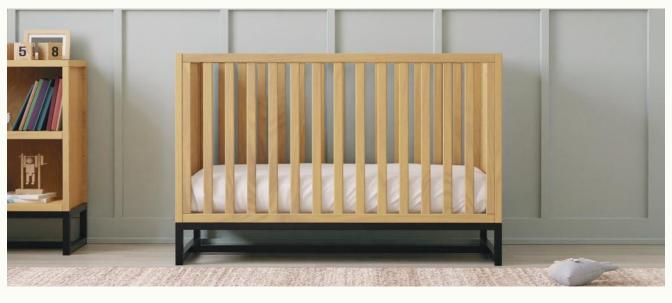

#### KALANI 4-IN-1 convertible crib

This crib features gentle curves and sturdy construction that can be converted for use as a toddler bed, day bed and full-sized bed.

#### **FEATURES**

4-in-1 Convertibility
Adjustable Mattress Height
Matching Dresser Available
Exceeds Safety Standards
GREENGUARD Gold Certified