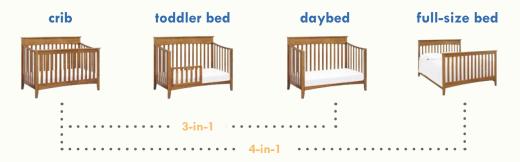

# 5 crib features to consider

## 1. convertible options

Seamlessly transition from newborn to big kid! All DaVinci cribs are easily convertible and designed to last into their teens.

(Conversion kits are sold separately)