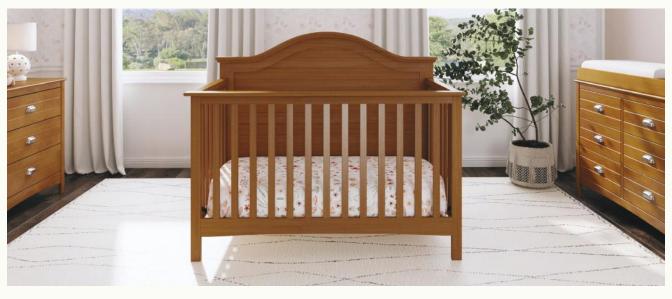

#### carter's DWING NOLAN 4-IN-1 convertible crib

This crib is a clever combination of a classic Americana design with romantic farmhouse styling. It highlights a contemporary shiplap style planked headboard framed by traditional curved-top molding.

#### **FEATURES**

4-in-1 Convertibility
Adjustable Mattress Height
Matching Dresser Available
Exceeds Safety Standards
GREENGUARD Gold Certified