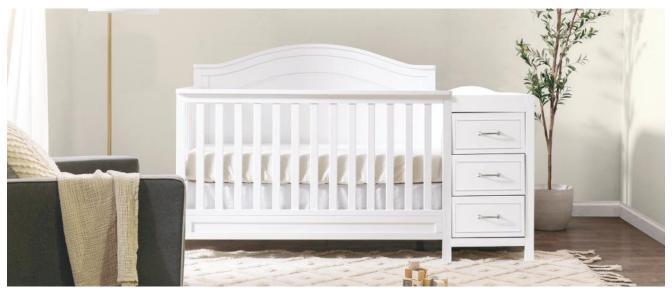

#### CHARLIE 4-IN-1 convertible crib and changer combo

This crib & changer features a graceful arched headboard with delicately carved molding and slim feet.

grey

#### **FEATURES**

- 4-in-1 ConvertibilityAdjustable Mattress Height
- Exceeds Safety Standards
- 🖌 Extra Storage
- GREENGUARD Gold Certified