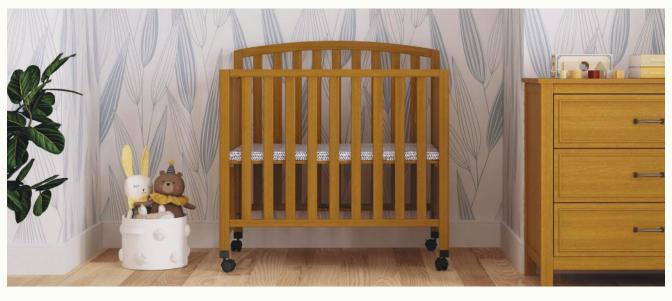

#### CHARLIE FOLDING PORTABLE 3-in-1 mini crib

This mini crib comes with optional rolling wheels that allow you to move the crib freely throughout your home. It is both durable and lightweight and converts to a twin bed to grow with your baby beyond the nursery years.

#### **FEATURES**

3-in-1 Convertibility
Space Efficient
Adjustable Mattress Height
Exceeds Safety Standards
Portable and Foldable
GREENGUARD Gold Certified