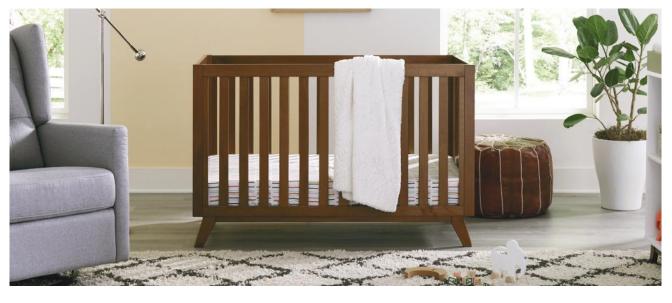

#### OTTO 3-IN-1 convertible crib

This crib captures the timeless mid-century modern design with its clean lines, flared legs, and solid wooden slats. Built to seamlessly transition from newborn to toddler, the crib has four different mattress heights and easily converts to a toddler bed and daybed.

walnut

#### **FEATURES**

3-in-1 Convertibility
Adjustable Mattress Height
Matching Dresser Available
Exceeds Safety Standards
GREENGUARD Gold Certified