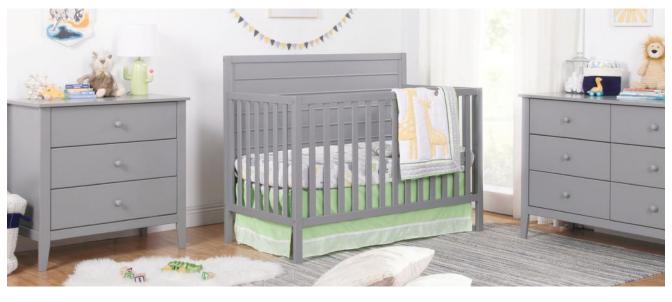

#### CHARLIE 4-IN-1 convertible crib

This crib features a graceful arched headboard with delicately carved molding and slim feet. The crib easily converts from crib to toddler bed, daybed, and full-size bed.

#### **FEATURES**

4-in-1 Convertibility
Adjustable Mattress Height
Matching Dresser Available
Exceeds Safety Standards
GREENGUARD Gold Certified