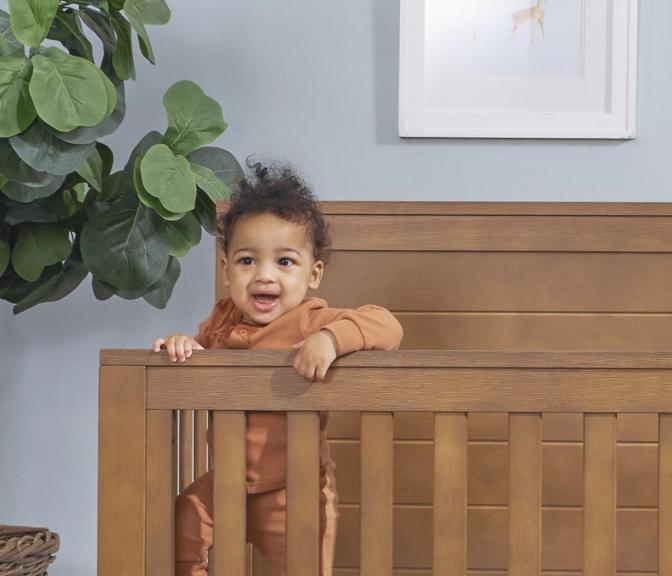

## We surpass the standards

Safety is our priority, and our internal testing standards exceed the industry standards, from slat strength to the materials we use. In addition, all of our furniture meets voluntary ASTM standards, in addition to federal CPSC regulations. We strive to provide the safest possible environment for baby, and are proud of the quality we have achieved and maintained.

| REQUIREMENT                                                       | ASTM/CPSC<br>STANDARDS | DAVINCI      |
|-------------------------------------------------------------------|------------------------|--------------|
| Slats/spindles static load strengths<br>(16 CFR 1219, ASTM F1169) | 80lbs                  | 135+ lbs     |
| Total lead content in paint<br>(CPSIA Section 101)                | <.009%                 | <.001%       |
| Total lead content in surface coating<br>(CPSIA Section 101)      | <.009%                 | <.001%       |
| Total lead content in substrate<br>(CPSIA Section 101)            | <.01%                  | <.001%       |
| Phthalates<br>(CPSIA Section 105)                                 | <.1%                   | undetectable |