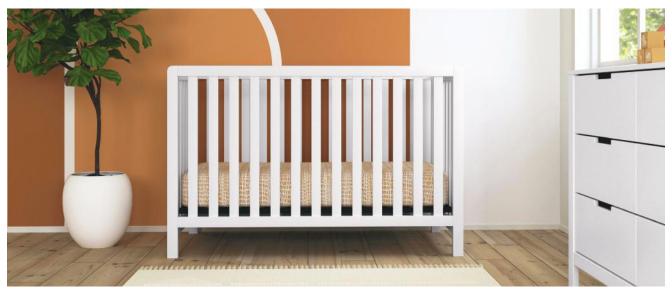

#### OTTO 3-IN-1 convertible crib

This crib captures the timeless mid-century modern design with its clean lines, flared legs, and solid wooden slats. Built to seamlessly transition from newborn to toddler, the crib has four different mattress heights and easily converts to a toddler bed and daybed.

#### **FEATURES**

3-in-1 Convertibility
Adjustable Mattress Height
Matching Dresser Available
Exceeds Safety Standards
GREENGUARD Gold Certified