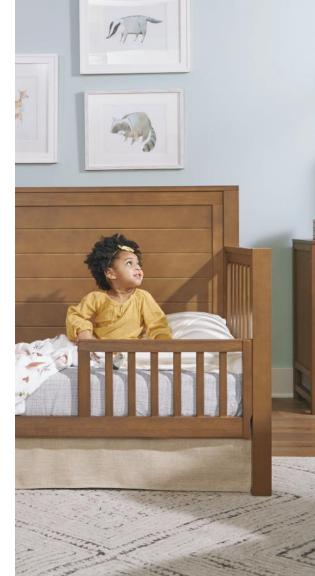

## 1. convertible options

Seamlessly transition from newborn to big kid! All DaVinci cribs are easily convertible and designed to last into their teens.

(Conversion kits are sold separately)

### 2. adjustable mattress height

Cribs that grow as fast as they do! DaVinci cribs are built with 4 adjustable mattress positions to withstand even the most active babies! The mattress height should be lowered as your little one begins to sit and stand to reduce risk of climbing out.