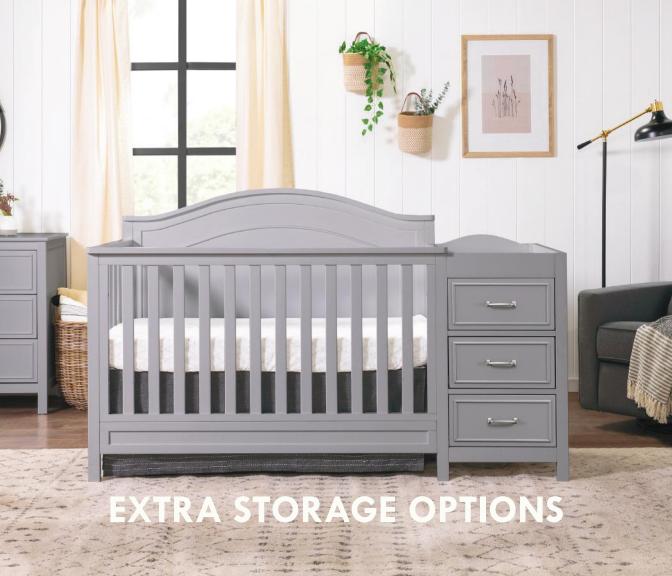

#### KALANI 4-IN-1 crib and changer combo

This crib and changer offers an abundance of storage space. Featuring ample storage and classic design this crib is sure to grow with your baby from nursery to kids room

## FEATURES

4-in-1 Convertibility
Adjustable Mattress Height
Exceeds Safety Standards
Extra Storage
GREENGUARD Gold Certified