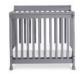

#### JENNY LIND 3-IN-1 convertible mini crib

This mini crib offers all the features we love about the regular crib version - beautiful spindle details, wheels that allow you to move the crib more easily, convertible design and more.

natural

#### **FEATURES**

3-in-1 Convertibility
Space Efficient
Adjustable Mattress Height
Exceeds Safety Standards
Matching Dresser Available
GREENGUARD Gold Certified