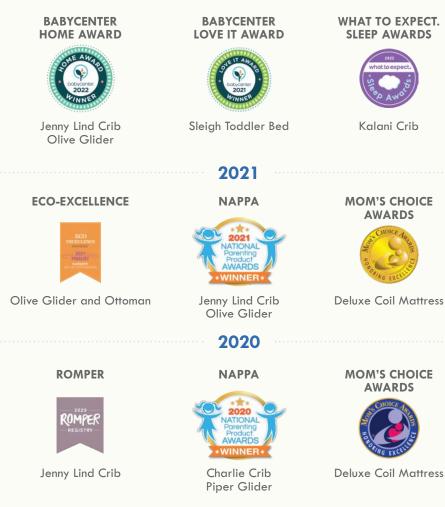

esign can easily transition to your home in the later years.



ivory boucle



performance charcoal linen

#### **FEATURES**





#### **ADRIAN SWIVEL GLIDER** with storage ottoman

With its clean lines and wingback style, this timeless and versatile design can easily transition to your home in the later years.





ivory boucle



performance charcoal linen

#### **FEATURES**





#### MADDOX RECLINER and swivel glider

Moms and dads can rest easy in this comfortable, durable chair that glides, swivels, and reclines to a peaceful resting position.





natural oat

misty grey



shadow grey

#### **FEATURES**

Comfortable Headrest
Easy Set Up
Recline and Relax
Exceeds Safety Standards
Emissions-tested
FSC Certified Wood
GREENGUARD Gold Certified

# award-winning bestrated

Tin



####