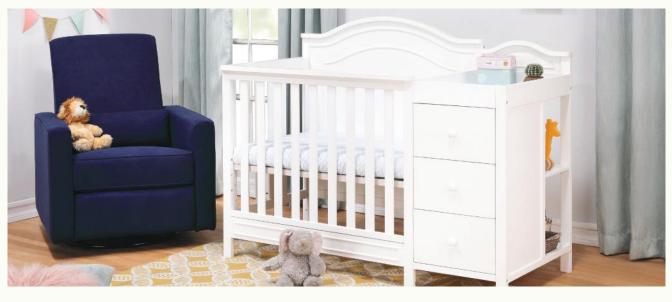

#### CHARLIE 4-IN-1 convertible crib and changer combo

This crib & changer features a graceful arched headboard with delicately carved molding and slim feet.

grey

#### **FEATURES**

- 4-in-1 ConvertibilityAdjustable Mattress Height
- Exceeds Safety Standards
- 🖌 Extra Storage
- GREENGUARD Gold Certified