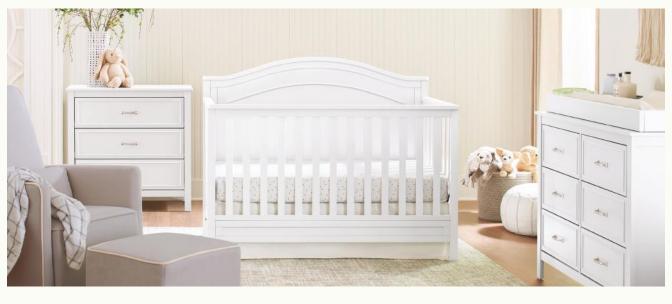

#### carter's ₅ ■DAVING COLBY 4-IN-1 LOW-PROFILE convertible crib

This crib combines clean lines, outstanding quality and multi-functional design. Converts to a toddler bed, day bed, and full-size bed for use long past the nursery years.

#### **FEATURES**

4-in-1 Convertibility
Adjustable Mattress Height
Matching Dresser Available
Exceeds Safety Standards
GREENGUARD Gold Certified