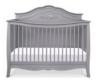

#### carter's and Mince MORGAN 4-IN-1 convertible crib

This crib features raised horizontal molding on a solid panel headboard. Converts to a toddler bed, day bed, and full-size bed for use long past the nursery years.

grey

FEATURES