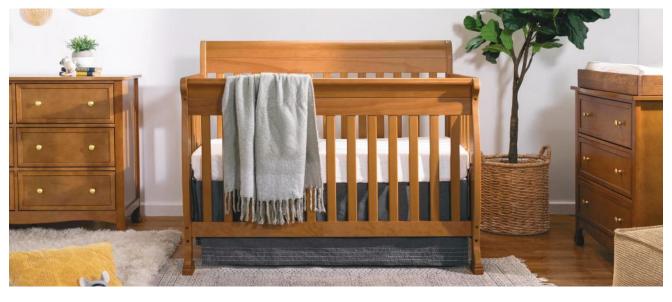

#### KALANI 4-IN-1 convertible crib

This crib features gentle curves and sturdy construction that can be converted for use as a toddler bed, day bed and full-sized bed.

#### **FEATURES**

4-in-1 Convertibility
Adjustable Mattress Height
Matching Dresser Available
Exceeds Safety Standards
GREENGUARD Gold Certified