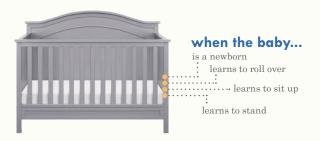

### 2. adjustable mattress height

Cribs that grow as fast as they do! DaVinci cribs are built with 4 adjustable mattress positions to withstand even the most active babies! The mattress height should be lowered as your little one begins to sit and stand to reduce risk of climbing out.