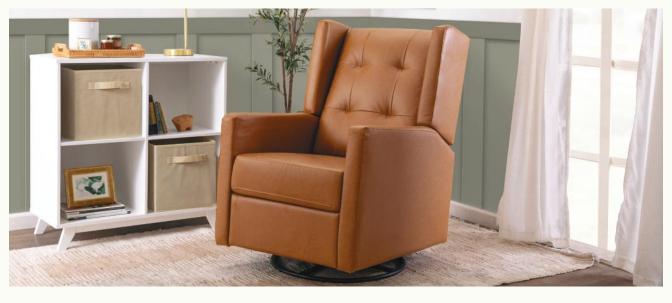

#### MADDOX RECLINER and swivel glider

Moms and dads can rest easy in this comfortable, durable chair that glides, swivels, and reclines to a peaceful resting position.

natural oat

misty grey

shadow grey

#### **FEATURES**

Comfortable Headrest
Easy Set Up
Recline and Relax
Exceeds Safety Standards
Emissions-tested
FSC Certified Wood
GREENGUARD Gold Certified