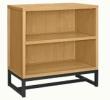

## UNIVERSAL REMOVABLE

changing tray

RYDER convertible cubby changer & bookcase