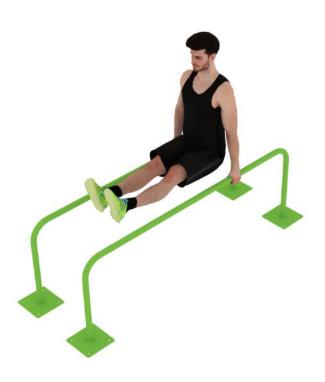

#### **Low Parallel Bars**

The low parallel bar is a classic piece of exercise equipment that can be used to develop a wide range of muscles by performing a variety of deadlift exercises, and its small size makes it particularly suitable for more difficult exercises.