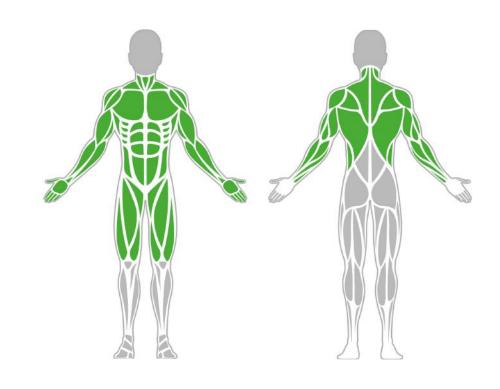

# **Muscle Groups Focus**

#### **Low Parallel Bars**

The low parallel bar is a classic piece of exercise equipment that can be used to develop a wide range of muscles by performing a variety of deadlift exercises, and its small size makes it particularly suitable for more difficult exercises.