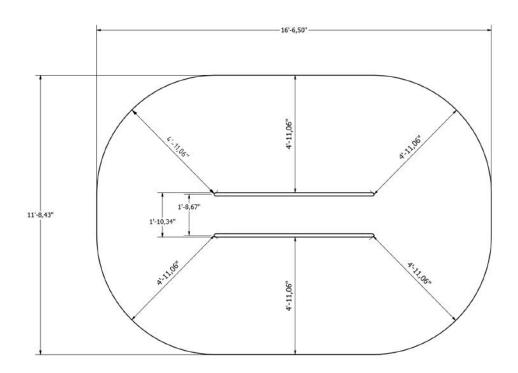

# **Muscle Groups Focus**





#### **Low Parallel Bars**

The low parallel bar is a classic piece of exercise equipment that can be used to develop a wide range of muscles by performing a variety of deadlift exercises, and its small size makes it particularly suitable for more difficult exercises.

#### **Attributes**

Product code Certificate

Age group

Capacity

Max. weight load

Туре

Difficulty level

1-1-018

EN 16630, ASTM F3101

14 + years

2 people 218.26 lbs

Calisthenics

Medium

### **Side View**

## **Plan View**





#### Installation information

Number of installers (concrete) At least 2 people Total installation time (concrete) 70-120 min. Number of installers (equipment) At least 2 people Total installation time (equipment) 15-20 min. Excavation volume 30.9 ft<sup>3</sup> Concrete volume 30,9 ft<sup>3</sup> 39.37 x 98.43 x 13.78 " Size of the base structure Anchoring options In-g
In combined structures, the volume of concrete required varies. In-ground or surface

## **Technical specification**

Safety surfice area

Net weight
Naterial
Critic fall height
Color options
For more color options, discuss with your sales representative.

Around 4.92 ft radius
101.41 lbs
S235
235
Critic fall height
23.62"
Color options

### Warranty

| Structure                                                   |
|-----