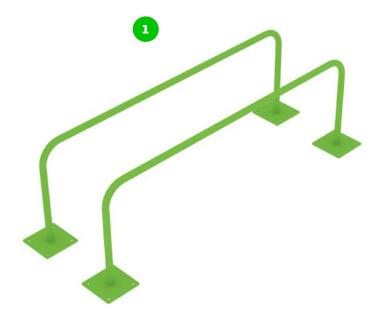

#### **Low Parallel Bars**

The low parallel bar is a classic piece of exercise equipment that can be used to develop a wide range of muscles by performing a variety of deadlift exercises, and its small size makes it particularly suitable for more difficult exercises.