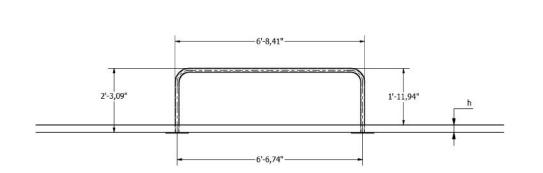

# **Muscle Groups Focus**





#### **Low Parallel Bars**

The low parallel bar is a classic piece of exercise equipment that can be used to develop a wide range of muscles by performing a variety of deadlift exercises, and its small size makes it particularly suitable for more difficult exercises.

#### **Attributes**

Product code Certificate

Age group

Capacity

Max. weight load

Туре

Difficulty level

1-1-018

EN 16630, ASTM F3101

14 + years

2 people 218.26 lbs

Calisthenics

Medium

### **Side View**

## **Plan View**





#### Installation information

Number of installers (concrete) At least 2 people Total installation time (concrete) 70-120 min. Number of installers (equipment) At least 2 people Total installation time (equipment) 15-20 min. Excavation volume 30.9 ft<sup>3</sup> Concrete volume 30,9 ft<sup>3</sup> 39.37 x 98.43 x 13.78 " Size of the base structure Anchoring options In-g
In combined structures, the volume of concrete required varies. In-ground or surface

## **Technical specification**

Safety surfice area

Net weight
Naterial
Critic fall height
Color options
For more color options, discuss with your sales representative.

Around 4.92 ft radius
101.41 lbs
S235
235
Critic fall height
23.62"
Color options

### Warranty

| Structure                                                   |
|---