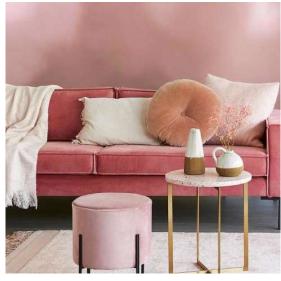

## ABOUT WALLPOWER FAVOURITES

Waterfront is a collection of reflection and serenity. Dried meadow blossoms in screen print, the delicate pattern of a lapwing's egg on a matte background. Wild cloudscapes, heads of foam curling on the surface of the water. Wallpowers with swaying stems, watercolour waves, blending layers of colour and a bouquet of dried grasses. The wallpaper in this collection seems to have been painted by nature herself.

## ROOM SETS