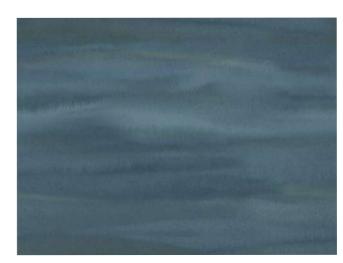

## ABOUT WALLPOWER FAVOURITES

Waterfront is a collection of reflection and serenity. Dried meadow blossoms in screen print, the delicate pattern of a lapwing's egg on a matte background. Wild cloudscapes, heads of foam curling on the surface of the water. Wallpowers with swaying stems, watercolour waves, blending layers of colour and a bouquet of dried grasses. The wallpaper in this collection seems to have been painted by nature herself.