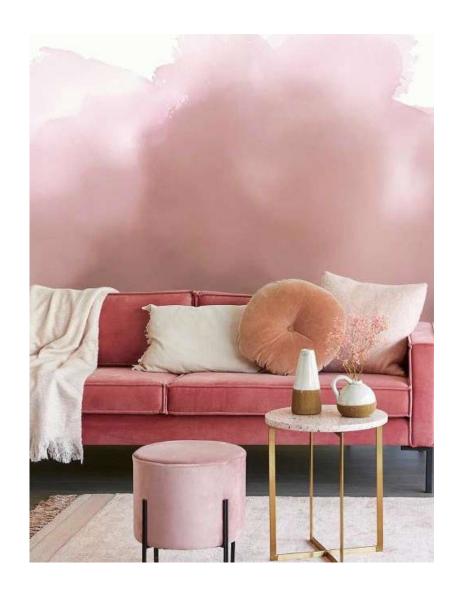

## ABOUT WALLPOWER FAVOURITES

Waterfront is a collection of reflection and serenity. Dried meadow blossoms in screen print, the delicate pattern of a lapwing's egg on a matte background. Wild cloudscapes, heads of foam curling on the surface of the water. Wallpowers with swaying stems, watercolour waves, blending layers of colour and a bouquet of dried grasses. The wallpaper in this collection seems to have been painted by nature herself.

## ROOM SETS