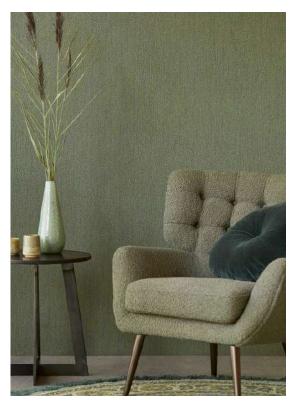

## ABOUT WALLPOWER FAVOURITES

Waterfront is a collection of reflection and serenity. Dried meadow blossoms in screen print, the delicate pattern of a lapwing's egg on a matte background. Wild cloudscapes, heads of foam curling on the surface of the water. Wallpowers with swaying stems, watercolour waves, blending layers of colour and a bouquet of dried grasses. The wallpaper in this collection seems to have been painted by nature herself.

## ROOM SETS