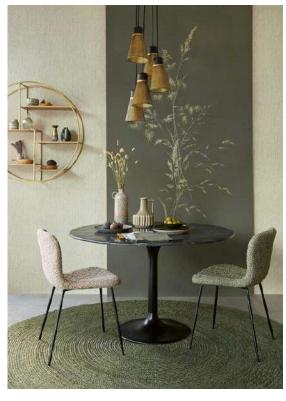

## ABOUT WALLPOWER FAVOURITES

Waterfront is a collection of reflection and serenity. Dried meadow blossoms in screen print, the delicate pattern of a lapwing's egg on a matte background. Wild cloudscapes, heads of foam curling on the surface of the water. Wallpowers with swaying stems, watercolour waves, blending layers of colour and a bouquet of dried grasses. The wallpaper in this collection seems to have been painted by nature herself.

## ROOM SETS