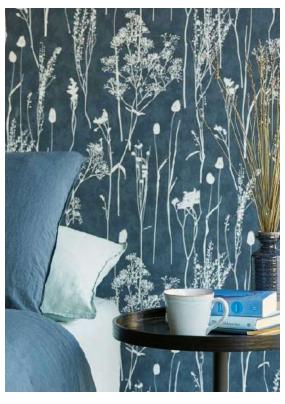

## ABOUT WALLPOWER FAVOURITES

Waterfront is a collection of reflection and serenity. Dried meadow blossoms in screen print, the delicate pattern of a lapwing's egg on a matte background. Wild cloudscapes, heads of foam curling on the surface of the water. Wallpowers with swaying stems, watercolour waves, blending layers of colour and a bouquet of dried grasses. The wallpaper in this collection seems to have been painted by nature herself.

## ROOM SETS