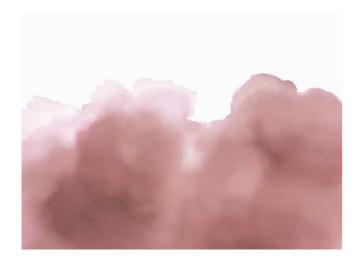

## ABOUT WALLPOWER FAVOURITES

Waterfront is a collection of reflection and serenity. Dried meadow blossoms in screen print, the delicate pattern of a lapwing's egg on a matte background. Wild cloudscapes, heads of foam curling on the surface of the water. Wallpowers with swaying stems, watercolour waves, blending layers of colour and a bouquet of dried grasses. The wallpaper in this collection seems to have been painted by nature herself.