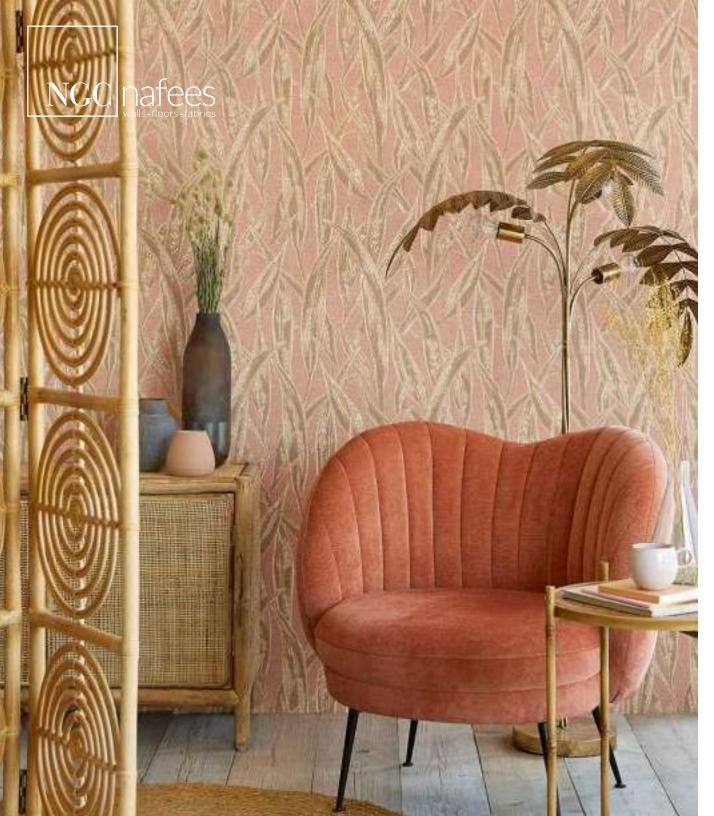

## ABOUT WALLPOWER FAVOURITES

Waterfront is a collection of reflection and serenity. Dried meadow blossoms in screen print, the delicate pattern of a lapwing's egg on a matte background. Wild cloudscapes, heads of foam curling on the surface of the water. Wallpowers with swaying stems, watercolour waves, blending layers of colour and a bouquet of dried grasses. The wallpaper in this collection seems to have been painted by nature herself.

## ROOM SETS