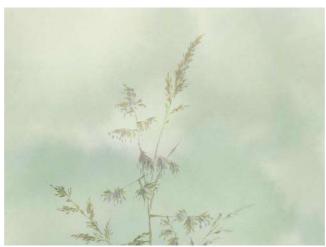

## ABOUT WALLPOWER FAVOURITES

Waterfront is a collection of reflection and serenity. Dried meadow blossoms in screen print, the delicate pattern of a lapwing's egg on a matte background. Wild cloudscapes, heads of foam curling on the surface of the water. Wallpowers with swaying stems, watercolour waves, blending layers of colour and a bouquet of dried grasses. The wallpaper in this collection seems to have been painted by nature herself.