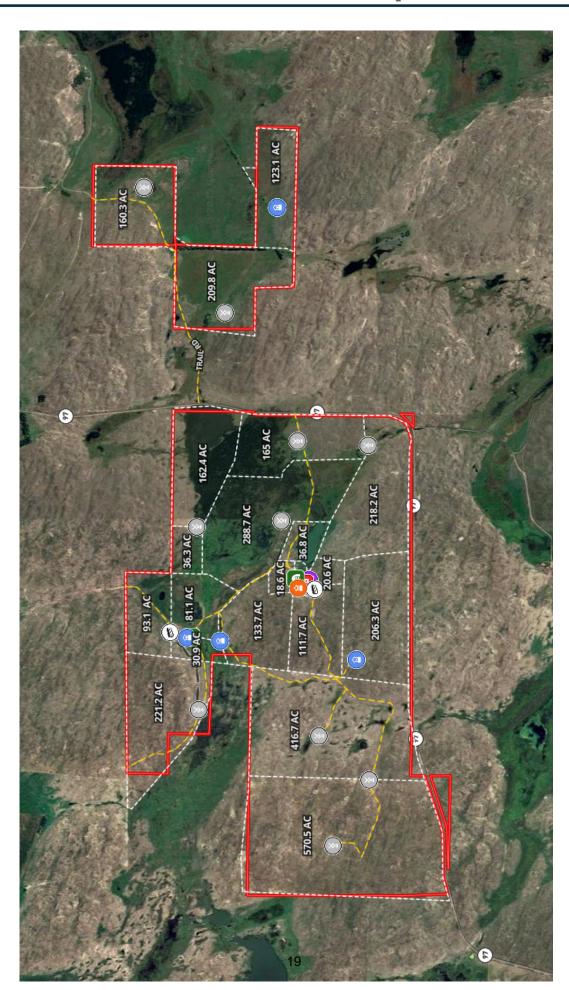

## **Pasture Acre Map**

#### **Comments:**

Primarily 4 wire with areas of 3 & 5 wire perimeter and cross fencing. See Page 19 for copy of the aerial map with the acreage of each pasture. This measurement is not guaranteed. Also, the measurements are within the fenced area and may include land trade acreages fenced for convenience with adjoining landowners.