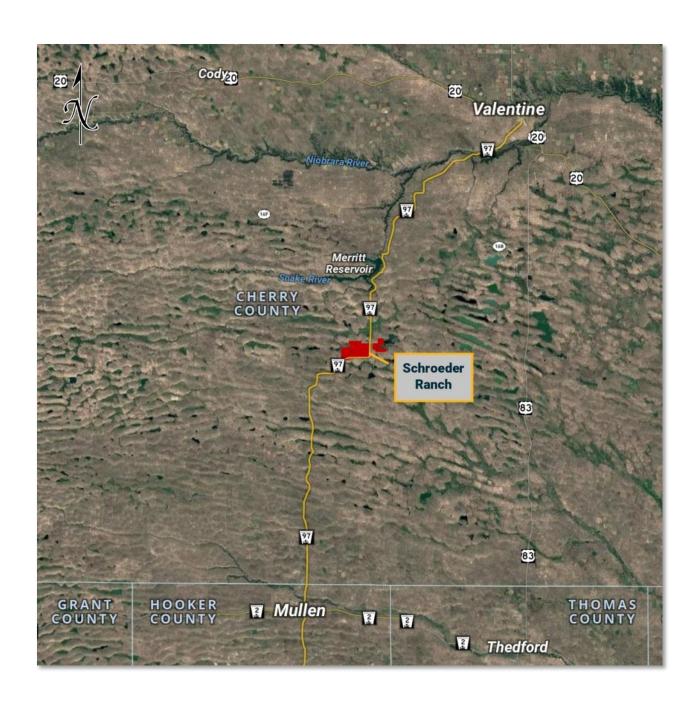

y. Reck Agri Realty & Auction and all other agents of Broker are or will be acting as a Limited Seller's Agent. Reck Agri Realty & Auction does not offer broker participation for the "SCHOEDER RANCH AUCTION". Reck Agri Realty & Auction reserves the right to require bank references upon request and reserves the right to refuse bids from any bidder. Bidding increments are at the discretion of the Broker.

**COPYRIGHT:** Photographs, videos, Color Brochure & Due Diligence Packets are property of Reck Agri Realty & Auction and cannot be reproduced without permission.

## **Auction Bracket & Sale Order**





| SALE ORDER  |  |  |  |
|-------------|--|--|--|
| PARCEL #1A  |  |  |  |
| PARCEL #1B  |  |  |  |
| SINGLE UNIT |  |  |  |

## THIS PAGE INTENTIONALLY LEFT BLANK

## **Location Map**













### **Parcel Information**



#### **Legal Description:**

See Pages 33-41 for legal description, title commitment, and title exceptions.

#### **Acreage:**

2,054.2± Ac Pasture
215.7± Ac Hay meadow
400.5± Ac Wetlands
76.8± Ac Water
5.0± Ac Improvements

2,752.2± TOTAL

An additional 47.7 acres is shown on the county assessor property card at \$0 value.

#### **Taxes & Assessments:**

2024 real estate taxes payable in 2025 are: \$7,741.84.

#### **Water & Equipment:**

8 windmills, 1 solar well, 1 electric well and 2 submersible wells with tanks and waterers.

#### **Improvements:**

5 bedroom, 2 3/4 bath home with domestic well. See Pages 27-31 for copy of Seller's Property Disclosure and Lead-Based Paint Disclosure. 54' x 225' Livestock building

Barn and livestock working faci