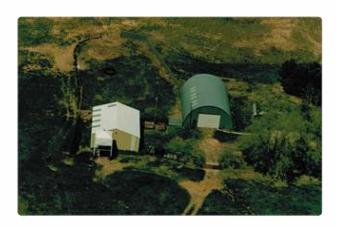

#### **Improvements:**

5 bedroom, 2 3/4 bath home with domestic well. See Pages 27-31 for copy of Seller's Property Disclosure and Lead-Based Paint Disclosure. 54' x 225' Livestock building

Barn and livestock working facilities. Quonset and shed outbuildings with well.

See Pages 12-16 for County Assessor's property card for description of improvements.