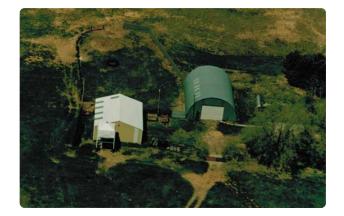

#### **Improvements:**

5 bedroom, 2 3/4 bath home with domestic well. See Pages 27-31 for copy of Seller's Property Disclosure and Lead-Based Paint Disclosure. 54' x 225' Livestock building

Barn and livestock working facilities. Quonset and shed outbuildings with well.

#### **Other Improvements**

| Description | Extended Description | Year | Dimensions   | Units |
|-------------|----------------------|------|--------------|-------|
| EQSH        | EQUIPMENT SHED       | 1920 | 36 x 45 x 12 | 1,620 |
| FUQN        | UTILITY QUONSET      | 1920 | 40 x 60 x 12 | 2,400 |
| PAVC        | FLOOR, CONCRETE      | 1920 | 20 x 12      | 240   |