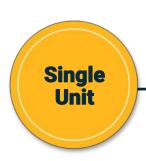

## **Unit Information**

#### **Legal** Description:

See Pages 33-41 for legal description, title commitment, and title exceptions.

#### **Acreage:**

2,378.4± Ac Pasture 351.4± Ac Hay meadow 406.2± Ac Wetlands 91.2± Ac Water

5.0± Ac Improvements

3232.2± TOTAL

An additional 47.7 acres is shown on the County Assessor's property card at \$0 value.

#### **Taxes & Assessments:**

2024 real estate taxes payable in 2025 are: \$9,084.14.

#### **Water & Equipment:**

See Parcels #1A & #1B.

#### **Comments:**

See Parcels #1A & #1B.