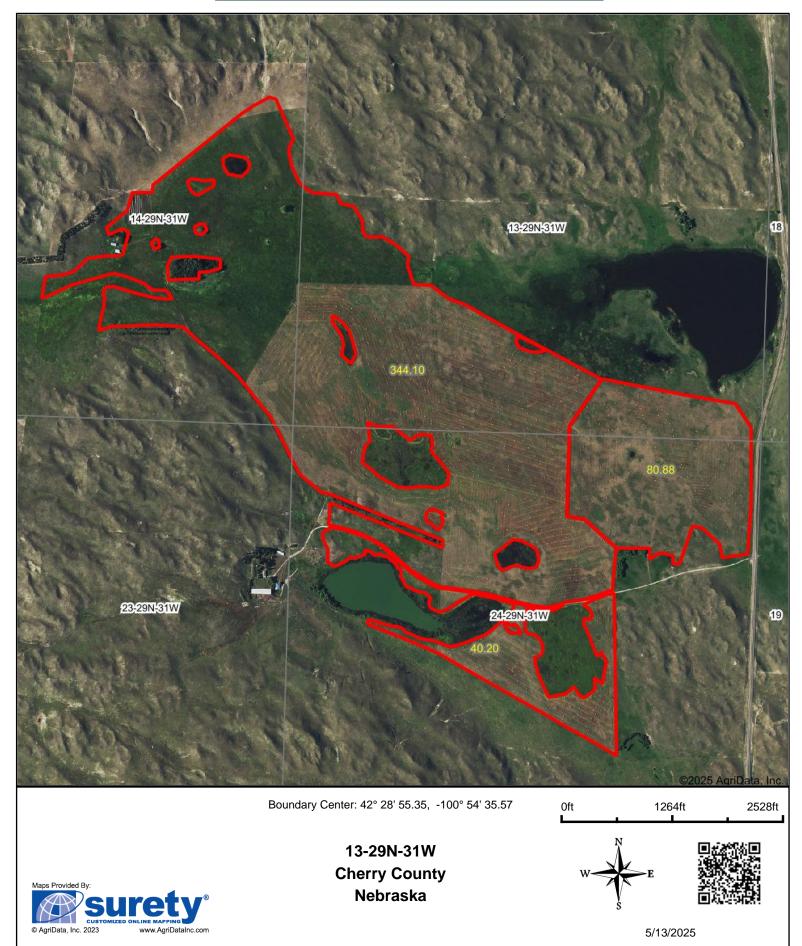

## **Parcel Information**

#### **Acreage:**

324.2± Ac Pasture 135.7± Ac Hay meadow 5.7± Ac Wetlands 14.4± Ac Water 480.0± TOTAL

#### **Taxes & Assessments:**

2024 real estate taxes payable in 2025 are: \$1,342.30.

#### **Water & Equipment:**

2 windmills and 1 solar well

#### **Comments:**

Primarily 4 wire with areas of 3 & 5 wire perimeter and cross fencing. See Page 19 for copy of the aerial map with the acreage of each pasture. This measurement is not guaranteed. Also, the measurements are within the fenced area and may include land trade acreages fenced for convenience with adjoining landowners.

See Page 18 for copy of 2024 aerial photo showing 135.7± acres hayed. There is no guarantee of the acres hayed.

The is no guarantee of the number of acres to be haved each year.