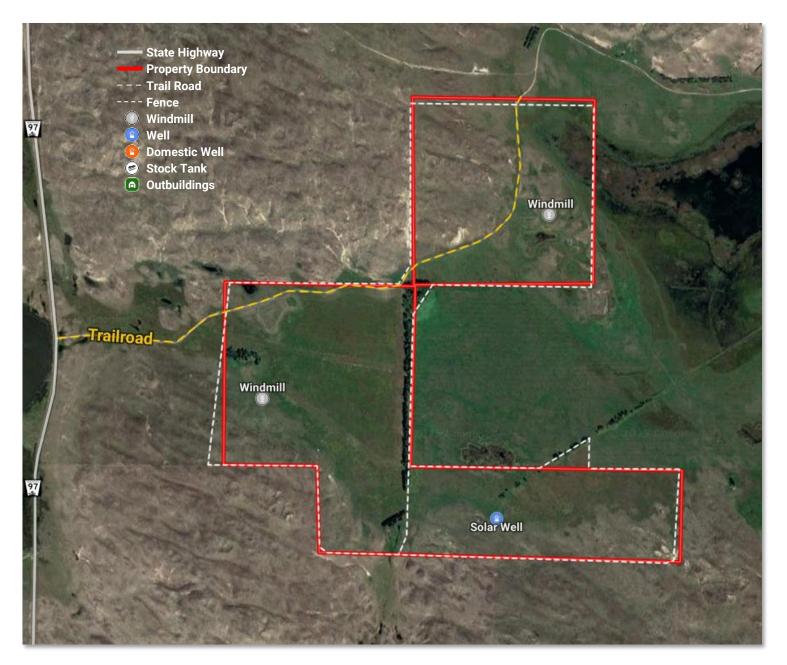

## **Parcel Information**

#### **Legal Description:**

See Pages 33-41 for legal description, title commitment, and title exceptions.

#### **Acreage:**

324.2± Ac Pasture 135.7± Ac Hay meadow 5.7± Ac Wetlands 14.4± Ac Water 480.0± TOTAL

#### **Taxes & Assessments:**

2024 real estate taxes payable in 2025 are: \$1,342.30.

#### **Water & Equipment:**

2 windmills and 1 solar well

#### **Comments:**

Primarily 4 wire with areas of 3 & 5 wire perimeter and cross fencing. See Page 19 for copy of the aerial map with the acreage of each pasture. This measurement is not guaranteed. Also, the measurements are within the fenced area and may include land trade acreages fenced for convenience with adjoining landowners.

See Page 18 for copy of 2024 aerial photo showing 135.7± acres hayed. There is no guarantee of the acres hayed.

The is no guarantee of the number of acres to be haved each year.