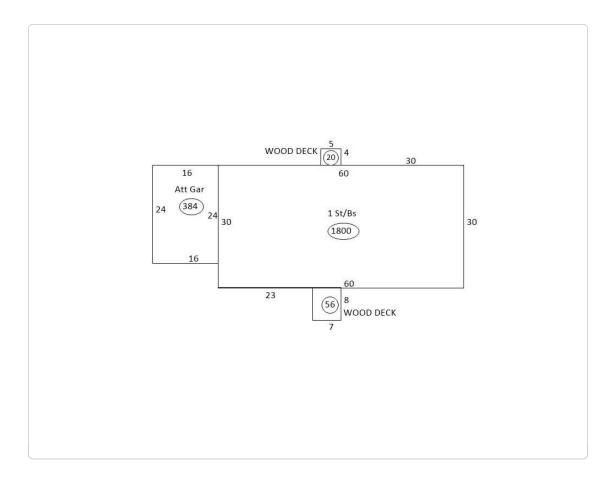

#### Dwelling/Building

Actual Year Built 1980 0 Bedrooms Building Sq ft Condition Average Ground Floor Sq ft Quality Total Baths Average **Bath Fixtures** 11

100% Frame, Siding, Wood Galvanized Metal 100% Forced Air Furnace Exterior Walls Roof Cover HVAC

Foundation

Basement Finished Sq Ft 1700

ImprovementDescription Class

#### Other Improvements

| Description | Extended Description | Year | Dimensions | Units  |
|-------------|----------------------|------|------------|--------|
| SHOP        | EQUIP(SHOP)BLDG      | 1950 | 28×48×9    | 1,344  |
| EQSH        | EQUIPMENT SHED       | 1956 | 28×32×8    | 896    |
| BARN        | FRAME BARN           | 1965 | 60×28×14   | 1,680  |
| LNTO        | LEAN-TO              | 1965 | 60×12×8    | 720    |
| LNTO        | LEAN-TO              | 1965 | 60×12×8    | 720    |
| ARNA        | HORSE ARENA          | 1974 | 54×225×13  | 12,150 |
| FUSS        | UTIL STORAGE SHE     | 1920 | 12×8×4     | 96     |
|             | Attached Corner(SE)  | 1000 | 24 × 16    | 204    |