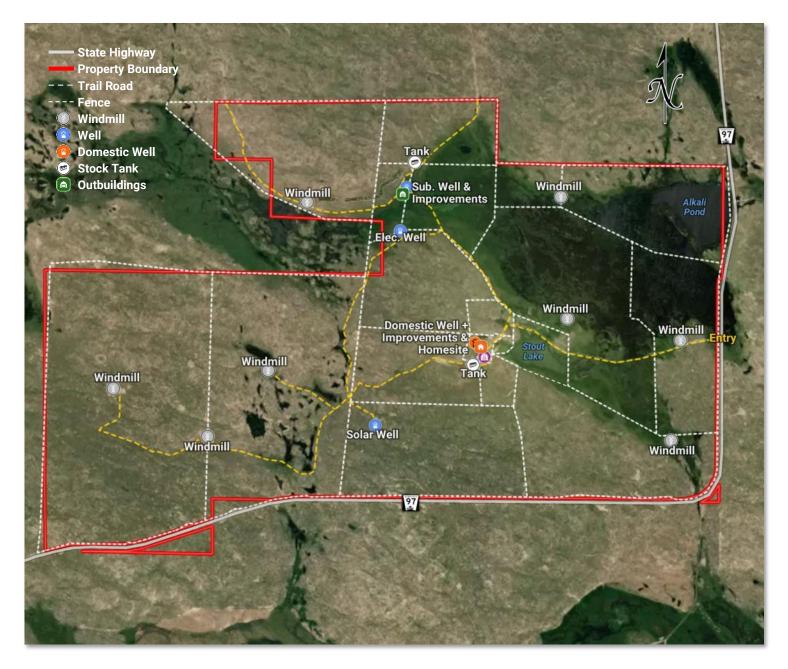

#### **Water & Equipment:**

8 windmills, 1 solar well, 1 electric well and 2 submersible wells with tanks and waterers.

#### **Improvements:**

5 bedroom, 2 3/4 bath home with domestic well. See Pages 27-31 for copy of Seller's Property Disclosure and Lead-Based Paint Disclosure. 54' x 225' Livestock building

Barn and livestock working facilities. Quonset and shed outbuildings with well.

#### **Comments:**

Primarily 4 wire with areas of 3 & 5 wire perimeter and cross fencing. See Page 19 for copy of the aerial map with the acreage of each pasture. This measurement is not guaranteed. Also, the measurements are within the fenced area and may include land trade acreages fenced for convenience with adjoining landowners.