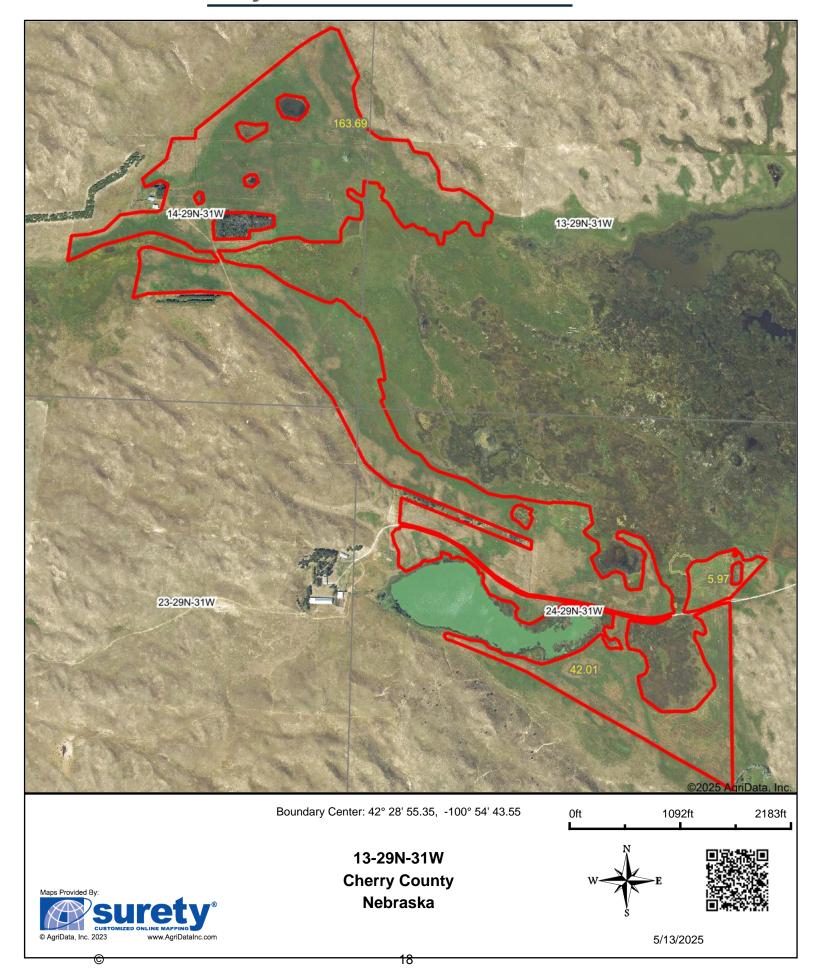

### **Parcel Information**

#### **Acreage:**

2,054.2± Ac Pasture
215.7± Ac Hay meadow
400.5± Ac Wetlands
76.8± Ac Water
5.0± Ac Improvements

2,752.2± TOTAL

An additional 47.7 acres is shown on the county assessor property card at \$0 value.

#### **Taxes & Assessments:**

2024 real estate taxes payable in 2025 are: \$7,741.84.

#### **Water & Equipment:**

8 windmills, 1 solar well, 1 electric well and 2 submersible wells with tanks and waterers.

#### **Comments:**

Primarily 4 wire with areas of 3 & 5 wire perimeter and cross fencing. See Page 19 for copy of the aerial map with the acreage of each pasture. This measurement is not guaranteed. Also, the measurements are within the fenced area and may include land trade acreages fenced for convenience with adjoining landowners.

See Page 18 for copy of 2024 aerial photo showing 215.7± acres hayed. There is no guarantee of the acres hayed.

See Page 17 for copy of 2014 aerial photo showing 465.18± hayed. There is no guarantee of acres hayed.