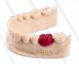

## ASIGA<sup>®</sup> MAX

3D Printer

Repeatable Precision For Quality Assurance & Patient Safety

The Asiga Max is the world's most advanced digital dental 3D printer offering exceptional productivity in a small footprint. With 62µm HD print precision, the Asiga MAX is optimized for orthodontics, crown & bridge, surgical guides, dental models, custom trays and partial dentures in a lab and clinical environments. All Asiga printers are open to materials from any supplier for maximum flexibility and economy.