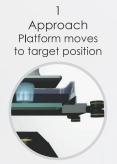

#### Smart Positioning System Technology (SPS)

**The Smart Positioning System (SPS):** is a series of positioning encoders that read the exact position of the build platform during each layer approach. This ensures the next layer is only exposed/formed once the build platform target position has reached.