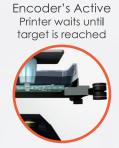

#### Smart Positioning System Technology (SPS)

**The Smart Positioning System (SPS):** is a series of positioning encoders that read the exact position of the build platform during each layer approach. This ensures the next layer is only exposed/formed once the build platform target position has reached.