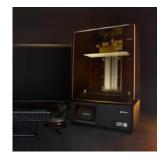

#### **SUPER STABLE**

Phrozen Sonic Mighty 4K LCD 3D Printer comes in simple yet well-protected packaging which all the necessary parts you need to jump start your printing. With an extended printing area of 9.3" & a 22cm Z-axis, Sonic Mighty 4K empowers makers to print larger and more ambitious builds that match your exact designs. But that's not all, Sonic Mighty 4K prints models in 4K quality, offers high-resolution printing at 51µm and brings your most ambitious creations to life with crazy details.

### Sonic Mighty 4K 3D Printer

#### **Bigger & Better**

With a printing area of 9.3" & a 22cm Z-axis, Sonic Mighty 4K brings your most ambitious creations to life with ease.