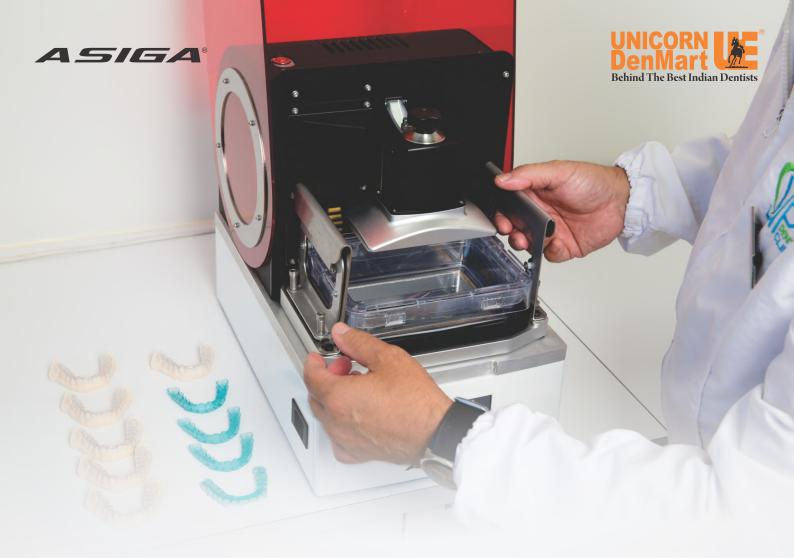

## ASIGA<sup>®</sup> MAX

3D Printer

Repeatable Precision For Quality Assurance & Patient Safety

The Asiga Max is the world's most advanced digital dental 3D printer offering exceptional productivity in a small footprint. With 62µm HD print precision, the Asiga MAX is optimized for orthodontics, crown & bridge, surgical guides, dental models, custom trays and partial dentures in a lab and clinical environments. All Asiga printers are open to materials from any supplier for maximum flexibility and economy.

#### 4*516*4°

Print Speed 60mm/hr

Proven performance and unrivalled repeatability. The MAX UV is the industry benchmark for precision dental 3D printing. Optimised for the production of all types of dental appliances from restorative dentistry through to orthodontic.