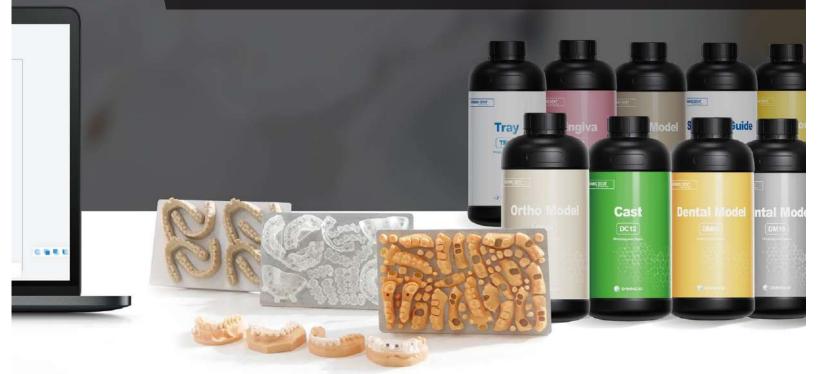

## **Multiple Material Options**

#### **Shining Dent**

Shining Dent covers a wide range of materials for dental 3D printing applications, includes dental model, ortho model, surgical guide, castable wax and gingiva mask.

#### Certified 3rd Party Material

Shining 3D partners with industry leading brands in dental material, providing more possibility and flexibility.