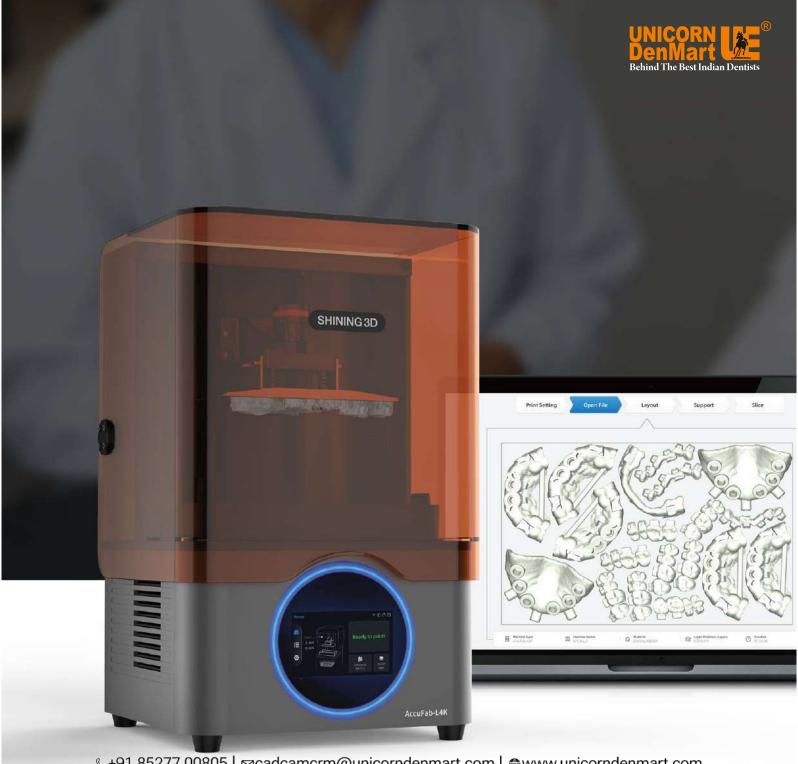

## AccuFab-L4K Dental 3D Printer

Lit Up For Dentistry

## AccuFab-L4K Large-format Dental 3D Printer

AccuFab-L4K is the latest addition to the SHINING 3D family digital solutions. It is a large-format dental 3D printer developed completely in-house by SHINING 3D to make 3D printing solution more accessible to everyone. It brings users an exceptionally unique printing experience with its features like light-weight, large print size and user-friendly operation.

#### Link Aoralscan with AccuFab

Shining 3D intraoral scanner, 3D printer and dental material ecosystem provides exceptional experience in digital dentistry.