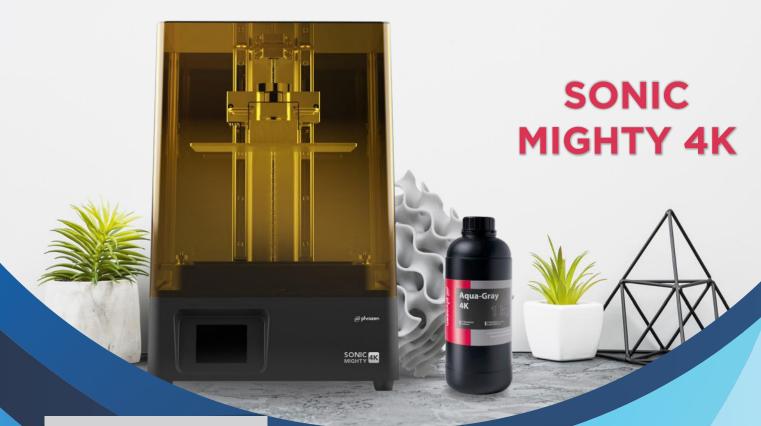

#### **SUPER STABLE**

Phrozen Sonic Mighty 4K LCD 3D Printer comes in simple yet well-protected packaging which all the necessary parts you need to jump start your printing. With an extended printing area of 9.3" & a 22cm Z-axis, Sonic Mighty 4K empowers makers to print larger and more ambitious builds that match your exact designs. But that's not all, Sonic Mighty 4K prints models in 4K quality, offers high-resolution printing at 51µm and brings your most ambitious creations to life with crazy details.

### Sonic Mighty 4K 3D Printer

#### **Bigger & Better**

With a printing area of 9.3" & a 22cm Z-axis, Sonic Mighty 4K brings your most ambitious creations to life with ease.