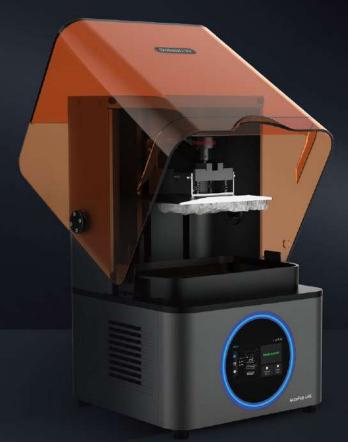

## ASIGA<sup>®</sup> MAX

3D Printer

Repeatable Precision For Quality Assurance & Patient Safety

The Asiga Max is the world's most advanced digital dental 3D printer offering exceptional productivity in a small footprint. With 62µm HD print precision, the Asiga MAX is optimized for orthodontics, crown & bridge, surgical guides, dental models, custom trays and partial dentures in a lab and clinical environments. All Asiga printers are open to materials from any supplier for maximum flexibility and economy.

#### 4*516*4°

Print Speed 60mm/hr

Proven performance and unrivalled repeatability. The MAX UV is the industry benchmark for precision dental 3D printing. Optimised for the production of all types of dental appliances from restorative dentistry through to orthodontic.