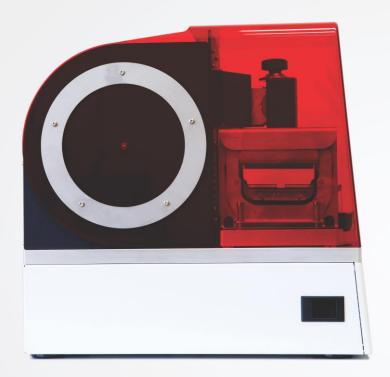

## ASIGA<sup>®</sup> MAX

3D Printer

Repeatable Precision For Quality Assurance & Patient Safety

The Asiga Max is the world's most advanced digital dental 3D printer offering exceptional productivity in a small footprint. With 62µm HD print precision, the Asiga MAX is optimized for orthodontics, crown & bridge, surgical guides, dental models, custom trays and partial dentures in a lab and clinical environments. All Asiga printers are open to materials from any supplier for maximum flexibility and economy.

| Accessories           | MAX                                         | MAX UV |  |
|-----------------------|---------------------------------------------|--------|--|
| Pixel Size X,Y        | 62µm 62µm                                   |        |  |
| Build Size X,Y, Z     | 119 x 67 x 75mm 119 x 67 x 75mm             |        |  |
| Light Source          | 405nm                                       | 385nm  |  |
| Z Resolution          | Variable in 1 µm                            |        |  |
| Material System       | Open-use any 3 <sup>rd</sup> party material |        |  |
| File Inputs           | STL, SLC, STM                               |        |  |
| Network Compatibility | WIFI and Ethernet                           |        |  |
| Industry Sectors      | Digital Dentistry / Lab Production          |        |  |
| System Size           | 260 x 380 x 370mm                           |        |  |
| System Weight         | 17.5 kg                                     |        |  |
| Packaged Size/ Weight | 410 x 500 x 480mm /20Kg                     |        |  |
| Power                 | 12VDC 10A                                   |        |  |