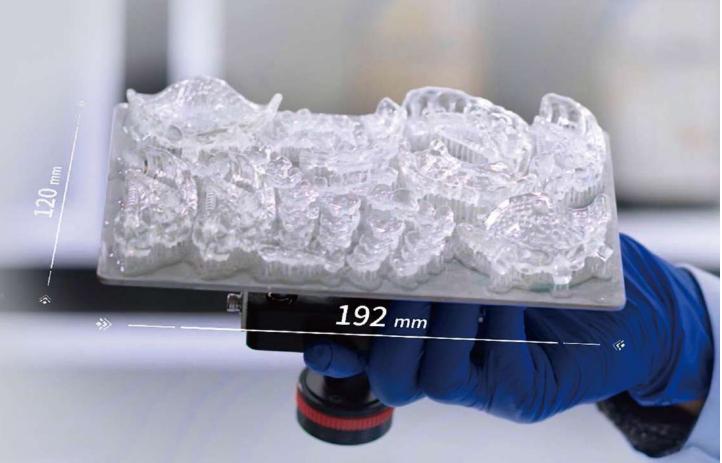

#### Industrial Grade Optical

High quality optical module with long-life components

#### State-of-the-Art Robustness

AccuFab-L4K's 5 million layers tested in real dental clinic condition provides state-of-the-art reliability.

#### **District Cooling System**

DCS (District cooling system) maintains the temperature of working screen under 40°C, while extending the 3D printer lifespan significantly.