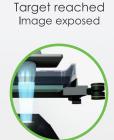

#### Smart Positioning System Technology (SPS)

**The Smart Positioning System (SPS):** is a series of positioning encoders that read the exact position of the build platform during each layer approach. This ensures the next layer is only exposed/formed once the build platform target position has reached.