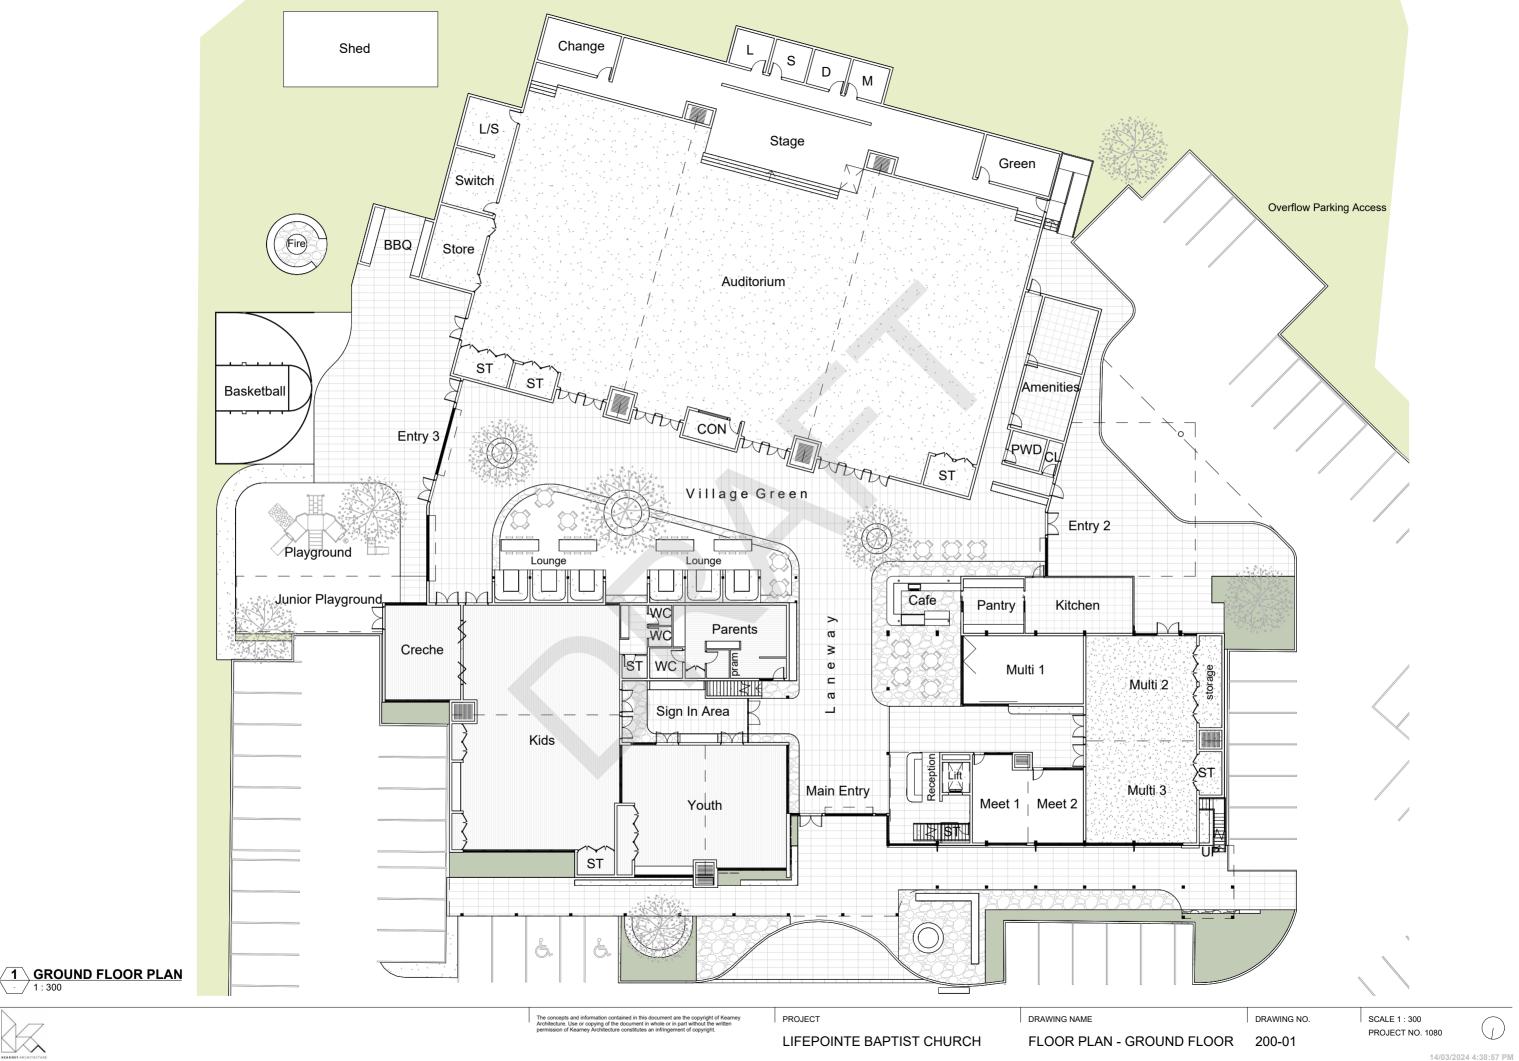

## LIFEPOINTE BAPTIST

PROJECT



se or copying of the doo

LIFEPOINTE BAPTIST CHURCH

DRAWING NAME COVER SHEET







The concepts and information contained in this document are the copyright of Kearney Architecture. Use or copying of the document in whole or in part without the written permission of Kearney Architecture constitutes an infringement of copyright.

PROJECT

DRAWING NAME

LIFEPOINTE BAPTIST CHURCH

3D VIEWS - SHEET 1





The concepts and information contained in this document are the copyright of Kearney Architecture. Use or copying of the document in whole or in part without the written permission of Kearney Architecture constitutes an infringement of copyright.

PROJECT

DRAWING NAME

3D VIEWS - SHEET 2

DRAWING NO.

SCALE PROJECT NO. 1080



1:300









SCALE 1 : 300 PROJECT NO. 1080