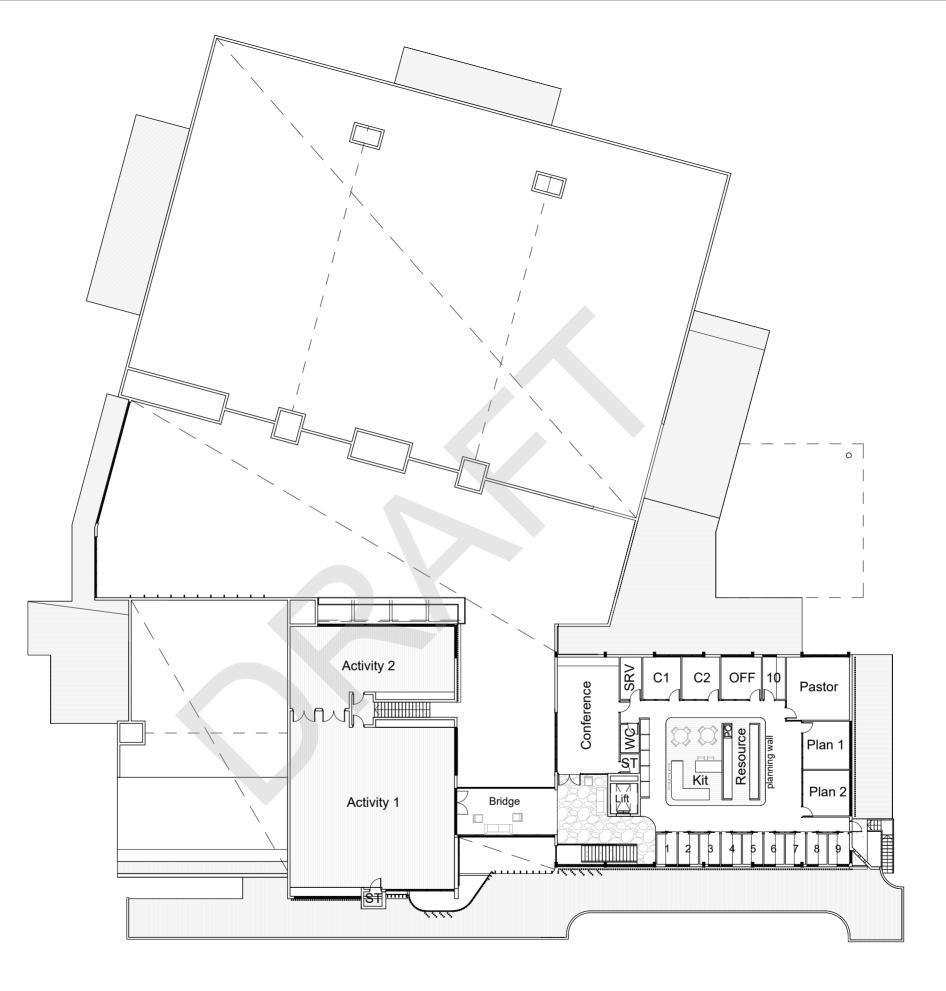

## LIFEPOINTE BAPTIST

PROJECT



se or copying of the doo

LIFEPOINTE BAPTIST CHURCH

DRAWING NAME COVER SHEET







The concepts and information contained in this document are the copyright of Kearney Architecture. Use or copying of the document in whole or in part without the written permission of Kearney Architecture constitutes an infringement of copyright.

PROJECT

DRAWING NAME

LIFEPOINTE BAPTIST CHURCH

3D VIEWS - SHEET 1





The concepts and information contained in this document are the copyright of Kearney Architecture. Use or copying of the document in whole or in part without the written permission of Kearney Architecture constitutes an infringement of copyright.

PROJECT

DRAWING NAME

3D VIEWS - SHEET 2

DRAWING NO.

SCALE PROJECT NO. 1080



1:300









SCALE 1 : 300 PROJECT NO. 1080