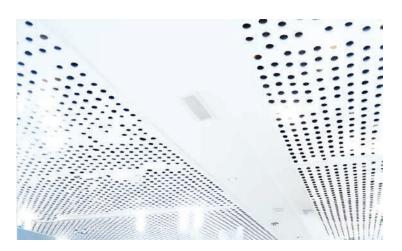

#### Perforated Luminous Ceilings: A Blend of Form and Function

Perforated metal luminous ceiling panels offer a modern and visually appealing lighting solution that seamlessly combines functionality and aesthetics. The intricate pattern of perforations allows light to diffuse evenly, reducing glare and enhancing the ambiance of any space.

Beyond their aesthetic appeal, these panels contribute to acoustic control, helping to absorb sound and improve overall room acoustics. Ideal for commercial and public spaces such as offices, airports, and galleries, perforated luminous ceilings provide efficient illumination while adding a sleek, contemporary design element. Their durability and ease of maintenance make them a practical choice for high-traffic areas, ensuring along-lasting and visually striking lighting solution.