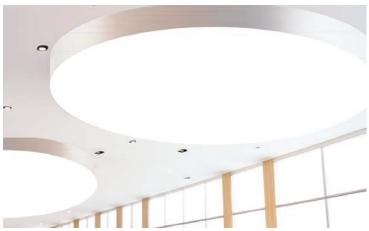

### LumosRondo

#### **Circular Luminous Ceilings: A Touch of Elegance**

Circular luminous ceiling panels add a unique and sophisticated touch to interior design. Their round shape introduces a sense of fluidity and softness, contrasting harmoniously with the angular lines often found in architecture.

These panels offer even light distribution, minimizing glare and creating a comfortable ambiance that is perfect for hospitality settings, lounges, and residential areas. Whether used individually for a subtle effect or in clusters for a more dramatic visual impact, circular luminous ceilings offer versatility and energy efficiency. With customizable lighting options, they provide the perfect blend of style and function.