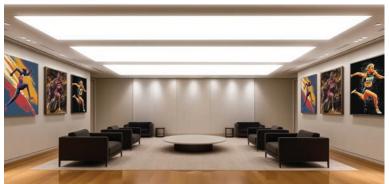

### LumosGrafico

#### **Transform Your Ceiling with Large-Format Printed Luminous Panels**

Combine high-resolution graphics with our Lumosanti™ advanced lighting technology to create visually stunning and functional ceiling solutions. Large-format printed luminous panels offer endless customization possibilities, from serene nature scenes to intricate geometric patterns. These panels not only enhance the aesthetic appeal of any space but also provide ambient lighting, making them ideal for commercial spaces, healthcare facilities, and high-end residential projects.

The integrated LED lighting system ensures even illumination, reducing glare and shadows, while the printed designs add a touch of elegance and personalization.

Durable and easy to maintain, these panels offer a sophisticated way to transform ceilings into captivating works of art.