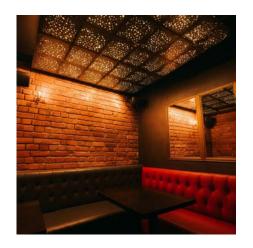

#### Faux-Perforated Luminous Ceilings: Modern Style, Minimal Maintenance

Faux-perforated metal luminous ceiling panels offer a modern and industrial aesthetic without the weight or maintenance of real metal. Printed to mimic the look of perforated metal, these panels provide soft, diffused light through their patterned surfaces, creating a welcoming and visually interesting atmosphere.

Ideal for commercial spaces, hospitality, and contemporary homes, these luminous panels are highly customizable in pattern, color, and light intensity. This flexibility allows designers to create a unique ambiance that enhances both style and functionality.