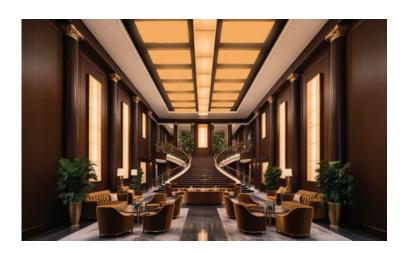

#### **Circular Luminous Ceilings: A Touch of Elegance**

Circular luminous ceiling panels add a unique and sophisticated touch to interior design. Their round shape introduces a sense of fluidity and softness, contrasting harmoniously with the angular lines often found in architecture.

These panels offer even light distribution, minimizing glare and creating a comfortable ambiance that is perfect for hospitality settings, lounges, and residential areas. Whether used individually for a subtle effect or in clusters for a more dramatic visual impact, circular luminous ceilings offer versatility and energy efficiency. With customizable lighting options, they provide the perfect blend of style and function.