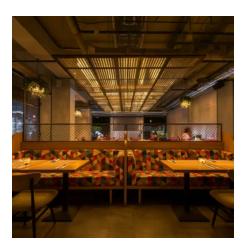

#### Perforated Luminous Ceilings: A Blend of Form and Function

Perforated metal luminous ceiling panels offer a modern and visually appealing lighting solution that seamlessly combines functionality and aesthetics. The intricate pattern of perforations allows light to diffuse evenly, reducing glare and enhancing the ambiance of any space.

Beyond their aesthetic appeal, these panels contribute to acoustic control, helping to absorb sound and improve overall room acoustics. Ideal for commercial and public spaces such as offices, airports, and galleries, perforated luminous ceilings provide efficient illumination while adding a sleek, contemporary design element. Their durability and ease of maintenance make them a practical choice for high-traffic areas, ensuring along-lasting and visually striking lighting solution.