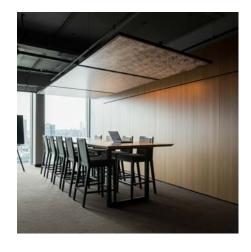

#### **Sleek and Modern: Linear Luminous Ceilings**

Linear luminous ceiling panels offer a contemporary and stylish lighting solution that enhances the architectural aesthetics of any space. Their elongated design provides even, glare-free illumination, making them ideal for offices, corridors, and modern residential interiors.

The streamlined shape of these panels allows for seamless integration into narrow or expansive areas, creating clean lines and a cohesive look. Linear panels can be arranged in various configurations, from parallel lines to intricate patterns, offering flexibility in design while maintaining energy efficiency and customizable light settings to suit different needs and moods.

Surface-Mounted

Suspended

Recessed

Surface-Mounted

Suspended

Recessed