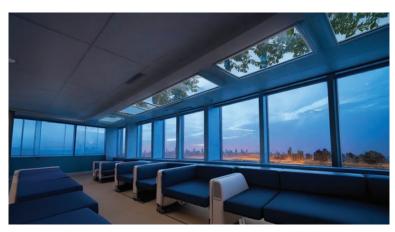

#### **Sleek and Modern: Linear Luminous Ceilings**

Linear luminous ceiling panels offer a contemporary and stylish lighting solution that enhances the architectural aesthetics of any space. Their elongated design provides even, glare-free illumination, making them ideal for offices, corridors, and modern residential interiors.

The streamlined shape of these panels allows for seamless integration into narrow or expansive areas, creating clean lines and a cohesive look. Linear panels can be arranged in various configurations, from parallel lines to intricate patterns, offering flexibility in design while maintaining energy efficiency and customizable light settings to suit different needs and moods.