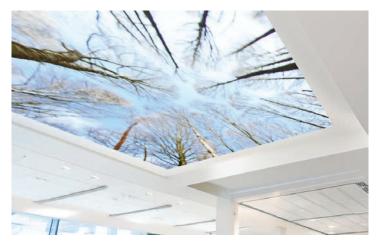

#### **Transform Your Ceiling with Large-Format Printed Luminous Panels**

Combine high-resolution graphics with our Lumosanti™ advanced lighting technology to create visually stunning and functional ceiling solutions. Large-format printed luminous panels offer endless customization possibilities, from serene nature scenes to intricate geometric patterns. These panels not only enhance the aesthetic appeal of any space but also provide ambient lighting, making them ideal for commercial spaces, healthcare facilities, and high-end residential projects.

The integrated LED lighting system ensures even illumination, reducing glare and shadows, while the printed designs add a touch of elegance and personalization.

Durable and easy to maintain, these panels offer a sophisticated way to transform ceilings into captivating works of art.