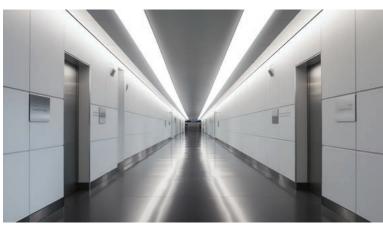

### LumosLineo

#### **Sleek and Modern: Linear Luminous Ceilings**

Linear luminous ceiling panels offer a contemporary and stylish lighting solution that enhances the architectural aesthetics of any space. Their elongated design provides even, glare-free illumination, making them ideal for offices, corridors, and modern residential interiors.

The streamlined shape of these panels allows for seamless integration into narrow or expansive areas, creating clean lines and a cohesive look. Linear panels can be arranged in various configurations, from parallel lines to intricate patterns, offering flexibility in design while maintaining energy efficiency and customizable light settings to suit different needs and moods.