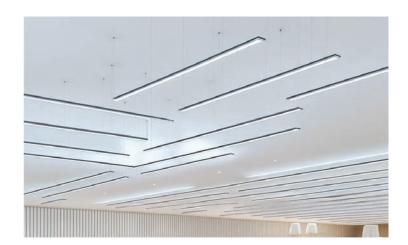

#### **Sleek and Modern: Linear Luminous Ceilings**

Linear luminous ceiling panels offer a contemporary and stylish lighting solution that enhances the architectural aesthetics of any space. Their elongated design provides even, glare-free illumination, making them ideal for offices, corridors, and modern residential interiors.

The streamlined shape of these panels allows for seamless integration into narrow or expansive areas, creating clean lines and a cohesive look. Linear panels can be arranged in various configurations, from parallel lines to intricate patterns, offering flexibility in design while maintaining energy efficiency and customizable light settings to suit different needs and moods.