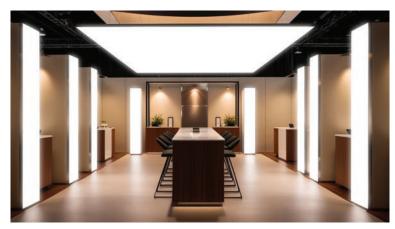

#### **Geometric Elegance: Customizable Luminous Ceilings**

Elevate your interior design with the versatility of square, rectangular, and bespoke luminous ceilings. These geometric panels offer a modern and adaptable solution for enhancing indoor lighting. With their uniform illumination, they create a welcoming and functional atmosphere in various settings, from corporate offices to educational institutions and retail environments.

The simple shapes of these luminous ceilings seamlessly integrate into existing ceiling grids, ensuring a sleek and cohesive look. Their modular nature allows for endless customization, enabling designers to create unique patterns, adjust sizes, and control light intensity. This flexibility not only enhances visual appeal but also ensures energy efficiency, making luminous ceilings a sustainable choice for any space.