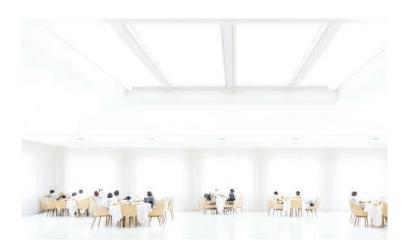

#### **Geometric Elegance: Customizable Luminous Ceilings**

Elevate your interior design with the versatility of square, rectangular, and bespoke luminous ceilings. These geometric panels offer a modern and adaptable solution for enhancing indoor lighting. With their uniform illumination, they create a welcoming and functional atmosphere in various settings, from corporate offices to educational institutions and retail environments.

The simple shapes of these luminous ceilings seamlessly integrate into existing ceiling grids, ensuring a sleek and cohesive look. Their modular nature allows for endless customization, enabling designers to create unique patterns, adjust sizes, and control light intensity. This flexibility not only enhances visual appeal but also ensures energy efficiency, making luminous ceilings a sustainable choice for any space.