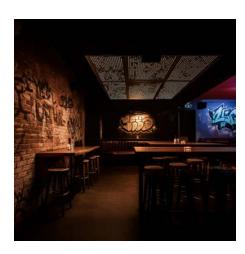

### LumosGrafico

#### **Transform Your Ceiling with Large-Format Printed Luminous Panels**

Combine high-resolution graphics with our Lumosanti™ advanced lighting technology to create visually stunning and functional ceiling solutions. Large-format printed luminous panels offer endless customization possibilities, from serene nature scenes to intricate geometric patterns. These panels not only enhance the aesthetic appeal of any space but also provide ambient lighting, making them ideal for commercial spaces, healthcare facilities, and high-end residential projects.

The integrated LED lighting system ensures even illumination, reducing glare and shadows, while the printed designs add a touch of elegance and personalization.

Durable and easy to maintain, these panels offer a sophisticated way to transform ceilings into captivating works of art.