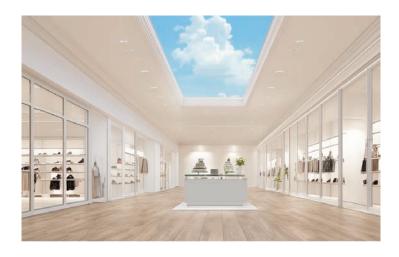

#### **Transform Your Ceiling with Large-Format Printed Luminous Panels**

Combine high-resolution graphics with our Lumosanti™ advanced lighting technology to create visually stunning and functional ceiling solutions. Large-format printed luminous panels offer endless customization possibilities, from serene nature scenes to intricate geometric patterns. These panels not only enhance the aesthetic appeal of any space but also provide ambient lighting, making them ideal for commercial spaces, healthcare facilities, and high-end residential projects.

The integrated LED lighting system ensures even illumination, reducing glare and shadows, while the printed designs add a touch of elegance and personalization.

Durable and easy to maintain, these panels offer a sophisticated way to transform ceilings into captivating works of art.