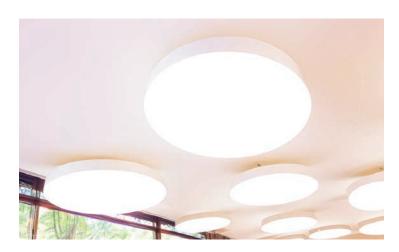

### LumosRondo

#### **Circular Luminous Ceilings: A Touch of Elegance**

Circular luminous ceiling panels add a unique and sophisticated touch to interior design. Their round shape introduces a sense of fluidity and softness, contrasting harmoniously with the angular lines often found in architecture.

These panels offer even light distribution, minimizing glare and creating a comfortable ambiance that is perfect for hospitality settings, lounges, and residential areas. Whether used individually for a subtle effect or in clusters for a more dramatic visual impact, circular luminous ceilings offer versatility and energy efficiency. With customizable lighting options, they provide the perfect blend of style and function.