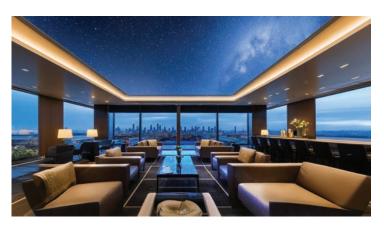

#### **Transform Your Ceiling with Large-Format Printed Luminous Panels**

Combine high-resolution graphics with our Lumosanti™ advanced lighting technology to create visually stunning and functional ceiling solutions. Large-format printed luminous panels offer endless customization possibilities, from serene nature scenes to intricate geometric patterns. These panels not only enhance the aesthetic appeal of any space but also provide ambient lighting, making them ideal for commercial spaces, healthcare facilities, and high-end residential projects.

The integrated LED lighting system ensures even illumination, reducing glare and shadows, while the printed designs add a touch of elegance and personalization.

Durable and easy to maintain, these panels offer a sophisticated way to transform ceilings into captivating works of art.