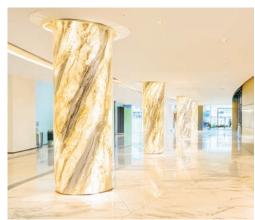

### LumosRondo

#### **Circular Luminous Ceilings: A Touch of Elegance**

Circular luminous ceiling panels add a unique and sophisticated touch to interior design. Their round shape introduces a sense of fluidity and softness, contrasting harmoniously with the angular lines often found in architecture.

These panels offer even light distribution, minimizing glare and creating a comfortable ambiance that is perfect for hospitality settings, lounges, and residential areas. Whether used individually for a subtle effect or in clusters for a more dramatic visual impact, circular luminous ceilings offer versatility and energy efficiency. With customizable lighting options, they provide the perfect blend of style and function.