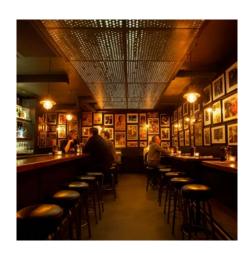

#### Perforated Luminous Ceilings: A Blend of Form and Function

Perforated metal luminous ceiling panels offer a modern and visually appealing lighting solution that seamlessly combines functionality and aesthetics. The intricate pattern of perforations allows light to diffuse evenly, reducing glare and enhancing the ambiance of any space.

Beyond their aesthetic appeal, these panels contribute to acoustic control, helping to absorb sound and improve overall room acoustics. Ideal for commercial and public spaces such as offices, airports, and galleries, perforated luminous ceilings provide efficient illumination while adding a sleek, contemporary design element. Their durability and ease of maintenance make them a practical choice for high-traffic areas, ensuring along-lasting and visually striking lighting solution.