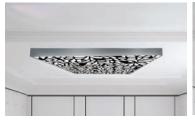

#### Perforated Luminous Ceilings: A Blend of Form and Function

Perforated metal luminous ceiling panels offer a modern and visually appealing lighting solution that seamlessly combines functionality and aesthetics. The intricate pattern of perforations allows light to diffuse evenly, reducing glare and enhancing the ambiance of any space.

Beyond their aesthetic appeal, these panels contribute to acoustic control, helping to absorb sound and improve overall room acoustics. Ideal for commercial and public spaces such as offices, airports, and galleries, perforated luminous ceilings provide efficient illumination while adding a sleek, contemporary design element. Their durability and ease of maintenance make them a practical choice for high-traffic areas, ensuring along-lasting and visually striking lighting solution.