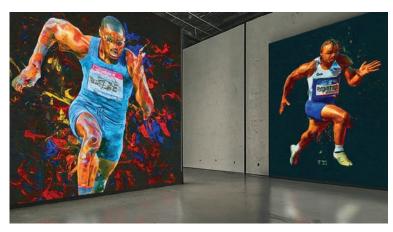

### LumosGrafico

#### **Transform Your Ceiling with Large-Format Printed Luminous Panels**

Combine high-resolution graphics with our Lumosanti™ advanced lighting technology to create visually stunning and functional ceiling solutions. Large-format printed luminous panels offer endless customization possibilities, from serene nature scenes to intricate geometric patterns. These panels not only enhance the aesthetic appeal of any space but also provide ambient lighting, making them ideal for commercial spaces, healthcare facilities, and high-end residential projects.

The integrated LED lighting system ensures even illumination, reducing glare and shadows, while the printed designs add a touch of elegance and personalization.

Durable and easy to maintain, these panels offer a sophisticated way to transform ceilings into captivating works of art.