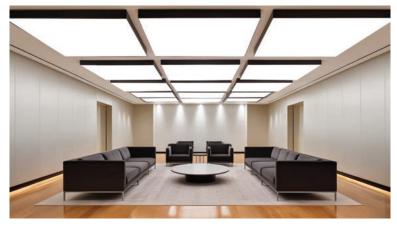

### LumosCielo™

#### **Geometric Elegance: Customizable Luminous Ceilings**

Elevate your interior design with the versatility of square, rectangular, and bespoke luminous ceilings. These geometric panels offer a modern and adaptable solution for enhancing indoor lighting. With their uniform illumination, they create a welcoming and functional atmosphere in various settings, from corporate offices to educational institutions and retail environments.

The simple shapes of these luminous ceilings seamlessly integrate into existing ceiling grids, ensuring a sleek and cohesive look. Their modular nature allows for endless customization, enabling designers to create unique patterns, adjust sizes, and control light intensity. This flexibility not only enhances visual appeal but also ensures energy efficiency, making luminous ceilings a sustainable choice for any space.