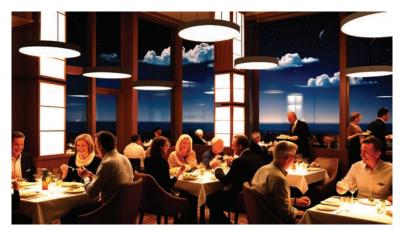

#### **Transform Your Ceiling with Large-Format Printed Luminous Panels**

Combine high-resolution graphics with our Lumosanti™ advanced lighting technology to create visually stunning and functional ceiling solutions. Large-format printed luminous panels offer endless customization possibilities, from serene nature scenes to intricate geometric patterns. These panels not only enhance the aesthetic appeal of any space but also provide ambient lighting, making them ideal for commercial spaces, healthcare facilities, and high-end residential projects.

The integrated LED lighting system ensures even illumination, reducing glare and shadows, while the printed designs add a touch of elegance and personalization.

Durable and easy to maintain, these panels offer a sophisticated way to transform ceilings into captivating works of art.