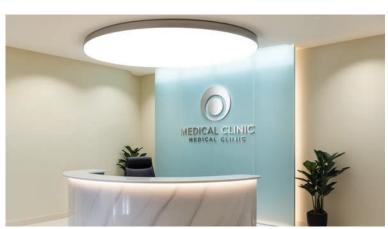

#### **Geometric Elegance: Customizable Luminous Ceilings**

Elevate your interior design with the versatility of square, rectangular, and bespoke luminous ceilings. These geometric panels offer a modern and adaptable solution for enhancing indoor lighting. With their uniform illumination, they create a welcoming and functional atmosphere in various settings, from corporate offices to educational institutions and retail environments.

The simple shapes of these luminous ceilings seamlessly integrate into existing ceiling grids, ensuring a sleek and cohesive look. Their modular nature allows for endless customization, enabling designers to create unique patterns, adjust sizes, and control light intensity. This flexibility not only enhances visual appeal but also ensures energy efficiency, making luminous ceilings a sustainable choice for any space.