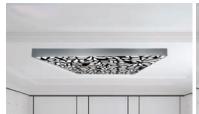

### LumosGrafico

#### **Transform Your Ceiling with Large-Format Printed Luminous Panels**

Combine high-resolution graphics with our Lumosanti™ advanced lighting technology to create visually stunning and functional ceiling solutions. Large-format printed luminous panels offer endless customization possibilities, from serene nature scenes to intricate geometric patterns. These panels not only enhance the aesthetic appeal of any space but also provide ambient lighting, making them ideal for commercial spaces, healthcare facilities, and high-end residential projects.

The integrated LED lighting system ensures even illumination, reducing glare and shadows, while the printed designs add a touch of elegance and personalization.

Durable and easy to maintain, these panels offer a sophisticated way to transform ceilings into captivating works of art.