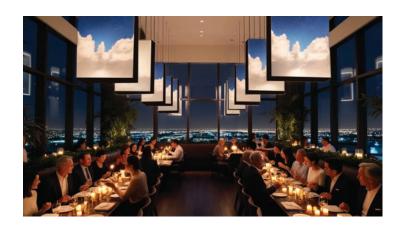

#### **Transform Your Ceiling with Large-Format Printed Luminous Panels**

Combine high-resolution graphics with our Lumosanti™ advanced lighting technology to create visually stunning and functional ceiling solutions. Large-format printed luminous panels offer endless customization possibilities, from serene nature scenes to intricate geometric patterns. These panels not only enhance the aesthetic appeal of any space but also provide ambient lighting, making them ideal for commercial spaces, healthcare facilities, and high-end residential projects.

The integrated LED lighting system ensures even illumination, reducing glare and shadows, while the printed designs add a touch of elegance and personalization.

Durable and easy to maintain, these panels offer a sophisticated way to transform ceilings into captivating works of art.