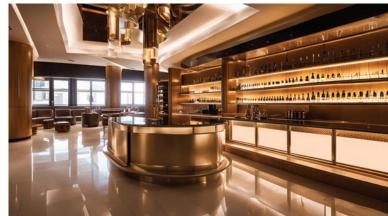

#### **Circular Luminous Ceilings: A Touch of Elegance**

Circular luminous ceiling panels add a unique and sophisticated touch to interior design. Their round shape introduces a sense of fluidity and softness, contrasting harmoniously with the angular lines often found in architecture.

These panels offer even light distribution, minimizing glare and creating a comfortable ambiance that is perfect for hospitality settings, lounges, and residential areas. Whether used individually for a subtle effect or in clusters for a more dramatic visual impact, circular luminous ceilings offer versatility and energy efficiency. With customizable lighting options, they provide the perfect blend of style and function.