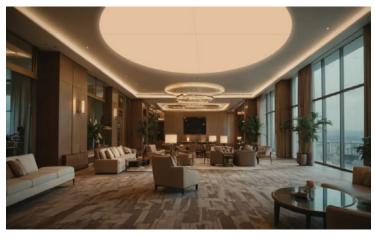

#### **Circular Luminous Ceilings: A Touch of Elegance**

Circular luminous ceiling panels add a unique and sophisticated touch to interior design. Their round shape introduces a sense of fluidity and softness, contrasting harmoniously with the angular lines often found in architecture.

These panels offer even light distribution, minimizing glare and creating a comfortable ambiance that is perfect for hospitality settings, lounges, and residential areas. Whether used individually for a subtle effect or in clusters for a more dramatic visual impact, circular luminous ceilings offer versatility and energy efficiency. With customizable lighting options, they provide the perfect blend of style and function.