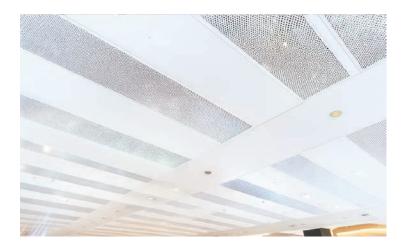

#### Perforated Luminous Ceilings: A Blend of Form and Function

Perforated metal luminous ceiling panels offer a modern and visually appealing lighting solution that seamlessly combines functionality and aesthetics. The intricate pattern of perforations allows light to diffuse evenly, reducing glare and enhancing the ambiance of any space.

Beyond their aesthetic appeal, these panels contribute to acoustic control, helping to absorb sound and improve overall room acoustics. Ideal for commercial and public spaces such as offices, airports, and galleries, perforated luminous ceilings provide efficient illumination while adding a sleek, contemporary design element. Their durability and ease of maintenance make them a practical choice for high-traffic areas, ensuring along-lasting and visually striking lighting solution.