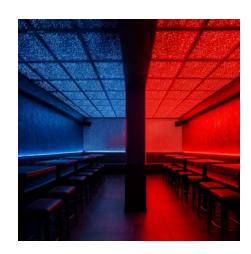

#### **Circular Luminous Ceilings: A Touch of Elegance**

Circular luminous ceiling panels add a unique and sophisticated touch to interior design. Their round shape introduces a sense of fluidity and softness, contrasting harmoniously with the angular lines often found in architecture.

These panels offer even light distribution, minimizing glare and creating a comfortable ambiance that is perfect for hospitality settings, lounges, and residential areas. Whether used individually for a subtle effect or in clusters for a more dramatic visual impact, circular luminous ceilings offer versatility and energy efficiency. With customizable lighting options, they provide the perfect blend of style and function.