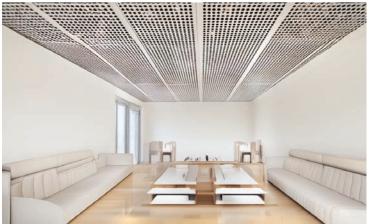

#### Perforated Luminous Ceilings: A Blend of Form and Function

Perforated metal luminous ceiling panels offer a modern and visually appealing lighting solution that seamlessly combines functionality and aesthetics. The intricate pattern of perforations allows light to diffuse evenly, reducing glare and enhancing the ambiance of any space.

Beyond their aesthetic appeal, these panels contribute to acoustic control, helping to absorb sound and improve overall room acoustics. Ideal for commercial and public spaces such as offices, airports, and galleries, perforated luminous ceilings provide efficient illumination while adding a sleek, contemporary design element. Their durability and ease of maintenance make them a practical choice for high-traffic areas, ensuring along-lasting and visually striking lighting solution.