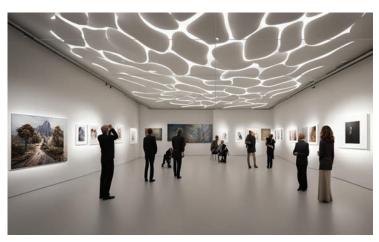

### LumosMetallo

#### Perforated Luminous Ceilings: A Blend of Form and Function

Perforated metal luminous ceiling panels offer a modern and visually appealing lighting solution that seamlessly combines functionality and aesthetics. The intricate pattern of perforations allows light to diffuse evenly, reducing glare and enhancing the ambiance of any space.

Beyond their aesthetic appeal, these panels contribute to acoustic control, helping to absorb sound and improve overall room acoustics. Ideal for commercial and public spaces such as offices, airports, and galleries, perforated luminous ceilings provide efficient illumination while adding a sleek, contemporary design element. Their durability and ease of maintenance make them a practical choice for high-traffic areas, ensuring along-lasting and visually striking lighting solution.