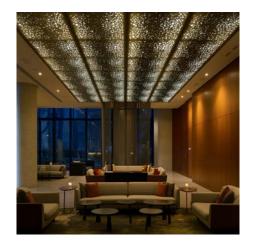

#### Perforated Luminous Ceilings: A Blend of Form and Function

Perforated metal luminous ceiling panels offer a modern and visually appealing lighting solution that seamlessly combines functionality and aesthetics. The intricate pattern of perforations allows light to diffuse evenly, reducing glare and enhancing the ambiance of any space.

Beyond their aesthetic appeal, these panels contribute to acoustic control, helping to absorb sound and improve overall room acoustics. Ideal for commercial and public spaces such as offices, airports, and galleries, perforated luminous ceilings provide efficient illumination while adding a sleek, contemporary design element. Their durability and ease of maintenance make them a practical choice for high-traffic areas, ensuring along-lasting and visually striking lighting solution.