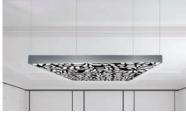

#### Perforated Luminous Ceilings: A Blend of Form and Function

Perforated metal luminous ceiling panels offer a modern and visually appealing lighting solution that seamlessly combines functionality and aesthetics. The intricate pattern of perforations allows light to diffuse evenly, reducing glare and enhancing the ambiance of any space.

Beyond their aesthetic appeal, these panels contribute to acoustic control, helping to absorb sound and improve overall room acoustics. Ideal for commercial and public spaces such as offices, airports, and galleries, perforated luminous ceilings provide efficient illumination while adding a sleek, contemporary design element. Their durability and ease of maintenance make them a practical choice for high-traffic areas, ensuring along-lasting and visually striking lighting solution.