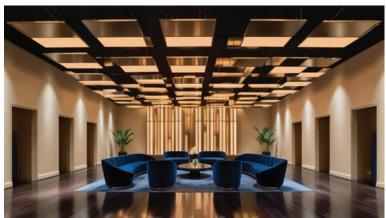

### LumosCielo™

#### **Geometric Elegance: Customizable Luminous Ceilings**

Elevate your interior design with the versatility of square, rectangular, and bespoke luminous ceilings. These geometric panels offer a modern and adaptable solution for enhancing indoor lighting. With their uniform illumination, they create a welcoming and functional atmosphere in various settings, from corporate offices to educational institutions and retail environments.

The simple shapes of these luminous ceilings seamlessly integrate into existing ceiling grids, ensuring a sleek and cohesive look. Their modular nature allows for endless customization, enabling designers to create unique patterns, adjust sizes, and control light intensity. This flexibility not only enhances visual appeal but also ensures energy efficiency, making luminous ceilings a sustainable choice for any space.