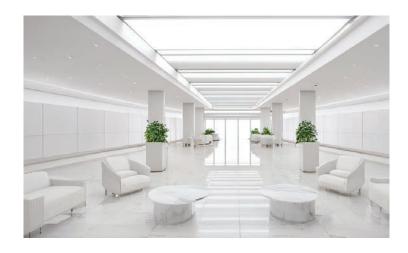

#### **Geometric Elegance: Customizable Luminous Ceilings**

Elevate your interior design with the versatility of square, rectangular, and bespoke luminous ceilings. These geometric panels offer a modern and adaptable solution for enhancing indoor lighting. With their uniform illumination, they create a welcoming and functional atmosphere in various settings, from corporate offices to educational institutions and retail environments.

The simple shapes of these luminous ceilings seamlessly integrate into existing ceiling grids, ensuring a sleek and cohesive look. Their modular nature allows for endless customization, enabling designers to create unique patterns, adjust sizes, and control light intensity. This flexibility not only enhances visual appeal but also ensures energy efficiency, making luminous ceilings a sustainable choice for any space.