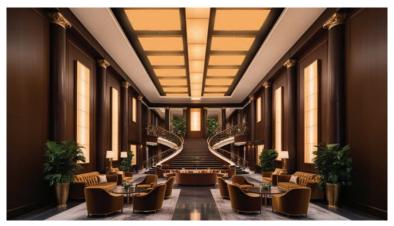

### LumosCielo™

#### **Geometric Elegance: Customizable Luminous Ceilings**

Elevate your interior design with the versatility of square, rectangular, and bespoke luminous ceilings. These geometric panels offer a modern and adaptable solution for enhancing indoor lighting. With their uniform illumination, they create a welcoming and functional atmosphere in various settings, from corporate offices to educational institutions and retail environments.

The simple shapes of these luminous ceilings seamlessly integrate into existing ceiling grids, ensuring a sleek and cohesive look. Their modular nature allows for endless customization, enabling designers to create unique patterns, adjust sizes, and control light intensity. This flexibility not only enhances visual appeal but also ensures energy efficiency, making luminous ceilings a sustainable choice for any space.