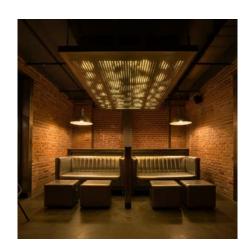

#### **Circular Luminous Ceilings: A Touch of Elegance**

Circular luminous ceiling panels add a unique and sophisticated touch to interior design. Their round shape introduces a sense of fluidity and softness, contrasting harmoniously with the angular lines often found in architecture.

These panels offer even light distribution, minimizing glare and creating a comfortable ambiance that is perfect for hospitality settings, lounges, and residential areas. Whether used individually for a subtle effect or in clusters for a more dramatic visual impact, circular luminous ceilings offer versatility and energy efficiency. With customizable lighting options, they provide the perfect blend of style and function.