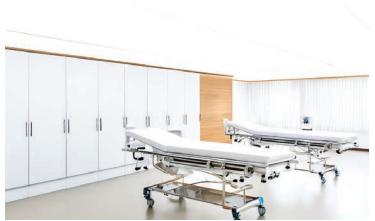

#### **Transform Your Ceiling with Large-Format Printed Luminous Panels**

Combine high-resolution graphics with our Lumosanti™ advanced lighting technology to create visually stunning and functional ceiling solutions. Large-format printed luminous panels offer endless customization possibilities, from serene nature scenes to intricate geometric patterns. These panels not only enhance the aesthetic appeal of any space but also provide ambient lighting, making them ideal for commercial spaces, healthcare facilities, and high-end residential projects.