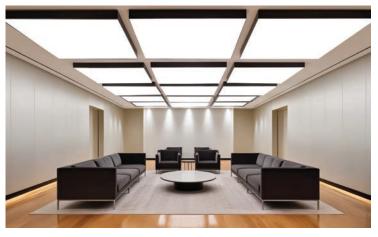

#### **Sleek and Modern: Linear Luminous Ceilings**

Linear luminous ceiling panels offer a contemporary and stylish lighting solution that enhances the architectural aesthetics of any space. Their elongated design provides even, glare-free illumination, making them ideal for offices, corridors, and modern residential interiors.

The streamlined shape of these panels allows for seamless integration into narrow or expansive areas, creating clean lines and a cohesive look. Linear panels can be arranged in various configurations, from parallel lines to intricate patterns, offering flexibility in design while maintaining energy efficiency and customizable light settings to suit different needs and moods.