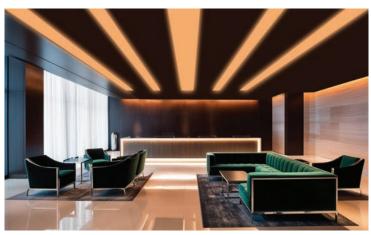

### LumosGrafico

#### **Transform Your Ceiling with Large-Format Printed Luminous Panels**

Combine high-resolution graphics with our Lumosanti™ advanced lighting technology to create visually stunning and functional ceiling solutions. Large-format printed luminous panels offer endless customization possibilities, from serene nature scenes to intricate geometric patterns. These panels not only enhance the aesthetic appeal of any space but also provide ambient lighting, making them ideal for commercial spaces, healthcare facilities, and high-end residential projects.

The integrated LED lighting system ensures even illumination, reducing glare and shadows, while the printed designs add a touch of elegance and personalization.

Durable and easy to maintain, these panels offer a sophisticated way to transform ceilings into captivating works of art.