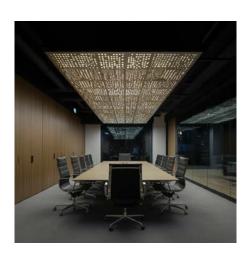

#### **Geometric Elegance: Customizable Luminous Ceilings**

Elevate your interior design with the versatility of square, rectangular, and bespoke luminous ceilings. These geometric panels offer a modern and adaptable solution for enhancing indoor lighting. With their uniform illumination, they create a welcoming and functional atmosphere in various settings, from corporate offices to educational institutions and retail environments.

The simple shapes of these luminous ceilings seamlessly integrate into existing ceiling grids, ensuring a sleek and cohesive look. Their modular nature allows for endless customization, enabling designers to create unique patterns, adjust sizes, and control light intensity. This flexibility not only enhances visual appeal but also ensures energy efficiency, making luminous ceilings a sustainable choice for any space.