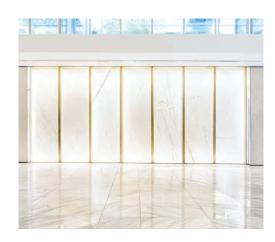

### LumosGrafico

#### **Transform Your Ceiling with Large-Format Printed Luminous Panels**

Combine high-resolution graphics with our Lumosanti™ advanced lighting technology to create visually stunning and functional ceiling solutions. Large-format printed luminous panels offer endless customization possibilities, from serene nature scenes to intricate geometric patterns. These panels not only enhance the aesthetic appeal of any space but also provide ambient lighting, making them ideal for commercial spaces, healthcare facilities, and high-end residential projects.

The integrated LED lighting system ensures even illumination, reducing glare and shadows, while the printed designs add a touch of elegance and personalization.

Durable and easy to maintain, these panels offer a sophisticated way to transform ceilings into captivating works of art.