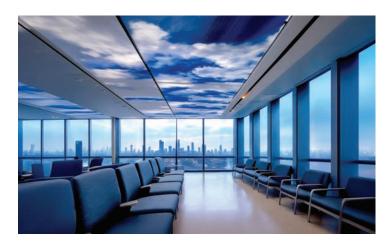

#### **Transform Your Ceiling with Large-Format Printed Luminous Panels**

Combine high-resolution graphics with our Lumosanti™ advanced lighting technology to create visually stunning and functional ceiling solutions. Large-format printed luminous panels offer endless customization possibilities, from serene nature scenes to intricate geometric patterns. These panels not only enhance the aesthetic appeal of any space but also provide ambient lighting, making them ideal for commercial spaces, healthcare facilities, and high-end residential projects.

The integrated LED lighting system ensures even illumination, reducing glare and shadows, while the printed designs add a touch of elegance and personalization.

Durable and easy to maintain, these panels offer a sophisticated way to transform ceilings into captivating works of art.