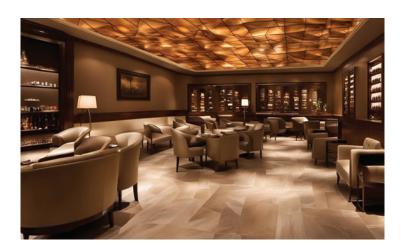

### LumosGrafico

#### **Transform Your Ceiling with Large-Format Printed Luminous Panels**

Combine high-resolution graphics with our Lumosanti™ advanced lighting technology to create visually stunning and functional ceiling solutions. Large-format printed luminous panels offer endless customization possibilities, from serene nature scenes to intricate geometric patterns. These panels not only enhance the aesthetic appeal of any space but also provide ambient lighting, making them ideal for commercial spaces, healthcare facilities, and high-end residential projects.

The integrated LED lighting system ensures even illumination, reducing glare and shadows, while the printed designs add a touch of elegance and personalization.

Durable and easy to maintain, these panels offer a sophisticated way to transform ceilings into captivating works of art.