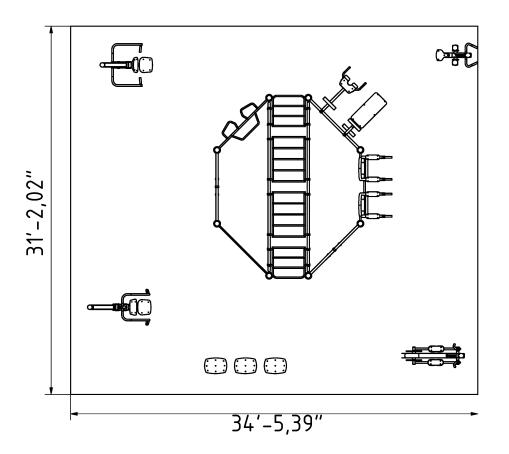

#### **Attributes**

Product code Certificate Age group Designed for Capacity Fall height

1-3-239 EN 16630, ASTM F3101 14 + years Hotels 22 people 5'2.99 ft

## **Technical specification**

Anchoring option
Net weight
Material
Anti-corrosion possibilty
Total Area
Color options
For more color options, discuss with your sales representative.

## Warranty

In-ground or surface Structure
2390 lbs Steel
S235 Paint
Galvanized or EPD Plastic
1076.4 ft<sup>2</sup> Rubber
Moving parts
Detailed information in the warranty document

25 years 15 years 2 years 5-10 years 1-3 years 2 years