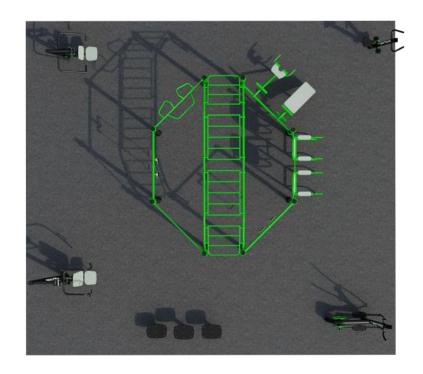

### FitStay 5

Unlock the full potential of your hotel with the FitStay 5 Outdoor Fitness Park. Designed to inspire and motivate, this exceptional outdoor fitness facility will leave a lasting impression on your guests. Featuring a wide array of top-of-the-line exercise equipment, FitStay 5 offers a one-of-a-kind fitness experience amidst the natural beauty of your hotel surroundings.

#### **Attributes**

Product code Certificate Age group Designed for Capacity Fall height

1-3-239 EN 16630, ASTM F3101 14 + years Hotels 22 people 5'2.99 ft