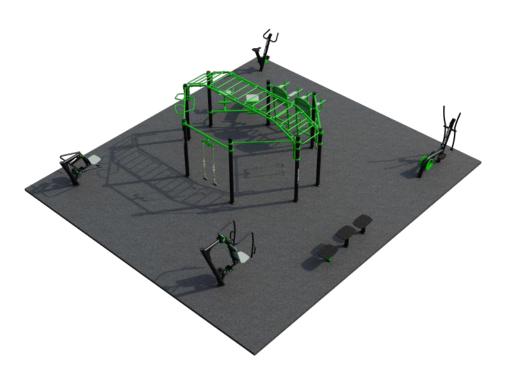

### FitStay 5

Unlock the full potential of your hotel with the FitStay 5 Outdoor Fitness Park. Designed to inspire and motivate, this exceptional outdoor fitness facility will leave a lasting impression on your guests. Featuring a wide array of top-of-the-line exercise equipment, FitStay 5 offers a one-of-a-kind fitness experience amidst the natural beauty of your hotel surroundings.

#### **Attributes**

Product code Certificate Age group Designed for Capacity Fall height

1-3-239 EN 16630, ASTM F3101 14 + years Hotels 22 people 5'2.99 ft