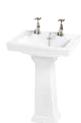

#### ASTORIA/ASTORIA DECO COLLECTION

Large basin and pedestal (Available in 1 or 3 tap holes) h850 w640 d485mm

Was \$2,476 Now \$1,795

Small basin and pedestal (Available in 1 or 3 tap holes) h785 w515 d410mm

Was \$2,284 Now \$1,495

Astoria large basin stand For use with Astoria large basin h880 w740 d490mm Available in Chrome

Astoria large basin (1 or 3 tap holes) Available in White

Was \$5,030 Now \$2,295

Astoria pan & close coupled cistern 'P' or 'S' trap h800 w415 d710mm