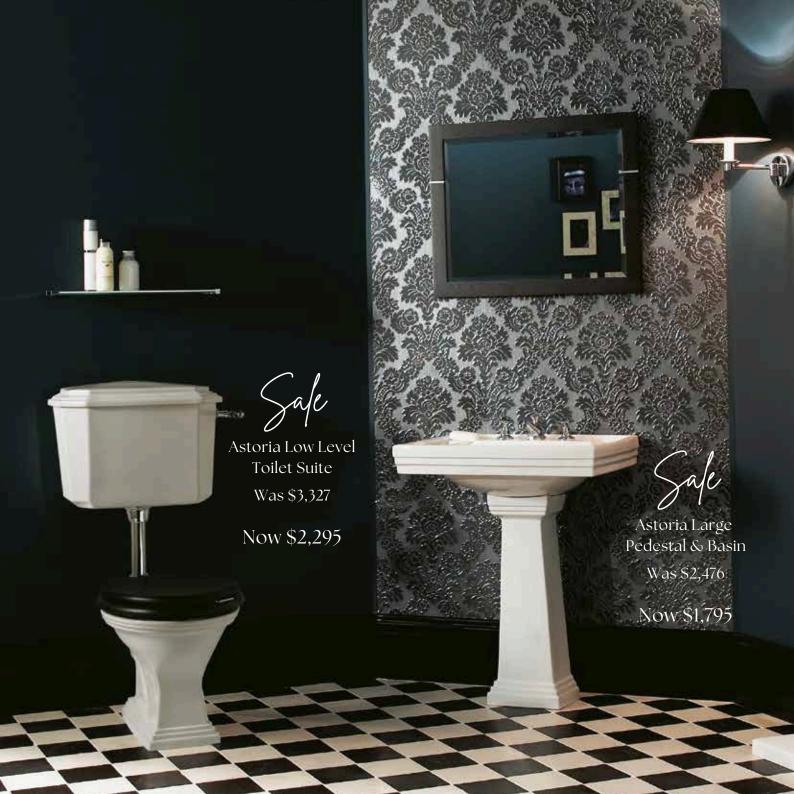

#### ASTORIA/ASTORIA DECO COLLECTION

Large basin and pedestal (Available in 1 or 3 tap holes) h850 w640 d485mm

Was \$2,476 Now \$1,795

Small basin and pedestal (Available in 1 or 3 tap holes) h785 w515 d410mm

Pan & cistern Available with Chrome fittings (available with push button or lever)

Was \$3,196 Now \$1,995

Astoria pan & low level cistern 'P' or 'S' trap h1163 w412 d672mm

Pan & cistern Supplied with a coupling plate and flush pipe in Chrome

Was \$3,327 Now \$2.295