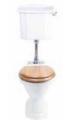

Pan & cistern Available with Chrome fittings (available with push button or lever)

Was \$3,196 Now \$1,995

Astoria pan & low level cistern 'P' or 'S' trap h1163 w412 d672mm

Pan & cistern Supplied with a coupling plate and flush pipe in Chrome

Was \$3,327 Now \$2.295