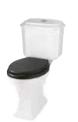

Was \$5,309 Now \$2,595

Heyford close coupled pan & cistern 'P' trap or 'S' Trap h835 w405 d690mm

Pan & cistern Available with Chrome fittings (available with push button only)

Was \$3,295 Now \$1,995

Heyford pan & low level cistern
'P' or 'S' trap h1035 w510 d765mm

Pan & cistern Supplied with coupling plate and flush pipe in Chrome

Was \$3,695 Now \$2,395

Pan & cistern Available with Chrome fittings (available with push button or lever)

Was \$3,196 Now \$1,995

Astoria pan & low level cistern 'P' or 'S' trap h1163 w412 d672mm

Pan & cistern Supplied with a coupling plate and flush pipe in Chrome

Was \$3,327 Now \$2.295