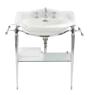

Was \$2,284 Now \$1,495

Astoria large basin stand For use with Astoria large basin h880 w740 d490mm Available in Chrome

Astoria large basin (1 or 3 tap holes) Available in White

Was \$5,030 Now \$2,295

Astoria pan & close coupled cistern 'P' or 'S' trap h800 w415 d710mm

#### ASTORIA/ASTORIA DECO COLLECTION

Large basin and pedestal (Available in 1 or 3 tap holes) h850 w640 d485mm

Was \$2,476 Now \$1,795

Small basin and pedestal (Available in 1 or 3 tap holes) h785 w515 d410mm