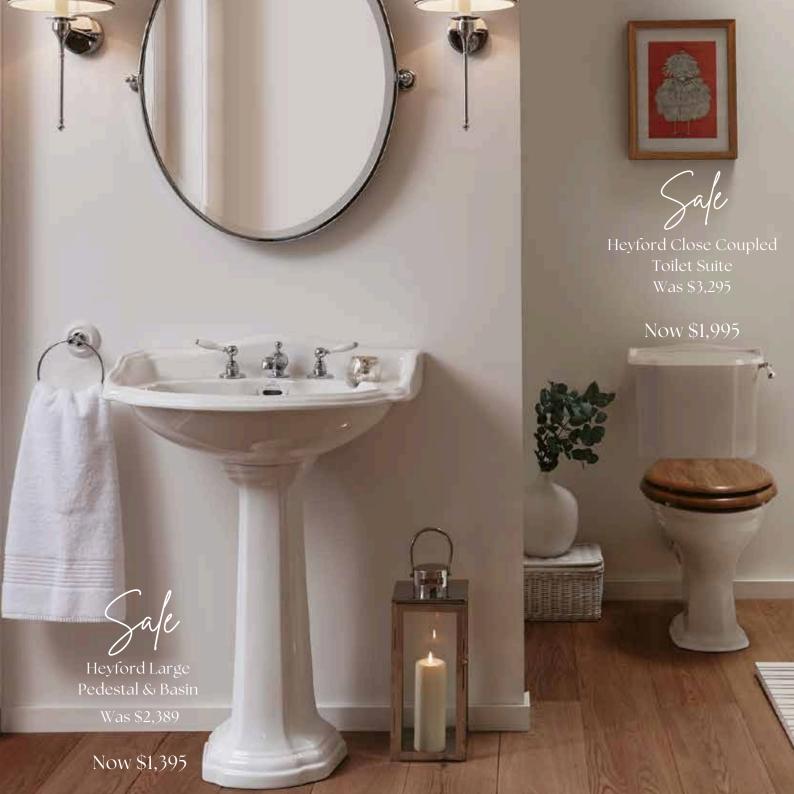

#### HEYFORD/DRIFT COLLECTION

Large basin and pedestal (1 or 3 tap holes) h900 w655 d500mm

Was \$2,389 Now \$1,395

Small basin and pedestal (1 or 3 tap holes) h860 w535 d375mm

Was \$2,295 Now \$1,350

Heyford cloak basin stand For use with Drift small basin h870 w540 d390mm Available in Chrome

Was \$5,309 Now \$2,595

Heyford close coupled pan & cistern 'P' trap or 'S' Trap h835 w405 d690mm

Pan & cistern Available with Chrome fittings (available with push button only)

Was \$3,295 Now \$1,995

Heyford pan & low level cistern
'P' or 'S' trap h1035 w510 d765mm