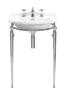

Drift small basin (1 or 3 tap holes) Available in White

Was \$5,075 Now \$2,295

Heyford basin stand For use with Heyford large basin h875 w845 d500mm Available in Chrome

Heyford large basin (1 or 3 tap holes) Available in White

#### HEYFORD/DRIFT COLLECTION

Large basin and pedestal (1 or 3 tap holes) h900 w655 d500mm

Was \$2,389 Now \$1,395

Small basin and pedestal (1 or 3 tap holes) h860 w535 d375mm

Was \$2,295 Now \$1,350

Heyford cloak basin stand For use with Drift small basin h870 w540 d390mm Available in Chrome