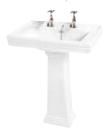

#### HEYFORD/DRIFT COLLECTION

Large basin and pedestal (1 or 3 tap holes) h900 w655 d500mm

Was \$2,389 Now \$1,395

Small basin and pedestal (1 or 3 tap holes) h860 w535 d375mm

Was \$2,295 Now \$1,350

Heyford cloak basin stand For use with Drift small basin h870 w540 d390mm Available in Chrome

#### ASTORIA/ASTORIA DECO COLLECTION

Large basin and pedestal (Available in 1 or 3 tap holes) h850 w640 d485mm

Was \$2,476 Now \$1,795

Small basin and pedestal (Available in 1 or 3 tap holes) h785 w515 d410mm