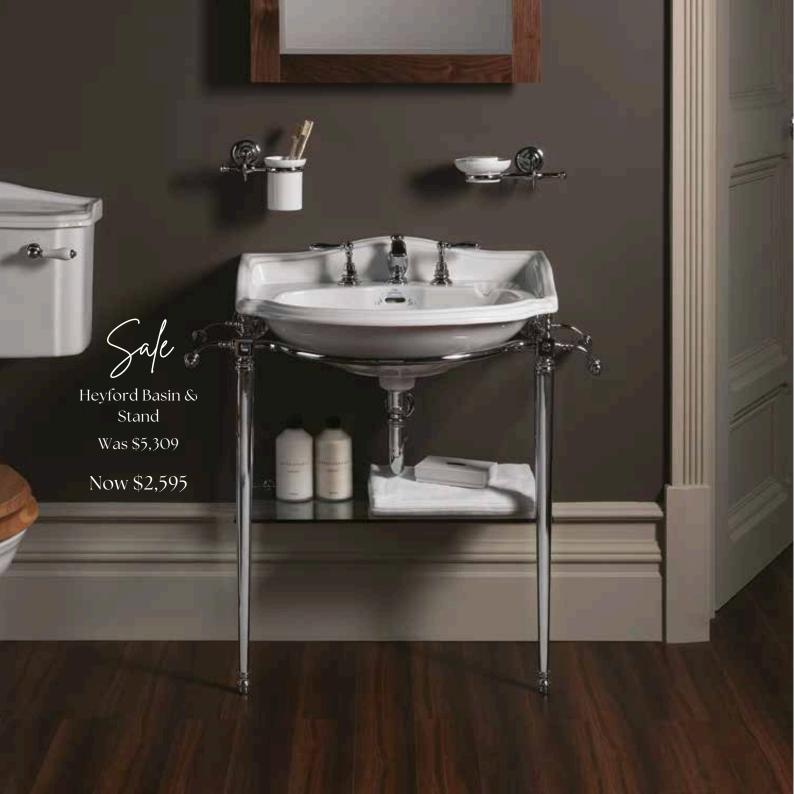

Drift small basin (1 or 3 tap holes) Available in White

Was \$5,075 Now \$2,295

Heyford basin stand For use with Heyford large basin h875 w845 d500mm Available in Chrome

Heyford large basin (1 or 3 tap holes) Available in White

Was \$5,309 Now \$2,595

Heyford close coupled pan & cistern 'P' trap or 'S' Trap h835 w405 d690mm

Pan & cistern Available with Chrome fittings (available with push button only)

Was \$3,295 Now \$1,995

Heyford pan & low level cistern
'P' or 'S' trap h1035 w510 d765mm