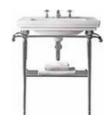

Drift small basin (1 or 3 tap holes) Available in White

Was \$5,075 Now \$2,295

Heyford basin stand For use with Heyford large basin h875 w845 d500mm Available in Chrome

Heyford large basin (1 or 3 tap holes) Available in White

Was \$2,284 Now \$1,495

Astoria large basin stand For use with Astoria large basin h880 w740 d490mm Available in Chrome

Astoria large basin (1 or 3 tap holes) Available in White

Was \$5,030 Now \$2,295

Astoria pan & close coupled cistern 'P' or 'S' trap h800 w415 d710mm