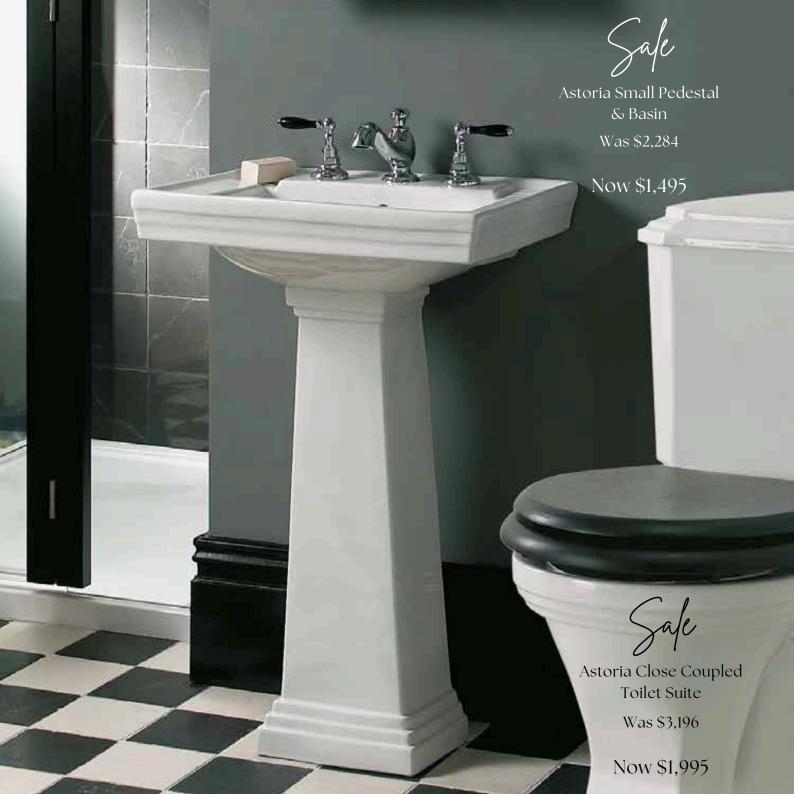

Was \$2,284 Now \$1,495

Astoria large basin stand For use with Astoria large basin h880 w740 d490mm Available in Chrome

Astoria large basin (1 or 3 tap holes) Available in White

Was \$5,030 Now \$2,295

Astoria pan & close coupled cistern 'P' or 'S' trap h800 w415 d710mm

Pan & cistern Available with Chrome fittings (available with push button or lever)

Was \$3,196 Now \$1,995

Astoria pan & low level cistern 'P' or 'S' trap h1163 w412 d672mm

Pan & cistern Supplied with a coupling plate and flush pipe in Chrome