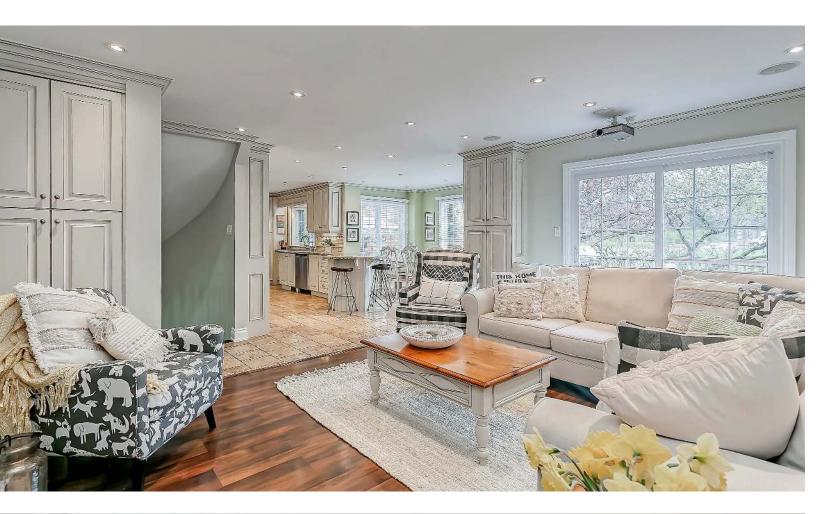

## WELCOME HOME...

Beautiful, bright with spacious layout.

4300 sq ft. Backing on to extensive parklands and the Moccasin Trail by the river - a pleasant walk to Bronte Harbour, shops and bistros. Exceptional family home with in-law suite/studio.