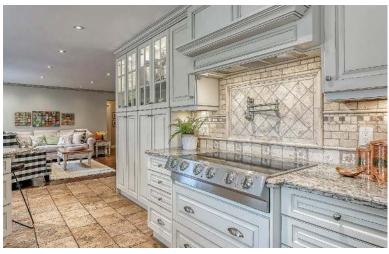

## WELCOME HOME...

Beautiful, bright with spacious layout.

4300 sq ft. Backing on to extensive parklands and the Moccasin Trail by the river - a pleasant walk to Bronte Harbour, shops and bistros. Exceptional family home with in-law suite/studio.