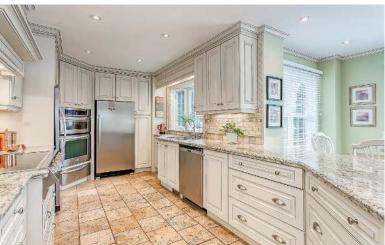

## WELCOME HOME...

Beautiful, bright with spacious layout.

4300 sq ft. Backing on to extensive parklands and the Moccasin Trail by the river - a pleasant walk to Bronte Harbour, shops and bistros. Exceptional family home with in-law suite/studio.