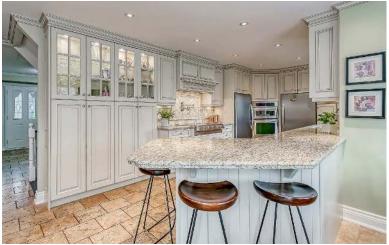

## WELCOME HOME...

Beautiful, bright with spacious layout.

4300 sq ft. Backing on to extensive parklands and the Moccasin Trail by the river - a pleasant walk to Bronte Harbour, shops and bistros. Exceptional family home with in-law suite/studio.