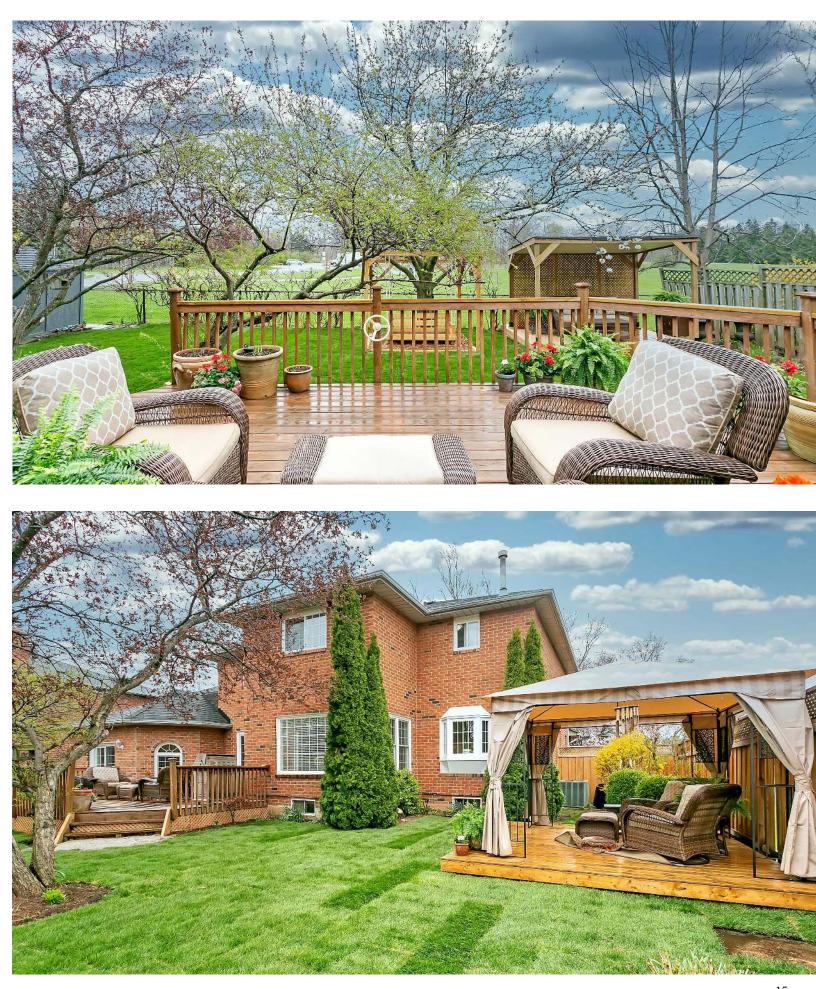

## WELCOME HOME...

Beautiful, bright with spacious layout.

4300 sq ft. Backing on to extensive parklands and the Moccasin Trail by the river - a pleasant walk to Bronte Harbour, shops and bistros. Exceptional family home with in-law suite/studio.