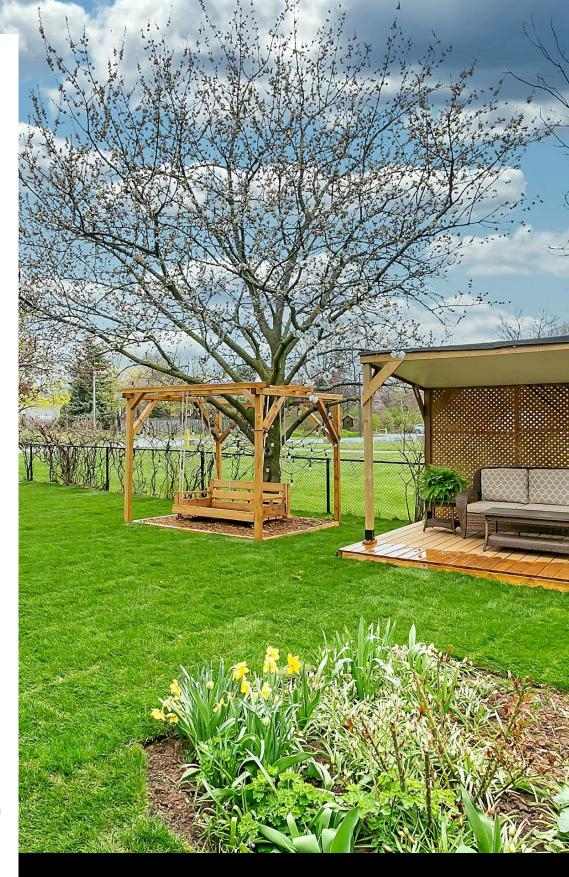

## WELCOME HOME...

Beautiful, bright with spacious layout.

4300 sq ft. Backing on to extensive parklands and the Moccasin Trail by the river - a pleasant walk to Bronte Harbour, shops and bistros. Exceptional family home with in-law suite/studio.