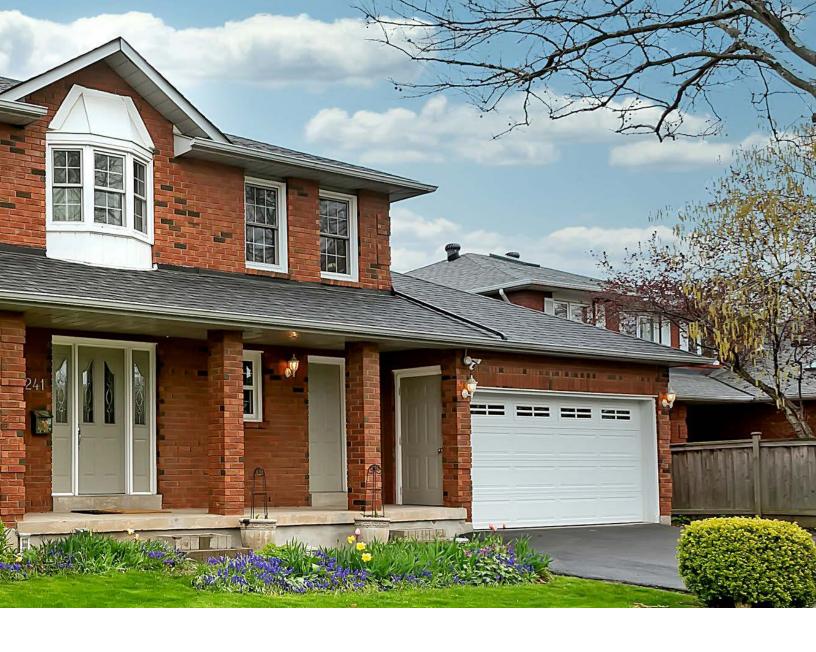

## 241 MISSISSAGA STREET OAKVILLE

## WELCOME HOME...

Beautiful, bright with spacious layout.

4300 sq ft. Backing on to extensive parklands and the Moccasin Trail by the river - a pleasant walk to Bronte Harbour, shops and bistros. Exceptional family home with in-law suite/studio.