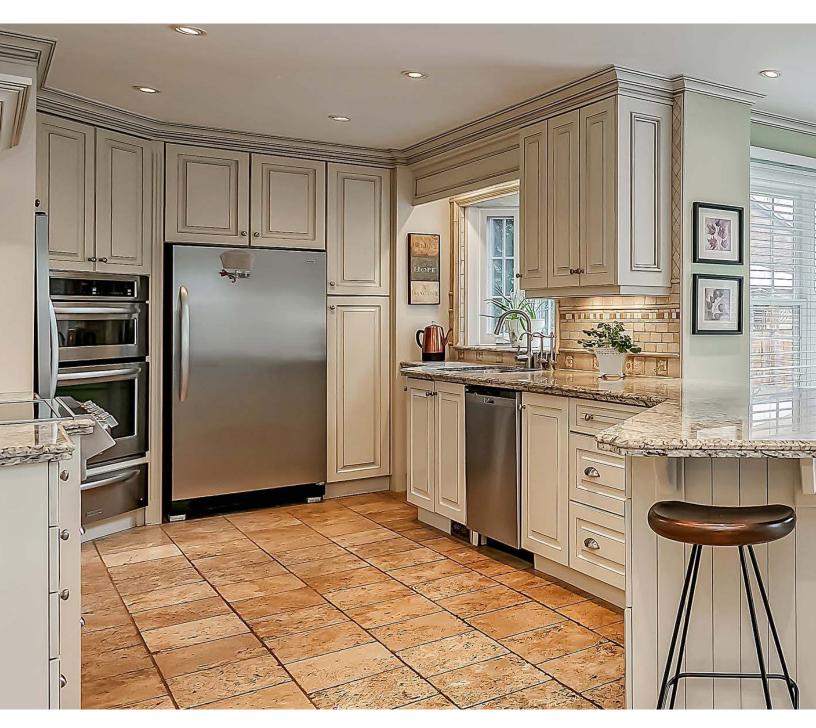

## WELCOME HOME...

Beautiful, bright with spacious layout.

4300 sq ft. Backing on to extensive parklands and the Moccasin Trail by the river - a pleasant walk to Bronte Harbour, shops and bistros. Exceptional family home with in-law suite/studio.