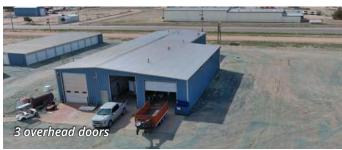

### **QUICK FACTS:**

- Address: 13004 Co Rd 31.5, Sterling, CO 80751
- 2.5± total acres | 108,900± sq ft
- Logan County, CO
- 5,500± sq ft heated shop
  - Built in 1993
  - · Steel frame
  - 3 offices / multiple bathrooms
  - Overhead doors
  - 800± sq ft of offices/bathrooms
  - · Additional storage in loft above offices
- Highway 14 frontage w/ large sign
- · Located 2± miles west of Sterling city limits
- Sage Pointe HOA / Water & Sanitation
- R/E Taxes: \$2,668± (2024)