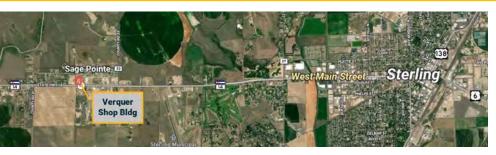

### **QUICK FACTS:**

- Address: 13004 Co Rd 31.5, Sterling, CO 80751
- 2.5± total acres | 108,900± sq ft
- Logan County, CO
- 5,500± sq ft heated shop
  - Built in 1993
  - · Steel frame
  - 3 offices / multiple bathrooms
  - Overhead doors
  - 800± sq ft of offices/bathrooms
  - · Additional storage in loft above offices
- Highway 14 frontage w/ large sign
- · Located 2± miles west of Sterling city limits
- Sage Pointe HOA / Water & Sanitation
- R/E Taxes: \$2,668± (2024)

## **Verquer Shop Building**

2.5± Total Acres Asking \$399,000

LOGAN COUNTY, CO

Commercial truck shop with excellent exposure along Highway 14, just west of Sterling, CO.