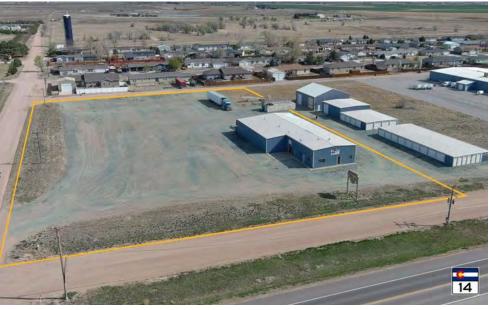

#### **OVERVIEW:**

Countless opportunities with this 5,500 square foot heated steel-frame shop with office space! Expansive lot with great access and room to expand.

### **QUICK FACTS:**

- Address: 13004 Co Rd 31.5, Sterling, CO 80751
- 2.5± total acres | 108,900± sq ft
- Logan County, CO
- 5,500± sq ft heated shop
  - Built in 1993
  - · Steel frame
  - 3 offices / multiple bathrooms
  - Overhead doors
  - 800± sq ft of offices/bathrooms
  - · Additional storage in loft above offices
- Highway 14 frontage w/ large sign
- · Located 2± miles west of Sterling city limits
- Sage Pointe HOA / Water & Sanitation
- R/E Taxes: \$2,668± (2024)

## **Verquer Shop Building**

2.5± Total Acres Asking \$399,000

LOGAN COUNTY, CO

Commercial truck shop with excellent exposure along Highway 14, just west of Sterling, CO.