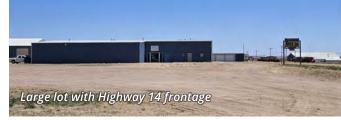

### **QUICK FACTS:**

- Address: 13004 Co Rd 31.5, Sterling, CO 80751
- 2.5± total acres | 108,900± sq ft
- Logan County, CO
- 5,500± sq ft heated shop
  - Built in 1993
  - · Steel frame
  - 3 offices / multiple bathrooms
  - Overhead doors
  - 800± sq ft of offices/bathrooms
  - · Additional storage in loft above offices
- Highway 14 frontage w/ large sign
- · Located 2± miles west of Sterling city limits
- Sage Pointe HOA / Water & Sanitation
- R/E Taxes: \$2,668± (2024)

## **Verquer Shop Building**

2.5± Total Acres Asking \$399,000

LOGAN COUNTY, CO

Commercial truck shop with excellent exposure along Highway 14, just west of Sterling, CO.