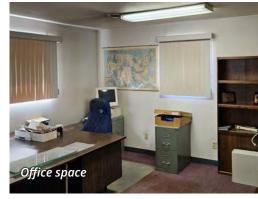

### **QUICK FACTS:**

- Address: 13004 Co Rd 31.5, Sterling, CO 80751
- 2.5± total acres | 108,900± sq ft
- Logan County, CO
- 5,500± sq ft heated shop
  - Built in 1993
  - · Steel frame
  - 3 offices / multiple bathrooms
  - Overhead doors
  - 800± sq ft of offices/bathrooms
  - · Additional storage in loft above offices
- Highway 14 frontage w/ large sign
- · Located 2± miles west of Sterling city limits
- Sage Pointe HOA / Water & Sanitation
- R/E Taxes: \$2,668± (2024)

Asking Price \$399,000

Kitchenette