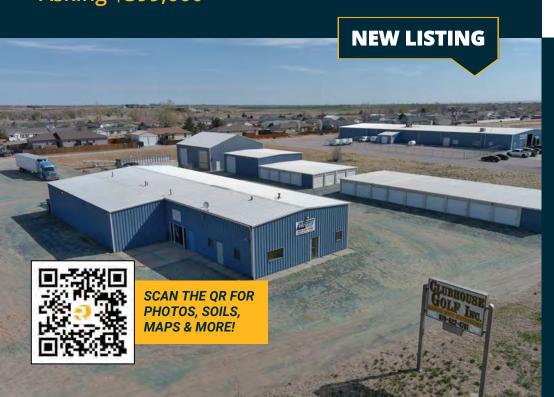

# **VERQUER SHOP BUILDING**

2.5± ACRES | LOGAN COUNTY, CO

**NEW LISTING** 

## **Verquer Shop Building**

2.5± Total Acres Asking \$399,000

LOGAN COUNTY, CO

Commercial truck shop with excellent exposure along Highway 14, just west of Sterling, CO.