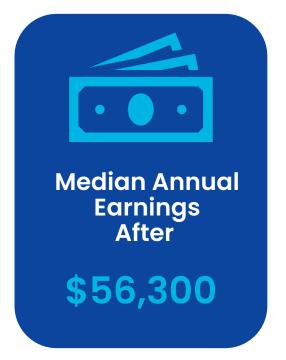

# Staff Assisted Employment Services

# Adult Statewide -TIP Grants, STOP-OUTS, COVID-19

#### **TANF- CHOICES**

Served

254

Median Annual Earnings Before

\$4,660

Median Annual Earnings After

\$16,028

**Aggregated Value to the Economy** 

\$1,341,382