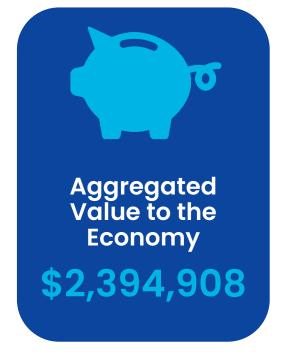

# Staff Assisted Employment Services

# Adult Statewide -TIP Grants, STOP-OUTS, COVID-19

#### **TANF- CHOICES**

Served

254

Median Annual Earnings Before

\$4,660

Median Annual Earnings After

\$16,028

**Aggregated Value to the Economy** 

\$1,341,382