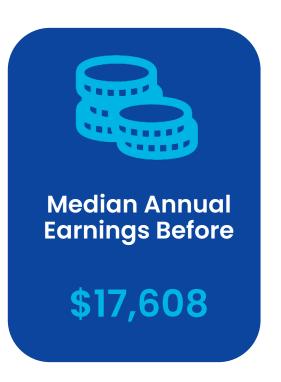

# Staff Assisted Employment Services

# Adult Statewide -TIP Grants, STOP-OUTS, COVID-19

#### **TANF- CHOICES**

Served

254

Median Annual Earnings Before

\$4,660

Median Annual Earnings After

\$16,028

**Aggregated Value to the Economy** 

\$1,341,382