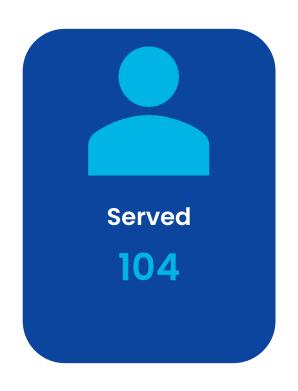

# Staff Assisted Employment Services

# Adult Statewide -TIP Grants, STOP-OUTS, COVID-19

#### **TANF- CHOICES**

Served

254

Median Annual Earnings Before

\$4,660

Median Annual Earnings After

\$16,028

**Aggregated Value to the Economy** 

\$1,341,382