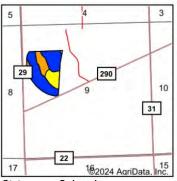

s 25% of earned credits. The 35± acres plus the rights to this agreement will be conveyed to the Buyer(s).

#### **Land Tenure:**

See Soils Maps of pivot irrigated farmland on Pages 8-9.

#### Taxes:

2023 real estate taxes payable in 2024 are:

Feedyard and irrigation: \$71,747.10

North Sterling Augmentation site: \$12.98

Employee housing - 11111 County Road 31, Sterling, CO 80751: \$237.06

See Assessor's Records Pages 82-90.

#### **FSA Information:**

FSA base: 238.5 ac corn w/ 136 bu PLC yield

#### **Employee Housing:**

3 bedroom, 2 bath manufactured home w/4-car garage. See Pages 24-25 for Domestic well Permit #255340. See Pages 328-337 for copy of Seller's Property Disclosure. Copy of survey shown on Page 81.

#### **Starting Bid:**

\$5,750,000









### **Soils Map**







State: Colorado County: Logan 9-7N-53W Location: Township: Sterling Acres: 48.36 3/26/2024 Date:





Soils data provided by USDA and NRCS.

| Code | Soil Description                                            | Acres | Percent of field | Irr class Legend | Irr Class | Wheat Irrigated Bu |
|------|-------------------------------------------------------------|-------|------------------|------------------|-----------|--------------------|
| 126  | Weld loam, 1 to 3 percent slopes                            | 31.67 | 65.5%            |                  | lle       |                    |
| 10   | Ascalon sandy loam, 0 to 3 percent slopes                   | 8.78  | 18.2%            |                  | Ille      | 60                 |
| 11   | Ascalon sandy loam, sandy substratum, 3 to 5 per