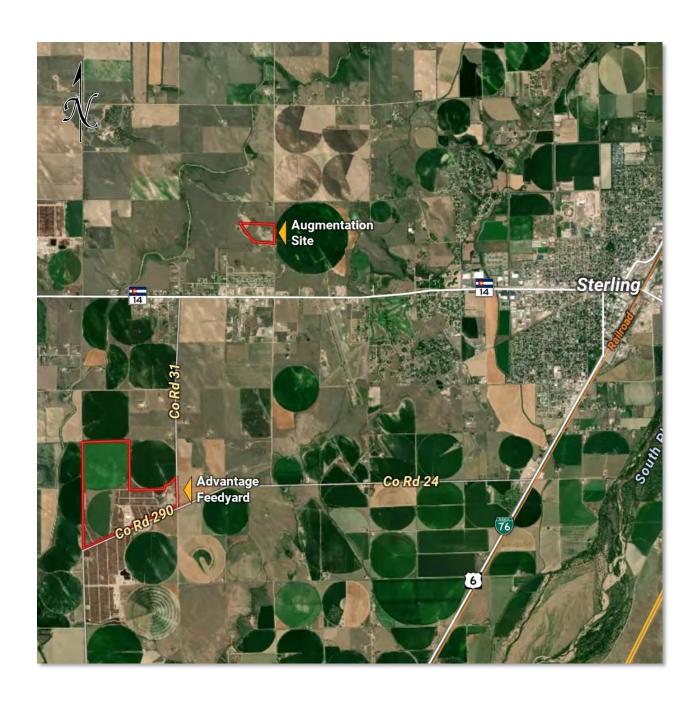

### **Location Map**

4

©

#### **Acreage:**

260.0± Ac Feedyard 152.0± Ac Pivot Irrigated 35.0± Ac Augmentation Site

447.0± TOTAL