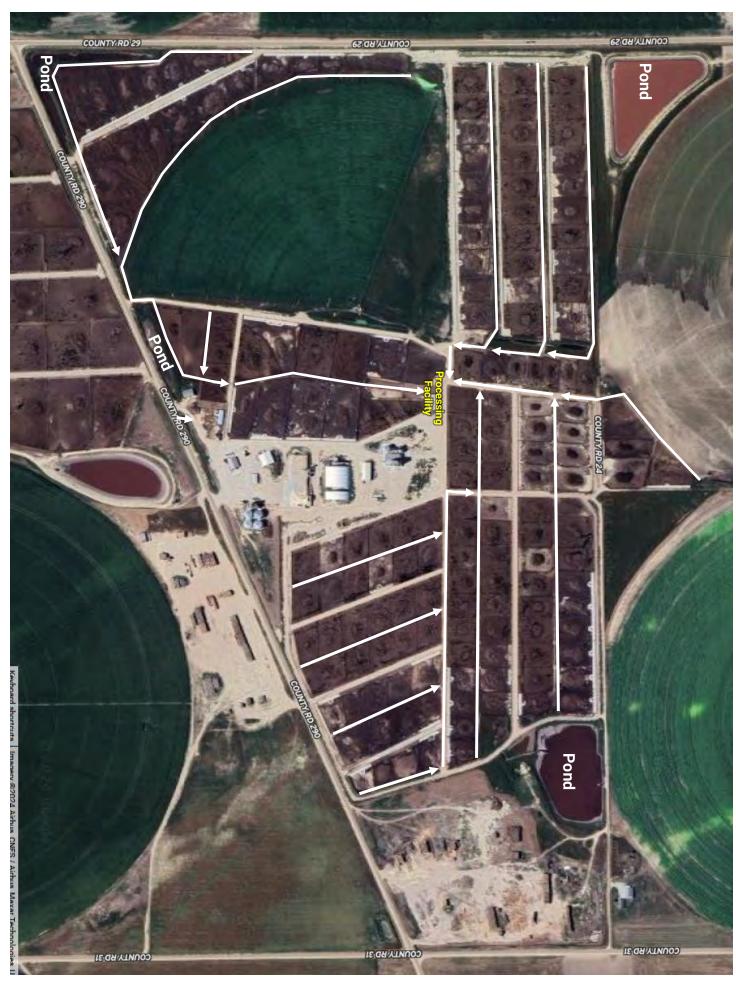

#### **Processing/Shipping Facility**

Centrally located with all feedyard alleys leading to it. Processing building is  $60' \times 90'$  with  $40' \times 60'$  enclosed; includes  $14' \times 28'$  ground scale w/Bud box, R & R Tough Extended Version hydraulic chute, Blatner double alley transition to single alley thru chute, drain in barn, heated with overhead door, 6 hospital pens. Can stage up to 1,500 head to process and/or ship. See Page 62 to show flow from pens to processing/shipping facility.