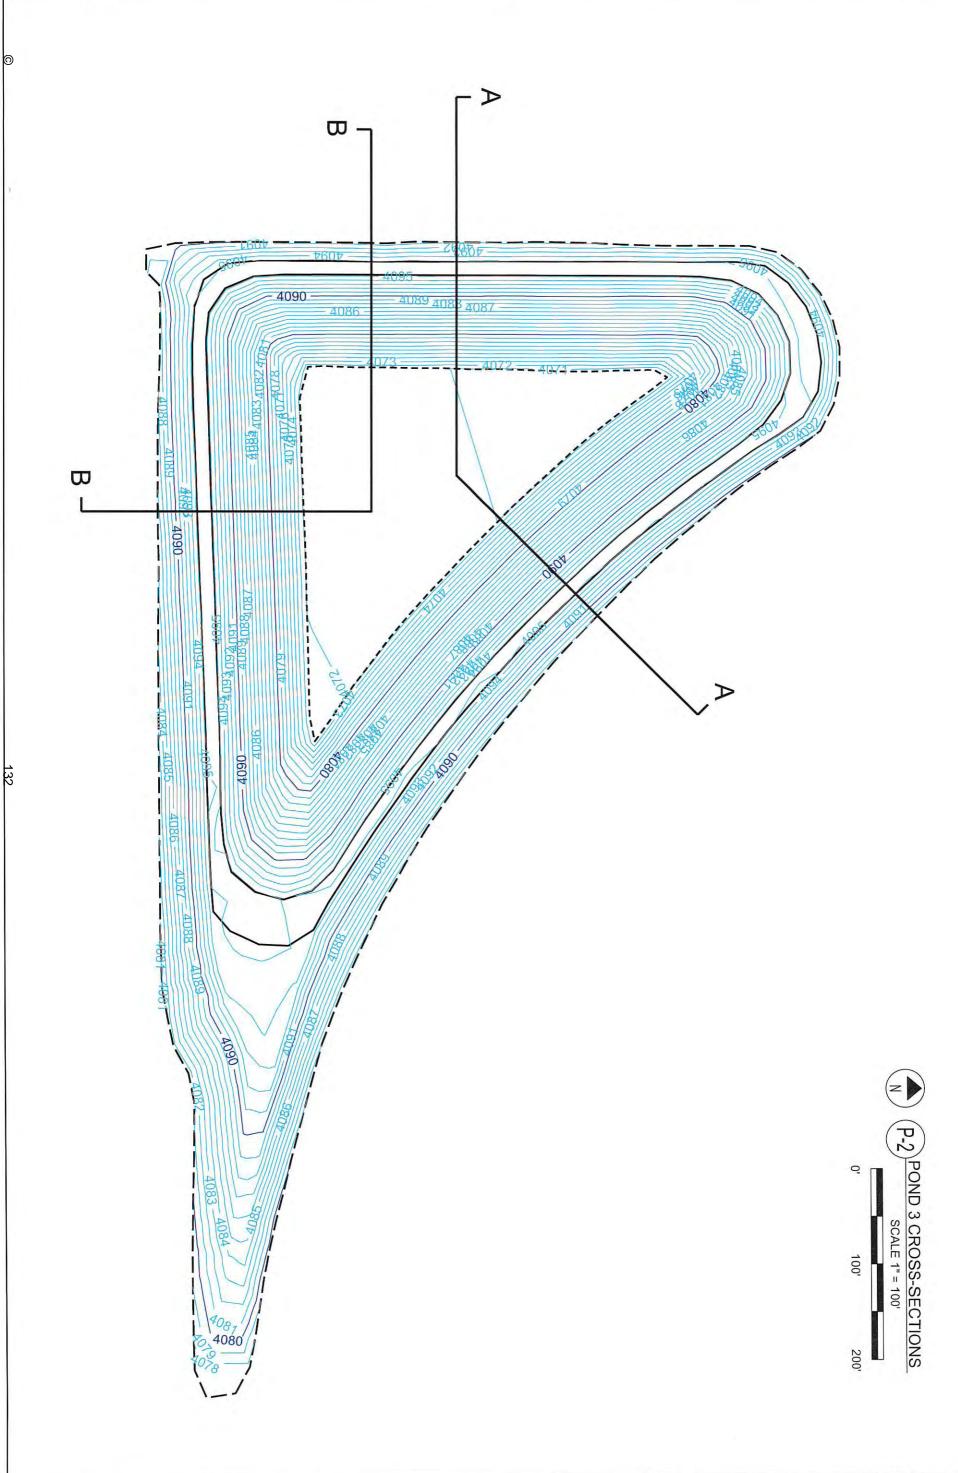

#### **Waste Control**

CAFO Permit recently updated and certified for 25,000 head capacity. Feedyard effluent drains into 2 smaller retention ponds and one main holding pond. See Pages 60-61 drainage flow to ponds and continuous-flow water overflow drainage. A retention pond approximately 3+ times the size of the main holding pond was recently built in the SW corner of the north pivot to dewater the main holding pond. The main holding pond can dewater via pipeline to both pivots and/or the new retention pond. The new retention pond dewaters via evaporation and/or via the north pivot. See Page 63 for map showing the pipeline from main holding pond to new retention pond and/or to pivots.

Livestock control waste management plan and permitting has been completed by Settje Agri Services and Engineering, Inc. See Pages 91-148 for copy of report.