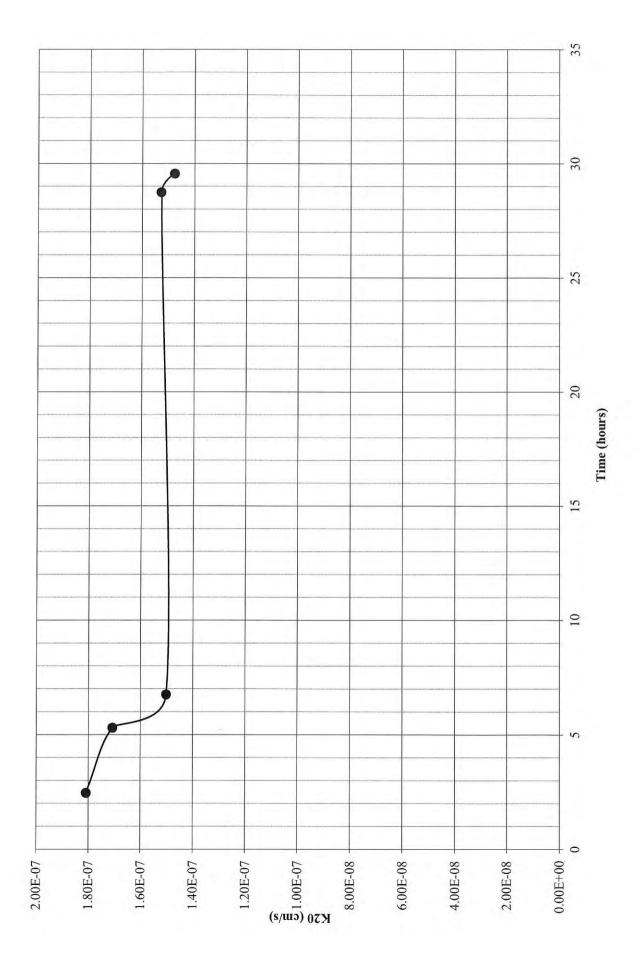

Table 1

|             |                       |                                           |                        |                 |            | Well Location |     |     |     | Aquifer Parameters 3        |        |        |         |           |
|-------------|-----------------------|-------------------------------------------|------------------------|-----------------|------------|---------------|-----|-----|-----|-----------------------------|--------|--------|---------|-----------|
| Well<br>No. | 2nd<br>LWU ID<br>No.1 | Name                                      | Permit<br>No.          | WDID            | Case<br>No | Qtr/Qtr       | Sec | Twn | Rge | Abv/Bel<br>SIC <sup>2</sup> | W      | X      | Harm T  | Lag<br>to |
| 350<br>-    | -<br>490              | Allen Mitchek<br>Est. of Allen<br>Mitchek | 0124-<br>RR<br>Pending | 64<br>6290<br>- | W2289      | SENW          | 9   | 7N  | 53W | а                           | 24,040 | 21,360 | 107,500 | R         |
| 491         | -                     | Est. of Allen<br>Mitchek                  | Pending                | 1               | -          | NENW          | 9   | 7N  | 53W | а                           | 27,605 | 24,340 | 107,500 | PC        |
| 492         | -                     | Est. of Allen<br>Mitchek                  | Pending                | -               |            | SENW          | 9   | 7N  | 53W | а                           | 26,790 | 23,155 | 108,300 | PC        |
| 493         | -                     | Rob Knowles                               | 80966-F                |                 |            | SWNE          | 30  | 8N  | 54W | а                           | 69,410 | 64,410 | 94,700  | PC        |
| 494         |                       | Chamberlain's                             | 80965-F                |                 |            | SWNW          | 33  | 8N  | 52W | b                           | 24,420 | 3,025  | 204,000 | R         |

S = 0.2

Lag to: R = River, PD = Pioneer Drain, PC = Pawnee Creek.

None of the wells are located inside boundaries of Logan Irrigation District as of

December 2008.

11.3. Consumptive Use and Depletions. The consumptive use factors used will be those set out in the Decree at ¶52.3.4. Out of priority depletions from use of the Wells that have occurred prior to the date the court allows the Wells to be added to the plan will be replaced by Applicant. Out of priority depletions from use of the Wells that may occur after the court decree adding the Wells to the plan, whether or not the depletions result from pumping before or after the date the court allows the Wells to be added to the plan, will be replaced by the Applicant.