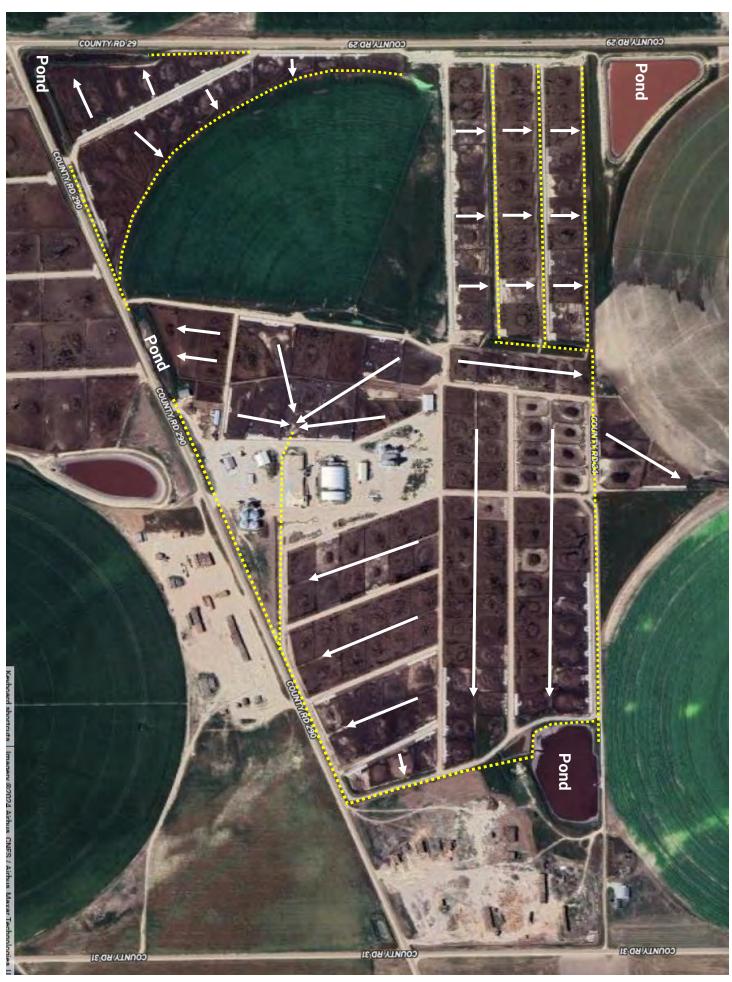

#### **Waste Control**

CAFO Permit recently updated and certified for 25,000 head capacity. Feedyard effluent drains into 2 smaller retention ponds and one main holding pond. See Pages 60-61 drainage flow to ponds and continuous-flow water overflow drainage. A retention pond approximately 3+ times the size of the main holding pond was recently built in the SW corner of the north pivot to dewater the main holding pond. The main holding pond can dewater via pipeline to both pivots and/or the new retention pond. The new retention pond dewaters via evaporation and/or via the north pivot. See Page 63 for map showing the pipeline from main holding pond to new retention pond and/or to pivots.