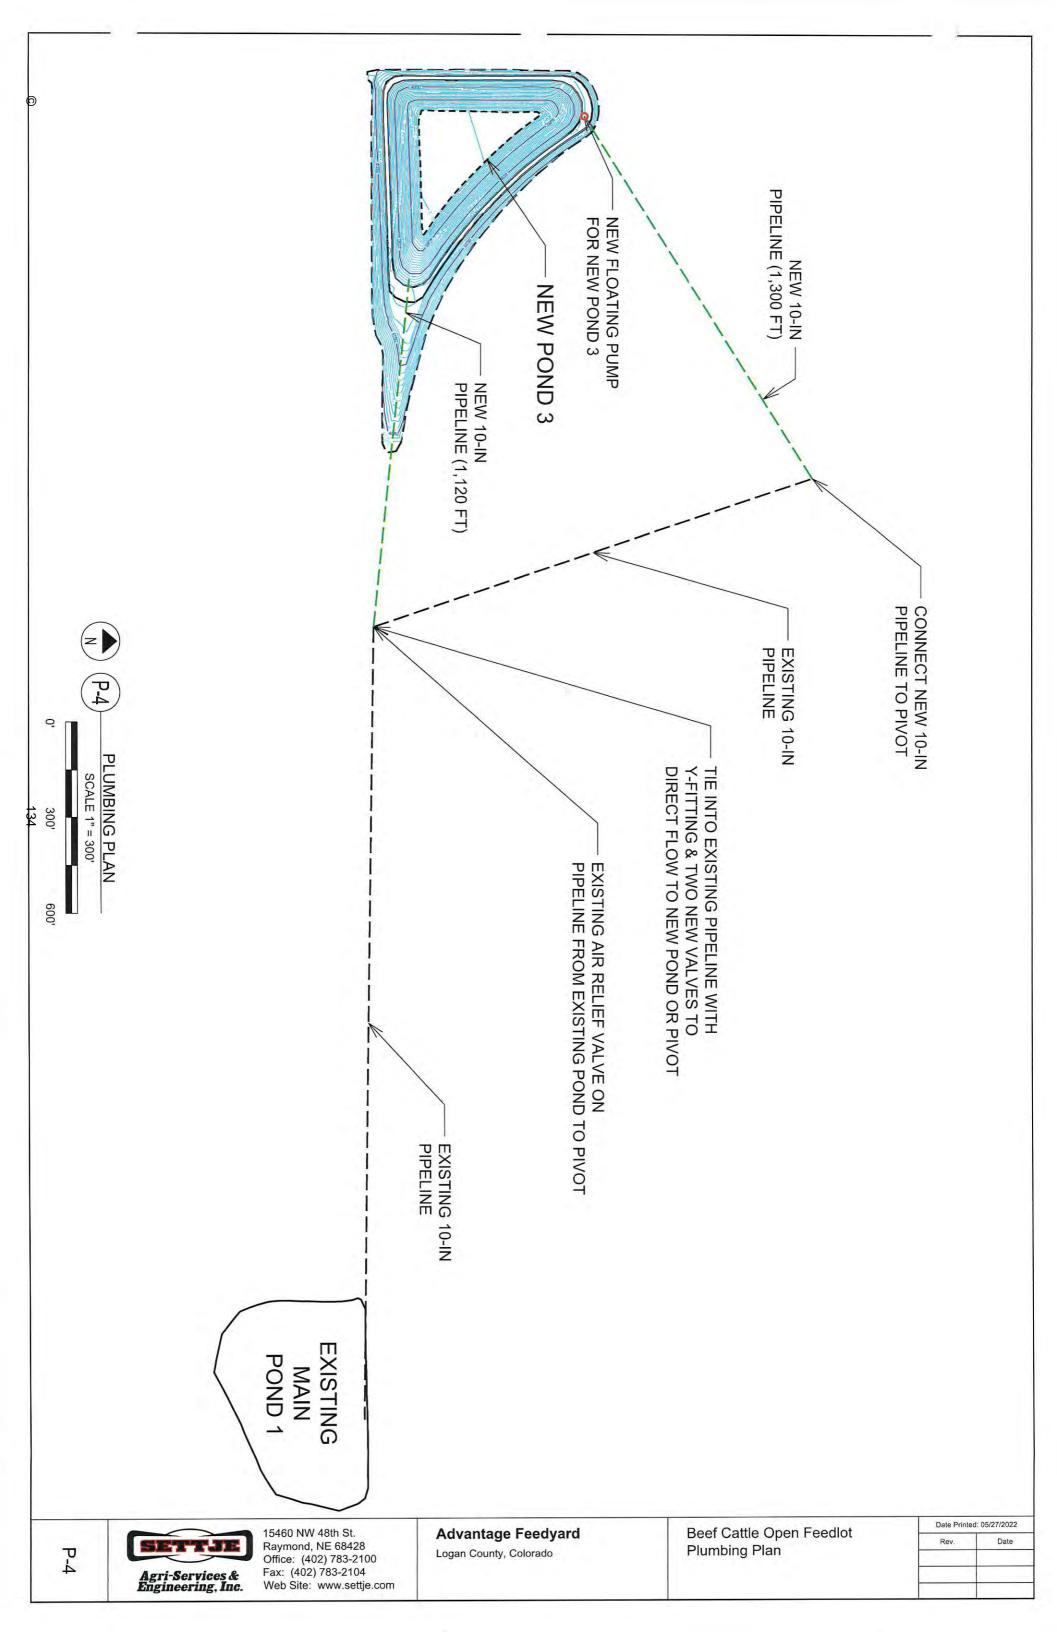

#### **Waste Control**

CAFO Permit recently updated and certified for 25,000 head capacity. Feedyard effluent drains into 2 smaller retention ponds and one main holding pond. See Pages 60-61 drainage flow to ponds and continuous-flow water overflow drainage. A retention pond approximately 3+ times the size of the main holding pond was recently built in the SW corner of the north pivot to dewater the main holding pond. The main holding pond can dewater via pipeline to both pivots and/or the new retention pond. The new retention pond dewaters via evaporation and/or via the north pivot. See Page 63 for map showing the pipeline from main holding pond to new retention pond and/or to pivots.

Livestock control waste management plan and permitting has been completed by Settje Agri Services and Engineering, Inc. See Pages 91-148 for copy of report.