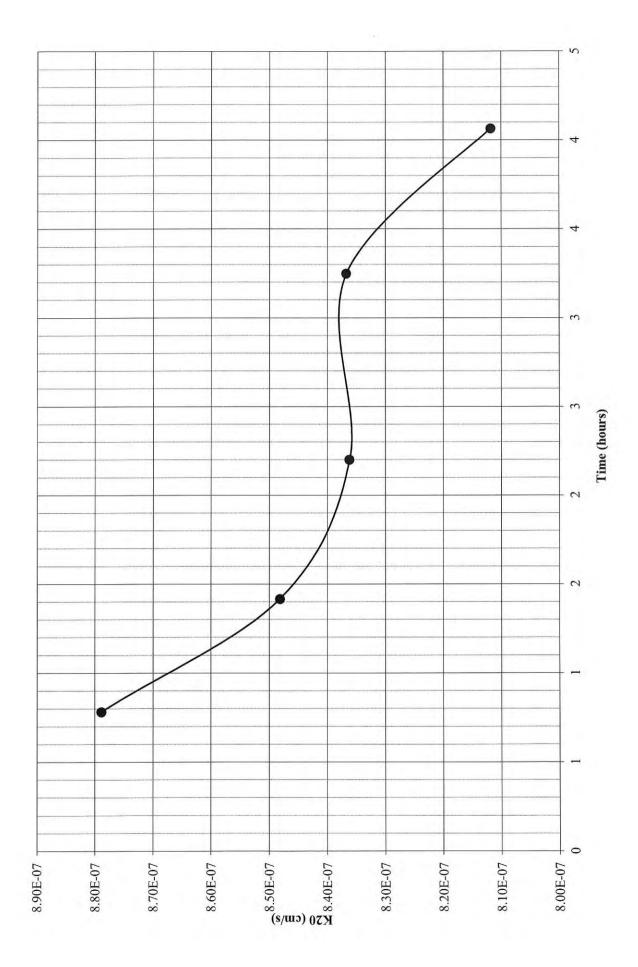

| 0.5      | 10.0  | 5.8      | 5.8   | 2.4         |    |
| ر پ                    | 23.9          | 26.7      | 26.7      | 26.7      | 26.7      | 26.3     | 26.3  | 26.5     | 26.5  | 26.7        |    |
| Hour Minute            | 50            | -         |           | -         |           |          |       |          |       | 45          |    |
|                        |               |           |           | 1         |           |          |       |          |       | 2           |    |
| Date Days              | -             | 2022 0    |           |           |           |          |       |          |       | 4/21/2022 0 |    |
| ©                      | 4/            | 4/21/2022 | 4/21/2022 | 4/21/2022 | 4/21/2022 | 4/21/    | 4/21/ | 4/21/    | 4/21/ | 109         |    |





## HYDRAULIC CONDUCTIVITY USING FLEXIBLE WALL PERMEAMETER (ASTM D 5084-00)

| Client                      | Advan       | tage Feeders              |                             | Cell Pressure (psi) 55 G <sub>s</sub> 2.68 |                                                        |                |  |
|-----------------------------|-------------|---------------------------|-----------------------------|--------------------------------------------|--------------------------------------------------------|----------------|--|
| Lab No. NE020257            |             | Cell No.                  | 4                           | Headwater Pressure (psi) 45 PI             |                                                        |                |  |
| Sample ID Floor #5          |