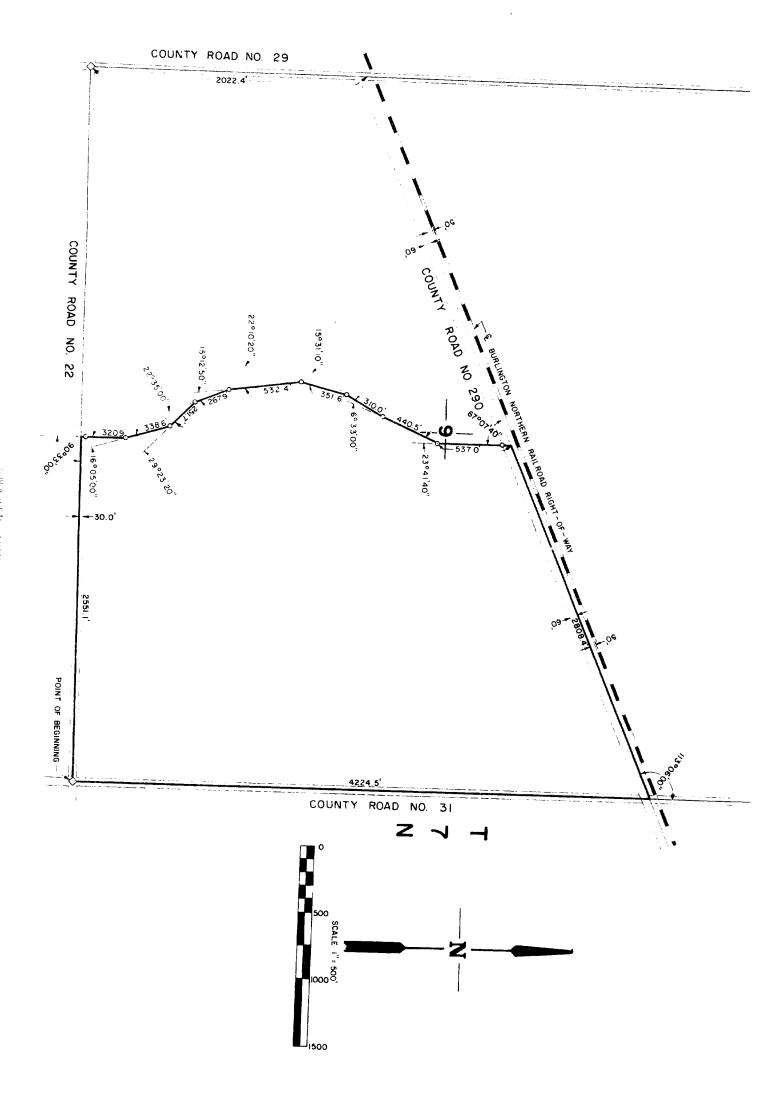

### **Location Map**

4

©

### **Parcel Information**

#### **Legal Description:**

See Pages 149-304 for legal description, title commitment, and title exceptions. Please review the title commitment with exceptions.

#### **Acreage:**

260.0± Ac Feedyard 152.0± Ac Pivot Irrigated 35.0± Ac Augmentation Site

447.0± TOTAL

#### Feeding, Receiving, Shipping & Hospital Pens

25,000± head capacity; 178 feed pens with 16' drover alleys; 27,000± linear feet of cement continuous-pour bunk. Pens built in 2014 & 2015 have 20' aprons, all other pens have 16' aprons; 25%± of fence is pipe and cable fence; 75%± of fence is pipe and continuous fence; Johnson & Cancrete continuous-flow waterers with overflow into pipe, then drainage ditch; average pen size 240± head. See Page 59 for copies of aerial map showing what years the facilities were built. See Pages 64-67 for a copy of the spreadsheet with pen sizes.

#### **Irrigation Water:**

North Pivot -116± acres pivot irrigated by 2015 8-tower Reinke aluminum pivot via irrigation well permit #0125 as Well #16 in Water Court Case #2289 on pages 27—40 (aka Well #351 within the Logan Well Users Augmentation Plan). See pages 41 - 43 for copy of well log. Currently planted to grass and see Page 10 for grass mix. Pivot is also used to dewater effluent. Pivot includes a corner system which is not connected to pivot. The corner system was getting stuck and the Seller unhooked it. GPS driven.

South Pivot - 36± acres pivot irrigated by 2017 7-tower Reinke poly-lined pivot via irrigation well permit #R0124 as well #17 adjudicated in Water Court Case #2289 on pages 27 - 40 (aka Well #350 within the Logan Well Users Augmentation Plan). See pages 44 - 47. Currently planted to grass and see Page 10 for grass mix. Pivot may also be used to dewater effluent.