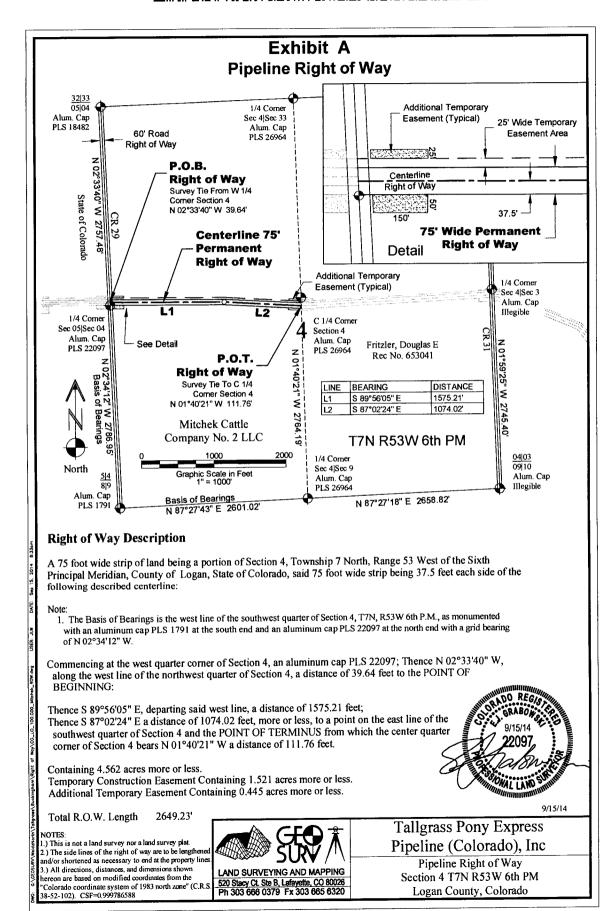

#### **Waste Control**

CAFO Permit recently updated and certified for 25,000 head capacity. Feedyard effluent drains into 2 smaller retention ponds and one main holding pond. See Pages 60-61 drainage flow to ponds and continuous-flow water overflow drainage. A retention pond approximately 3+ times the size of the main holding pond was recently built in the SW corner of the north pivot to dewater the main holding pond. The main holding pond can dewater via pipeline to both pivots and/or the new retention pond. The new retention pond dewaters via evaporation and/or via the north pivot. See Page 63 for map showing the pipeline from main holding pond to new retention pond and/or to pivots.