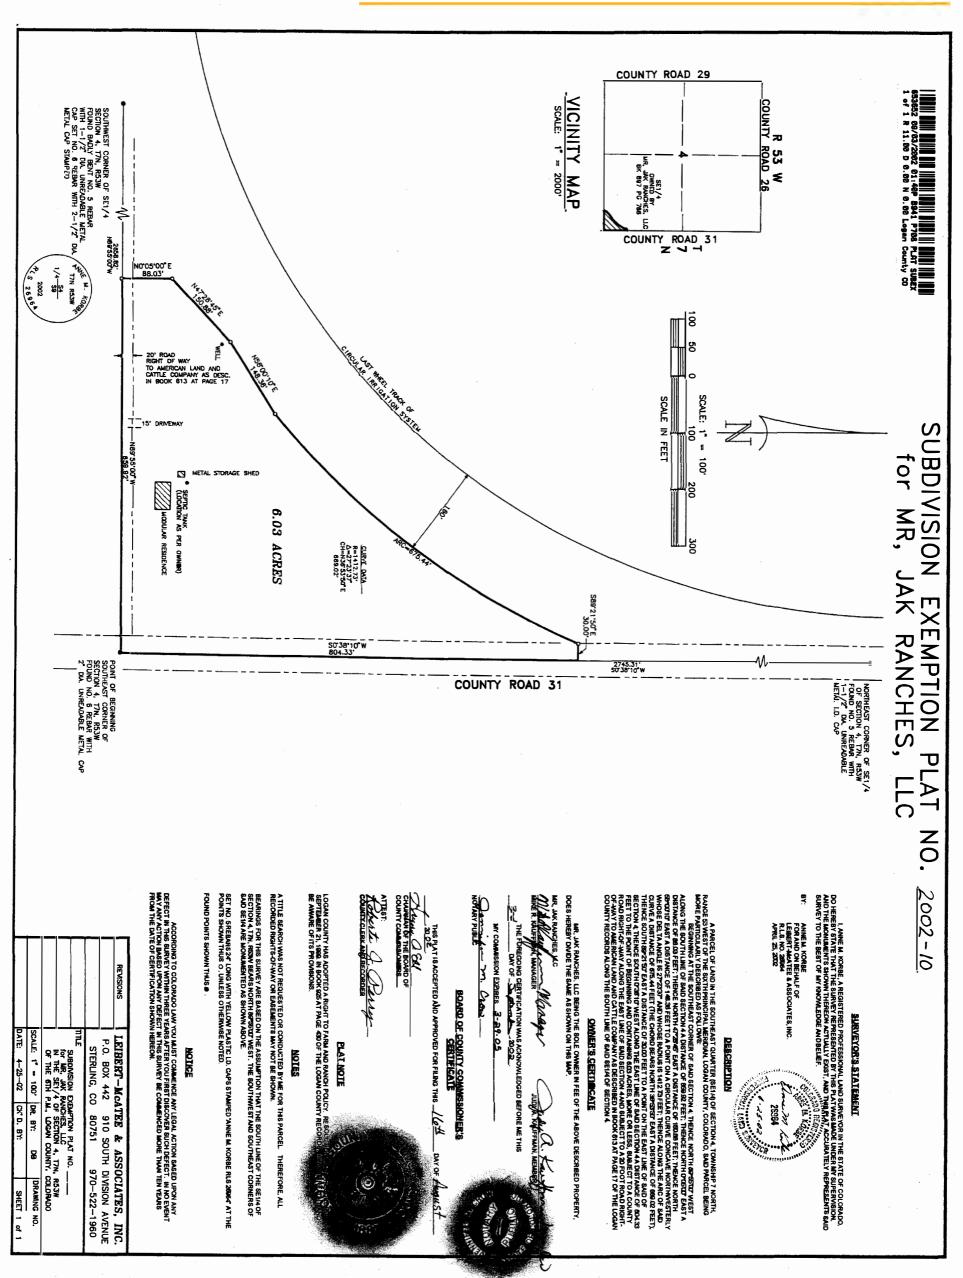

### **Location Map**

4

©

### **Parcel Information**

#### **Legal Description:**

See Pages 149-304 for legal description, title commitment, and title exceptions. Please review the title commitment with exceptions.

#### **Acreage:**

260.0± Ac Feedyard 152.0± Ac Pivot Irrigated 35.0± Ac Augmentation Site

447.0± TOTAL

#### **Employee Housing:**

3 bedroom, 2 bath manufactured home w/4-car garage. See Pages 24-25 for Domestic well Permit #255340. See Pages 328-337 for copy of Seller's Property Disclosure. Copy of survey shown on Page 81.