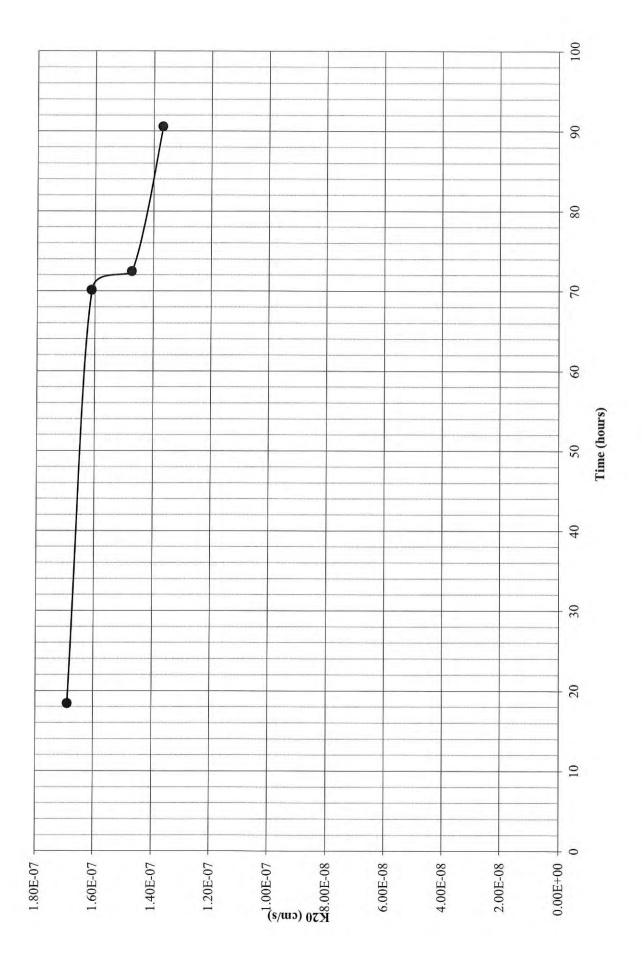

| 24.0      | 20.1      | 1.07      | 18.4      | 6.1       |     |  |
| చి                     |            | 21.3      | 22.1      | 26.0      | 0.07      | 27.5      | 26.2      |     |  |
| Hour Minute            | S          | 32        | 14        | 15        | 52        | 36        | 41        |     |  |
|                        | -          | 6         | 8         | 13        | 51 5      | 15        | 6         |     |  |
| Days                   | 0          | -         | 3         | m 1       | 0 "       | u u       | 4         |     |  |
| Date                   | 4/15/2022  | 4/16/2022 | 4/18/2022 | 4/18/2022 | 7707/81/4 | 4/18/2022 | 4/19/2022 |     |  |
| ©                      |            |           |           |           |           |           |           | 103 |  |





Client

Advantage Feeders

15460 NW 48th St. | Raymond, NE 68428 P 402.783.2100 F 402.783.2104

G<sub>s</sub> 2.68

Cell Pressure (psi) \_\_\_\_\_55

# HYDRAULIC CONDUCTIVITY USING FLEXIBLE WALL PERMEAMETER (ASTM D 5084-00)

| Lab No. NE020260                                                             | Cell No.                                                                                                   | 2                                                       | Headwater Pr                      | essure (psi) 45                                | PI N/A                                             |
|------------------------------------------------------------------------------|---------------------------------------------------------------------------------------------------------