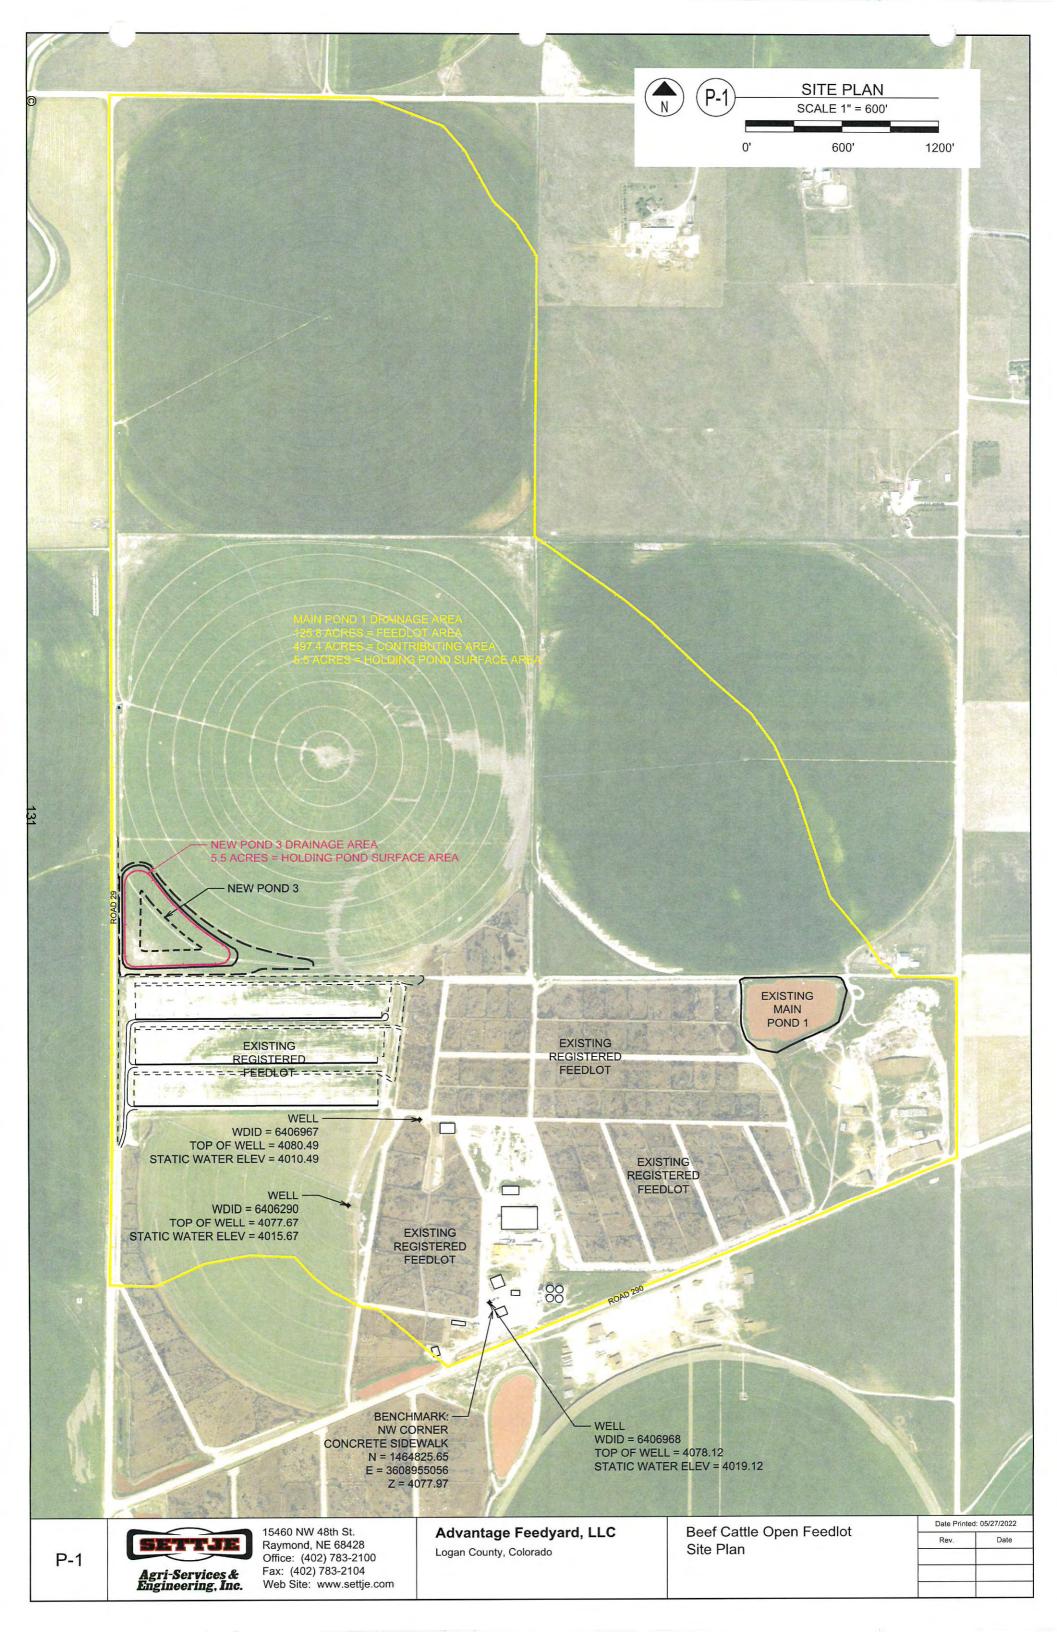

#### **Waste Control**

CAFO Permit recently updated and certified for 25,000 head capacity. Feedyard effluent drains into 2 smaller retention ponds and one main holding pond. See Pages 60-61 drainage flow to ponds and continuous-flow water overflow drainage. A retention pond approximately 3+ times the size of the main holding pond was recently built in the SW corner of the north pivot to dewater the main holding pond. The main holding pond can dewater via pipeline to both pivots and/or the new retention pond. The new retention pond dewaters via evaporation and/or via the north pivot. See Page 63 for map showing the pipeline from main holding pond to new retention pond and/or to pivots.

Livestock control waste management plan and permitting has been completed by Settje Agri Services and Engineering, Inc. See Pages 91-148 for copy of report.