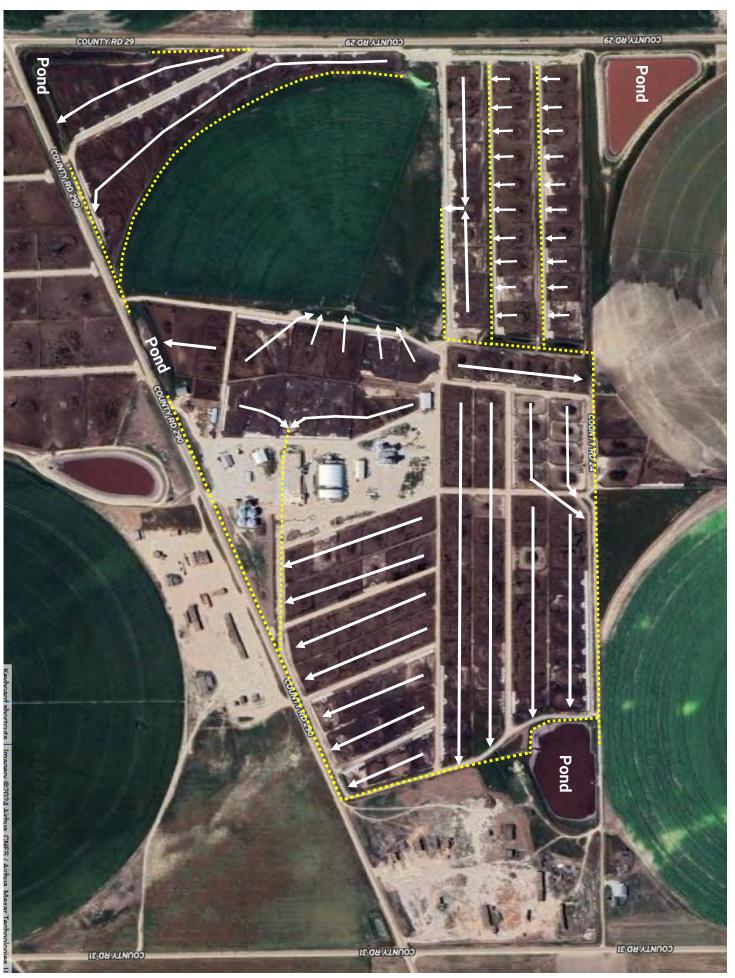

#### **Waste Control**

CAFO Permit recently updated and certified for 25,000 head capacity. Feedyard effluent drains into 2 smaller retention ponds and one main holding pond. See Pages 60-61 drainage flow to ponds and continuous-flow water overflow drainage. A retention pond approximately 3+ times the size of the main holding pond was recently built in the SW corner of the north pivot to dewater the main holding pond. The main holding pond can dewater via pipeline to both pivots and/or the new retention pond. The new retention pond dewaters via evaporation and/or via the north pivot. See Page 63 for map showing the pipeline from main holding pond to new retention pond and/or to pivots.