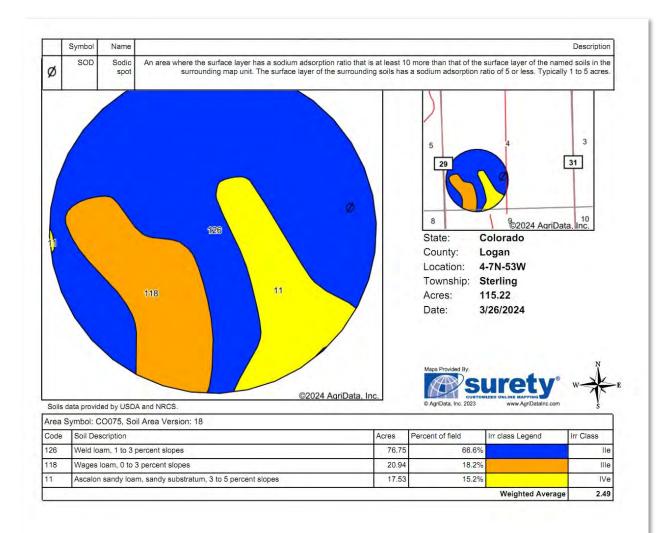

#### **Land Tenure:**

See Soils Maps of pivot irrigated farmland on Pages 8-9.

### **Soils Map**

State: Colorado County: Logan 9-7N-53W Location: Township: Sterling Acres: 48.36 3/26/2024 Date:

Soils data provided by USDA and NRCS.

| Code | Soil Description                                            | Acres | Percent of field | Irr class Legend | Irr Class | Wheat Irrigated Bu |
|------|-------------------------------------------------------------|-------|------------------|------------------|-----------|--------------------|
| 126  | Weld loam, 1 to 3 percent slopes                            | 31.67 | 65.5%            |                  | lle       |                    |
| 10   | Ascalon sandy loam, 0 to 3 percent slopes                   | 8.78  | 18.2%            |                  | Ille      | 60                 |
| 11   | Ascalon sandy loam, sandy substratum, 3 to 5 percent slopes | 7.71  | 15.9%            |                  | IVe       |                    |
| 12   | Ascalon sandy loam, 5 to 9 percent slopes                   | 0.20  | 0.4%             |                  | IVe       |                    |
|      |                                                             | - '-  |                  | Weighted Average | 2.51      | 10.9               |