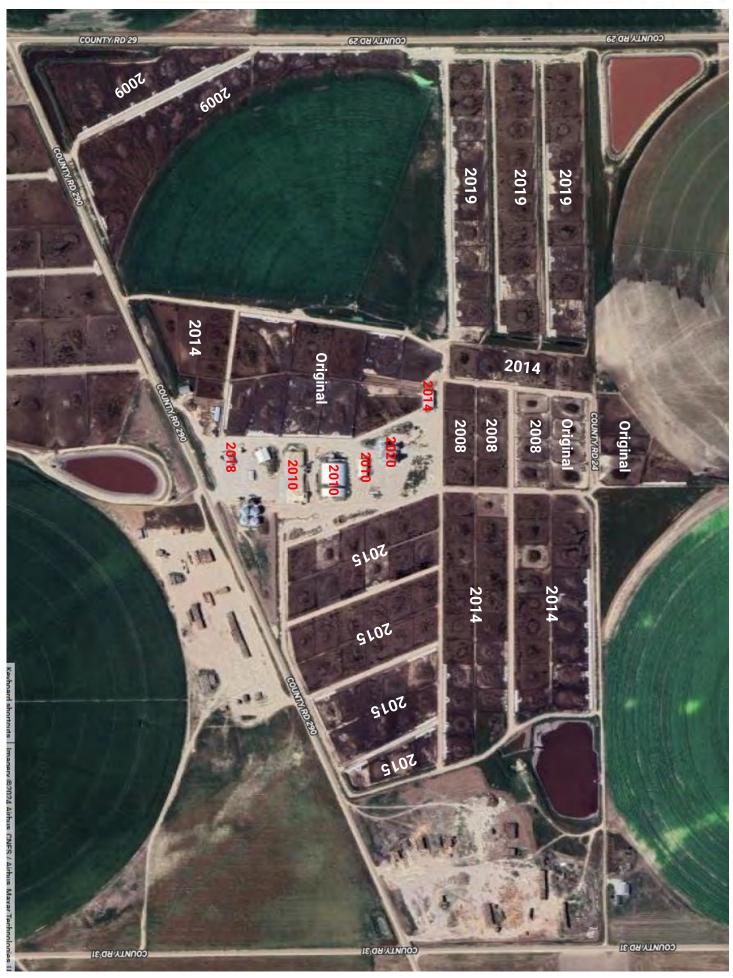

#### Feeding, Receiving, Shipping & Hospital Pens

25,000± head capacity; 178 feed pens with 16' drover alleys; 27,000± linear feet of cement continuous-pour bunk. Pens built in 2014 & 2015 have 20' aprons, all other pens have 16' aprons; 25%± of fence is pipe and cable fence; 75%± of fence is pipe and continuous fence; Johnson & Cancrete continuous-flow waterers with overflow into pipe, then drainage ditch; average pen size 240± head. See Page 59 for copies of aerial map showing what years the facilities were built. See Pages 64-67 for a copy of the spreadsheet with pen sizes.