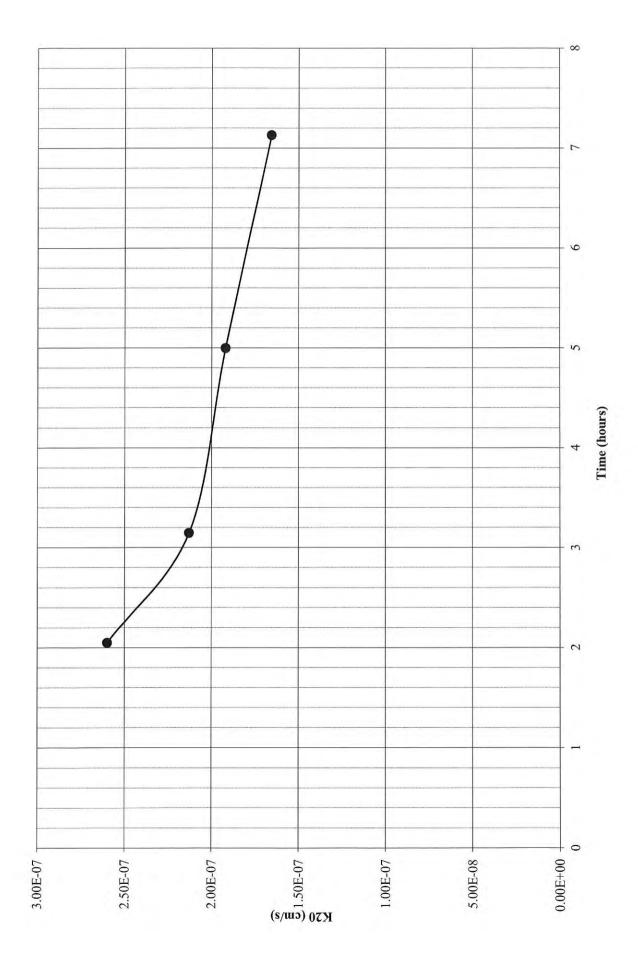

Table 1

|             |                       |                                           |                        |                 |            | Well Location |     |     |     | Aquifer Parameters 3        |        |        |         |           |
|-------------|-----------------------|-------------------------------------------|------------------------|-----------------|------------|---------------|-----|-----|-----|-----------------------------|--------|--------|---------|-----------|
| Well<br>No. | 2nd<br>LWU ID<br>No.1 | Name                                      | Permit<br>No.          | WDID            | Case<br>No | Qtr/Qtr       | Sec | Twn | Rge | Abv/Bel<br>SIC <sup>2</sup> | W      | X      | Harm T  | Lag<br>to |
| 350<br>-    | -<br>490              | Allen Mitchek<br>Est. of Allen<br>Mitchek | 0124-<br>RR<br>Pending | 64<br>6290<br>- | W2289      | SENW          | 9   | 7N  | 53W | а                           | 24,040 | 21,360 | 107,500 | R         |
| 491         | -                     | Est. of Allen<br>Mitchek                  | Pending                | 1               | -          | NENW          | 9   | 7N  | 53W | а                           | 27,605 | 24,340 | 107,500 | PC        |
| 492         | -                     | Est. of Allen<br>Mitchek                  | Pending                | -               |            | SENW          | 9   | 7N  | 53W | а                           | 26,790 | 23,155 | 108,300 | PC        |
| 493         | -                     | Rob Knowles                               | 80966-F                |                 |            | SWNE          | 30  | 8N  | 54W | а                           | 69,410 | 64,410 | 94,700  | PC        |
| 494         |                       | Chamberlain's                             | 80965-F                |                 |            | SWNW          | 33  | 8N  | 52W | b                           | 24,420 | 3,025  | 204,000 | R         |

S = 0.2

Lag to: R = River, PD = Pioneer Drain, PC = Pawnee Creek.

None of the wells are located inside boundaries of Logan Irrigation District as of

December 2008.

11.3. Consumptive Use and Depletions. The consumptive use factors used will be those set out in the Decree at ¶52.3.4. Out of priority depletions from use of the Wells that have occurred prior to the date the court allows the Wells to be added to the plan will be replaced by Applicant. Out of priority depletions from use of the Wells that may occur after the court decree adding the Wells to the plan, whether or not the depletions result from pumping before or after the date the court allows the Wells to be added to the plan, will be replaced by the Applicant.