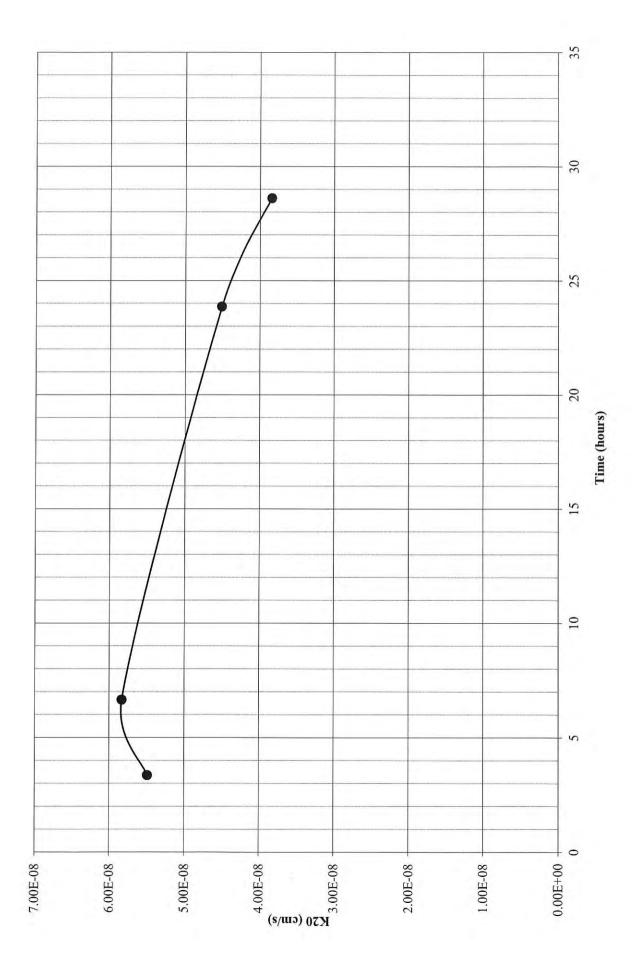

| 25.1      | 26.5      | 26.5      | 25.0      | 23.6      | 23.6      | 21.3      |     |
| Hour Minute                                | 26        | 48        | 48        | 9         | 61        | 61        | 3         |     |
|                                            |           | 12        | 12        | 91 91     | 6         | 6         | 14        |     |
| Days                                       |           | 0 0       |           |           |           |           | 1 1       |     |
| Date                                       | 4/21/2022 | 4/21/2022 | 4/21/2022 | 4/21/2022 | 4/22/2022 | 4/22/2022 | 4/22/2022 |     |
| ©                                          |           |           |           |           |           |           |           | 106 |





Client Advantage Feeders

15460 NW 48th St. | Raymond, NE 68428 P 402.783.2100 F 402.783.2104

Cell Pressure (psi)  $_{55}$   $_{5}$   $_{2.68}$ 

# HYDRAULIC CONDUCTIVITY USING FLEXIBLE WALL PERMEAMETER (ASTM D 5084-00)

| Lab No. NE020259                                                                 | Cel                                                                      | 1 No1                                                                   | Headwater Pressure (psi) 45 PI N/A  |                                                |                                                    |  |
|----------------------------------------------------------------------------------|--------------------------------------------------------------------------|--------------------------------------