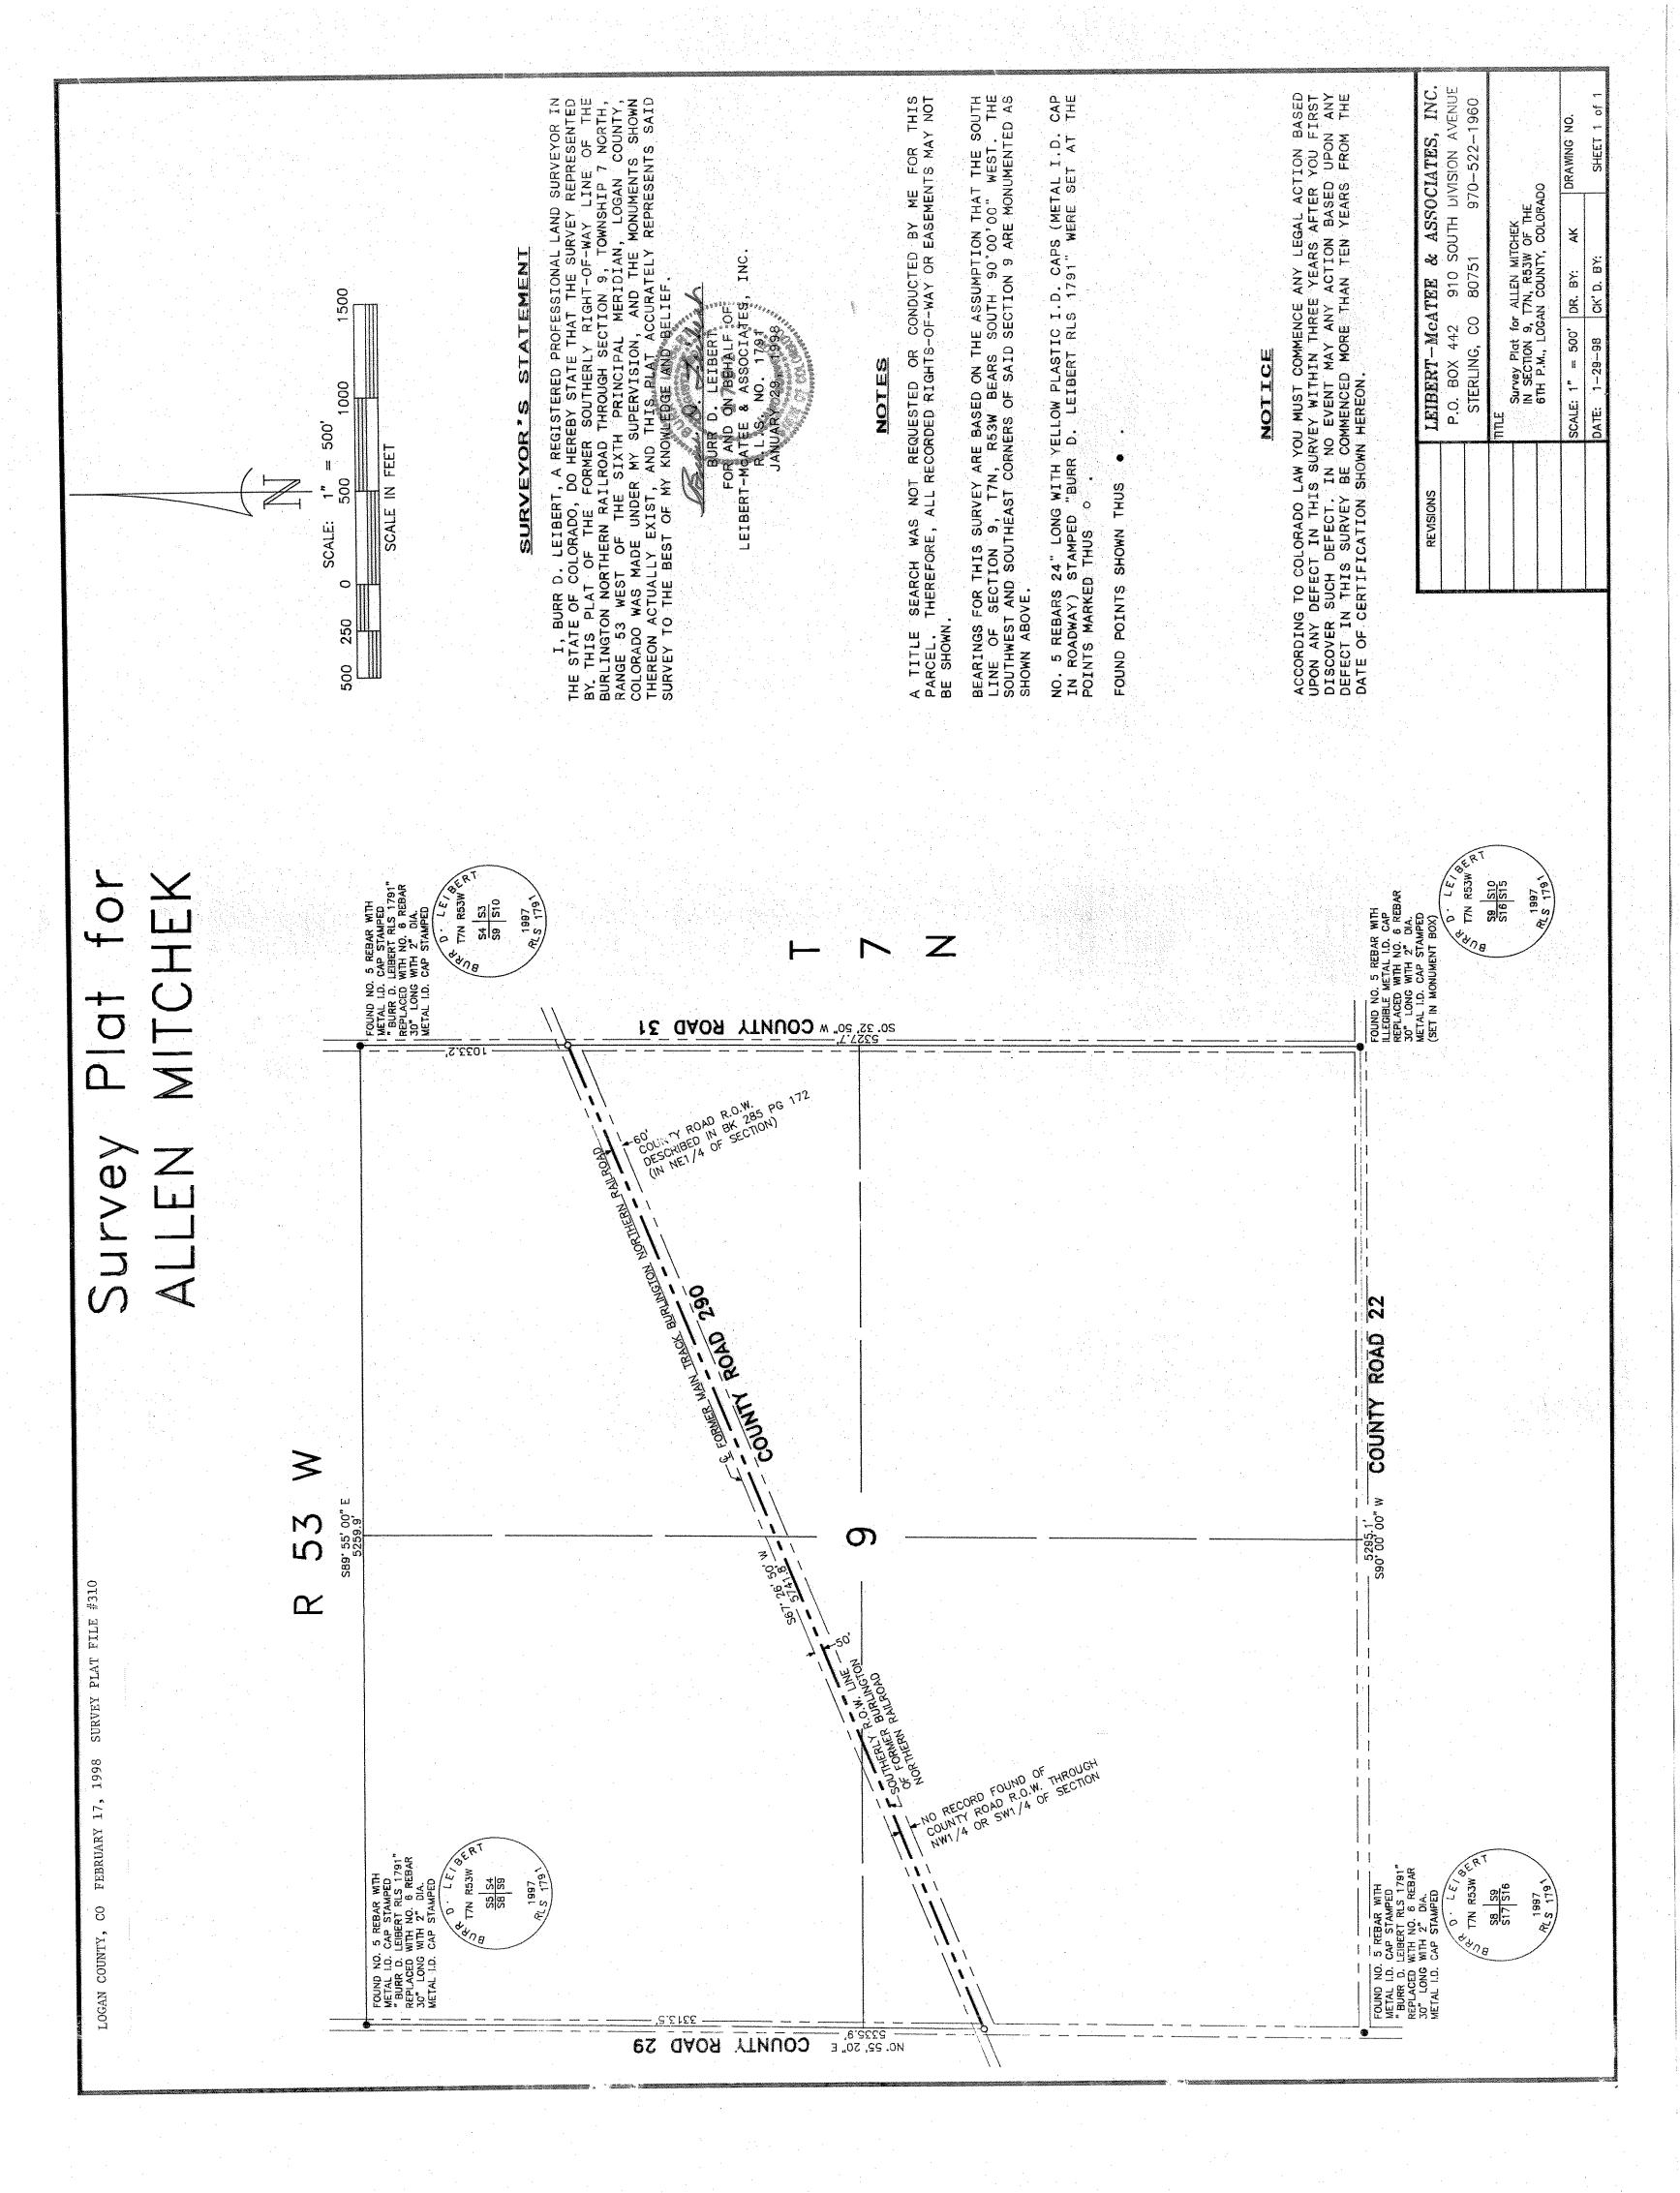

#### **Employee Housing:**

3 bedroom, 2 bath manufactured home w/4-car garage. See Pages 24-25 for Domestic well Permit #255340. See Pages 328-337 for copy of Seller's Property Disclosure. Copy of survey shown on Page 81.