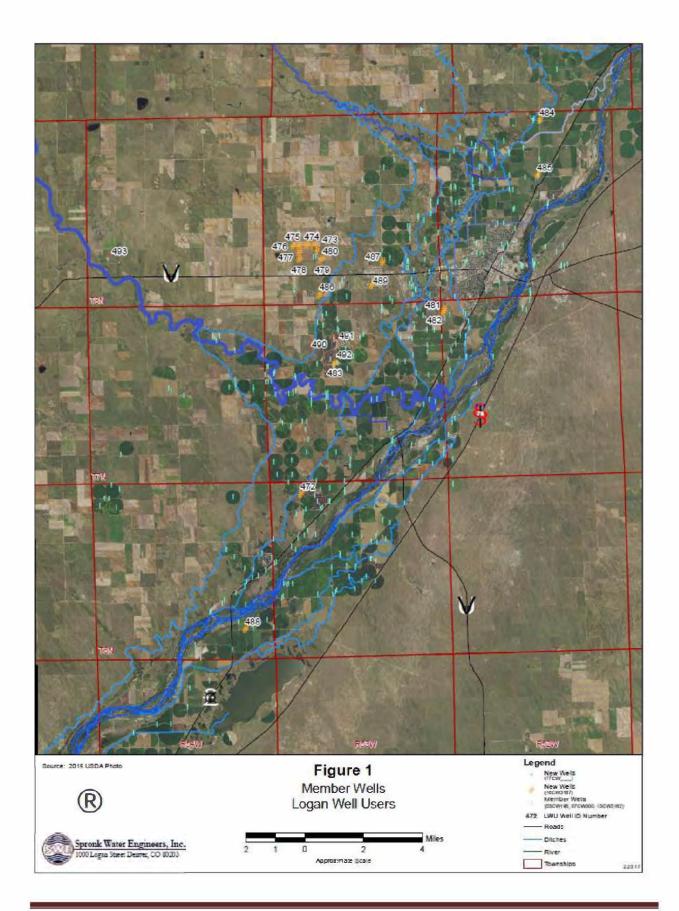

- 11.1. Description of the Plan. The wells to be added to the plan, hereinafter "Wells" are the 5 Wells described in ¶¶6-10. Figure 1, attached, shows the location of the Wells.
- 11.2. Aquifer Parameters. The aquifer parameters and other information required by the Decree for each Well are set out in Table 1.

Table 1

|             |                       |                                           |                        |                 |            | Well Location |     |     |     | Aquifer Parameters 3        |        |        |         |           |
|-------------|-----------------------|-------------------------------------------|------------------------|-----------------|------------|---------------|-----|-----|-----|-----------------------------|--------|--------|---------|-----------|
| Well<br>No. | 2nd<br>LWU ID<br>No.1 | Name                                      | Permit<br>No.          | WDID            | Case<br>No | Qtr/Qtr       | Sec | Twn | Rge | Abv/Bel<br>SIC <sup>2</sup> | W      | X      | Harm T  | Lag<br>to |
| 350<br>-    | -<br>490              | Allen Mitchek<br>Est. of Allen<br>Mitchek | 0124-<br>RR<br>Pending | 64<br>6290<br>- | W2289      | SENW          | 9   | 7N  | 53W | а                           | 24,040 | 21,360 | 107,500 | R         |
| 491         | -                     | Est. of Allen<br>Mitchek                  | Pending                | 1               | -          | NENW          | 9   | 7N  | 53W | а                           | 27,605 | 24,340 | 107,500 | PC        |
| 492         | -                     | Est. of Allen<br>Mitchek                  | Pending                | -               |            | SENW          | 9   | 7N  | 53W | а                           | 26,790 | 23,155 | 108,300 | PC        |
| 493         | -                     | Rob Knowles                               | 80966-F                |                 |            | SWNE          | 30  | 8N  | 54W | а                           | 69,410 | 64,410 | 94,700  | PC        |
| 494         |                       | Chamberlain's                             | 80965-F                |                 |            | SWNW          | 33  | 8N  | 52W | b                           | 24,420 | 3,025  | 204,000 | R         |