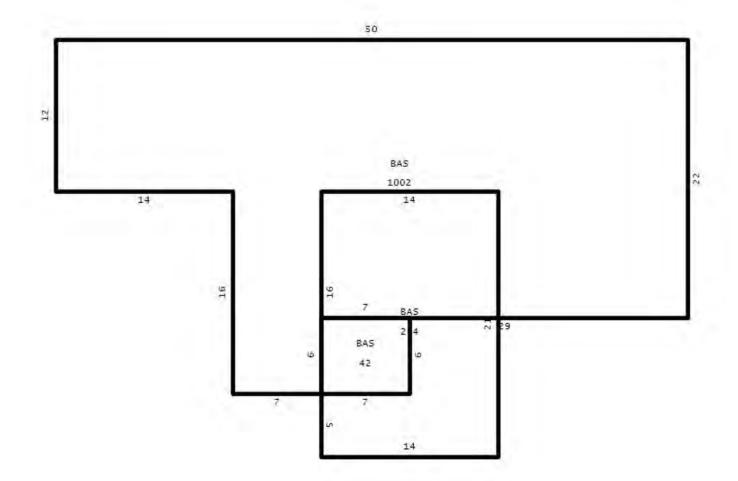

#### Feeding, Receiving, Shipping & Hospital Pens

25,000± head capacity; 178 feed pens with 16' drover alleys; 27,000± linear feet of cement continuous-pour bunk. Pens built in 2014 & 2015 have 20' aprons, all other pens have 16' aprons; 25%± of fence is pipe and cable fence; 75%± of fence is pipe and continuous fence; Johnson & Cancrete continuous-flow waterers with overflow into pipe, then drainage ditch; average pen size 240± head. See Page 59 for copies of aerial map showing what years the facilities were built. See Pages 64-67 for a copy of the spreadsheet with pen sizes.

#### **Processing/Shipping Facility**

Centrally located with all feedyard alleys leading to it. Processing building is  $60' \times 90'$  with  $40' \times 60'$  enclosed; includes  $14' \times 28'$  ground scale w/Bud box, R & R Tough Extended Version hydraulic chute, Blatner double alley transition to single alley thru chute, drain in barn, heated with overhead door, 6 hospital pens. Can stage up to 1,500 head to process and/or ship. See Page 62 to show flow from pens to processing/shipping facility.

#### **Receiving Facility**

6 pens to receive cattle 24 hours a day, and can hold up to 1,500 head at one time with water and feed while waiting to be processed.

#### **Waste Control**

CAFO Permit recently updated and certified for 25,000 head capacity. Feedyard effluent drains into 2 smaller retention ponds and one main holding pond. See Pages 60-61 drainage flow to ponds and continuous-flow water overflow drainage. A retention pond approximately 3+ times the size of the main holding pond was recently built in the SW corner of the north pivot to dewater the main holding pond. The main holding pond can dewater via pipeline to both pivots and/or the new retention pond. The new retention pond dewaters via evaporation and/or via the north pivot. See Page 63 for map showing the pipeline from main holding pond to new retention pond and/or to pivots.