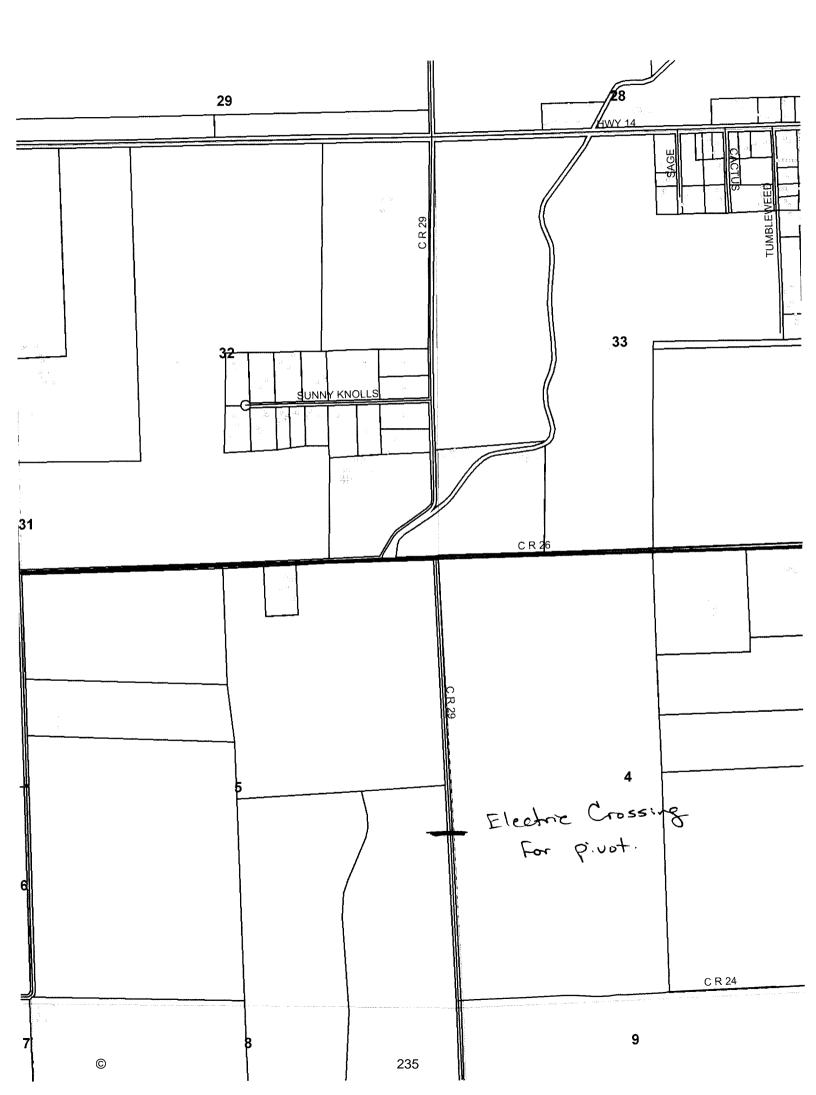

#### **Irrigation Water:**

North Pivot -116± acres pivot irrigated by 2015 8-tower Reinke aluminum pivot via irrigation well permit #0125 as Well #16 in Water Court Case #2289 on pages 27—40 (aka Well #351 within the Logan Well Users Augmentation Plan). See pages 41 - 43 for copy of well log. Currently planted to grass and see Page 10 for grass mix. Pivot is also used to dewater effluent. Pivot includes a corner system which is not connected to pivot. The corner system was getting stuck and the Seller unhooked it. GPS driven.

South Pivot - 36± acres pivot irrigated by 2017 7-tower Reinke poly-lined pivot via irrigation well permit #R0124 as well #17 adjudicated in Water Court Case #2289 on pages 27 - 40 (aka Well #350 within the Logan Well Users Augmentation Plan). See pages 44 - 47. Currently planted to grass and see Page 10 for grass mix. Pivot may also be used to dewater effluent.

#### **North Sterling Augmentation Credits:**

Seller owns 35± acres 3.5± miles north of feedyard with a recharge augmentation pond. The original agreement with North Sterling Irrigation District is shown on Pages 71-77. The assignment of this agreement to Seller is shown on Pages 68-70 and Seller receives 25% of earned credits. The 35± acres plus the rights to this agreement will be conveyed to the Buyer(s).