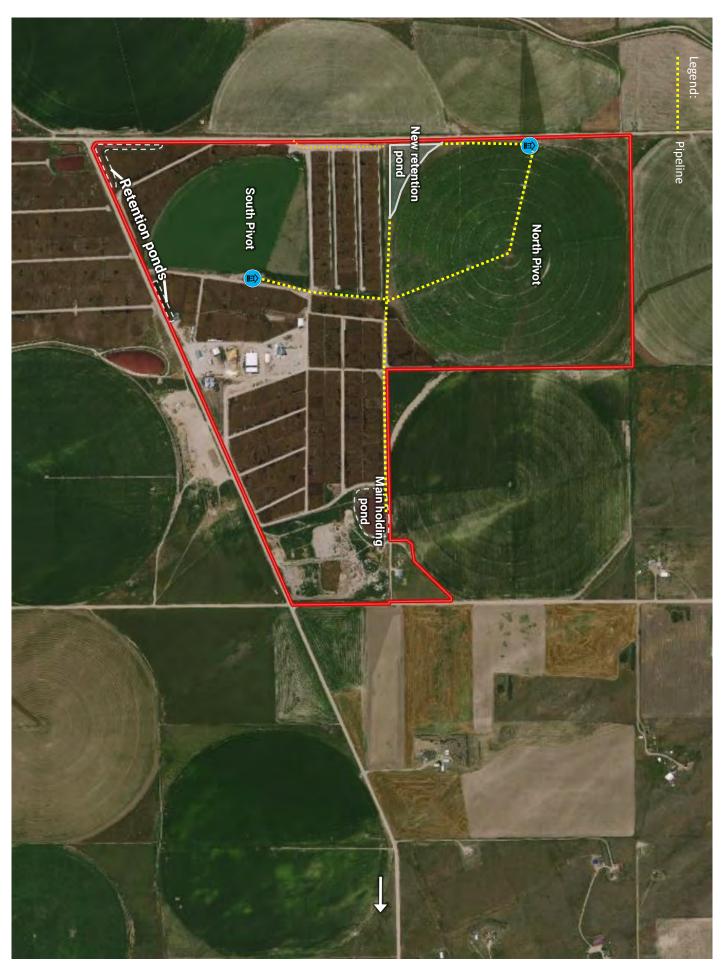

#### **Waste Control**

CAFO Permit recently updated and certified for 25,000 head capacity. Feedyard effluent drains into 2 smaller retention ponds and one main holding pond. See Pages 60-61 drainage flow to ponds and continuous-flow water overflow drainage. A retention pond approximately 3+ times the size of the main holding pond was recently built in the SW corner of the north pivot to dewater the main holding pond. The main holding pond can dewater via pipeline to both pivots and/or the new retention pond. The new retention pond dewaters via evaporation and/or via the north pivot. See Page 63 for map showing the pipeline from main holding pond to new retention pond and/or to pivots.

#### **Irrigation Water:**

North Pivot -116± acres pivot irrigated by 2015 8-tower Reinke aluminum pivot via irrigation well permit #0125 as Well #16 in Water Court Case #2289 on pages 27—40 (aka Well #351 within the Logan Well Users Augmentation Plan). See pages 41 - 43 for copy of well log. Currently planted to grass and see Page 10 for grass mix. Pivot is also used to dewater effluent. Pivot includes a corner system which is not connected to pivot. The corner system was getting stuck and the Seller unhooked it. GPS driven.

South Pivot - 36± acres pivot irrigated by 2017 7-tower Reinke poly-lined pivot via irrigation well permit #R0124 as well #17 adjudicated in Water Court Case #2289 on pages 27 - 40 (aka Well #350 within the Logan Well Users Augmentation Plan). See pages 44 - 47. Currently planted to grass and see Page 10 for grass mix. Pivot may also be used to dewater effluent.