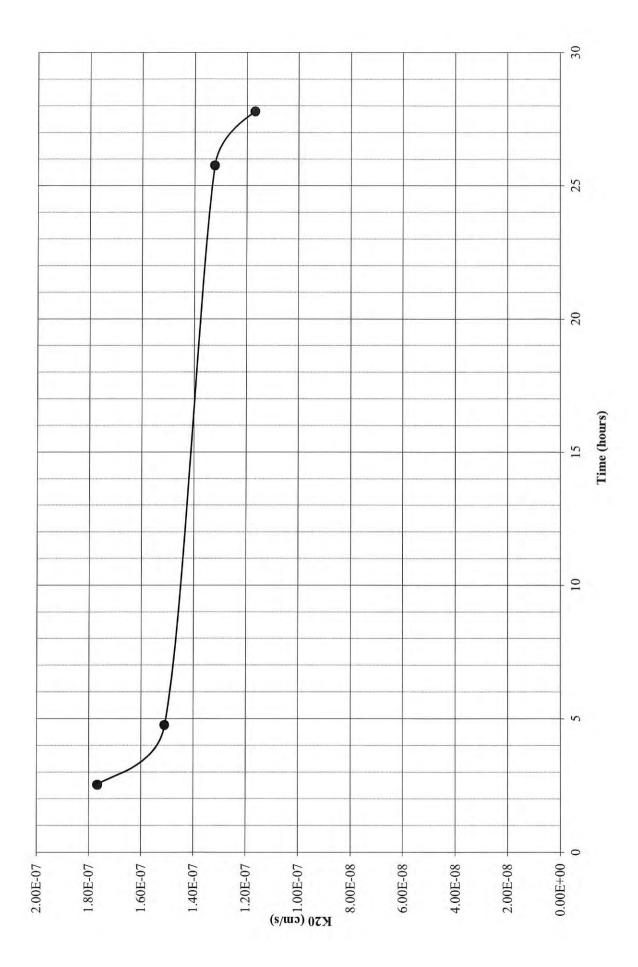

| 7.8       |     |
| Temp.                  |                       | 24.5      | 24.5      | 24.7      | 21.9      | 24.7      | 24.7      |     |
| Time (24-hr)           | 42                    | 14 17     | 14        | 28        | 21        | 78        | 30        |     |
|                        | 11                    | 14        | 14        | 16        | 11        | 13        | 13        |     |
| Elapsed                | Cays                  | 0         | 0         | 0         | _         | - -       |           |     |
| Date                   | 4/14/2022             | 4/14/2022 | 4/14/2022 | 4/14/2022 | 4/15/2022 | 4/15/2022 | 4/15/2022 |     |
| @                      |                       |           |           |           |           |           |           | 100 |





15460 NW 48th St. | Raymond, NE 68428 P 402.783.2100 F 402.783.2104

### HYDRAULIC CONDUCTIVITY USING FLEXIBLE WALL PERMEAMETER (ASTM D 5084-00)

| Client                      | Advantage        | Feeders   |                          | Cell Pr                           | ressure (psi) 55                                            | G <sub>s</sub> 2.68 |
|-----------------------------|------------------|-----------|--------------------------|-----------------------------------|-------------------------------------------------------------|---------------------|
| Lab No. NE020259            | Cell             | No.       | 8                        | Headwater Pr                      | ressure (psi) 45                                            | PI N/A              |
| Sample ID Floor #2