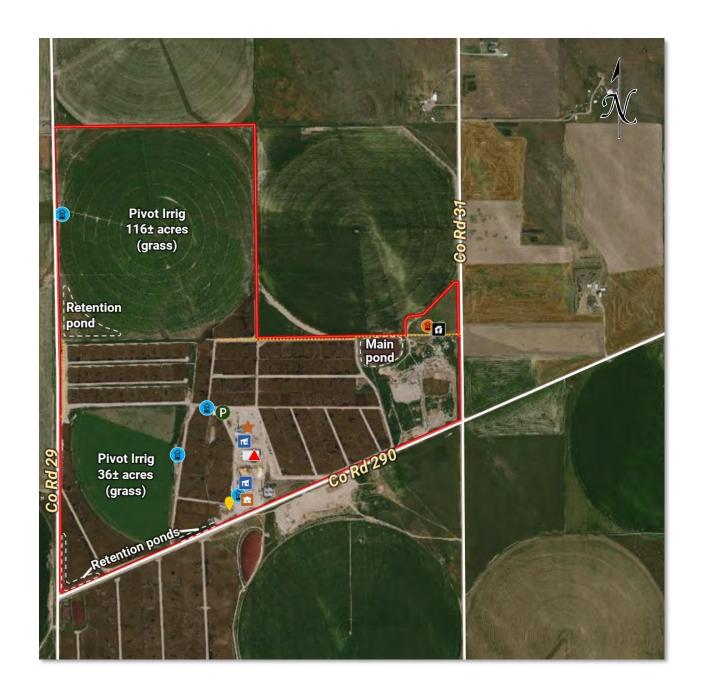

#### **Acreage:**

260.0± Ac Feedyard 152.0± Ac Pivot Irrigated 35.0± Ac Augmentation Site

447.0± TOTAL

#### **Waste Control**

CAFO Permit recently updated and certified for 25,000 head capacity. Feedyard effluent drains into 2 smaller retention ponds and one main holding pond. See Pages 60-61 drainage flow to ponds and continuous-flow water overflow drainage. A retention pond approximately 3+ times the size of the main holding pond was recently built in the SW corner of the north pivot to dewater the main holding pond. The main holding pond can dewater via pipeline to both pivots and/or the new retention pond. The new retention pond dewaters via evaporation and/or via the north pivot. See Page 63 for map showing the pipeline from main holding pond to new retention pond and/or to pivots.

#### **Irrigation Water:**

North Pivot -116± acres pivot irrigated by 2015 8-tower Reinke aluminum pivot via irrigation well permit #0125 as Well #16 in Water Court Case #2289 on pages 27—40 (aka Well #351 within the Logan Well Users Augmentation Plan). See pages 41 - 43 for copy of well log. Currently planted to grass and see Page 10 for grass mix. Pivot is also used to dewater effluent. Pivot includes a corner system which is not connected to pivot. The corner system was getting stuck and the Seller unhooked it. GPS driven.

South Pivot - 36± acres pivot irrigated by 2017 7-tower Reinke poly-lined pivot via irrigation well permit #R0124 as well #17 adjudicated in Water Court Case #2289 on pages 27 - 40 (aka Well #350 within the Logan Well Users Augmentation Plan). See pages 44 - 47. Currently planted to grass and see Page 10 for grass mix. Pivot may also be used to dewater effluent.