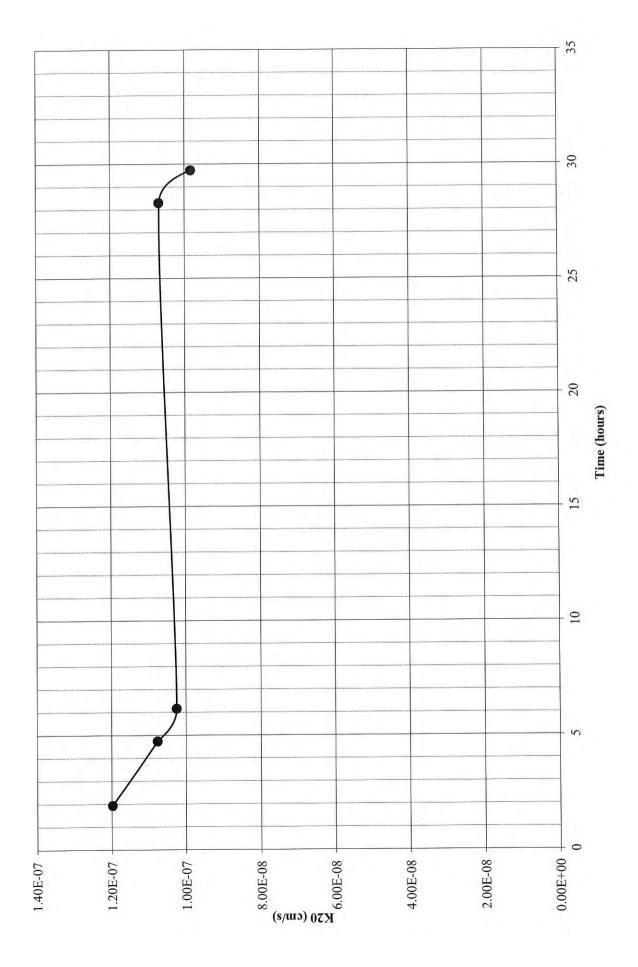

Table 1

|             |                       |                                           |                        |                 |            | Well Location |     |     |     | Aquifer Parameters 3        |        |        |         |           |
|-------------|-----------------------|-------------------------------------------|------------------------|-----------------|------------|---------------|-----|-----|-----|-----------------------------|--------|--------|---------|-----------|
| Well<br>No. | 2nd<br>LWU ID<br>No.1 | Name                                      | Permit<br>No.          | WDID            | Case<br>No | Qtr/Qtr       | Sec | Twn | Rge | Abv/Bel<br>SIC <sup>2</sup> | W      | X      | Harm T  | Lag<br>to |
| 350<br>-    | -<br>490              | Allen Mitchek<br>Est. of Allen<br>Mitchek | 0124-<br>RR<br>Pending | 64<br>6290<br>- | W2289      | SENW          | 9   | 7N  | 53W | а                           | 24,040 | 21,360 | 107,500 | R         |
| 491         | -                     | Est. of Allen<br>Mitchek                  | Pending                | 1               | -          | NENW          | 9   | 7N  | 53W | а                           | 27,605 | 24,340 | 107,500 | PC        |
| 492         | -                     | Est. of Allen<br>Mitchek                  | Pending                | -               |            | SENW          | 9   | 7N  | 53W | а                           | 26,790 | 23,155 | 108,300 | PC        |
| 493         | -                     | Rob Knowles                               | 80966-F                |                 |            | SWNE          | 30  | 8N  | 54W | а                           | 69,410 | 64,410 | 94,700  | PC        |
| 494         |                       | Chamberlain's                             | 80965-F                |                 |            | SWNW          | 33  | 8N  | 52W | b                           | 24,420 | 3,025  | 204,000 | R         |

S = 0.2

Lag to: R = River, PD = Pioneer Drain, PC = Pawnee Creek.

None of the wells are located inside boundaries of Logan Irrigation District as of

December 2008.

11.3. Consumptive Use and Depletions. The consumptive use factors used will be those set out in the Decree at ¶52.3.4. Out of priority depletions from use of the Wells that have occurred prior to the date the court allows the Wells to be added to the plan will be replaced by Applicant. Out of priority depletions from use of the Wells that may occur after the court decree adding the Wells to the plan, whether or not the depletions result from pumping before or after the date the court allows the Wells to be added to the plan, will be replaced by the Applicant.