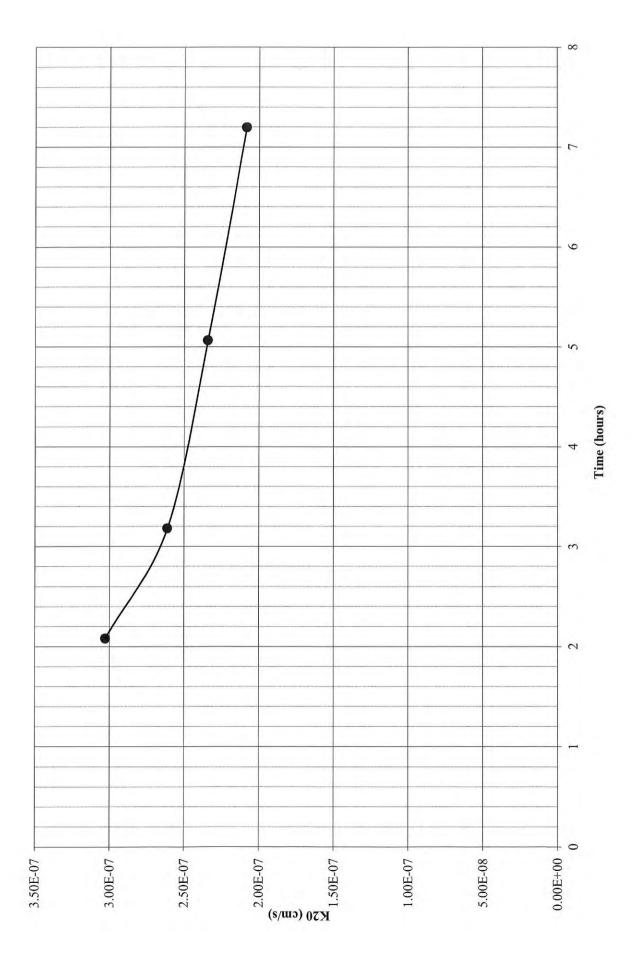

Table 1

|             |                       |                                           |                        |                 |            | Well Location |     |     |     | Aquifer Parameters 3        |        |        |         |           |
|-------------|-----------------------|-------------------------------------------|------------------------|-----------------|------------|---------------|-----|-----|-----|-----------------------------|--------|--------|---------|-----------|
| Well<br>No. | 2nd<br>LWU ID<br>No.1 | Name                                      | Permit<br>No.          | WDID            | Case<br>No | Qtr/Qtr       | Sec | Twn | Rge | Abv/Bel<br>SIC <sup>2</sup> | W      | X      | Harm T  | Lag<br>to |
| 350<br>-    | -<br>490              | Allen Mitchek<br>Est. of Allen<br>Mitchek | 0124-<br>RR<br>Pending | 64<br>6290<br>- | W2289      | SENW          | 9   | 7N  | 53W | а                           | 24,040 | 21,360 | 107,500 | R         |
| 491         | -                     | Est. of Allen<br>Mitchek                  | Pending                | 1               | -          | NENW          | 9   | 7N  | 53W | а                           | 27,605 | 24,340 | 107,500 | PC        |
| 492         | -                     | Est. of Allen<br>Mitchek                  | Pending                | -               |            | SENW          | 9   | 7N  | 53W | а                           | 26,790 | 23,155 | 108,300 | PC        |
| 493         | -                     | Rob Knowles                               | 80966-F                |                 |            | SWNE          | 30  | 8N  | 54W | а                           | 69,410 | 64,410 | 94,700  | PC        |
| 494         |                       | Chamberlain's                             | 80965-F                |                 |            | SWNW          | 33  | 8N  | 52W | b                           | 24,420 | 3,025  | 204,000 | R         |

S = 0.2

Lag to: R = River, PD = Pioneer Drain, PC = Pawnee Creek.

None of the wells are located inside boundaries of Logan Irrigation District as of

December 2008.

11.3. Consumptive Use and Depletions. The consumptive use factors used will be those set out in the Decree at ¶52.3.4. Out of priority depletions from use of the Wells that have occurred prior to the date the court allows the Wells to be added to the plan will be replaced by Applicant. Out of priority depletions from use of the Wells that may occur after the court decree adding the Wells to the plan, whether or not the depletions result from pumping before or after the date the court allows the Wells to be added to the plan, will be replaced by the Applicant.