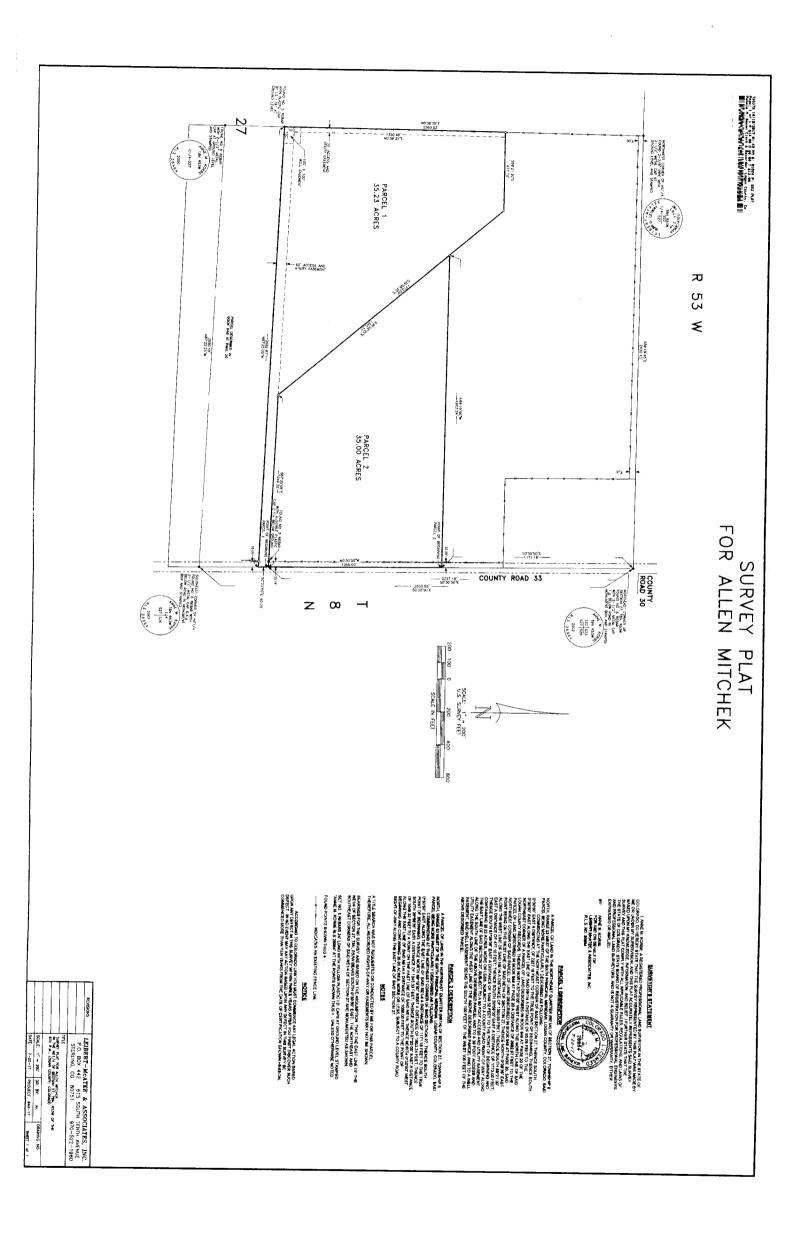

#### **Acreage:**

260.0± Ac Feedyard 152.0± Ac Pivot Irrigated 35.0± Ac Augmentation Site

447.0± TOTAL

#### **Irrigation Water:**

North Pivot -116± acres pivot irrigated by 2015 8-tower Reinke aluminum pivot via irrigation well permit #0125 as Well #16 in Water Court Case #2289 on pages 27—40 (aka Well #351 within the Logan Well Users Augmentation Plan). See pages 41 - 43 for copy of well log. Currently planted to grass and see Page 10 for grass mix. Pivot is also used to dewater effluent. Pivot includes a corner system which is not connected to pivot. The corner system was getting stuck and the Seller unhooked it. GPS driven.

South Pivot - 36± acres pivot irrigated by 2017 7-tower Reinke poly-lined pivot via irrigation well permit #R0124 as well #17 adjudicated in Water Court Case #2289 on pages 27 - 40 (aka Well #350 within the Logan Well Users Augmentation Plan). See pages 44 - 47. Currently planted to grass and see Page 10 for grass mix. Pivot may also be used to dewater effluent.

#### **Employee Housing:**

3 bedroom, 2 bath manufactured home w/4-car garage. See Pages 24-25 for Domestic well Permit #255340. See Pages 328-337 for copy of Seller's Property Disclosure. Copy of survey shown on Page 81.