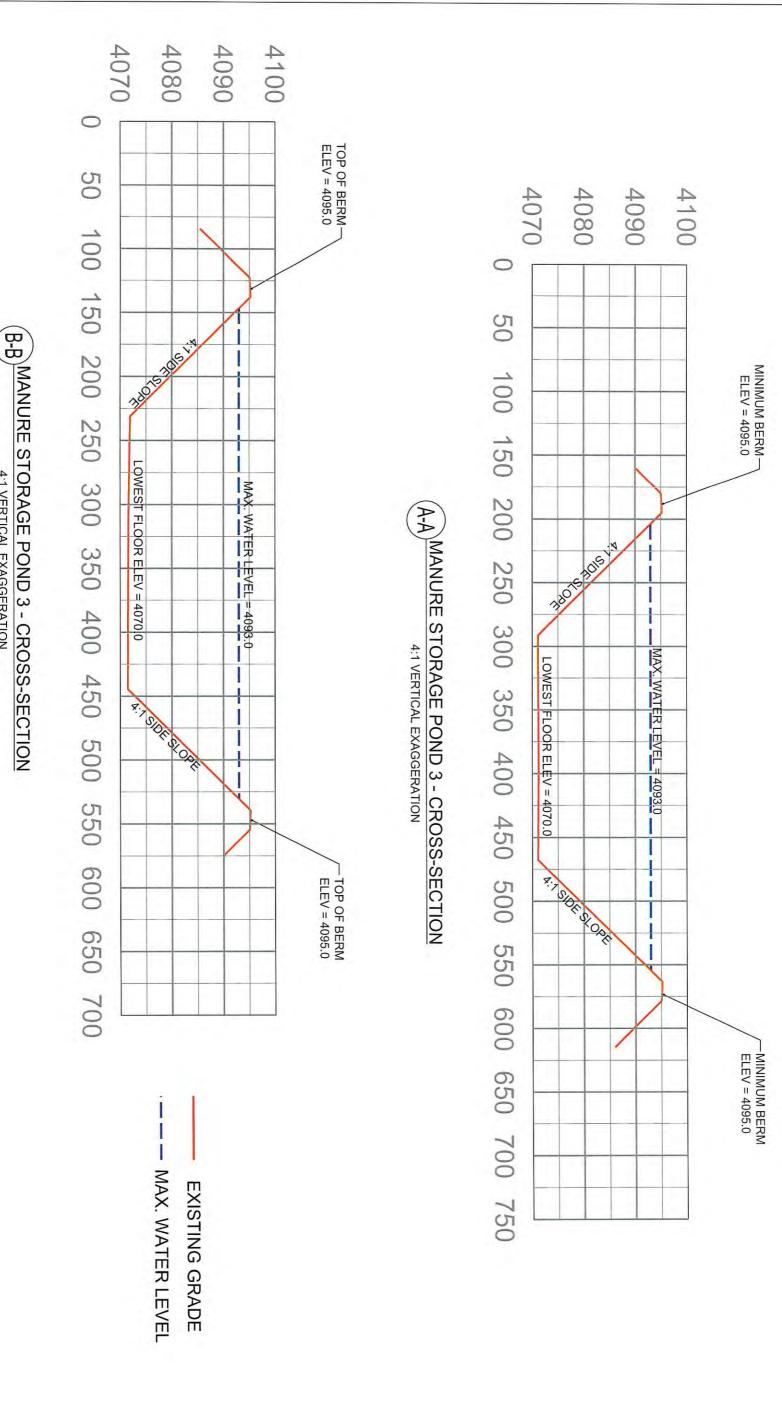

#### **Waste Control**

CAFO Permit recently updated and certified for 25,000 head capacity. Feedyard effluent drains into 2 smaller retention ponds and one main holding pond. See Pages 60-61 drainage flow to ponds and continuous-flow water overflow drainage. A retention pond approximately 3+ times the size of the main holding pond was recently built in the SW corner of the north pivot to dewater the main holding pond. The main holding pond can dewater via pipeline to both pivots and/or the new retention pond. The new retention pond dewaters via evaporation and/or via the north pivot. See Page 63 for map showing the pipeline from main holding pond to new retention pond and/or to pivots.

Livestock control waste management plan and permitting has been completed by Settje Agri Services and Engineering, Inc. See Pages 91-148 for copy of report.