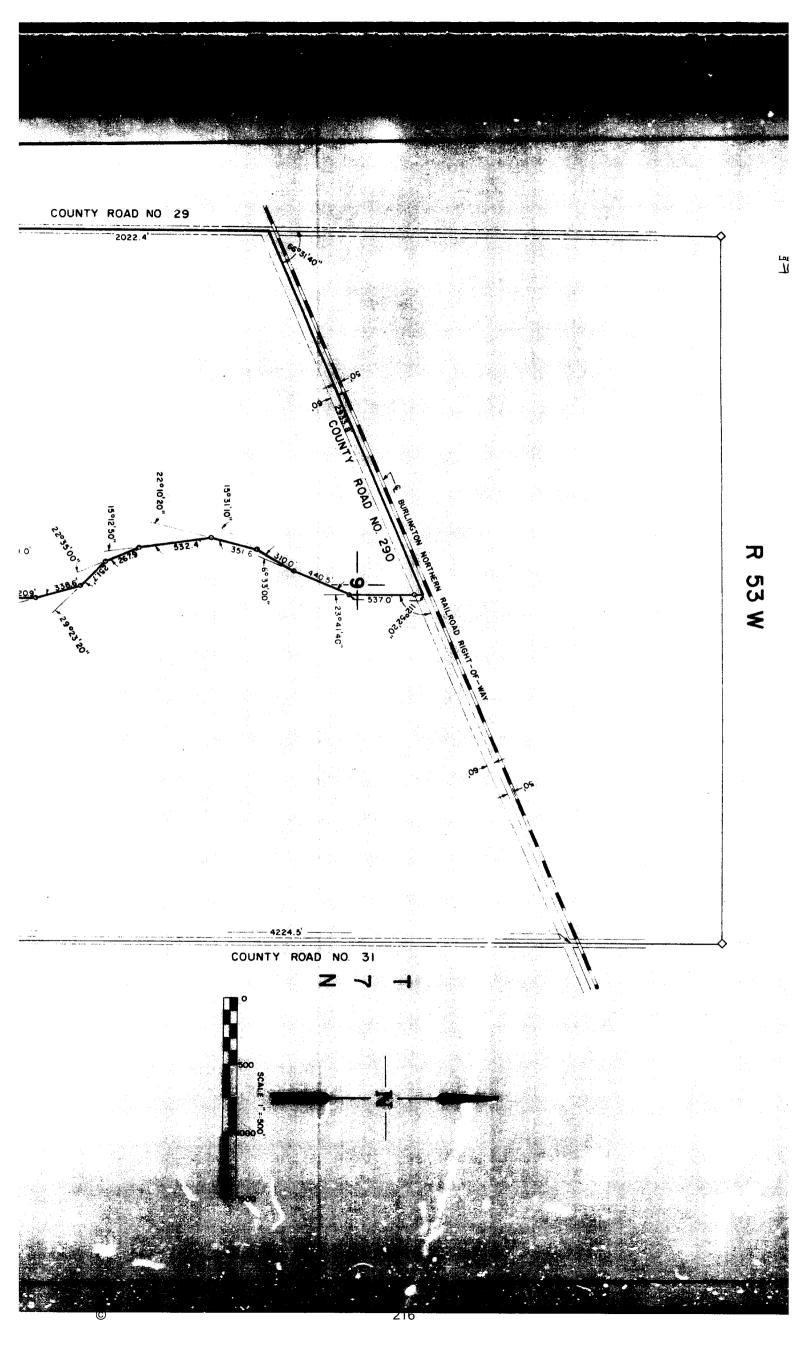

#### **Irrigation Water:**

North Pivot -116± acres pivot irrigated by 2015 8-tower Reinke aluminum pivot via irrigation well permit #0125 as Well #16 in Water Court Case #2289 on pages 27—40 (aka Well #351 within the Logan Well Users Augmentation Plan). See pages 41 - 43 for copy of well log. Currently planted to grass and see Page 10 for grass mix. Pivot is also used to dewater effluent. Pivot includes a corner system which is not connected to pivot. The corner system was getting stuck and the Seller unhooked it. GPS driven.

South Pivot - 36± acres pivot irrigated by 2017 7-tower Reinke poly-lined pivot via irrigation well permit #R0124 as well #17 adjudicated in Water Court Case #2289 on pages 27 - 40 (aka Well #350 within the Logan Well Users Augmentation Plan). See pages 44 - 47. Currently planted to grass and see Page 10 for grass mix. Pivot may also be used to dewater effluent.

#### **APPLICATION FOR WATER RIGHTS**

- 6. Name of Structure. Mitchek/Sonneberg Well No. 17, (LWU No. 490).
  - 6.1. Owner. Estate of Allen Mitchek, P.O. Box 512, Sterling CO 80751.
  - 6.2. Location. In the SE1/4 NW1/4 of Section 9, Township 7 North, Range 53 West of the 6th P.M., Logan County Colorado, at a point 1375 feet from the North section line and 1,470 feet from the West section line of said Section 9.
  - 6.3. Appropriation. March 17, 2017.
  - 6.4. Amount. 1400 g.p.m., conditional.
  - 6.5. Source. Groundwater tributary to the South Platte River.
  - 6.6. Use. Commercial feedlot, stock watering and fire protection.
  - 6.7. Prior decree. W-2289 for irrigation use, Permit No. 124-RR, (LWU ID No. 350).
- Name of Structure. Mitchek/Advantage Feedyard Well No. 1, (LWU No. 491).
  - 7.1. Owner. Estate of Allen Mitchek, P.O. Box 512, Sterling CO 80751.
  - 7.2. Location. In the NE1/4 NW1/4 of Section 9, Township 7 North, Range 53 West of the 6th P.M., Logan County Colorado, 910 feet from the North section line and 1,890 feet from the West section line of said Section 9.
  - 7.3. Appropriation. March 17, 2017.
  - 7.4. Amount. 50 g.p.m., conditional.
  - 7.5. Source. Groundwater tributary to the South Platte River.
  - 7.6. Use. Commercial feedlot, stock watering and fire protection.

- 8. Name of Structure. Mitchek/Advantage Feedyard Well No. 2, (LWU No. 492).
  - 8.1. Owner. Estate of Allen Mitchek, P.O. Box 512, Sterling CO 80751.
  - 8.2. Location. In the SE1/4NW1/4 of Section 9, Township 7 North, Range 53 West of the 6th P.M., Logan County Colorado, 2,040 feet from the North section line and 2,360 feet from the West section line of said Section 9.
  - 8.3. Appropriation. March 17, 2017.
  - 8.4. Amount. 50 g.p.m., conditional.
  - 8.5. Source. Groundwater tributary to the South Platte River.
  - 8.6. Use. Commercial feedlot, stock watering and fire protection.
- 9. Name of Structure. Knowles Well, (LWU No. 493).
  - 9.1. Owner. Rob Knowles, 6530 CR 28.5 Rt. 3, Sterling CO 80751.
  - 9.2. Location. In the SW1/4 NE1/4 of Section 30, Township 8 North, Range 54 West of the 6th P.M., Logan County Colorado, 1,790 feet from the North section line and 1,530 feet from the East section line of said Section 30.
  - 9.3. Appropriation. March 17, 2016.
  - 9.4. Amount. 20 g.p.m., conditional.
  - 9.5. Source. Groundwater tributary to the South Platte River.
  - 9.6. Use. Commercial industrial, feedlot, stock watering and fire protection.
- 10. Name of Structure. Chamberlain's Well, (LWU No. 494).
  - 10.1. Owner. Chamberlain's, P.O. Box 831, Sterling CO 80751.
  - 10.2. Location. In the SW1/4 NW1/4 of Section 33, Township 8 North, Range 52 West of the 6th P.M., Logan County Colorado, 1,465 feet from the North section line and 335 feet from the West section line of said Section 33.
  - 10.3. Appropriation. March 17, 2016.
  - 10.4. Amount. 500 g.p.m., conditional.
  - 10.5. Source. Groundwater tributary to the South Platte River.
  - 10.6. Use. Industrial use associated with a concrete plant and fire protection.

Well No. 17 - 0124 is located in the NE\NW\ of Section 9, Township 7 North, Range 53 West of the 6th P.M., Logan County, Colorado, at a point which is S 64° 43' 30" E a distance of 2164 feet from NW corner of said Section 9.

Well No. 17 - 0124: Irrigation of 84.7 acres in NE% and E%NW% of Section 9, Township 7 North, Range 53 West of 6th P.M., Logan County, Colorado.

Well No. 18 - 012934-F: Irrigation of 126 acres in SE% of Section 33, Township 8 North, Range 53 West of 6th P.M., Logan County, Colorado.