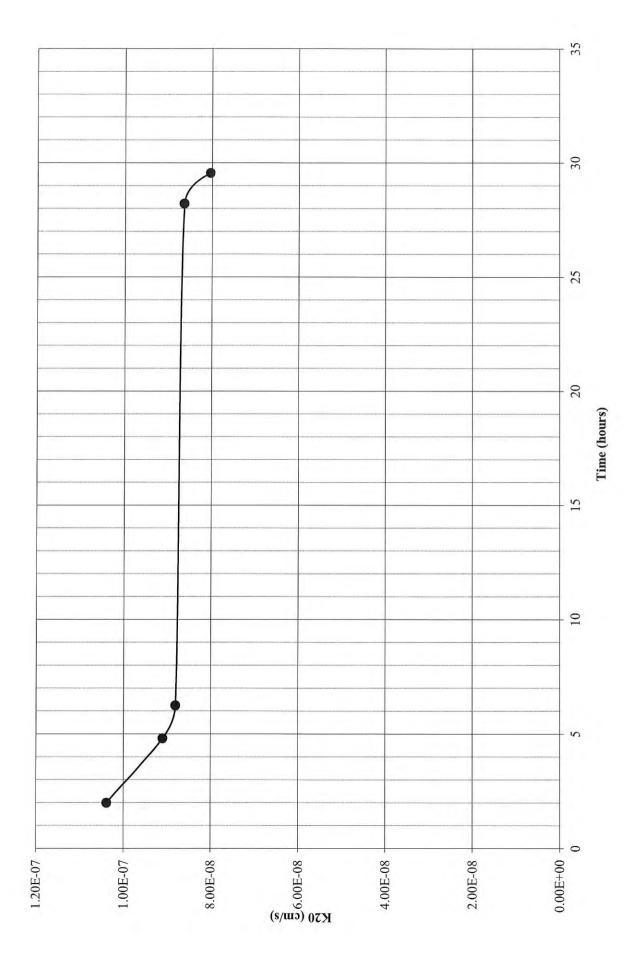

#### **Waste Control**

CAFO Permit recently updated and certified for 25,000 head capacity. Feedyard effluent drains into 2 smaller retention ponds and one main holding pond. See Pages 60-61 drainage flow to ponds and continuous-flow water overflow drainage. A retention pond approximately 3+ times the size of the main holding pond was recently built in the SW corner of the north pivot to dewater the main holding pond. The main holding pond can dewater via pipeline to both pivots and/or the new retention pond. The new retention pond dewaters via evaporation and/or via the north pivot. See Page 63 for map showing the pipeline from main holding pond to new retention pond and/or to pivots.

Livestock control waste management plan and permitting has been completed by Settje Agri Services and Engineering, Inc. See Pages 91-148 for copy of report.