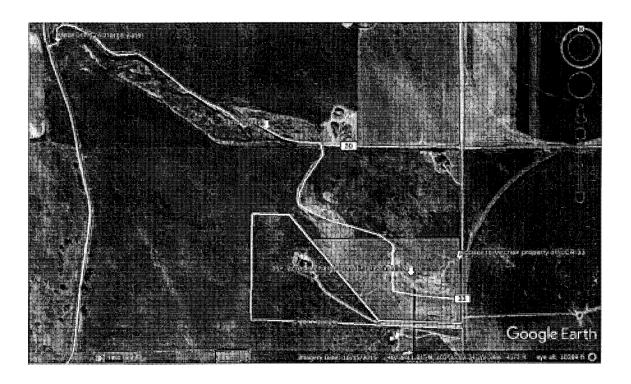

QUARTER (NE1/4) OF SECTION 27, TOWNSHIP 8 NORTH, RANGE 53 WEST OF THE SIXTH PRINCIPAL MERIDIAN, LOGAN COUNTY, COLORADO, SAID PARCEL BEING MORE PARTICULARLY DESCRIBED AS FOLLOWS:

COMMENCING AT THE NORTHEAST CORNER OF SAID SECTION 27; THENCE SOUTH 0°30'50" EAST ALONG THE EAST LINE OF SAID NE1/4 A DISTANCE OF 1171.18 FEET TO THE TRUE POINT OF BEGINNING; THENCE NORTH 89°19'50" WEST A DISTANCE OF 1903.24 FEET; THENCE SOUTH 39°58'35" EAST A DISTANCE OF 1345.33 FEET; THENCE SOUTH 87°25'05" EAST A DISTANCE OF 1049.32 FEET TO A POINT ON THE EAST LINE OF SAID NE1/4; THENCE NORTH 0°30'50" WEST ALONG THE EAST LINE OF SAID NE1/4 A DISTANCE OF 1056.00 FEET TO THE POINT OF BEGINNING AND CONTAINING 35.00 ACRES, MORE OR LESS, SUBJECT TO A COUNTY ROAD RIGHT-OF-WAY ALONG THE EAST LINE OF SAID SECTION 27.



© 258





Agreement NO: R-I1

#### **AGREEMENT**

(Recharge facilities to be used by the North Sterling Irrigation District)

THIS AGREEMENT is entered into by and between THE NORTH STERLING IRRIGATION DISTRICT, (the "District") whose address is 112 North 8<sup>th</sup> Avenue, Post Office Box 103, Sterling, Colorado 80751, and Allen Mitchek (hereinafter referred to as the "Owner"), whose address is 247 Sierra Vista, Sterling, Colorado 80751.

#### WITNESSETH:

WHEREAS, the District operates a plan for augmentation pursuant to an application filed in Case No. 96CW1034 in the Water Court in and for Water Division No. 1 (hereinafter referred to as the "Augmentation Plan"), and other supplemental and additional decrees; and

WHEREAS, the Owner owns the land described on the attached Exhibi