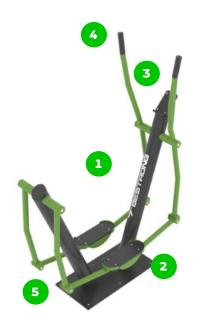

#### Ski Walker

As the Ski Walker is intended to be an excellent cardio and endurance tool, its design and function are inspired by skiing. The device makes it easy to strengthen the trunk, buttocks and thigh muscles without putting any strain on the user's joints, and is therefore highly recommended for all ages.