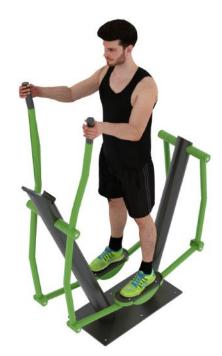

#### Ski Walker

As the Ski Walker is intended to be an excellent cardio and endurance tool, its design and function are inspired by skiing. The device makes it easy to strengthen the trunk, buttocks and thigh muscles without putting any strain on the user's joints, and is therefore highly recommended for all ages.