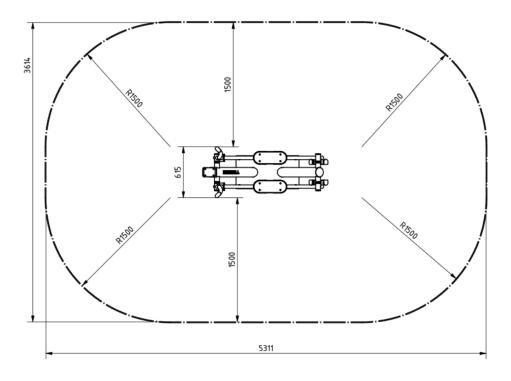

# Side View

**Plan View** 

#### Installation information

| Number of installers (concrete)                                                | At least 2 people   |
|--------------------------------------------------------------------------------|---------------------|
| Total installation time (concrete)                                             | 80-140 min.         |
| Number of installers (equipment)                                               | At least 2 people   |
| Total installation time (equipment)                                            | 90-120 min.         |
| Excavation volume                                                              | 1.15 m <sup>3</sup> |
| Concrete volume                                                                | 1.15 m <sup>3</sup> |
| Size of the base structure                                                     | 0,8 x 1,8 x 0,8 m   |
| Anchoring options<br>In combined structures, the volume of concrete required v | Surface mounted     |

### **Technical specification**

| Safety surfice area A                                          | round 1,5 | 5 m |
|----------------------------------------------------------------|-----------|-----|
| Net weight                                                     |           |     |
| Material                                                       |           | S23 |
| Critic fall height                                             |           | 5   |
| Color options                                                  |           |     |
| For more color options, discuss with your sales representative | <u> </u>  |     |
|                                                                |           |     |