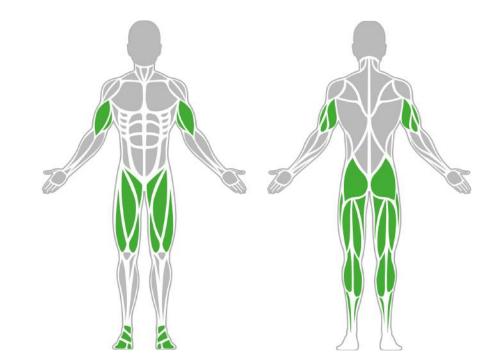

#### Ski Walker

As the Ski Walker is intended to be an excellent cardio and endurance tool, its design and function are inspired by skiing. The device makes it easy to strengthen the trunk, buttocks and thigh muscles without putting any strain on the user's joints, and is therefore highly recommended for all ages.