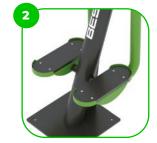

The device is fitted with composite bearings that are weather-resistant. The bearing does not require regular maintenance.

The footrests are made of premium quality non-slip HDPE with a high wear resistance.