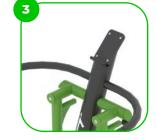

The device is equipped with an ergonomic non-slip HDPE phone holder for convenience.

At the end of the arms, the handle is rubber-coated for a more comfortable and secure grip.