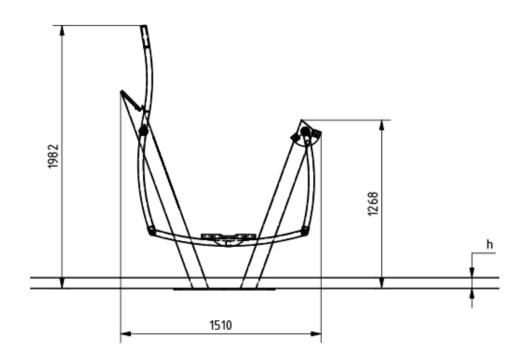

# Side View

**Plan View** 

### **Technical specification**

| Safety surfice area A                                          | round 1,5 | 5 m |
|----------------------------------------------------------------|-----------|-----|
| Net weight                                                     |           |     |
| Material                                                       |           | S23 |
| Critic fall height                                             |           | 5   |
| Color options                                                  |           |     |
| For more color options, discuss with your sales representative | <u> </u>  |     |
|                                                                |           |     |