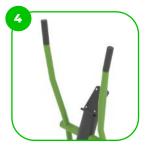

The device is equipped with an ergonomic non-slip HDPE phone holder for convenience.

At the end of the arms, the handle is rubber-coated for a more comfortable and secure grip.