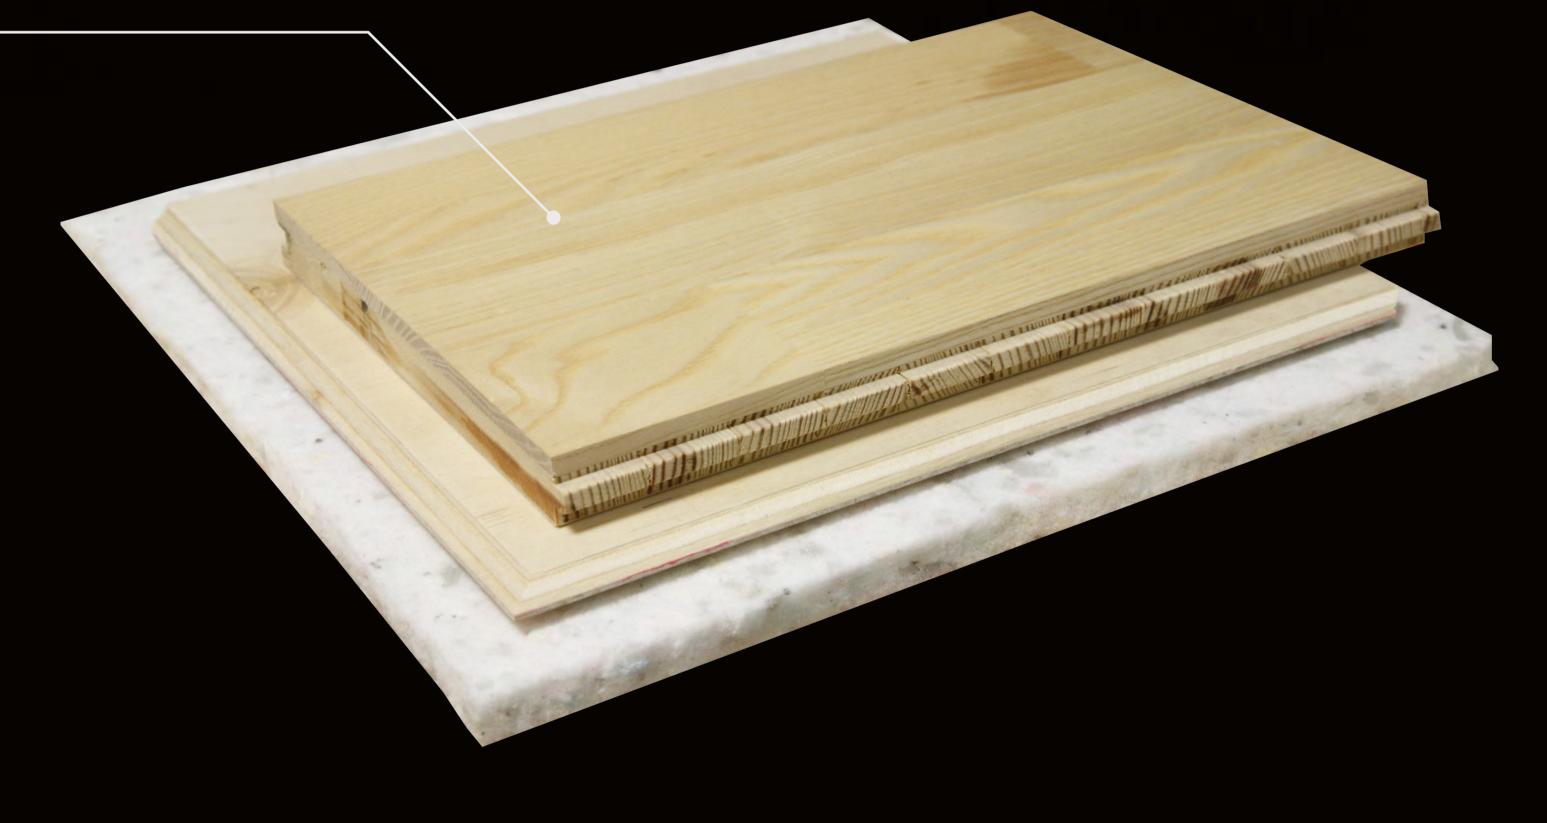

#### (3 strip floor) Estasport Light

| Characteristic           | Data                           |
|--------------------------|--------------------------------|
| Flooring construction    | ESTA Sport Light               |
| Flooring dimentions, mm  | 18 x 204 x 2200                |
| Construction Height, mm  | 14 + 9 + 3 = 26                |
| Species                  | Oak, Ash, Merbau               |
| Shock absorption, %      | 61                             |
| Vertical Deformation, mm | 3,50                           |
| Constant of friction     | 0,94                           |
| Ball bounce, %           | 90                             |
| Rolling load, mm         | 0,30                           |
| Finish                   | UV Sports Lacquer Gloss 15-20% |

#### (1 and 3 strip floor) Estasport Fitness

| Characteristic           | Data                           |
|--------------------------|--------------------------------|
| Flooring construction    | ESTA Sport Fitness             |
| Flooring dimentions, mm  | 18 x 204 x 2200                |
| Construction Height, mm  | 18 + 3 = 21                    |
| Species                  | Oak, Ash                       |
| Shock absorption, %      | 55                             |
| Vertical Deformation, mm | 3,50                           |
| Constant of friction     | 0,94                           |
| Ball bounce, %           | 98                             |
| Rolling load, mm         | 0,28                           |
| Finish                   | UV Sports Lacquer Gloss 15-20% |