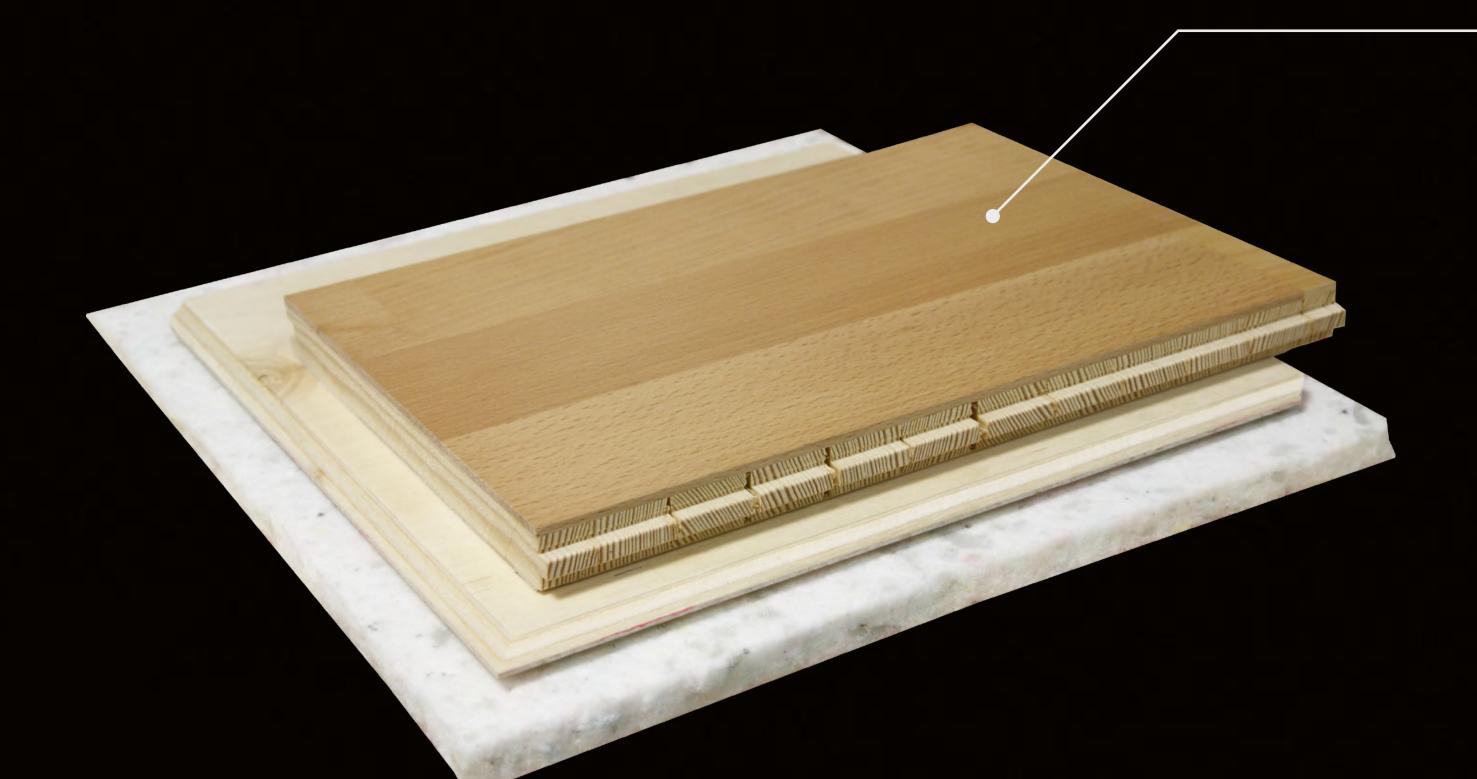

### Estasport Pro

| Characteristic           | Data                           |
|--------------------------|--------------------------------|
| Flooring construction    | ESTA Sport Pro                 |
| Flooring dimentions, mm  | 22 x 204 x 2200                |
| Construction Height, mm  | 22 + 9 + 8 = 39                |
| Species                  | Oak, Ash                       |
| Shock absorption, %      | 65                             |
| Vertical Deformation, mm | 3,00                           |
| Constant of friction     | 0,94                           |
| Ball bounce, %           | 90                             |
| Rolling load, mm         | 0,19                           |
| Finish                   | UV Sports Lacquer Gloss 15-20% |

# Estasport Pro Long Life

| Characteristic           | Data                           |
|--------------------------|--------------------------------|
| Flooring construction    | ESTA Sport Pro Longlife        |
| Flooring dimentions, mm  | 22 x 204 x 2200                |
| Construction Height, mm  | 22 + 12 + 8 = 42               |
| Species                  | Oak, Ash                       |
| Shock absorption, %      | 63                             |
| Vertical Deformation, mm | 3,10                           |
| Constant of friction     | 0,94                           |
| Ball bounce, %           | 92                             |
| Rolling load, mm         | 0,20                           |
| Finish                   | UV Sports Lacquer Gloss 15-20% |