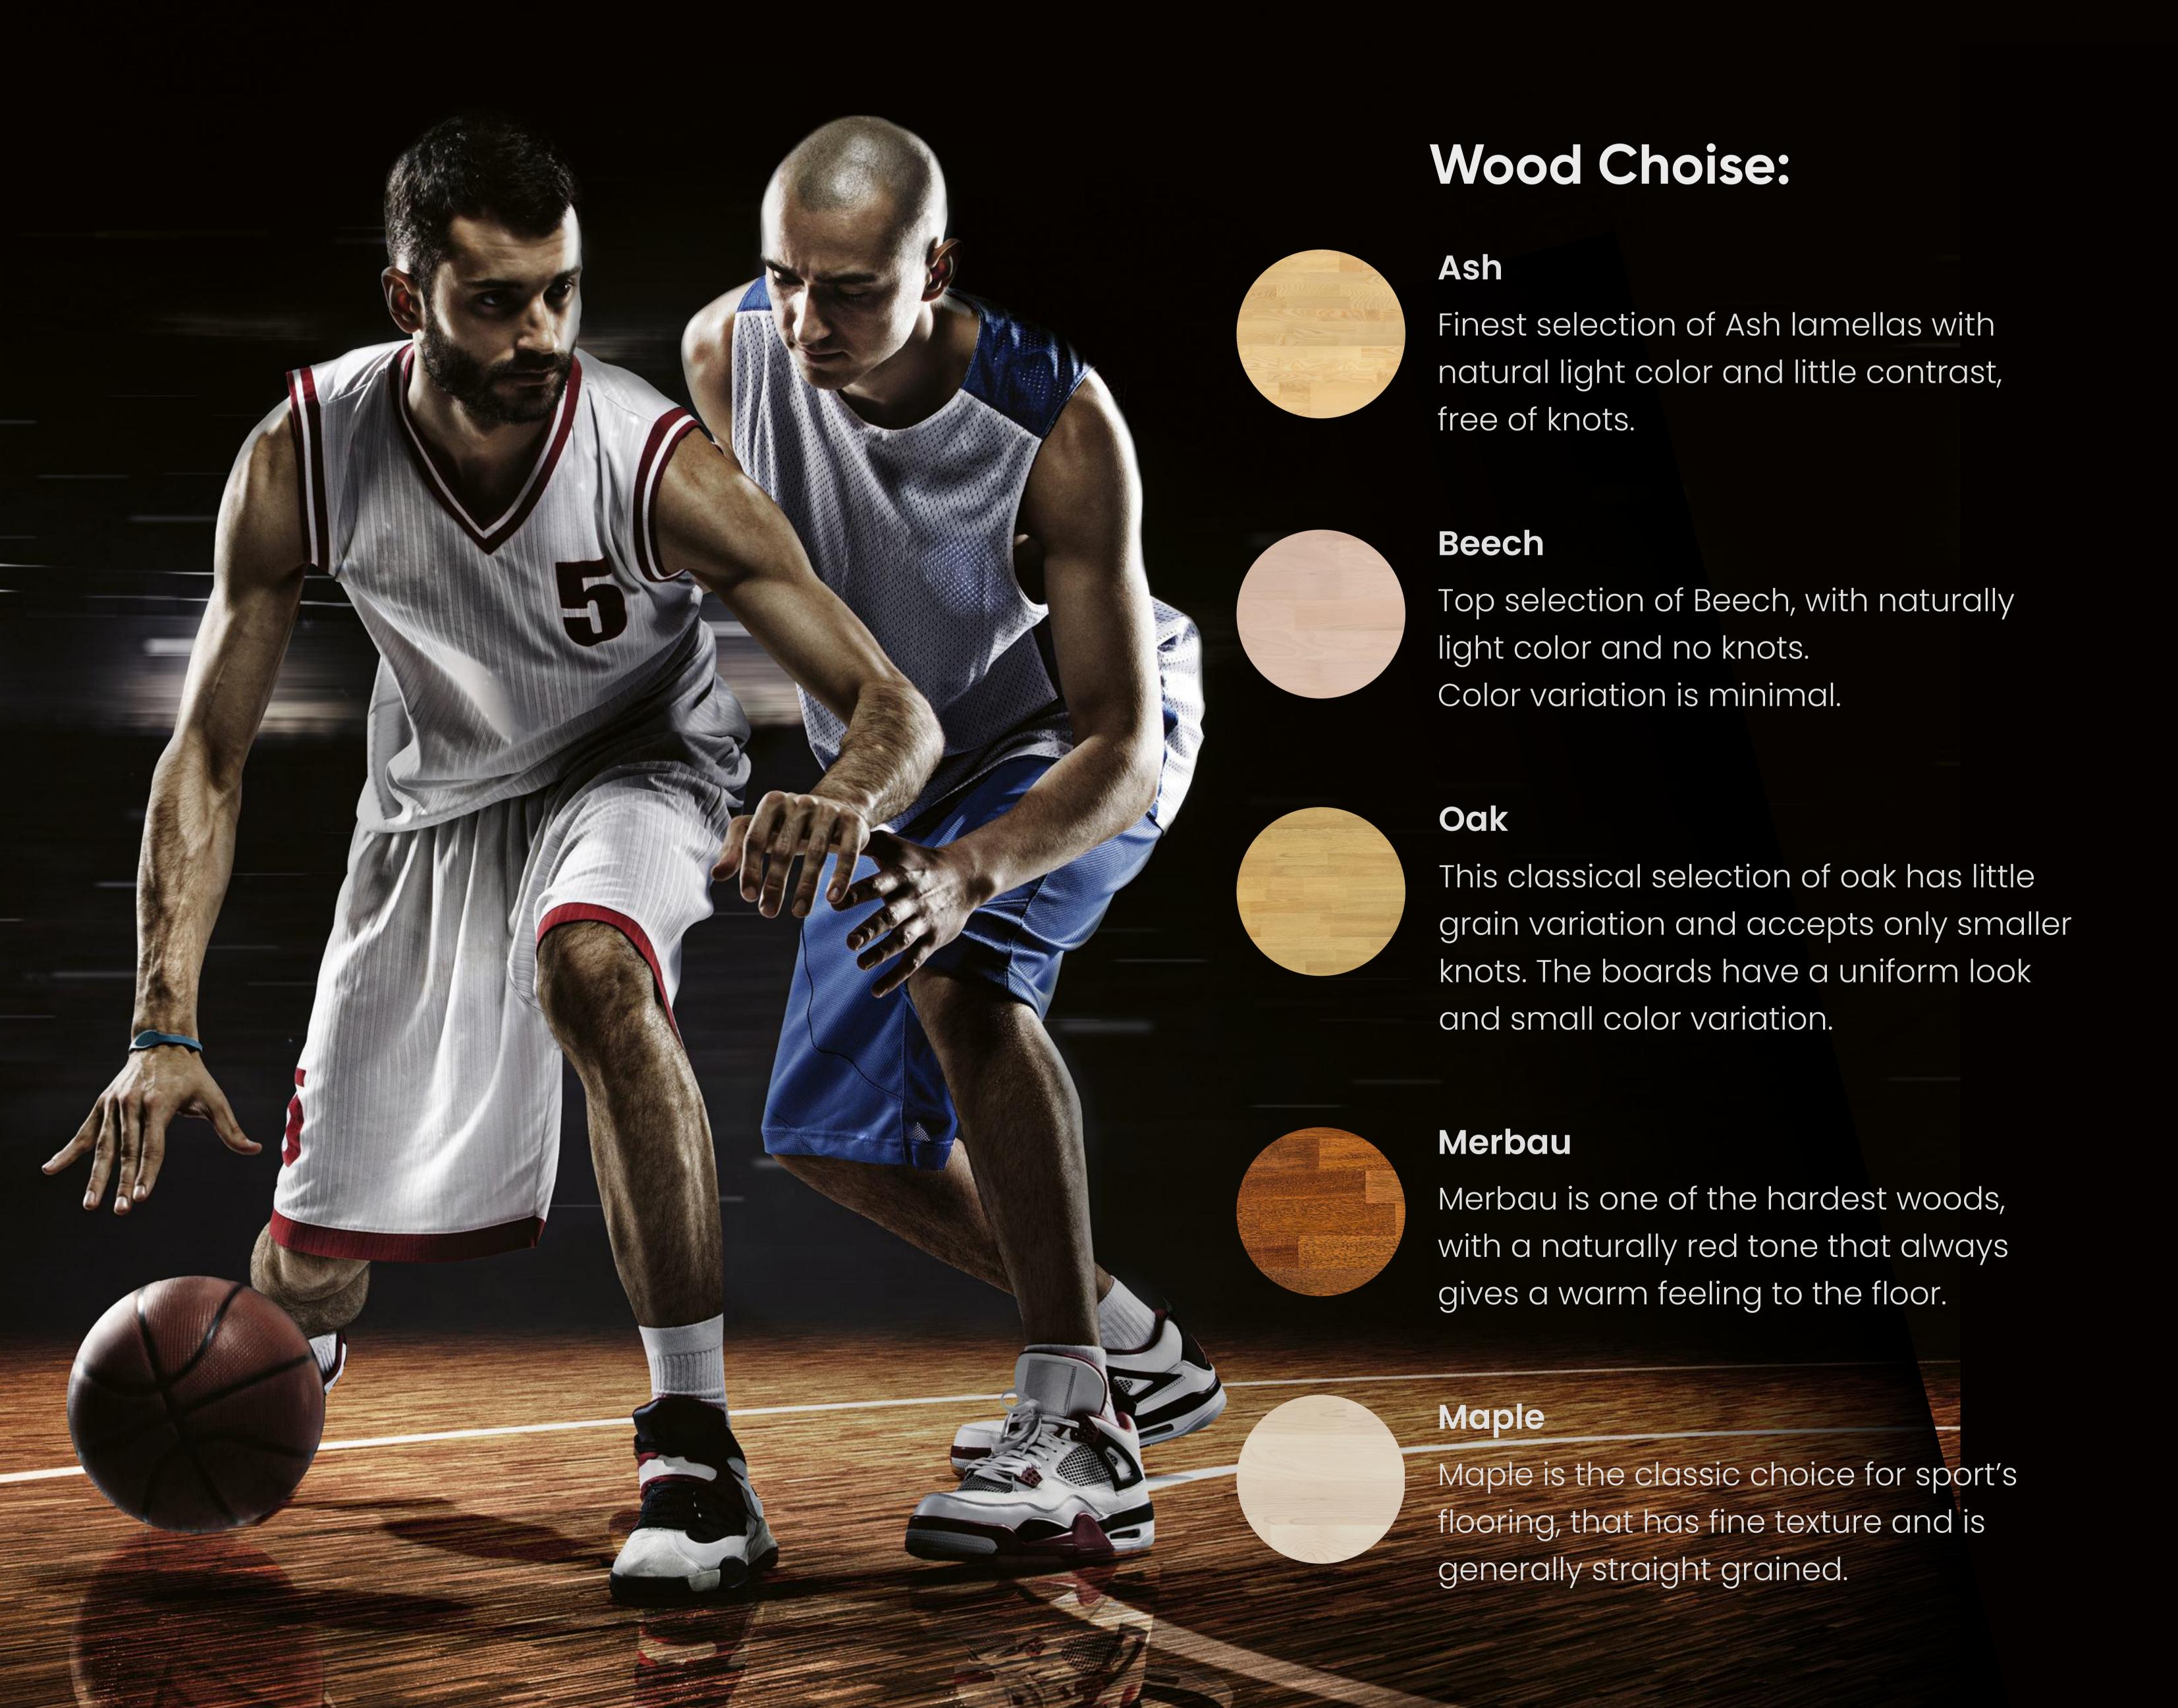

### Estasport Pro

| Characteristic           | Data                           |
|--------------------------|--------------------------------|
| Flooring construction    | ESTA Sport Pro                 |
| Flooring dimentions, mm  | 22 x 204 x 2200                |
| Construction Height, mm  | 22 + 9 + 8 = 39                |
| Species                  | Oak, Ash                       |
| Shock absorption, %      | 65                             |
| Vertical Deformation, mm | 3,00                           |
| Constant of friction     | 0,94                           |
| Ball bounce, %           | 90                             |
| Rolling load, mm         | 0,19                           |
| Finish                   | UV Sports Lacquer Gloss 15-20% |

# Estasport Pro Long Life

| Characteristic           | Data                           |
|--------------------------|--------------------------------|
| Flooring construction    | ESTA Sport Pro Longlife        |
| Flooring dimentions, mm  | 22 x 204 x 2200                |
| Construction Height, mm  | 22 + 12 + 8 = 42               |
| Species                  | Oak, Ash                       |
| Shock absorption, %      | 63                             |
| Vertical Deformation, mm | 3,10                           |
| Constant of friction     | 0,94                           |
| Ball bounce, %           | 92                             |
| Rolling load, mm         | 0,20                           |
| Finish                   | UV Sports Lacquer Gloss 15-20% |

#### (3 strip floor) Estasport Light

| Characteristic           | Data                           |
|--------------------------|--------------------------------|
| Flooring construction    | ESTA Sport Light               |
| Flooring dimentions, mm  | 18 x 204 x 2200                |
| Construction Height, mm  | 14 + 9 + 3 = 26                |
| Species                  | Oak, Ash, Merbau               |
| Shock absorption, %      | 61                             |
| Vertical Deformation, mm | 3,50                           |
| Constant of friction     | 0,94                           |
| Ball bounce, %           | 90                             |
| Rolling load, mm         | 0,30                           |
| Finish                   | UV Sports Lacquer Gloss 15-20% |

#### (1 and 3 strip floor) Estasport Fitness

| Characteristic           | Data                           |
|--------------------------|--------------------------------|
| Flooring construction    | ESTA Sport Fitness             |
| Flooring dimentions, mm  | 18 x 204 x 2200                |
| Construction Height, mm  | 18 + 3 = 21                    |
| Species                  | Oak, Ash                       |
| Shock absorption, %      | 55                             |
| Vertical Deformation, mm | 3,50                           |
| Constant of friction     | 0,94                           |
| Ball bounce, %           | 98                             |
| Rolling load, mm         | 0,28                           |
| Finish                   | UV Sports Lacquer Gloss 15-20% |