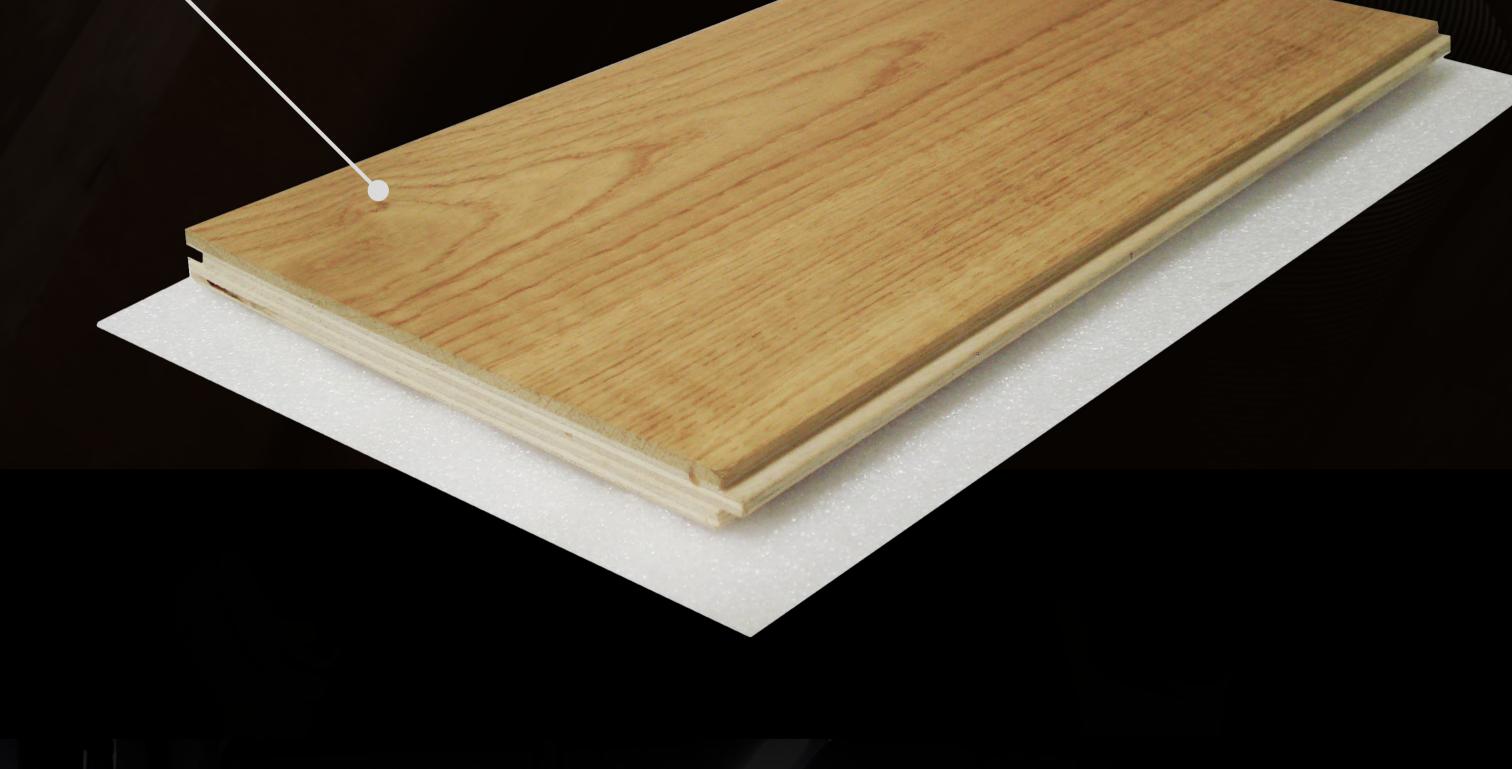

### Estasport Pro

| Characteristic           | Data                           |
|--------------------------|--------------------------------|
| Flooring construction    | ESTA Sport Pro                 |
| Flooring dimentions, mm  | 22 x 204 x 2200                |
| Construction Height, mm  | 22 + 9 + 8 = 39                |
| Species                  | Oak, Ash                       |
| Shock absorption, %      | 65                             |
| Vertical Deformation, mm | 3,00                           |
| Constant of friction     | 0,94                           |
| Ball bounce, %           | 90                             |
| Rolling load, mm         | 0,19                           |
| Finish                   | UV Sports Lacquer Gloss 15-20% |

# Estasport Pro Long Life

| Characteristic           | Data                           |
|--------------------------|--------------------------------|
| Flooring construction    | ESTA Sport Pro Longlife        |
| Flooring dimentions, mm  | 22 x 204 x 2200                |
| Construction Height, mm  | 22 + 12 + 8 = 42               |
| Species                  | Oak, Ash                       |
| Shock absorption, %      | 63                             |
| Vertical Deformation, mm | 3,10                           |
| Constant of friction     | 0,94                           |
| Ball bounce, %           | 92                             |
| Rolling load, mm         | 0,20                           |
| Finish                   | UV Sports Lacquer Gloss 15-20% |

#### (3 strip floor) Estasport Light

| Characteristic           | Data                           |
|--------------------------|--------------------------------|
| Flooring construction    | ESTA Sport Light               |
| Flooring dimentions, mm  | 18 x 204 x 2200                |
| Construction Height, mm  | 14 + 9 + 3 = 26                |
| Species                  | Oak, Ash, Merbau               |
| Shock absorption, %      | 61                             |
| Vertical Deformation, mm | 3,50                           |
| Constant of friction     | 0,94                           |
| Ball bounce, %           | 90                             |
| Rolling load, mm         | 0,30                           |
| Finish                   | UV Sports Lacquer Gloss 15-20% |

#### (1 and 3 strip floor) Estasport Fitness

| Characteristic           | Data                           |
|--------------------------|--------------------------------|
| Flooring construction    | ESTA Sport Fitness             |
| Flooring dimentions, mm  | 18 x 204 x 2200                |
| Construction Height, mm  | 18 + 3 = 21                    |
| Species                  | Oak, Ash                       |
| Shock absorption, %      | 55                             |
| Vertical Deformation, mm | 3,50                           |
| Constant of friction     | 0,94                           |
| Ball bounce, %           | 98                             |
| Rolling load, mm         | 0,28                           |
| Finish                   | UV Sports Lacquer Gloss 15-20% |