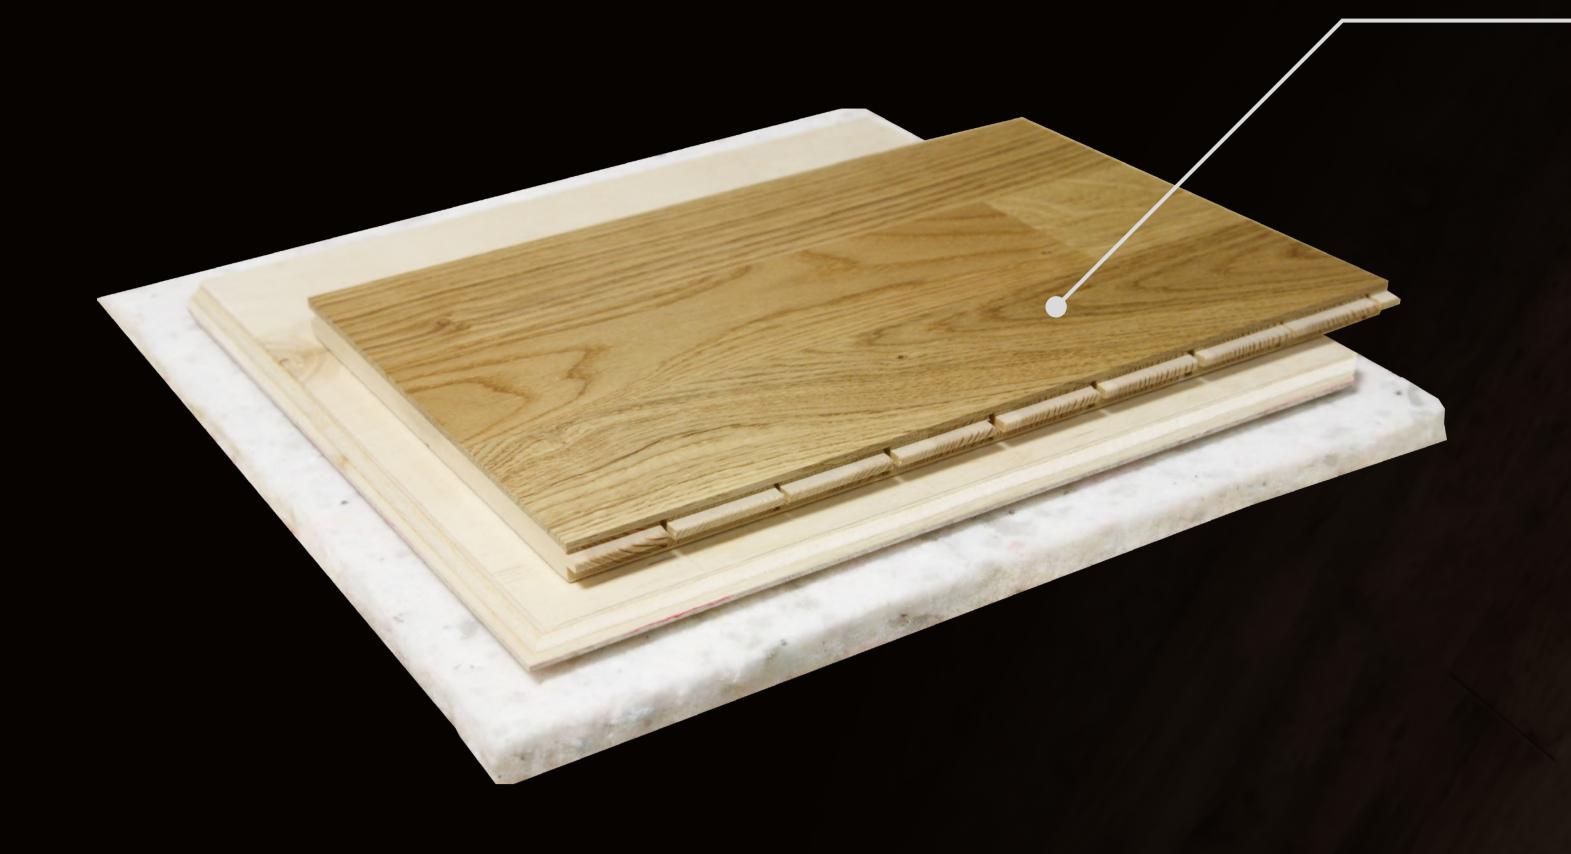

### Estasport Pro

| Characteristic           | Data                           |
|--------------------------|--------------------------------|
| Flooring construction    | ESTA Sport Pro                 |
| Flooring dimentions, mm  | 22 x 204 x 2200                |
| Construction Height, mm  | 22 + 9 + 8 = 39                |
| Species                  | Oak, Ash                       |
| Shock absorption, %      | 65                             |
| Vertical Deformation, mm | 3,00                           |
| Constant of friction     | 0,94                           |
| Ball bounce, %           | 90                             |
| Rolling load, mm         | 0,19                           |
| Finish                   | UV Sports Lacquer Gloss 15-20% |

# Estasport Pro Long Life

| Characteristic           | Data                           |
|--------------------------|--------------------------------|
| Flooring construction    | ESTA Sport Pro Longlife        |
| Flooring dimentions, mm  | 22 x 204 x 2200                |
| Construction Height, mm  | 22 + 12 + 8 = 42               |
| Species                  | Oak, Ash                       |
| Shock absorption, %      | 63                             |
| Vertical Deformation, mm | 3,10                           |
| Constant of friction     | 0,94                           |
| Ball bounce, %           | 92                             |
| Rolling load, mm         | 0,20                           |
| Finish                   | UV Sports Lacquer Gloss 15-20% |

#### (3 strip floor) Estasport Light

| Characteristic           | Data                           |
|--------------------------|--------------------------------|
| Flooring construction    | ESTA Sport Light               |
| Flooring dimentions, mm  | 18 x 204 x 2200                |
| Construction Height, mm  | 14 + 9 + 3 = 26                |
| Species                  | Oak, Ash, Merbau               |
| Shock absorption, %      | 61                             |
| Vertical Deformation, mm | 3,50                           |
| Constant of friction     | 0,94                           |
| Ball bounce, %           | 90                             |
| Rolling load, mm         | 0,30                           |
| Finish                   | UV Sports Lacquer Gloss 15-20% |

#### (1 and 3 strip floor) Estasport Fitness

| Characteristic           | Data                           |
|--------------------------|--------------------------------|
| Flooring construction    | ESTA Sport Fitness             |
| Flooring dimentions, mm  | 18 x 204 x 2200                |
| Construction Height, mm  | 18 + 3 = 21                    |
| Species                  | Oak, Ash                       |
| Shock absorption, %      | 55                             |
| Vertical Deformation, mm | 3,50                           |
| Constant of friction     | 0,94                           |
| Ball bounce, %           | 98                             |
| Rolling load, mm         | 0,28                           |
| Finish                   | UV Sports Lacquer Gloss 15-20% |