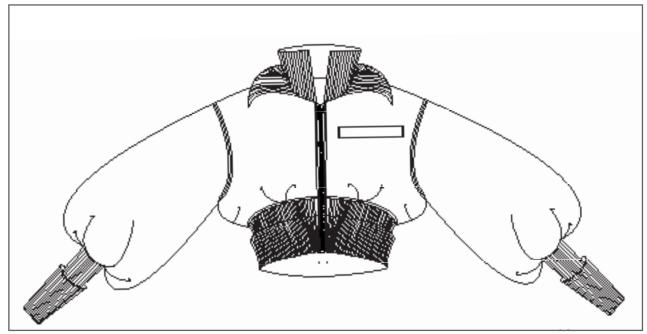

#### **FRONT**

#### **FARYTALE BOMBER JACKET**

**Cropped Bomber Jacket** 

Large over sized volume, coming together at the waist and the cuffs. Double collar, cuffs and belt, edge to edge zipper on center front, inverted pocket above bustline on the right side. Puffed sleeves with a lot of gatherings, as well gatherings on the waistline.