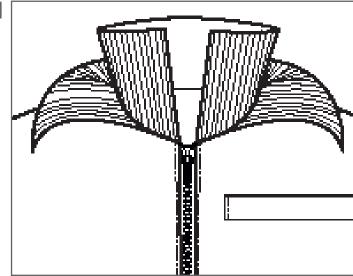

#### **FARYTALE BOMBER JACKET**

**Cropped Bomber Jacket** 

Large over sized volume, coming together at the waist and the cuffs. Double collar, cuffs and belt, edge to edge zipper on center front, inverted pocket above bustline on the right side. Puffed sleeves with a lot of gatherings, as well gatherings on the waistline.