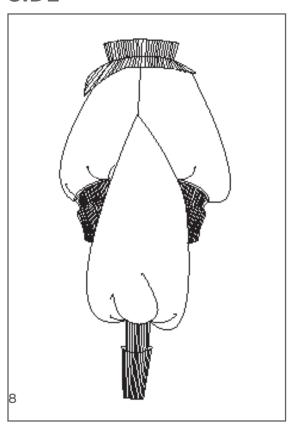

#### SIDE

#### **FARYTALE BOMBER JACKET**

**Cropped Bomber Jacket** 

Large over sized volume, coming together at the waist and the cuffs. Double collar, cuffs and belt, edge to edge zipper on center front, inverted pocket above bustline on the right side. Puffed sleeves with a lot of gatherings, as well gatherings on the waistline.