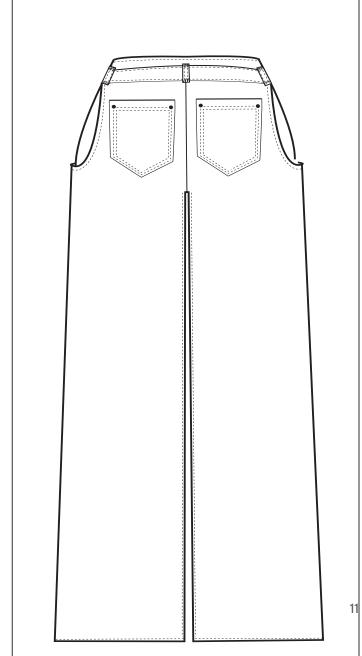

24

Email: marie.linsenhoff@fr.esmod.net

## SHE LIVES LIFE IN ILLUSTRATE LITTLE FAIRYTALE...

### HER OWN

#### CONTENTS

| SKET |  | PAGE |
|------|--|------|
|      |  |      |
|      |  |      |

FINAL SKETCH PAGE

TECHNICAL PAGE

**DRAWINGS** 





#### **RUFF SKETCHES**

Creating 5 new interpretations of a Bomber Jacket, by using my imagination.





#### **FRONT**



#### **BACK**



#### SIDE



#### ZOOM



#### **FARYTALE BOMBER JACKET**

**Cropped Bomber Jacket** 

Large over sized volume, coming together at the waist and the cuffs. Double collar, cuffs and belt, edge to edge zipper on center front, inverted pocket above bustline on the right side. Puffed sleeves with a lot of gatherings, as well gatherings on the waistline.



# 2 SHADES OF DENIM PANTS Large Boyfriend Jeans