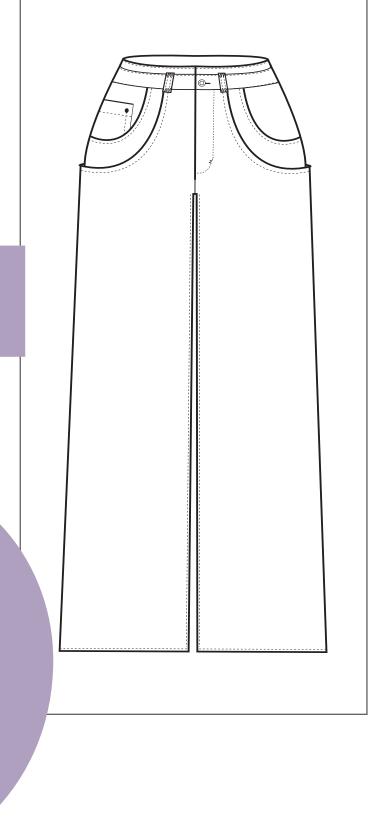

6524

Email: marie.linsenhoff@fr.esmod.net

## SHE LIVES LIFE IN ILLUSTRATE LITTLE FAIRYTALE...

### HER OWN

#### CONTENTS

| SKET |  | PAGE |
|------|--|------|
|      |  |      |
|      |  |      |

FINAL SKETCH PAGE

TECHNICAL PAGE

**DRAWINGS** 





#### **RUFF SKETCHES**

Creating 5 new interpretations of a Bomber Jacket, by using my imagination.





#### **FRONT**



#### **BACK**



#### SIDE



#### ZOOM



#### **FARYTALE BOMBER JACKET**

**Cropped Bomber Jacket** 

Large over sized volume, coming together at the waist and the cuffs. Double collar, cuffs and belt, edge to edge zipper on center front, inverted pocket above bustline on the right side. Puffed sleeves with a lot of gatherings, as well gatherings on the waistline.



# 2 SHADES OF DENIM PANTS Large Boyfriend Jeans