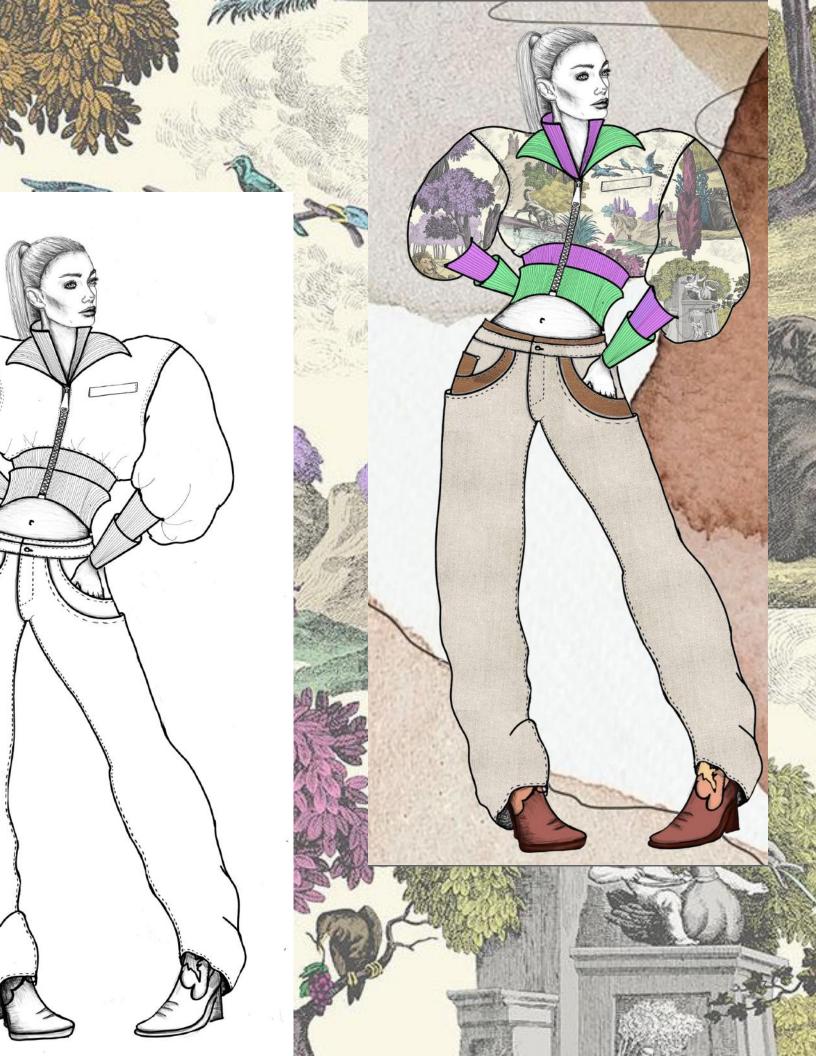

#### **FARYTALE BOMBER JACKET**

**Cropped Bomber Jacket** 

Large over sized volume, coming together at the waist and the cuffs. Double collar, cuffs and belt, edge to edge zipper on center front, inverted pocket above bustline on the right side. Puffed sleeves with a lot of gatherings, as well gatherings on the waistline.

# 2 SHADES OF DENIM PANTS Large Boyfriend Jeans