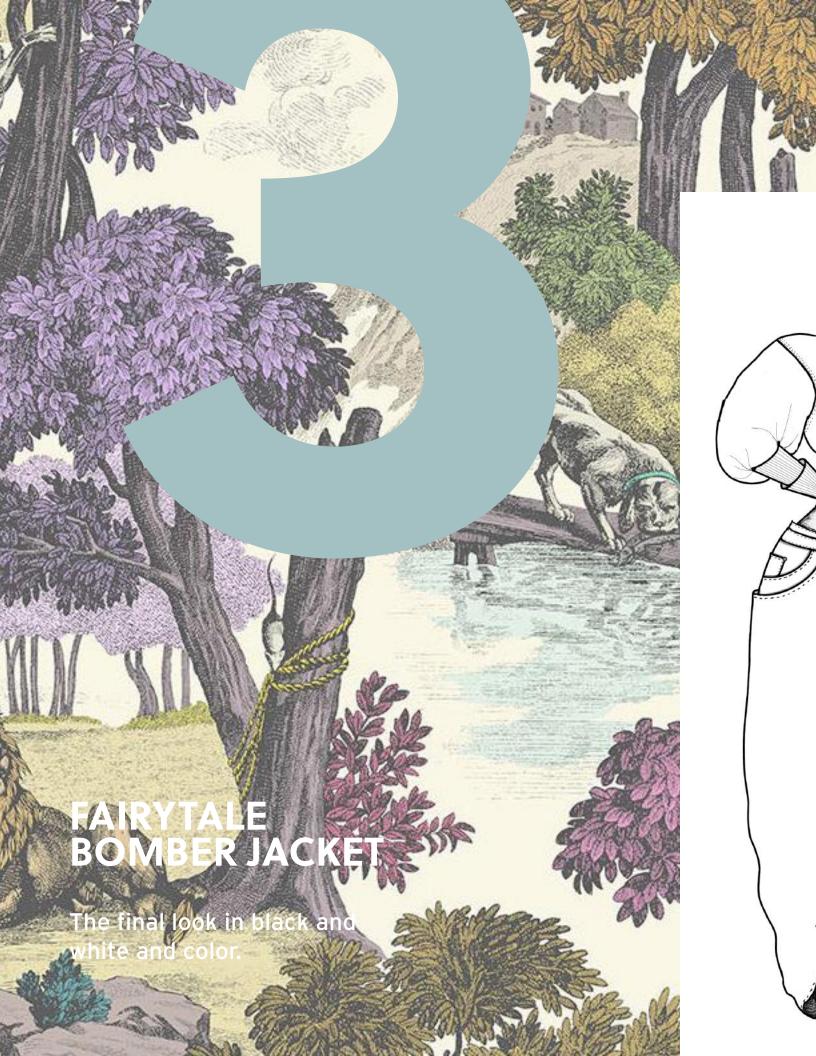

#### **FARYTALE BOMBER JACKET**

**Cropped Bomber Jacket** 

Large over sized volume, coming together at the waist and the cuffs. Double collar, cuffs and belt, edge to edge zipper on center front, inverted pocket above bustline on the right side. Puffed sleeves with a lot of gatherings, as well gatherings on the waistline.