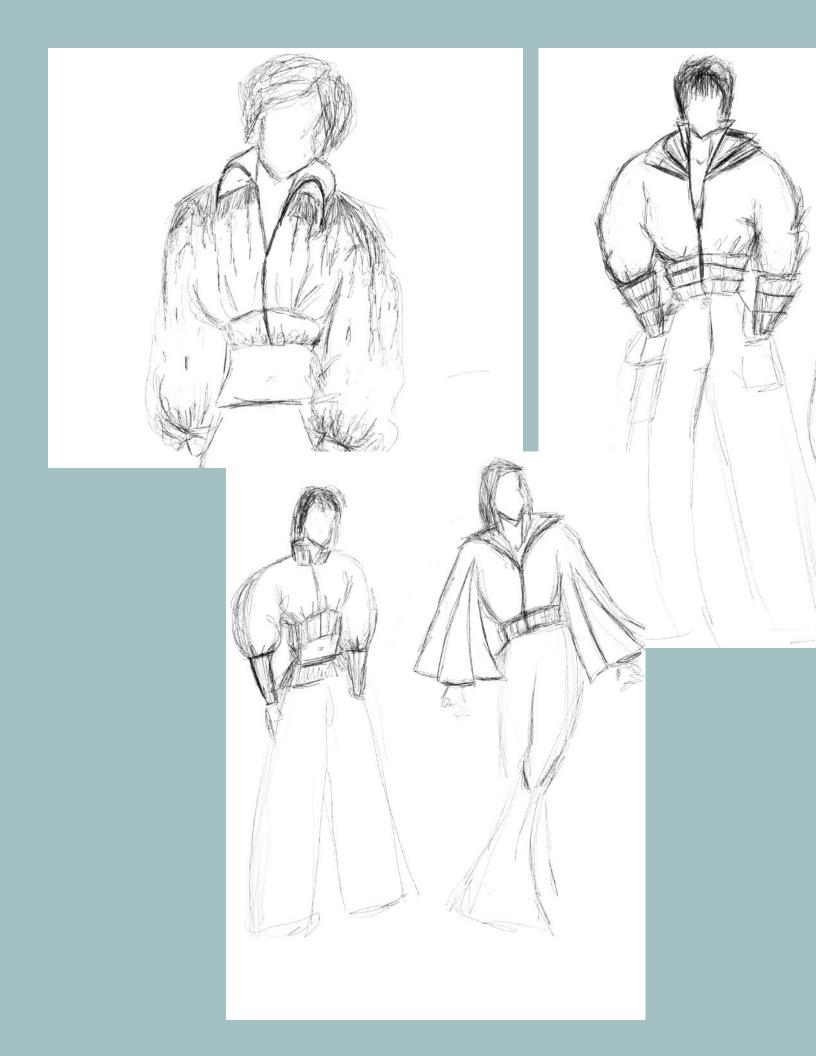

#### **RUFF SKETCHES**

Creating 5 new interpretations of a Bomber Jacket, by using my imagination.