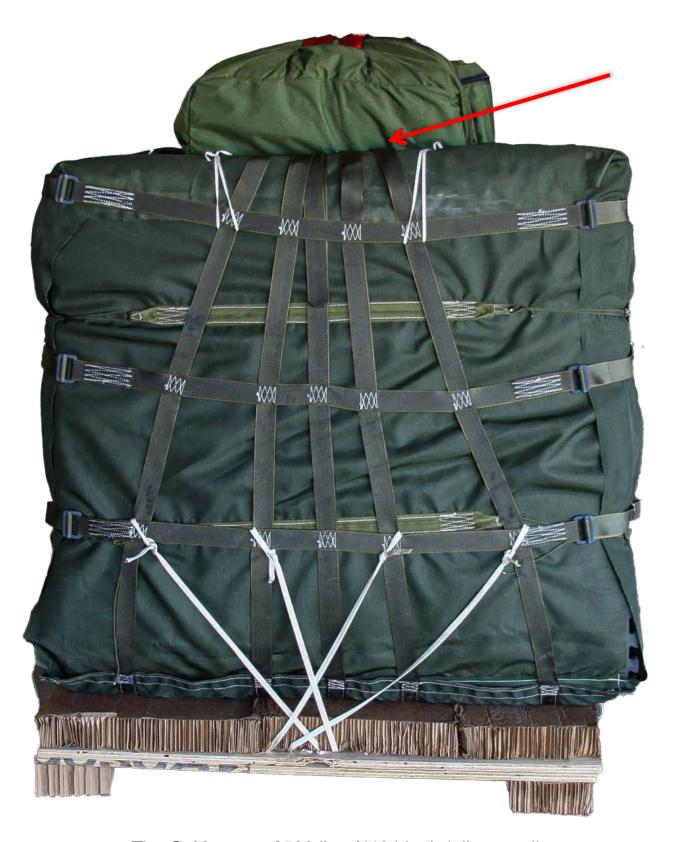

|
|------------------------|------------------------------------------|
| Number of Gores        | 48                                       |
| Fabric                 | PIA-C-44378 Type IV 0.5-3.0 cfm          |
| Suspension Line        | Dacron Braid                             |
| Line Length            | 36' (11 m.)                              |
| Canopy Shape           | Parabolic                                |
| Packed Weight Complete | 45 lbs. (20 kg.)                         |
| Packed Volume          | 6048 cu. in.                             |
| Carrying Capacity      | 2500 lbs. (1134 kg.)                     |
| Rate of Descent        | 21 fps. w/2000 lbs. (21 fps. w/ 907 kg.) |
| Opening Time           | 6 sec.                                   |







The **G-12** atop a 2500 lbs. (1134 kg.) delivery pallet.