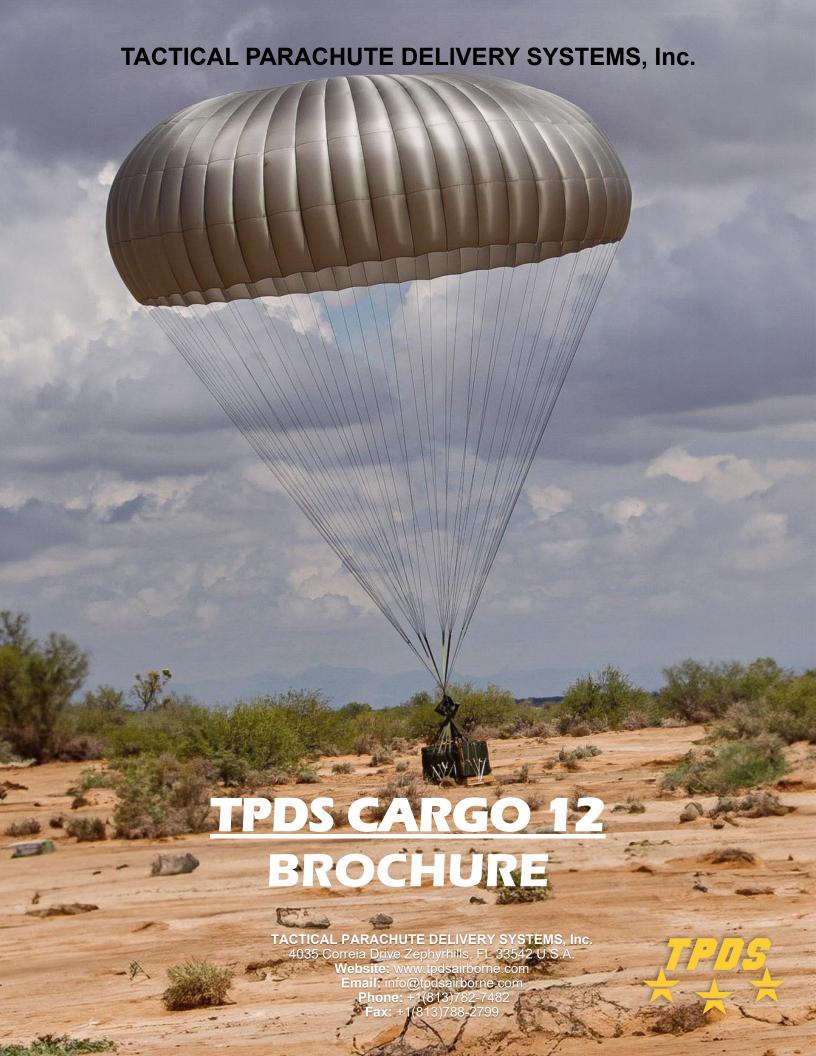

These high standards of materials and workmanship will provide years of quality service.

The *G-12* Main Parachute provides the capability to safely deliver up to 2500 lbs. (1134 kg.) of cargo from an aircraft in-flight.

## **Main Parachute Specifications:**

| Diameter Size          | 64'                                      |
|------------------------|------------------------------------------|
| Number of Gores        | 48                                       |
| Fabric                 | PIA-C-44378 Type IV 0.5-3.0 cfm          |
| Suspension Line        | Dacron Braid                             |
| Line Length            | 36' (11 m.)                              |
| Canopy Shape           | Parabolic                                |
| Packed Weight Complete | 45 lbs. (20 kg.)                         |
| Packed Volume          | 6048 cu. in.                             |
| Carrying Capacity      | 2500 lbs. (1134 kg.)                     |
| Rate of Descent        | 21 fps. w/2000 lbs. (21 fps. w/ 907 kg.) |
| Opening Time           | 6 sec.                                   |