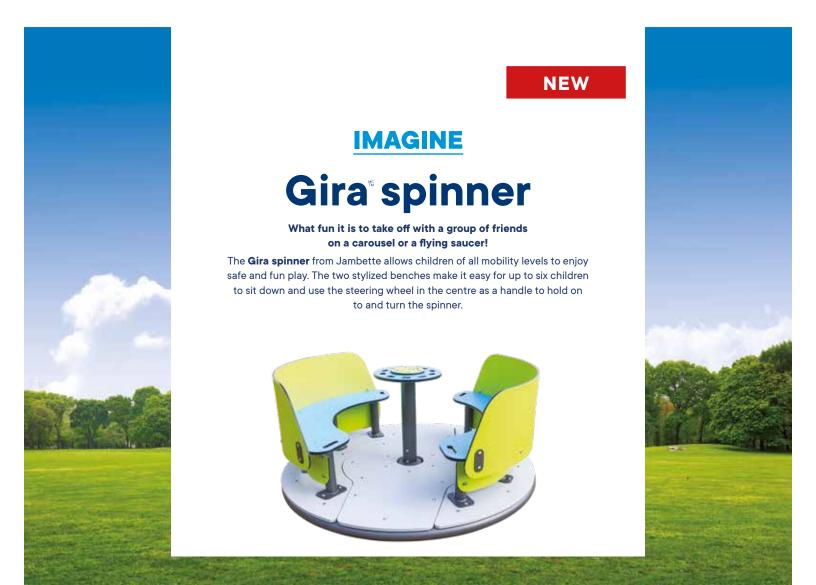

**Jambette** 

The platform is made of polyethylene sheets with a non-slip finish. is made of aluminum and features a comfortable polyethylene handle. Rotational movement is made possible by two industrialgrade bearings: a ball bearing and a roller bearing.

## Gira spinner 🔏

| MODEL   | AGE GROUP         | CAPACITY   | CSA AND ASTM REQUIRED SURFACE AREA | CSA AND ASTM FALL HEIGHT |
|---------|-------------------|------------|------------------------------------|--------------------------|
| L-23019 | 5 to 12 years old | 6 children | 24' x 24' / 7 m x 7 m              | 3' 1" / 1 m              |