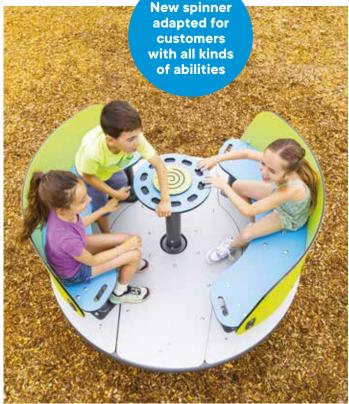

## Gira spinner 🔏

| MODEL   | AGE GROUP         | CAPACITY   | CSA AND ASTM REQUIRED SURFACE AREA | CSA AND ASTM FALL HEIGHT |
|---------|-------------------|------------|------------------------------------|--------------------------|
| L-23019 | 5 to 12 years old | 6 children | 24' x 24' / 7 m x 7 m              | 3' 1" / 1 m              |

- Bench legs in 2.375" (60 mm) diameter aluminum tubing (lifetime warranty)
- Stainless steel hardware (lifetime warranty)
- · Anchoring in concrete buried in the ground

This logo identifies products that are wheelchair accessible in accordance with Annex H of the CAN/CSA-Z614 standard and the Americans with Disabilities Act Accessibility Guidelines (ADAAG).