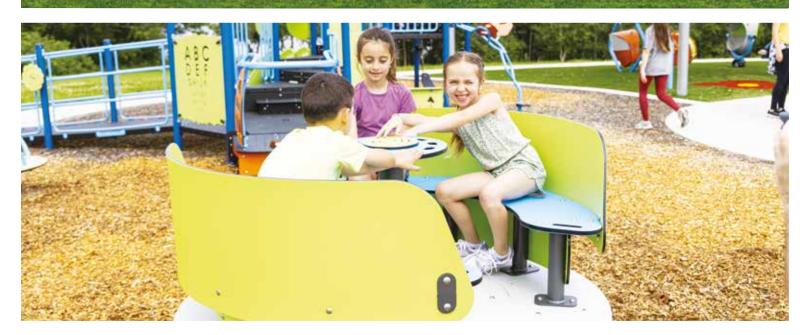

## Gira spinner 🔏

| MODEL   | AGE GROUP         | CAPACITY   | CSA AND ASTM REQUIRED SURFACE AREA | CSA AND ASTM FALL HEIGHT |
|---------|-------------------|------------|------------------------------------|--------------------------|
| L-23019 | 5 to 12 years old | 6 children | 24' x 24' / 7 m x 7 m              | 3' 1" / 1 m              |