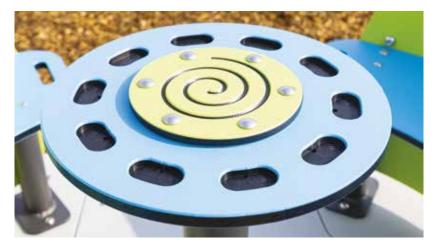

## **MATERIALS AND WARRANTIES**

- · High-density non-slip polyethylene platform (HDPE), and treated against UV rays (10-year warranty)
- Structure under the platform, aluminum section (lifetime warranty)
- Structure under the platform, steel section (15-year warranty)
- · Central mast in 3.5" (89 mm) diameter aluminum tube (lifetime warranty)

- Bench legs in 2.375" (60 mm) diameter aluminum tubing (lifetime warranty)
- Stainless steel hardware (lifetime warranty)
- · Anchoring in concrete buried in the ground

This logo identifies products that are wheelchair accessible in accordance with Annex H of the CAN/CSA-Z614 standard and the Americans with Disabilities Act Accessibility Guidelines (ADAAG).