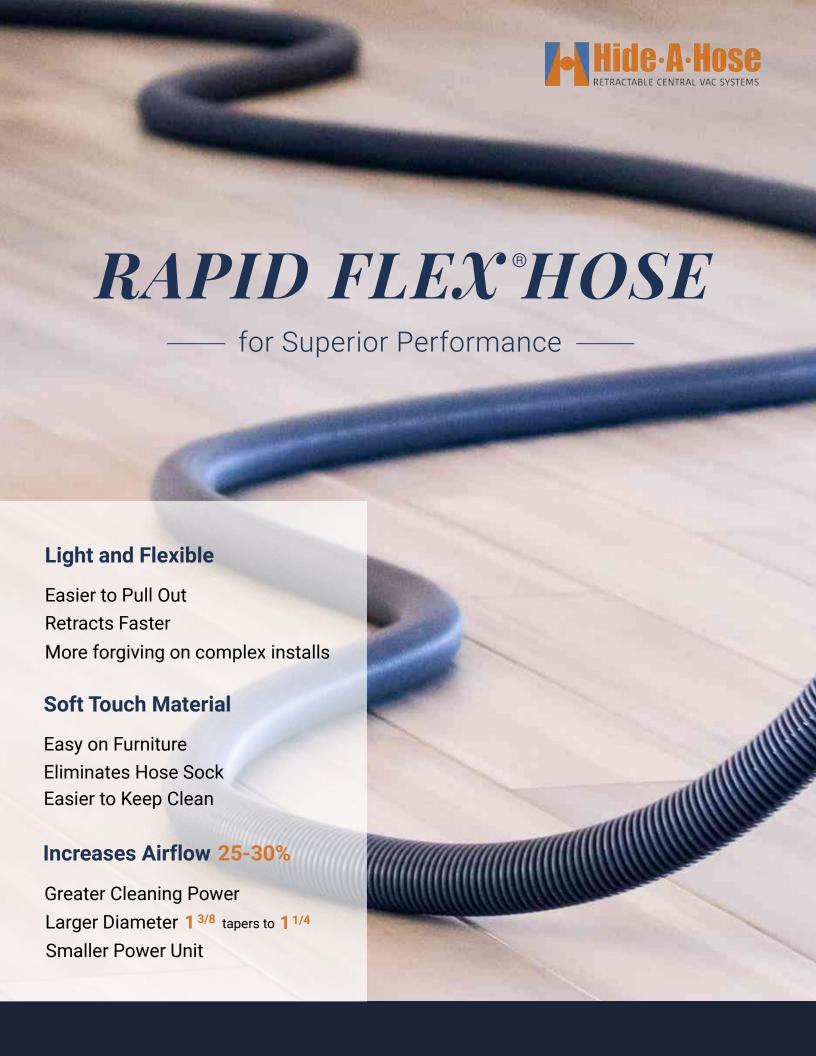

# Smartsoc

The new SmartSoc Retractable Hose provides answers to all the questions you might have been asking about hose socks.

# **Stops Migration**

- · Adhesive strips strategically placed on the hose prevents slipping.
- Anti-Slip surface designed into the hose prevents slipping.
- New hose formulation creates less stretching and spring back.

# **Feels Softer**

New S-Z Yarn technology creates a tighter fit and has softer filaments for a softer feel.

# **Prevents Germs**

Each cover is treated with a germ fighting anti-microbial agent that's completely non-toxic and 100% safe.

Central Vacuum Systems

Central Vac Like You've Never Seen