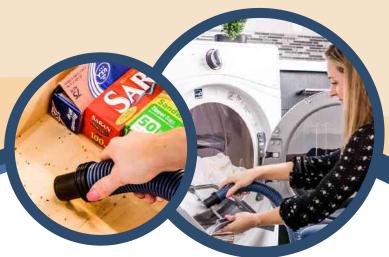

## Smart

Hide-A-Hose Retractable Systems are retractable. The hose is stored in the central vacuum tubing in the wall. Not in your closet. Pull. Vacuum. Retract. That's smart.

Hide-A-Hose Retractable Systems are versatile. Pick an attachment and vacuum carpet, tile, hardwood, stairs, windowsills, baseboards, upholstery, curtains, cupboards, fans, lint traps, mattresses, pet beds, cobwebs, over, under, down low, up high. That's smart.