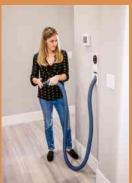

### How does Hide-A-Hose Work?

A light-weight hose is stored in the piping behind each port. Simply open the door, pull out the hose (up to 60 ft), engage the lock and attach the cleaning tool of your choice, turn it on, and begin cleaning your entire house.

When you're finished, disconnect the handle, disengage the lock, and watch the suction from the vacuum power unit retract the hose back into the wall. The retractable hose travels freely through the tubing inside the wall that is connected to the central vacuum power unit. No more carrying a hose from inlet to inlet. A clean house is that simple!