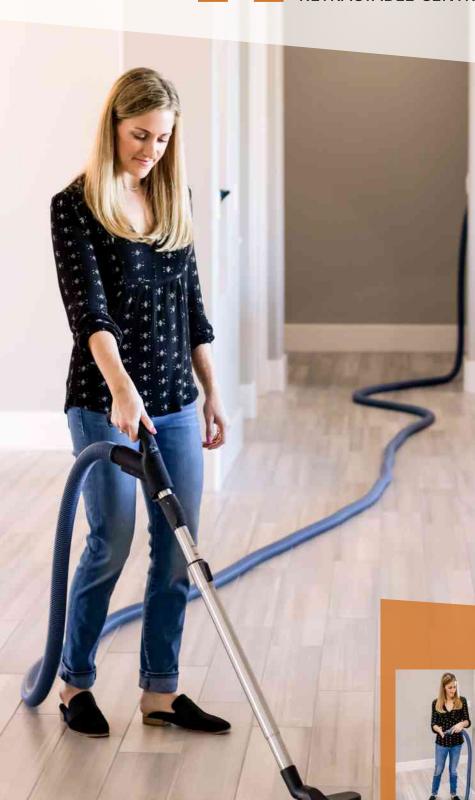

# Full cleaning power at any length!

With our patented locking system you don't have to pull out 50' of — hose to clean up that mess just 10' away.

### How does Hide-A-Hose Work?

A light-weight hose is stored in the piping behind each port. Simply open the door, pull out the hose (up to 60 ft), engage the lock and attach the cleaning tool of your choice, turn it on, and begin cleaning your entire house.

When you're finished, disconnect the handle, disengage the lock, and watch the suction from the vacuum power unit retract the hose back into the wall. The retractable hose travels freely through the tubing inside the wall that is connected to the central vacuum power unit. No more carrying a hose from inlet to inlet. A clean house is that simple!