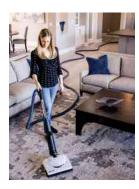

## Smart

Hide-A-Hose Retractable Systems are retractable. The hose is stored in the central vacuum tubing in the wall. Not in your closet. Pull. Vacuum. Retract. That's smart.

Hide-A-Hose Retractable Systems are versatile. Pick an attachment and vacuum carpet, tile, hardwood, stairs, windowsills, baseboards, upholstery, curtains, cupboards, fans, lint traps, mattresses, pet beds, cobwebs, over, under, down low, up high. That's smart.

### How does Hide-A-Hose Work?

A light-weight hose is stored in the piping behind each port. Simply open the door, pull out the hose (up to 60 ft), engage the lock and attach the cleaning tool of your choice, turn it on, and begin cleaning your entire house.

When you're finished, disconnect the handle, disengage the lock, and watch the suction from the vacuum power unit retract the hose back into the wall. The retractable hose travels freely through the tubing inside the wall that is connected to the central vacuum power unit. No more carrying a hose from inlet to inlet. A clean house is that simple!