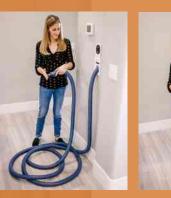

### How does Hide-A-Hose Work?

A light-weight hose is stored in the piping behind each port. Simply open the door, pull out the hose (up to 60 ft), engage the lock and attach the cleaning tool of your choice, turn it on, and begin cleaning your entire house.

When you're finished, disconnect the handle, disengage the lock, and watch the suction from the vacuum power unit retract the hose back into the wall. The retractable hose travels freely through the tubing inside the wall that is connected to the central vacuum power unit. No more carrying a hose from inlet to inlet. A clean house is that simple!