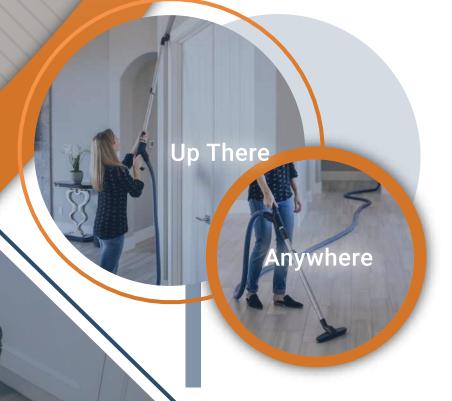

# Full cleaning power at any length!

With our patented locking system you don't have to pull out 50' of — hose to clean up that mess just 10' away.

## Smart

Hide-A-Hose Retractable Systems are retractable. The hose is stored in the central vacuum tubing in the wall. Not in your closet. Pull. Vacuum. Retract. That's smart.

Hide-A-Hose Retractable Systems are versatile. Pick an attachment and vacuum carpet, tile, hardwood, stairs, windowsills, baseboards, upholstery, curtains, cupboards, fans, lint traps, mattresses, pet beds, cobwebs, over, under, down low, up high. That's smart.