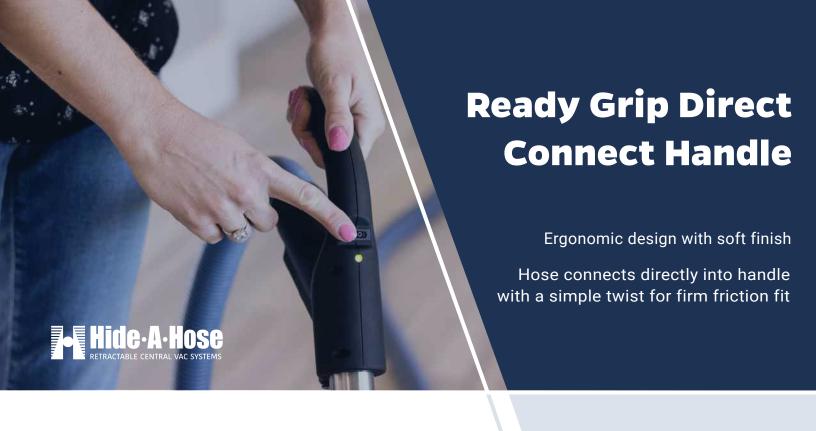

# MINIMIZED PRICE

Shorter hose and fewer features, which means less time to install.





The Retractable Hose that has Everything Figured Out.

# Smartsoc

The new SmartSoc Retractable Hose provides answers to all the questions you might have been asking about hose socks.

# **Stops Migration**

- · Adhesive strips strategically placed on the hose prevents slipping.
- Anti-Slip surface designed into the hose prevents slipping.
- New hose formulation creates less stretching and spring back.

# **Feels Softer**

New S-Z Yarn technology creates a tighter fit and has softer filaments for a softer feel.

# **Prevents Germs**

Each cover is treated with a germ fighting anti-microbial agent that's completely non-toxic and 100% safe.

Central Vacuum Systems

Central Vac Like You've Never Seen



#### **Remote Control Handle features:**

**LED light**: Green means signal sent to power unit, red means no signal sent

Rocker Switch: simple on or off

**9V Coin batteries** have a 5-Year life expectancy



Available with or without remote on/off



## Smart



Hide-A-Hose Retractable Systems are retractable. The hose is stored in the central vacuum tubing in the wall. Not in your closet. Pull. Vacuum. Retract. That's smart.



Hide-A-Hose Retractable Systems are versatile. Pick an attachment and vacuum carpet, tile, hardwood, stairs, windowsills, baseboards, upholstery, curtains, cupboards, fans, lint traps, mattresses, pet beds, cobwebs, over, under, down low, up high. That's smart.

Hide-A-Hose Retractable Systems are quiet. The central vacuum power unit is installed in the garage