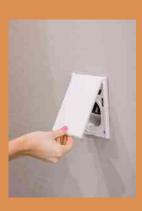

### How does Hide-A-Hose Work?

A light-weight hose is stored in the piping behind each port. Simply open the door, pull out the hose (up to 60 ft), engage the lock and attach the cleaning tool of your choice, turn it on, and begin cleaning your entire house.