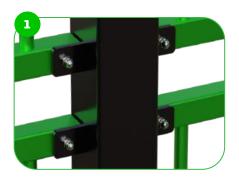

Our MUGA features reinforced base plates fixed to a concrete base, ensuring stability and durability. This design can withstand intense sports activities, maintaining its structural integrity due to the solid foundation provided by the concrete base and the added strength of the reinforced base plates.