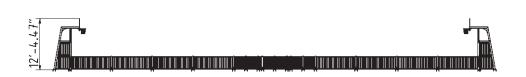

# 7'BESTRONG

bestrongworld bestrongworld was.bestrong.com usa@bestrong.com



#### Verona

The Verona MUGA is a flexible and extensive outdoor sports area, designed to cater to a wide range of sports including football, basketball, and tennis. Shielded by sturdy, anti-vandal steel fencing of 3'-3.71" height, it ensures a safe and stable setting for various sports.

#### **Attributes**

| Product code | 4-3-026   |
|--------------|-----------|
| Certificate  | EN 15312  |
| Age group    | 3 + years |
| Туре         | MUGA      |
| Total area   | 8335 ft   |
| Playing area | 6726 ft   |

#### Plan View

## **Side View**





#### Equipment

Standard Goals 2 units Basketball Hoops 2 units **Technical specification** 

Anchoring option Net weight Material Anti-corrosion possibilty Fence height Color options





Surface mounted



S235

6235 lbs

### Warranty

25 years Structure Steel 15 years Paint 2 years Plastic 5-10 years Rubber 1-3 years 2 years Moving parts

For custom solutions, discuss with your sales representative.

For more color options, discuss with your sales representative.



The MUGA is made of high-quality S235 steel, featuring vandal-proof stainless steel screws and nuts. It undergoes sandblasting for cleaning and receives a corrosion-resistant powder coating finish. Additionally, a galvanized surface option is available for enhanced protection and longevity.



Our MUGA features reinforced