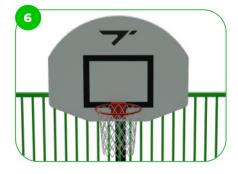

Our basketball hoops are designed with a curved shape, available in white color, and coated with weather-resistant fiberglass plastic. The basketball good positiois at the official NBA height. ned

The MUGA goals adhere to the offical size regulations set by FIFA Futsal and IHF Handball. These goals are designed to meet the specific dimensions required for these sports, ensuring a professional playing experience. Whether it's Futsal or Handball, these MUGA goals provide the perfect setup for competitive matches and training sessions.