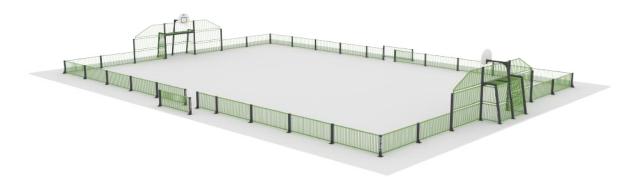

#### Verona

The Verona MUGA is a flexible and extensive outdoor sports area, designed to cater to a wide range of sports including football, basketball, and tennis. Shielded by sturdy, anti-vandal steel fencing of 3'-3.71" height, it ensures a safe and stable setting for various sports.