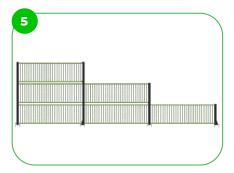

BeStrong MUGA's are designed in a modular system, offering easy customization of fence height/width, goal numbers, basketball hoops, and enterances. Tailored to your needs, they adapt to various sports activities, providing flexibility and creativity in shaping your sports area.