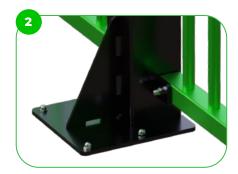

Our MUGA features reinforced base plates fixed to a concrete base, ensuring stability and durability. This design can withstand intense sports activities, maintaining its structural integrity due to the solid foundation provided by the concrete base and the added strength of the reinforced base plates.