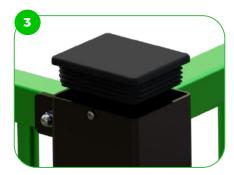

Our MUGA's post ends are sealed with injection moulded plastic, enhancing durability and safety. Thisfeature ensures a smooth finish, reducing wear and tear while providing additional protection against elements.