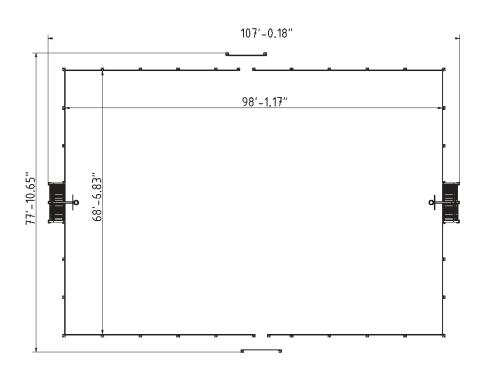

#### Plan View

#### **Attributes**

| Product code | 4-3-026   |
|--------------|-----------|
| Certificate  | EN 15312  |
| Age group    | 3 + years |
| Туре         | MUGA      |
| Total area   | 8335 ft   |
| Playing area | 6726 ft   |