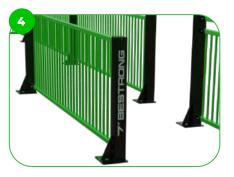

#### Verona

The Verona MUGA is a flexible and extensive outdoor sports area, designed to cater to a wide range of sports including football, basketball, and tennis. Shielded by sturdy, anti-vandal steel fencing of 3'-3.71" height, it ensures a safe and stable setting for various sports.

The enterance panel is designed to prevent the ball from leaving the playing area. With its appropriate length and positioning, it acts as a barrier ensuring that the ball remains within the designated game space while maintaining the aesthetic appeal of the arena.