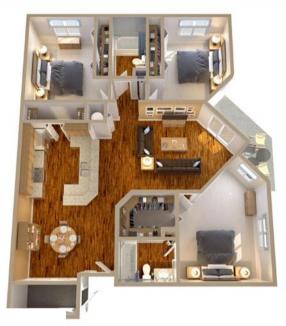

dy
- Spacious Floor Plans
- USB Ports
- Dishwasher
- Gourmet Kitchens
- Extra Storage
- Refrigerator
- Washer/Dryer\*











## **COMMUNITY AMENITIES**

- Refreshing Pool with Sun-Drenched Deck
- Heated Spa
- FREE WiFi in Clubhouse & Pool Area
- Fitness Center
- Clubhouse
- Laundry Care Center
- Picnic Areas
- Playground
- Tennis Court
- Garage Parking Available\*
- Paw Park
- Near Public Transportation
- Controlled Access/Gated
- Billiards Room with Shuffleboard
- Walking Trail Surrounding Beautiful Water Feature
- Kayak Rentals and Storage Racks
- Deposit Alternative with Rhino
- Online Payment Options
- Updater Moving Partner









**THE CISCO** 

1 BED | 1 BATH 800 SQ. FT.





### **THE MCCOY**

2 BED |2 BATH 1,070 SQ. FT.

### **THE CARTWRIGHT**

3 BED | 2 BATH 1,300 SQ. FT.





#### **THE MAVERICK**

4 BED | 2.5 BATH 1,529 SQ. FT.



#### (727) 781-5525 LANDINGSATBOOTRANCH.COM

**VISIT OUR LEASING CENTER AT:** 212 KATHERINE BOULEVARD | PALM HARBOR, FL 34684 **BOOTRANCH@WRHREALTY.COM**