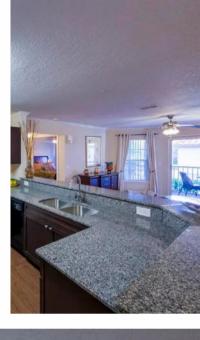

# **INTERIOR FEATURES**

- Granite Countertops
- Updated Cabinetry
- Stainless Steel Appliances
- Fully-Equipped Kitchen with Microwave
- Screened Patios/Balconies
- Sliding Glass Doors
- Private Bathrooms
- Large Walk-In Closets
- Vaulted Ceilings\*
- Washer/Dryer Connections
- Ceiling Fans
- Air Conditioner
- Cable Ready
- Spacious Floor Plans
- USB Ports
- Dishwasher
- Gourmet Kitchens
- Extra Storage
- Refrigerator
- Washer/Dryer\*