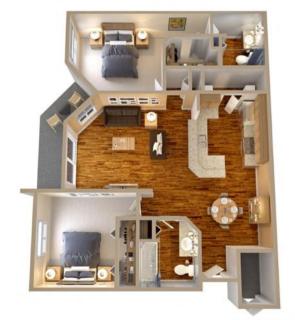

-In Closets
- Vaulted Ceilings\*
- Washer/Dryer Connections
- Ceiling Fans
- Air Conditioner
- Cable Ready
- Spacious Floor Plans
- USB Ports
- Dishwasher
- Gourmet Kitchens
- Extra Storage
- Refrigerator
- Washer/Dryer\*











## **COMMUNITY AMENITIES**

- Refreshing Pool with Sun-Drenched Deck
- Heated Spa
- FREE WiFi in Clubhouse & Pool Area
- Fitness Center
- Clubhouse
- Laundry Care Center
- Picnic Areas
- Playground
- Tennis Court
- Garage Parking Available\*
- Paw Park
- Near Public Transportation
- Controlled Access/Gated
- Billiards Room with Shuffleboard
- Walking Trail Surrounding Beautiful Water Feature
- Kayak Rentals and Storage Racks
- Deposit Alternative with Rhino
- Online Payment Options
- Updater Moving Partner









**THE CISCO** 

1 BED | 1 BATH 800 SQ. FT.





### **THE MCCOY**

2 BED |2 BATH 1,070 SQ. FT.

### **THE CARTWRIGHT**

3 BED | 2 BATH 1,300 SQ. FT.





#### **THE MAVERICK**

4 BED | 2.5 BATH 1,529 SQ. FT.



#### (727) 781-5525 LANDINGSATBOOTRANCH.COM

**VISIT OUR LEASING CENTER AT:** 212 KATHERINE BOULEVARD | PALM HARBOR, FL 34684 **BOOTRANCH@WRHREALTY.COM**