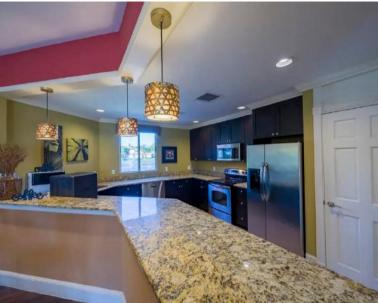

# **INTERIOR FEATURES**

- Granite Countertops
- Updated Cabinetry
- Stainless Steel Appliances
- Fully-Equipped Kitchen with Microwave
- Screened Patios/Balconies
- Sliding Glass Doors
- Private Bathrooms
- Large Walk-In Closets
- Vaulted Ceilings\*
- Washer/Dryer Connections
- Ceiling Fans
- Air Conditioner
- Cable Ready
- Spacious Floor Plans
- USB Ports
- Dishwasher
- Gourmet Kitchens
- Extra Storage
- Refrigerator
- Washer/Dryer\*