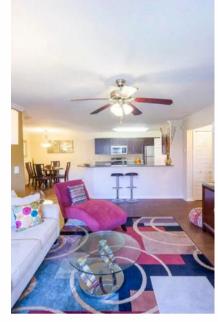

# **INTERIOR FEATURES**

- Granite Countertops
- Updated Cabinetry
- Stainless Steel Appliances
- Fully-Equipped Kitchen with Microwave
- Screened Patios/Balconies
- Sliding Glass Doors
- Private Bathrooms
- Large Walk-In Closets
- Vaulted Ceilings\*
- Washer/Dryer Connections
- Ceiling Fans
- Air Conditioner
- Cable Ready
- Spacious Floor Plans
- USB Ports
- Dishwasher
- Gourmet Kitchens
- Extra Storage
- Refrigerator
- Washer/Dryer\*