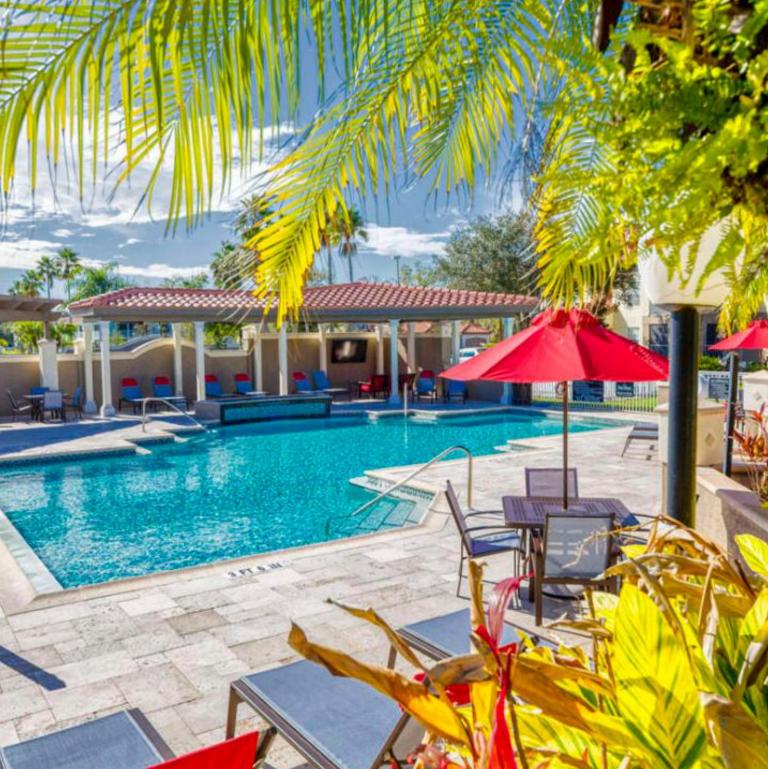

## **COMMUNITY AMENITIES**

- Refreshing Pool with Sun-Drenched Deck
- Heated Spa
- FREE WiFi in Clubhouse & Pool Area
- Fitness Center
- Clubhouse
- Laundry Care Center
- Picnic Areas
- Playground
- Tennis Court
- Garage Parking Available\*
- Paw Park
- Near Public Transportation
- Controlled Access/Gated
- Billiards Room with Shuffleboard
- Walking Trail Surrounding Beautiful Water Feature
- Kayak Rentals and Storage Racks
- Deposit Alternative with Rhino
- Online Payment Options
- Updater Moving Partner