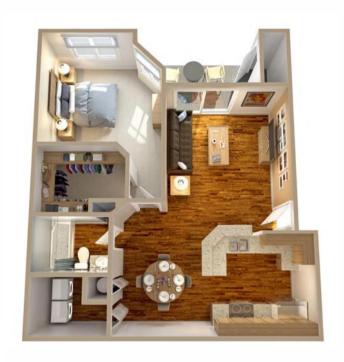

lk-In Closets
- Vaulted Ceilings\*
- Washer/Dryer Connections
- Ceiling Fans
- Air Conditioner
- Cable Ready
- Spacious Floor Plans
- USB Ports
- Dishwasher
- Gourmet Kitchens
- Extra Storage
- Refrigerator
- Washer/Dryer\*











## **COMMUNITY AMENITIES**

- Refreshing Pool with Sun-Drenched Deck
- Heated Spa
- FREE WiFi in Clubhouse & Pool Area
- Fitness Center
- Clubhouse
- Laundry Care Center
- Picnic Areas
- Playground
- Tennis Court
- Garage Parking Available\*
- Paw Park
- Near Public Transportation
- Controlled Access/Gated
- Billiards Room with Shuffleboard
- Walking Trail Surrounding Beautiful Water Feature
- Kayak Rentals and Storage Racks
- Deposit Alternative with Rhino
- Online Payment Options
- Updater Moving Partner









**THE CISCO** 

1 BED | 1 BATH 800 SQ. FT.





### **THE MCCOY**

2 BED |2 BATH 1,070 SQ. FT.

### **THE CARTWRIGHT**

3 BED | 2 BATH 1,300 SQ. FT.





#### **THE MAVERICK**

4 BED | 2.5 BATH 1,529 SQ. FT.



#### (727) 781-5525 LANDINGSATBOOTRANCH.COM

**VISIT OUR LEASING CENTER AT:** 212 KATHERINE BOULEVARD | PALM HARBOR, FL 34684 **BOOTRANCH@WRHREALTY.COM**