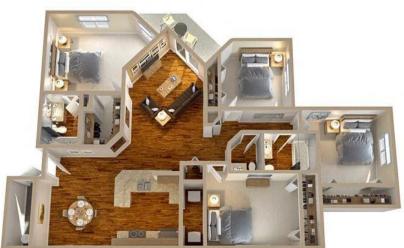

- Spacious Floor Plans
- USB Ports
- Dishwasher
- Gourmet Kitchens
- Extra Storage
- Refrigerator
- Washer/Dryer\*











## **COMMUNITY AMENITIES**

- Refreshing Pool with Sun-Drenched Deck
- Heated Spa
- FREE WiFi in Clubhouse & Pool Area
- Fitness Center
- Clubhouse
- Laundry Care Center
- Picnic Areas
- Playground
- Tennis Court
- Garage Parking Available\*
- Paw Park
- Near Public Transportation
- Controlled Access/Gated
- Billiards Room with Shuffleboard
- Walking Trail Surrounding Beautiful Water Feature
- Kayak Rentals and Storage Racks
- Deposit Alternative with Rhino
- Online Payment Options
- Updater Moving Partner









**THE CISCO** 

1 BED | 1 BATH 800 SQ. FT.





### **THE MCCOY**

2 BED |2 BATH 1,070 SQ. FT.

### **THE CARTWRIGHT**

3 BED | 2 BATH 1,300 SQ. FT.





#### **THE MAVERICK**

4 BED | 2.5 BATH 1,529 SQ. FT.



#### (727) 781-5525 LANDINGSATBOOTRANCH.COM

**VISIT OUR LEASING CENTER AT:** 212 KATHERINE BOULEVARD | PALM HARBOR, FL 34684 **BOOTRANCH@WRHREALTY.COM**