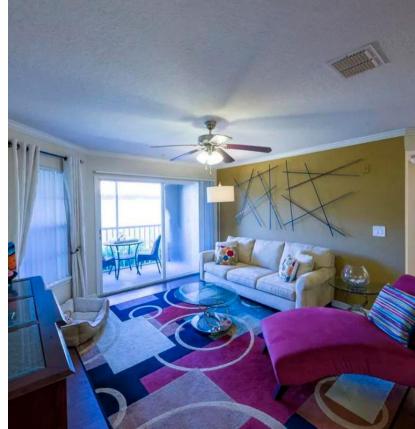

# **INTERIOR FEATURES**

- Granite Countertops
- Updated Cabinetry
- Stainless Steel Appliances
- Fully-Equipped Kitchen with Microwave
- Screened Patios/Balconies
- Sliding Glass Doors
- Private Bathrooms
- Large Walk-In Closets
- Vaulted Ceilings\*
- Washer/Dryer Connections
- Ceiling Fans
- Air Conditioner
- Cable Ready
- Spacious Floor Plans
- USB Ports
- Dishwasher
- Gourmet Kitchens
- Extra Storage
- Refrigerator
- Washer/Dryer\*