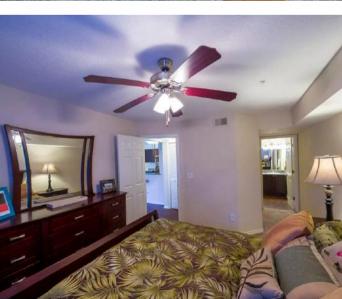

# **INTERIOR FEATURES**

- Granite Countertops
- Updated Cabinetry
- Stainless Steel Appliances
- Fully-Equipped Kitchen with Microwave
- Screened Patios/Balconies
- Sliding Glass Doors
- Private Bathrooms
- Large Walk-In Closets
- Vaulted Ceilings\*
- Washer/Dryer Connections
- Ceiling Fans
- Air Conditioner
- Cable Ready
- Spacious Floor Plans
- USB Ports
- Dishwasher
- Gourmet Kitchens
- Extra Storage
- Refrigerator
- Washer/Dryer\*