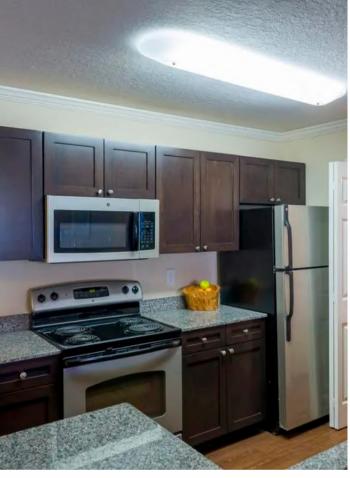

# **INTERIOR FEATURES**

- Granite Countertops
- Updated Cabinetry
- Stainless Steel Appliances
- Fully-Equipped Kitchen with Microwave
- Screened Patios/Balconies
- Sliding Glass Doors
- Private Bathrooms
- Large Walk-In Closets
- Vaulted Ceilings\*
- Washer/Dryer Connections
- Ceiling Fans
- Air Conditioner
- Cable Ready
- Spacious Floor Plans
- USB Ports
- Dishwasher
- Gourmet Kitchens
- Extra Storage
- Refrigerator
- Washer/Dryer\*