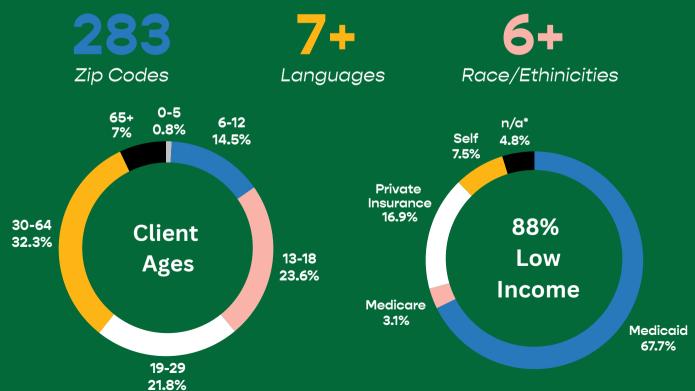

### Client Demographics

<sup>\*</sup> Records incomplete from 2023 consolidation partner Family Service of Lake County.