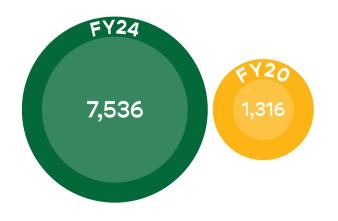

# 13% More Clients Served in FY24 6,676 Clients Served 7,536 Clients Served 7,536 Clients Served