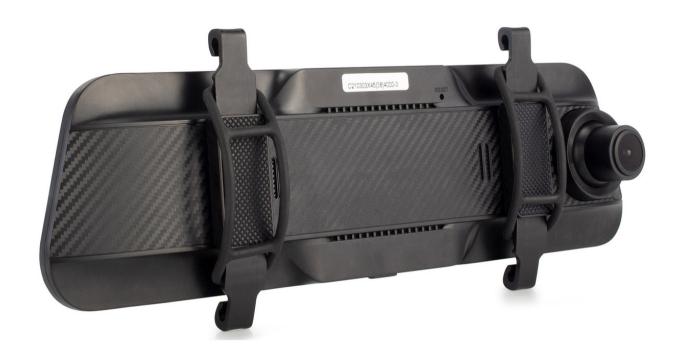

## **PACKAGING DETAILS**

1 4K Front camera

2 Car Charge

Manual

3 1080P Rear Camera

4 10m Cable (optional)

GPS

6 Power Box

| 1 | Mirror Dash Cam | 4 | Cable     |
|---|-----------------|---|-----------|
| 2 | Car Plug        | 5 | GPS       |
| 3 | Rear Camera     | 6 | Power Box |

#### 1. SET UP

- a. Remove all items from its original box to begin setting up the device
- b. Start by connecting the cable to the mirror dash cam
- c. Position and install the dash cam on your rearview mirror
- d. Untangle the car plug and keep it plugged-in while in use
- e. Proceed to the following steps on how to manage the device