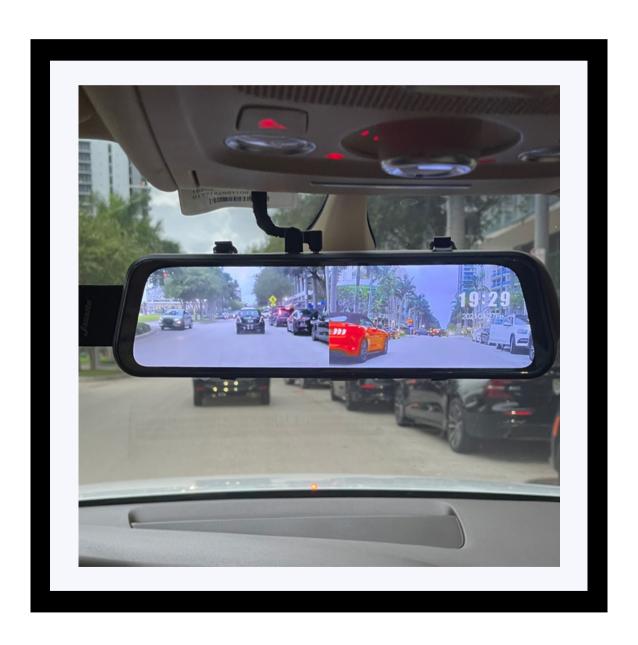

## STEP-BY-STEP SET-UP GUIDE

#### 1. SET UP

- a. Remove all items from its original box to begin setting up the device
- b. Start by connecting the cable to the mirror dash cam
- c. Position and install the dash cam on your rearview mirror
- d. Untangle the car plug and keep it plugged-in while in use
- e. Proceed to the following steps on how to manage the device

#### 2. INITIAL STATE OF YOUR DEVICE

#### a) Manage Device

- To change from front view to rear view, swipe left
- To manage the device, touch the screen once to display all the settings and options
- You can now freely set up and configure your dash cam as intended