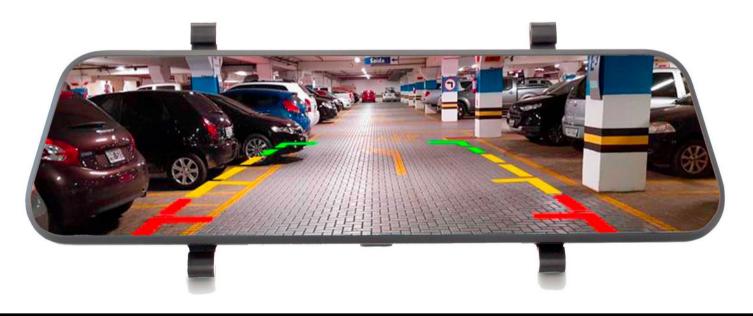

#### a) Manage Device

- To change from front view to rear view, swipe left
- To manage the device, touch the screen once to display all the settings and options
- You can now freely set up and configure your dash cam as intended