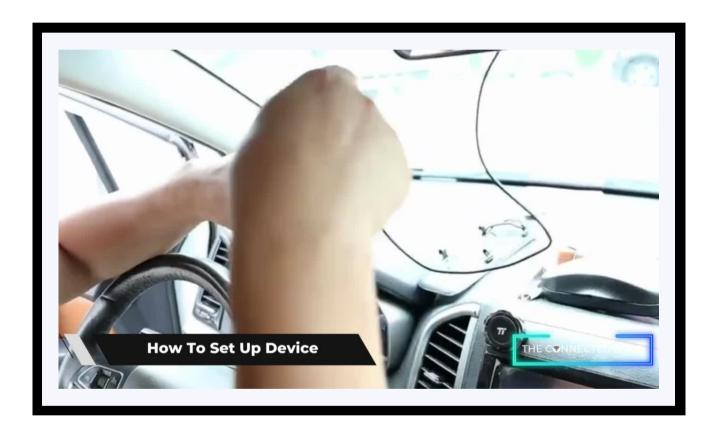

## STEP-BY-STEP SET-UP GUIDE

#### 1. SET UP

- a. Remove all items from its original box to begin setting up the device
- b. Start by connecting the cable to the mirror dash cam
- c. Position and install the dash cam on your rearview mirror
- d. Untangle the car plug and keep it plugged-in while in use
- e. Proceed to the following steps on how to manage the device