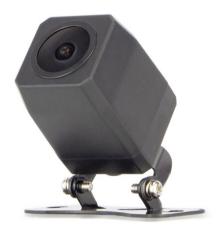

## **PACKAGING DETAILS**

1 4K Front camera

2 Car Charge

Manual

3 1080P Rear Camera

4 10m Cable (optional)

GPS

6 Power Box

| 1 | Mirror Dash Cam | 4 | Cable     |
|---|-----------------|---|-----------|
| 2 | Car Plug        | 5 | GPS       |
| 3 | Rear Camera     | 6 | Power Box |