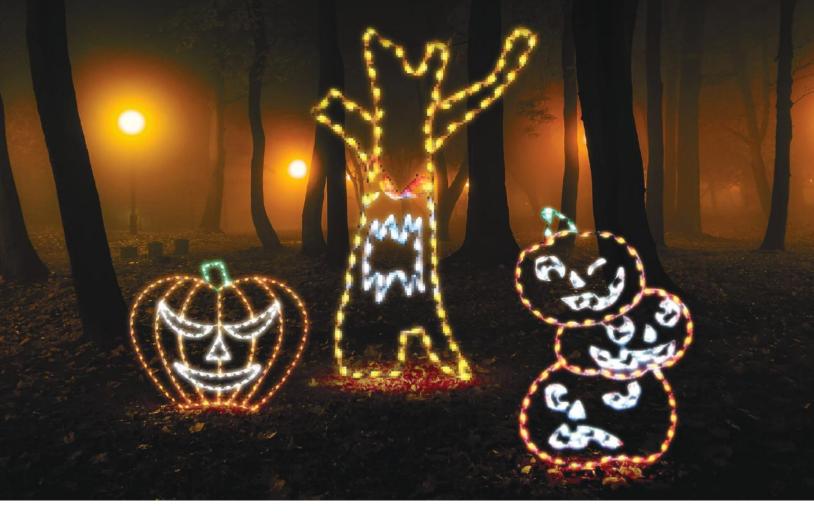

ECP-SIL090 17 Ft x 22 Ft Ground Mount Silhouette LED Happy Holidays Arch

ECP-SIL091 3.5 Ft. Silhouette LED Jack-O-Lantern

ECP-SIL092 6 Ft. Silhouette LED Boo Ghost

ECP-SIL093 5 Ft. Silhouette LED Witch's Brew

ECP-SIL099 5 Ft. Silhouette LED Baby Mummy

ECP-SIL100 6 Ft. Silhouette LED Jack-O-Lantern Stack

ECP-SIL101 6 Ft. Silhouette LED Grim Reaper

ECP-SIL102 4 Ft. Silhouette LED Jack-O-Lantern Head

ECP-SIL103
7 1/2 Ft. x 4 Ft. Ground Mount Silhouette
LED Animated Skeleton with Top Hat