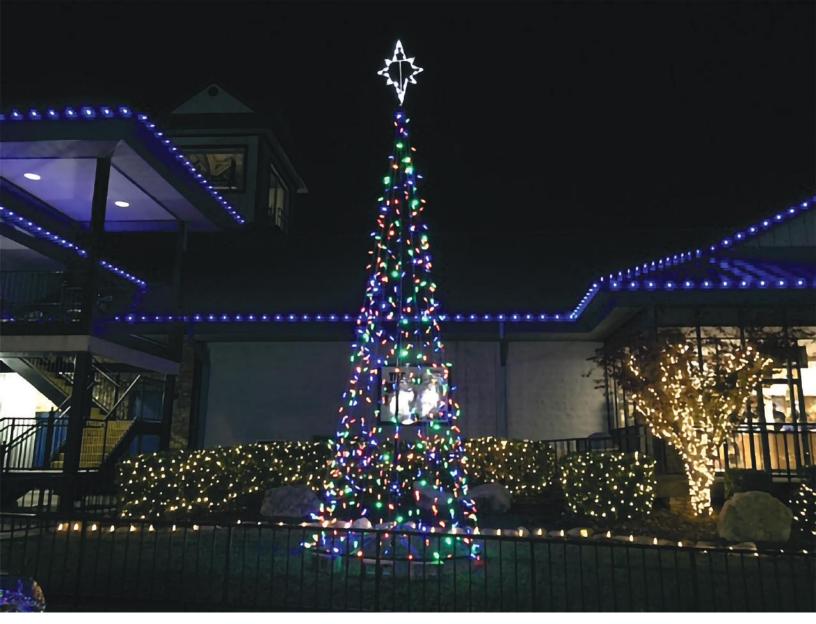

## LED Silhouette Tree of Lights

ECP-SIL050 12 Ft. Tree of Lights with 24"Topper
ECP-SIL051 16 Ft. Tree of Lights with 24"Topper

ECP-SIL052 ECP-SIL053 21 Ft. Tree of Lights with 36" Topper 25 Ft. Tree of Lights with 36" Topper

ECP-SIL054 2 Ft. Tree Topper Silhouette LED Star of Bethlehem

ECP-SIL055 3 Ft. Tree Topper Silhouette LED Star of Bethlehem

ECP-SIL056 3 Ft. Tree Topper Garland LED Starburst

ECP-SIL057 3 Ft. Tree Topper Silhouette LED Starburst