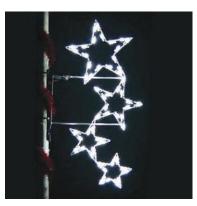

ECP-SIL015 5.5 Ft. Pole Mount Silhouette LED 4 Stars Falling

ECP-SIL016 5 Ft. Pole Mount Silhouette LED Triple Packages

ECP-SIL017 4 Ft. Pole Mount Silhouette LED Double Candy Cane

ECP-SIL018 6 Ft. Pole Mount Silhouette LED Candy Cane with Bow