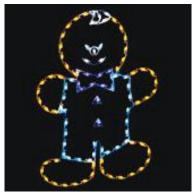

ECP-SIL061 10 Ft. Ground Mount Silhouette LED Gingerbread House

ECP-SIL062 6 Ft. Ground Mount Silhouette LED Gingerbread Boy

ECP-SIL063 6 Ft. Ground Mount Silhouette LED Gingerbread Girl

ECP-SIL064 6 Ft. Ground Mount Silhouette LED Candy Cane and Lollipops