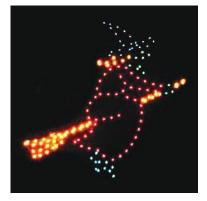

ECP-SIL094 8 Ft. Silhouette LED Witch on a Broom

ECP-SIL095 7 Ft. Silhouette LED JHaunted Tree

ECP-SIL096 8 Ft. Silhouette LED Spider Hanging from Web

ECP-SIL097 5 Ft. Wide Silhouette LED Black Cat

ECP-SIL098 5 Ft. Silhouette LED RIP