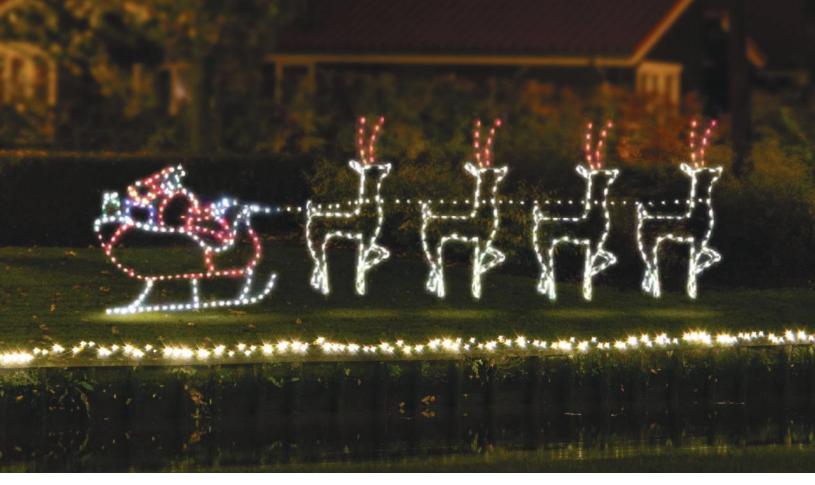

ECP-SIL078 6 Ft. Ground Mount Silhouette LED Santa with Bagt

ECP-SIL079
5 1/2 Ft. X 30 Ft. Ground Mount Silhouette
LED Santa with Reindeer Team

ECP-SIL0

ECP-SIL080 40 Ft. Silhouette Deluxe LED Snowflake Skyline