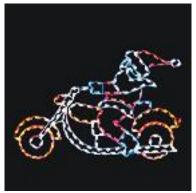

ECP-SIL073 5 Ft. Ground Mount Silhouette LED Cluster of Packages

ECP-SIL074 4 Ft. Ground Mount Silhouette LED Package

ECP-SIL076 6 Ft. Ground Mount Silhouette LED Classic Santa

ECP-SIL077
4.5 Ft. x 7 Ft. Ground Mount Silhouette
Animated LED Santa Riding a Motorcycle