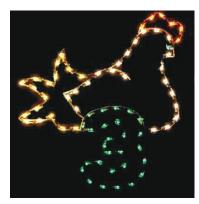

ECP-SIL040 5 Ft. Ground Mount Silhouette LED French Hen with #3

ECP-SIL041 5 Ft. Ground Mount Silhouette LED Bird with #4

ECP-SIL042 5 Ft. Ground Mount Silhouette LED Rings with #5

ECP-SIL043 5 Ft. Ground Mount Silhouette LED Goose with #6