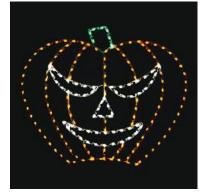

ECP-SIL090 17 Ft x 22 Ft Ground Mount Silhouette LED Happy Holidays Arch

ECP-SIL091 3.5 Ft. Silhouette LED Jack-O-Lantern

ECP-SIL092 6 Ft. Silhouette LED Boo Ghost

ECP-SIL093 5 Ft. Silhouette LED Witch's Brew