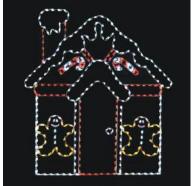

ECP-SIL061 10 Ft. Ground Mount Silhouette LED Gingerbread House

ECP-SIL062 6 Ft. Ground Mount Silhouette LED Gingerbread Boy

ECP-SIL063 6 Ft. Ground Mount Silhouette LED Gingerbread Girl

ECP-SIL064 6 Ft. Ground Mount Silhouette LED Candy Cane and Lollipops