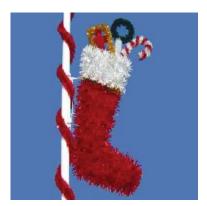

ECP-SIL027 6 Ft. Pole Mount Garland LED Candy Cane with Holly

ECP-SIL028 5 1/2 Ft. Pole Mount Garland LED Poinsettia

ECP-SIL029 5 Ft. Pole Mount Silhouette LED Poinsettia with Stem

ECP-SIL030 5 Ft. Pole Mount Garland LED Stocking