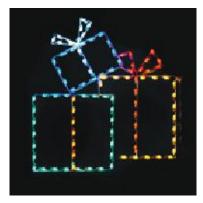

ECP-SIL073 5 Ft. Ground Mount Silhouette LED Cluster of Packages

ECP-SIL074 4 Ft. Ground Mount Silhouette LED Package

ECP-SIL076 6 Ft. Ground Mount Silhouette LED Classic Santa

ECP-SIL077
4.5 Ft. x 7 Ft. Ground Mount Silhouette
Animated LED Santa Riding a Motorcycle