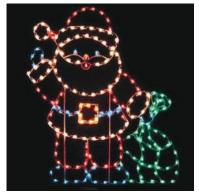

ECP-SIL078 6 Ft. Ground Mount Silhouette LED Santa with Bagt

ECP-SIL079
5 1/2 Ft. X 30 Ft. Ground Mount Silhouette
LED Santa with Reindeer Team

ECP-SIL0

ECP-SIL080 40 Ft. Silhouette Deluxe LED Snowflake Skyline