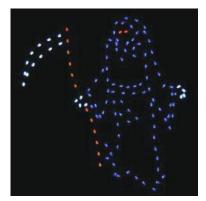

ECP-SIL099 5 Ft. Silhouette LED Baby Mummy

ECP-SIL100 6 Ft. Silhouette LED Jack-O-Lantern Stack

ECP-SIL101 6 Ft. Silhouette LED Grim Reaper

ECP-SIL102 4 Ft. Silhouette LED Jack-O-Lantern Head

ECP-SIL103
7 1/2 Ft. x 4 Ft. Ground Mount Silhouette
LED Animated Skeleton with Top Hat