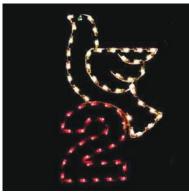

ECP-SIL036 7 Ft. Pole Mount Garland LED Fantasy Tree

ECP-SIL037 7 1/5 Ft. Pole Mount Garland LED Toy Soldier

ECP-SIL038 5 Ft. Ground Mount Silhouette LED Partridge with #1

ECP-SIL039 5 Ft. Ground Mount Silhouette LED Dove with