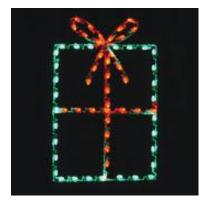

ECP-SIL073 5 Ft. Ground Mount Silhouette LED Cluster of Packages

ECP-SIL074 4 Ft. Ground Mount Silhouette LED Package

ECP-SIL076 6 Ft. Ground Mount Silhouette LED Classic Santa

ECP-SIL077
4.5 Ft. x 7 Ft. Ground Mount Silhouette
Animated LED Santa Riding a Motorcycle