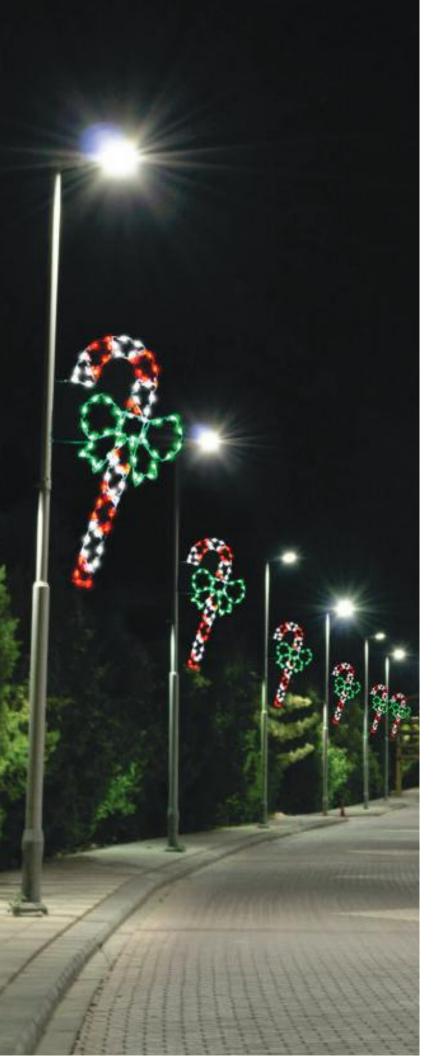

ECP-SIL019 4 Ft. Pole Mount Silhouette LED Candy Cane

ECP-SIL020 4 Ft. Pole Mount Silhouette LED Bear in Stocking

ECP-SIL021 6 Ft. Pole Mount Silhouette LED Leaping Deer with Scarf

ECP-SIL022 6 Ft. Pole Mount Silhouette LED Deer with Scarf