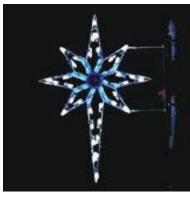

ECP-SIL004 3 Ft. Pole Mount Silhouette LED Standard Snowflake

ECP-SIL005 3 Ft. Pole Mount Silhouette LED Teardrop Snowflake

ECP-SIL006 5 Ft. Pole Mount Silhouette LED Deluxe Star of Bethlehem (Blue Center)