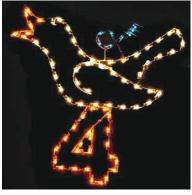

ECP-SIL040 5 Ft. Ground Mount Silhouette LED French Hen with #3

ECP-SIL041 5 Ft. Ground Mount Silhouette LED Bird with #4

ECP-SIL042 5 Ft. Ground Mount Silhouette LED Rings with #5

ECP-SIL043 5 Ft. Ground Mount Silhouette LED Goose with #6