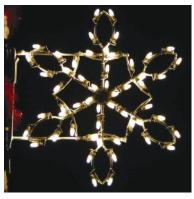

ECP-SIL004 3 Ft. Pole Mount Silhouette LED Standard Snowflake

ECP-SIL005 3 Ft. Pole Mount Silhouette LED Teardrop Snowflake

ECP-SIL006 5 Ft. Pole Mount Silhouette LED Deluxe Star of Bethlehem (Blue Center)