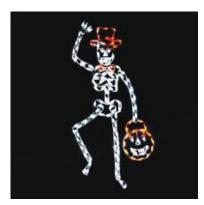

ECP-SIL099 5 Ft. Silhouette LED Baby Mummy

ECP-SIL100 6 Ft. Silhouette LED Jack-O-Lantern Stack

ECP-SIL101 6 Ft. Silhouette LED Grim Reaper

ECP-SIL102 4 Ft. Silhouette LED Jack-O-Lantern Head

ECP-SIL103
7 1/2 Ft. x 4 Ft. Ground Mount Silhouette
LED Animated Skeleton with Top Hat