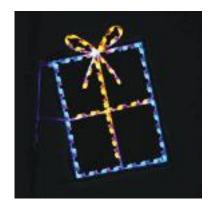

ECP-SIL007 8 Ft. Pole Mount Silhouette LED Shooting Star

ECP-SIL008 5 Ft. Pole Mount Silhouette LED Sparkle Deluxe Snowflake

ECP-SIL009 5 Ft. Pole Mount Silhouette LED Shooting Star

ECP-SIL010 4 Ft. Pole Mount Silhouette LED Package

ECP-SIL073 5 Ft. Ground Mount Silhouette LED Cluster of Packages

ECP-SIL074 4 Ft. Ground Mount Silhouette LED Package

ECP-SIL076 6 Ft. Ground Mount Silhouette LED Classic Santa

ECP-SIL077
4.5 Ft. x 7 Ft. Ground Mount Silhouette
Animated LED Santa Riding a Motorcycle