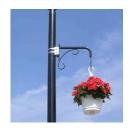

ECP-SIL113 Flag Staff Powder Coated Black

ECP-SIL114 Plant Hanger Powder Coated Black

ECP-SIL115 ECP-SIL116 ECP-SIL117 ECP-SIL118 ECP-SIL119

Combination Flag Staff and Pole Mount Assembly Combination Flag Staff and Pole Mount Bracket Only Adjustable Stainless Steel Strap (39") Weather Flex Banner Assembly Weather Flex Banner Assembly Without Straps