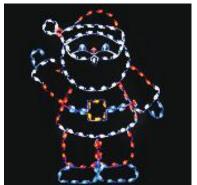

ECP-SIL073 5 Ft. Ground Mount Silhouette LED Cluster of Packages

ECP-SIL074 4 Ft. Ground Mount Silhouette LED Package

ECP-SIL076 6 Ft. Ground Mount Silhouette LED Classic Santa

ECP-SIL077
4.5 Ft. x 7 Ft. Ground Mount Silhouette
Animated LED Santa Riding a Motorcycle