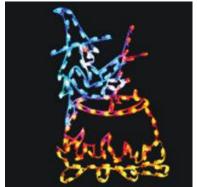

ECP-SIL090 17 Ft x 22 Ft Ground Mount Silhouette LED Happy Holidays Arch

ECP-SIL091 3.5 Ft. Silhouette LED Jack-O-Lantern

ECP-SIL092 6 Ft. Silhouette LED Boo Ghost

ECP-SIL093 5 Ft. Silhouette LED Witch's Brew