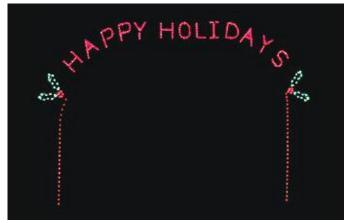

ECP-SIL090 17 Ft x 22 Ft Ground Mount Silhouette LED Happy Holidays Arch

ECP-SIL091 3.5 Ft. Silhouette LED Jack-O-Lantern

ECP-SIL092 6 Ft. Silhouette LED Boo Ghost

ECP-SIL093 5 Ft. Silhouette LED Witch's Brew