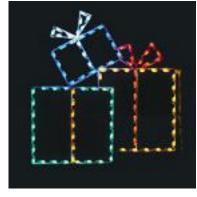

ECP-SIL011 5 Ft. Pole Mount Silhouette LED Standard Snowflake with Enhancer

ECP-SIL012 8 Ft. Pole Mount Silhouette LED Falling Star

ECP-SIL013 6 Ft. Pole Mount Silhouette LED Double Packages

ECP-SIL014 6 Ft. Pole Mount Silhouette LED Star of Bethlehem