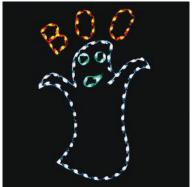

ECP-SIL090 17 Ft x 22 Ft Ground Mount Silhouette LED Happy Holidays Arch

ECP-SIL091 3.5 Ft. Silhouette LED Jack-O-Lantern

ECP-SIL092 6 Ft. Silhouette LED Boo Ghost

ECP-SIL093 5 Ft. Silhouette LED Witch's Brew