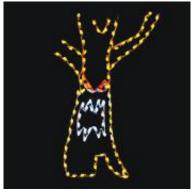

ECP-SIL104 5 Ft. Silhouette LED Witch's Tools

ECP-SIL105 5 Ft. Wide Silhouette LED Bat

ECP-SIL106 3 Ft. x 5 Ft. Ground Mount Silhouette LED Building Front Flag

ECP-SIL107 20 Ft. Ground Mount Silhouette LED Statue of Liberty