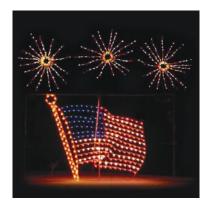

ECP-SIL108 10 Ft. x 10 Ft. Ground Mounted Silhouette LED Flag with Pole

ECP-SIL109
12 Ft. x 18 Ft. Ground Mounted Silhouette
LED Flag with Animated Starbursts