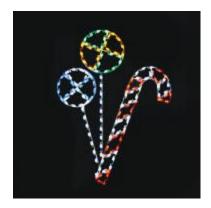

ECP-SIL061 10 Ft. Ground Mount Silhouette LED Gingerbread House

ECP-SIL062 6 Ft. Ground Mount Silhouette LED Gingerbread Boy

ECP-SIL063 6 Ft. Ground Mount Silhouette LED Gingerbread Girl

ECP-SIL064 6 Ft. Ground Mount Silhouette LED Candy Cane and Lollipops