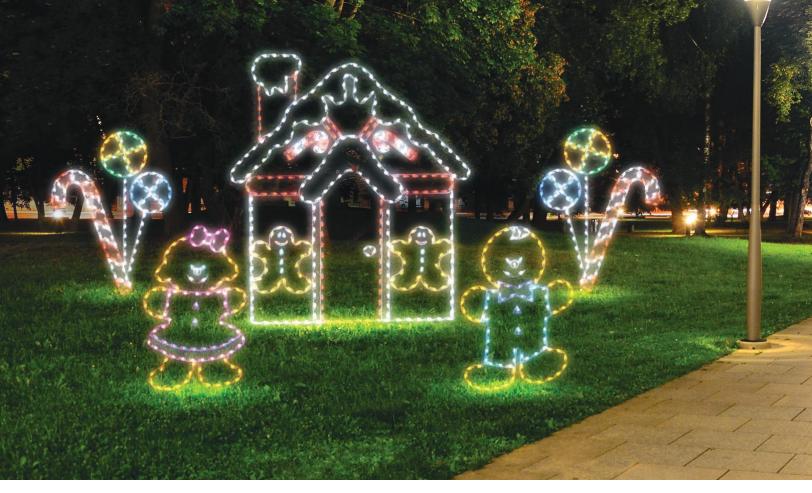

ECP-SIL061 10 Ft. Ground Mount Silhouette LED Gingerbread House

ECP-SIL062 6 Ft. Ground Mount Silhouette LED Gingerbread Boy

ECP-SIL063 6 Ft. Ground Mount Silhouette LED Gingerbread Girl

ECP-SIL064 6 Ft. Ground Mount Silhouette LED Candy Cane and Lollipops