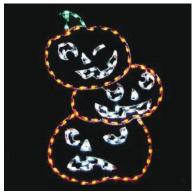

ECP-SIL099 5 Ft. Silhouette LED Baby Mummy

ECP-SIL100 6 Ft. Silhouette LED Jack-O-Lantern Stack

ECP-SIL101 6 Ft. Silhouette LED Grim Reaper

ECP-SIL102 4 Ft. Silhouette LED Jack-O-Lantern Head

ECP-SIL103
7 1/2 Ft. x 4 Ft. Ground Mount Silhouette
LED Animated Skeleton with Top Hat