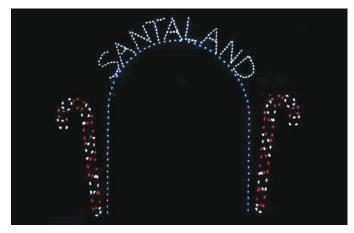

ECP-SIL087 8 Ft. x 14 Ft. Ground Mount Silhouette LED Snowflake Arch (Seven 3 Ft. Standard Snowflakes)

ECP-SIL088 17 Ft. x 22 Ft. Ground Mount Silhouette LED Snowflake & Seasons Greetings Arch

ECP-SIL089 13 Ft. x 12 Ft. Ground Mount Silhouette LED SantaLand Arch with Candy Canes