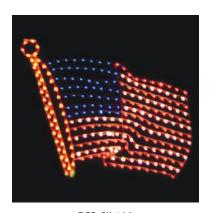

ECP-SIL104 5 Ft. Silhouette LED Witch's Tools

ECP-SIL105 5 Ft. Wide Silhouette LED Bat

ECP-SIL106 3 Ft. x 5 Ft. Ground Mount Silhouette LED Building Front Flag

ECP-SIL107 20 Ft. Ground Mount Silhouette LED Statue of Liberty

ECP-SIL108 10 Ft. x 10 Ft. Ground Mounted Silhouette LED Flag with Pole

ECP-SIL109
12 Ft. x 18 Ft. Ground Mounted Silhouette
LED Flag with Animated Starbursts