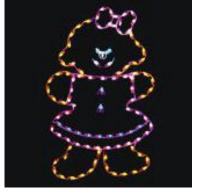

ECP-SIL061 10 Ft. Ground Mount Silhouette LED Gingerbread House

ECP-SIL062 6 Ft. Ground Mount Silhouette LED Gingerbread Boy

ECP-SIL063 6 Ft. Ground Mount Silhouette LED Gingerbread Girl

ECP-SIL064 6 Ft. Ground Mount Silhouette LED Candy Cane and Lollipops