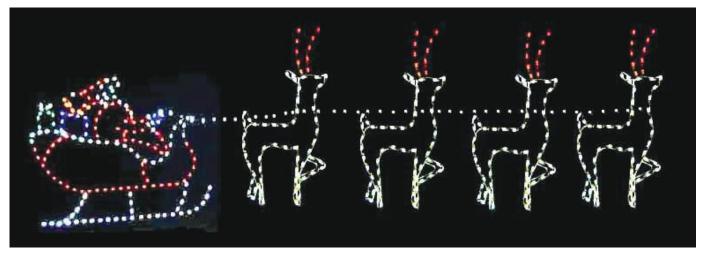

ECP-SIL078 6 Ft. Ground Mount Silhouette LED Santa with Bagt

ECP-SIL079
5 1/2 Ft. X 30 Ft. Ground Mount Silhouette
LED Santa with Reindeer Team

ECP-SIL0

ECP-SIL080 40 Ft. Silhouette Deluxe LED Snowflake Skyline