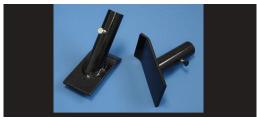

## Installation Hardware

ECP-SIL110 Long Face Plate Assembly – Includes One 27" Long Face Plate and Two 39" Stainless Steel Straps

ECP-SIL111 27" Long Face Plate Powder Coated Black

ECP-SIL112 Flag Staff Assembly – Includes Flag Staff, Aluminum Face Plate and Two Stainless Steel Straps

ECP-SIL113 Flag Staff Powder Coated Black

ECP-SIL114 Plant Hanger Powder Coated Black

ECP-SIL115 ECP-SIL116 ECP-SIL117 ECP-SIL118 ECP-SIL119

Combination Flag Staff and Pole Mount Assembly Combination Flag Staff and Pole Mount Bracket Only Adjustable Stainless Steel Strap (39") Weather Flex Banner Assembly Weather Flex Banner Assembly Without Straps