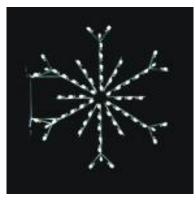

ECP-SIL058 5 Ft. Lamppost Natural Garland LED Double Ring Wreath

ECP-SIL059 4 1/2 Ft. Lamppost Silhouette LED Starburst Snowflake

ECP-SIL060 5 Ft. Pole Mount Natural Garland LED Deluxe Wreath Red Ornaments, Pine Cones and Red Bow