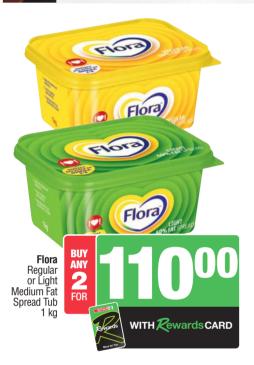

TASTIC

**Tastic** 

Long Grain

Parboiled.

Wholegrain

Absorbing Rice













Specials available at selected SPAR and SUPERSPAR stores (excluding KWIKSPAR and SPAR Express stores) from 08 July up to and including 22 July 2024, while stocks last. We reserve the right to limit quantities. Prices include VAT. TV products available nationwide. Not available in Western Cape, Eastern Cape, KwaZulu-Natal, Upington or Keimoes area, the Lowveld or Belfast area.

Errors and Omissions Excepted (E&OE).

SC\_SSR3434\_1



WITH Rewards CARD

SIGN UP FOR MORE! MORE SAVINGS. MORE WINS. MORE FOR YOU.

SPAR Rewards deals. While stocks last.

SPAR



#### **Baker's** Selection





**SPAR Bakery** Pita Bread White or Brown

per pack



**SPAR Bakery** Filled Muffins Assorted per pack



#### Fresh P