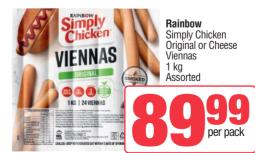

# Freezer Savings

Slap or Assorted

Rainbow Simply Chicken Original or Cheese Nuggets, Fingers, Bites, Burgers, Steaklets or Chickees Moons & Stars or Dino Original 350 g/ 360 g/ 400 g

Mama's

Frozen

Pies or