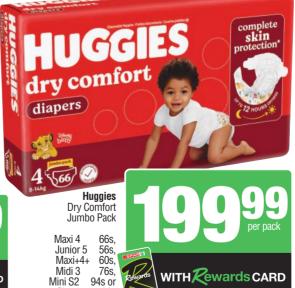

TASTIC

**Tastic** 

Long Grain

Parboiled.

Wholegrain

Absorbing Rice













Specials available at selected SPAR and SUPERSPAR stores (excluding KWIKSPAR and SPAR Express stores) from 08 July up to and including 22 July 2024, while stocks last. We reserve the right to limit quantities. Prices include VAT. TV products available nationwide. Not available in Western Cape, Eastern Cape, KwaZulu-Natal, Upington or Keimoes area, the Lowveld or Belfast area.

Errors and Omissions Excepted (E&OE).

SC\_SSR3434\_1



WITH Rewards CARD

SIGN UP FOR MORE! MORE SAVINGS. MORE WINS. MORE FOR YOU.

SPAR Rewards deals. While stocks last.

SPAR



#### **Baker's** Selection





**SPAR Bakery** Pita Bread White or Brown

per pack



**SPAR Bakery** Filled Muffins Assorted per pack



#### Fresh Produce





per pack



SPAR freshline Soup Greens 700 g





freshline Soft Citrus