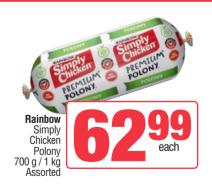

# Freezer Savings

Slap or Assorted

Rainbow Simply Chicken Original or Cheese Nuggets, Fingers, Bites, Burgers, Steaklets or Chickees Moons & Stars or Dino Original 350 g/ 360 g/ 400 g

Mama's

Frozen

Pies or