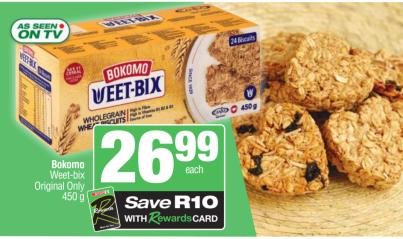

# **Breakfast** Savings

**Kellogg's** Coco Pops, Chocos, Big 5 or Strawberry Pops (Includes Crunchers) Cereal (Excl. Froot Loops) 340 g/ 350 g

WITH Rewards CARD

Laager Rooibos or Tea 4 Kidz Tagless Teabags per pack