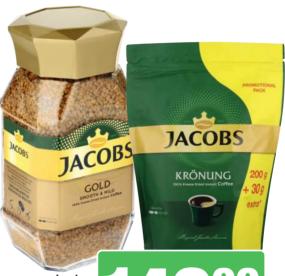

# **Breakfast** Savings

**Kellogg's** Coco Pops, Chocos, Big 5 or Strawberry Pops (Includes Crunchers) Cereal (Excl. Froot Loops) 340 g/ 350 g

WITH Rewards CARD

Laager Rooibos or Tea 4 Kidz Tagless Teabags per pack