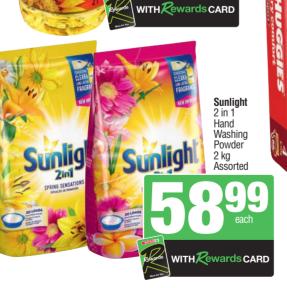

TASTIC

**Tastic** 

Long Grain

Parboiled.

Wholegrain

Absorbing Rice













Specials available at selected SPAR and SUPERSPAR stores (excluding KWIKSPAR and SPAR Express stores) from 08 July up to and including 22 July 2024, while stocks last. We reserve the right to limit quantities. Prices include VAT. TV products available nationwide. Not available in Western Cape, Eastern Cape, KwaZulu-Natal, Upington or Keimoes area, the Lowveld or Belfast area.

Errors and Omissions Excepted (E&OE).

SC\_SSR3434\_1



WITH Rewards CARD

SIGN UP FOR MORE! MORE SAVINGS. MORE WINS. MORE FOR YOU.

SPAR Rewards deals. While stocks last.

SPAR



#### **Baker's** Selection





**SPAR Bakery** Pita Bread White or Brown

per pack



**SPAR Bakery** Filled Muffins Assorted per pack



#### Fresh Produce





per pack



SPAR freshline Soup Greens 700 g





freshline Soft