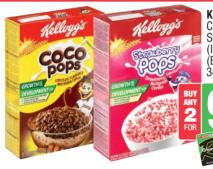

# **Breakfast** Savings

**Kellogg's** Coco Pops, Chocos, Big 5 or Strawberry Pops (Includes Crunchers) Cereal (Excl. Froot Loops) 340 g/ 350 g

WITH Rewards CARD

Laager Rooibos or Tea 4 Kidz Tagless Teabags per pack