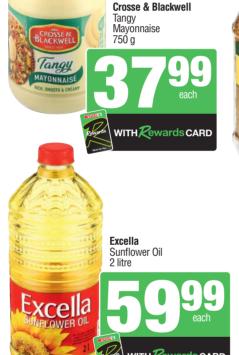

TASTIC

**Tastic** 

Long Grain

Parboiled.

Wholegrain

Absorbing Rice













Specials available at selected SPAR and SUPERSPAR stores (excluding KWIKSPAR and SPAR Express stores) from 08 July up to and including 22 July 2024, while stocks last. We reserve the right to limit quantities. Prices include VAT. TV products available nationwide. Not available in Western Cape, Eastern Cape, KwaZulu-Natal, Upington or Keimoes area, the Lowveld or Belfast area.

Errors and Omissions Excepted (E&OE).

SC\_SSR3434\_1



WITH Rewards CARD

SIGN UP FOR MORE! MORE SAVINGS. MORE WINS. MORE FOR YOU.

SPAR Rewards deals. While stocks last.

SPAR



#### **Baker's** Selection





**SPAR Bakery** Pita Bread White or Brown

per pack



**SPAR Bakery** Filled Muffins Assorted per pack



#### Fresh Produce





per pack



SPAR freshline Soup Greens 700 g





freshline Sof