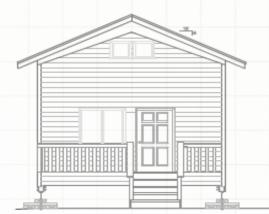

## SBS CABIN SHELL PACKAGE | 12' X 16' CARIBOU

Image shown is not the basic package.

#### Flexible Design!

The Caribou Cabin package includes floor joists, trusses, prebuilt wall panels, windows and doors. The Caribou Cabin basic shell package starts at 12'x16'. Utilizing the 4' modular panels you can extend the size of your cabin in 4' increments. It allows you to decide how big or small to build, to fit your needs.

#### Cabin Shell Includes:

- 2 x 6 construction with 16" O.C. studs
- Pier blocks
- Floor beams
- BCI joists
- Flooring plywood
- Smart Panel Wall panels
- 3'x3' double pane slider Windows (2)
- Exterior Fiberglass Door
- Roof trusses
- Metal roofing (choice of colors)
- Steps
- Handrails
- · All fasteners required