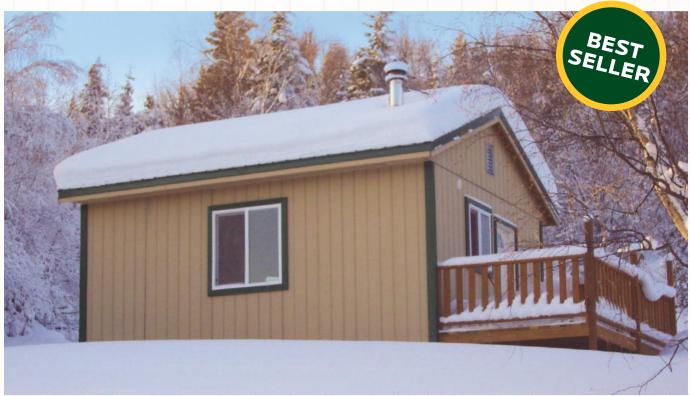

## The SBS Modular Wall Panel System

Field Panels are solid faced and corner panels come in left and right sections. All panels are available with your choice of T1-11 or OSB siding. The Door Panel is pre-cut for a 3'0" X 6'8" exterior door and Window Panel-openings are cut to fit various size windows. This allows you to substitute windows or a door, to suit

your personal design. Other options, including garage door panels are also available.