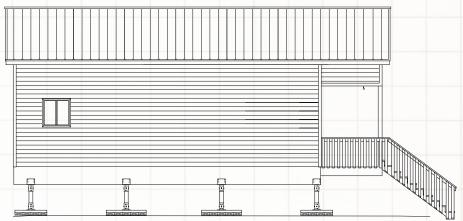

# BLACK BEAR | 16' X 20' SBS Cabin Shell Package #320

### 2 STORY CABIN WITH LOFT & COVERED PORCH

Estimated Shipping Weight: 20,000 lbs.

Front Elevation

**Side Elevation** 

Lower Level Floorplan

**Upper Level Floorplan** 