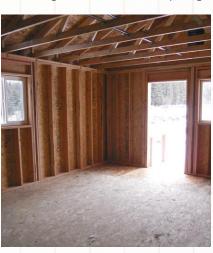

## SBS CABIN SHELL PACKAGE | 16' X 20' CARIBOU

Image shown is not the basic package.

#### Portable Design

Most components weigh less 100 lbs. and can be handled easily by two people. The 16'x20' kit pieces can be transported without the use of heavy equipment. SBS offers delivery options, to help you get closer to building your dream cabin.

#### How to Build:

SBS offers step by step directions on "How to Build". You can ask your sales rep. for a print out, DVD or find it on You Tube. Some carpentry ability is required.