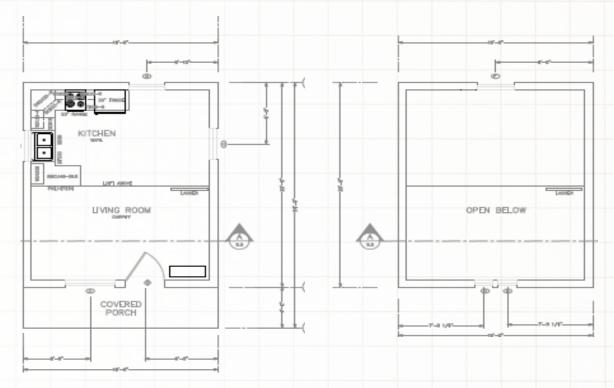

## SBS CABIN SHELL PACKAGE | 12' X 16' CARIBOU

Image shown is not the basic package.

#### Flexible Design!

The Caribou Cabin package includes floor joists, trusses, prebuilt wall panels, windows and doors. The Caribou Cabin basic shell package starts at 12'x16'. Utilizing the 4' modular panels you can extend the size of your cabin in 4' increments. It allows you to decide how big or small to build, to fit your needs.

Field Panels are solid faced and corner panels come in left and right sections. All panels are available with your choice of T1-11 or OSB siding. The Door Panel is pre-cut for a 3'0" X 6'8" exterior door and Window Panel-openings are cut to fit various size windows. This allows you to substitute windows or a door, to suit

#### Cabin Shell Includes:

- 2 x 6 construction with 16" O.C. studs
- Pier blocks
- Floor beams
- BCI joists
- Flooring plywood
- Smart Panel Wall panels
- 3'x3' double pane slider Windows (2)
- Exterior Fiberglass Door
- Roof trusses
- Metal roofing (choice of colors)
- Steps
- Handrails
- · All fasteners required