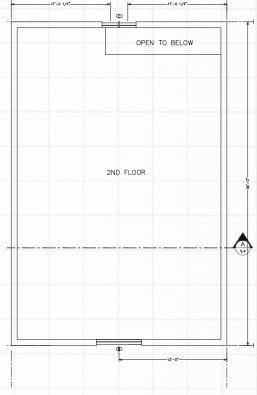

### 2 STORY CABIN WITH LOFT & COVERED PORCH

Estimated Shipping Weight: 20,000 lbs.

Front Elevation

**Side Elevation** 

Lower Level Floorplan

**Upper Level Floorplan** 