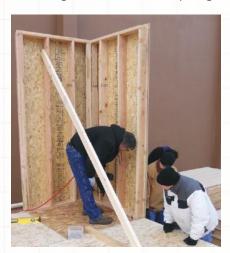

## The SBS Modular Wall Panel System

#### Flexible Design!

The Caribou Cabin package includes floor joists, trusses, prebuilt wall panels, windows and doors. The Caribou Cabin basic shell package starts at 12'x16'. Utilizing the 4' modular panels you can extend the size of your cabin in 4' increments. It allows you to decide how big or small to build, to fit your needs.

Field Panels are solid faced and corner panels come in left and right sections. All panels are available with your choice of T1-11 or OSB siding. The Door Panel is pre-cut for a 3'0" X 6'8" exterior door and Window Panel-openings are cut to fit various size windows. This allows you to substitute windows or a door, to suit

#### Portable Design

Most components weigh less 100 lbs. and can be handled easily by two people. The 16'x20' kit pieces can be transported without the use of heavy equipment. SBS offers delivery options, to help you get closer to building your dream cabin.