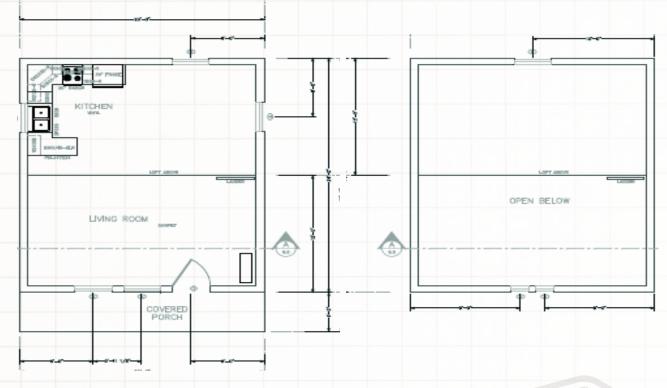

## SBS CABIN SHELL PACKAGE | 12' X 16' CARIBOU

Image shown is not the basic package.

#### Flexible Design!

The Caribou Cabin package includes floor joists, trusses, prebuilt wall panels, windows and doors. The Caribou Cabin basic shell package starts at 12'x16'. Utilizing the 4' modular panels you can extend the size of your cabin in 4' increments. It allows you to decide how big or small to build, to fit your needs.

Field Panels are solid faced and corner panels come in left and right sections. All panels are available with your choice of T1-11 or OSB siding. The Door Panel is pre-cut for a 3'0" X 6'8" exterior door and Window Panel-openings are cut to fit various size windows. This allows you to substitute windows or a door, to suit

#### Cabin Shell Includes:

- 2 x 6 construction with 16" O.C. studs
- Pier blocks
- Floor beams
- BCI joists
- Flooring plywood
- Smart Panel Wall panels
- 3'x3' double pane slider Windows (2)
- Exterior Fiberglass Door
- Roof trusses
- Metal roofing (choice of colors)
- Steps
- Handrails
- · All fasteners required