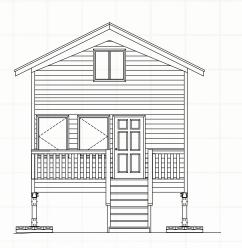

# BLACK BEAR | 16' X 20' SBS Cabin Shell Package #320

### 2 STORY CABIN WITH LOFT & COVERED PORCH

Estimated Shipping Weight: 20,000 lbs.

Front Elevation

**Side Elevation** 

Lower Level Floorplan

**Upper Level Floorplan** 