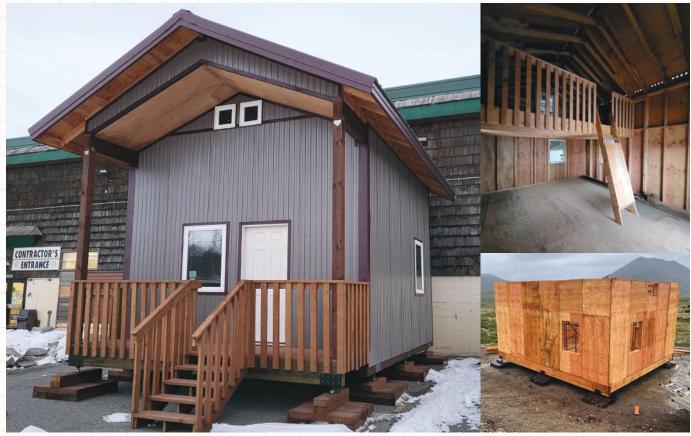

## SBS CABIN SHELL PACKAGE | 12' X 16' CARIBOU

Image shown is not the basic package.

#### Flexible Design!

The Caribou Cabin package includes floor joists, trusses, prebuilt wall panels, windows and doors. The Caribou Cabin basic shell package starts at 12'x16'. Utilizing the 4' modular panels you can extend the size of your cabin in 4' increments. It allows you to decide how big or small to build, to fit your needs.