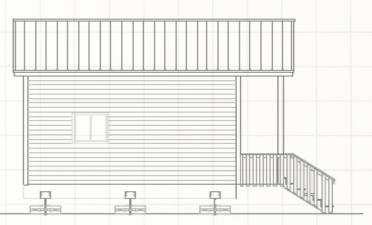

## SBS CABIN SHELL PACKAGE | 16' X 20' CARIBOU

Image shown is not the basic package.

### **Customize and Design**

#### Portable Design

Most components weigh less 100 lbs. and can be handled easily by two people. The 16'x20' kit pieces can be transported without the use of heavy equipment. SBS offers delivery options, to help you get closer to building your dream cabin.