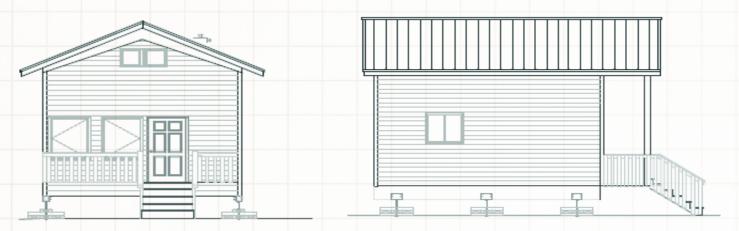

## SBS CABIN SHELL PACKAGE | 16' X 20' CARIBOU

Image shown is not the basic package.

### **Customize and Design**

#### Portable Design

Most components weigh less 100 lbs. and can be handled easily by two people. The 16'x20' kit pieces can be transported without the use of heavy equipment. SBS offers delivery options, to help you get closer to building your dream cabin.