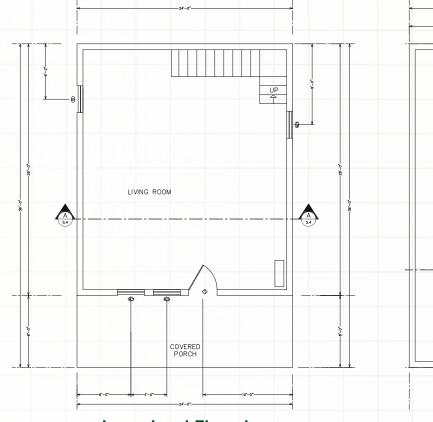

# BLACK BEAR | 16' X 20' SBS Cabin Shell Package #320

### 2 STORY CABIN WITH LOFT & COVERED PORCH

Estimated Shipping Weight: 20,000 lbs.

Front Elevation

**Side Elevation** 

Lower Level Floorplan

**Upper Level Floorplan** 