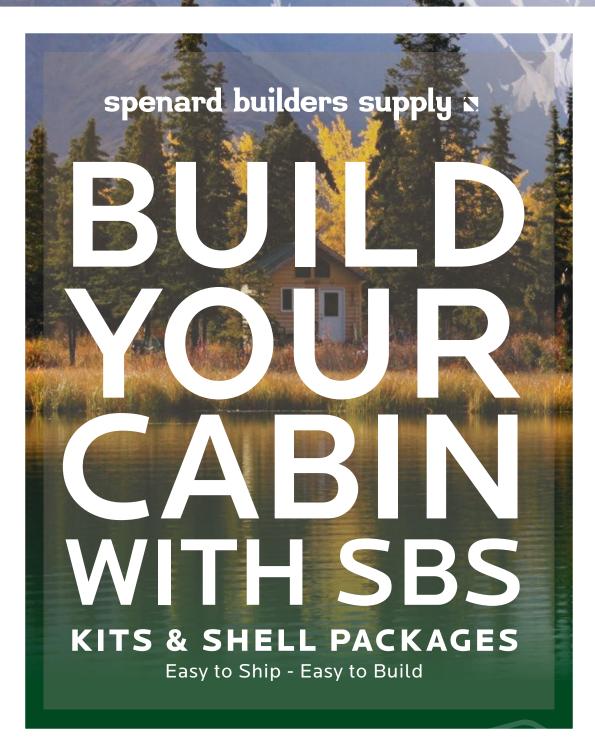

## SBS CABIN SHELL PACKAGE | 12' X 16' CARIBOU

Image shown is not the basic package.

#### Flexible Design!

The Caribou Cabin package includes floor joists, trusses, prebuilt wall panels, windows and doors. The Caribou Cabin basic shell package starts at 12'x16'. Utilizing the 4' modular panels you can extend the size of your cabin in 4' increments. It allows you to decide how big or small to build, to fit your needs.

#### Cabin Shell Includes:

- 2 x 6 construction with 16" O.C. studs
- Pier blocks
- Floor beams
- BCI joists
- Flooring plywood
- Smart Panel Wall panels
- 3'x3' double pane slider Windows (2)
- Exterior Fiberglass Door
- Roof trusses
- Metal roofing (choice of colors)
- Steps
- Handrails
- · All fasteners required