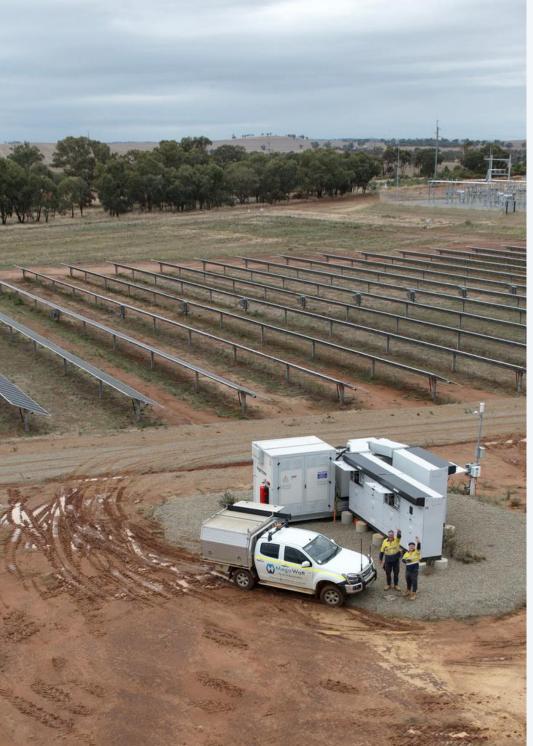

### **CONSTRUCTION PROJECTS**

Below is a sample of construction projects we have directly performed:

- Stubbo SF (Commissioning of 76 Ingeteam power Stations)
- Wandoan SF (Electrical construction 167MW)
- Port Augusta Energy Park (test and commission 50MW)
- Sunrasia SF (Hold Point performance verification for EPC)
- Girgarre SF (DC commisioning)
- Avonlie SF (Integrate Power Electronics inverters 257MW)
- Kiamal Solar Farm (Integrate Ingeteam inverters 256MW)
- New England Solar Farm Transformer SFRA testing
- Kingaroy SF (100% IV Curve testing 30MW)
- Uterne SF (supply inverters and commissioning of Australia's first solar farm in 2010)
- Solar Farm integration of >4GW of inverters
- Dubbo substation (construction of 4MVAr Statcom System)

## **MAINTENANCE PROJECTS**

- Ongoing Preventative Maintenance at Wandoan BESS (100MW/150MWh)
- University of Queensland Gatton Solar Farm maintenance
- Darlington Point Solar Farm MC4 connector serial defect rectification
- Childers SF (100% plastic ties replacement with S/S ties)
- Lilyvale SF (Inverter and transformer replacements)
- Coloomboola SF Substation protection settings & config.
- Gunnedah SF (RMU repair and Hipot test)
- Bluegrass SF (Inverter DC switch replacements)